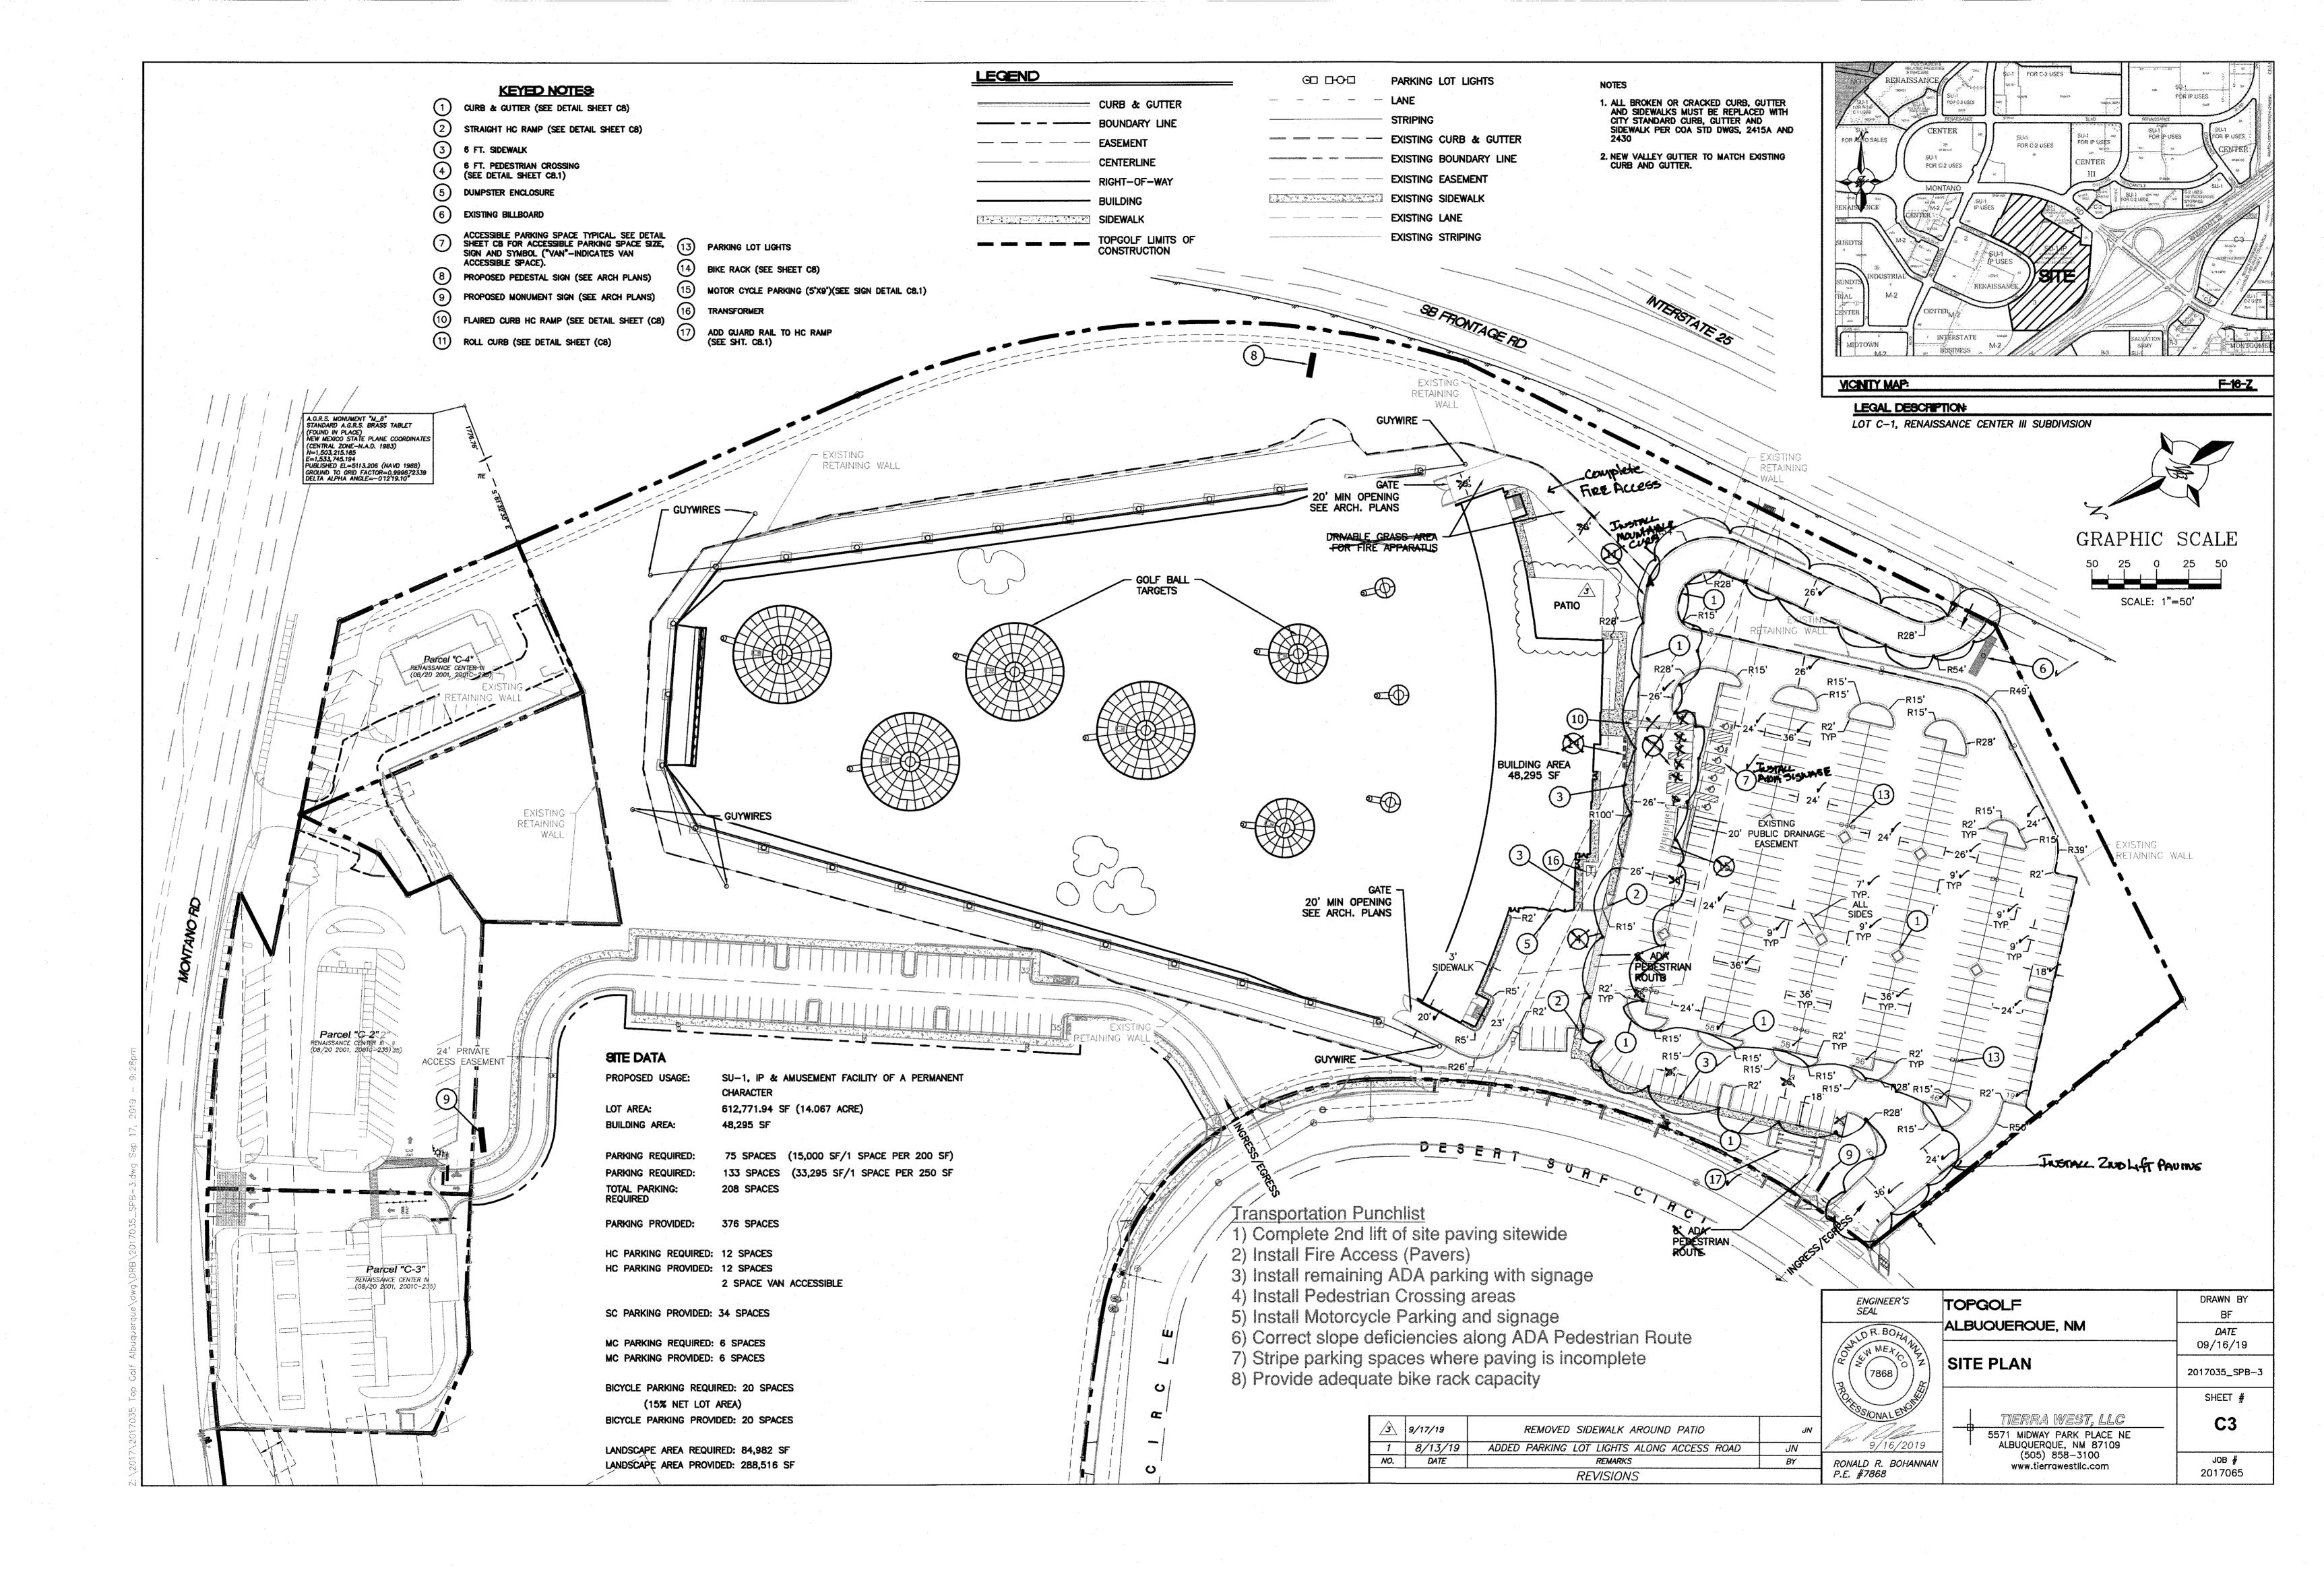

#### Transportation Punchlist

- 1) Complete 2nd lift of site paving sitewide
- 2) Install Fire Access (Pavers)
- 3) Install remaining ADA parking with signage
- 4) Install Pedestrian Crossing areas
- 5) Install Motorcycle Parking and signage
- 6) Correct slope deficiencies along ADA Pedestrian Route
- 7) Stripe parking spaces where paving is incomplete

APOFERSHOW!

8) Provide adequate bicycle rack capacity

The record information presented hereon is not necessarily complete and intended only to verify substantial compliance of the traffic aspects of this project. Those relying on the record document are advised to obtain independent verification of its accuracy before using it for any other purpose.