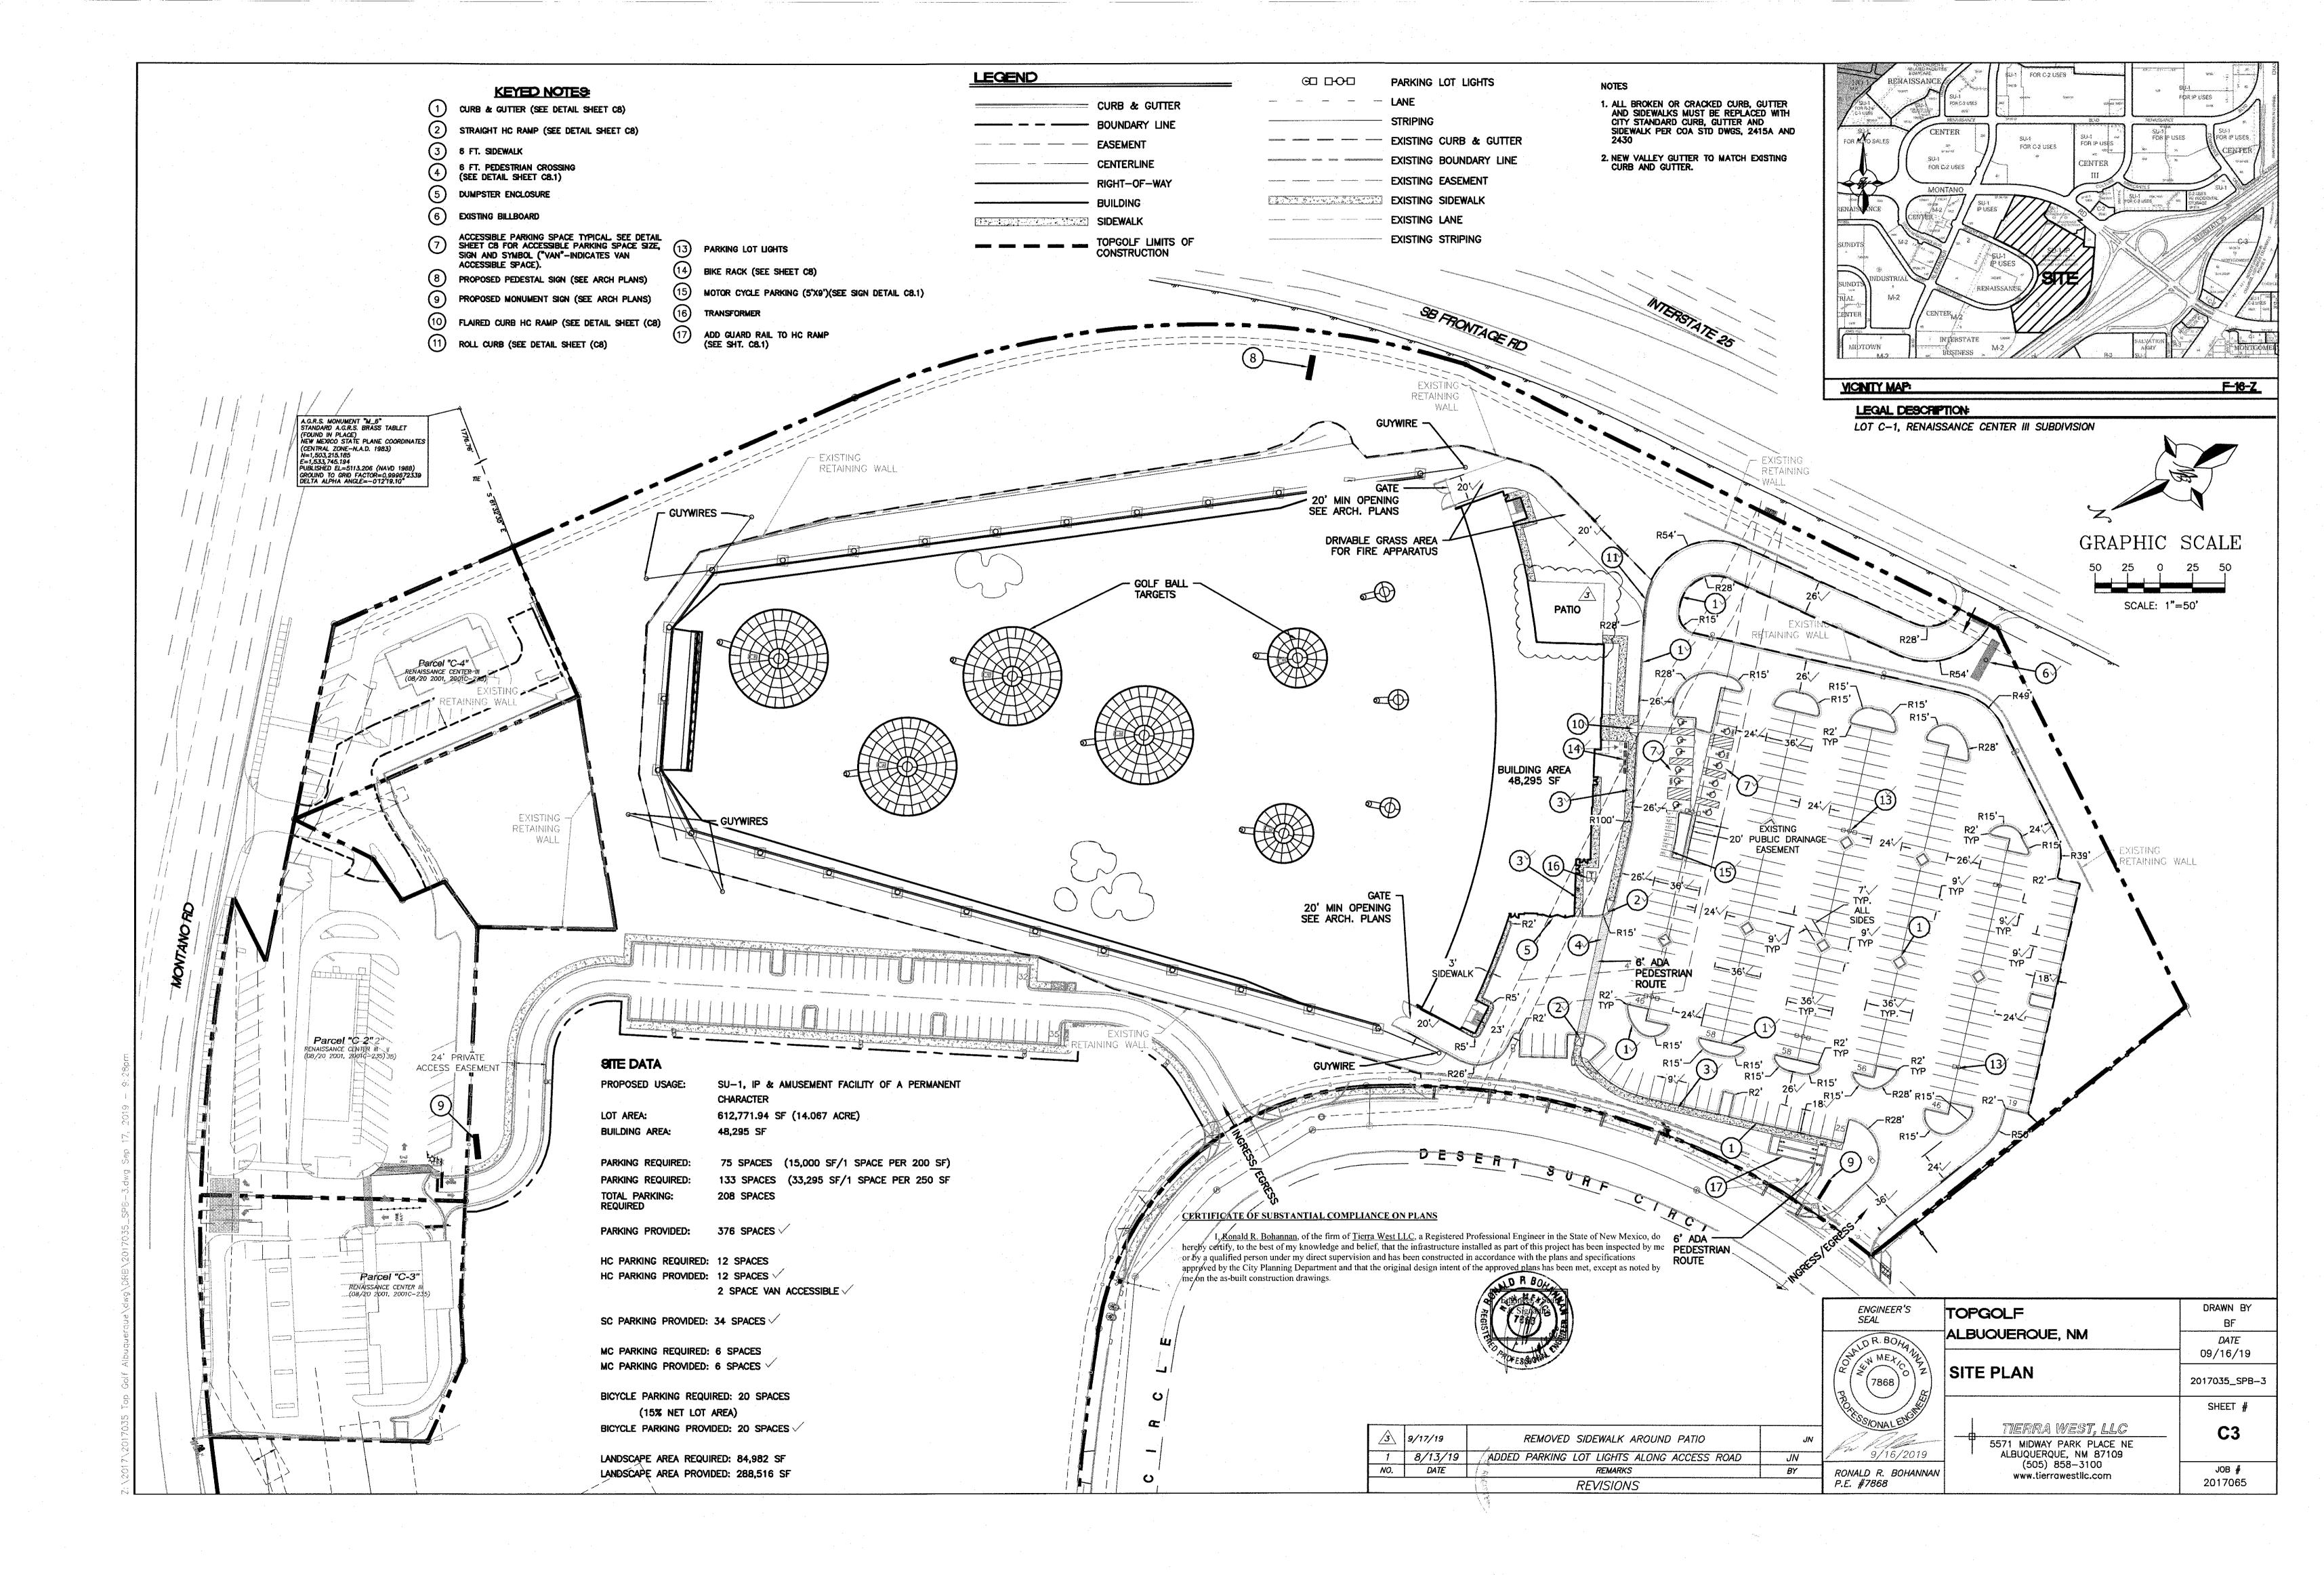

TOP GOLF, 1600 DESERT SURF CIRCLE, NE, ALBUQUERQUE, NM 87109

Dear Mr. Gomez:

I, Ronald R. Bohannan, NMPE #7868, of the firm Tierra West LLC, hereby request approval of the Approved Site Plan for Building Permit for issuance of the Permanent Certificate of Occupancy for the project referenced above. This project is in general compliance as inspected on December 11, 2020 and is in accordance with the design intent of the Approved Site Plan for Building Permit dated 9/16/19. This certification is submitted in support of the request for Permanent Certificate of Occupancy for the building.

The record information presented hereon is not necessarily complete and intended only to verify substantial compliance of the traffic aspects of this project. Those relying on the record document are advised to obtain independent verification of its accuracy before using it for any other purpose.

Enclosed, please find the information sheet and the as-built Site Plan for Building Permit. Therefore, we request approval of the as-built Site Plan for Building Permit for a Permanent Certificate of Occupancy. 1