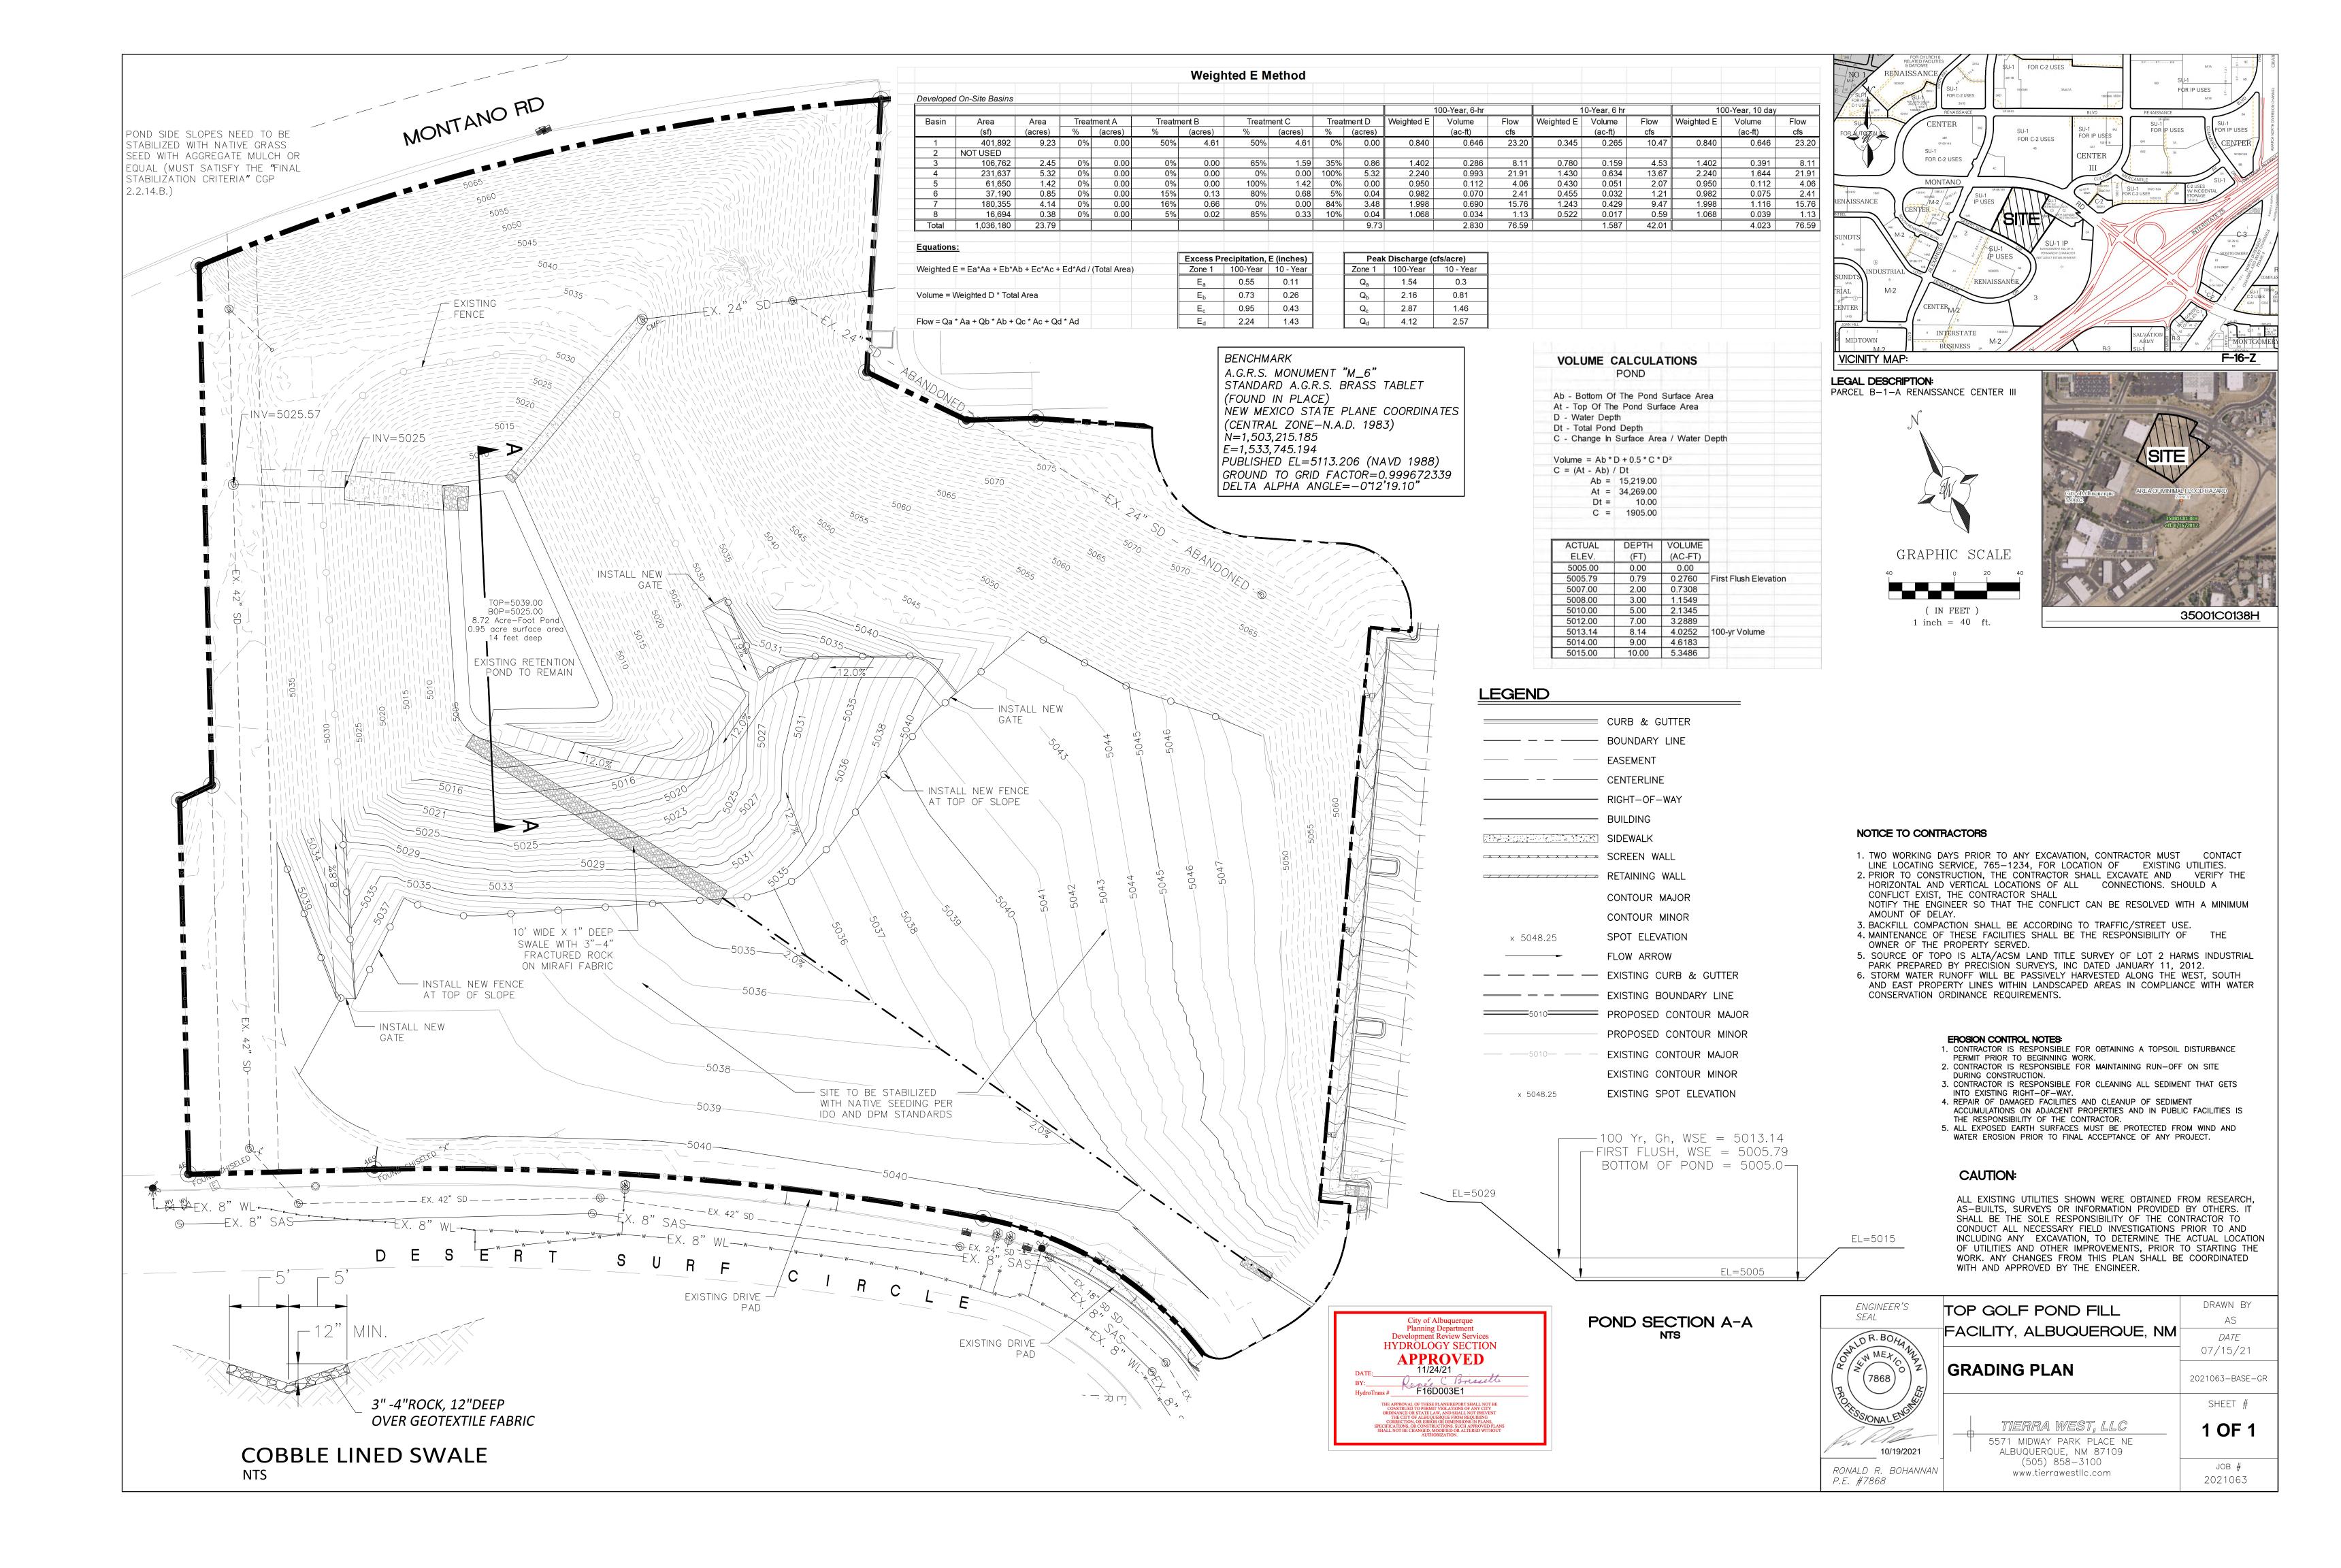

- b. Please provide the Benchmark information (location, description and elevation) for the survey contour information provided. A benchmark was added to the plan.
- c. Please provide the FIRM Map and flood plain note with effective date. A FRIM Map was added to the plan.
- d. Please provide a legal Description of the property A legal description was added to the plan
- Please provide the retention pond calculations per the Development Process Manual (DPM) (signed 06/08/20) Chapter 6. The retention pond calculations were added to the plan.
- Please provide a section for the pond showing the top of pond elev., bottom of pond elev., the 100yr. WSE, stormwater quality WSE, and the elev., of the safety shelf. A cross-section of the pond with the requested information was added to the plan.
- Please add the street name for Montano Rd. The street name was added to the plan.
- 5. It doesn't appear that the as-built elevations are correct but just taken from the designed Grading Plan dated 10/2018. Please ensure that these are the actual as-built survey. There are two items missing from this which also leads me to believe that this is not an as-built survey.
  - a. There is missing cobble swale from the existing 24-in storm drain (from the McDonalds development) to the bottom of the pond. These items were an oversight and were added to the plan and called out as existing.
  - The fence around the pond along the safety shelf (reference image below)

- 6. Please relocate the not "Pond side slopes need to be stabilized with Native Grass Seed with Aggregate Mulch or equal (Must satisfy the "Final Stabilization Criteria" CGP 2.2.14.b.)" out of the pond area and more off the side to clean up the area.
  The note was moved to the upper left corner of the plan.
- 7. Please add the safety shelf so that it connects the two existing areas. (reference image below)

This is more of a maintenance road along the fence. We updated the plan to have it connect to the new ramp and upper level.

- 8. Please add the new proposed fence along the safety shelf and the gate at the maintenance road. The new fence location is now shown on the plan and it reconnects to the existing fence.
- 9. Please provide the slopes along the maintenance road. Slopes were added to the ramps as requested.
- 10. How do the vehicles get from the public road (Desert Surf Circle) to the maintenance road of the pond? There needs to be drive pad for the vehicles at Desert Surf Circle.
  There are two existing driveways from Desert Surf Circle to the property which are now shown on the plan.
- 11. Information about 40 feet from property line can be eliminated to the information needed on the plan.