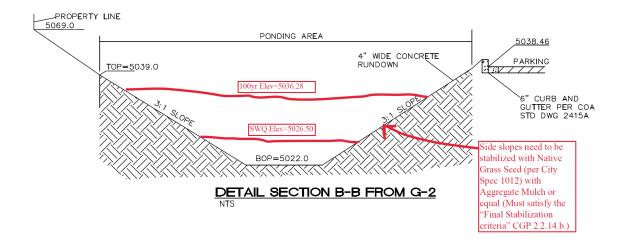

#### PRIOR TO BUILDING PERMIT:

NM 87103

1. Please add the stormwater quality elevation, 100-year volume elevation, and add this note, "Side slopes need to be stabilized with Native Grass Seed (per City Spec 1012) with Aggregate Mulch or equal (Must satisfy the "Final Stabilization criteria" CGP 2.2.14.b.)" to the pond section.