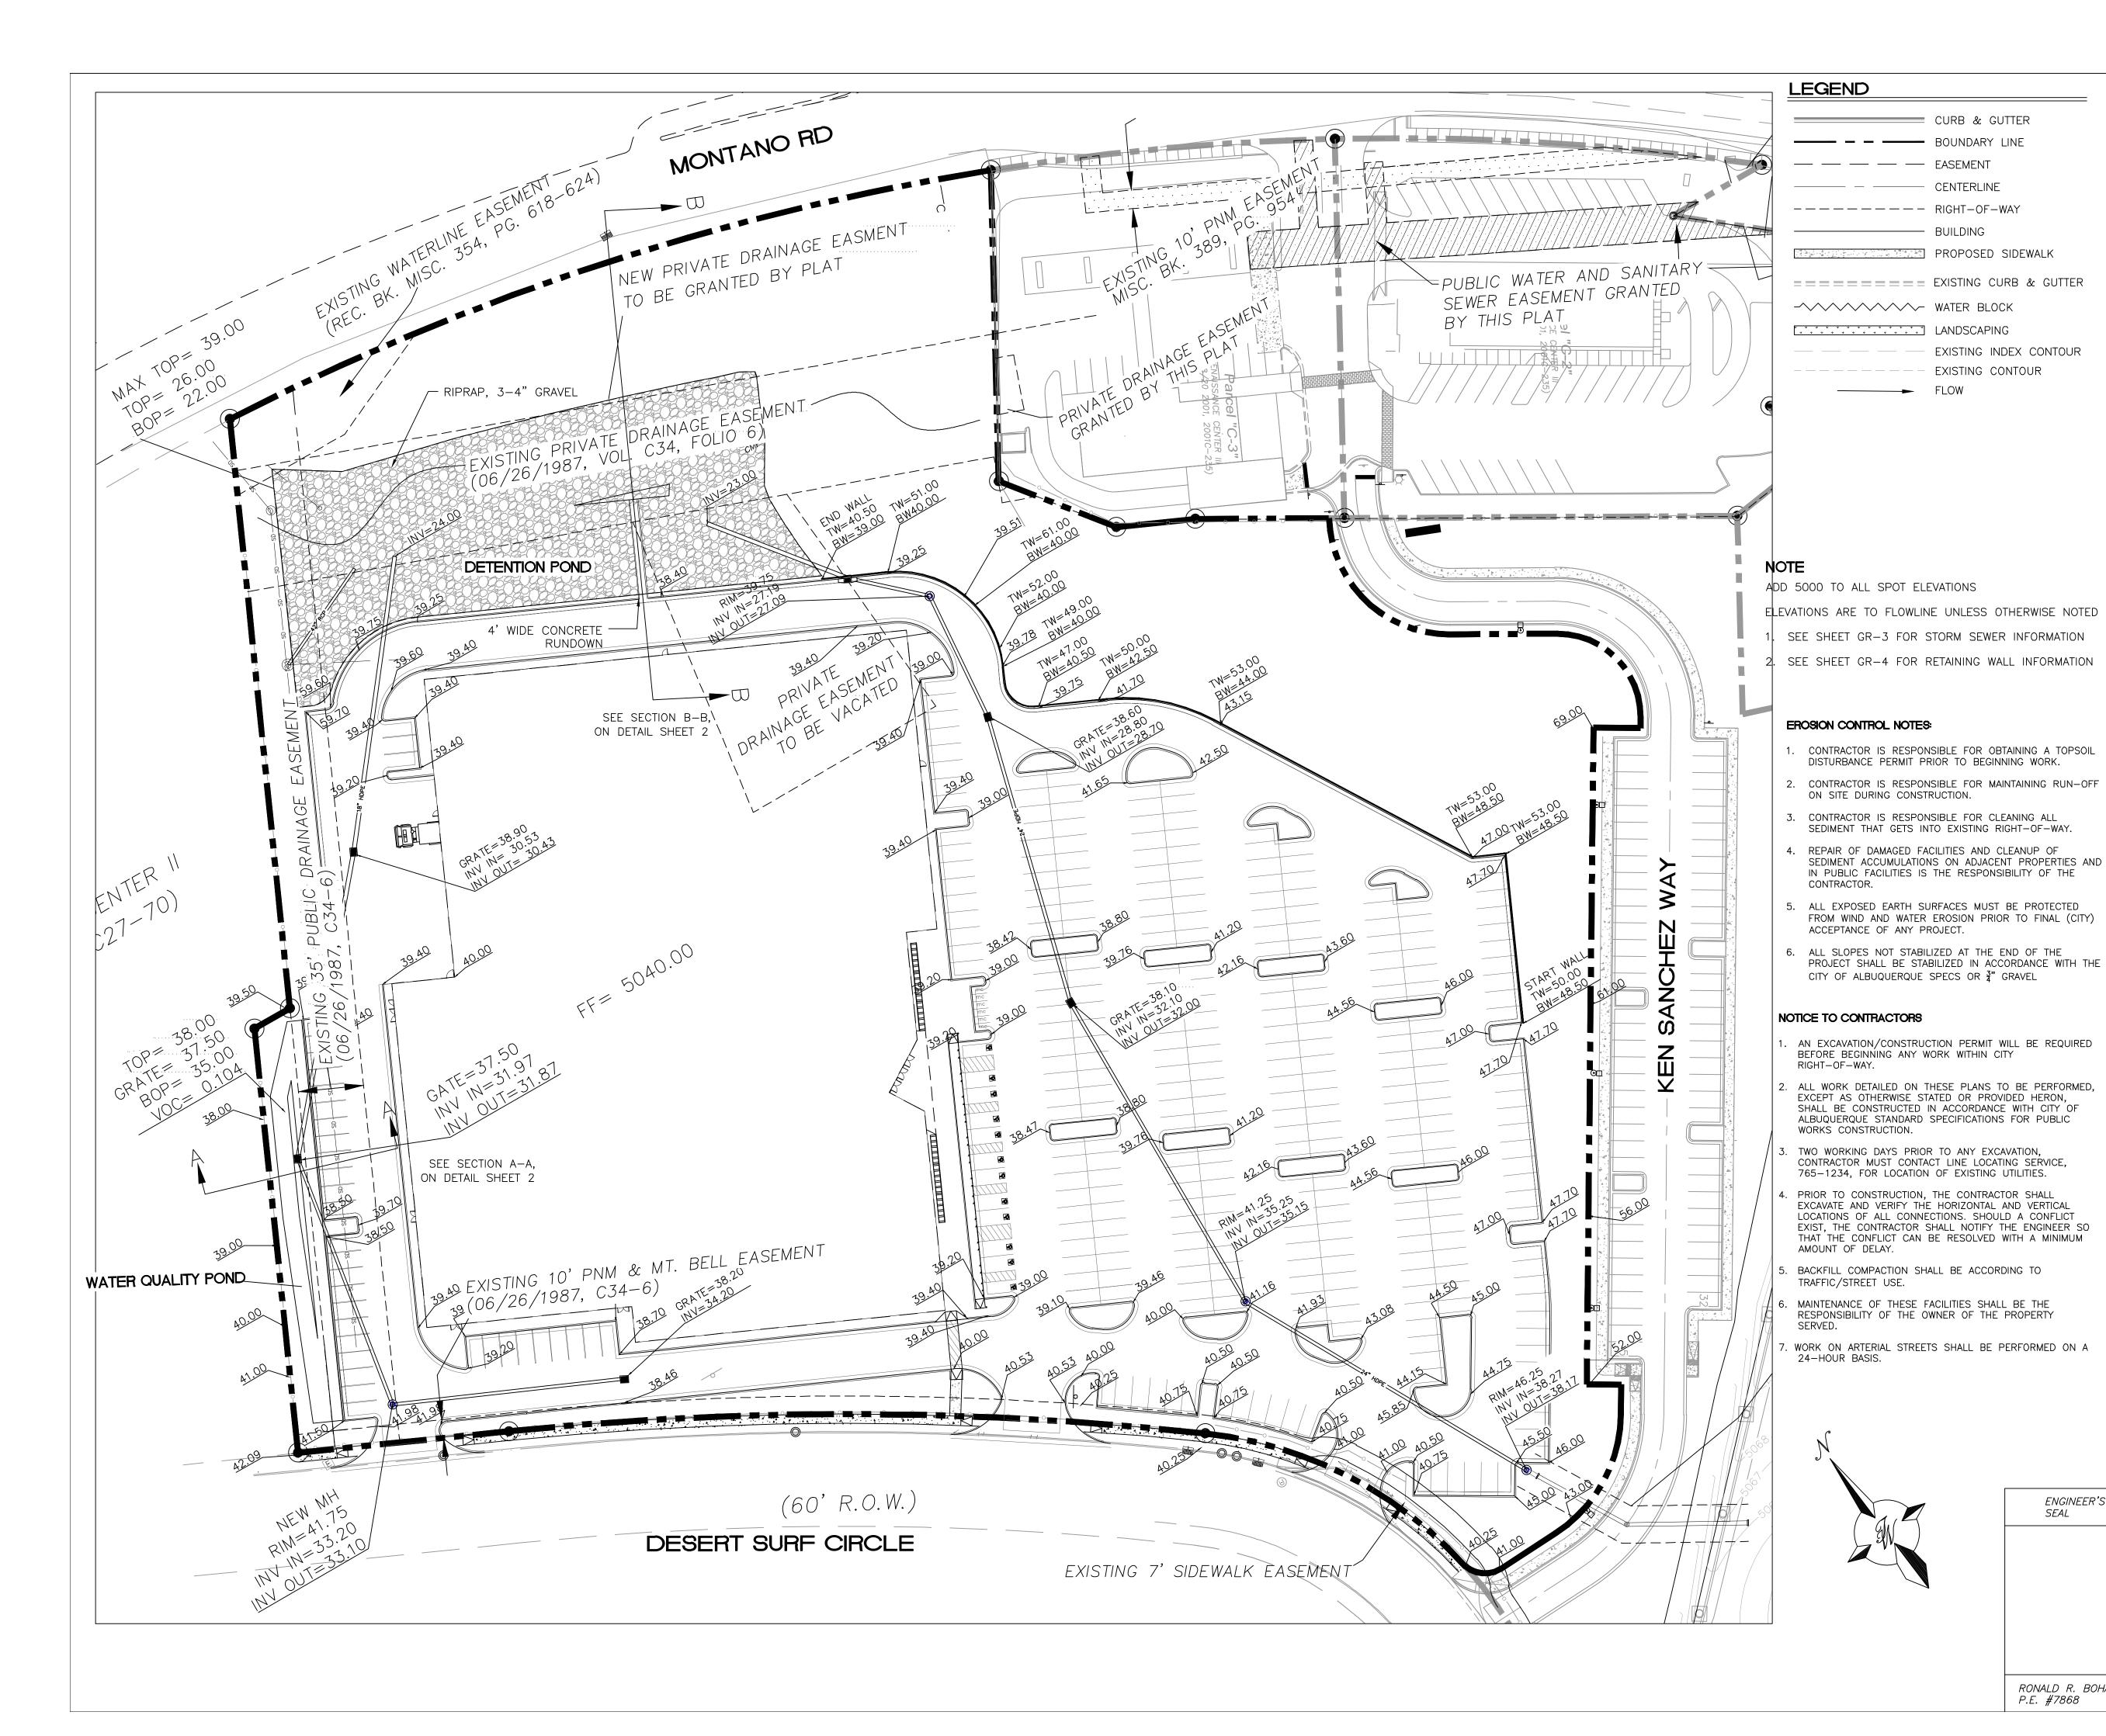

#### PRIOR TO BUILDING PERMIT:

NM 87103

1. Please add the stormwater quality elevation, 100-year volume elevation, and add this note, "Side slopes need to be stabilized with Native Grass Seed (per City Spec 1012) with Aggregate Mulch or equal (Must satisfy the "Final Stabilization criteria" CGP 2.2.14.b.)" to the pond section.

www.cabq.gov

Planning Department Alan Varela, Director

Mayor Timothy M. Keller

2. Please clean up some of the existing Drainage Easements currently not needed. Then create two paper Private Drainage Easements, one which you have shown, and then revising the Existing Private Drainage Easement for the existing 24" storm pipe from the adjacent properties. See below.

NM 87103

www.cabq.gov

- 3. Please obtain a height waiver for the retaining walls from the DRB/planning. I am not sure if planning or DRB issues these. Per the IDO 14-16-5-7(D)(1), the maximum height for a retaining wall is 8 feet
- 4. I did not see a trash enclosure for this building. I was told that there would be restaurants inside so. Please show the trash enclosure and they must demonstrate control of liquids from dumpster areas per DPM by containing runoff from the dumpster area, preventing outside drainage from entering the dumpster area, and discharging to the sanitary sewer. Please show an inlet in the middle and label. "Inlet to be connected to the sanitary sewer. See Utility Plan."

Planning Department Alan Varela, Director

Mayor Timothy M. Keller

As a reminder, if the project total area of disturbance (including the staging area and any work within the adjacent Right-of-Way) is 1 acre or more, then an Erosion and Sediment Control (ESC) Plan and Owner's certified Notice of Intent (NOI) is required to be submitted to the Stormwater Quality Engineer (Doug Hughes, PE, jhughes@cabq.gov, 924-3420) 14 days prior to any earth disturbance.