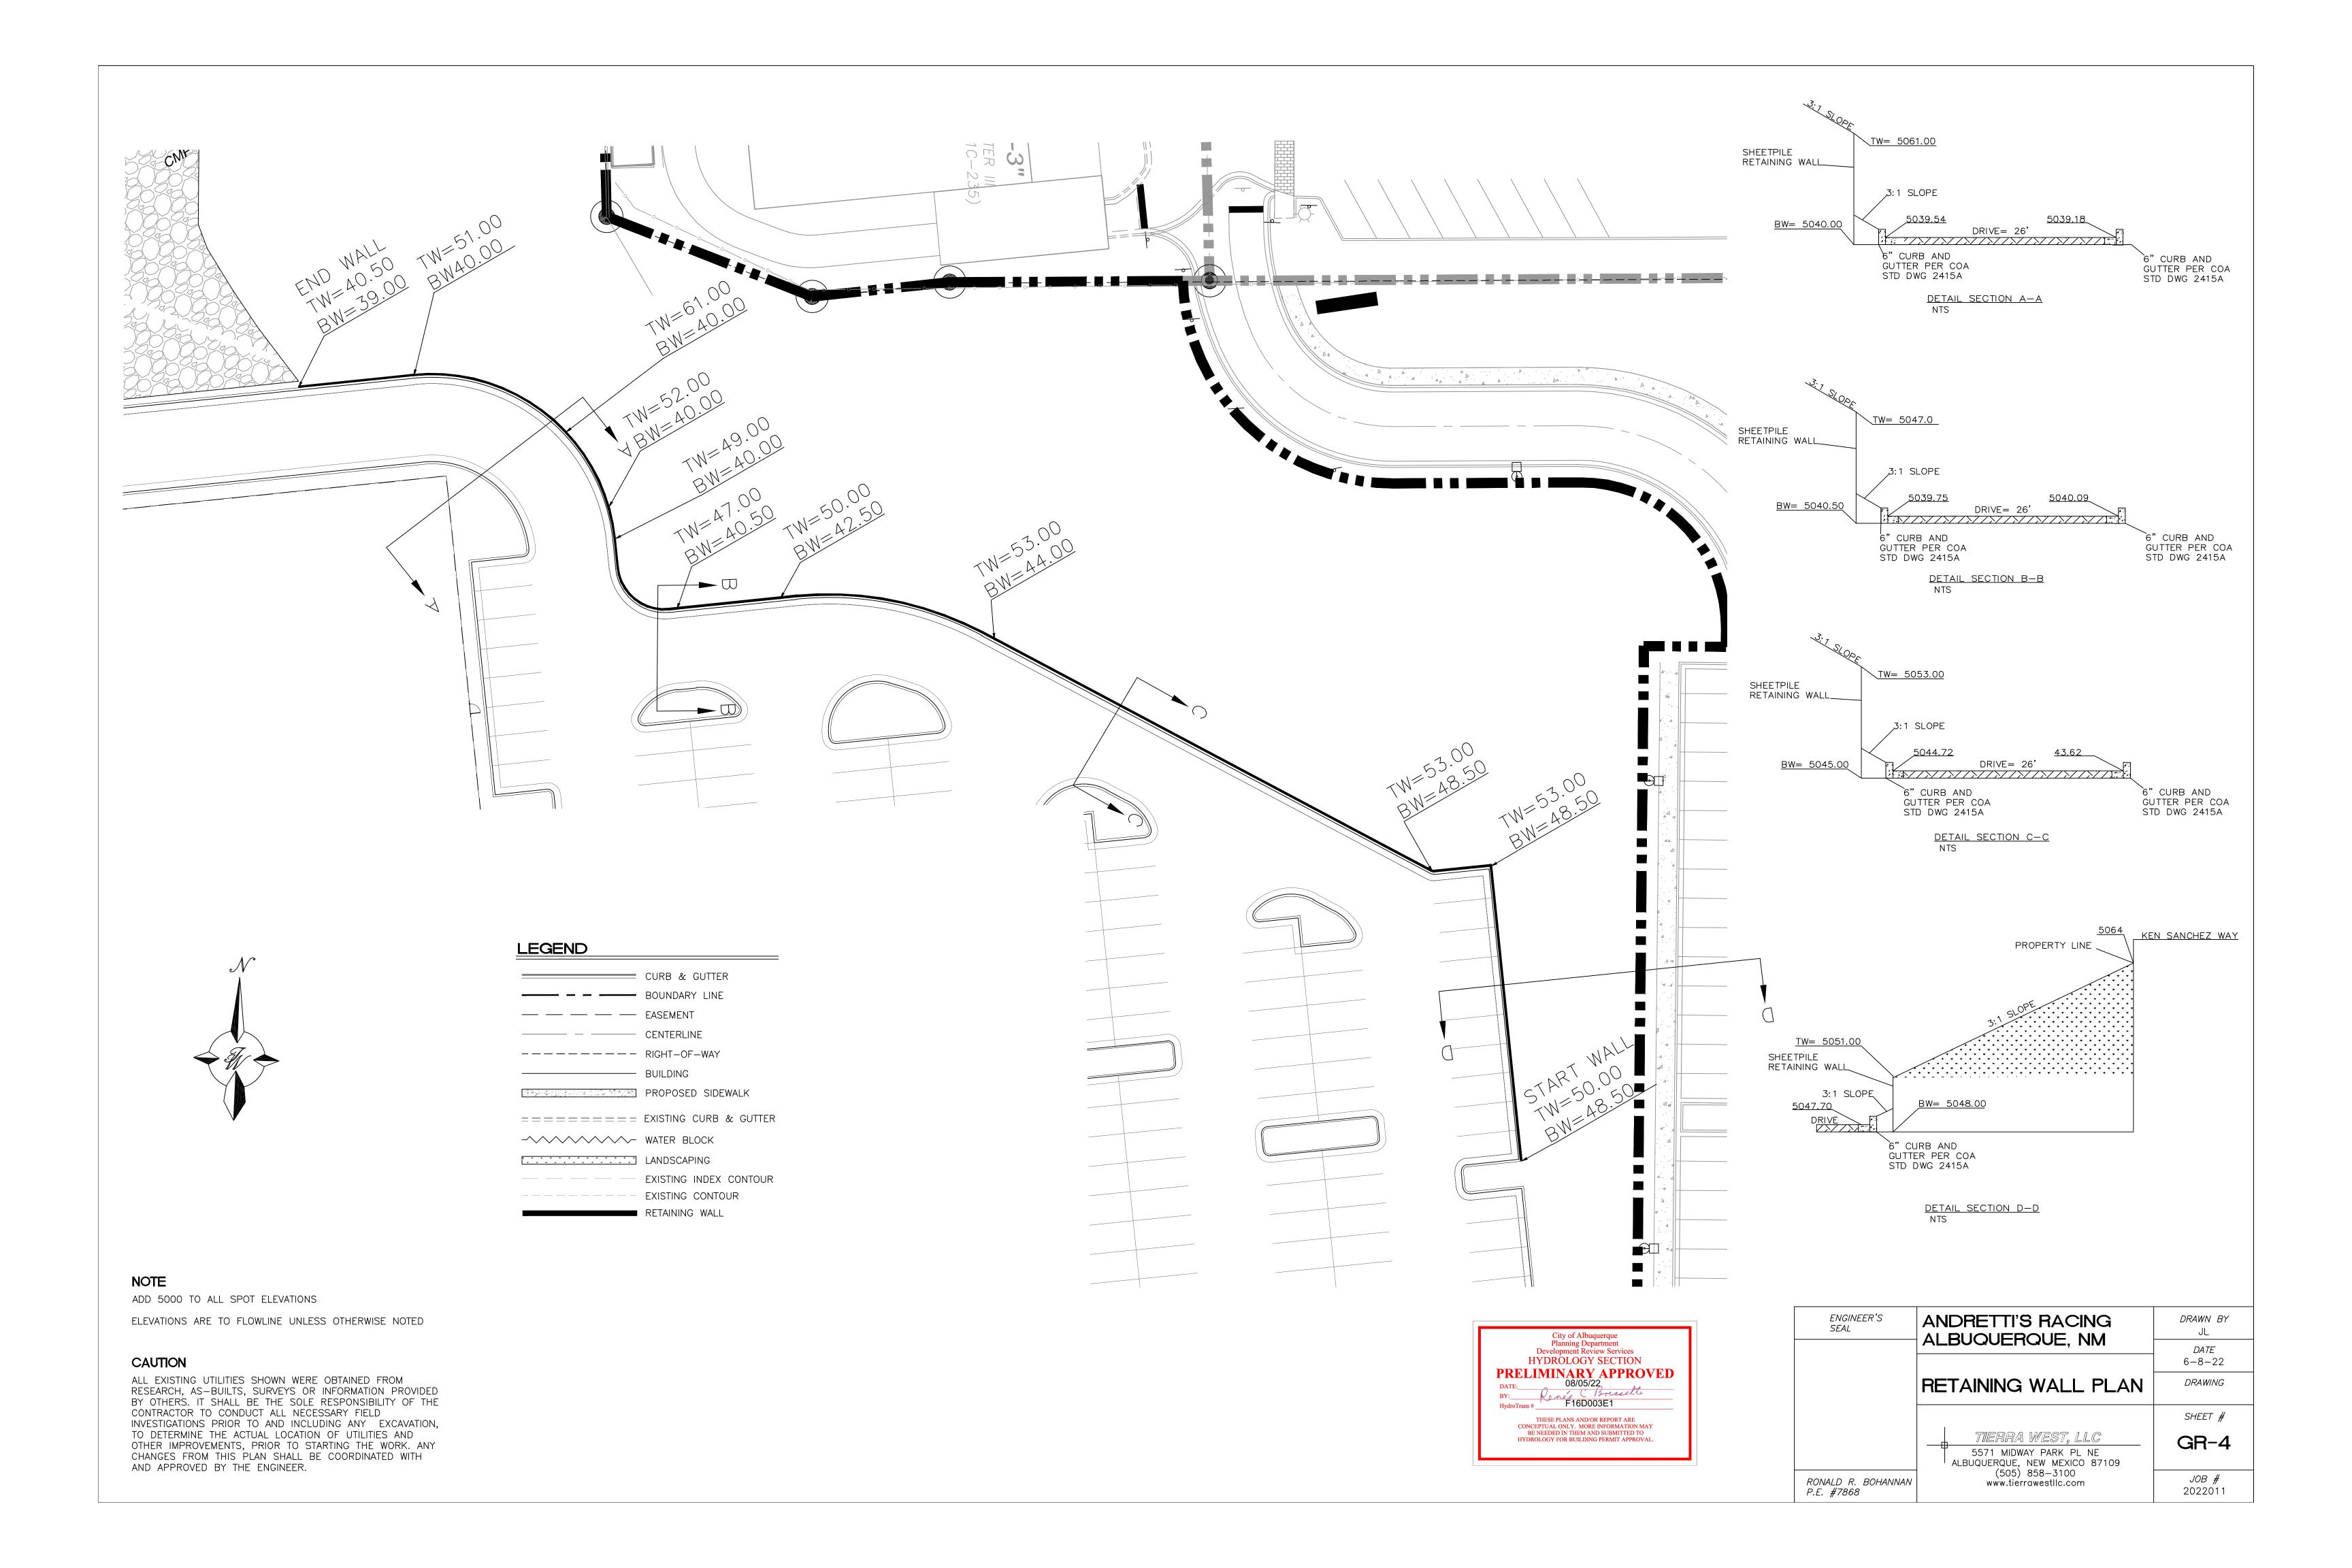

NM 87103

www.cabq.gov

- 3. Please obtain a height waiver for the retaining walls from the DRB/planning. I am not sure if planning or DRB issues these. Per the IDO 14-16-5-7(D)(1), the maximum height for a retaining wall is 8 feet
- 4. I did not see a trash enclosure for this building. I was told that there would be restaurants inside so. Please show the trash enclosure and they must demonstrate control of liquids from dumpster areas per DPM by containing runoff from the dumpster area, preventing outside drainage from entering the dumpster area, and discharging to the sanitary sewer. Please show an inlet in the middle and label. "Inlet to be connected to the sanitary sewer. See Utility Plan."