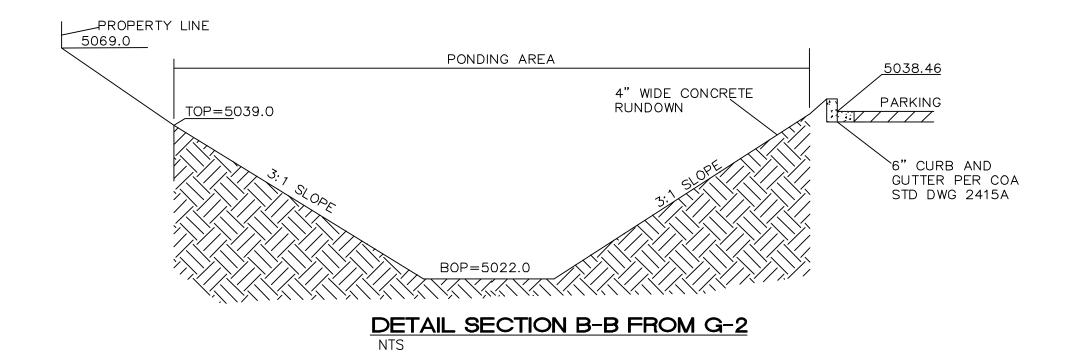

#### PRIOR TO BUILDING PERMIT:

NM 87103

1. Please add the stormwater quality elevation, 100-year volume elevation, and add this note, "Side slopes need to be stabilized with Native Grass Seed (per City Spec 1012) with Aggregate Mulch or equal (Must satisfy the "Final Stabilization criteria" CGP 2.2.14.b.)" to the pond section.

NM 87103

www.cabq.gov

- 3. Please obtain a height waiver for the retaining walls from the DRB/planning. I am not sure if planning or DRB issues these. Per the IDO 14-16-5-7(D)(1), the maximum height for a retaining wall is 8 feet
- 4. I did not see a trash enclosure for this building. I was told that there would be restaurants inside so. Please show the trash enclosure and they must demonstrate control of liquids from dumpster areas per DPM by containing runoff from the dumpster area, preventing outside drainage from entering the dumpster area, and discharging to the sanitary sewer. Please show an inlet in the middle and label. "Inlet to be connected to the sanitary sewer. See Utility Plan."