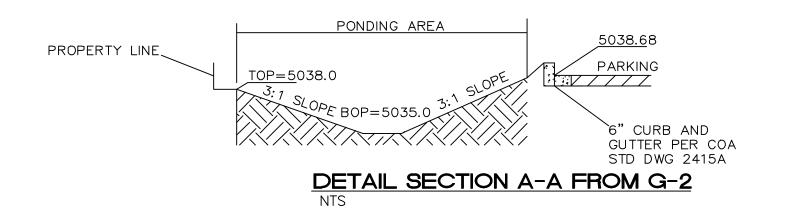

#### PRIOR TO BUILDING PERMIT:

NM 87103

1. Please add the stormwater quality elevation, 100-year volume elevation, and add this note, "Side slopes need to be stabilized with Native Grass Seed (per City Spec 1012) with Aggregate Mulch or equal (Must satisfy the "Final Stabilization criteria" CGP 2.2.14.b.)" to the pond section.