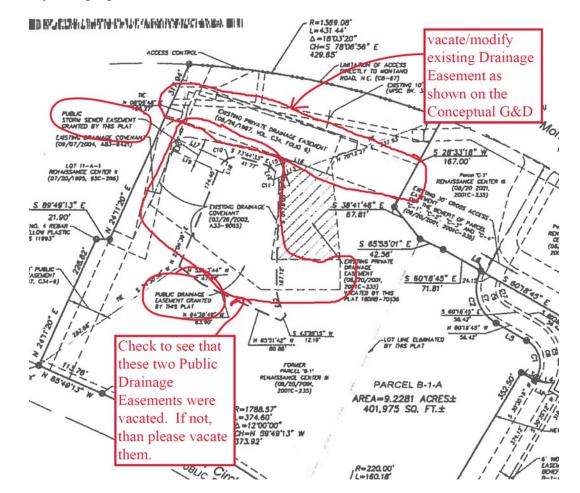

PO Box 1293

Albuquerque

NM 87103

www.cabq.gov

Planning Department Alan Varela, Director

Mayor Timothy M. Keller

PO Box 1293

Albuquerque