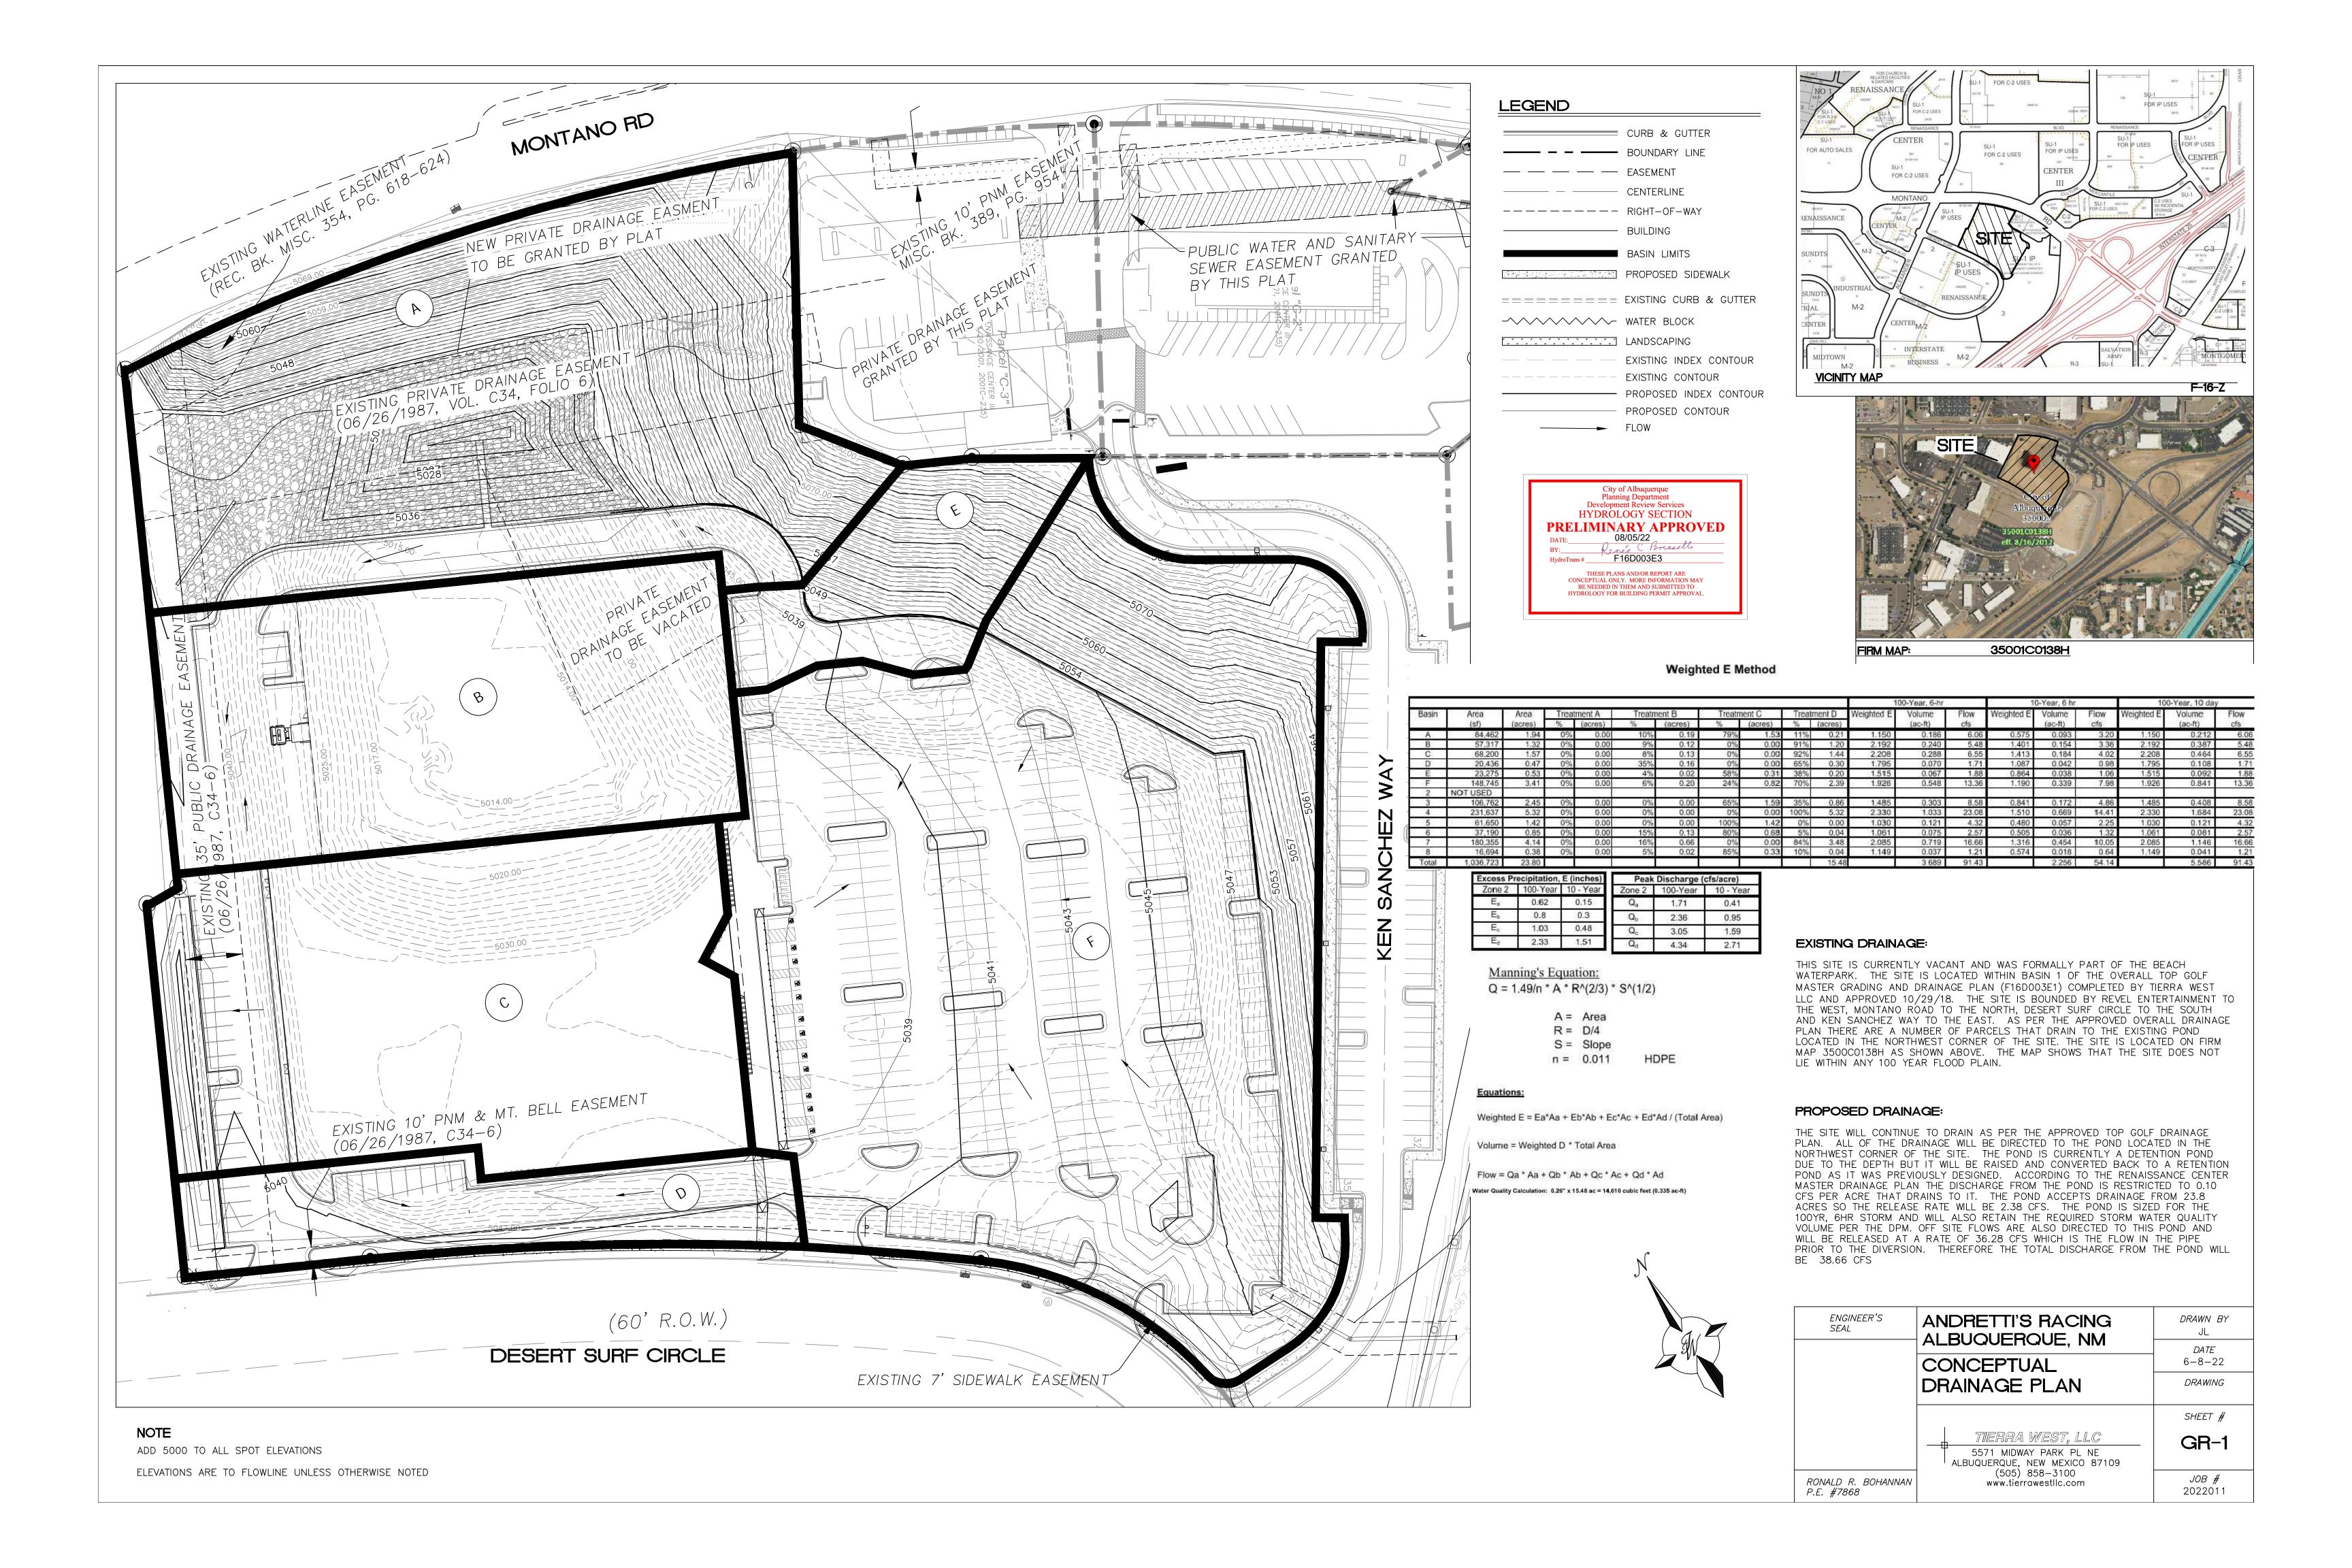

| COA STAFF:                       | ELECTRONIC                | C SUBMITTAL RECEIVED:             |                                 |  |

FEE PAID:\_\_\_\_\_





### **VOLUME CALCULATIONS**

Water Quality Pond

Ab - Bottom Of The Pond Surface Area

At - Top Of The Pond Surface Area

D - Water Depth

Dt - Total Pond Depth

C - Change In Surface Area / Water Depth

Volume = Ab \* D + 0.5 \* C \* D2

C = (At - Ab) / Dt

Ab = 667.00

At = 4,184.00

3.00

1172.33

| ACTUAL  | DEPTH | VOLUME  | 1               |
|---------|-------|---------|-----------------|
| ELEV.   | (FT)  | (AC-FT) |                 |
| 5035.00 | 0.00  | 0.00    |                 |
| 5035.50 | 0.50  | 0.0077  |                 |
| 5036.00 | 1.00  | 0.0187  |                 |
| 5036.50 | 1.50  | 0.0364  |                 |
| 5037.00 | 2.00  | 0.0609  |                 |
| 5037.50 | 2.50  | 0.0921  | Grate Elevation |
| E029 00 | 2.00  | 0.4200  |                 |

5038.00 3.00