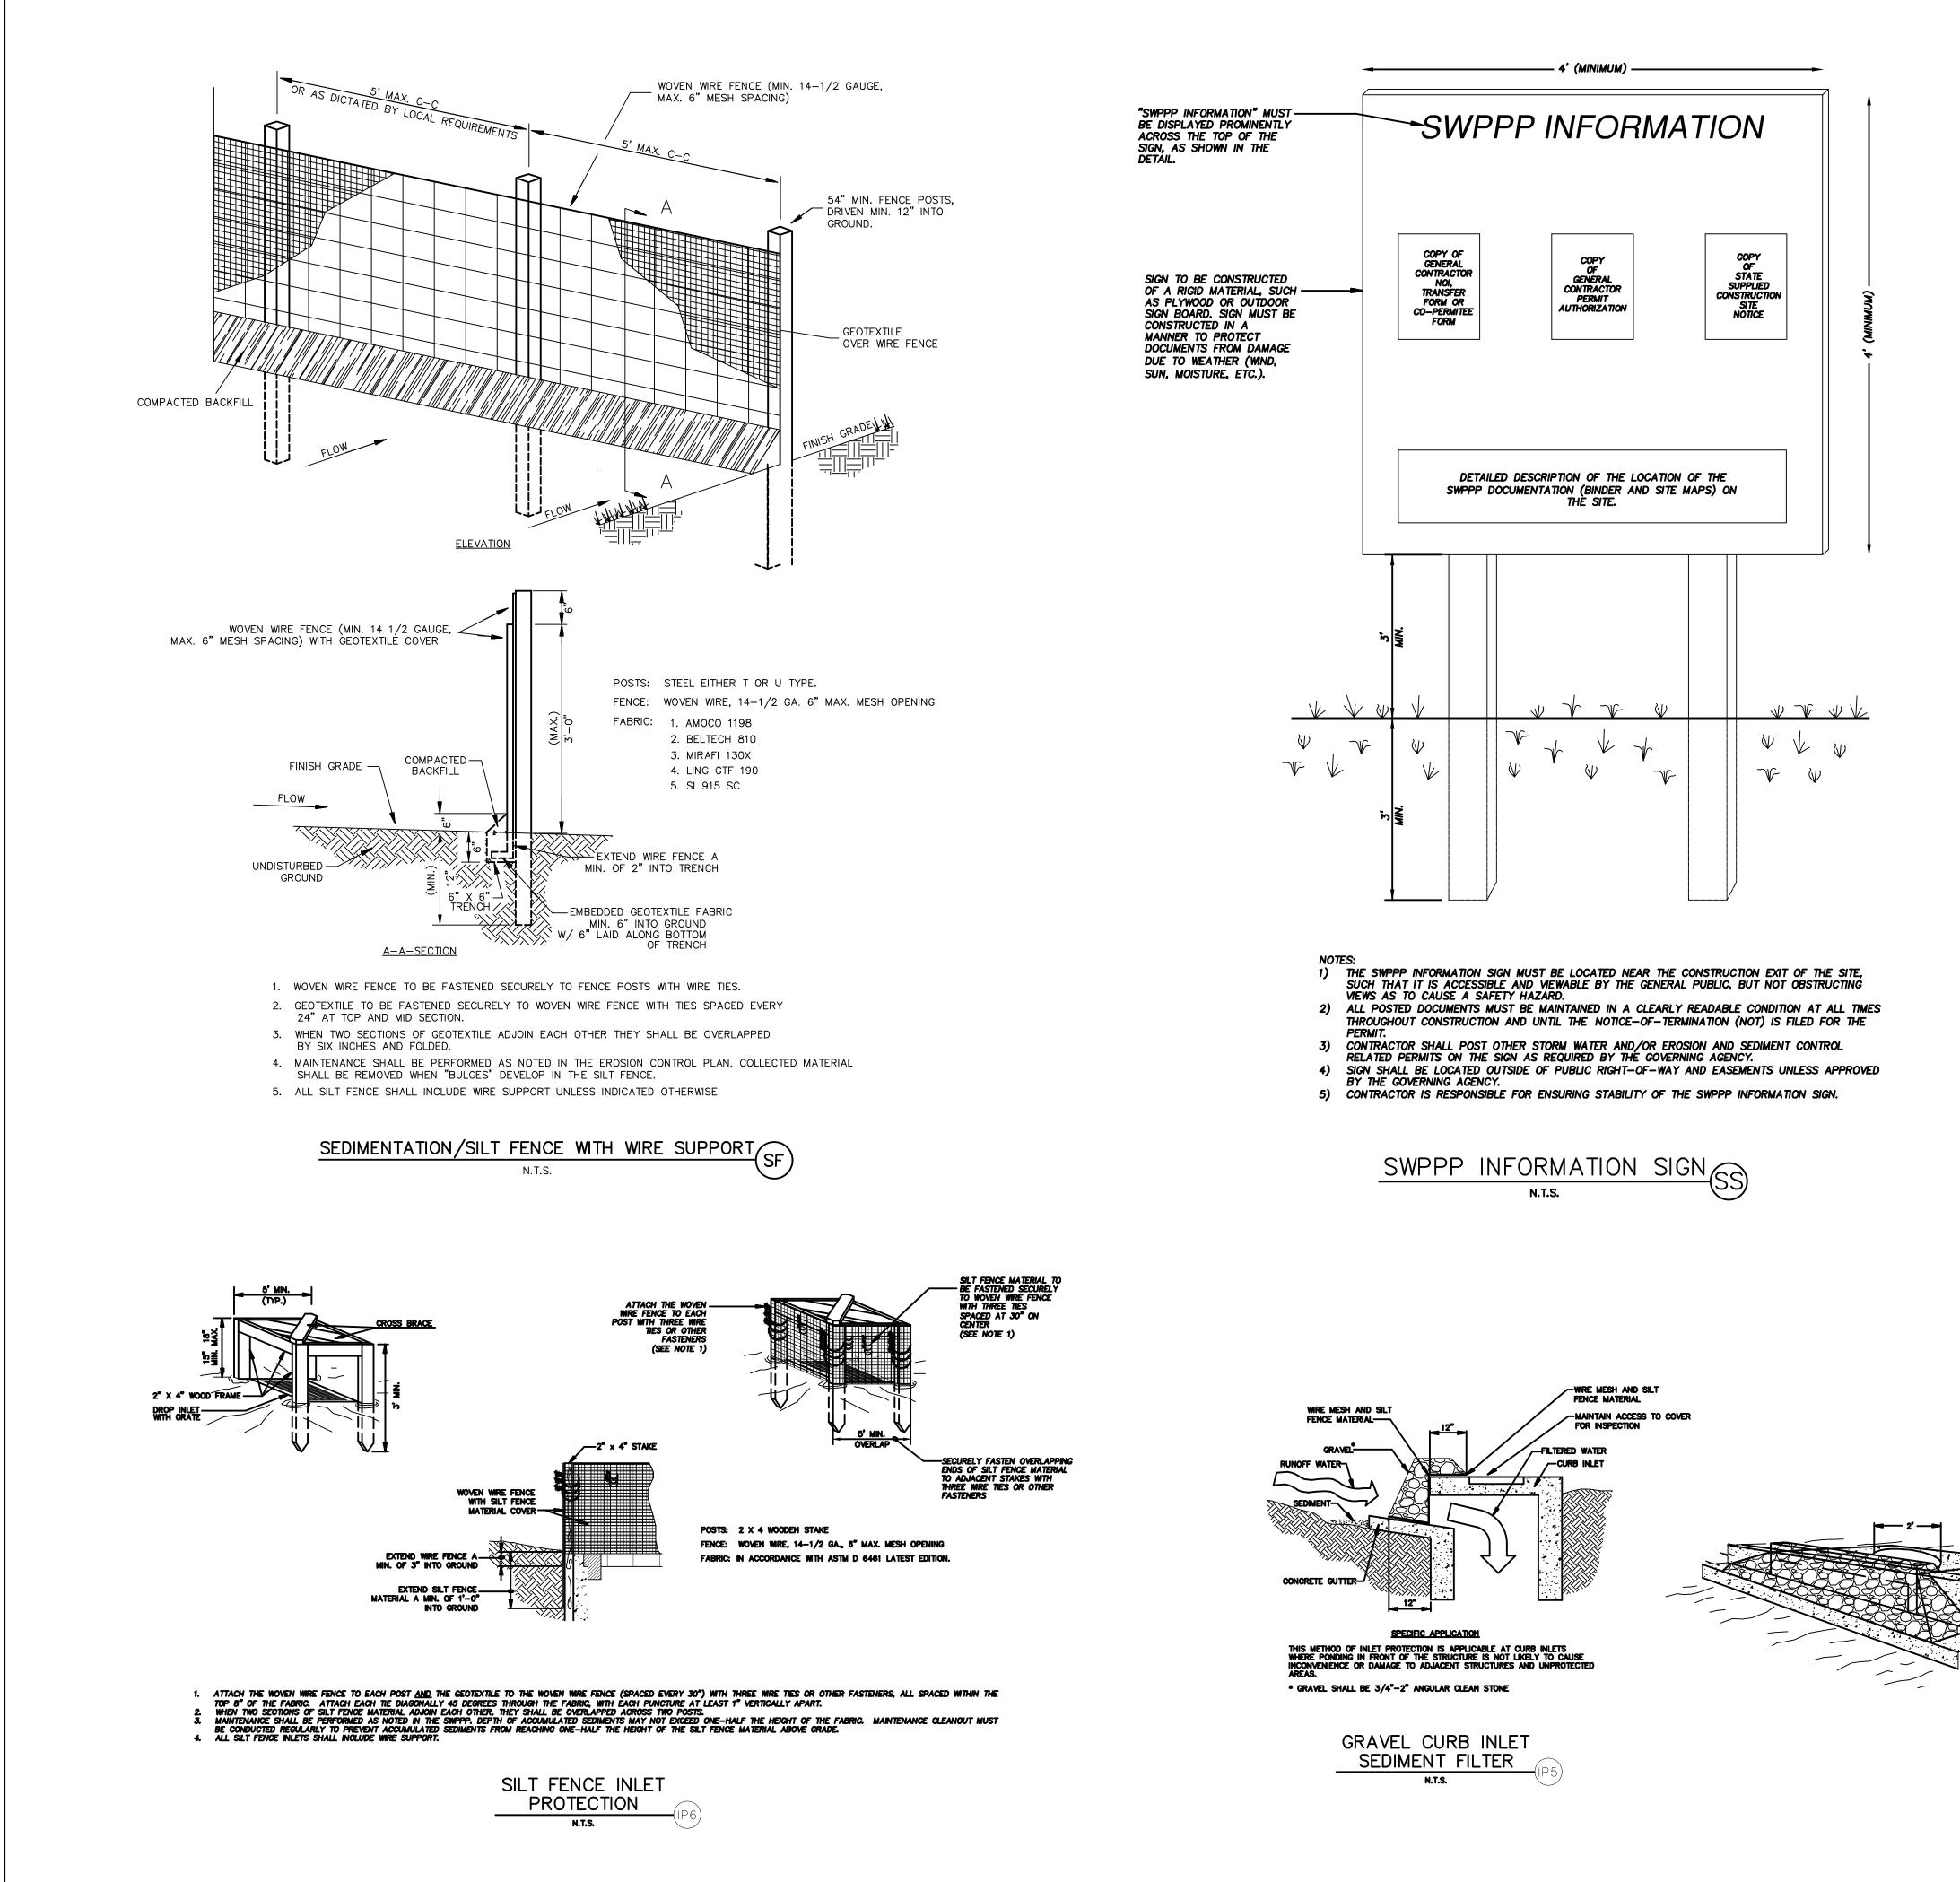

| UND SAME ROOD<br>WIND PART ROOD<br>WINNING<br>8" MINIMUM<br>8" MINIMUM<br>9" | SURVEY INFORMATION BENCH MARKS AS BUILT INFORMATION | IOTES SURVEY CONTROL BRASS DISC | T 2–F16 WORK | PLANE COORDINATES INSPECTO | CENTRAL ZONE NAD 1983 FIELD DATE DATE | DRAWINGS<br>CORRECTED BY | Y=1504734.386         MICRO-FILM         INFORMATION | G-G=0.99967529 RECORDED BY DATE | Dq=-0-12'37.08" NO. | Elev=5064.83                                    |
|--------------------------------------------------------------------------------------------------------------------------------------------------------------------------------------------------------------------------------------------------------------------------------------------------------------------------------------------------------------------