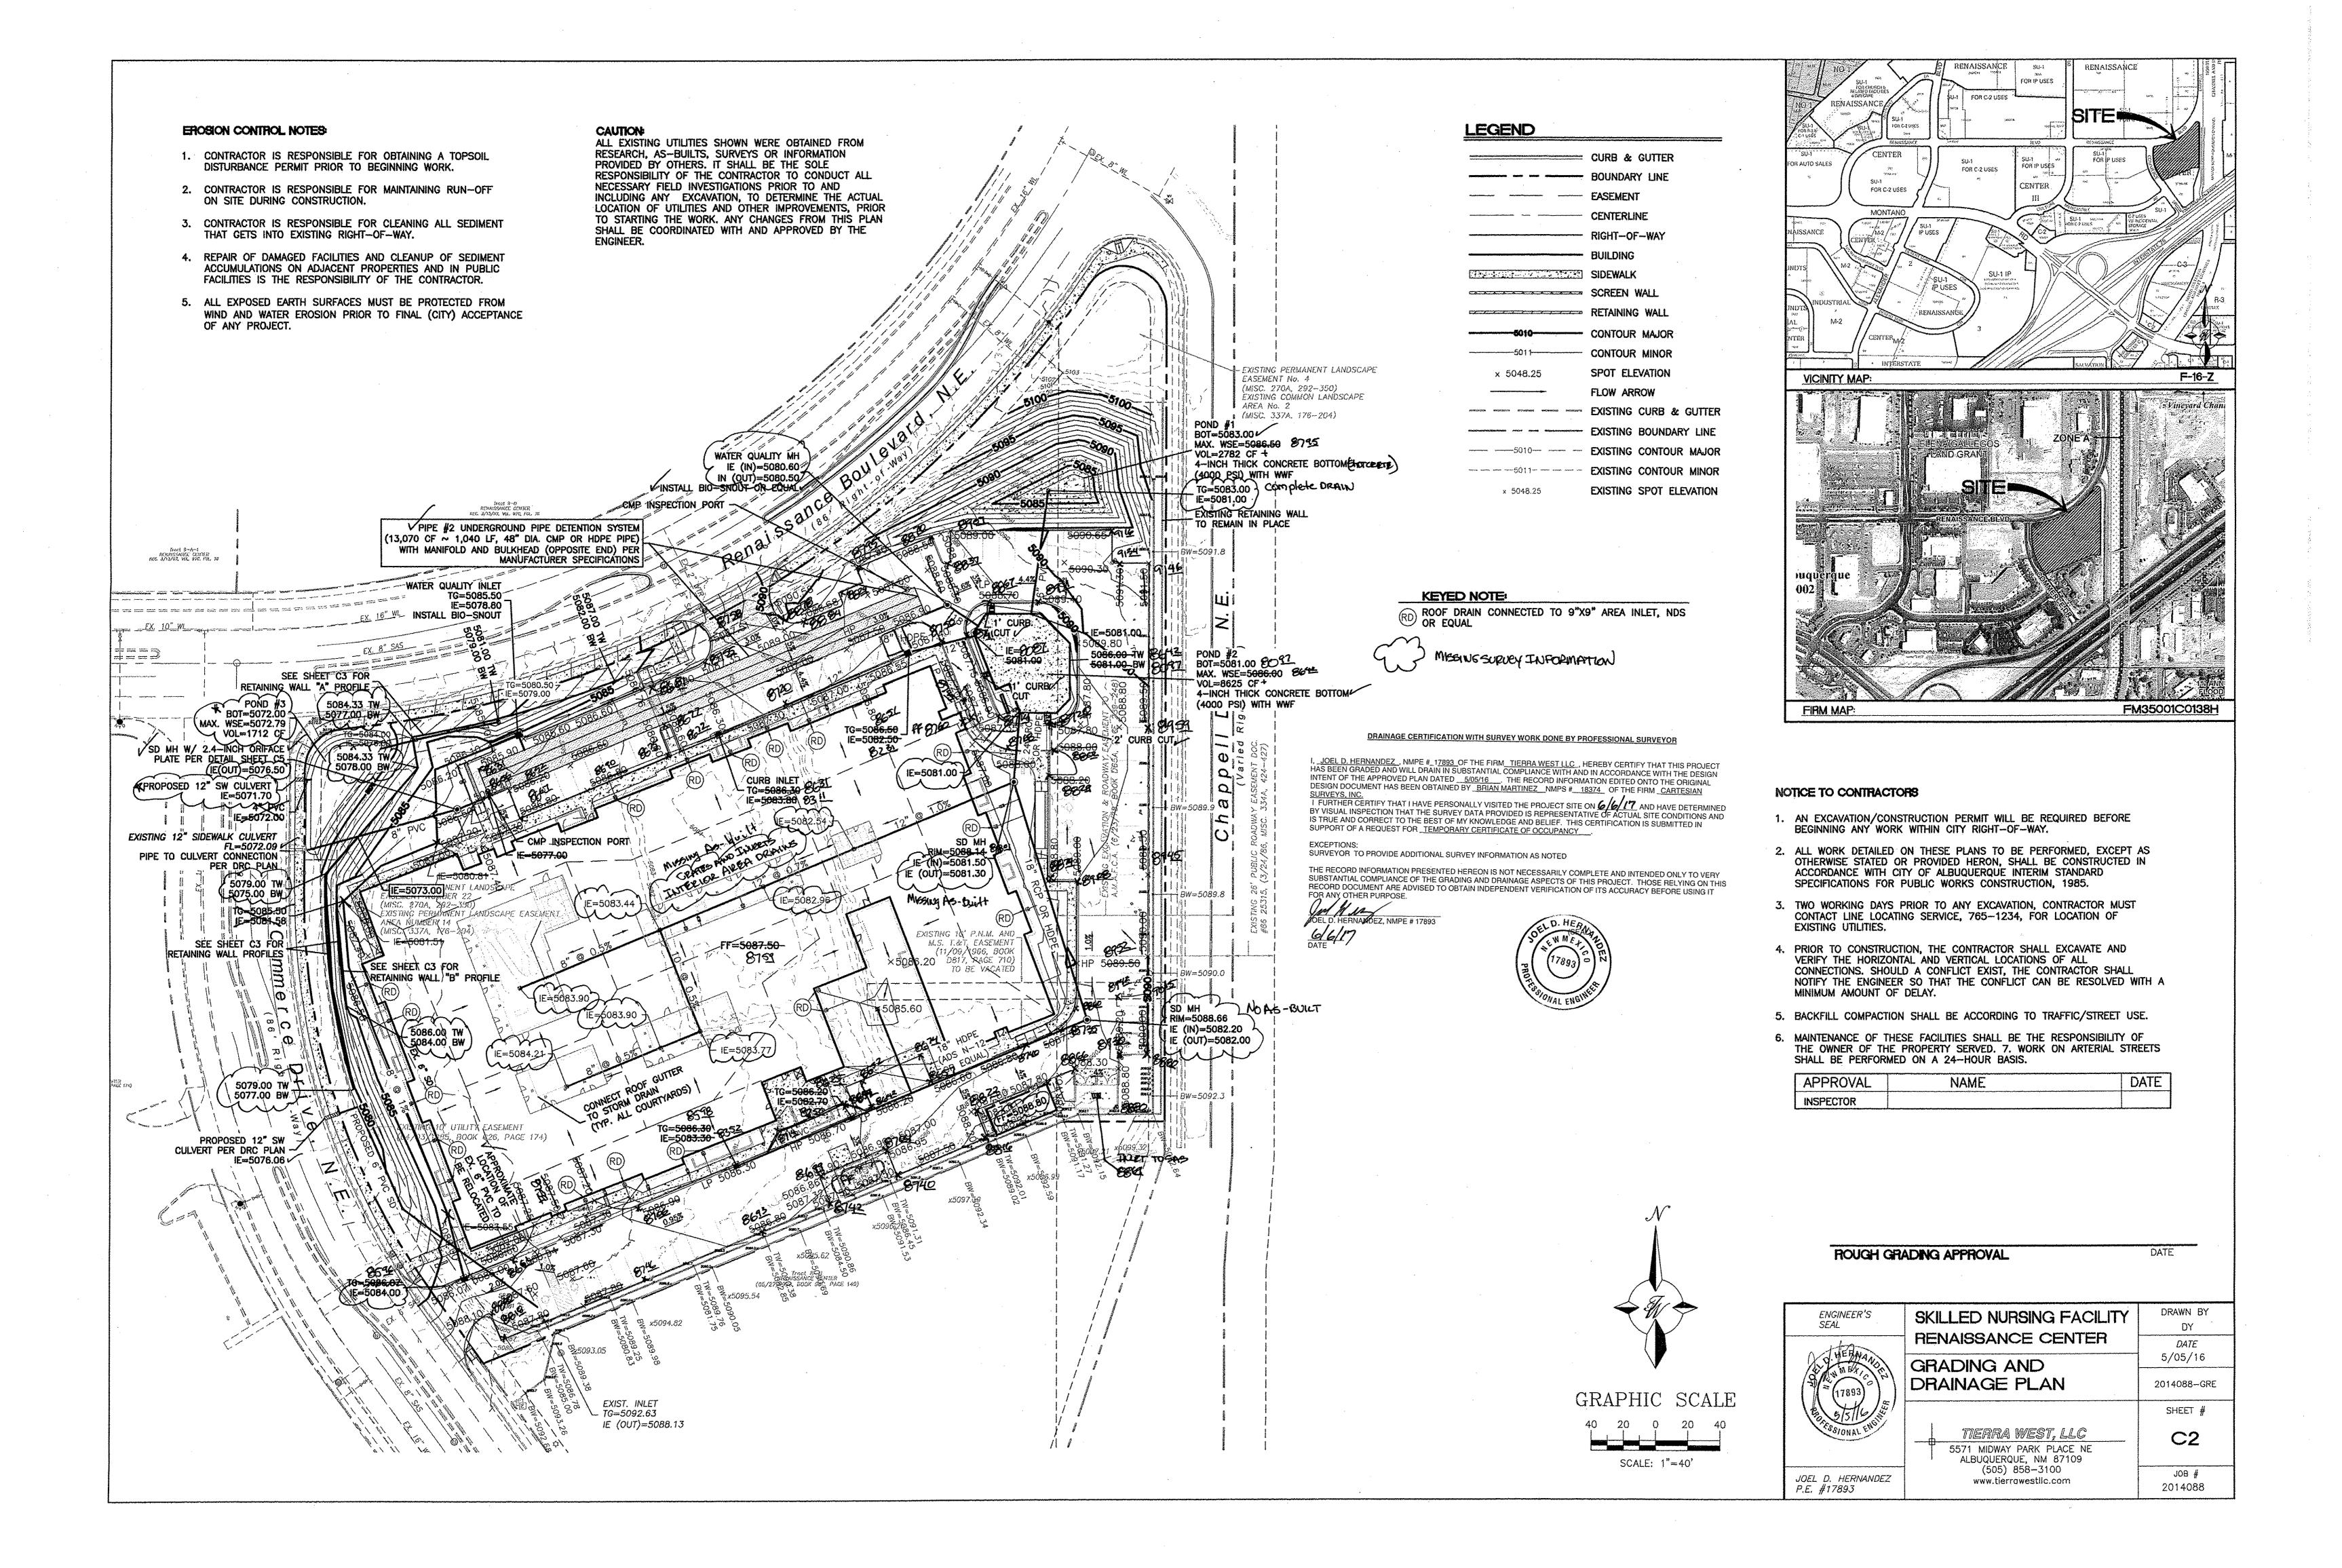

New Mexico 87103

- Provide sheet C5 with certification for SD MH at NW corner of lot.
- Clarify Proposed 6" PVC SD line at SW corner of lot that appears to go nowhere.

An inspection by our office will need to take place after these corrections are made.