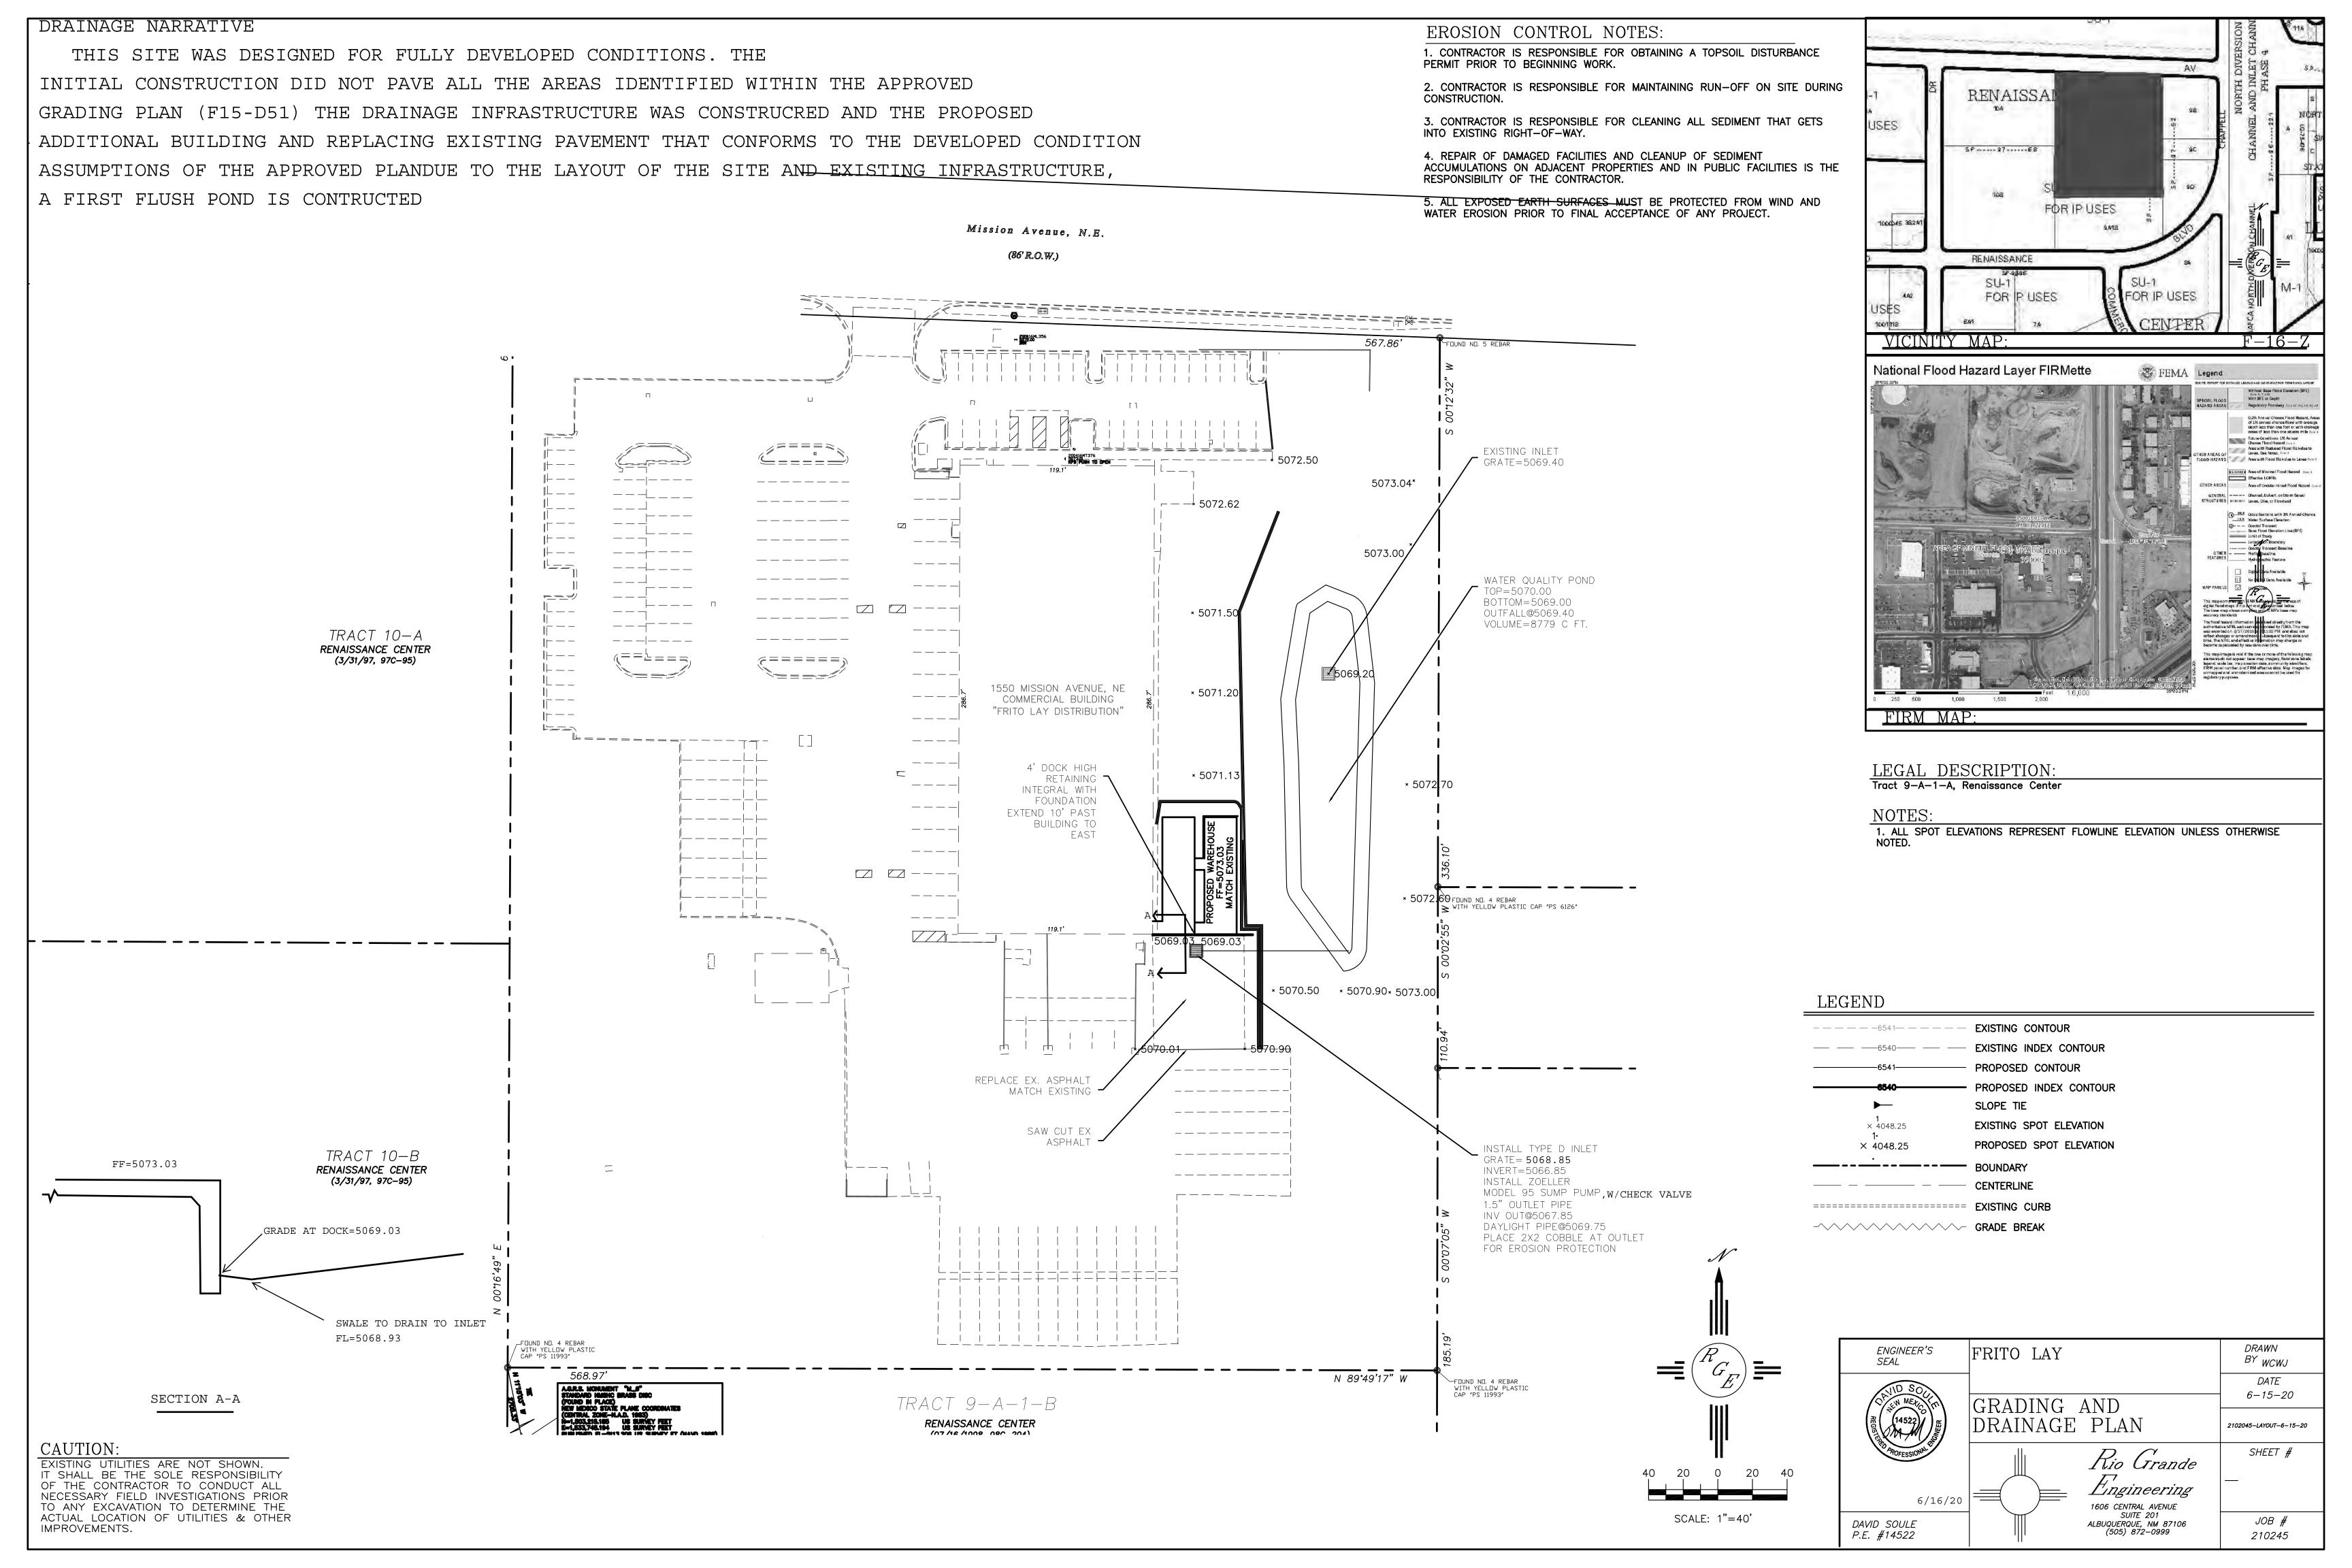

# CITY OF ALBUQUERQUE

Planning Department Brennon Williams, Director

June 26, 2020

David Soule, P.E. Rio Grande Engineering P.O. Box 93924 Albuquerque, NM 87199

**RE:** Frito Lay

1550 Mission Dr. NE

Grading and Drainage Plan Engineer's Stamp Date: 06/16/20

**Hydrology File: F16D051** 

Dear Mr. Soule:

Albuquerque

www.cabq.gov

Based upon the information provided in your submittal received 06/17/20, the Grading and

Drainage Plan is approved for Building Permit.