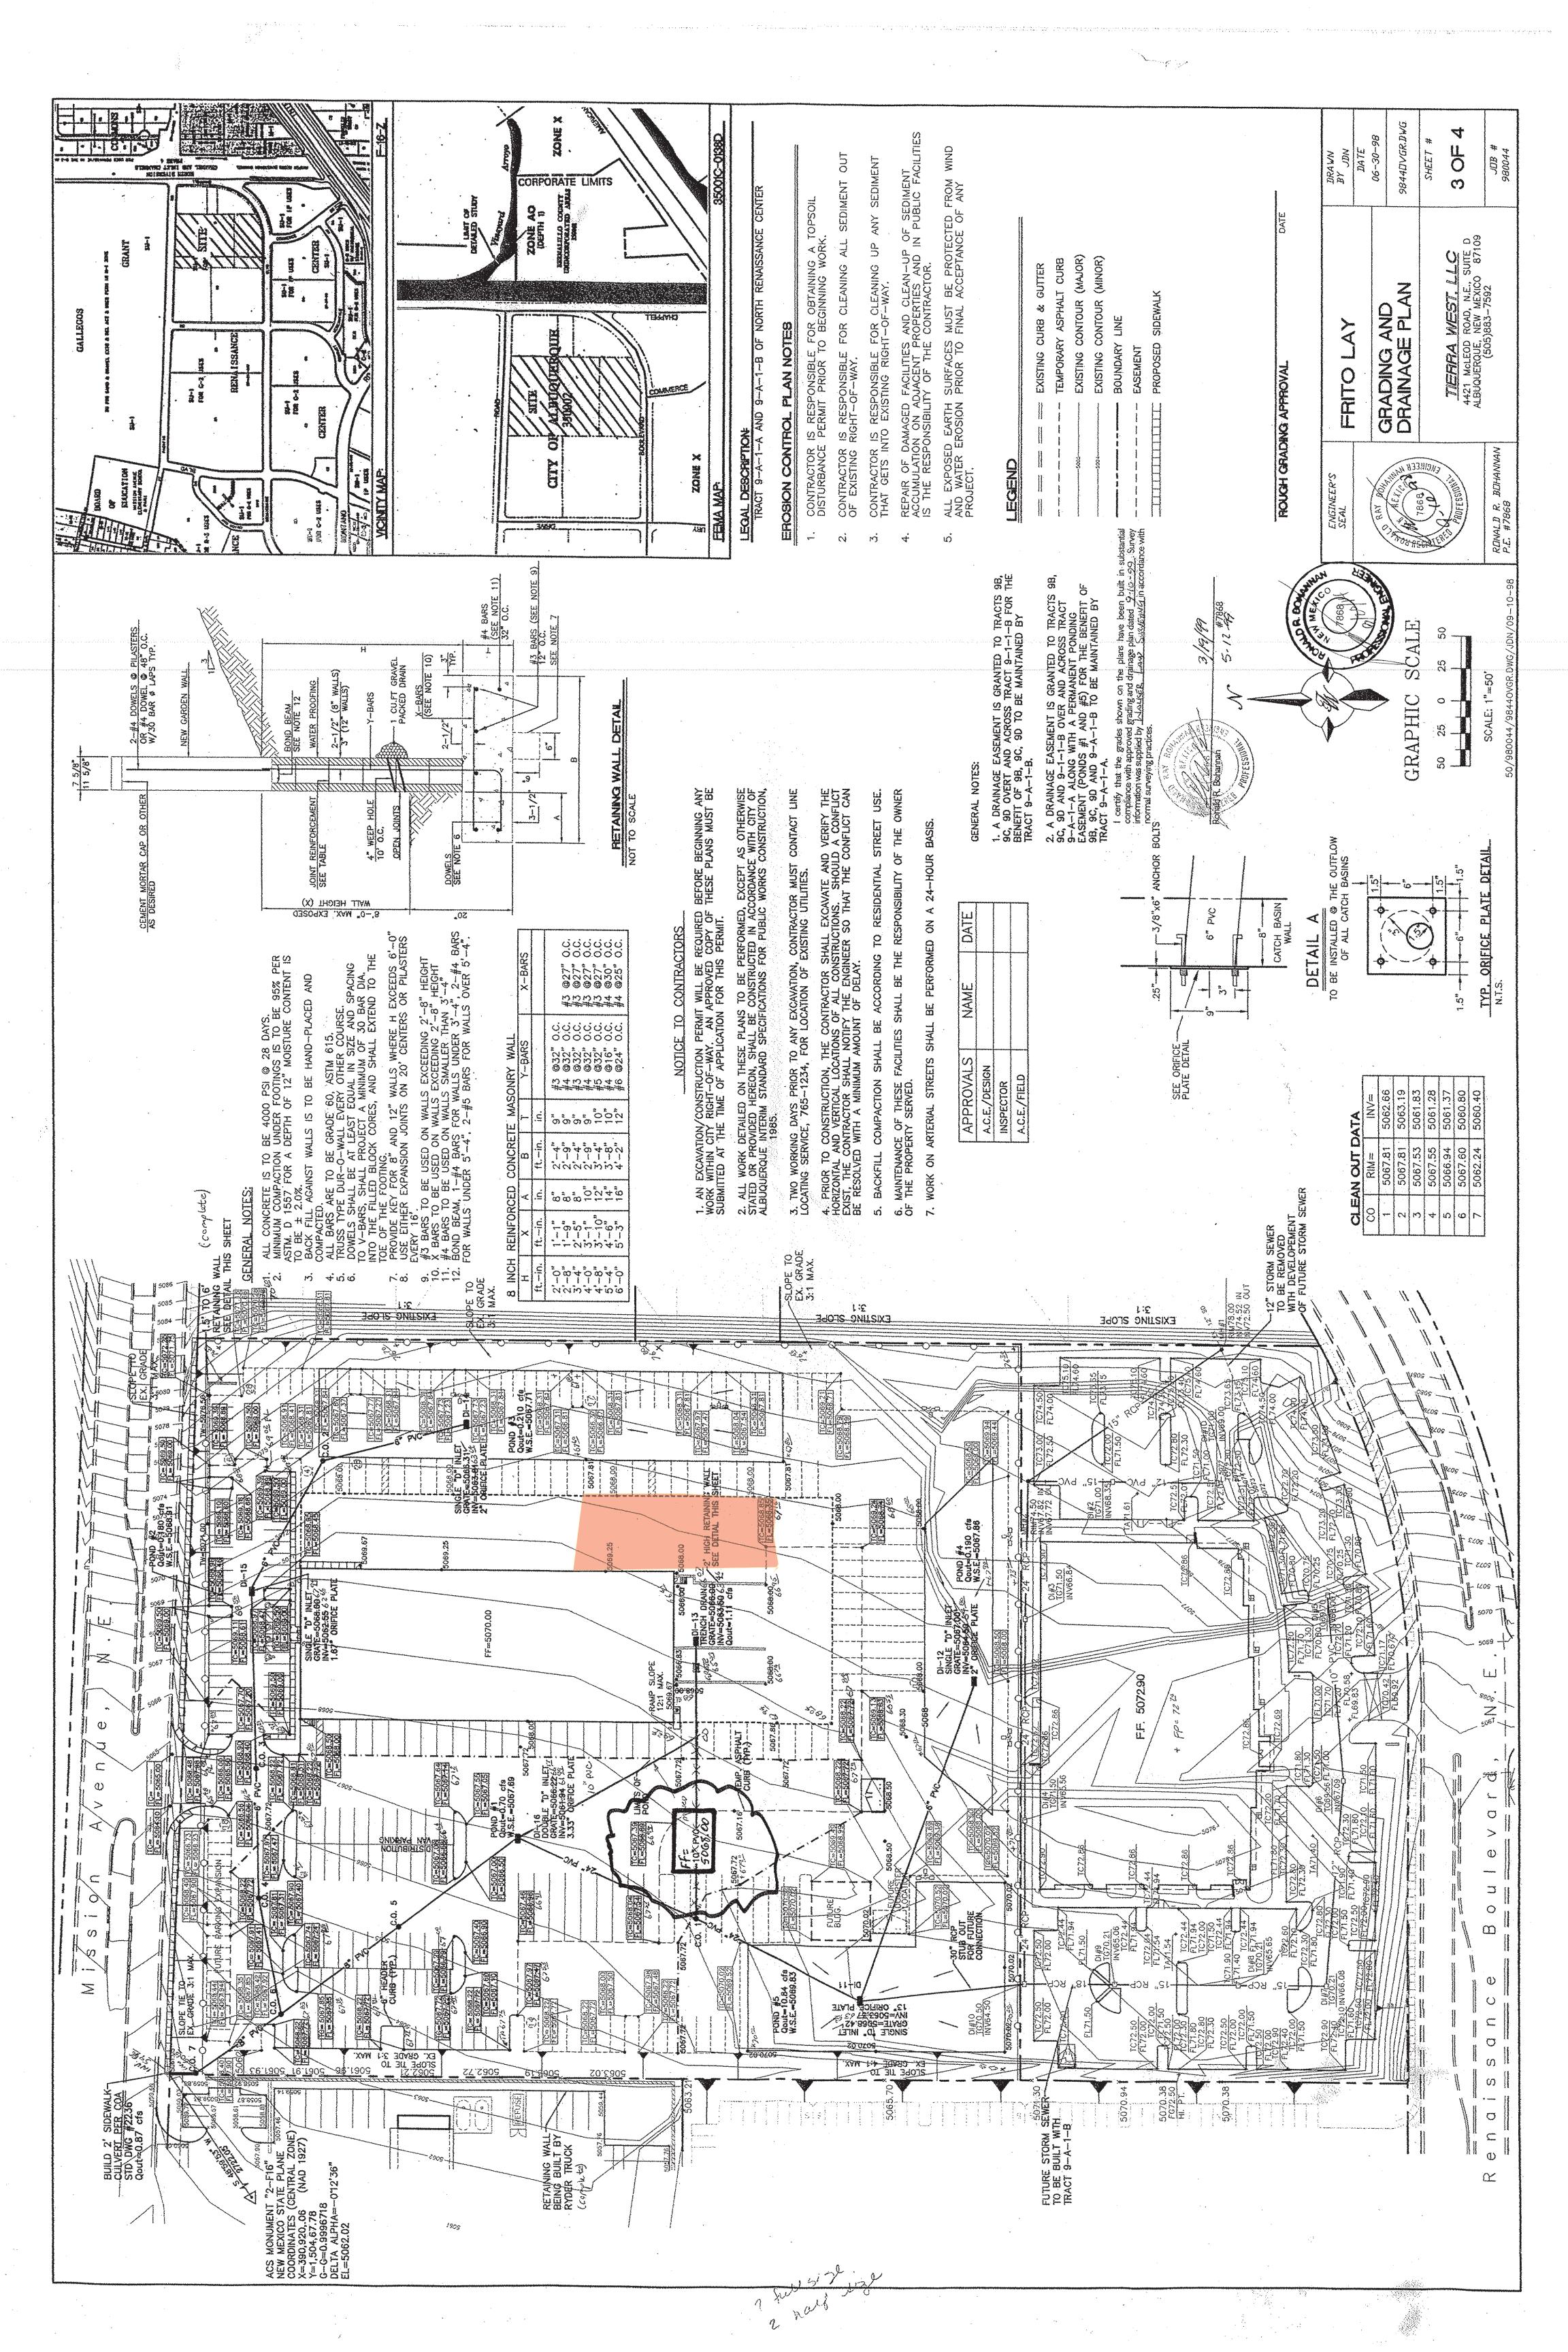

# CITY OF ALBUQUERQUE

Planning Department Brennon Williams, Director

June 26, 2020

David Soule, P.E. Rio Grande Engineering P.O. Box 93924 Albuquerque, NM 87199

**RE:** Frito Lay

1550 Mission Dr. NE

Grading and Drainage Plan Engineer's Stamp Date: 06/16/20

**Hydrology File: F16D051** 

Dear Mr. Soule:

Albuquerque

www.cabq.gov

Based upon the information provided in your submittal received 06/17/20, the Grading and

Drainage Plan is approved for Building Permit.