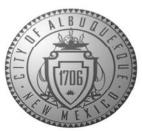

THE TOTAL FLOW DISCHARGED TO THE EXISTING SELF STORAGE FACILITY TO THE WEST IS 7.11 CFS

PAID PRIOR TO BUILDING PERMIT.

THE WATER QUALITY REQUIREMENT.

WHICH INCLUDES THE TWO OFF-SITE BASINS.

SECTION B-B

SECTION A-A