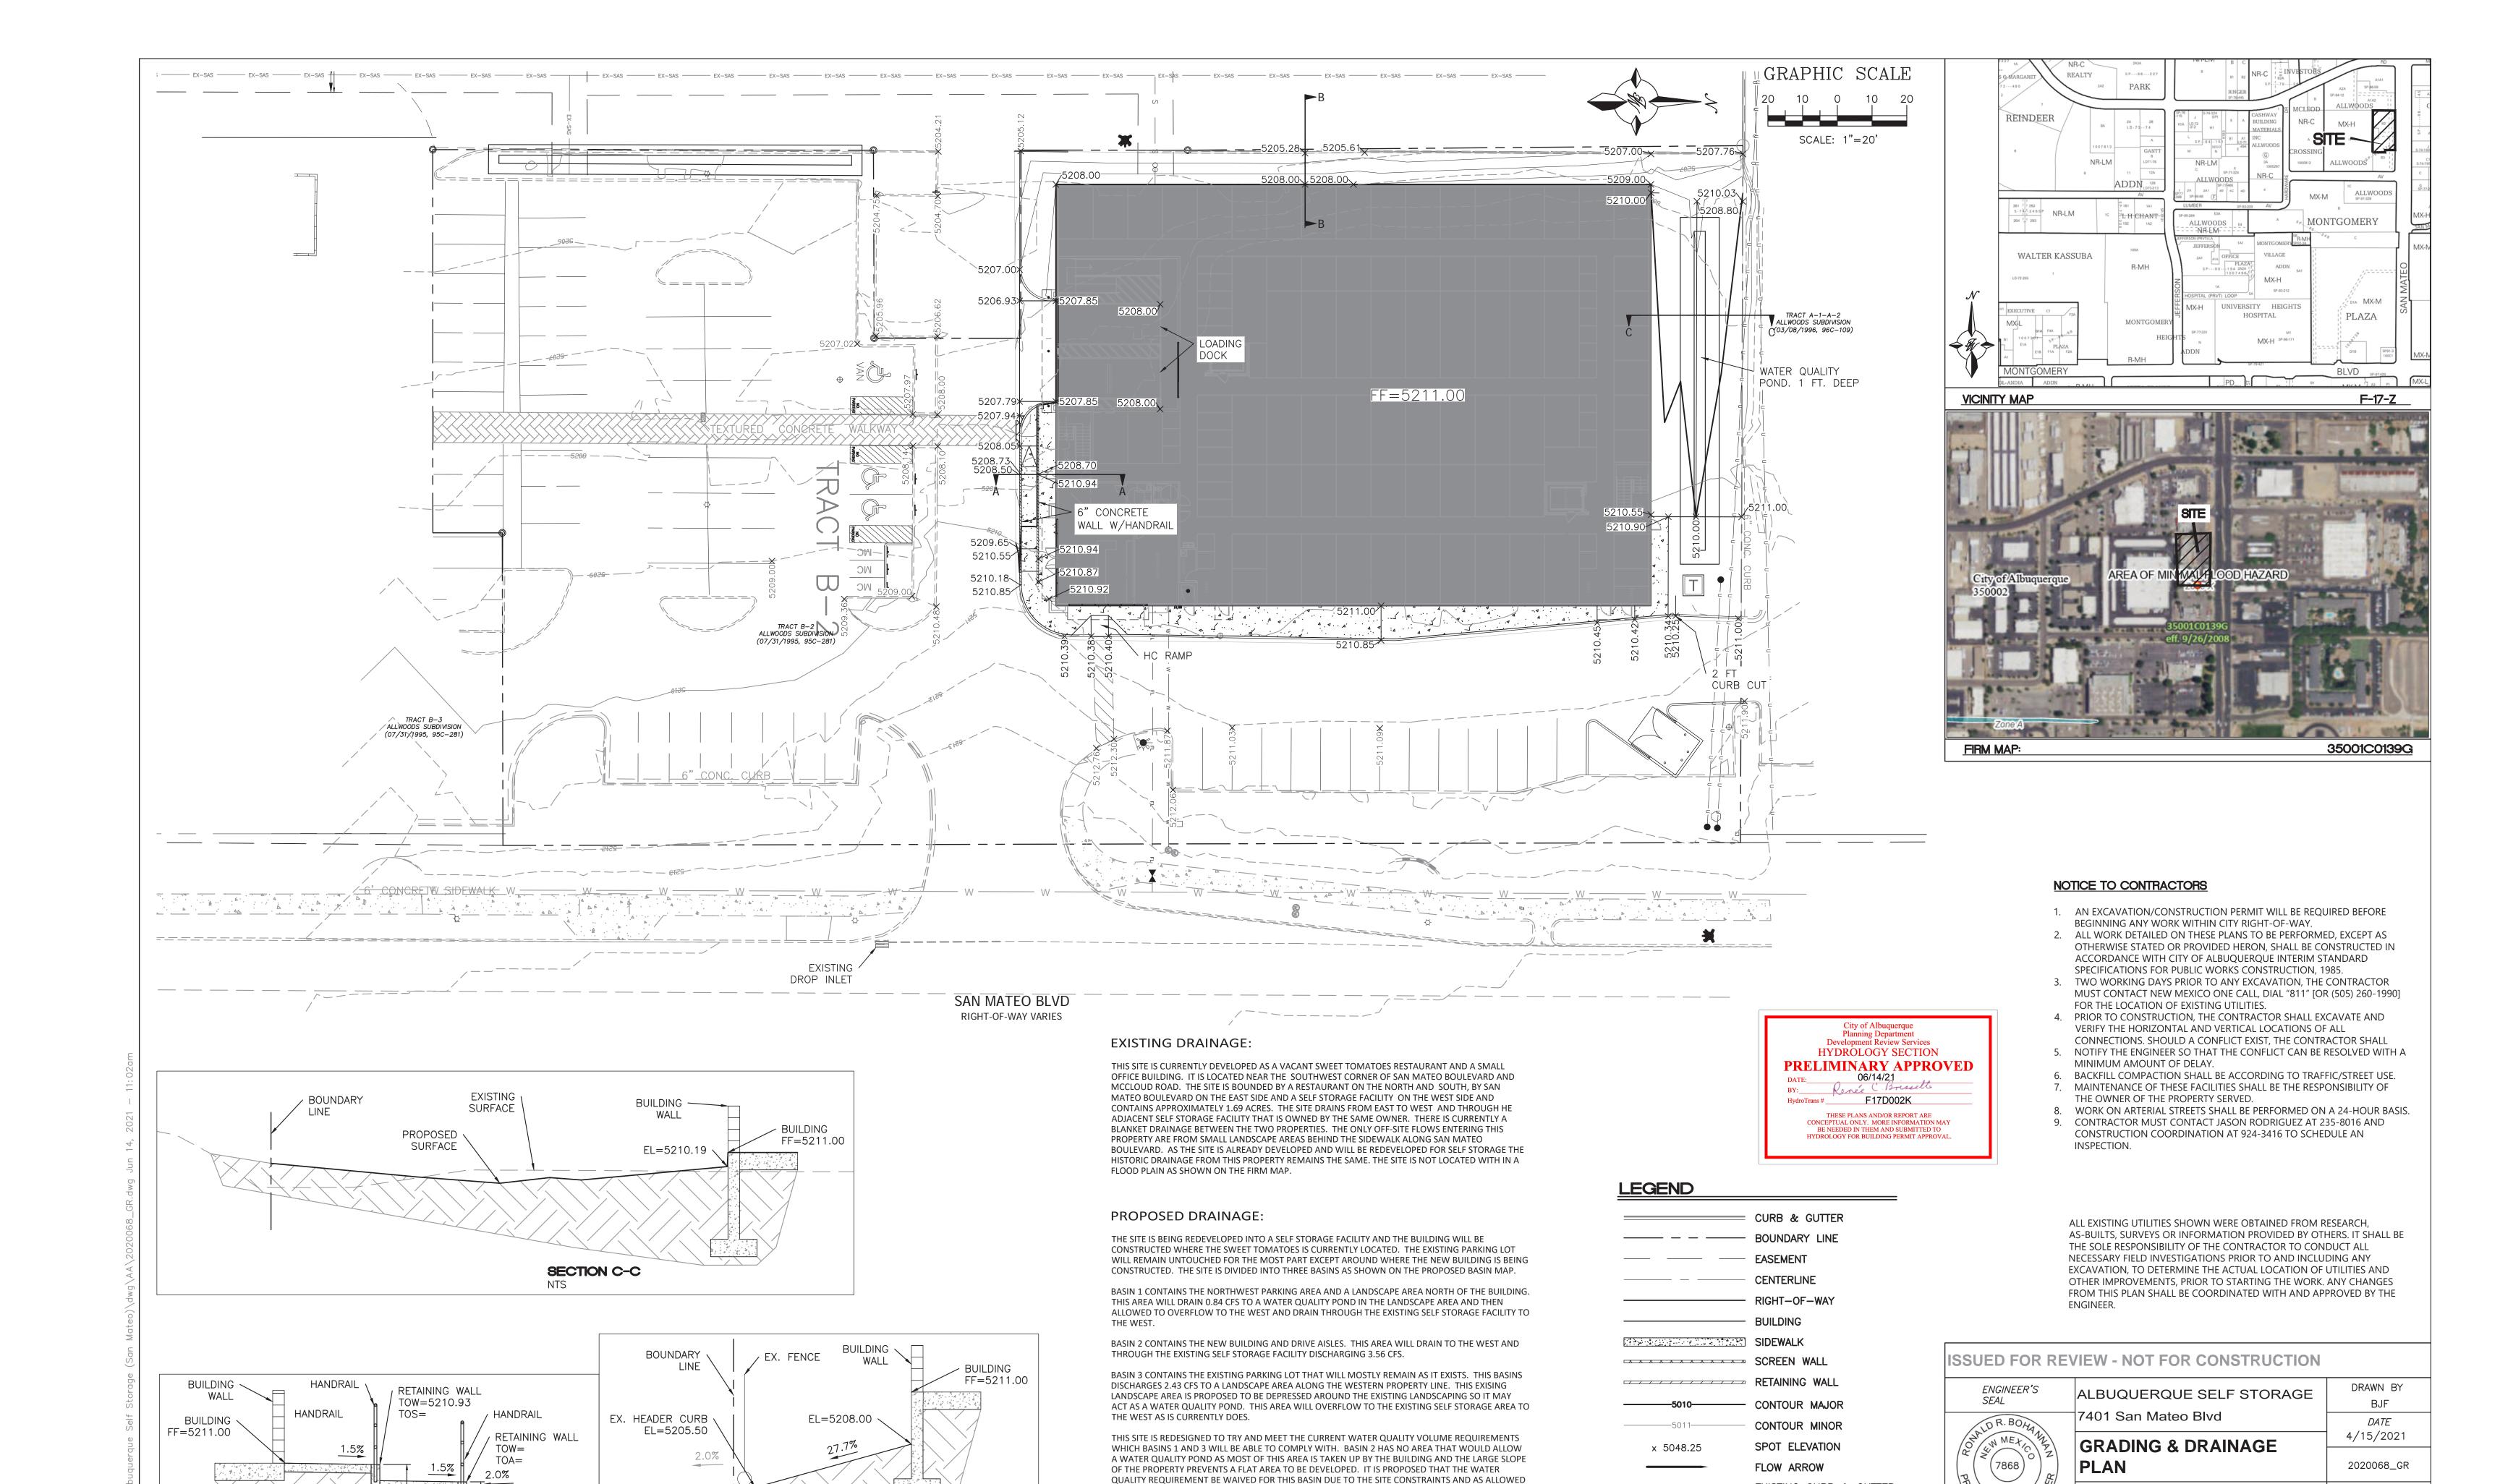

FEE PAID:\_\_\_\_

UNDER DPM PART 6-12(C) ITEM 1(B)(I, III, AND IV). THEREFORE A CASH-IN-LIEU PAYMENT OF \$5736 BE

THIS IS AN INFILL DEVELOPMENT SO THE REQUIRED WATER QUALITY VOLUMES WERE CALCULATED

USING THE 0.26" RAINFALL AMOUNT OUTLINED IN THE DPM. FOR THE MOST PART THIS SITE MEETS

THE TOTAL FLOW DISCHARGED TO THE EXISTING SELF STORAGE FACILITY TO THE WEST IS 7.11 CFS

PAID PRIOR TO BUILDING PERMIT.

THE WATER QUALITY REQUIREMENT.

WHICH INCLUDES THE TWO OFF-SITE BASINS.

SECTION B-B

SECTION A-A