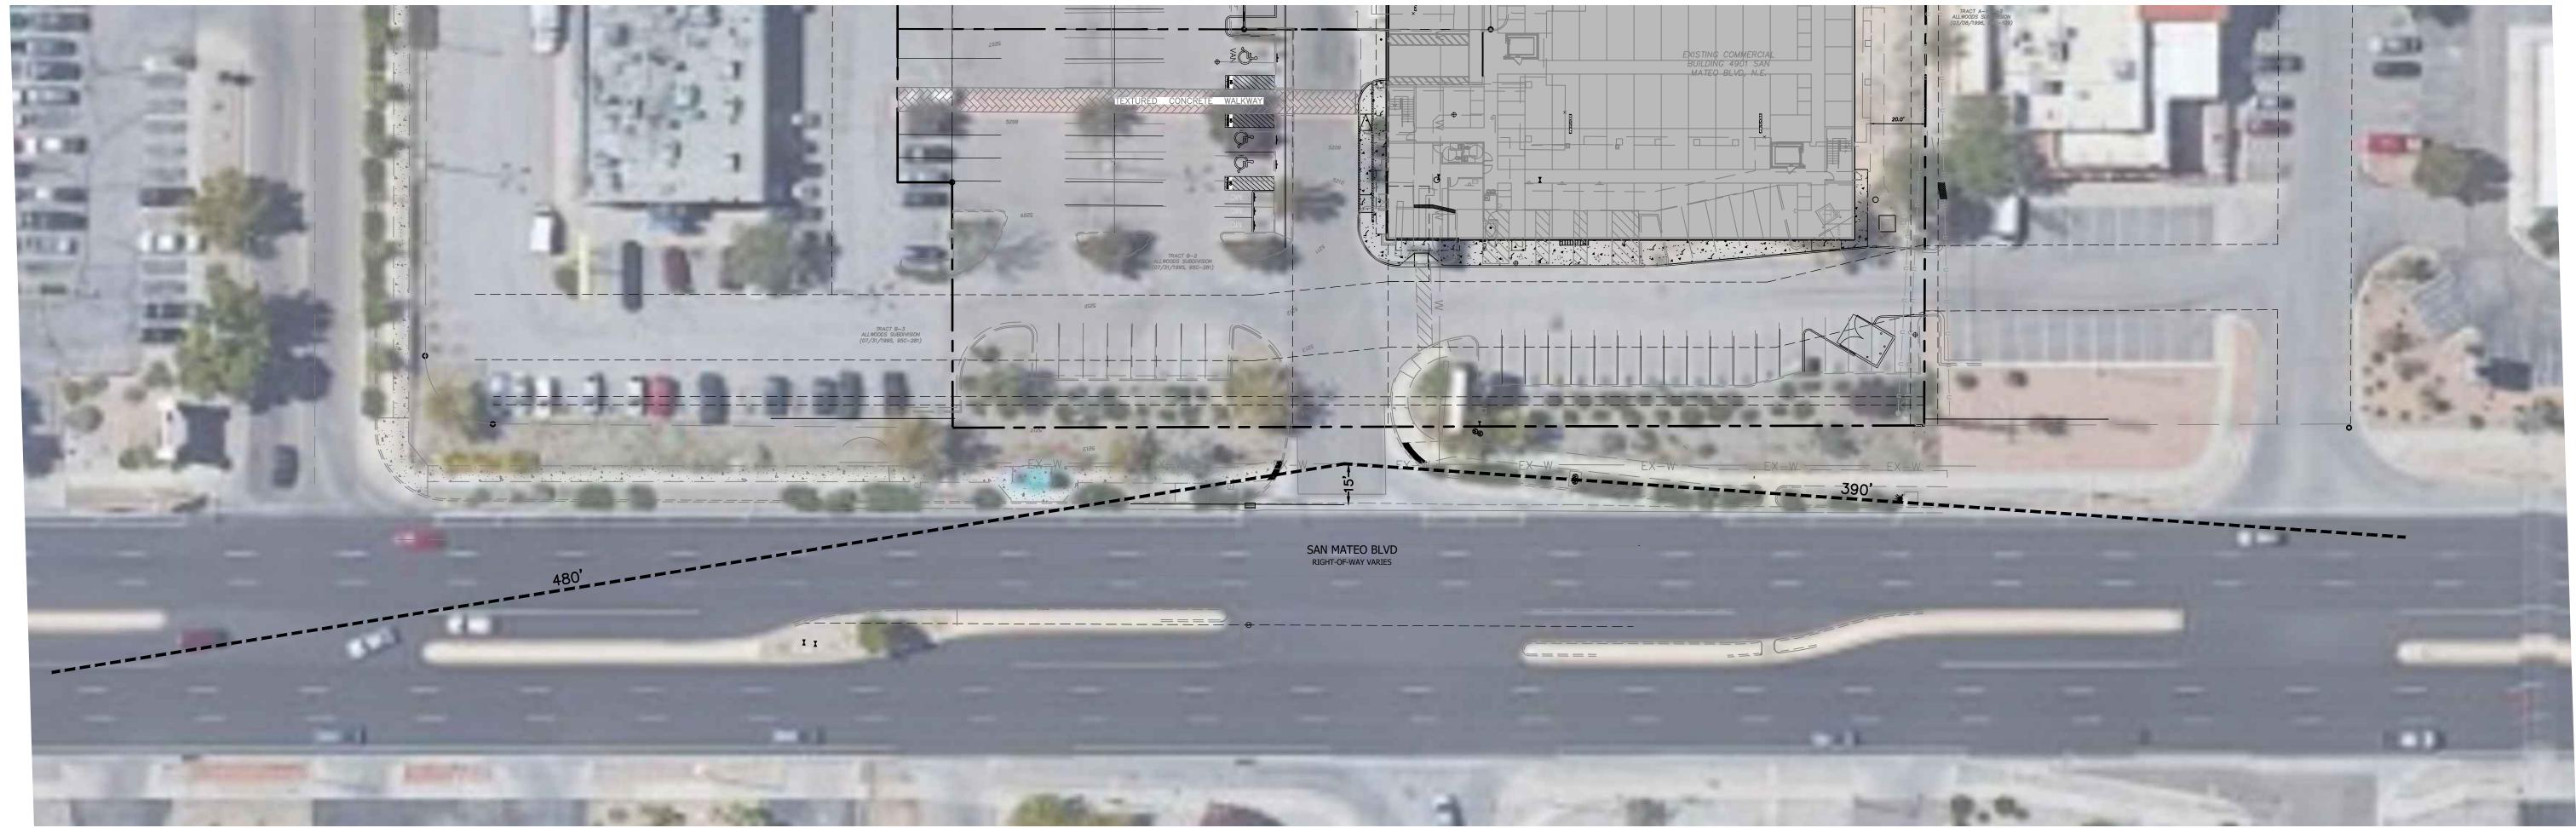

## NOTE

LANDSCAPING AND SIGNAGE WILL NOT INTERFERE WITH CLEAR SIGHT REQUIREMENTS. THEREFORE, SIGNS, WALLS, TREES, AND SHRUBBERY BETWEEN 3 AND 8 FEET TALL (AS MEASURED FROM THE GUTTER PAN) WILL NOT BE ACCEPTABLE IN THE CLEAR SIGHT TRIANGLE