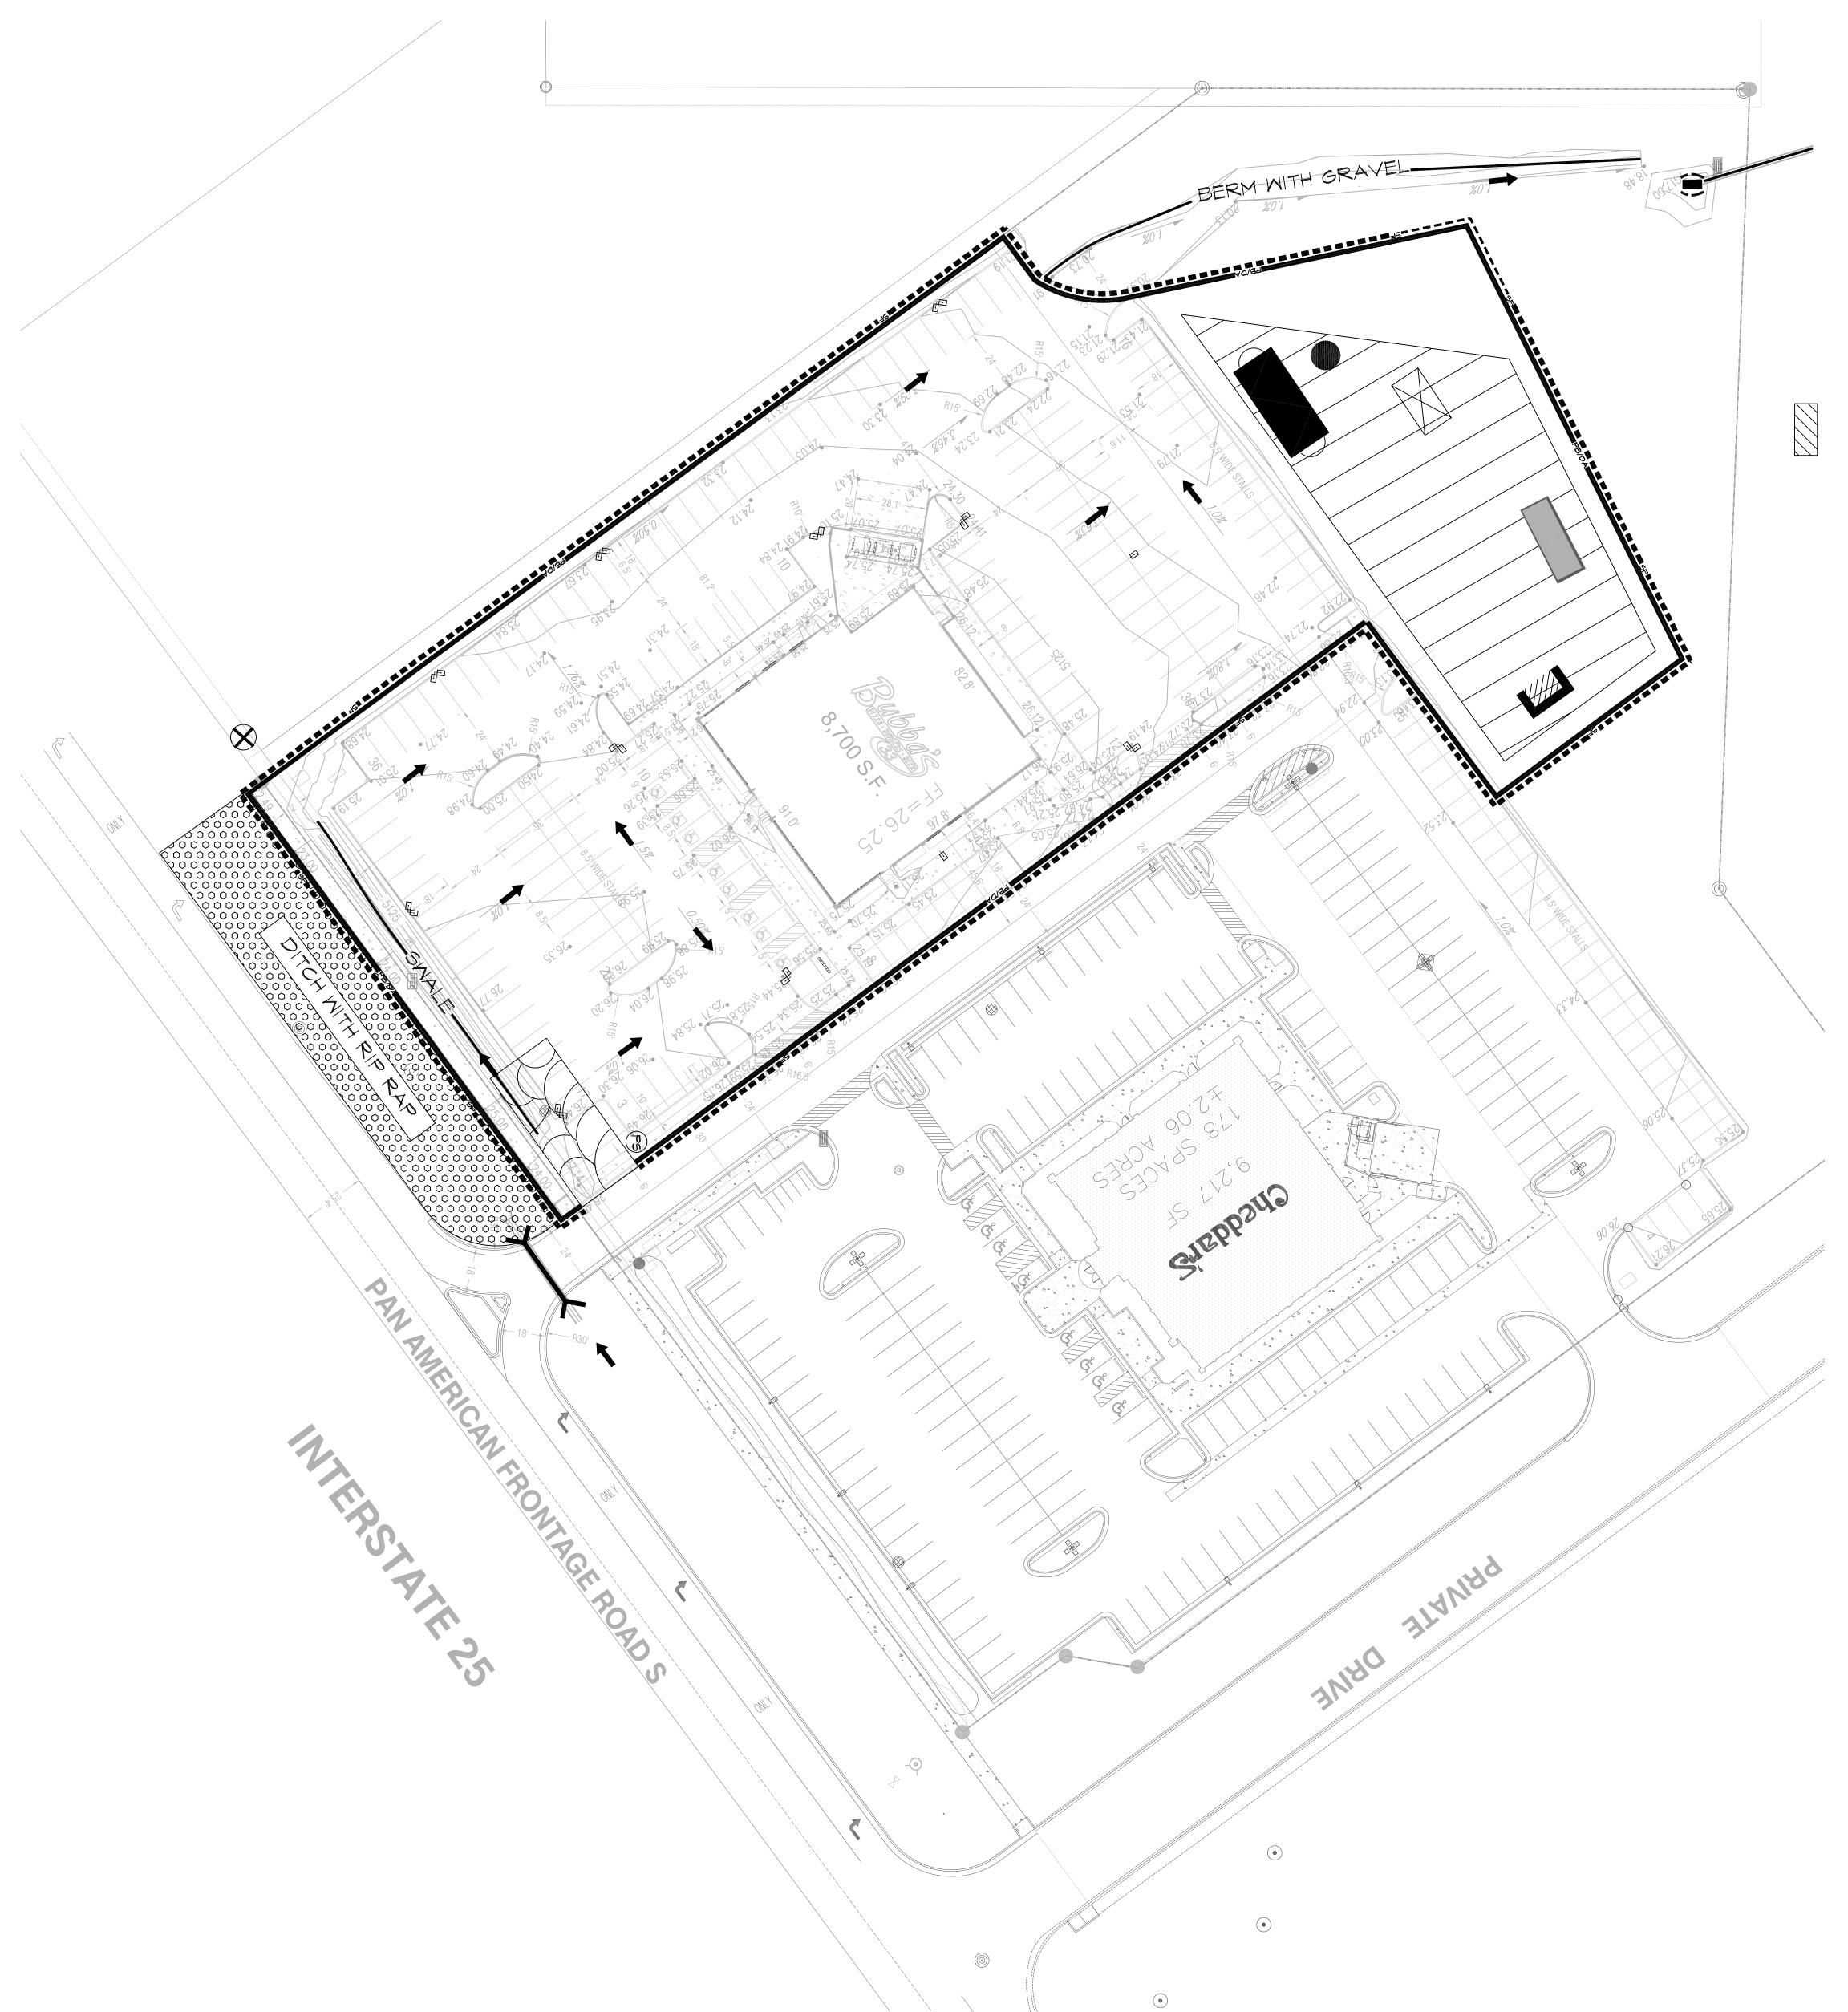

## CONTROLS

Y 8 CONCRETE MASHOUT CHEMICAL TOILET STAGING AREA POSTING SIGN HAZMAT STORAGE BERM WITH GRAVEL INLET - PROPOSED INLET PROTECTION SMALE SOLID WASTE CONTAINER STABILIZED CONSTRUCTION ENTRANCE SILT FENCE DITCH WITH RIP RAP CULVERT PROJECT BOUNDARY / DISTURBED AREA

CONSTRUCION TRAILER

€

NORTH

(14522)

o lo zo zo Scale:

**BUDDOD'S** Erosion and Sediment Control Plan DATE: April 21, 2014

Map Symbols are NOT TO SCALE: RECEIVING WATERS Rio Grande 4.3 Miles to West

**MPARMENTS** E. Coli, Gross Alpha, Dissolved Oxygen, PCB's, PCB's in fish tissue.

⊗↓ 150al OUTFALL

AND PRE FLOW