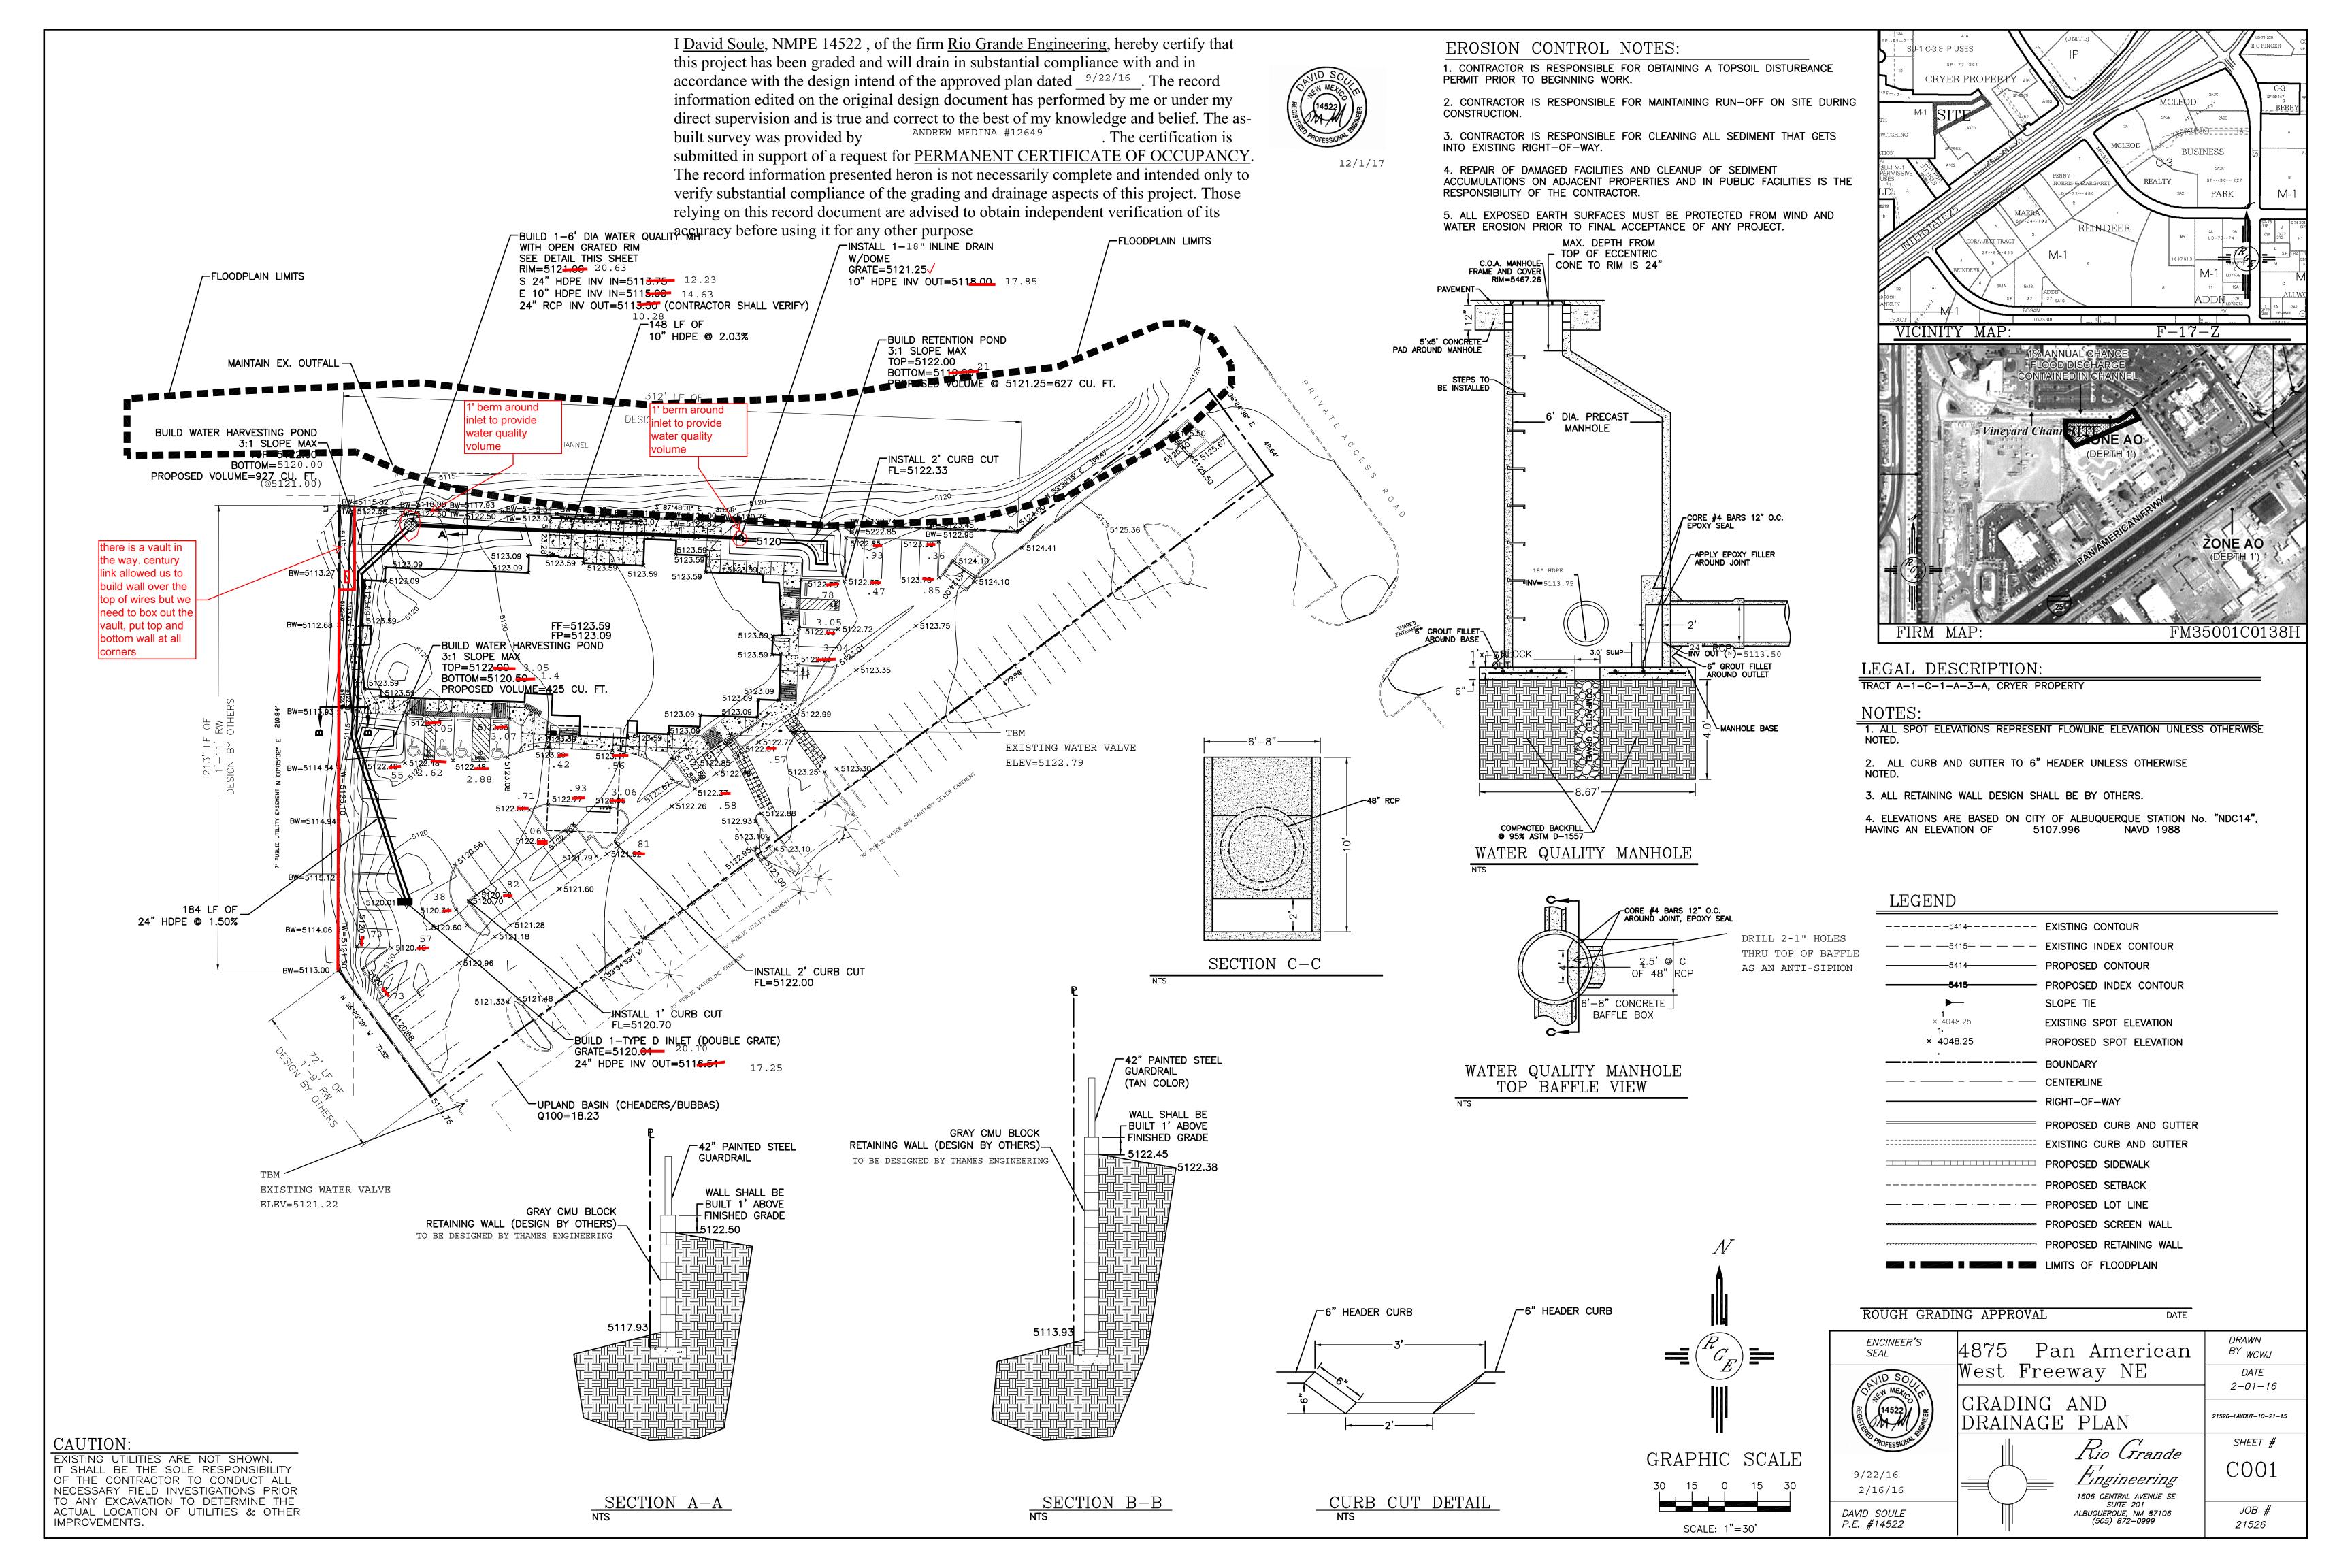

## CITY OF ALBUQUERQUE

Tim Keller, Mayor

December 7, 2017

David Soule, P.E. Rio Grande Engineering P.O. Box 93924 Albuquerque, NM, 87199

RE: Fairfield

4875 Pan American Freeway NE

Request for Permanent C.O. – Accepted Engineer's Certification Dated 12/01/17

Hydrology File: F17D006B

Dear Mr. Soule:

PO Box 1293

Based on the Certification received 12/01/17 and site visit on 12/06/17, the site is acceptable for a Permanent Certificate of Occupancy by Hydrology for 4875 Pan American Freeway NE.

Albuquerque

If you have any questions, please contact me at 924-3995 or rbrissette@cabq.gov.

NM 87103

Sincerely,

www.cabq.gov

Renée C. Brissette, P.E. CFM Senior Engineer, Hydrology

Renée C. Brissette

Planning Department