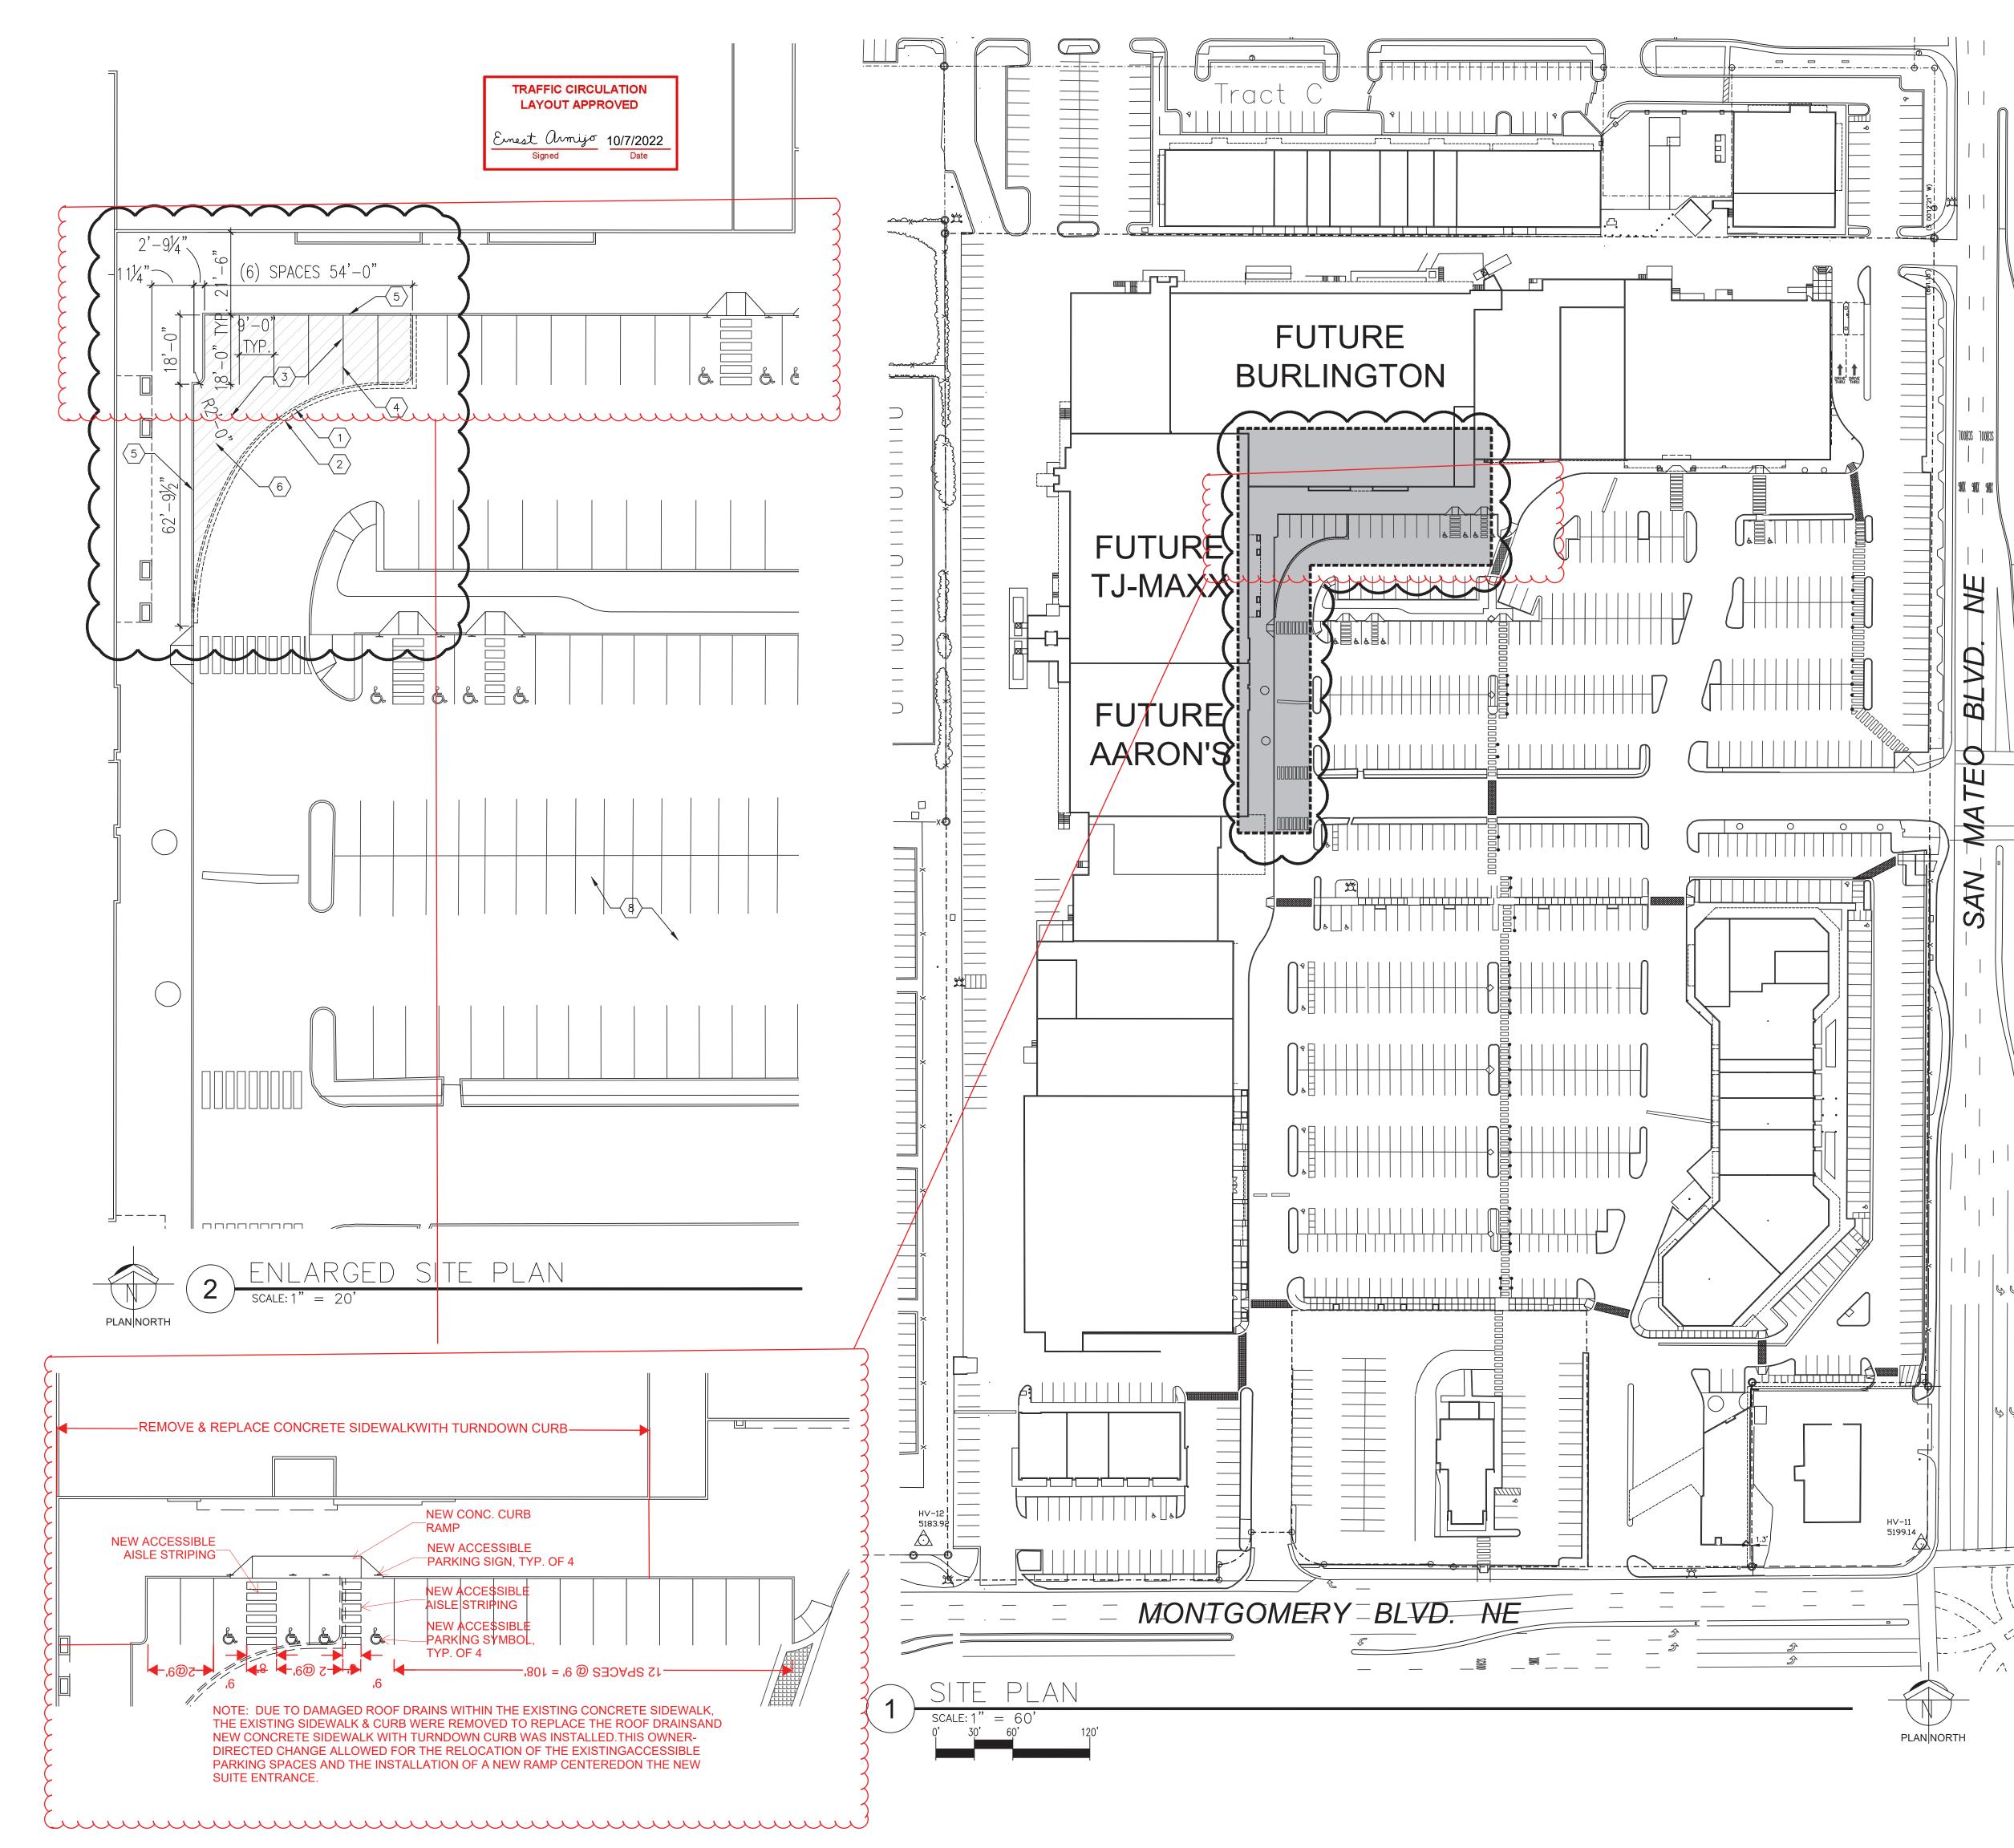

### **KEYED NOTES**

- DEMOLISH EXISTING CURB AND GUTTER. SAW CUT EXISTING ASPHALT 12" FROM EXISTING CURB. DEMOLISH EXISTING CONC. SIDEWALK. SAW CUT SIDEWALK AT FUTURE CURB. STRIPE FOR STANDARD PARKING STALL.
- NEW CONC. CURB. MATCH EXISTING CURB HEIGHT AND WIDTH.
- 6. ASPHALT AND BASE COMPOSITE TO MATCH EXISTING.

AREA OF WORK.

### GRAPHIC LEGEND

STORAGE\*

FOOTAGE

338-1499 NN 100 SUN AVENU ALBUQUERQUE, PHONE (505) 33  $\geq$ PRELIMINARY NOT FOR CONSTRUCTION AMENDMENT **ADMINISTRATIVE** S sheet-Ø8/27/2Ø21 GPM  $\bigvee$ SCALE: AS NOTED