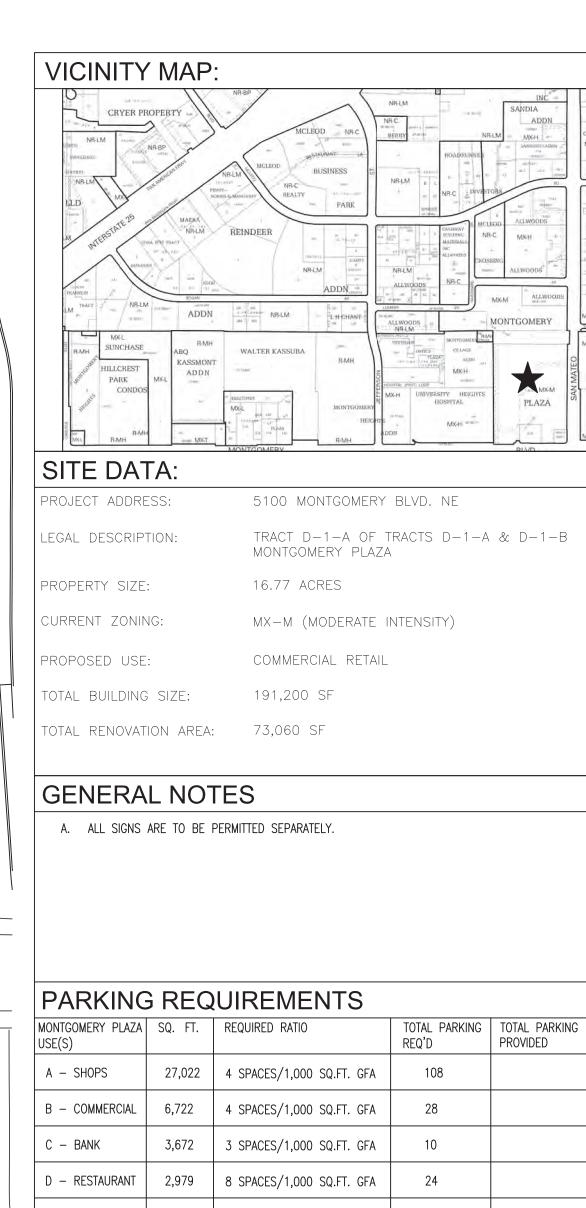

Sincerely,

Stephen Dunbar, AIA Principal in Charge **Modulus Architects, Inc.** 110 Sun Avenue NE, Suite 600 Albuquerque, NM 87109 (O) 505.338.1499, Ext. 1001

140,108 | 4 SPACES/1,000 SQ.FT. GFA e – Retail 560 – LOWER LEVEL 51,092 1 SPACES/3,000 SQ.FT. GFA 17 TOTAL SQUARE 231,550 747 1,123 \* LOWER LEVEL STORAGE IS NON-LEASABLE SPACE