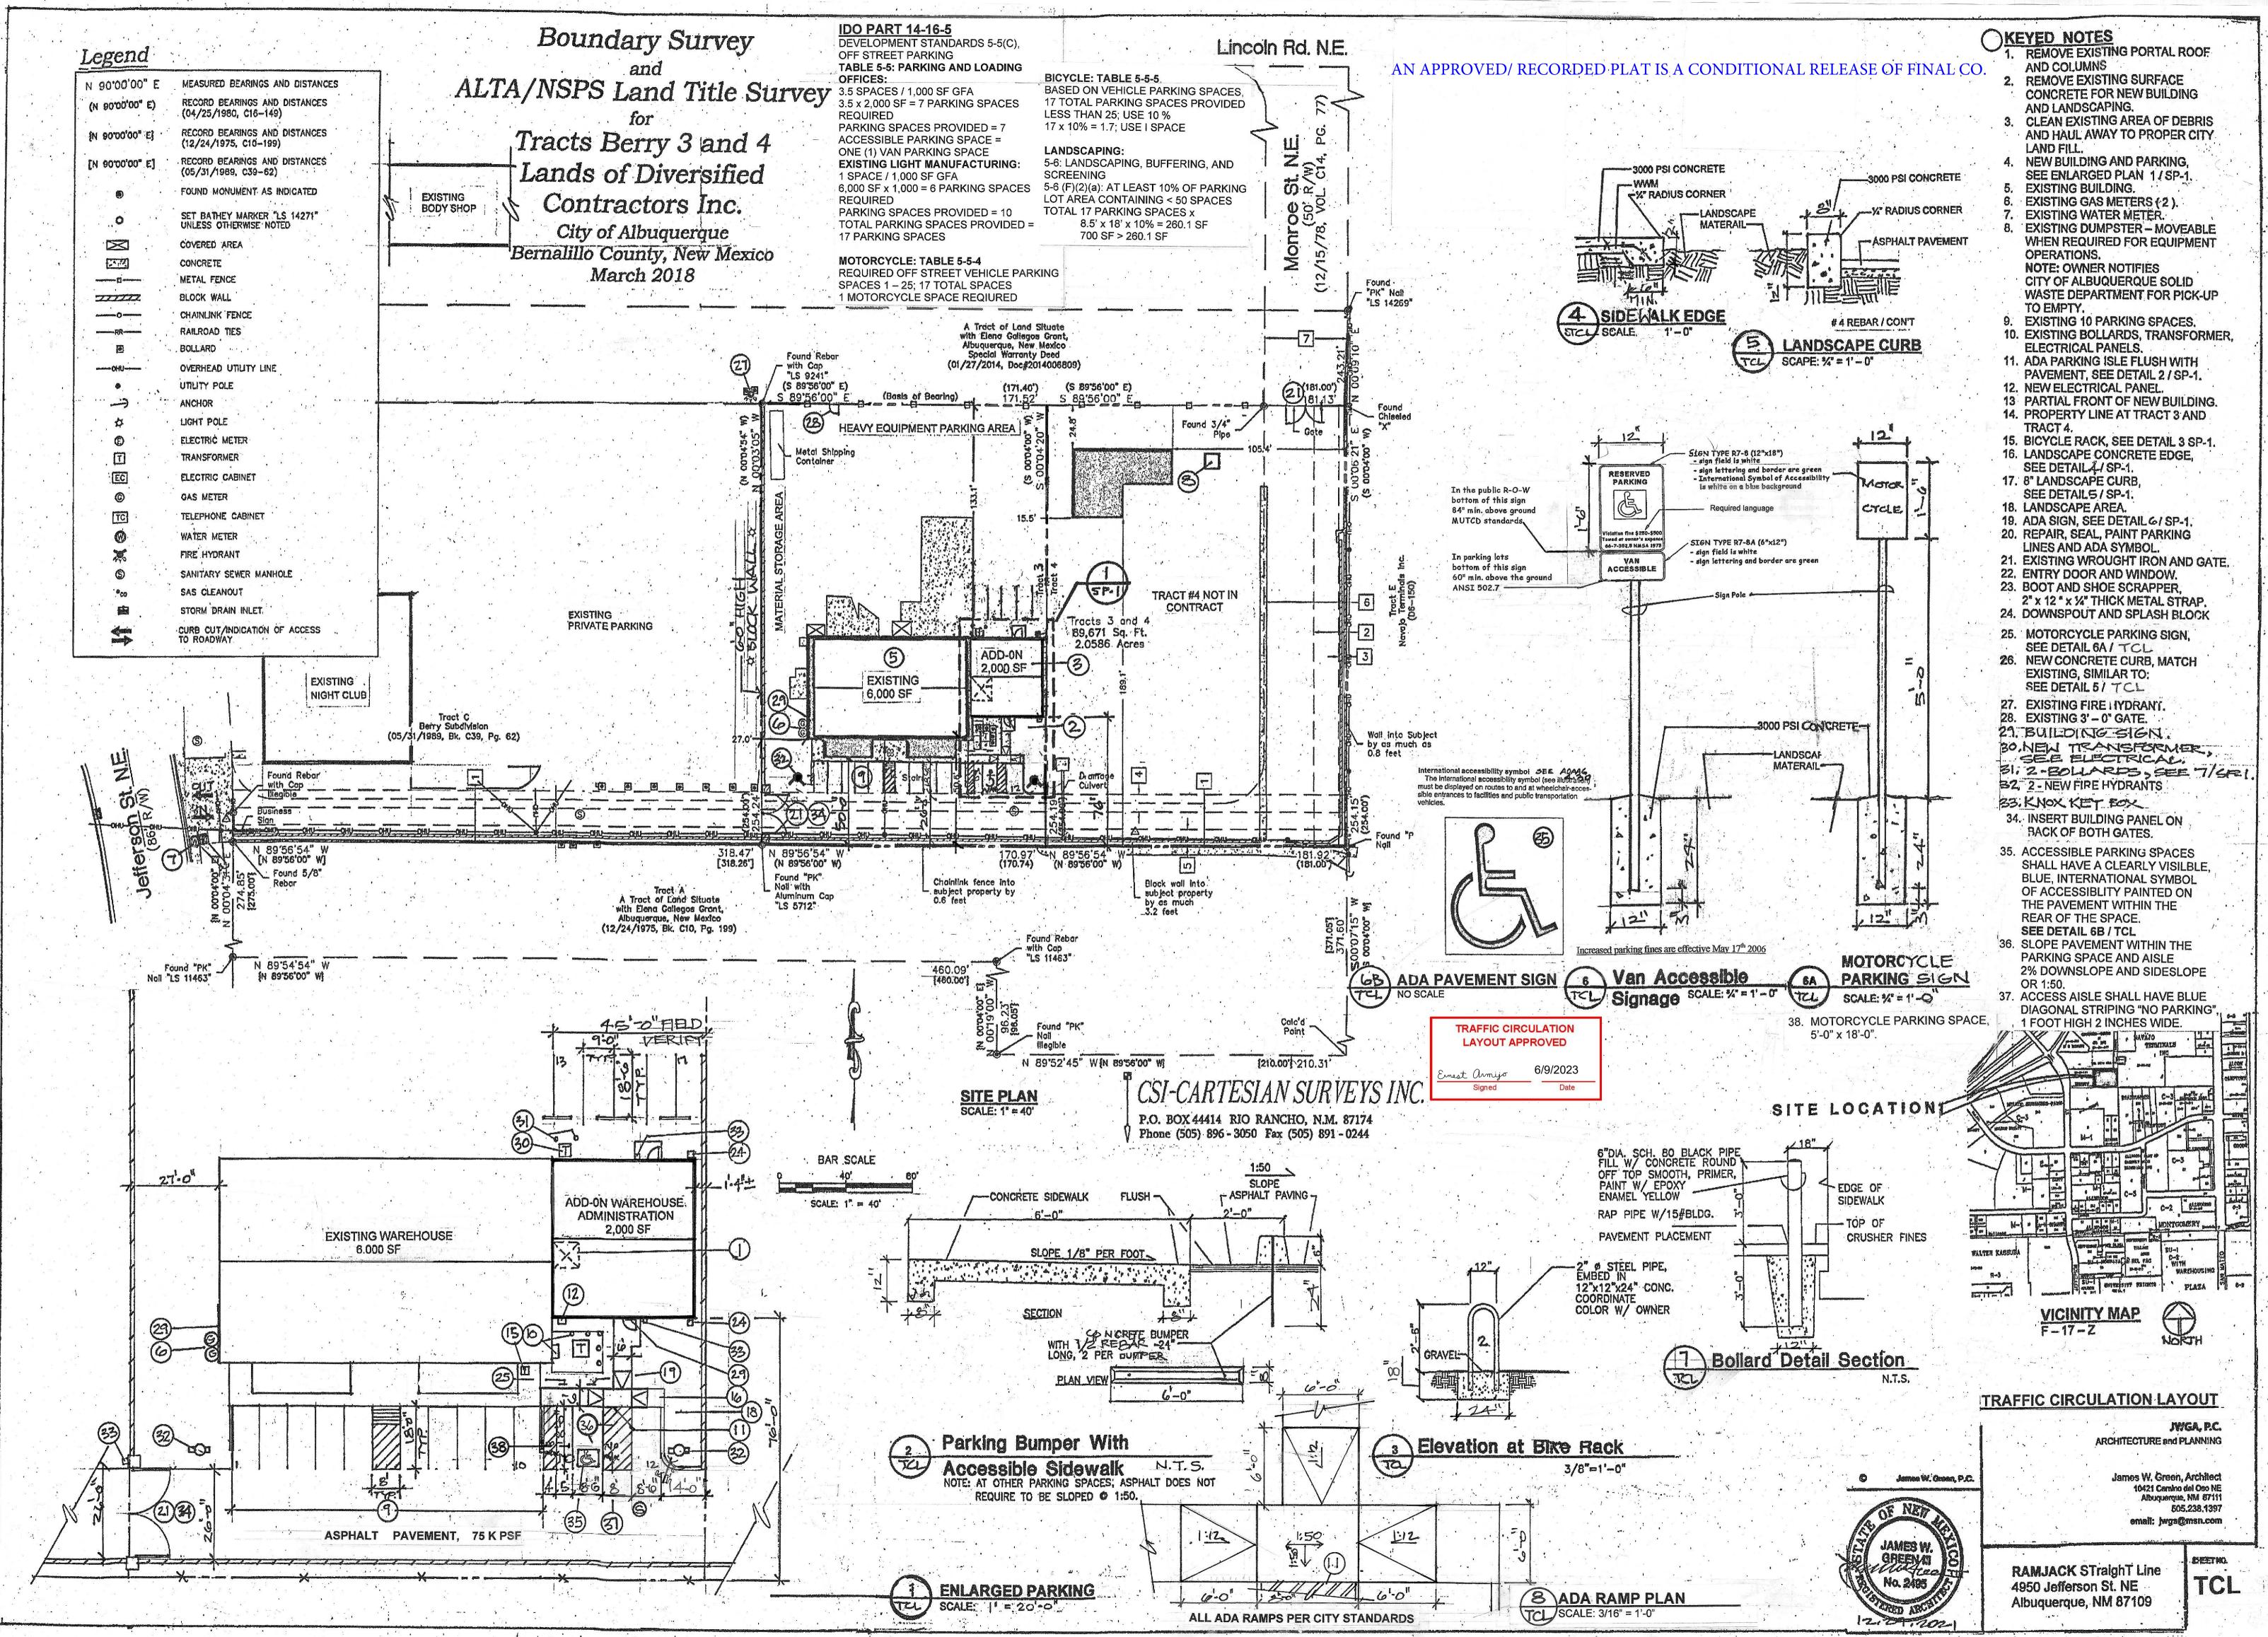

## CITY OF ALBUQUERQUE

Planning Department Alan Varela, Director

Mayor Timothy M. Keller

June 9, 2023

Jim Green, R.A JWGA, PC 10421 Camino del Oso NE Albuquerque, nm 87111

Re: Ramjack Shell Design 4950 Jefferson St. NE Traffic Circulation Layout Architect's Stamp 12-29-21 (F17-D026A)

Dear Mr. Green,

The TCL submittal received 06-02-2023 is approved for Building Permit by Transportation. A copy of the stamped and signed plan will be needed for each of the building permit plans. Please keep the original to be used for certification of the site for final C.O. for Transportation.

<sup>PO Box 1293</sup> When the site construction is completed and an inspection for Certificate of Occupancy (C.O.) is requested, use the original City stamped approved TCL for certification. Redline any minor changes and adjustments that were made in the field. A NM registered architect or engineer must stamp, sign, and date the certification TCL along with indicating that the development was built in "substantial compliance" with the TCL. Submit this certification, the TCL, and a completed <u>Drainage and Transportation Information Sheet</u> to the <u>PLNDRS@cabq.gov</u> for log in and evaluation by Transportation. AN APPROVED/ RECORDED PLAT IS A CONDITIONAL RELEASE OF FINAL CO.

WWW.cabq.gov Once verification of certification is completed and approved, notification will be made to Building Safety to issue Final C.O. To confirm that a final C.O. has been issued, call Building Safety at 924-3690.

Sincerely,

Ernest Armijo, P.E. Principal Engineer, Planning Dept. Development Review Services

C: CO Clerk, File