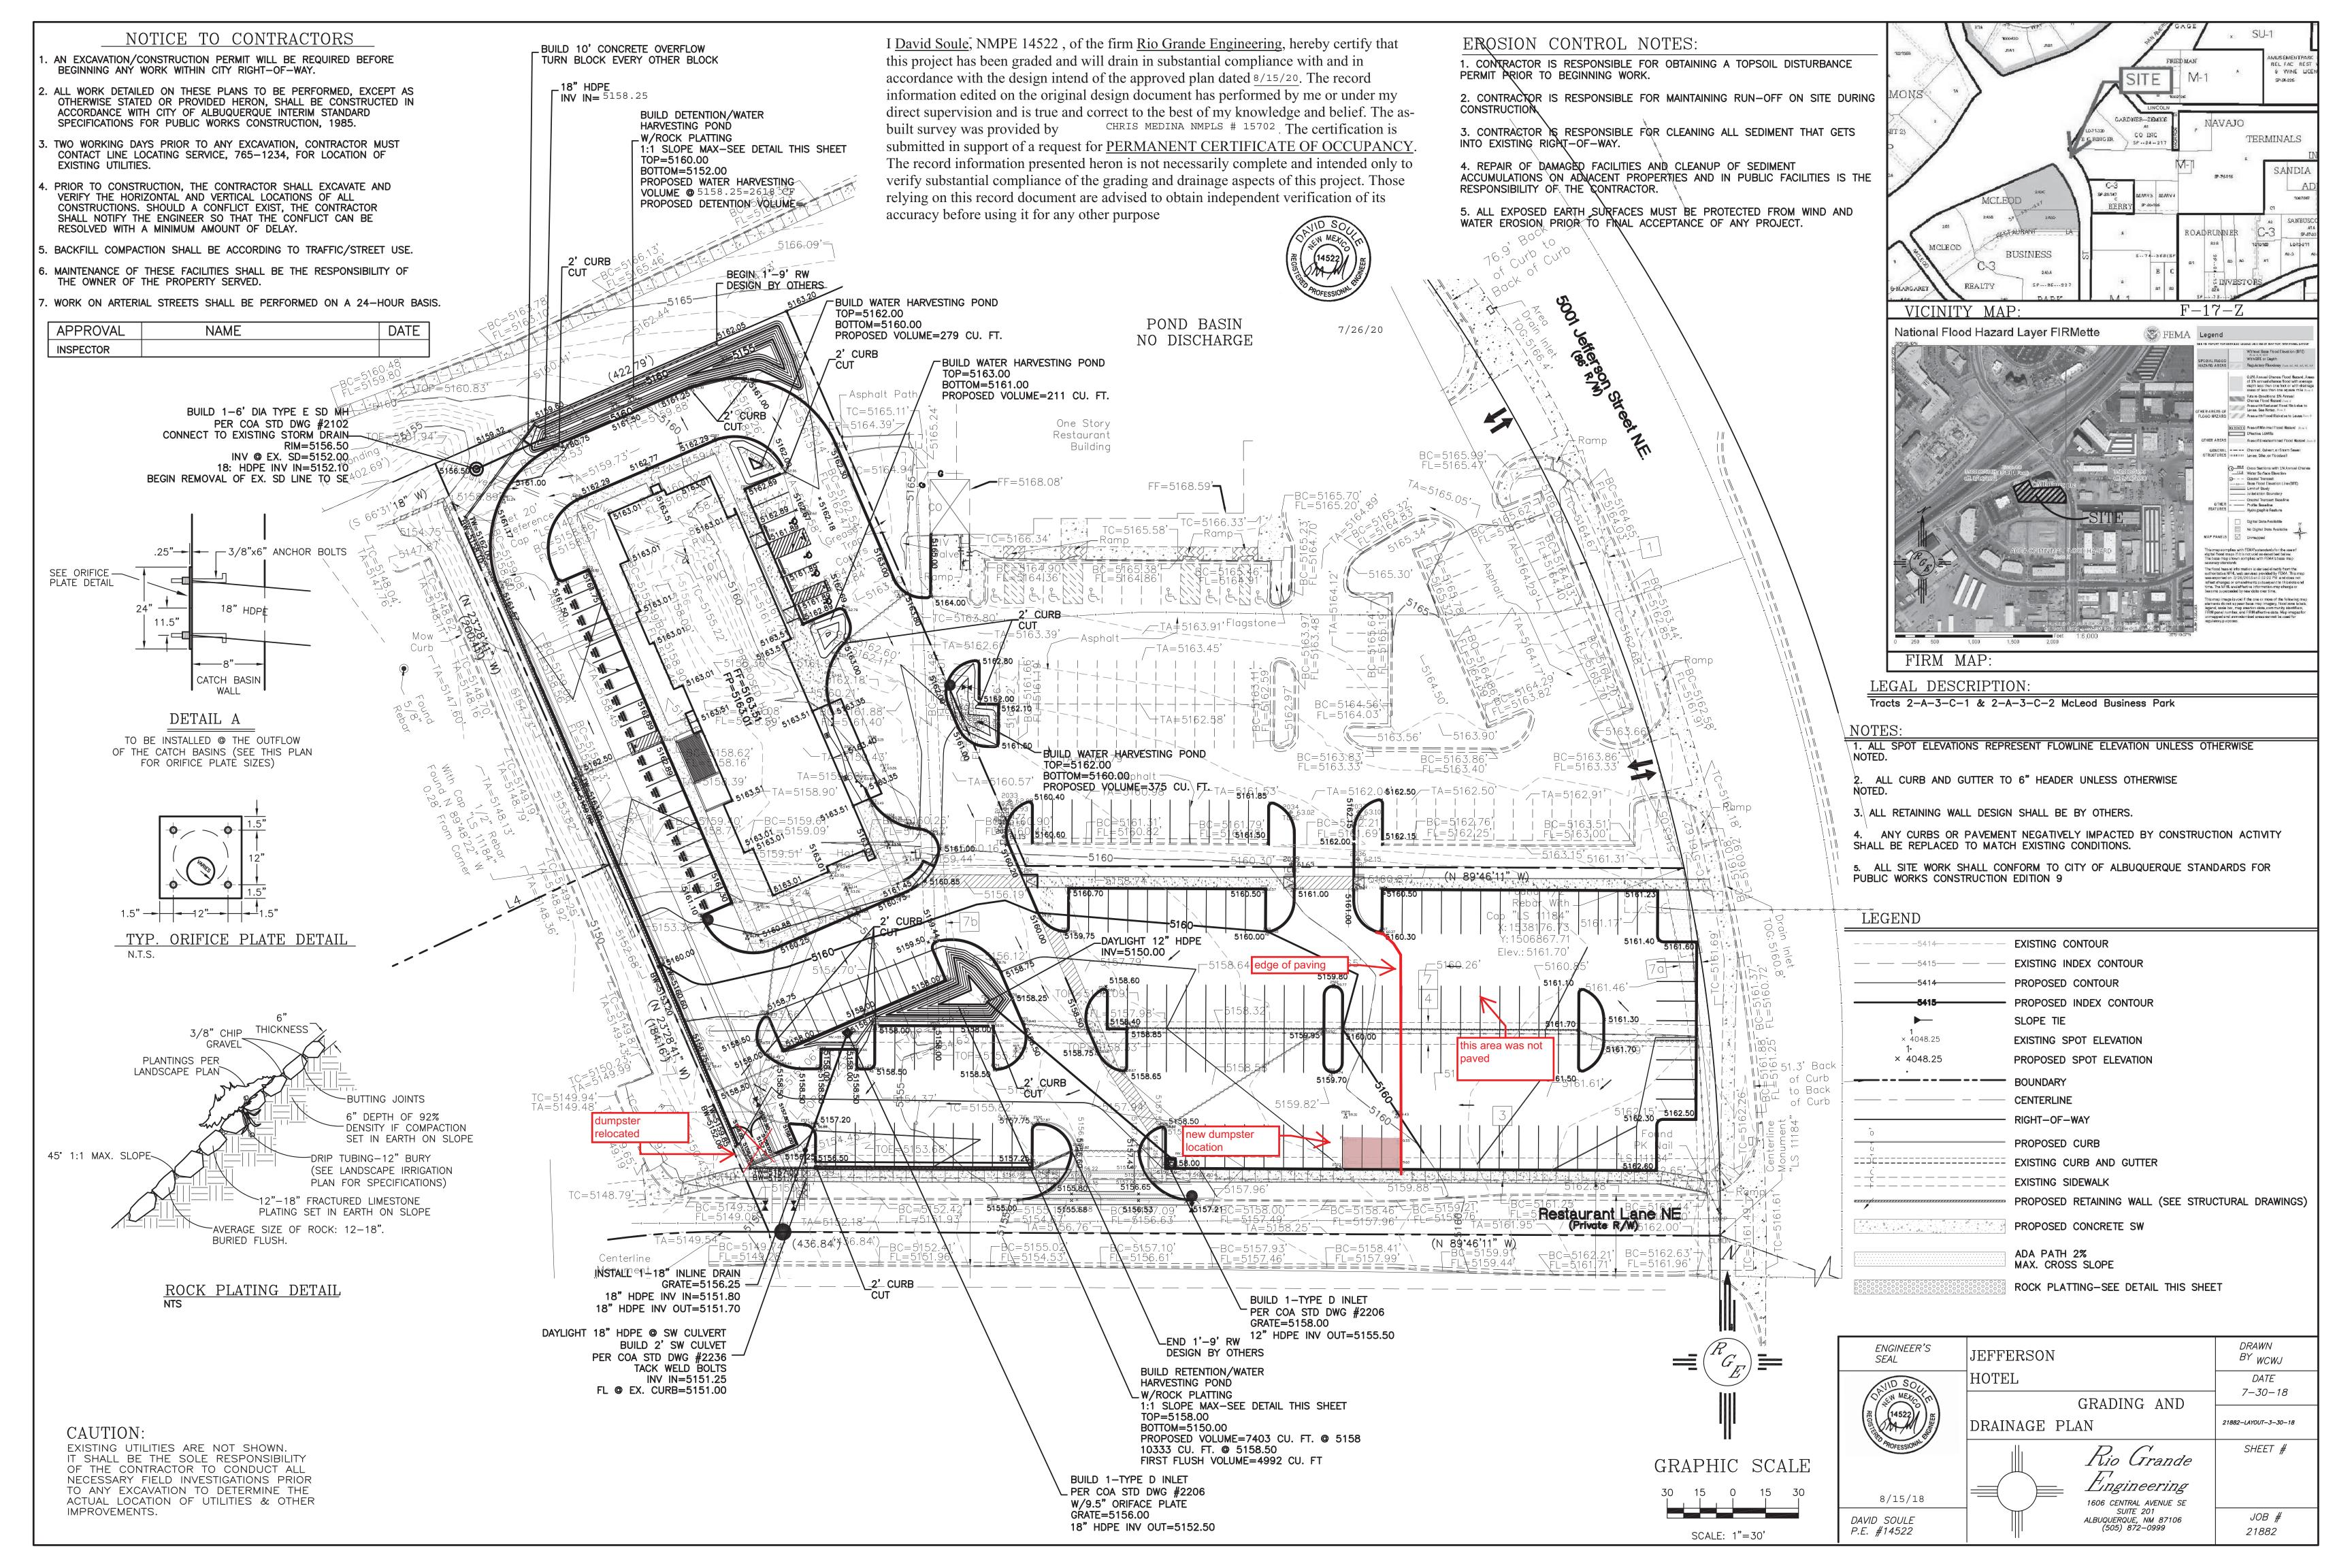

### DRAINAGE AND TRANSPORTATION INFORMATION SHEET (REV 6/2018)

| Project Title: JEFFERSON HOTEL                                | Building Permit #:  |                                                                       | Hydrology File #: F17D044C     |  |
|---------------------------------------------------------------|---------------------|-----------------------------------------------------------------------|--------------------------------|--|
| DRB#:                                                         | EPC#:               | Work                                                                  | Order#:                        |  |
| Legal Description: TRACT 2A3C1 ANI                            | 2A3C2 MCLEOD        | BUSINESS PARK                                                         |                                |  |
| City Address: UNADDRESSED ON NW                               | CORNER OF JEFF      | ERSON AND HOTE                                                        | L LANE                         |  |
| Applicant: SAMIR PATEL Address:                               |                     |                                                                       | t:                             |  |
| Phone#:                                                       |                     |                                                                       |                                |  |
|                                                               |                     |                                                                       |                                |  |
| Other Contact: RIO GRANDE ENGINE Address: PO BOX 93924 ALB NM | 87199               | Contac                                                                | L:                             |  |
| Phone#: 505.321.9099                                          |                     | E-mail:                                                               | david@riograndeengineering.com |  |
| TYPE OF DEVELOPMENT:PLAT                                      |                     |                                                                       |                                |  |
| Check all that Apply:                                         |                     |                                                                       |                                |  |
| DEPARTMENT: HYDROLOGY/ DRAINAGE TRAFFIC/ TRANSPORTATION       |                     | E <b>OF APPROVAL/ACC</b><br>BUILDING PERMIT API<br>CERTIFICATE OF OCC | PROVAL                         |  |
| TYPE OF SUBMITTAL:                                            |                     |                                                                       |                                |  |
| × ENGINEER/ARCHITECT CERTIFICATION                            |                     | PRELIMINARY PLAT A                                                    | PPROVAL                        |  |
| PAD CERTIFICATION                                             |                     | SITE PLAN FOR SUB'D                                                   |                                |  |
| <del></del>                                                   |                     | SITE PLAN FOR BLDG. PERMIT APPROVAL                                   |                                |  |
| GRADING PLAN                                                  |                     | FINAL PLAT APPROVA                                                    | AL                             |  |
| DRAINAGE REPORT                                               |                     | OIA/BELEAGE OF EDIA                                                   | NICIAL CHARANTEE               |  |
|                                                               |                     |                                                                       | OF FINANCIAL GUARANTEE         |  |
| • • • • • • • • • • • • • • • • • • •                         |                     | FOUNDATION PERMIT<br>GRADING PERMIT API                               |                                |  |
|                                                               |                     | SO-19 APPROVAL                                                        |                                |  |
|                                                               |                     |                                                                       | PERMIT APPROVAL                |  |
|                                                               |                     |                                                                       | ADING/ PAD CERTIFICATION       |  |
| STREET LIGHT LAYOUT                                           |                     | WORK ORDER APPROVAL                                                   |                                |  |
|                                                               |                     | LOMR/LOMR                                                             |                                |  |
|                                                               |                     | LOODPLAIN DEVELOPMENT PERMIT                                          |                                |  |
| IS THIS A RESUBMITTAL?: X Yes No                              |                     | OTHER (SPECIFY)                                                       |                                |  |
| DATE SUBMITTED:                                               |                     |                                                                       |                                |  |
| COA STAFF:                                                    | ELECTRONIC SUBMITTA | L RECEIVED:                                                           | _                              |  |
|                                                               | FEE PAID:           |                                                                       |                                |  |