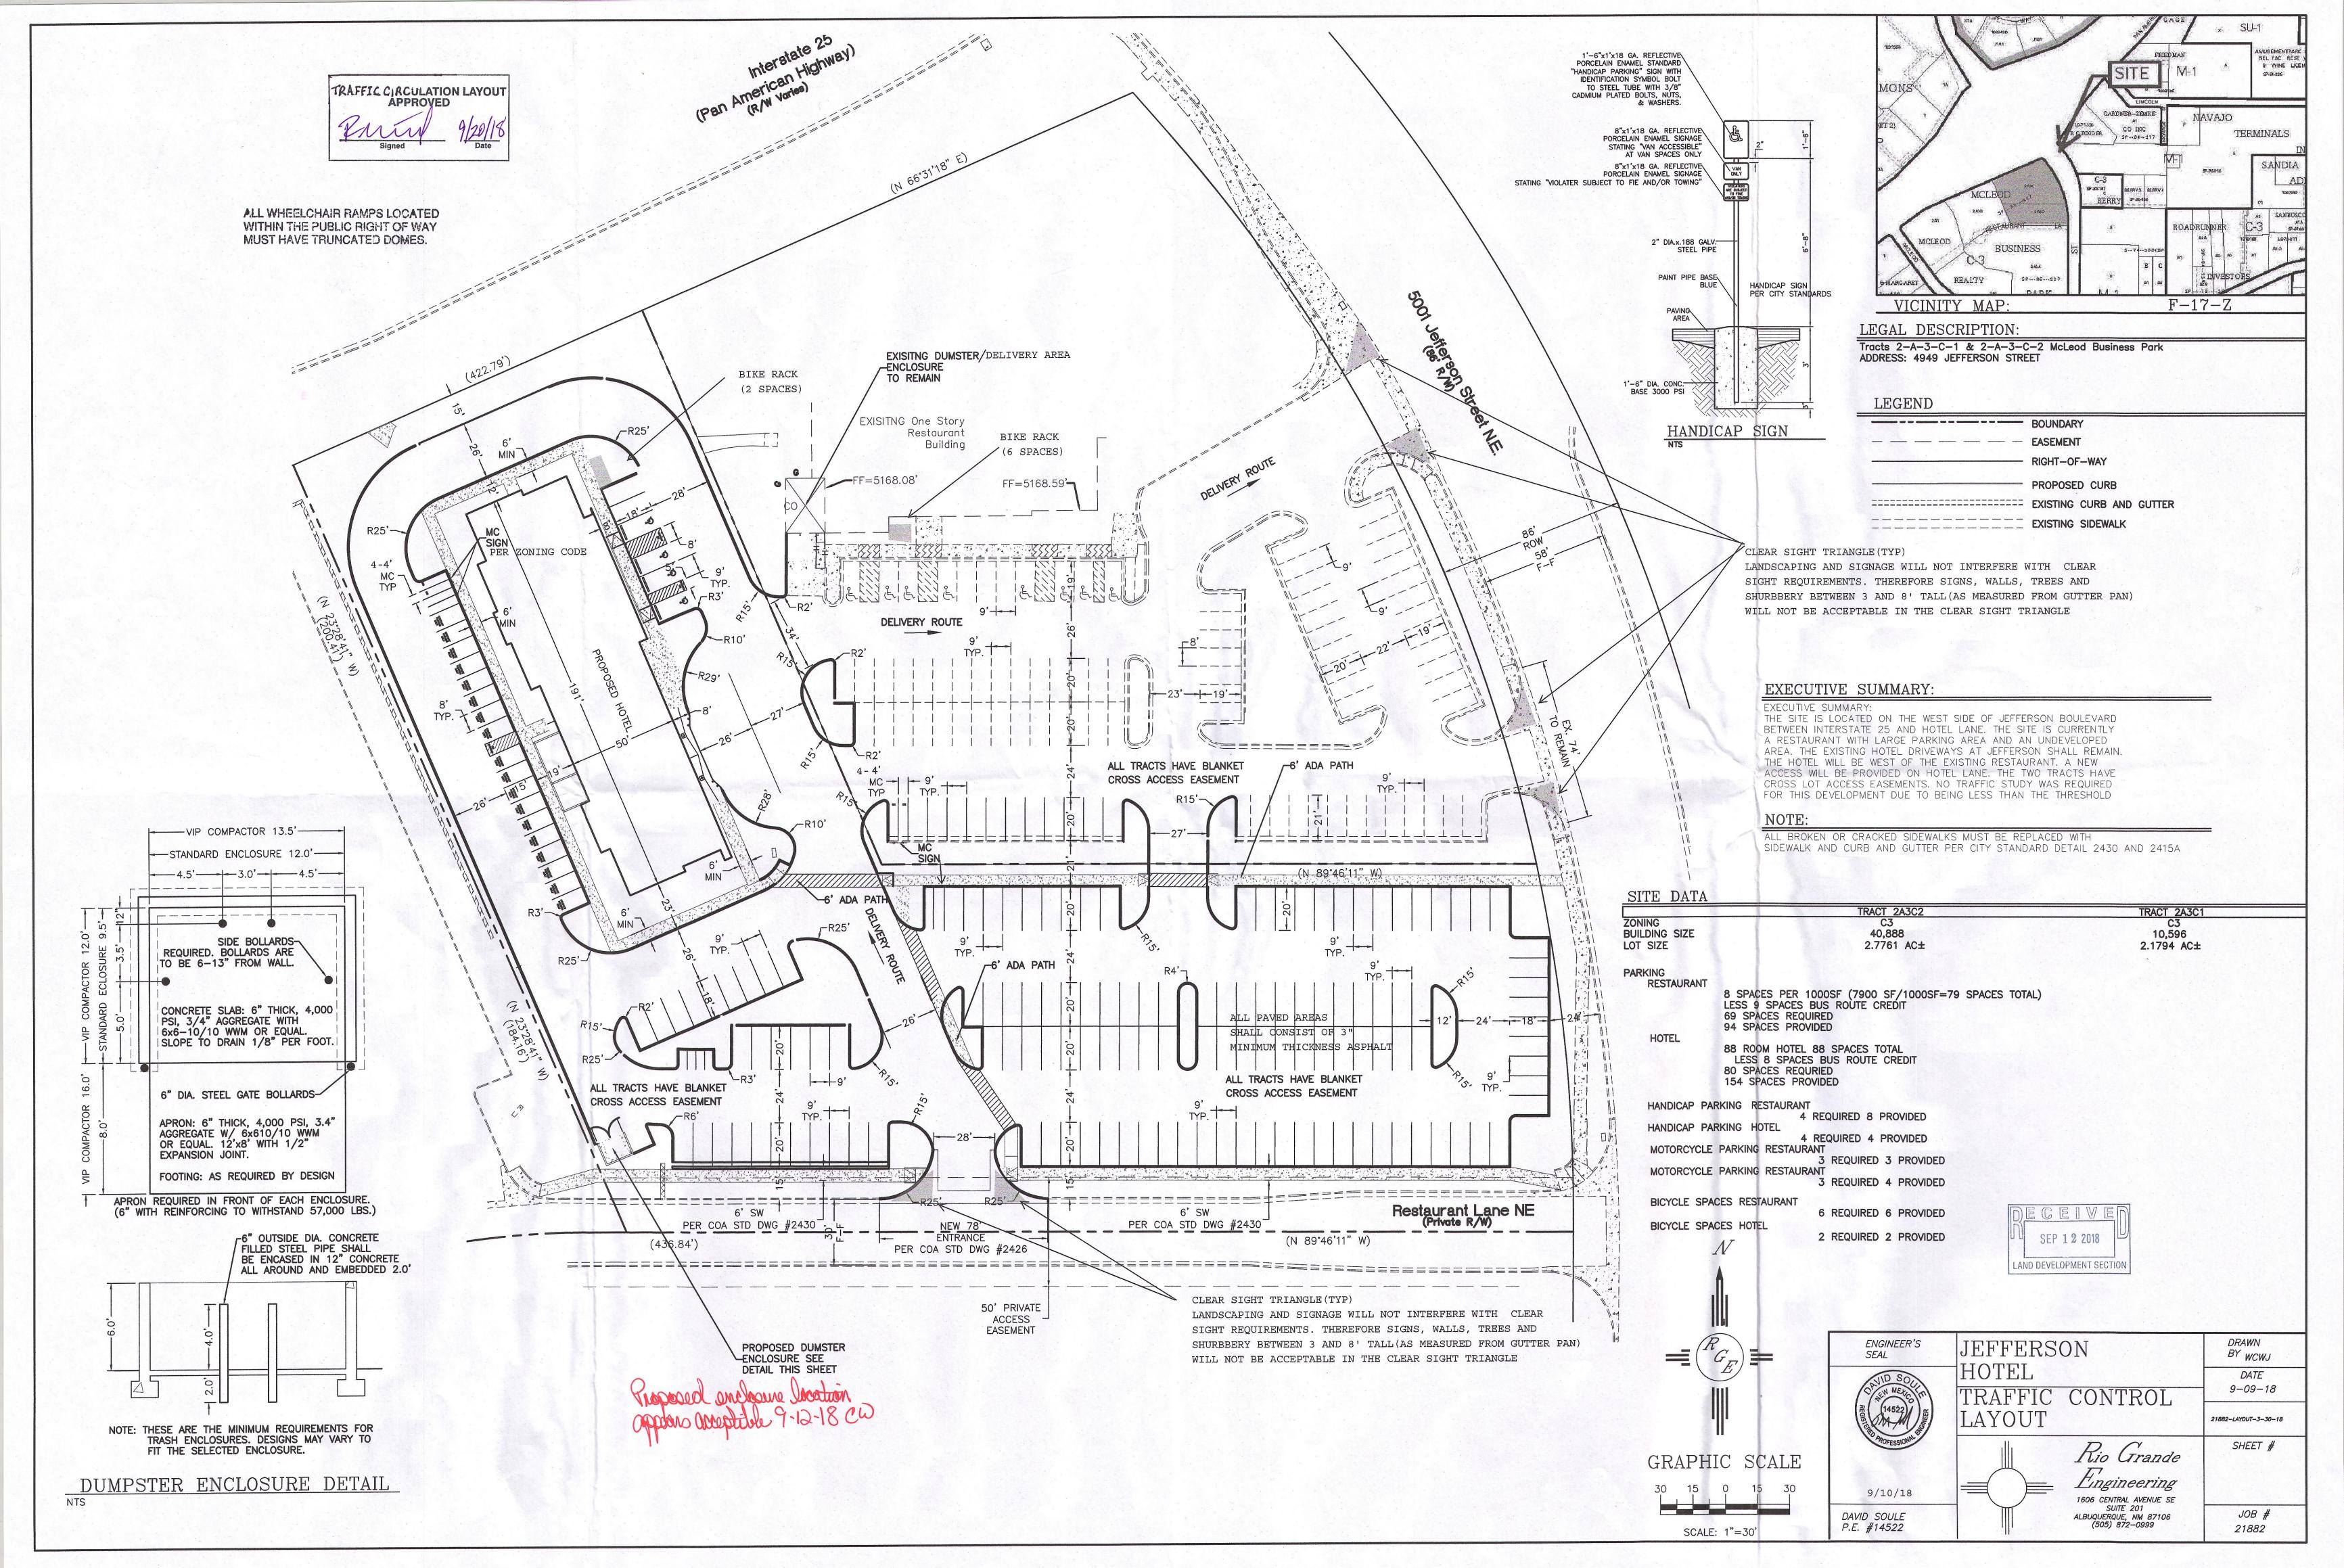

## CITY OF ALBUQUERQUE

September 20, 2018

Rio Grande Engineering David Soule PO Box 93924 Albuquerque, NM 87199

Re: Jefferson Hotel

Tract 2A3C1 & 2A3C2, Jefferson & Restaurant Lane

**Traffic Circulation Layout** 

Engineer's/Architect's Stamp 07-30-18 (F17-D044C)

Dear Mr. Soule

The TCL submittal received 09-12-18 is approved for Building Permit. A copy of the stamped and signed plan will be needed for each of the building permit plans. Please keep the original to be used for certification of the site for final C.O. for Transportation.

When the site construction is completed and a Certificate of Occupancy (C.O.) is requested, use the original City stamped approved TCL for certification. Redline any minor changes and adjustments that were made in the field. A NM registered architect or engineer must stamp, sign, and date the certification TCL along with indicating that the development was built in "substantial compliance" with the TCL. Submit this certification TCL with a completed <u>Drainage and Transportation Information Sheet</u> to front counter personnel for log in and evaluation by Transportation.