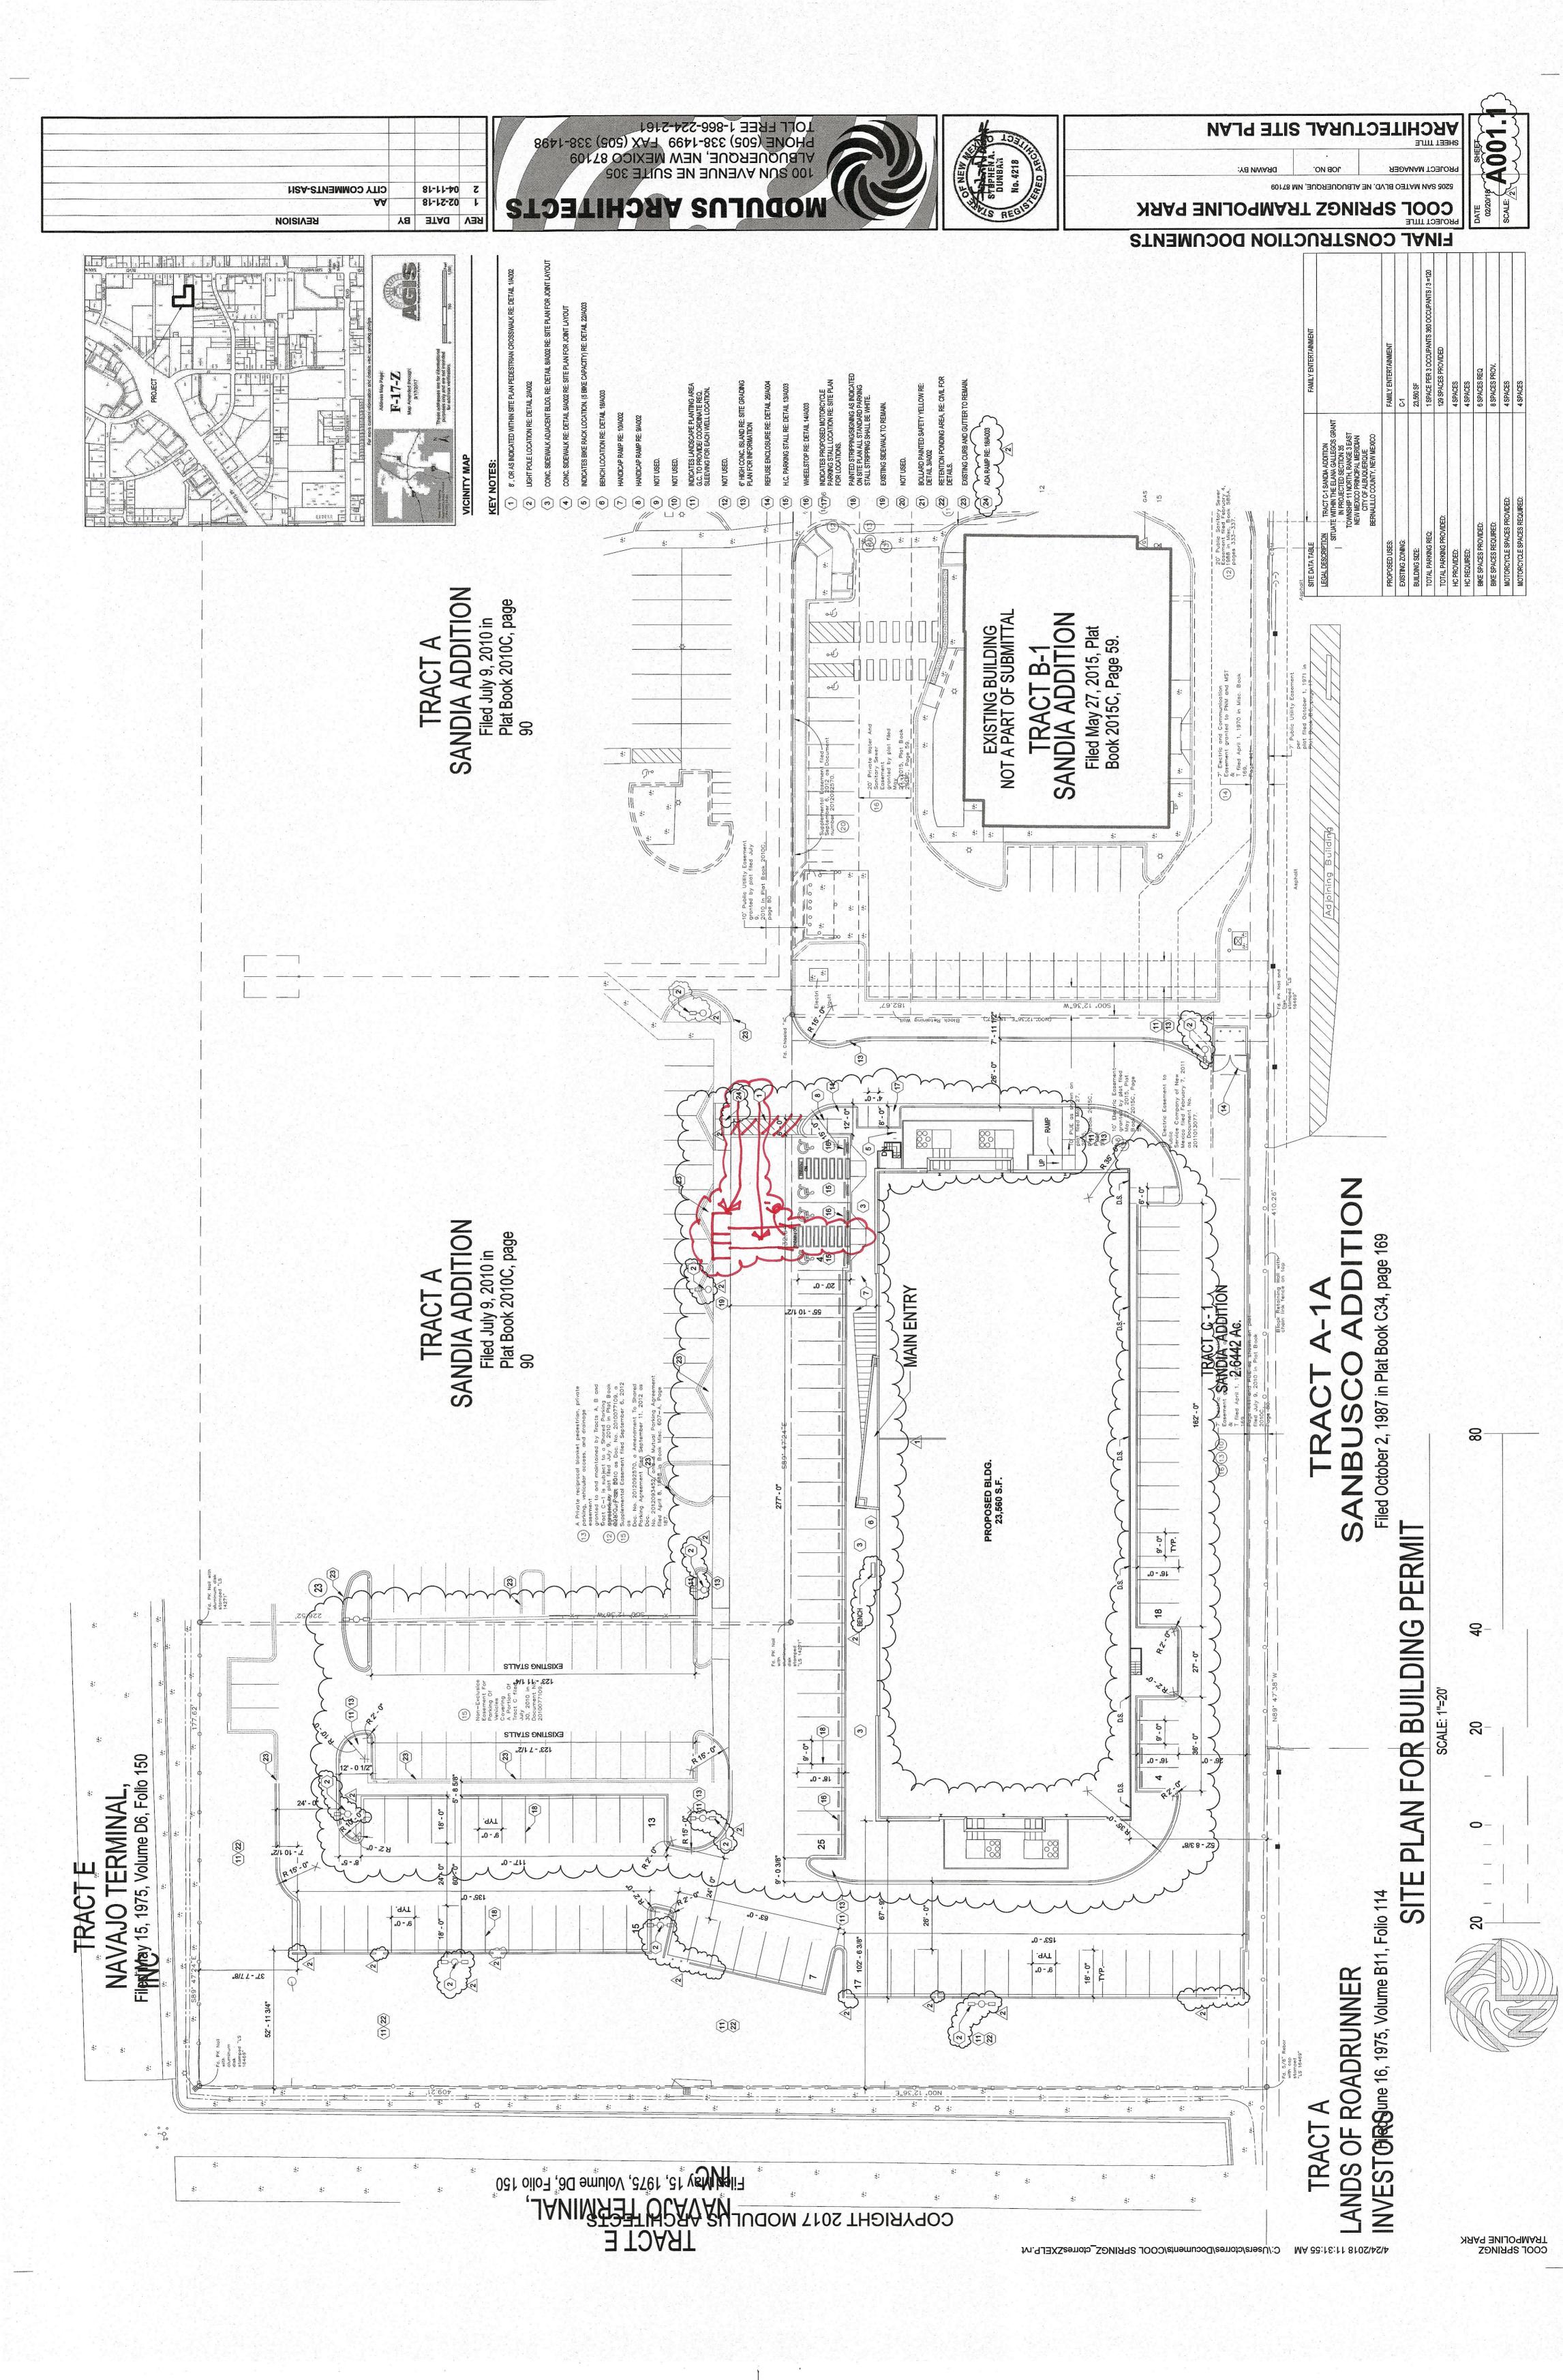

PO Box 1293

Prior to the issuance of a permanent Certificate of Occupancy, the following items must be addressed:

Albuquerque

- 1. Please add Motorcycle sign.
- 2. Please remove trash container
- 3. Please send photos of corrections for final CO.