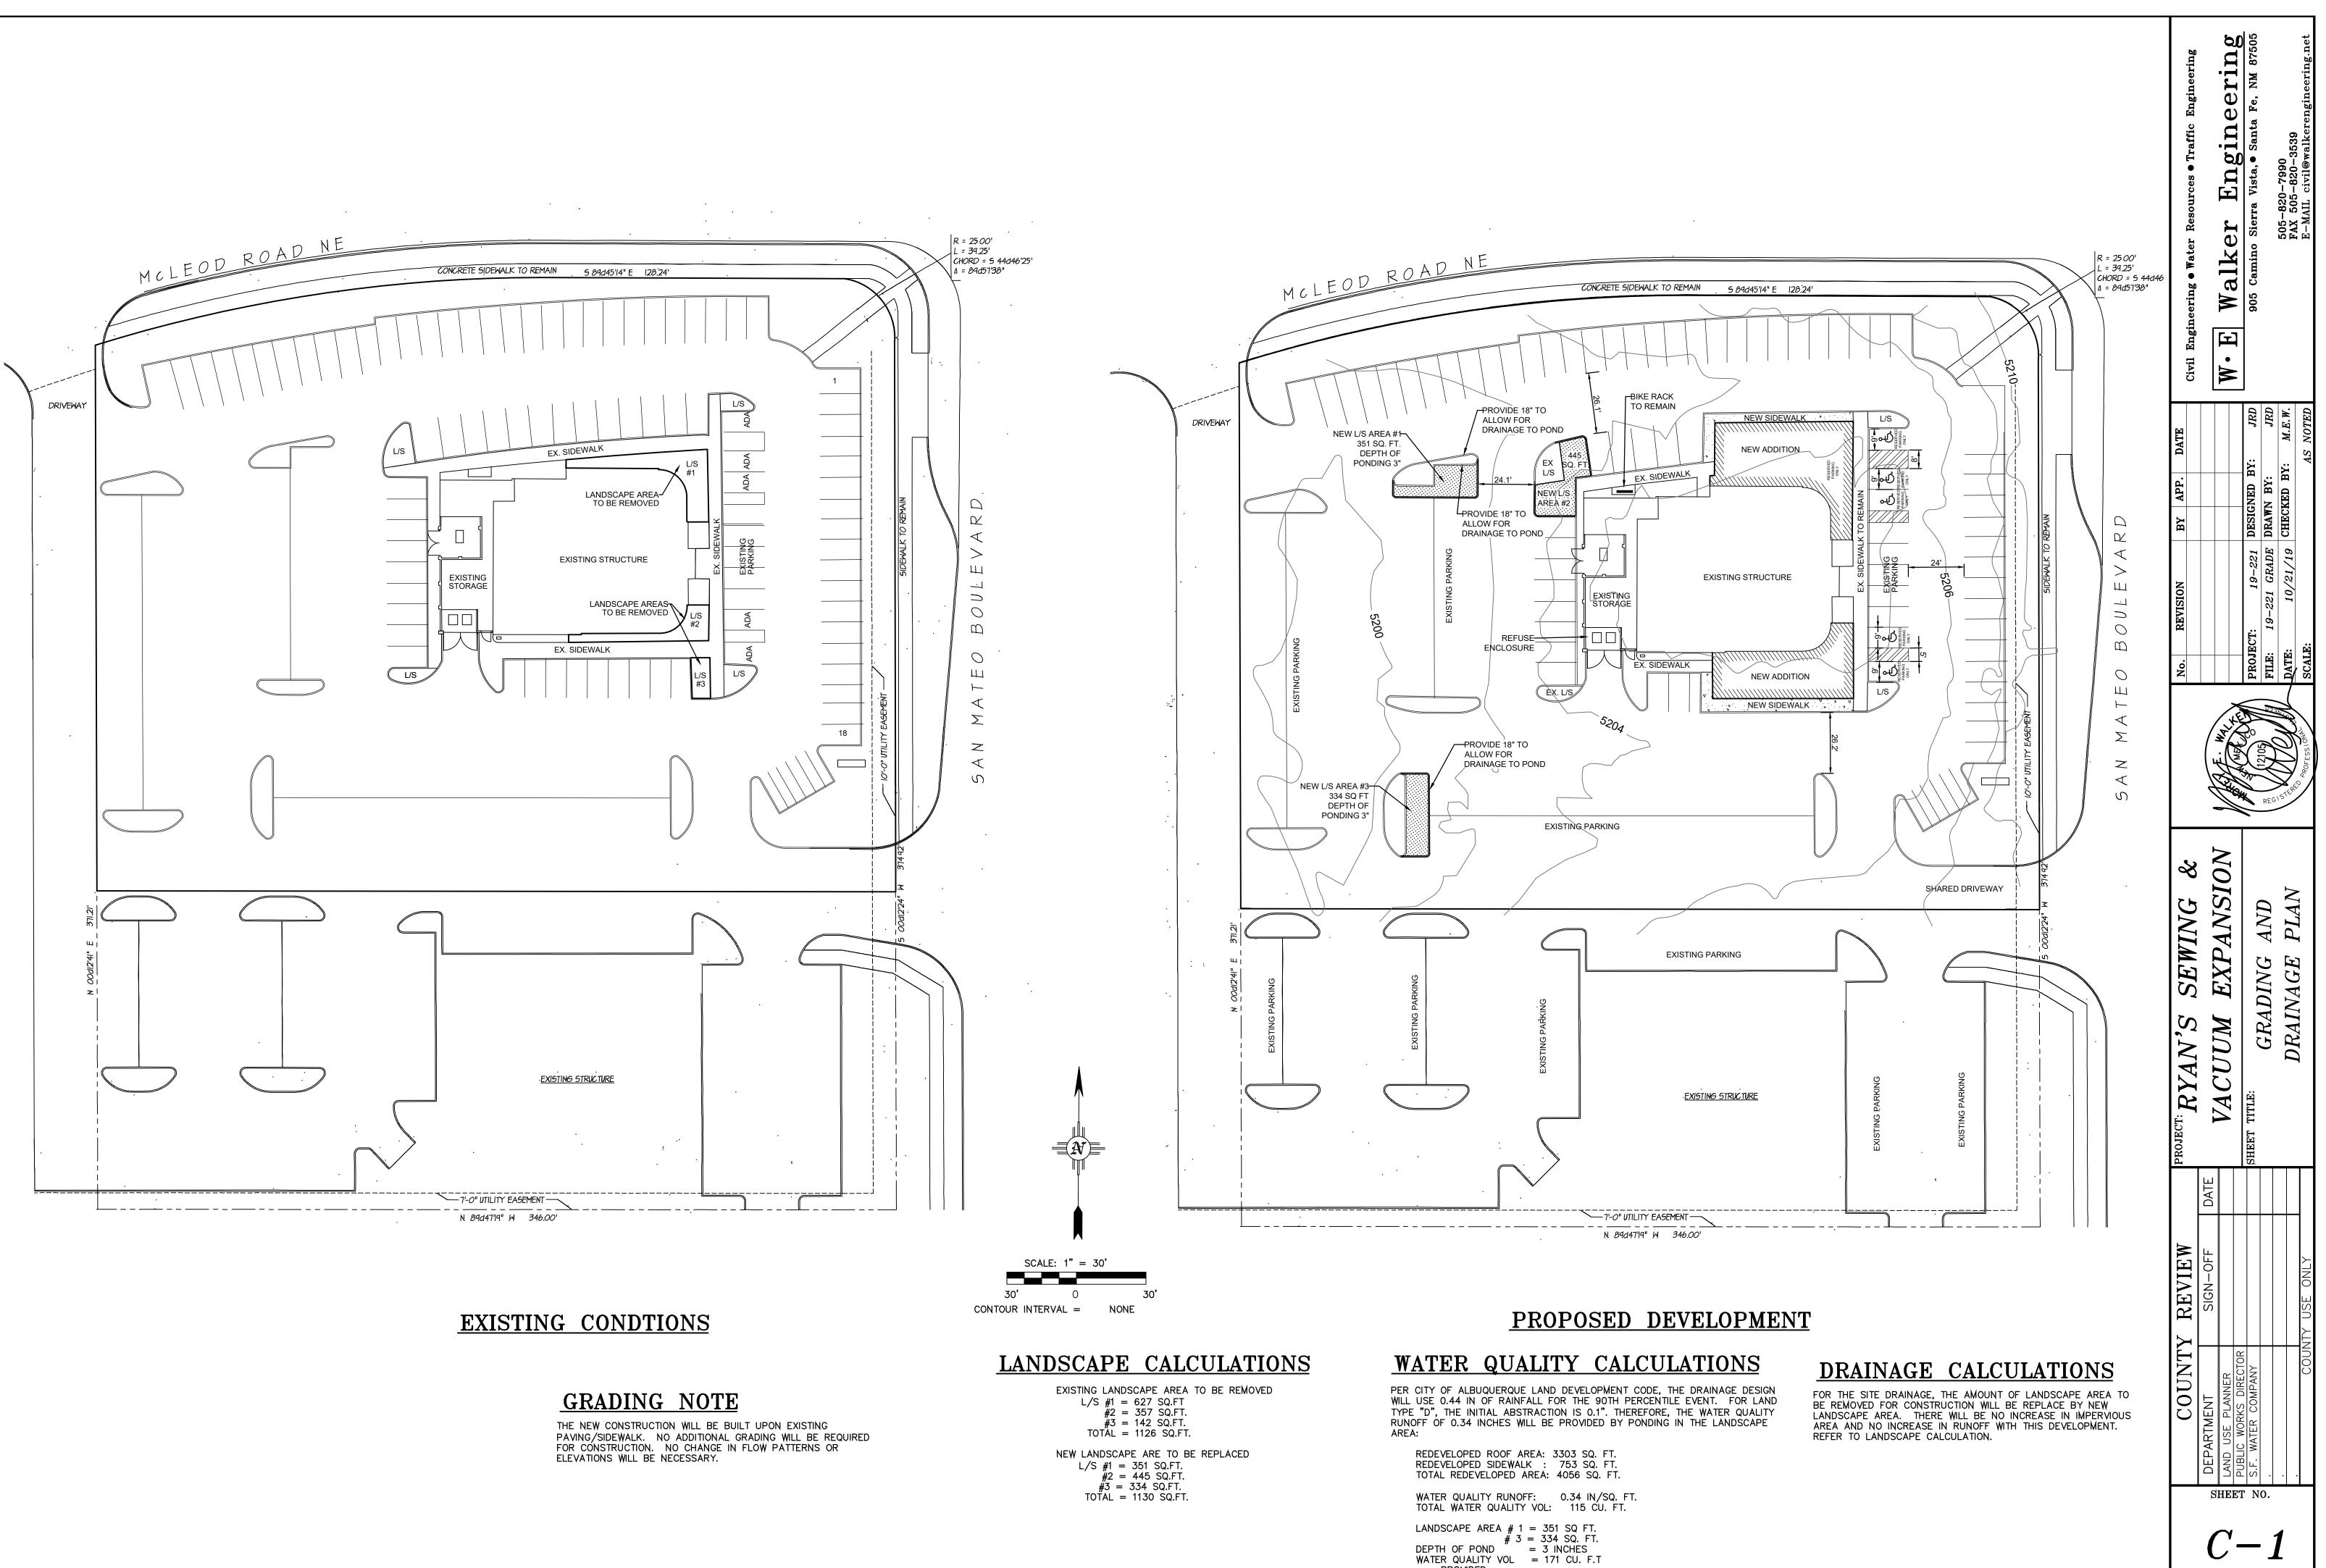

## RE: Ryan's Sewing & Vacuum 5011 San Mateo Blvd NE Grading and Drainage Plan Engineer's Stamp Date: No Date Hydrology File: F17D103

Dear Mr. Walker:

| PO Box 1293  | Based upon the information provided in your submittal received 02/19/2020, the Grading & Drainage Plan <b>is not</b> approved for Building. The following comments need to be addressed for approval of the above referenced project:                                                                                                                                                                |
|--------------|------------------------------------------------------------------------------------------------------------------------------------------------------------------------------------------------------------------------------------------------------------------------------------------------------------------------------------------------------------------------------------------------------|
| Albuquerque  |                                                                                                                                                                                                                                                                                                                                                                                                      |
|              | 1. Please provide all missing information from the Grading Plan Checklist. ( <b>a</b> , <b>c</b> , <b>d</b> , <b>e</b> , <b>&amp; f</b> )<br>Per the DPM Chapter 22 Section 7 - Grading Plan Checklist, the following must be on                                                                                                                                                                     |
| NM 87103     | <ul> <li>the Grading Plan. Please add an Engineer's Stamp Date.</li> <li>a. Please provide an engineer's stamp with a signature and date.</li> <li>b. Please use 1" = 20' for the scale.</li> </ul>                                                                                                                                                                                                  |
| www.cabq.gov | <ul> <li>c. Please provide a Vicinity Map.</li> <li>d. Please provide the Benchmark information (location, description and elevation) for the survey contour information provided.</li> <li>e. Please provide the FIRM Map and flood plain note with effective date.</li> <li>f. Please provide a legal Description of the property.</li> </ul>                                                      |
|              | 2. Please use the procedure for 40 acre and smaller basins as outlined in Chapter 22, Part A of the Development Process Manual (DPM). Please provide both the existing conditions and proposed conditions for the 100 year-6 hour storm event. This site is in Precipitation Zone 4. Then you can accurately state if there is an increase, decrease, or the same runoff as the existing conditions. |
|              | 3. The storm water quality (SWQ) volume for this site is required in order to manage the storm water runoff. Since this is a redevelopment site, the storm water quality volume is calculated based on the 0.48 inch storm. To calculate the required storm water quality volume to be captured, multiply the impervious area by 0.28 inches for the 80th                                            |

percentile storm. This required storm water quality volume can be captured within the

# CITY OF ALBUQUERQUE

Planning Department Brennon Williams, Director

Mayor Timothy M. Keller

depressed areas of the landscaping. Please also state the total provided storm water quality volume for the site.

- 4. Please provide the weir calculations for the curb cuts per the DPM. A coefficient of 2.7 is typically used for the equation (6.60)  $Q = CLH^{2/3}$ .
- 5. As a reminder, if the project total area of disturbance (including the staging area and any work within the adjacent Right-of-Way) is 1 acre or more, then an Erosion and Sediment Control (ESC) Plan and Owner's certified Notice of Intent (NOI) is required to be submitted to the Stormwater Quality Engineer (Doug Hughes, PE, jhughes@cabq.gov, 924-3420) 14 days prior to any earth disturbance.
- 6. Also as a reminder, please provide a Drainage Covenant for the proposed detention ponds per Chapter 17 of the DPM prior to Permanent Release of Occupancy. Please submit this on the 4th floor of Plaza de Sol. A \$25 fee will be required.
- 7. Standard review fee of \$150 will be required at the time of resubmittal.
- PO Box 1293 If you have any questions, please contact me at 924-3995 or rbrissette@cabq.gov.