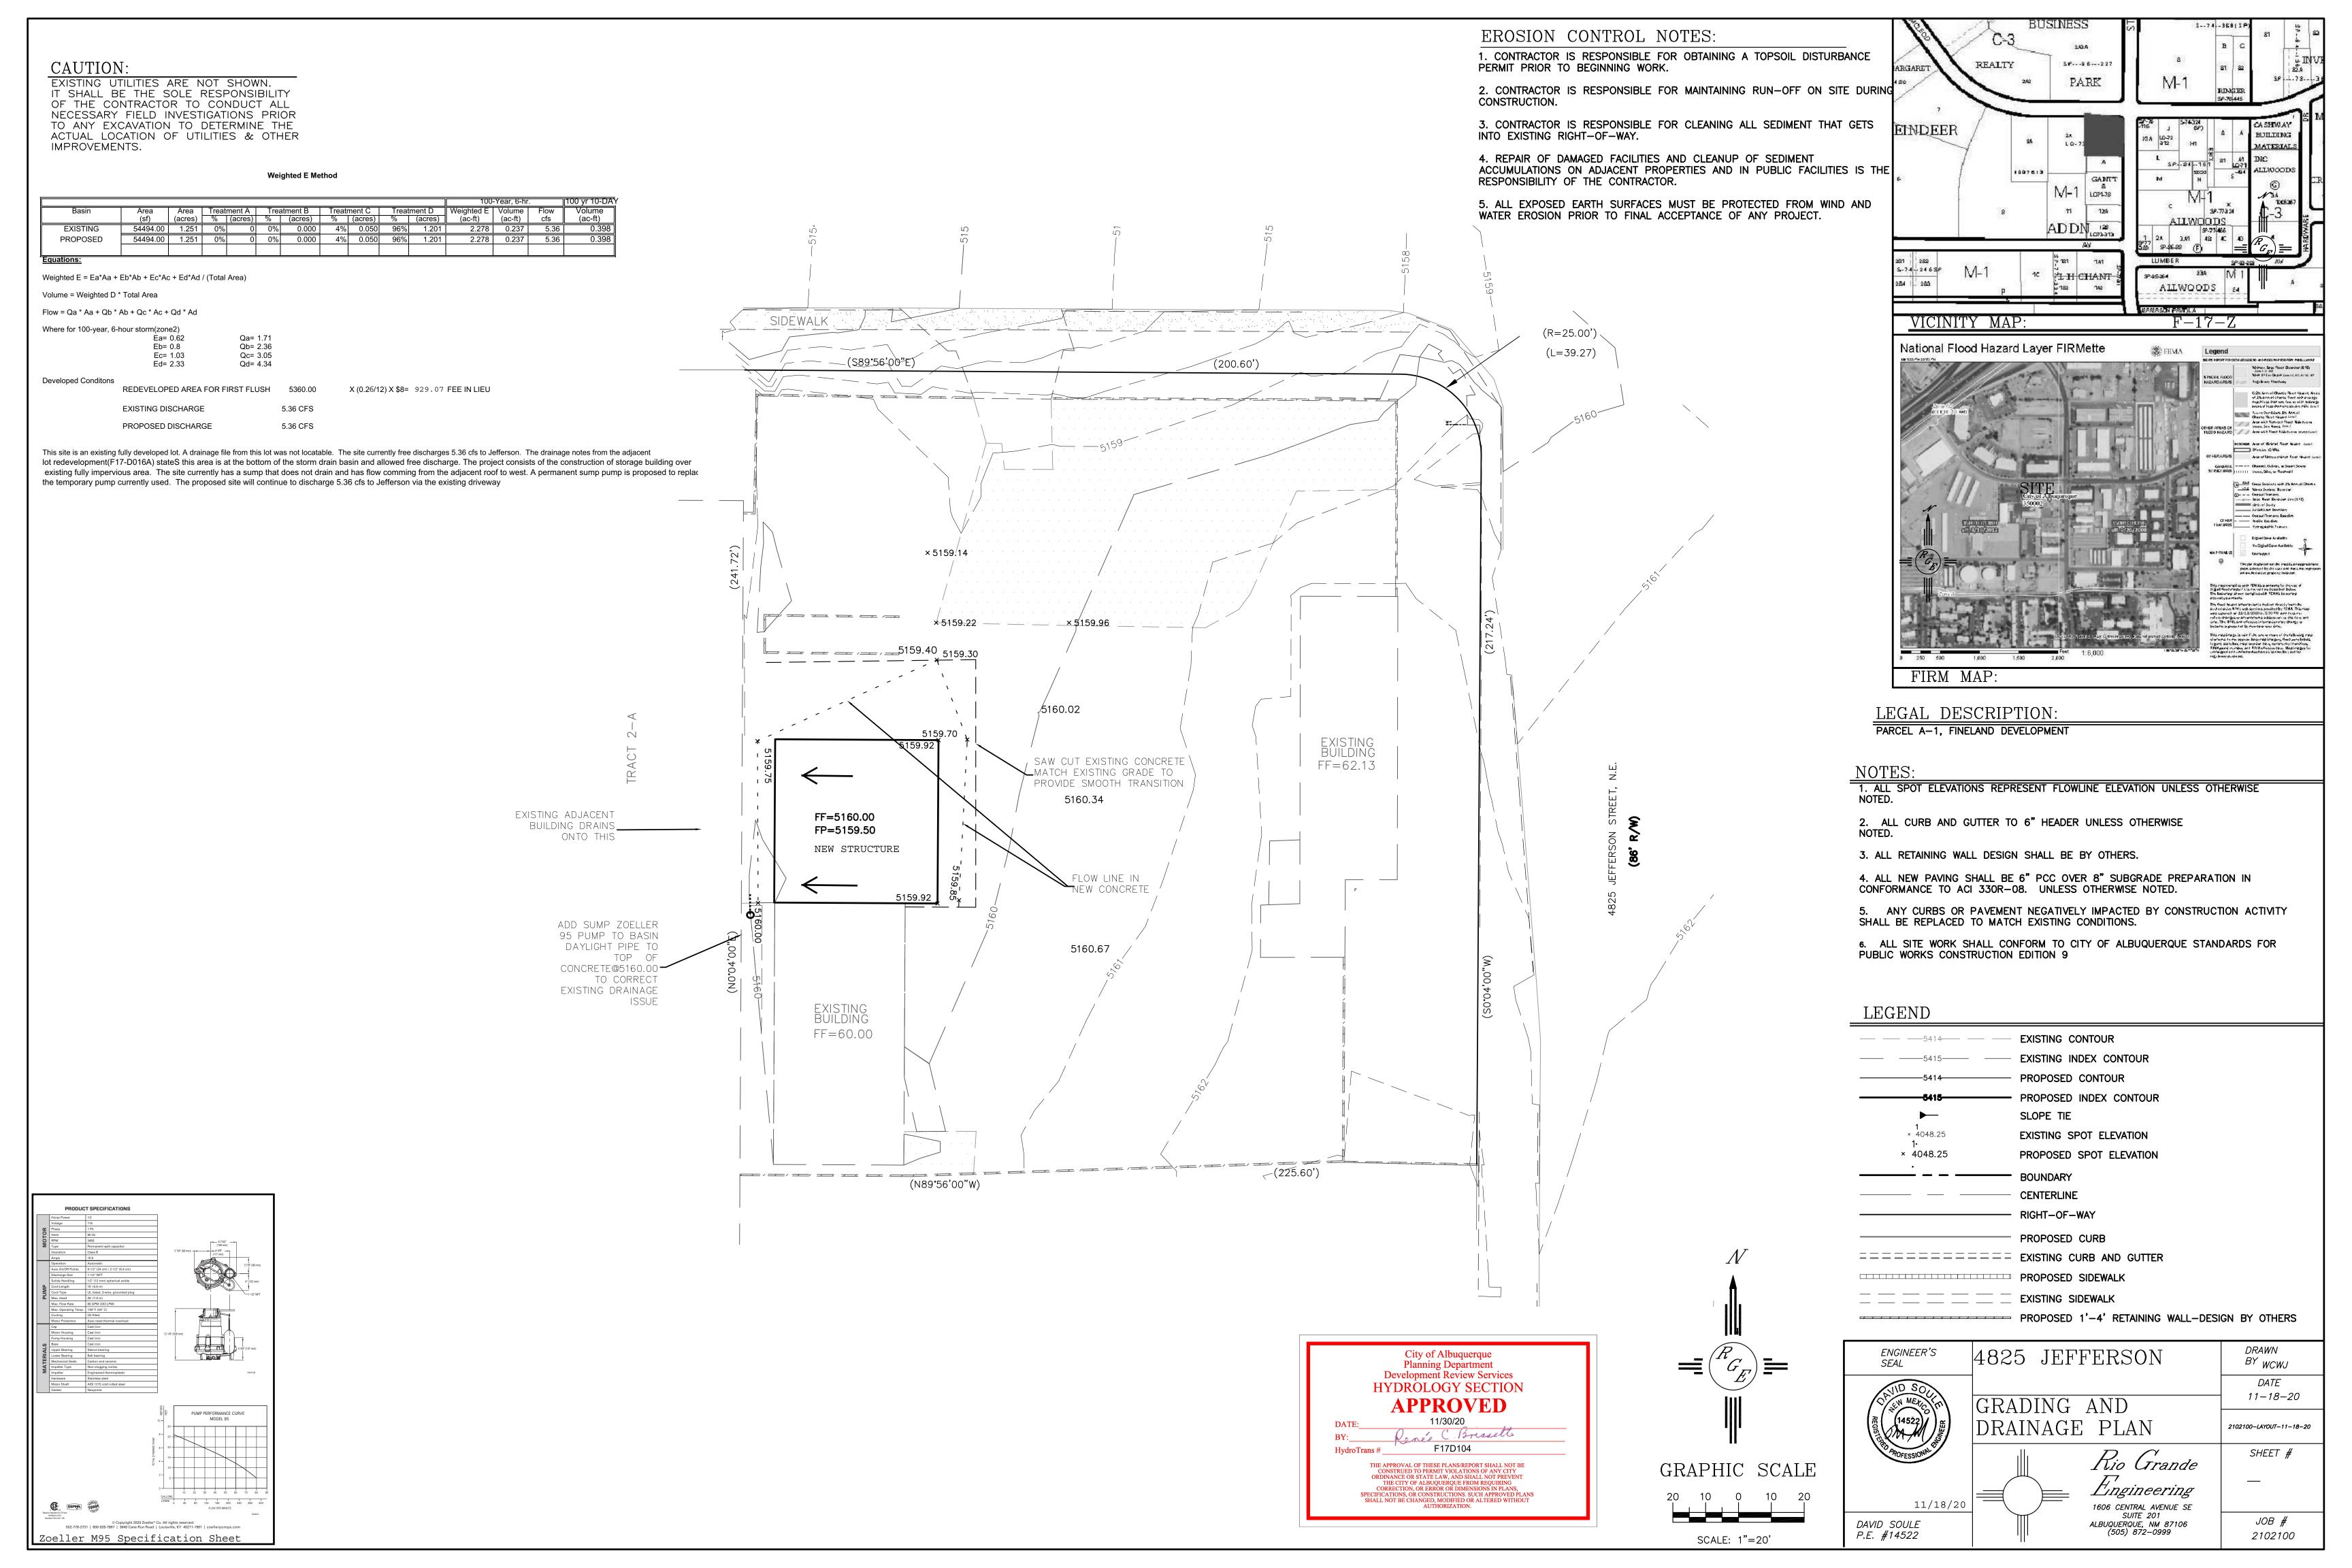

## CITY OF ALBUQUERQUE

Planning Department Brennon Williams, Director

November 30, 2020

David Soule, P.E. Rio Grande Engineering P.O. Box 93924 Albuquerque, NM 87199

RE: Chavez Concrete Addition 4825 Jefferson St. NE Grading and Drainage Plan Engineer's Stamp Date: 11/18/20 Hydrology File: F17D104

Dear Mr. Soule:

Albuquerque

www.cabq.gov

PO Box 1293 Based upon the information provided in your submittal received 11/18/2020, the Grading and Drainage Plans are approved for Building Permit.

Dramage Flans are approved for Building Ferning.

Please attach a copy of this approved plan in the construction sets for Building Permit processing along with a copy of this letter. Prior to approval in support of Permanent Release of Occupancy by Hydrology. Engineer Certification per the DPM checklist will be required.

by Hydrology, Engineer Certification per the DPM checklist will be required.

As a reminder, if the project total area of disturbance (including the staging area and any work

within the adjacent Right-of-Way) is 1 acre or more, then an Erosion and Sediment Control (ESC) Plan and Owner's certified Notice of Intent (NOI) is required to be submitted to the Stormwater Quality Engineer (Doug Hughes, PE, jhughes@cabq.gov, 924-3420) 14 days prior to

any earth disturbance.

The Payment in Lieu payment of \$929.07 must be paid prior to Permanent Release of Occupancy approval. Please use the attached City of Albuquerque Treasury Deposit form. Once the Owner paid the fee, please provide Hydrology with a copy of the receipt.

If you have any questions, please contact me at 924-3995 or rbrissette@cabq.gov.

Renée C. Brissette

Renée C. Brissette, P.E. CFM Senior Engineer, Hydrology

Planning Department