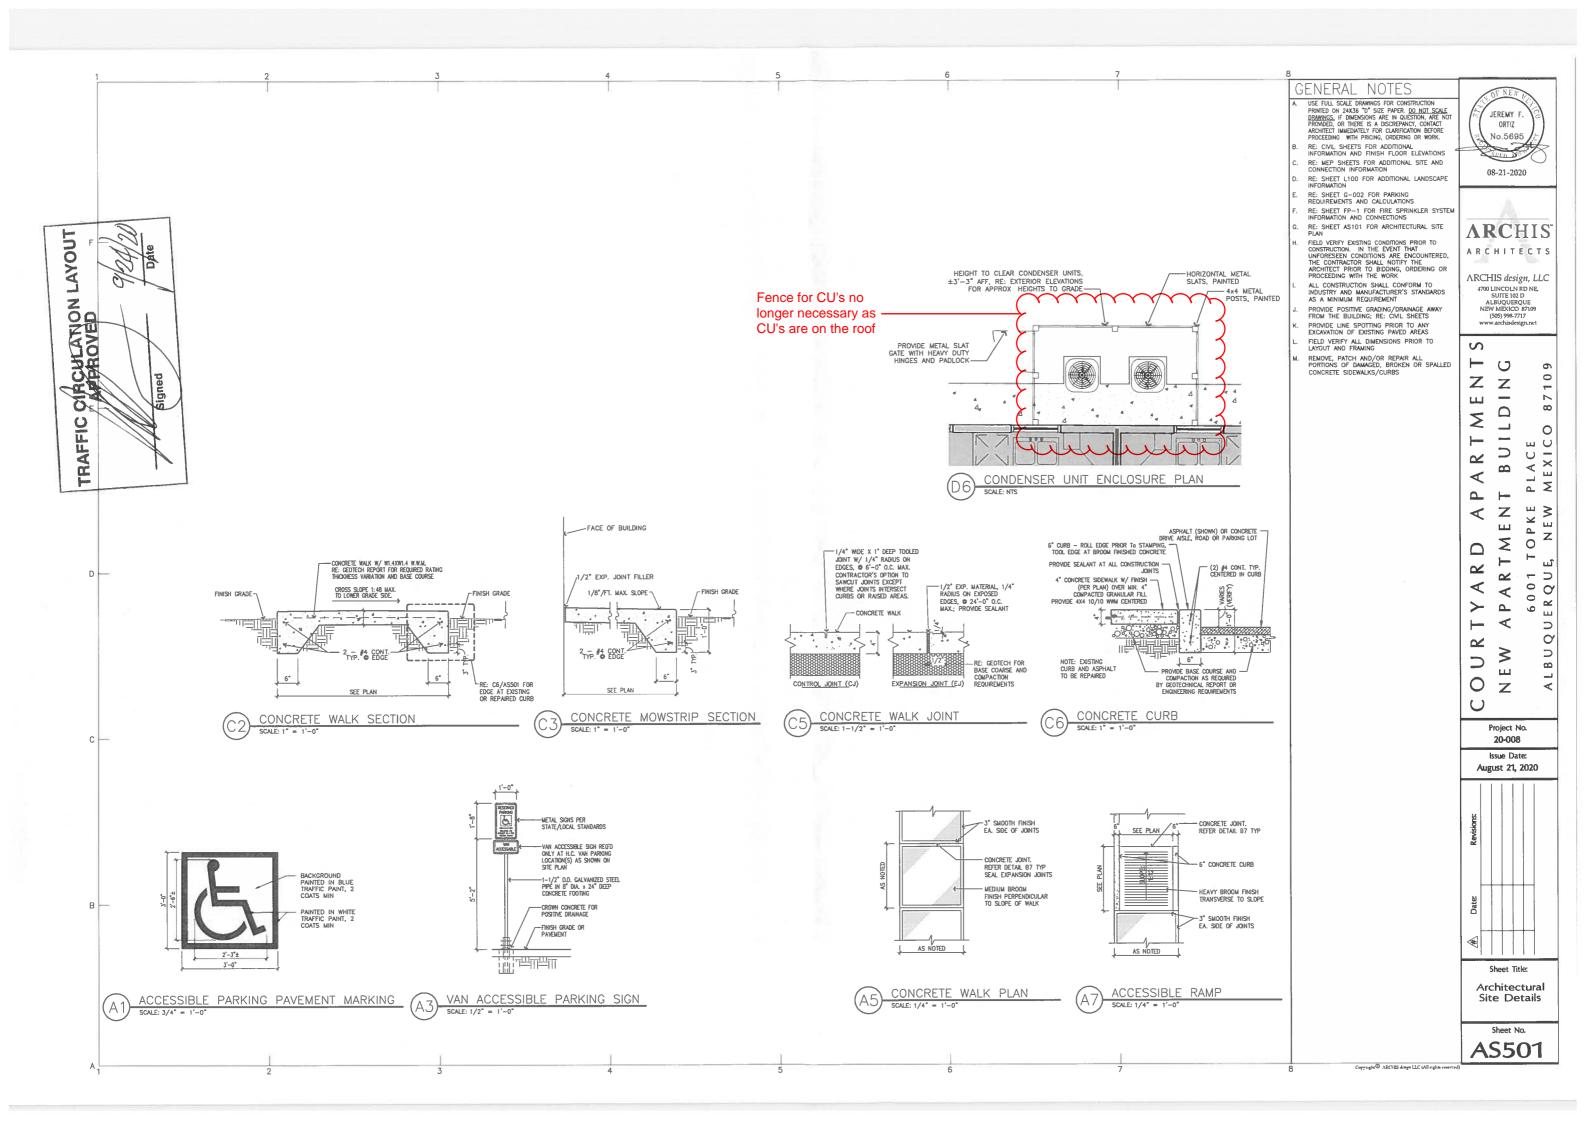

#### **Traffic Certification**

ARCHIS Architects, LLC 4700 Lincoln Rd Albuquerque, New Mexico 87109 (505) 948-8908

May 19, 2022

Re: Traffic circulation layout substantial compliance BP-2020-38331

I, Jeremy Ortiz, NMRA 5695, of the firm Archis Architects, LLC, hereby certify that this project is in substantial compliance with and in accordance with the design intent of the approved traffic circulation layout plan with approved stamp date of 09/24/20. I further certify that a representative of the firm visited the project site on 05/19/22 and have determined by visual inspection that the survey data provided is representative of actual site conditions and is true and correct to the best of my knowledge and belief. This certification is submitted in support of a request for certificate of occupancy.

#### **Exceptions:**

- 1. Bicycle rack installed is not product specified on plan, however the installed bicycle rack does accommodate 3-bicycle capacity per plan; Not installed in location as per plan
- 2. ADA Parking space not installed in location per plan; shifted to the east 1 spot; concrete walk slopes shifted to accommodate new ADA parking aisle
- 3. West ADA parking sign mounted on building instead of pole as per plan
- 4. Wheel stops not install as per plan
- 5. Sidewalk on east end not installed as per plan; existing sidewalk to east being used