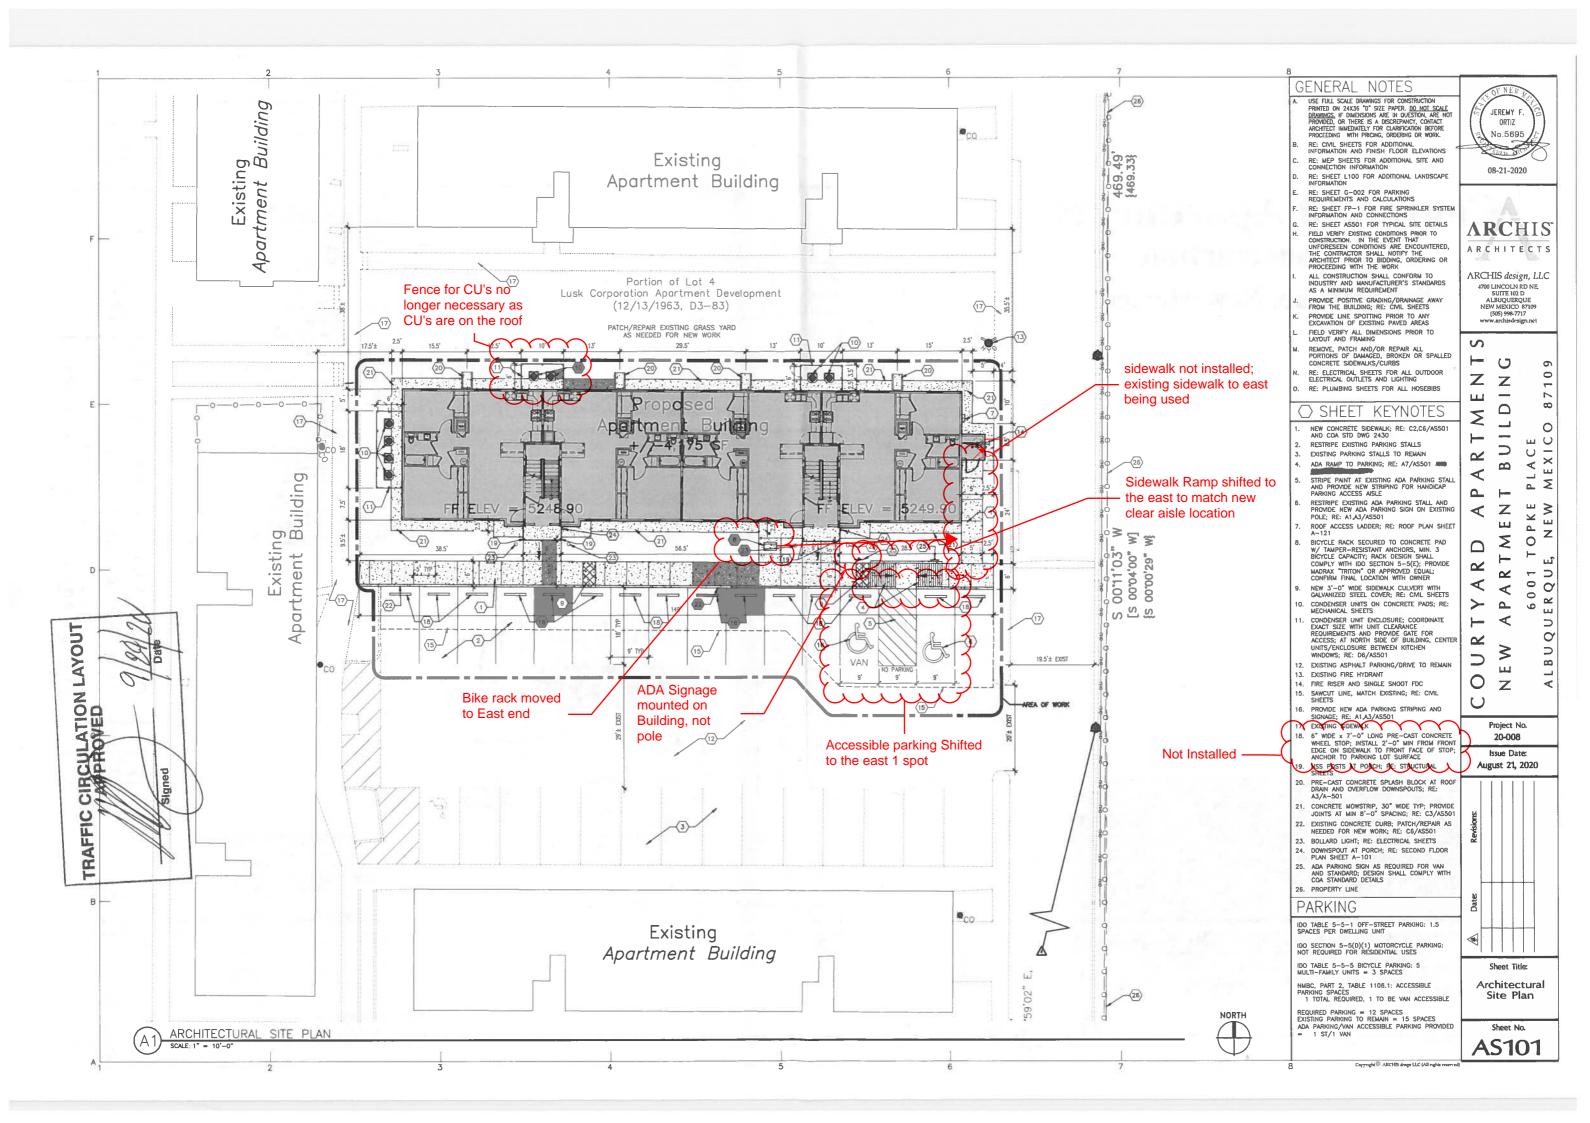

#### **Traffic Certification**

ARCHIS Architects, LLC 4700 Lincoln Rd Albuquerque, New Mexico 87109 (505) 948-8908

May 19, 2022

Re: Traffic circulation layout substantial compliance BP-2020-38331

I, Jeremy Ortiz, NMRA 5695, of the firm Archis Architects, LLC, hereby certify that this project is in substantial compliance with and in accordance with the design intent of the approved traffic circulation layout plan with approved stamp date of 09/24/20. I further certify that a representative of the firm visited the project site on 05/19/22 and have determined by visual inspection that the survey data provided is representative of actual site conditions and is true and correct to the best of my knowledge and belief. This certification is submitted in support of a request for certificate of occupancy.

#### **Exceptions:**

- 1. Bicycle rack installed is not product specified on plan, however the installed bicycle rack does accommodate 3-bicycle capacity per plan; Not installed in location as per plan
- 2. ADA Parking space not installed in location per plan; shifted to the east 1 spot; concrete walk slopes shifted to accommodate new ADA parking aisle
- 3. West ADA parking sign mounted on building instead of pole as per plan
- 4. Wheel stops not install as per plan
- 5. Sidewalk on east end not installed as per plan; existing sidewalk to east being used

The record information presented hereon is not necessarily complete and intended only to verify substantial compliance of the traffic aspects of this project. Those relying on the record document are advised to obtain independent verification of its accuracy before using it for any other purpose.