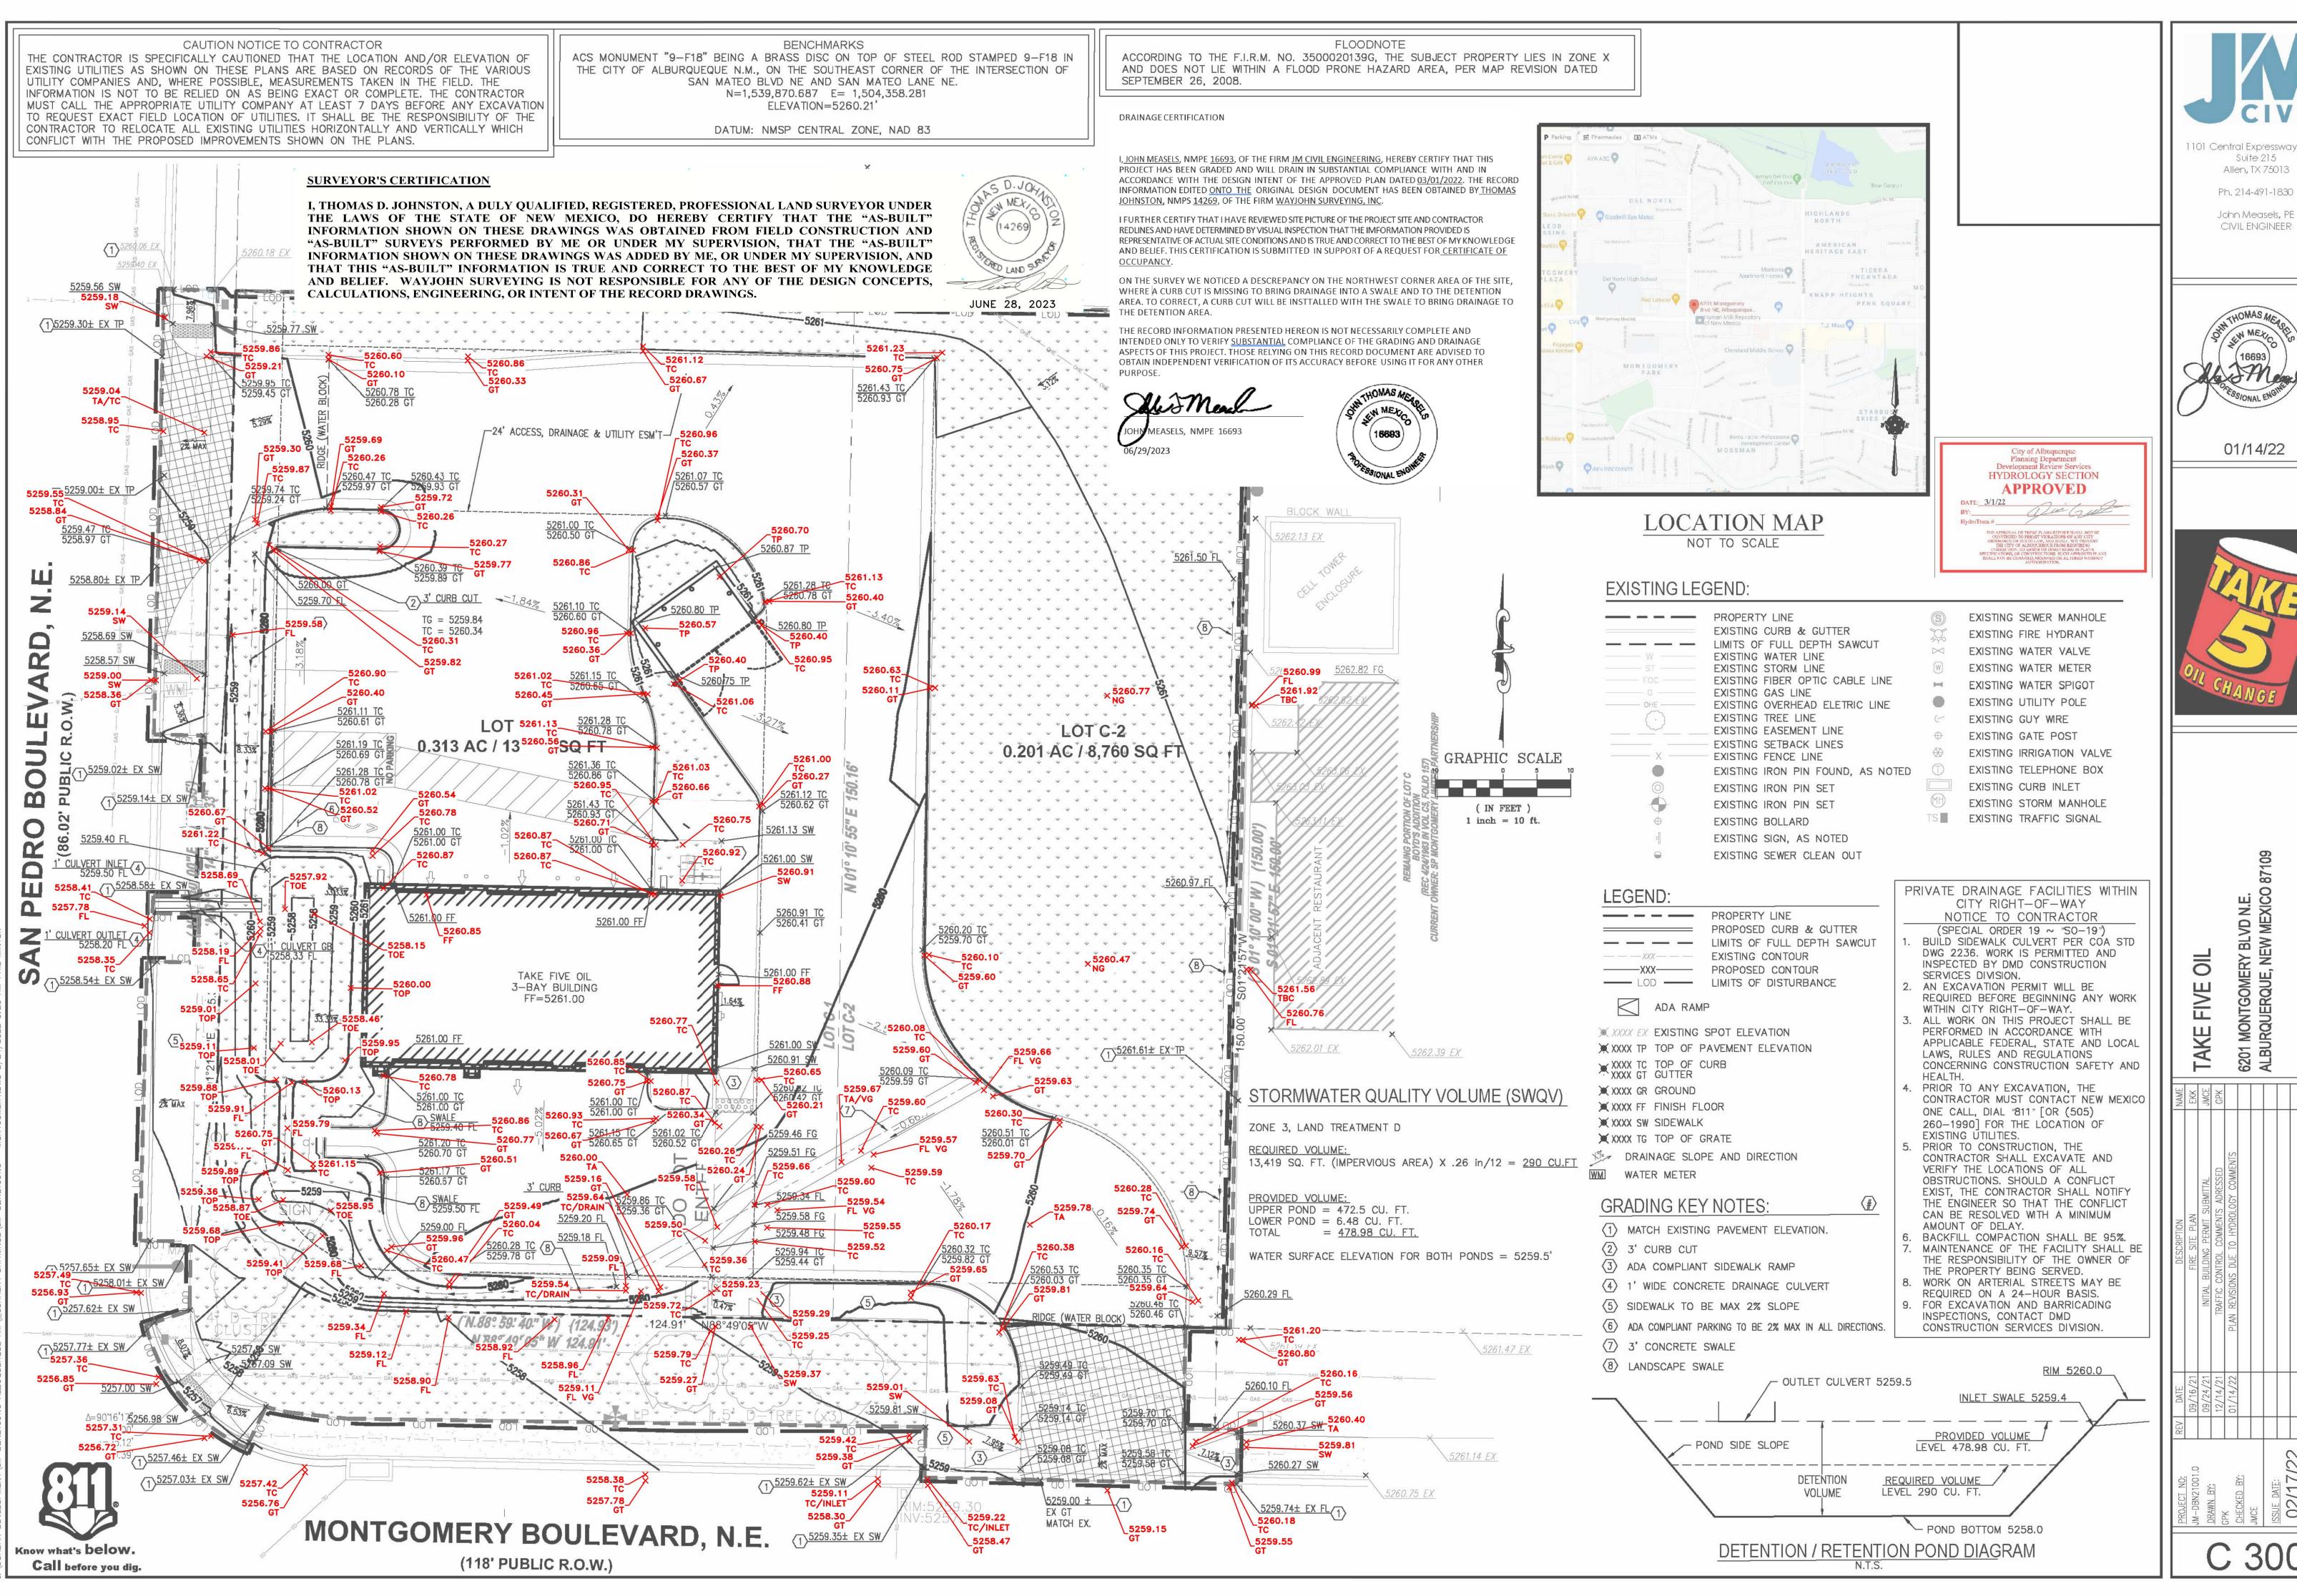

# CITY OF ALBUQUERQUE

Planning Department Alan Varela, Director

July 19, 2023

Andre Sutiono, P.E.
JM Civil Engineering
1101 Central Expressway S., Suite 215
Allen, TX 75013

**RE:** Take 5 Oil Change

6201 Montgomery Blvd. NE Permanent C.O. – Accepted

**Engineer's Certification Date: 06/29/23** 

Engineer's Stamp Date: 01/14/22

Hydrology File: F18D030A

Dear Mr. Sutiono:

PO Box 1293

Based on the Certification received 07/11/2023 and site visit on 07/18/2023, this letter serves as a "green tag" from Hydrology Section for a Permanent Certificate of Occupancy to be issued by the Building and Safety Division.

Albuquerque

If you have any questions, please contact me at 924-3995 or rbrissette@cabq.gov.

NM 87103

Sincerely,

www.cabq.gov

Renée C. Brissette, P.E. CFM Senior Engineer, Hydrology Planning Department

Renée C. Brissette