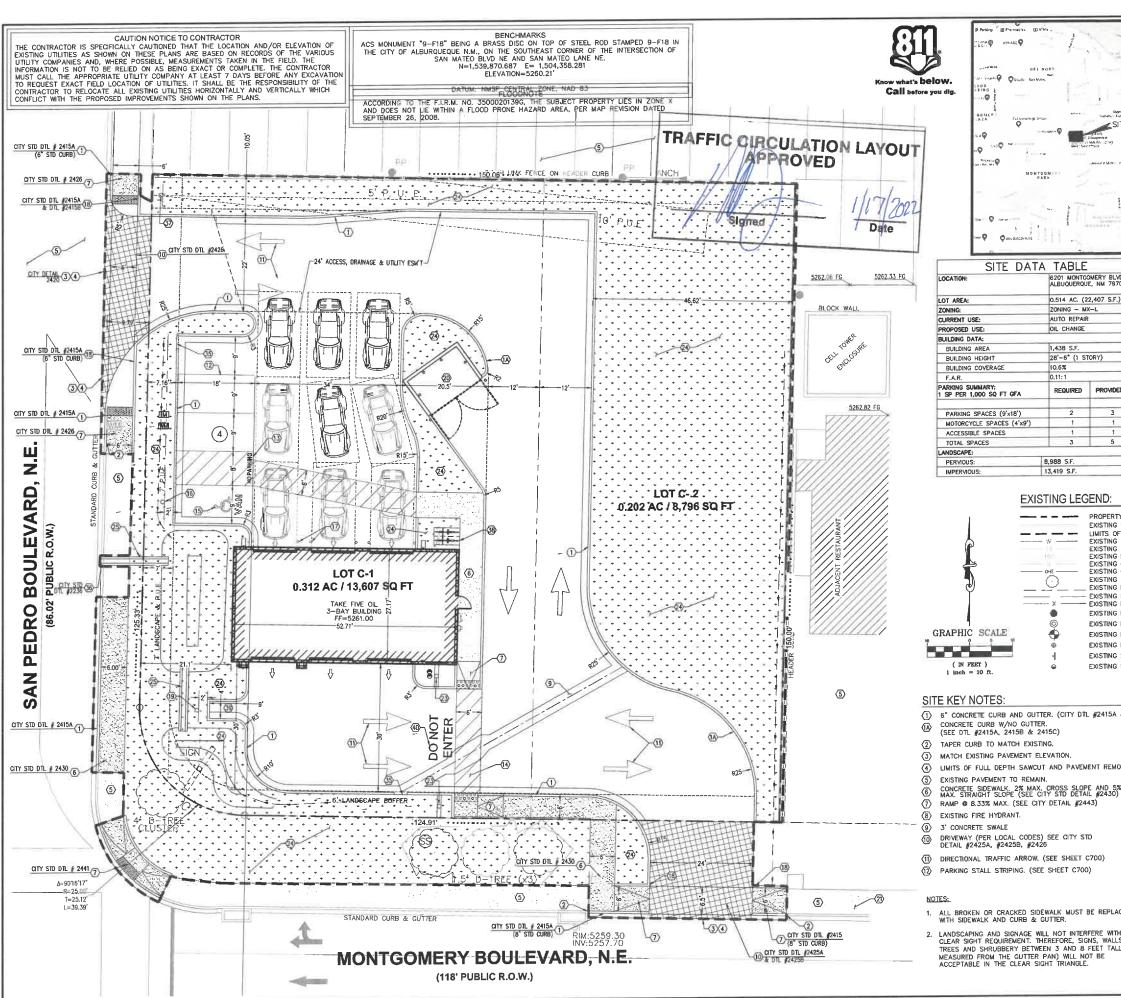

#### LOCATION MAP NOT TO SCALE

6201 MONTGOMERY BLVD N.E ALBUQUERQUE, NM 79701 LEGEND: 0.514 AC. (22,407 S.F.) AUTO REPAIR # PARKING SPACES 28'-6" (1 STORY) 

PROPERTY LINE EXISTING CURB & GUTTER

EXISTING TREE LINE

EXISTING FENCE LINE

EXISTING IRON PIN SET

EXISTING IRON PIN SET

EXISTING SIGN, AS NOTED

EXISTING SEWER CLEAN OUT

EXISTING BOLLARD

FXISTING SETBACK LINES

LIMITS OF FULL DEPTH SAWCUT

EXISTING OVERHEAD ELETRIC LINE

EXISTING IRON PIN FOUND, AS NOTED

FIRELANE STOP BAR STRIPING ACCESSIBLE SPACES ADA RAMP BOLLARD TRAFFIC SIGN BOLLARD MOUNTED ACCESSIBLE SIGN

DD DOUBLE CLEAN-OUT GAS METER WATER METER IRRIGATION METER **(S)** MANHOLE DIRECTIONAL SIGN □ SPEAKER BOX CURB INLET MENU BOARD

PROPOSED CURB & GUTTER

LIMITS OF FULL DEPTH SAWCUT

□¥□ LIGHT POLE

O O GREASE TRAP

BUILDING UP LIGHTS

AREA DRAIN

CLEAN-OUT

FXISTING SEWER MANHOLE EXISTING FIRE HYDRANT

EXISTING WATER VALVE FXISTING WATER METER EXISTING WATER SPIGOT

EXISTING UTILITY POLE

EXISTING GUY WIRE

EXISTING GATE POST

EXISTING CURB INLET

EXISTING IRRIGATION VALVE

EXISTING TELEPHONE BOX

EXISTING STORM MANHOLE

EXISTING TRAFFIC SIGNAL

01/14/22

Allen, TX 75013 Ph. 214-491-1830

CIVIL ENGINEER

MONTGOMERY BLVD N.E. RQUERQUE, NEW MEXICO 6201 ALBI

등

FIVE

TAKE

SPK GPK

(1) 6" CONCRETE CURB AND GUTTER. (CITY DTL #2415A & #2415B) (1) 4" WIDE PAINTED STRIPES, 2' OFF CENTER @ 45".

CONCRETE CURB W/NO GUTTER. (SEE DTL #2415A, 2415B & 2415C)

2 TAPER CURB TO MATCH EXISTING.

4 LIMITS OF FULL DEPTH SAWCUT AND PAVEMENT REMOVAL.

(7) RAMP @ 8.33% MAX. (SEE CITY DETAIL #2443)

DRIVEWAY (PER LOCAL CODES) SEE CITY STD DETAIL #2425A, #2425B, #2426

(2) PARKING STALL STRIPING. (SEE SHEET C700)

ALL BROKEN OR CRACKED SIDEWALK MUST BE REPLACED WITH SIDEWALK AND CURB & GUTTER.

2. LANDSCAPING AND SIGNAGE WILL NOT INTERFERE WITH CLEAR SIGHT REQUIREMENT. THEREFORE, SIGNS, WALLS, TREES AND SHRUBBERY BETWEEN 3 AND B FEET TALL (AS MEASURED FROM THE GUTTER PAN) WILL NOT BE ACCEPTABLE IN THE CLEAR SIGHT TRIANGLE. 1 PEDESTRIAN/ACCESSIBLE CROSSWALK STRIPING.

ACCESSIBLE STRIPING & SYMBOL. (TYPICAL-PER ADA AND LOCAL REQUIREMENTS) (B) ACCESSIBLE SIGNS. (TYPICAL-PER ADA AND LOCAL REQUIREMENTS)

(17) BOLLARD.

(B) CONCRETE HEADER CURB (SEE CITY STD DTL #2415C) MOTOR CYCLE PARKING ONLY SIGN (SEE SHEET C700)

DUMPSTER ENCLOSURE. (PER ARCH. PLANS) (21) EXISTING CONCRETE DRIVEPAD

TS■

LANDSCAPE AREA. (PER LANDSCAPE PLAN) 25) 1' WIDE CONCRETE CULVERT (CITY DTL 2236)

(52) "EXIT ONLY" MARKING. 35 3' CURB CUT. (SEE GRADING PLAN)

DRAINAGE SIDEWALK CULVERT. (CITY DTL 2236)
STOP SIGN. APEX BICYCLE RACK MODEL #AP2-02-EM 2 3/8" OD., EMBEDDED MOUNT AS MANUFACTURED BY SITESCAPES INC. OR APPROVED EQUAL.

39 MOTORCYCLE PARKING STALL "DO NOT ENTER" PAVEMENT MARKING.