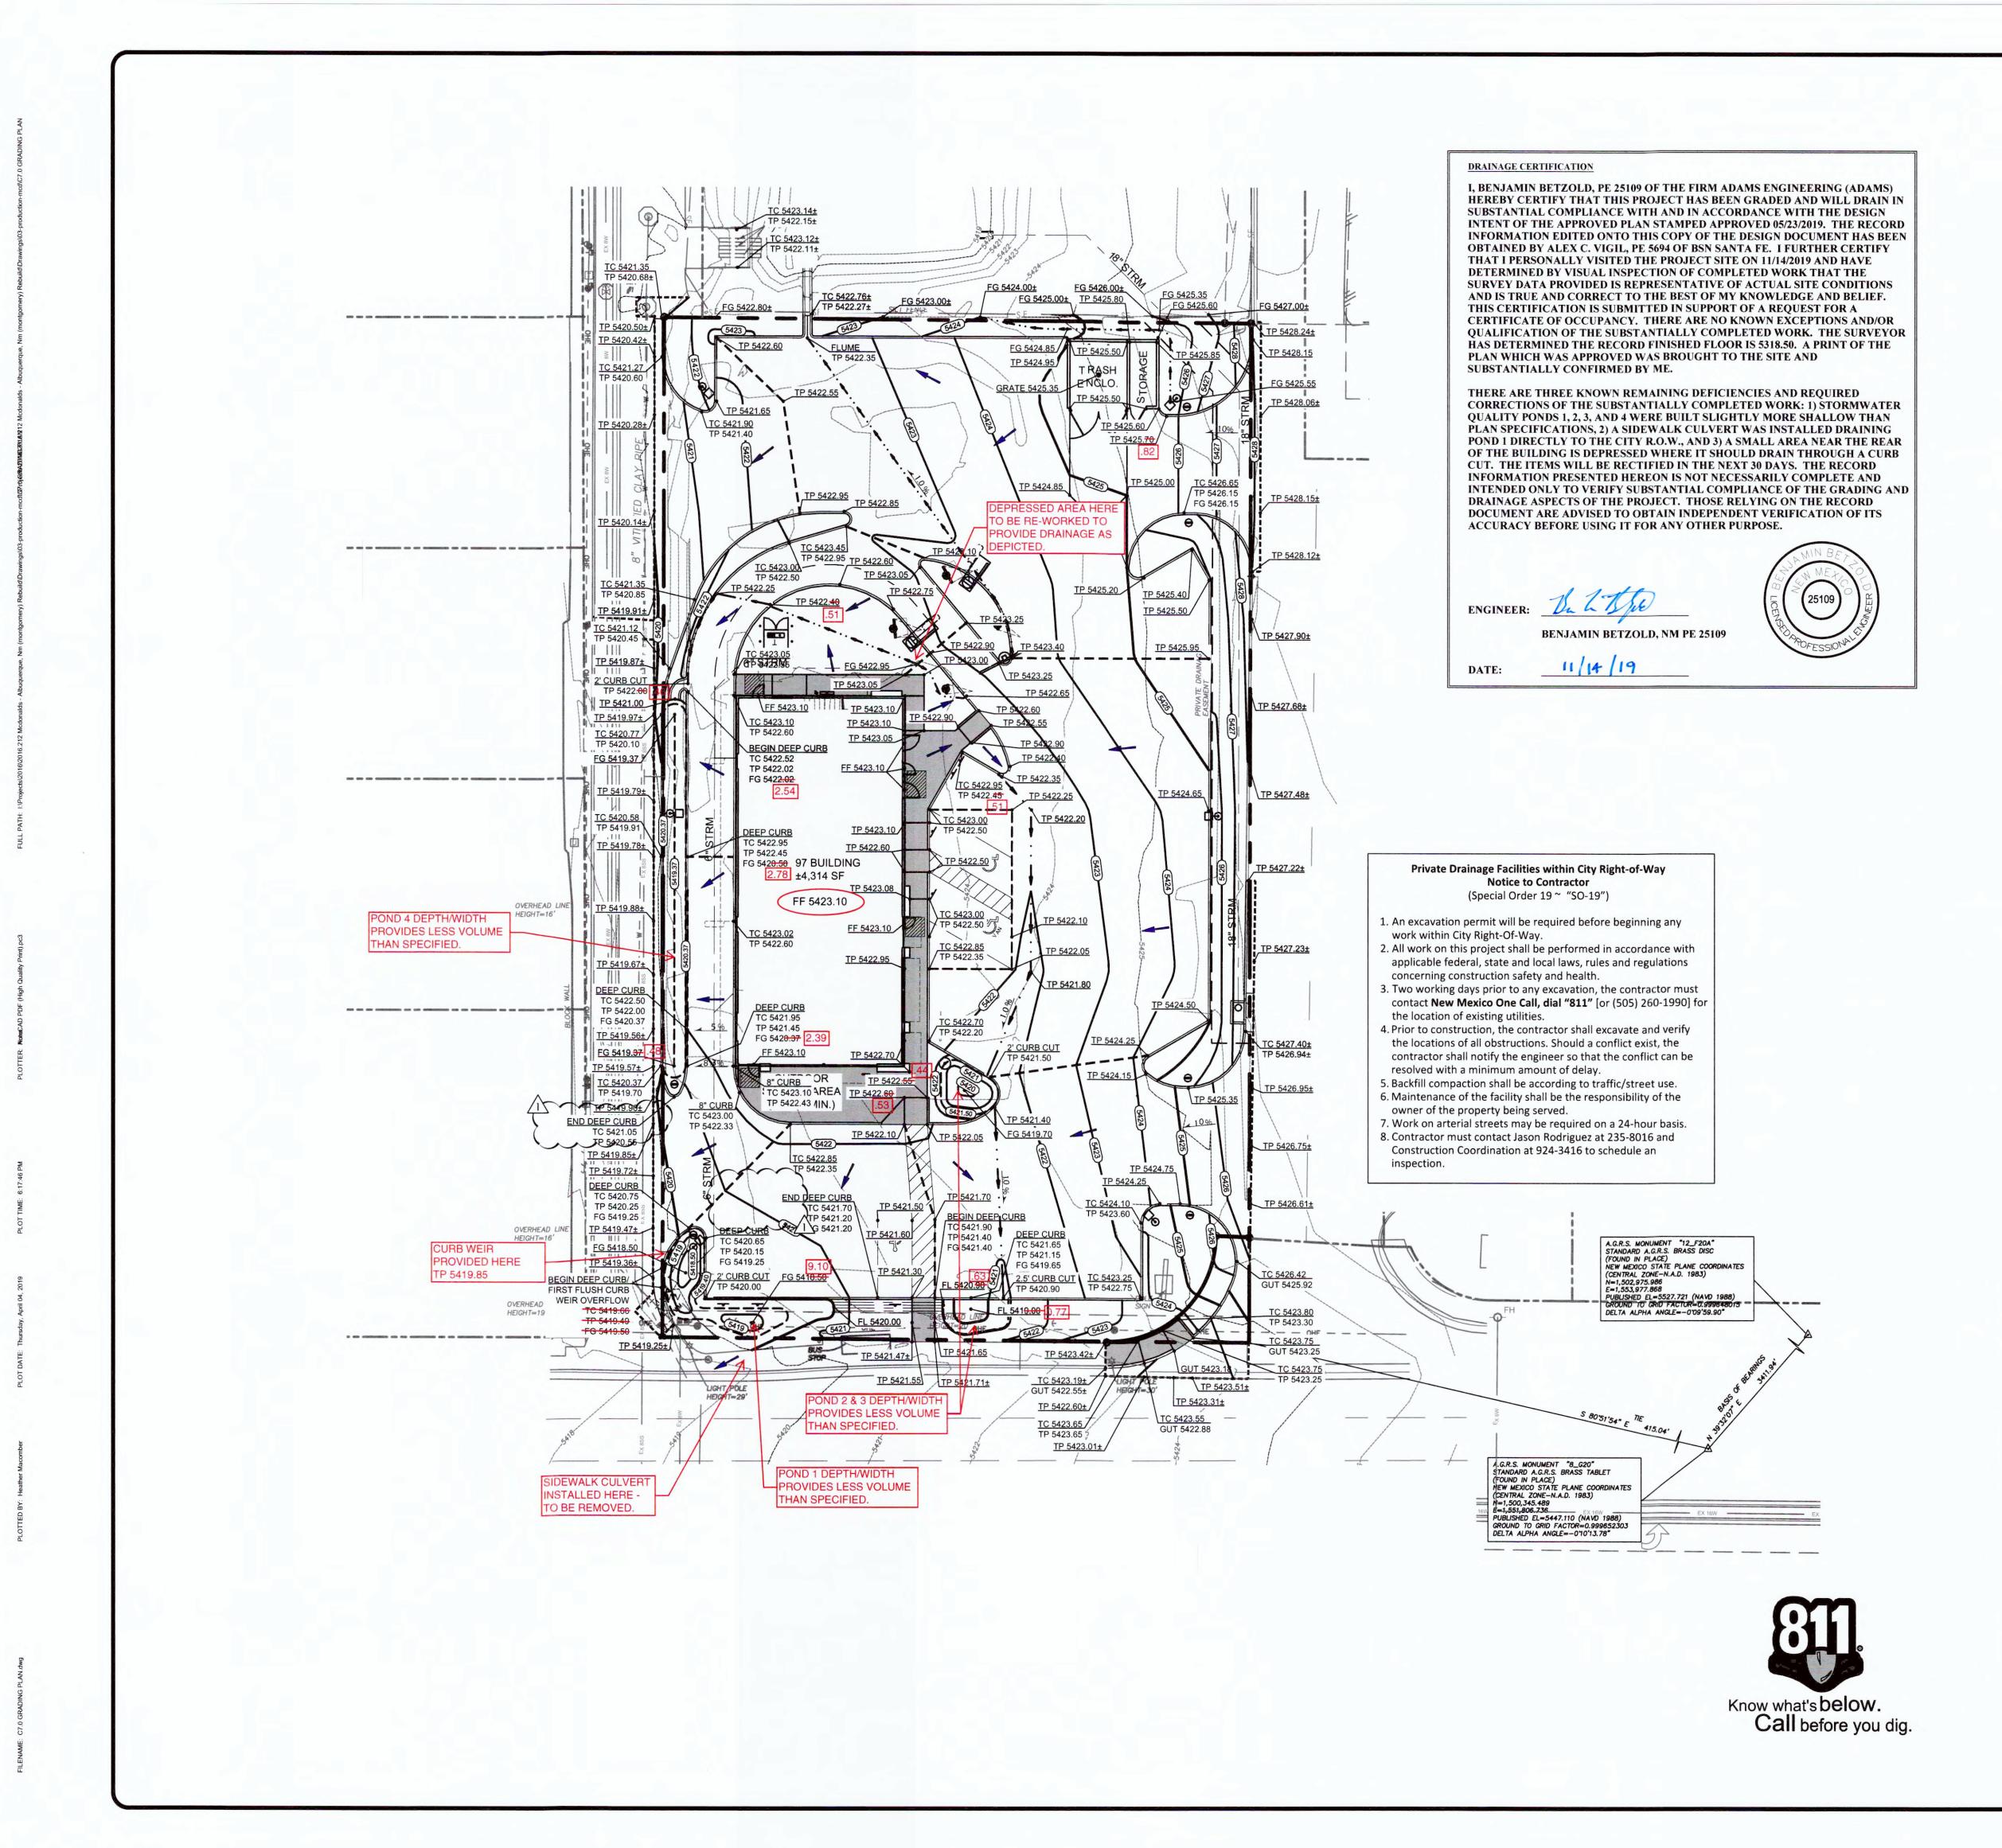

FEE PAID:\_\_\_

Convright 2018 Adame Engineerin

DRAINAGE CERTIFICATION I, BENJAMIN BETZOLD, PE 25109 OF THE FIRM ADAMS ENGINEERING (ADAMS) HEREBY CERTIFY THAT THIS PROJECT HAS BEEN GRADED AND WILL DRAIN IN FLOW THROUGH CURB CUT/FLUME SUBSTANTIAL COMPLIANCE WITH AND IN ACCORDANCE WITH THE DESIGN INTENT OF THE APPROVED PLAN STAMPED APPROVED 05/23/2019. THE RECORD Q100 PRE = 4.14 CFS (X-1, O-1, O-2, SEE SHEET C8.0) INFORMATION EDITED ONTO THIS COPY OF THE DESIGN DOCUMENT HAS BEEN Q100 POST = 1.23 CFS (A-2, O-1) **OBTAINED BY ALEX C. VIGIL, PE 5694 OF BSN SANTA FE. I FURTHER CERTIFY** N/F ROY WAYNE & GAIL CARLA CONWELL LOT 5 BLOCK 4 PRA-CON HEIGHTS SUBDIVISION (02/20/1963, THAT I PERSONALLY VISITED THE PROJECT SITE ON 11/14/2019 AND HAVE DETERMINED BY VISUAL INSPECTION OF COMPLETED WORK THAT THE SURVEY DATA PROVIDED IS REPRESENTATIVE OF ACTUAL SITE CONDITIONS AND IS TRUE AND CORRECT TO THE BEST OF MY KNOWLEDGE AND BELIEF. UPC 101906147303441227 THIS CERTIFICATION IS SUBMITTED IN SUPPORT OF A REQUEST FOR A CERTIFICATE OF OCCUPANCY. THERE ARE NO KNOWN EXCEPTIONS AND/OR QUALIFICATION OF THE SUBSTANTIALLY COMPLETED WORK. THE SURVEYOR HAS DETERMINED THE RECORD FINISHED FLOOR IS 5318.50. A PRINT OF THE PLAN WHICH WAS APPROVED WAS BROUGHT TO THE SITE AND REFERENCE LOS PASTORES SUBSTANTIALLY CONFIRMED BY ME. SHOPPPING CENTER FOR ALLEY DRAINAGE THERE ARE THREE KNOWN REMAINING DEFICIENCIES AND REQUIRED **CORRECTIONS OF THE SUBSTANTIALLY COMPLETED WORK: 1) STORMWATER** QUALITY PONDS 1, 2, 3, AND 4 WERE BUILT SLIGHTLY MORE SHALLOW THAN N/F LEROY M & DIANA M CORONADO LOT 4 BLOCK 4 PRA-CON HEIGHTS PLAN SPECIFICATIONS, 2) A SIDEWALK CULVERT WAS INSTALLED DRAINING POND 1 DIRECTLY TO THE CITY R.O.W., AND 3) A SMALL AREA NEAR THE REAR SUBDIVISION (02/20/1963, C05-152 OF THE BUILDING IS DEPRESSED WHERE IT SHOULD DRAIN THROUGH A CURB UPC 10190614730241228 CUT. THE ITEMS WILL BE RECTIFIED IN THE NEXT 30 DAYS. THE RECORD INFORMATION PRESENTED HEREON IS NOT NECESSARILY COMPLETE AND INTENDED ONLY TO VERIFY SUBSTANTIAL COMPLIANCE OF THE GRADING AND AREA A-1 DIRECTLY DISCHARGES DRAINAGE ASPECTS OF THE PROJECT. THOSE RELYING ON THE RECORD FROM THE SITE RESULTING IN DOCUMENT ARE ADVISED TO OBTAIN INDEPENDENT VERIFICATION OF ITS ACCURACY BEFORE USING IT FOR ANY OTHER PURPOSE. 36 CF SWQV DEFICIENCY. 25109 ENGINEER: Jutho **BENJAMIN BETZOLD, NM PE 25109** N/F MANUEL MAESTAS LOT 3 BLOCK 4 PRA-CON HEIGHTS SUBDIVISION (02/20/1963, 11/14/19 DATE: C05-152 UPC 101906147302141229 STA 0+07.12 ~ STRM-1.2 CONNECT TO BLDG ROOF DRAIN TRANSITION PIPE SIZE SWQV PAYMENT-IN-LIEU NOTE AS REQUIRED **RE: MEP PLANS** FL 6" = 5420.10 THIS SITE ALLOWS FREE DISCHARGE OF STORMWATER FROM AREAS A-1 AND A-7, AND HAS INSUFFICIENT STORAGE TO CAPTURE THE FULL SWQV FROM STA 1+08.67 ~ STRM-1= ---AREA A-4 RESULTING IN A TOTAL SWQV DEFICIENCY OF 115 CF (5,308 SF STA 0+00.00 ~ STRM-1.2 IMPERVIOUS AREA FREE DISCHARGE). CONSTR 45° WYE FL 6" = 5419.21 FL 6" = 5419.21 DEVELOPER HAS ELECTED TO PAY FEE IN-LIEU-OF CONSTRUCTING ADDITIONAL SWQV IN ACCORDANCE WITH THE CITY OF ALBUQUERQUE'S POND 4 DEPTH/WIDTH DEVELOPMENT PROCESS MANUAL FOR THIS DEFICIENCY. PROVIDES LESS VOLUME HAN SPECIFIED. REFERENCE LOS PASTORES SHOPPPING CENTER FOR ALLEY DRAINAGE COMBINED ALLEY CONTRIBUTING FLOW Q100 PRE = 1.39 CFS (X-2, SEE SHEET C8.0) Q100 POST = 0.77 CFS (A-1, A-3, A-7) STA 0+67.90 ~ STRM-1= STA 0+00.00 ~ STRM-1.1 CONSTR 45° WYE FL 6" = 5418.94 FL 6" = 5418.94 AREA A-7 DIRECTLY DISCHARGES FROM THE SITE RESULTING IN 33 CF SWQV DEFICIENCY. N/F ROBERT H. JARMILLO LOT 1 BLOCK 4 PRA-CON HEIGHTS SUBDIVISION (02/20/1963, 512) UPC 101906147300941231 STA 0+00.00 ~ STRM-1 END PIPE AT FIRST FLUSH POND FL 6" = 5418.50 OVERHEAD LINI HEIGHT=16' 5' WIDTH LOWERED CURB SET CP -CHISELED "X" N=1,503,587.3759 W/ 3:1 TRANSITION CURB FIRST FLUSH OVERFLOW ELEV=5419.787 Q100 = 3.29 CFS (A-4, A-5, A-6, R-1, O-3 OVERHEAD LINE QCAP = 3.40 CFSHEIGHT=19' D 685 636 GROUPERSON 628 629 62798600000 688 629 FOTAL FLOW TO MONTGOMERY THROUGH ALLEYWAY (REF LOS PASTORES DMP) Q100 PRE = 26.39 CFS (AHYMO) Q100 POST = 18.90 CFS (AHYMO) LENGTH VARIES 3" MIN. - SAFETY END TREATMENT 6" MAX 3" MIN 6" ELEVATION PRECAST SLOPED HEADWALL N.T.S.