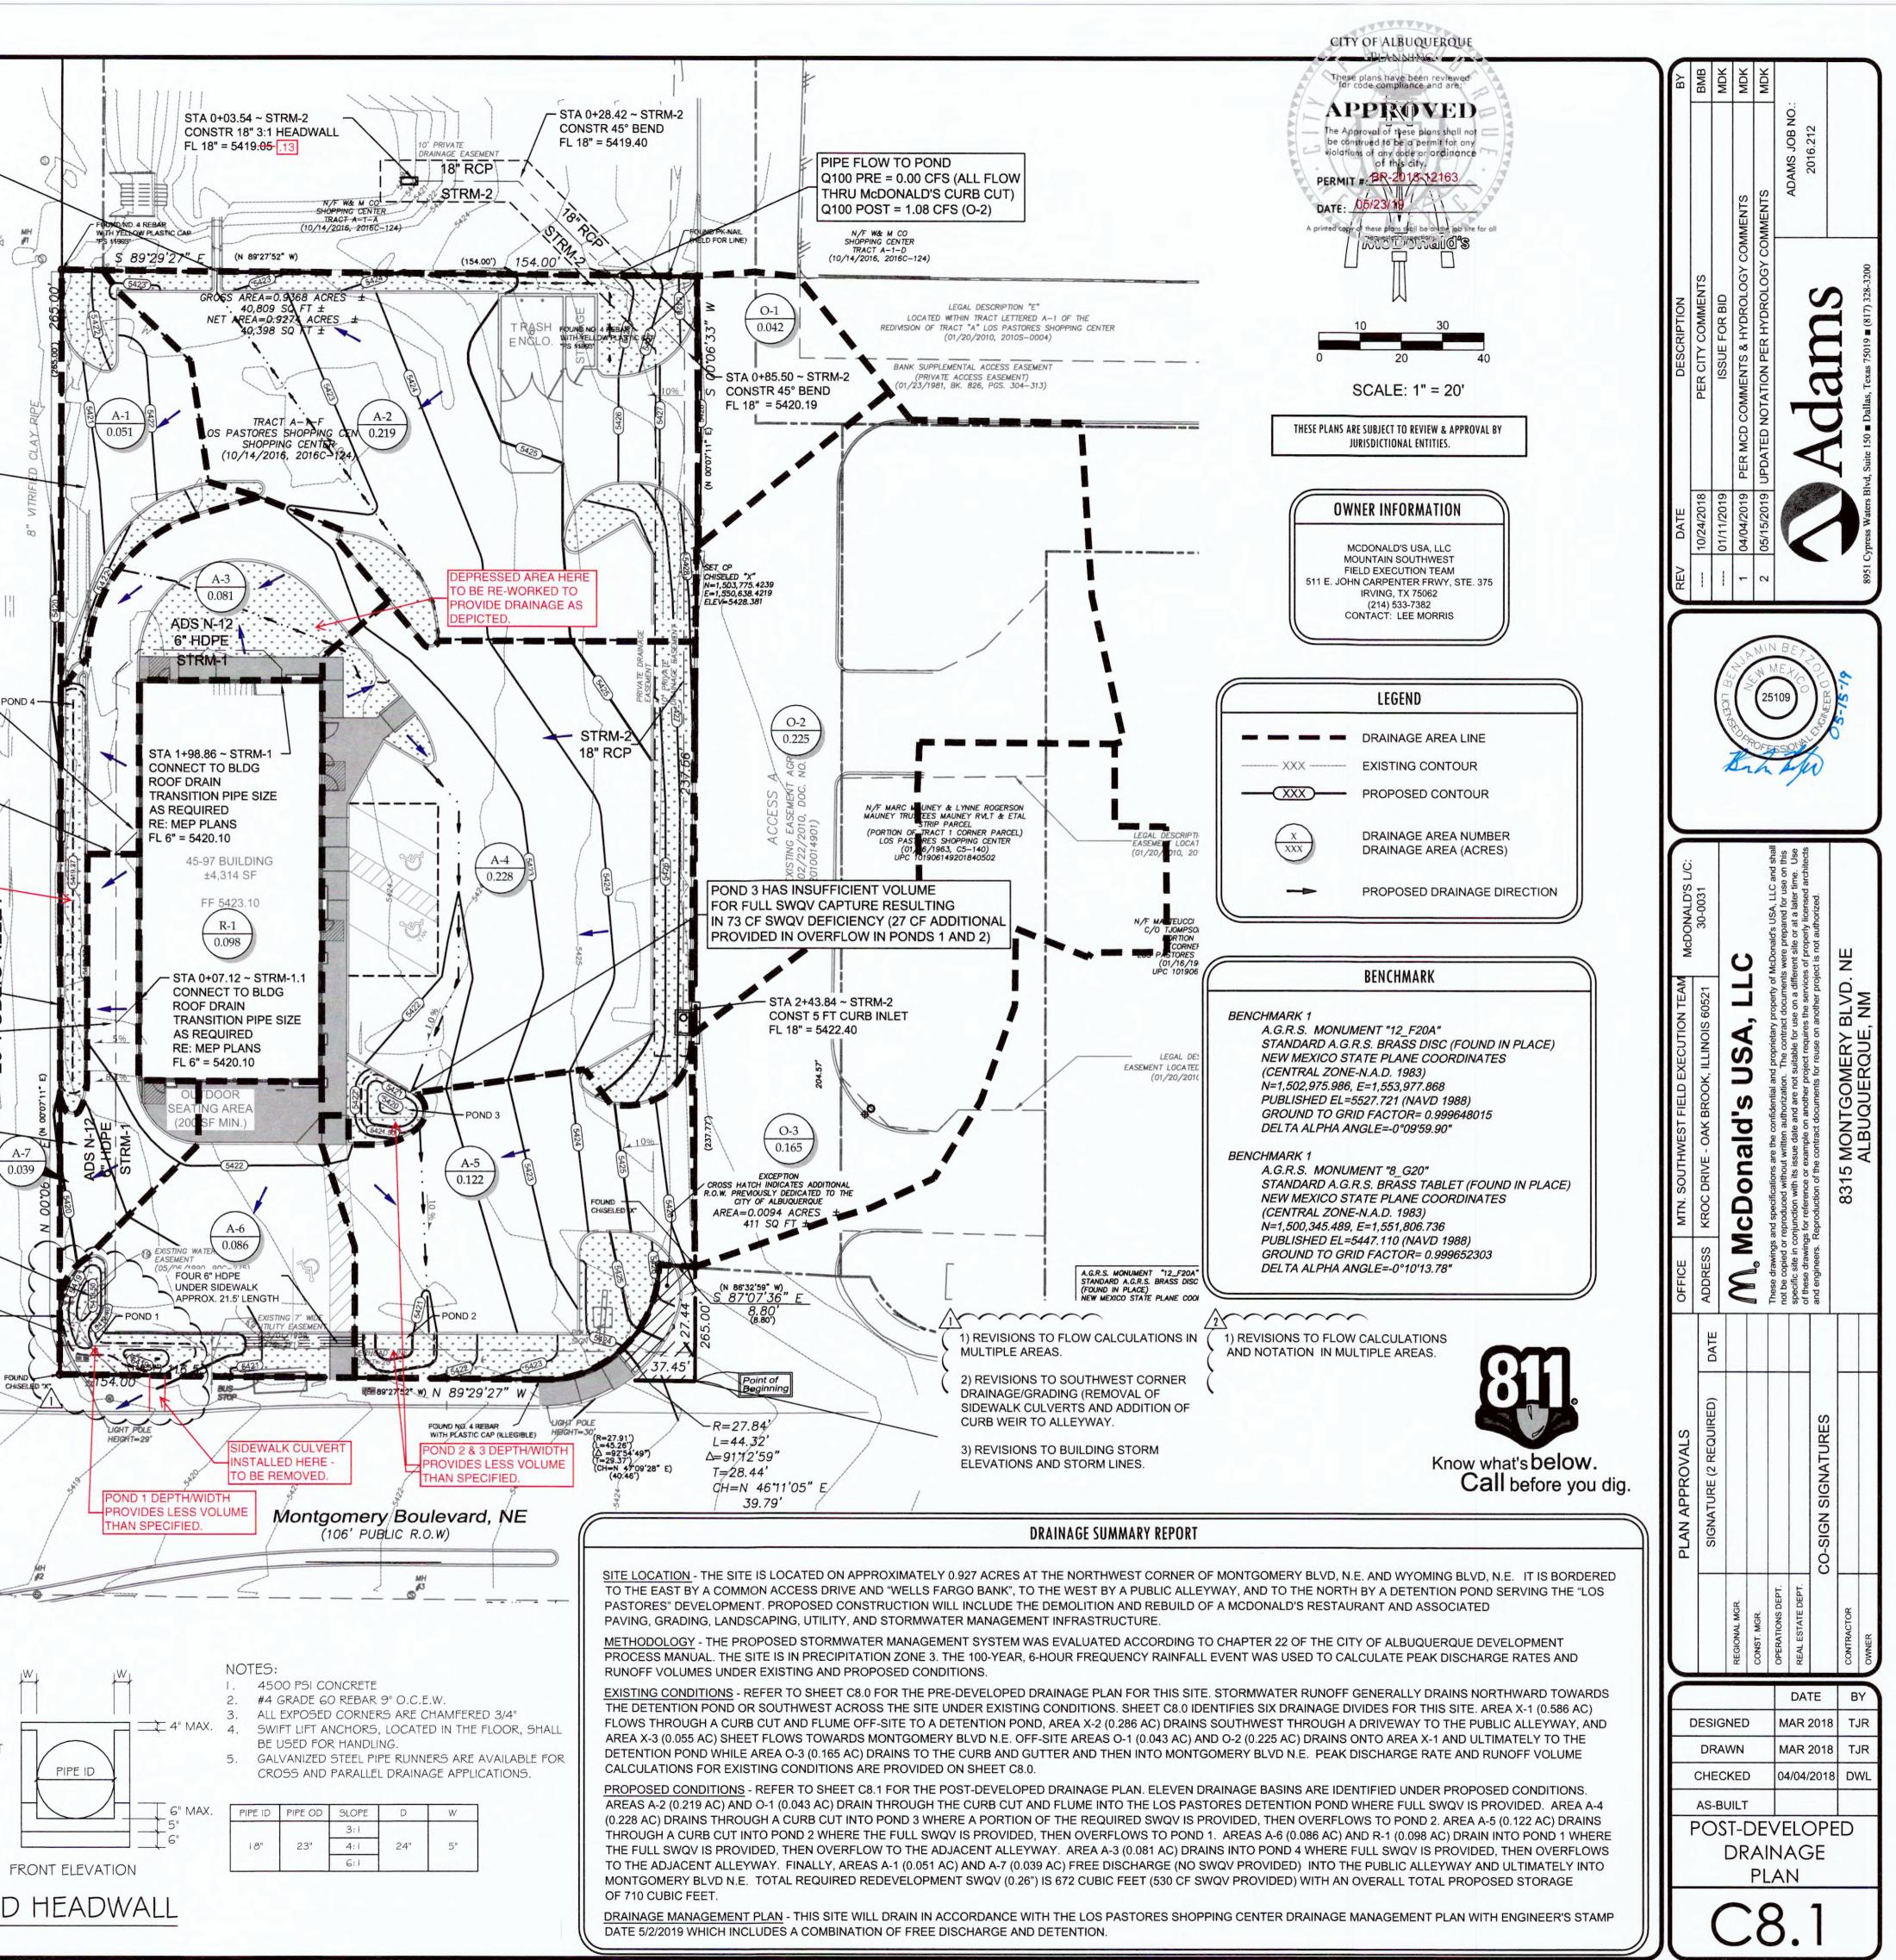

FEE PAID:\_\_\_

Convright 2018 Adame Engineerin

DRAINAGE CERTIFICATION I, BENJAMIN BETZOLD, PE 25109 OF THE FIRM ADAMS ENGINEERING (ADAMS) HEREBY CERTIFY THAT THIS PROJECT HAS BEEN GRADED AND WILL DRAIN IN FLOW THROUGH CURB CUT/FLUME SUBSTANTIAL COMPLIANCE WITH AND IN ACCORDANCE WITH THE DESIGN INTENT OF THE APPROVED PLAN STAMPED APPROVED 05/23/2019. THE RECORD Q100 PRE = 4.14 CFS (X-1, O-1, O-2, SEE SHEET C8.0) INFORMATION EDITED ONTO THIS COPY OF THE DESIGN DOCUMENT HAS BEEN Q100 POST = 1.23 CFS (A-2, O-1) **OBTAINED BY ALEX C. VIGIL, PE 5694 OF BSN SANTA FE. I FURTHER CERTIFY** N/F ROY WAYNE & GAIL CARLA CONWELL LOT 5 BLOCK 4 PRA-CON HEIGHTS SUBDIVISION (02/20/1963, THAT I PERSONALLY VISITED THE PROJECT SITE ON 11/14/2019 AND HAVE DETERMINED BY VISUAL INSPECTION OF COMPLETED WORK THAT THE SURVEY DATA PROVIDED IS REPRESENTATIVE OF ACTUAL SITE CONDITIONS AND IS TRUE AND CORRECT TO THE BEST OF MY KNOWLEDGE AND BELIEF. UPC 101906147303441227 THIS CERTIFICATION IS SUBMITTED IN SUPPORT OF A REQUEST FOR A CERTIFICATE OF OCCUPANCY. THERE ARE NO KNOWN EXCEPTIONS AND/OR QUALIFICATION OF THE SUBSTANTIALLY COMPLETED WORK. THE SURVEYOR HAS DETERMINED THE RECORD FINISHED FLOOR IS 5318.50. A PRINT OF THE PLAN WHICH WAS APPROVED WAS BROUGHT TO THE SITE AND REFERENCE LOS PASTORES SUBSTANTIALLY CONFIRMED BY ME. SHOPPPING CENTER FOR ALLEY DRAINAGE THERE ARE THREE KNOWN REMAINING DEFICIENCIES AND REQUIRED **CORRECTIONS OF THE SUBSTANTIALLY COMPLETED WORK: 1) STORMWATER** QUALITY PONDS 1, 2, 3, AND 4 WERE BUILT SLIGHTLY MORE SHALLOW THAN N/F LEROY M & DIANA M CORONADO LOT 4 BLOCK 4 PRA-CON HEIGHTS PLAN SPECIFICATIONS, 2) A SIDEWALK CULVERT WAS INSTALLED DRAINING POND 1 DIRECTLY TO THE CITY R.O.W., AND 3) A SMALL AREA NEAR THE REAR SUBDIVISION (02/20/1963, C05-152 OF THE BUILDING IS DEPRESSED WHERE IT SHOULD DRAIN THROUGH A CURB UPC 10190614730241228 CUT. THE ITEMS WILL BE RECTIFIED IN THE NEXT 30 DAYS. THE RECORD INFORMATION PRESENTED HEREON IS NOT NECESSARILY COMPLETE AND INTENDED ONLY TO VERIFY SUBSTANTIAL COMPLIANCE OF THE GRADING AND AREA A-1 DIRECTLY DISCHARGES DRAINAGE ASPECTS OF THE PROJECT. THOSE RELYING ON THE RECORD FROM THE SITE RESULTING IN DOCUMENT ARE ADVISED TO OBTAIN INDEPENDENT VERIFICATION OF ITS ACCURACY BEFORE USING IT FOR ANY OTHER PURPOSE. 36 CF SWQV DEFICIENCY. 25109 ENGINEER: Jutho **BENJAMIN BETZOLD, NM PE 25109** N/F MANUEL MAESTAS LOT 3 BLOCK 4 PRA-CON HEIGHTS SUBDIVISION (02/20/1963, 11/14/19 DATE: C05-152 UPC 101906147302141229 STA 0+07.12 ~ STRM-1.2 CONNECT TO BLDG ROOF DRAIN TRANSITION PIPE SIZE SWQV PAYMENT-IN-LIEU NOTE AS REQUIRED **RE: MEP PLANS** FL 6" = 5420.10 THIS SITE ALLOWS FREE DISCHARGE OF STORMWATER FROM AREAS A-1 AND A-7, AND HAS INSUFFICIENT STORAGE TO CAPTURE THE FULL SWQV FROM STA 1+08.67 ~ STRM-1= ---AREA A-4 RESULTING IN A TOTAL SWQV DEFICIENCY OF 115 CF (5,308 SF STA 0+00.00 ~ STRM-1.2 IMPERVIOUS AREA FREE DISCHARGE). CONSTR 45° WYE FL 6" = 5419.21 FL 6" = 5419.21 DEVELOPER HAS ELECTED TO PAY FEE IN-LIEU-OF CONSTRUCTING ADDITIONAL SWQV IN ACCORDANCE WITH THE CITY OF ALBUQUERQUE'S POND 4 DEPTH/WIDTH DEVELOPMENT PROCESS MANUAL FOR THIS DEFICIENCY. PROVIDES LESS VOLUME HAN SPECIFIED. REFERENCE LOS PASTORES SHOPPPING CENTER FOR ALLEY DRAINAGE COMBINED ALLEY CONTRIBUTING FLOW Q100 PRE = 1.39 CFS (X-2, SEE SHEET C8.0) Q100 POST = 0.77 CFS (A-1, A-3, A-7) STA 0+67.90 ~ STRM-1= STA 0+00.00 ~ STRM-1.1 CONSTR 45° WYE FL 6" = 5418.94 FL 6" = 5418.94 AREA A-7 DIRECTLY DISCHARGES FROM THE SITE RESULTING IN 33 CF SWQV DEFICIENCY. N/F ROBERT H. JARMILLO LOT 1 BLOCK 4 PRA-CON HEIGHTS SUBDIVISION (02/20/1963, 512) UPC 101906147300941231 STA 0+00.00 ~ STRM-1 END PIPE AT FIRST FLUSH POND FL 6" = 5418.50 OVERHEAD LINI HEIGHT=16' 5' WIDTH LOWERED CURB SET CP -CHISELED "X" N=1,503,587.3759 W/ 3:1 TRANSITION CURB FIRST FLUSH OVERFLOW ELEV=5419.787 Q100 = 3.29 CFS (A-4, A-5, A-6, R-1, O-3 OVERHEAD LINE QCAP = 3.40 CFSHEIGHT=19' D 685 636 GROUPERSON 628 629 62798600000 688 629 FOTAL FLOW TO MONTGOMERY THROUGH ALLEYWAY (REF LOS PASTORES DMP) Q100 PRE = 26.39 CFS (AHYMO) Q100 POST = 18.90 CFS (AHYMO) LENGTH VARIES 3" MIN. - SAFETY END TREATMENT 6" MAX 3" MIN 6" ELEVATION PRECAST SLOPED HEADWALL N.T.S.