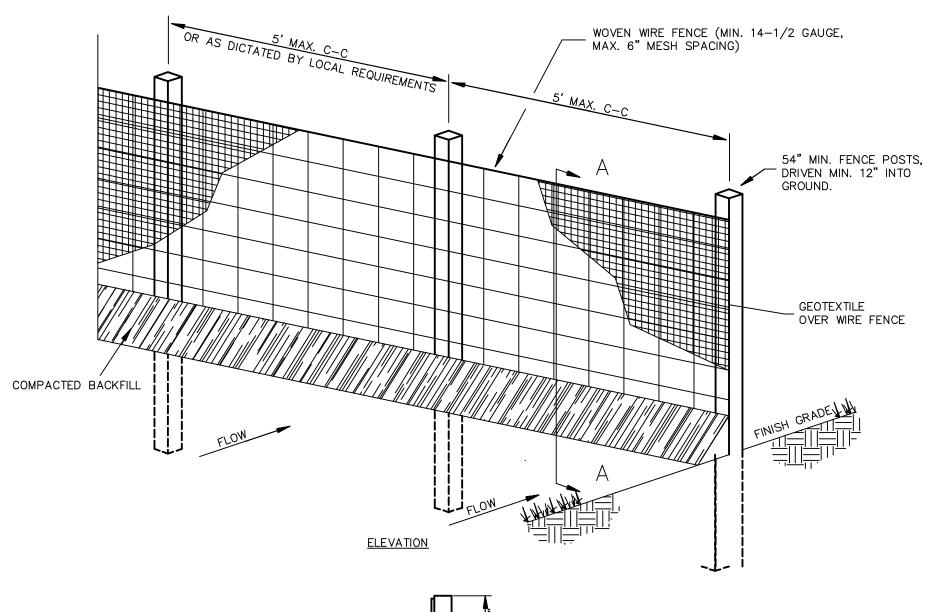

- 1. WOVEN WIRE FENCE TO BE FASTENED SECURELY TO FENCE POSTS WITH WIRE TIES.
- 2. GEOTEXTILE TO BE FASTENED SECURELY TO WOVEN WIRE FENCE WITH TIES SPACED EVERY 24" AT TOP AND MID SECTION.
- 3. WHEN TWO SECTIONS OF GEOTEXTILE ADJOIN EACH OTHER THEY SHALL BE OVERLAPPED BY SIX INCHES AND FOLDED.
- 4. MAINTENANCE SHALL BE PERFORMED AS NOTED IN THE EROSION CONTROL PLAN. COLLECTED MATERIAL SHALL BE REMOVED WHEN "BULGES" DEVELOP IN THE SILT FENCE.
- SHALL BE REMOVED WHEN "BULGES" DEVELOP IN THE SILT FENCE.

  5. ALL SILT FENCE SHALL INCLUDE WIRE SUPPORT UNLESS INDICATED OTHERWISE

## SEDIMENTATION/SILT FENCE WITH WIRE SUPPORT (SF)

ATTACH THE WOVEN WIRE FENCE TO EACH POST AND THE GEOTEXTILE TO THE WOVEN WIRE FENCE (SPACED EVERY 30") WITH THREE WIRE TIES OR OTHER FASTENERS, ALL SPACED WITHIN THE
TOP 8" OF THE FABRIC. ATTACH EACH TIE DIAGONALLY 45 DEGREES THROUGH THE FABRIC, WITH EACH PUNCTURE AT 1" VERTICALLY APART.
 WHEN TWO SECTIONS OF SILT FENCE MATERIAL ADJOIN EACH OTHER, THEY SHALL BE OVERLAPPED ACROSS TWO POSTS.
 MAINTENANCE SHALL BE PERFORMED AS NOTED IN THE SWPPP. DEPTH OF ACCUMULATED SEDIMENTS MAY NOT EXCEED ONE—HALF THE HEIGHT OF THE FABRIC. MAINTENANCE CLEANOUT MUST
BE CONDUCTED REGULARLY TO PREVENT ACCUMULATED SEDIMENTS FROM REACHING ONE—HALF THE HEIGHT OF THE SILT FENCE MATERIAL ABOVE GRADE.
 ALL SILT FENCE INLETS SHALL INCLUDE WIRE SUPPORT.