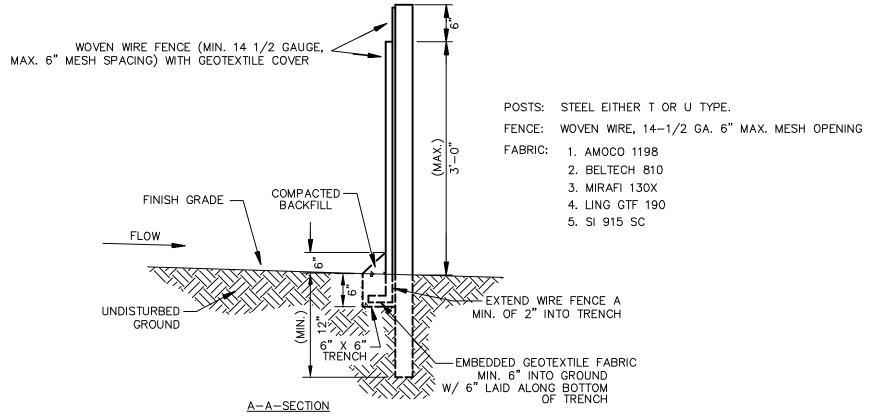

- 1. WOVEN WIRE FENCE TO BE FASTENED SECURELY TO FENCE POSTS WITH WIRE TIES.
- 2. GEOTEXTILE TO BE FASTENED SECURELY TO WOVEN WIRE FENCE WITH TIES SPACED EVERY 24" AT TOP AND MID SECTION.
- 3. WHEN TWO SECTIONS OF GEOTEXTILE ADJOIN EACH OTHER THEY SHALL BE OVERLAPPED BY SIX INCHES AND FOLDED.
- 4. MAINTENANCE SHALL BE PERFORMED AS NOTED IN THE EROSION CONTROL PLAN. COLLECTED MATERIAL SHALL BE REMOVED WHEN "BULGES" DEVELOP IN THE SILT FENCE.
- SHALL BE REMOVED WHEN "BULGES" DEVELOP IN THE SILT FENCE.

  5. ALL SILT FENCE SHALL INCLUDE WIRE SUPPORT UNLESS INDICATED OTHERWISE

## SEDIMENTATION/SILT FENCE WITH WIRE SUPPORT (SF)

ATTACH THE WOVEN WIRE FENCE TO EACH POST AND THE GEOTEXTILE TO THE WOVEN WIRE FENCE (SPACED EVERY 30") WITH THREE WIRE TIES OR OTHER FASTENERS, ALL SPACED WITHIN THE
TOP 8" OF THE FABRIC. ATTACH EACH TIE DIAGONALLY 45 DEGREES THROUGH THE FABRIC, WITH EACH PUNCTURE AT 1" VERTICALLY APART.
 WHEN TWO SECTIONS OF SILT FENCE MATERIAL ADJOIN EACH OTHER, THEY SHALL BE OVERLAPPED ACROSS TWO POSTS.
 MAINTENANCE SHALL BE PERFORMED AS NOTED IN THE SWPPP. DEPTH OF ACCUMULATED SEDIMENTS MAY NOT EXCEED ONE—HALF THE HEIGHT OF THE FABRIC. MAINTENANCE CLEANOUT MUST
BE CONDUCTED REGULARLY TO PREVENT ACCUMULATED SEDIMENTS FROM REACHING ONE—HALF THE HEIGHT OF THE SILT FENCE MATERIAL ABOVE GRADE.
 ALL SILT FENCE INLETS SHALL INCLUDE WIRE SUPPORT.