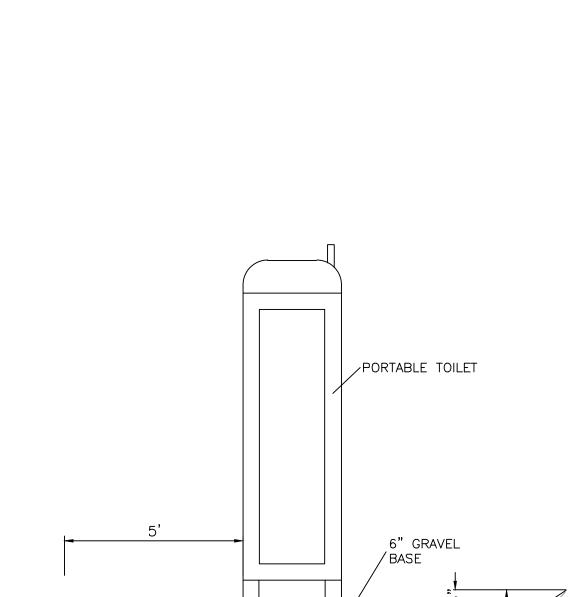

  4) THE NOTICE MUST BE MAINTAINED THROUGHOUT THE CONSTRUCTION DURATION UNTIL A NOT IS FILED.

2"-3" CLEAN STONE-

GEOTEXTILE UNDERLINER —

CONSTRUCTION EXIT

PORTABLE TOILET CONTAINMENT DETAIL

3' MIN.

3' MIN.

| WIRE MESH AND SILT FENCE MATERIAL  GRAVEL  RUNOFF WATER  SEDIMENT  SPECIFIC APPLICATION  THIS METHOD OF INLET PROTECTION IS APPLICABLY WHERE PONDING IN FRONT OF THE STRUCTURE IS INCONVENIENCE OR DAMAGE TO ADJACENT STRUCTURE AREAS.  • GRAVEL SHALL BE 3/4"-2" ANGULAR CLEAN STRUCTURE IS  OUT OF THE | NOT LIKELY TO CAUSE<br>TURES AND UNPROTECTED |  |
|--------------------------------------------------------------------------------------------------------------------------------------------------------------------------------------------------------------------------------------------------------------------------------------------------------------------------------------------------------------------------------------------------------------------------------------------------------------------------------------------------------------------------------------------------------------------------------------------------------------------------------------------------------------------------------------------------------------------------------------------------------------------------------------------------------------------------------------------------------------------------------------------------------------------------------------------------------------------------------------------------------------------------------------------------------------------------------------------------------------------------------------------------------------------------------------------------------------------------------------------------------------------------------------------------------------------------------------------------------------------------------------------------------------------------------------------------------------------------------------------------------------------------------------------------------------------------------------------------------------------------------------------------------------------------------------------------------------------------------------------------------------------------------------------------------------------------------------------------------------------------------------------------------------------------------------------------------------------------------------------------------------------------------------------------------------------------------------------------------------------------------|----------------------------------------------|--|
| GRAVEL CURB II<br>SEDIMENT FILT                                                                                                                                                                                                                                                                                                                                                                                                                                                                                                                                                                                                                                                                                                                                                                                                                                                                                                                                                                                                                                                                                                                                                                                                                                                                                                                                                                                                                                                                                                                                                                                                                                                                                                                                                                                                                                                                                                                                                                                                                                                                                                |                                              |  |