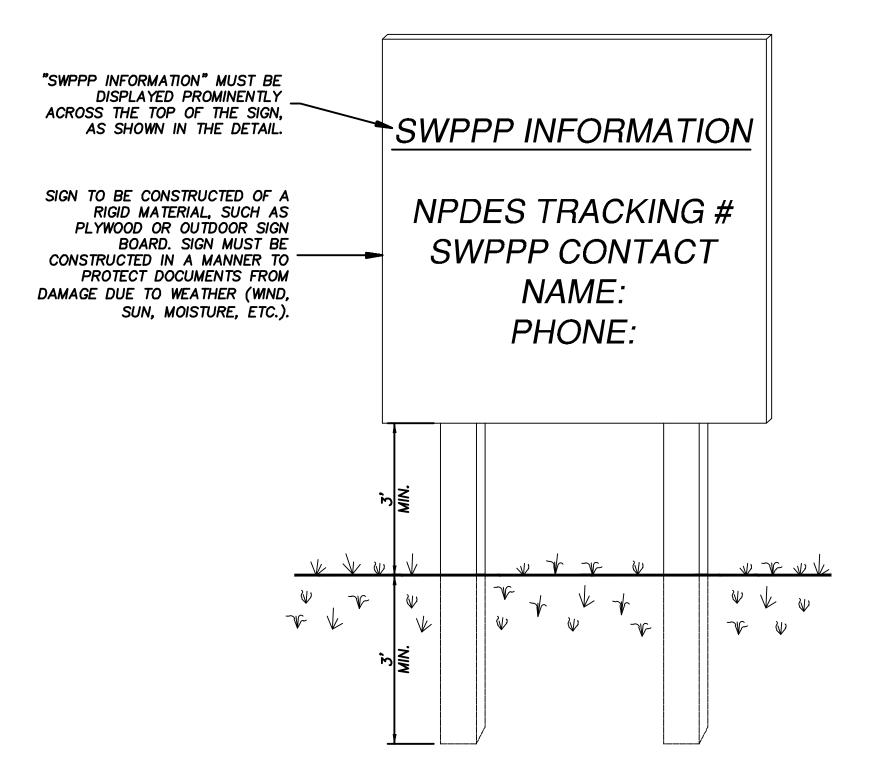

## NOTES:

- 1) SWPPP PUBLIC INFORMATION SIGN MUST BE POSTED CONSPICUOUSLY AT A SAFE, PUBLICLY ACCESSIBLE LOCATION AT THE PRIMARY ENTRANCE TO THE PROJECT SITE.
- 2) THE PUBLIC INFORMATION SIGN MUST INCLUDE THE TITLE "SWPPP INFORMATION", THE NMR TRACKING NUMBER, SITE CONTACT NAME AND PHONE NUMBER.
- 3) THE NOTICE MUST BE LOCATED SO THAT IT IS VISIBLE FROM THE PUBLIC ROAD AND LARGE ENOUGH TO BE READILY VIEWED FROM THE
- PUBLIC RIGHT-OF-WAY.

  4) THE NOTICE MUST BE MAINTAINED THROUGHOUT THE CONSTRUCTION DURATION UNTIL A NOT IS FILED.

2"-3" CLEAN STONE-

GEOTEXTILE UNDERLINER —

CONSTRUCTION EXIT

PORTABLE TOILET CONTAINMENT DETAIL

3' MIN.

3' MIN.

| WIRE MESH AND SILT FENCE MATERIAL  GRAVEL  RUNOFF WATER  SEDIMENT  SPECIFIC APPLICATION  THIS METHOD OF INLET PROTECTION IS APPLICABLY WHERE PONDING IN FRONT OF THE STRUCTURE IS INCONVENIENCE OR DAMAGE TO ADJACENT STRUCTURE AREAS.  • GRAVEL SHALL BE 3/4"-2" ANGULAR CLEAN STRUCTURE IS  OUT OF THE | NOT LIKELY TO CAUSE<br>TURES AND UNPROTECTED |  |
|--------------------------------------------------------------------------------------------------------------------------------------------------------------------------------------------------------------------------------------------------------------------------------------------------------------------------------------------------------------------------------------------------------------------------------------------------------------------------------------------------------------------------------------------------------------------------------------------------------------------------------------------------------------------------------------------------------------------------------------------------------------------------------------------------------------------------------------------------------------------------------------------------------------------------------------------------------------------------------------------------------------------------------------------------------------------------------------------------------------------------------------------------------------------------------------------------------------------------------------------------------------------------------------------------------------------------------------------------------------------------------------------------------------------------------------------------------------------------------------------------------------------------------------------------------------------------------------------------------------------------------------------------------------------------------------------------------------------------------------------------------------------------------------------------------------------------------------------------------------------------------------------------------------------------------------------------------------------------------------------------------------------------------------------------------------------------------------------------------------------------------|----------------------------------------------|--|
| GRAVEL CURB II<br>SEDIMENT FILT                                                                                                                                                                                                                                                                                                                                                                                                                                                                                                                                                                                                                                                                                                                                                                                                                                                                                                                                                                                                                                                                                                                                                                                                                                                                                                                                                                                                                                                                                                                                                                                                                                                                                                                                                                                                                                                                                                                                                                                                                                                                                                |                                              |  |