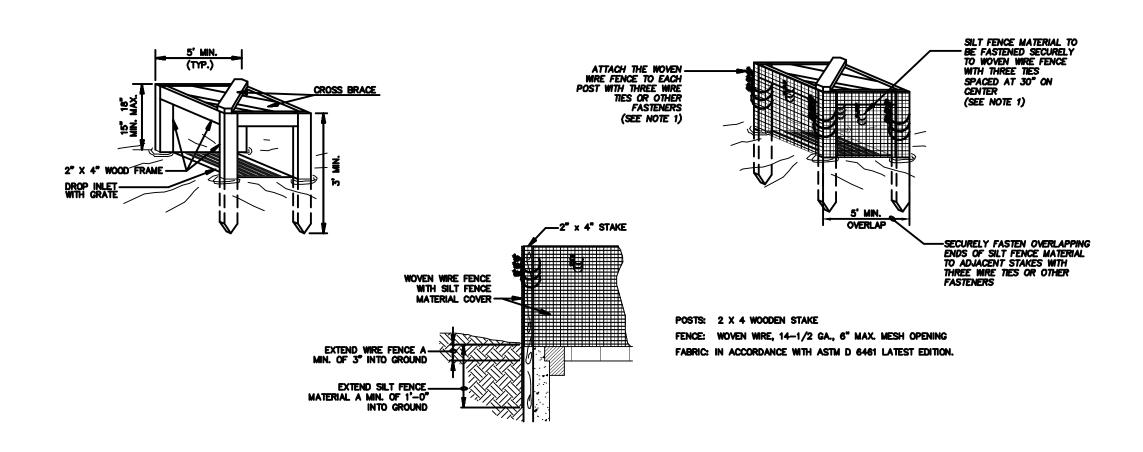

## SEDIMENTATION/SILT FENCE WITH WIRE SUPPORT (SF)

ATTACH THE WOVEN WIRE FENCE TO EACH POST AND THE GEOTEXTILE TO THE WOVEN WIRE FENCE (SPACED EVERY 30") WITH THREE WIRE TIES OR OTHER FASTENERS, ALL SPACED WITHIN THE
TOP 8" OF THE FABRIC. ATTACH EACH TIE DIAGONALLY 45 DEGREES THROUGH THE FABRIC, WITH EACH PUNCTURE AT 1" VERTICALLY APART.
 WHEN TWO SECTIONS OF SILT FENCE MATERIAL ADJOIN EACH OTHER, THEY SHALL BE OVERLAPPED ACROSS TWO POSTS.
 MAINTENANCE SHALL BE PERFORMED AS NOTED IN THE SWPPP. DEPTH OF ACCUMULATED SEDIMENTS MAY NOT EXCEED ONE—HALF THE HEIGHT OF THE FABRIC. MAINTENANCE CLEANOUT MUST
BE CONDUCTED REGULARLY TO PREVENT ACCUMULATED SEDIMENTS FROM REACHING ONE—HALF THE HEIGHT OF THE SILT FENCE MATERIAL ABOVE GRADE.
 ALL SILT FENCE INLETS SHALL INCLUDE WIRE SUPPORT.

SILT FENCE INLET PROTECTION

N.T.S.