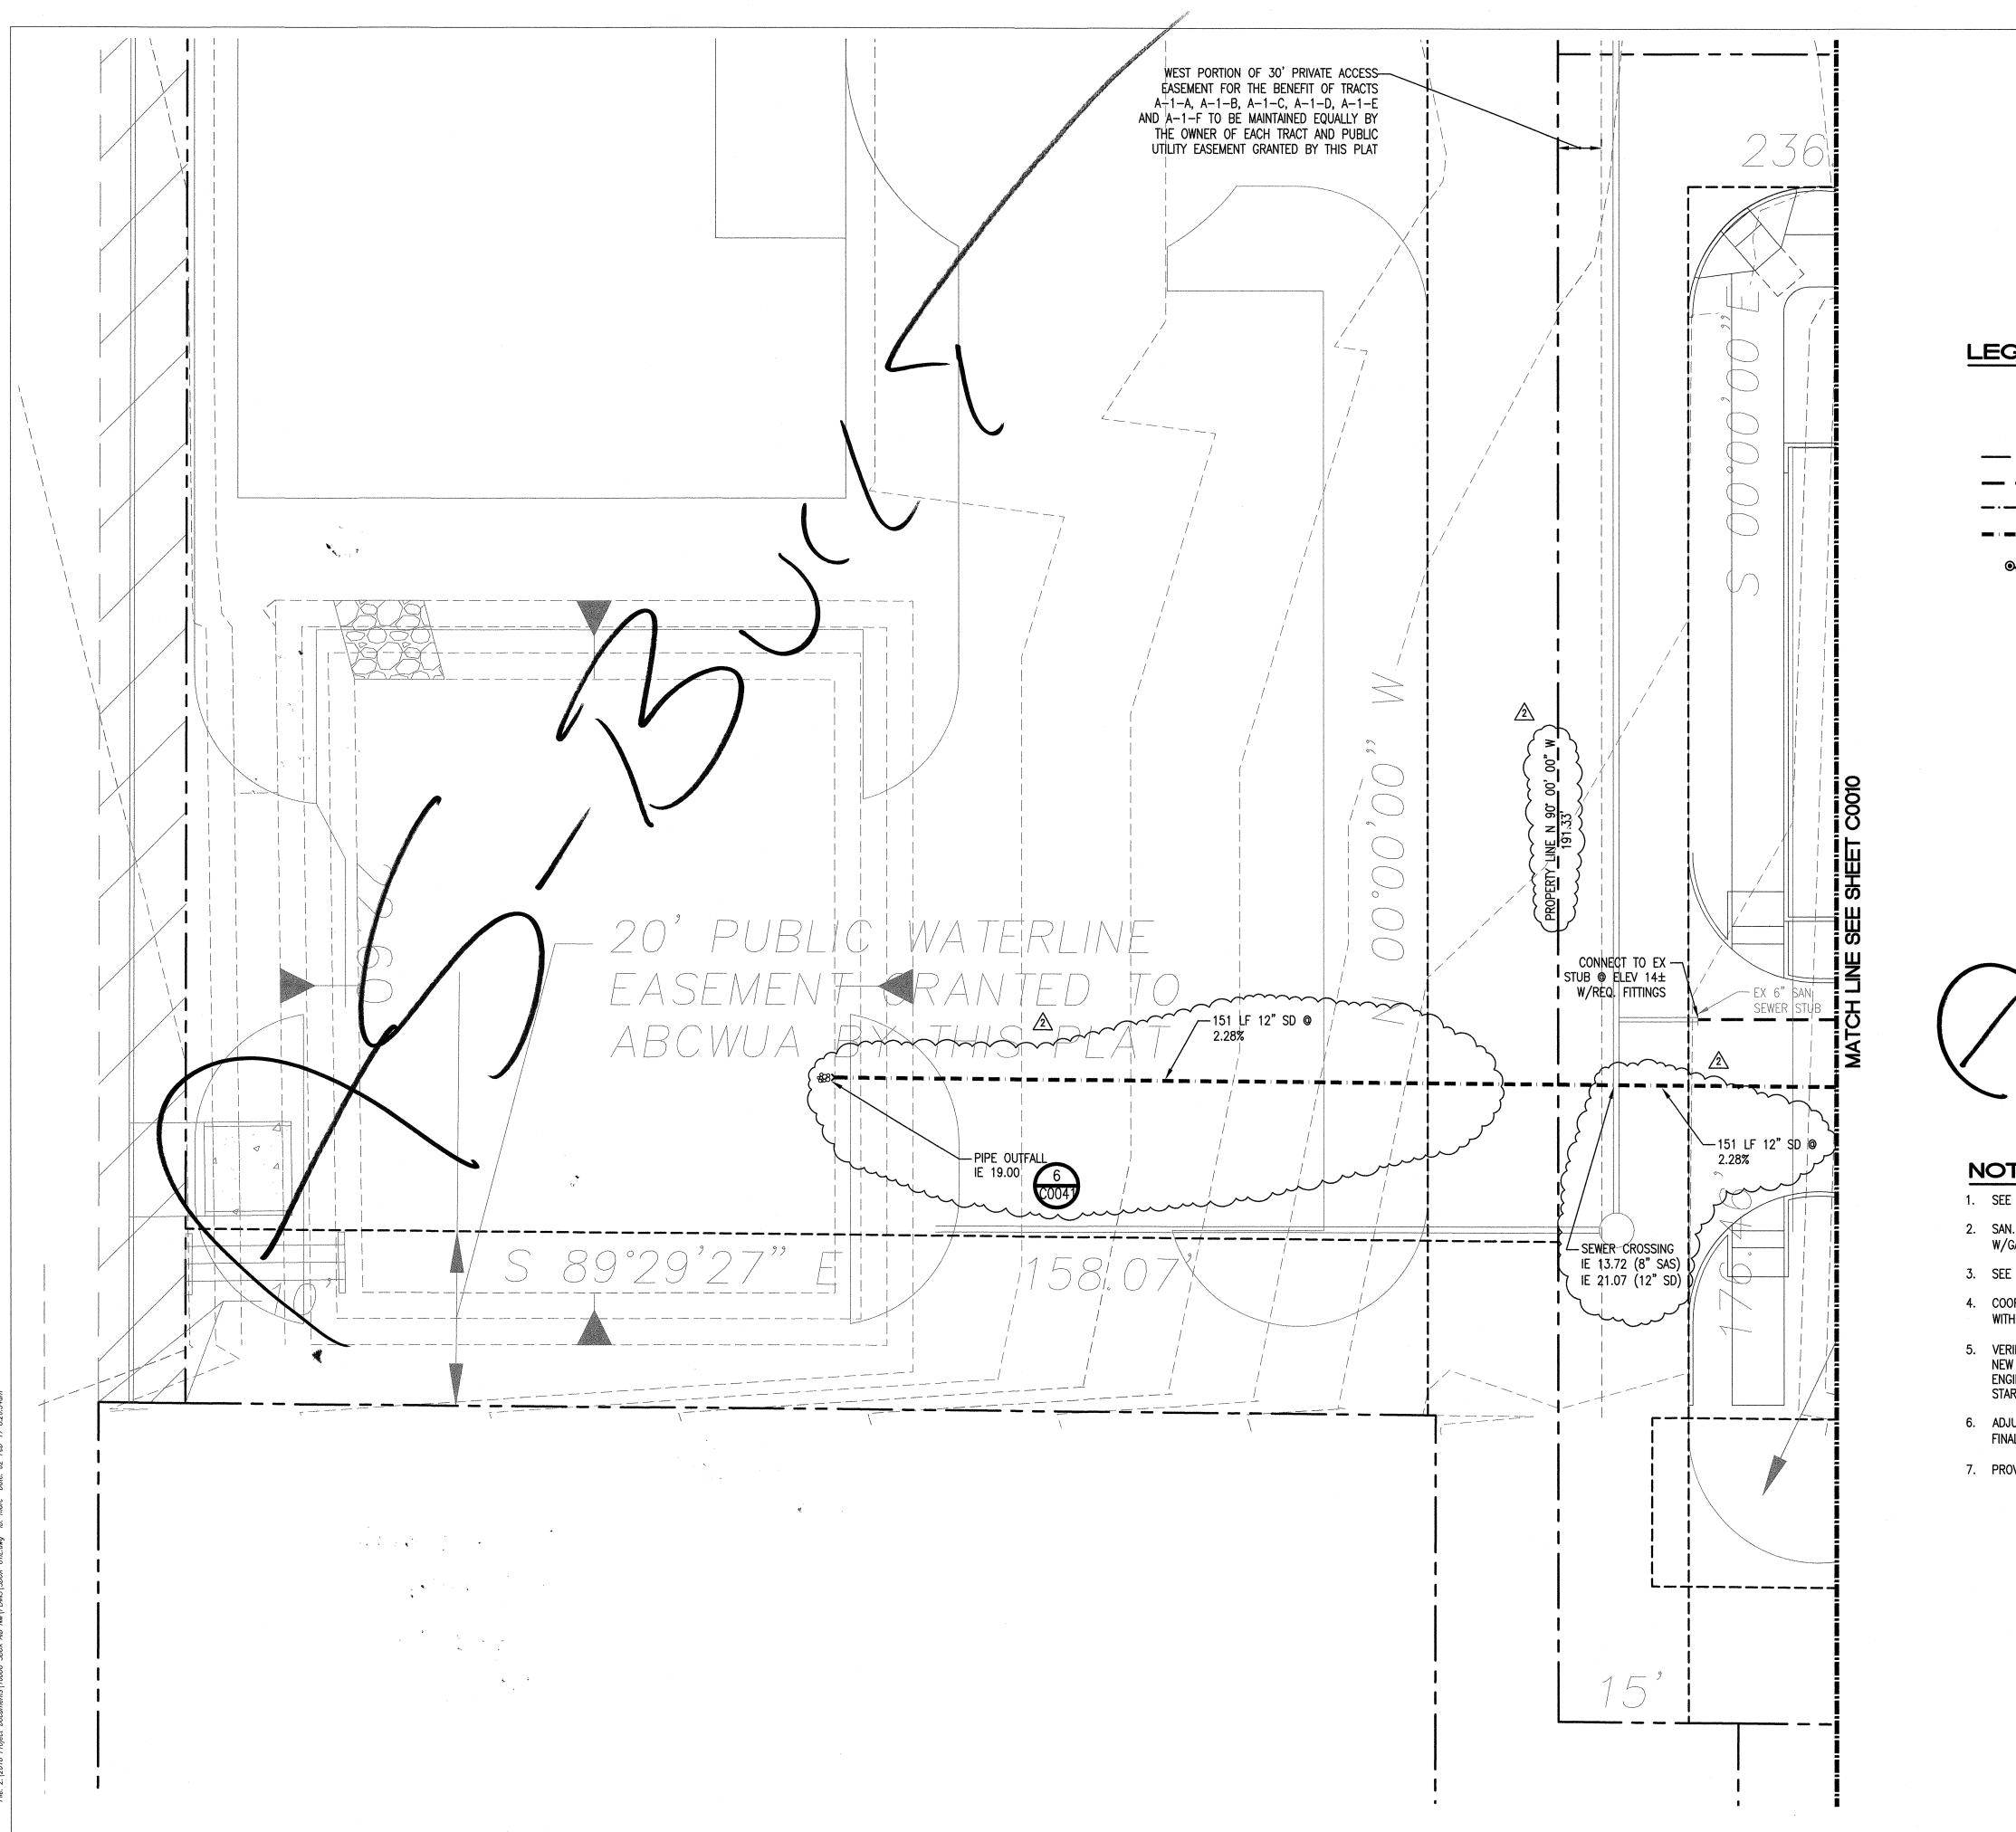

## **LEGEND**

CLEANOUT WATER SERVICE LINE 6" DIA. SANITARY SEWER STORM DRAIN, SIZE AS REQ.

### NOTES

- 1. SEE SHEET C-0001 FOR GENERAL NOTES.
- 2. SAN. SEWER AND STORM DRAIN PIPE AND FITTINGS SHALL BE PVC SDR 35 W/GASKETED JOINTS.
- 3. SEE DETAIL 1 SHEET C-0040 FOR TYPICAL UTILITY TRENCH.
- 4. COORDINATE BLDG. SYSTEM CONNECTION LOCATIONS AND INVERT ELEVATIONS WITH MECH/FIRE CONTRACTOR. PROVIDE ALL REQ. FITTINGS FOR CONNECTION.
- 5. VERIFY LOCATION AND INVERTS OF ALL EX. SYSTEMS AT PROPOSED POC'S TO NEW LINES PRIOR TO CONSTRUCTION OF ANY NEW PIPING, AND NOTIFY ENGINEER OF ANY DISCREPANCIES AT LEAST 4 WORKING DAYS PRIOR TO STARTING PIPE LAYING OPERATIONS.
- 6. ADJUST ALL NEW AND EX. UTILITY CASTINGS TO FINAL FINISH GRADE PRIOR TO FINAL PAVING/ PLANTING.
- 7. PROVIDE 2' MIN. COVER OVER ALL WATER LINES.