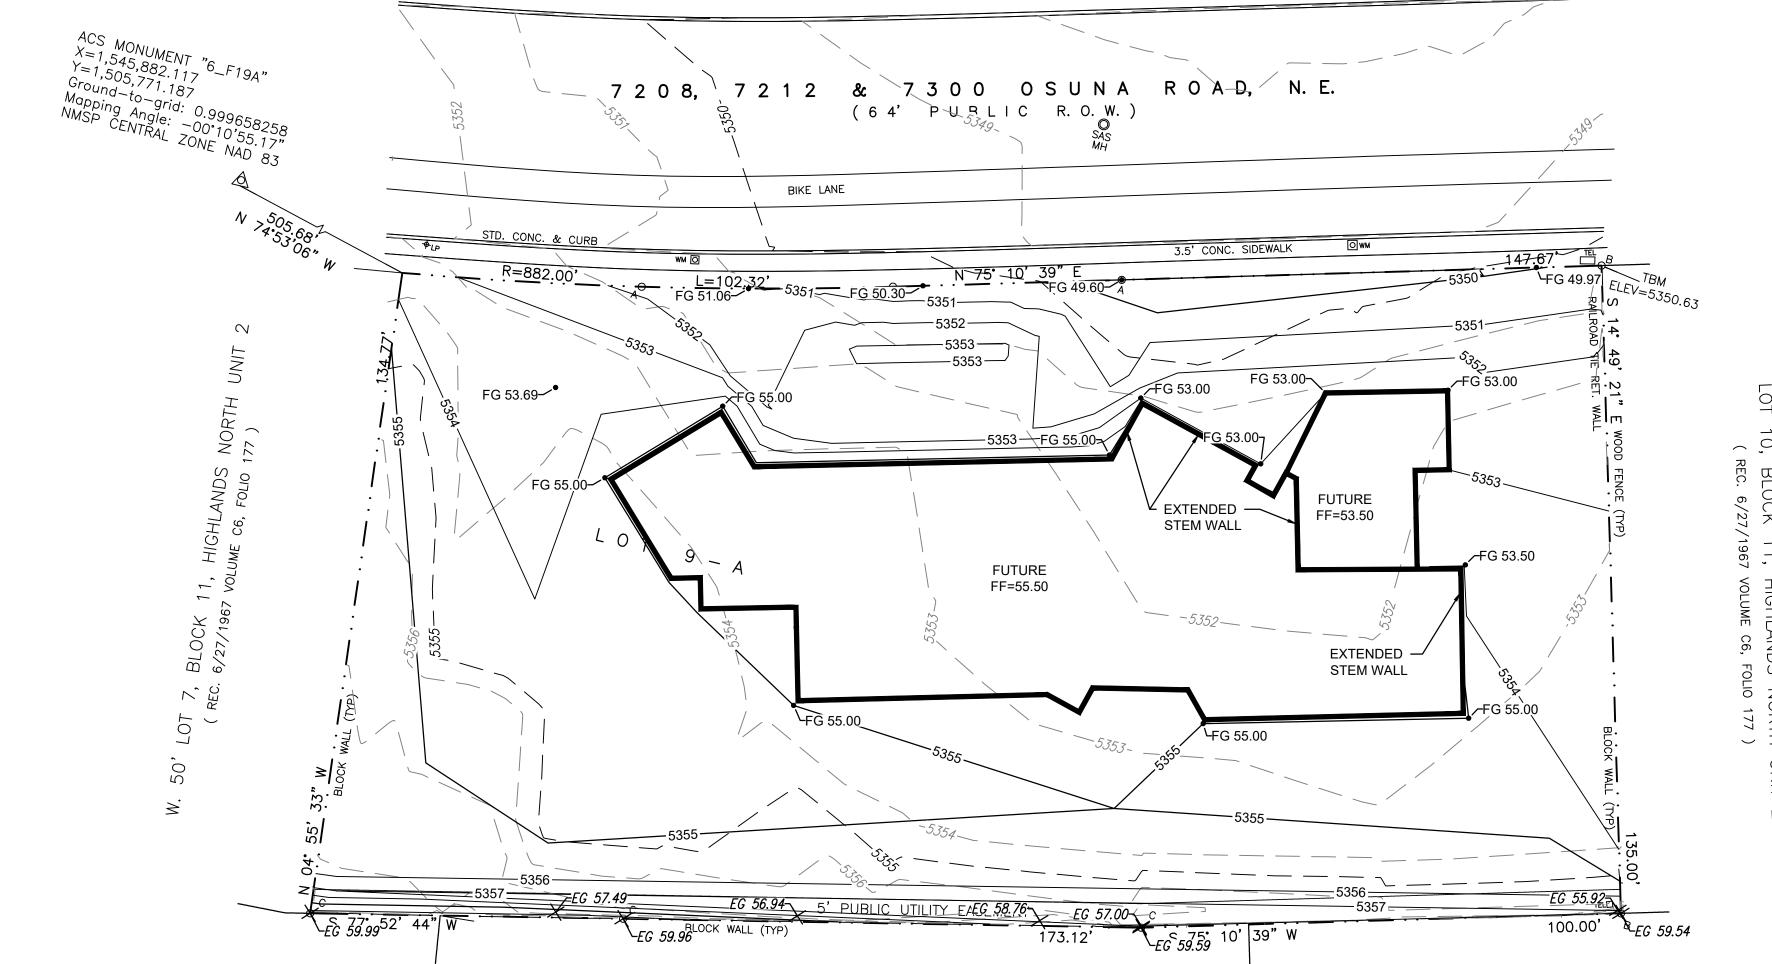

### LOCATION & DESCRIPTION

THE PROPOSED SITE IS 0.80 ACRES LOCATED ON THE SOUTH SIDE OF OSUNA ROAD. AS SEEN ON THE VICINITY MAP.

### EXISTING DRAINAGE

THE SITE IS LOT 9-A IN THE SUBDIVISION HIGHLANDS NORTH UNIT 2. THE SITE IS DESIGNATED AS FREE DISCHARGE TO OSUNA ROAD. THERE ARE NO FLOWS THAT ENTER THE SITE DUE TO EXISTING DEVELOPMENT.

#### **DEVELOPED CONDITION**

THIS PLAN IS IN SUPPORT OF THE GRADING OF THE SITE AND A FOUNDATION PERMIT. THE SITE WILL BE DEVELOPED WITH A GRADING PLAN FOR BUILDING PERMIT IN THE FUTURE AS A SINGLE FAMILY HOME WITH WITH A FLOOR AREA OF APPROX. 8,430 SQ.FT. WITH DEVELOPED RUNOFF ROUTED TO RETENTION PONDS WITH DISCHARGE TO OSUNA ROAD. THE RETENTION PONDS WILL HAVE A REQUIRED VOLUME EQUAL TO THE REQUIRED WATER QUALITY VOLUME OF APPROXIMATELY 400 CU.FT..