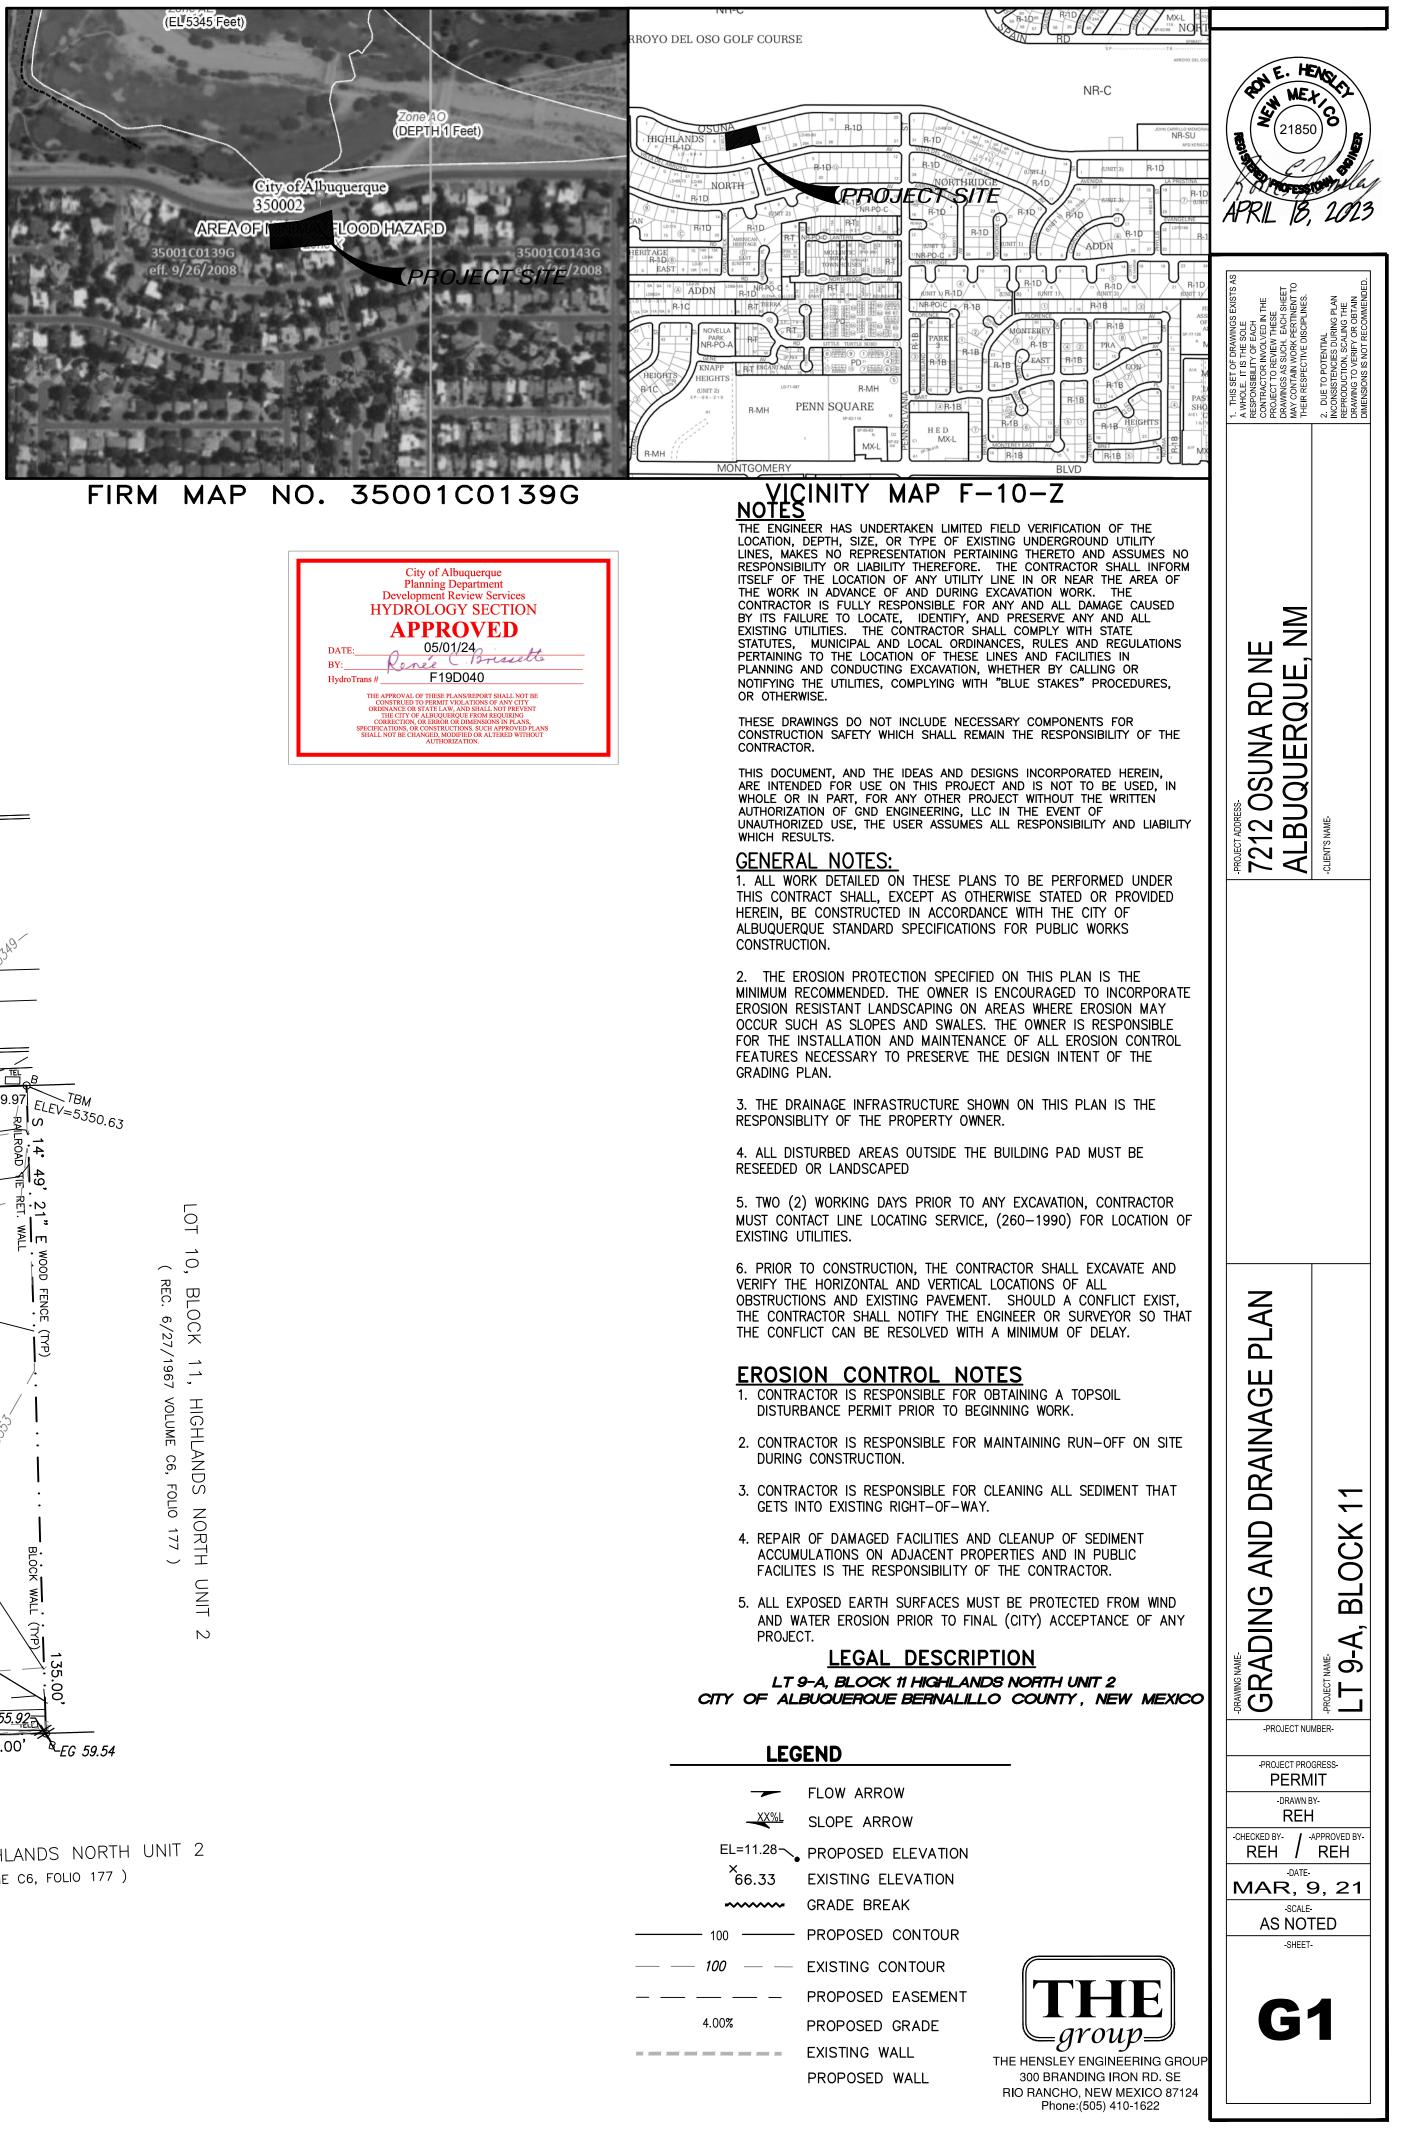

### LOCATION & DESCRIPTION

THE PROPOSED SITE IS 0.80 ACRES LOCATED ON THE SOUTH SIDE OF OSUNA ROAD. AS SEEN ON THE VICINITY MAP.

## FLOODPLAIN STATUS

THE CONSTRUCTION OF THIS PROJECT, AS SHOWN ON FEMA'S FLOOD INSURANCE RATE MAP 35001C0139G, DATED SEPTEMBER 26, 2008 IS NOT WITHIN A DESIGNATED 100-YEAR FLOODPLAIN. AN EXHIBIT WITH THE SITE SHOWN ON THE FIRM PANEL IS INCLUDED ON THIS SHEET.