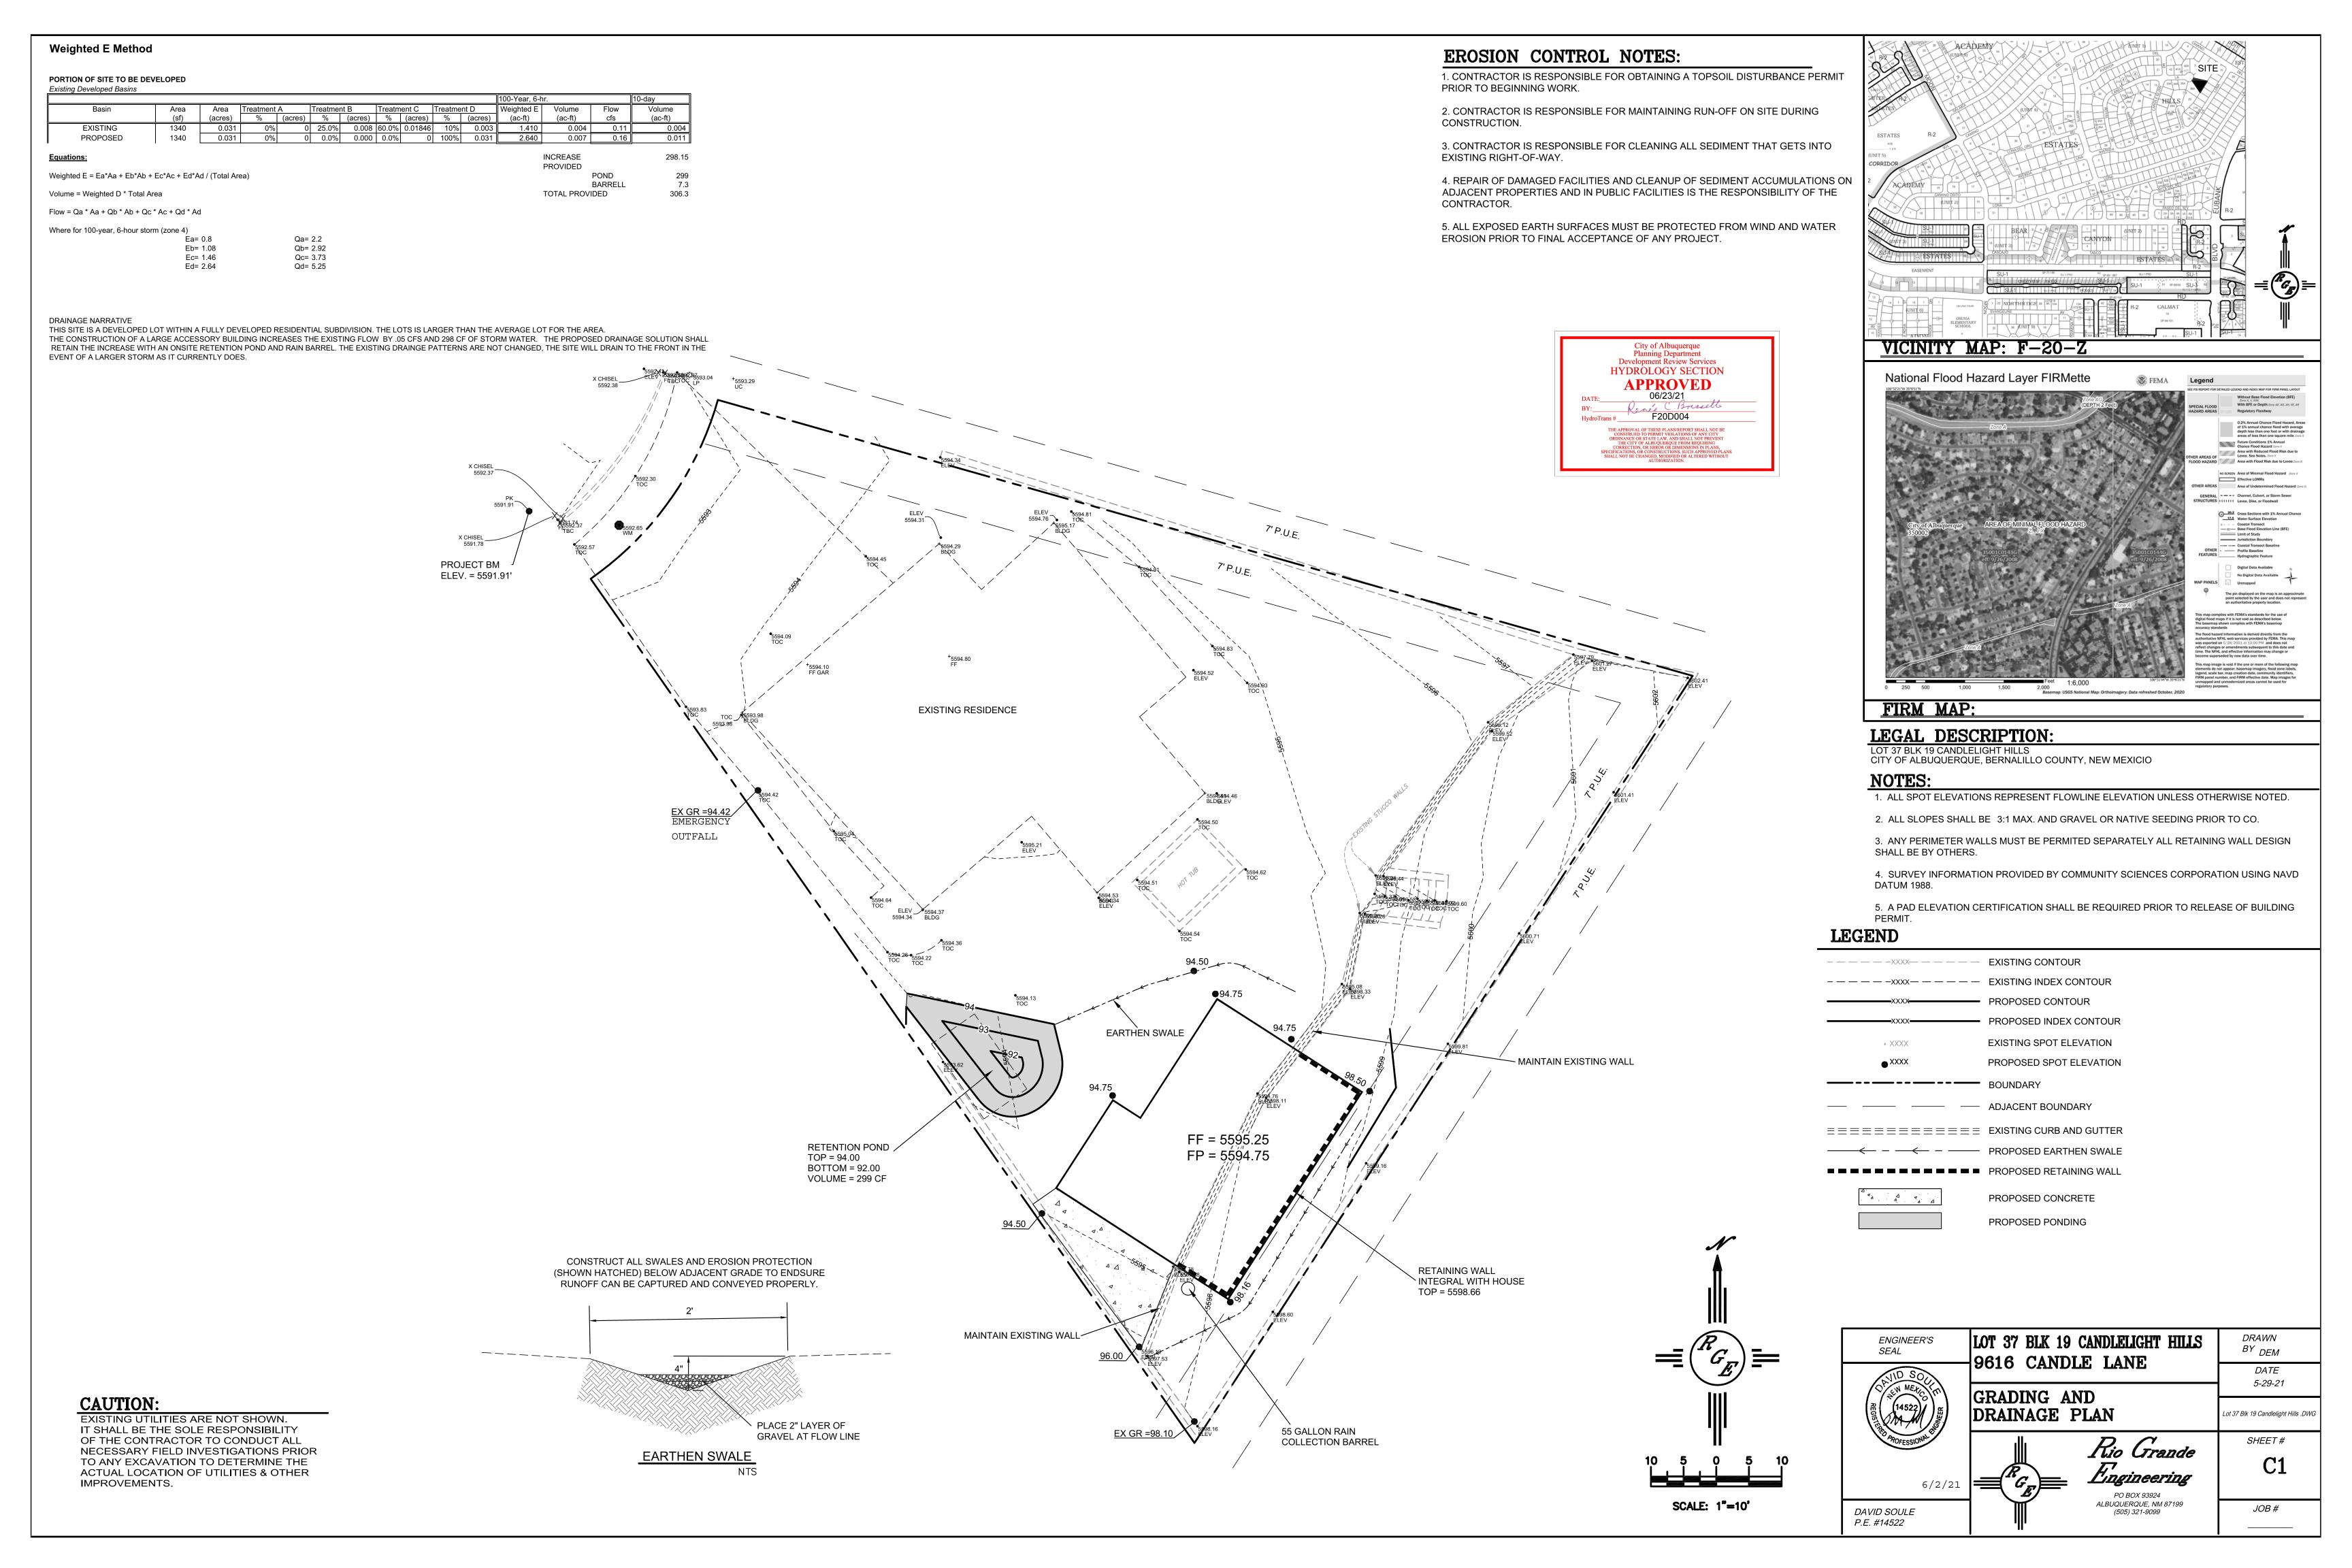

## CITY OF ALBUQUERQUE

Planning Department Brennon Williams, Director

June 23, 2021

David Soule, P.E. Rio Grande Engineering P.O. Box 93924 Albuquerque, NM 87199

**RE:** 9616 Candle Lane NE

Grading and Drainage Plan Engineer's Stamp Date: 06/02/21 Hydrology File: F20D004A

Dear Mr. Soule:

Based upon the information provided in your submittal received 06/02/2021, the Grading and Drainage Plan is approved for Building Permit and Grading Permit. Since this project appears to

have stim walls, a pad certification is not needed for this project.

Please attach a copy of this approved plan in the construction sets for Building Permit processing along with a copy of this letter. Prior to approval in support of Permanent Release of Occupancy

by Hydrology, Engineer Certification per the DPM checklist will be required.

NM 87103 If you have any questions, please contact me at 924-3995 or rbrissette@cabq.gov.

www.cabq.gov Sincerely,

PO Box 1293

Albuquerque