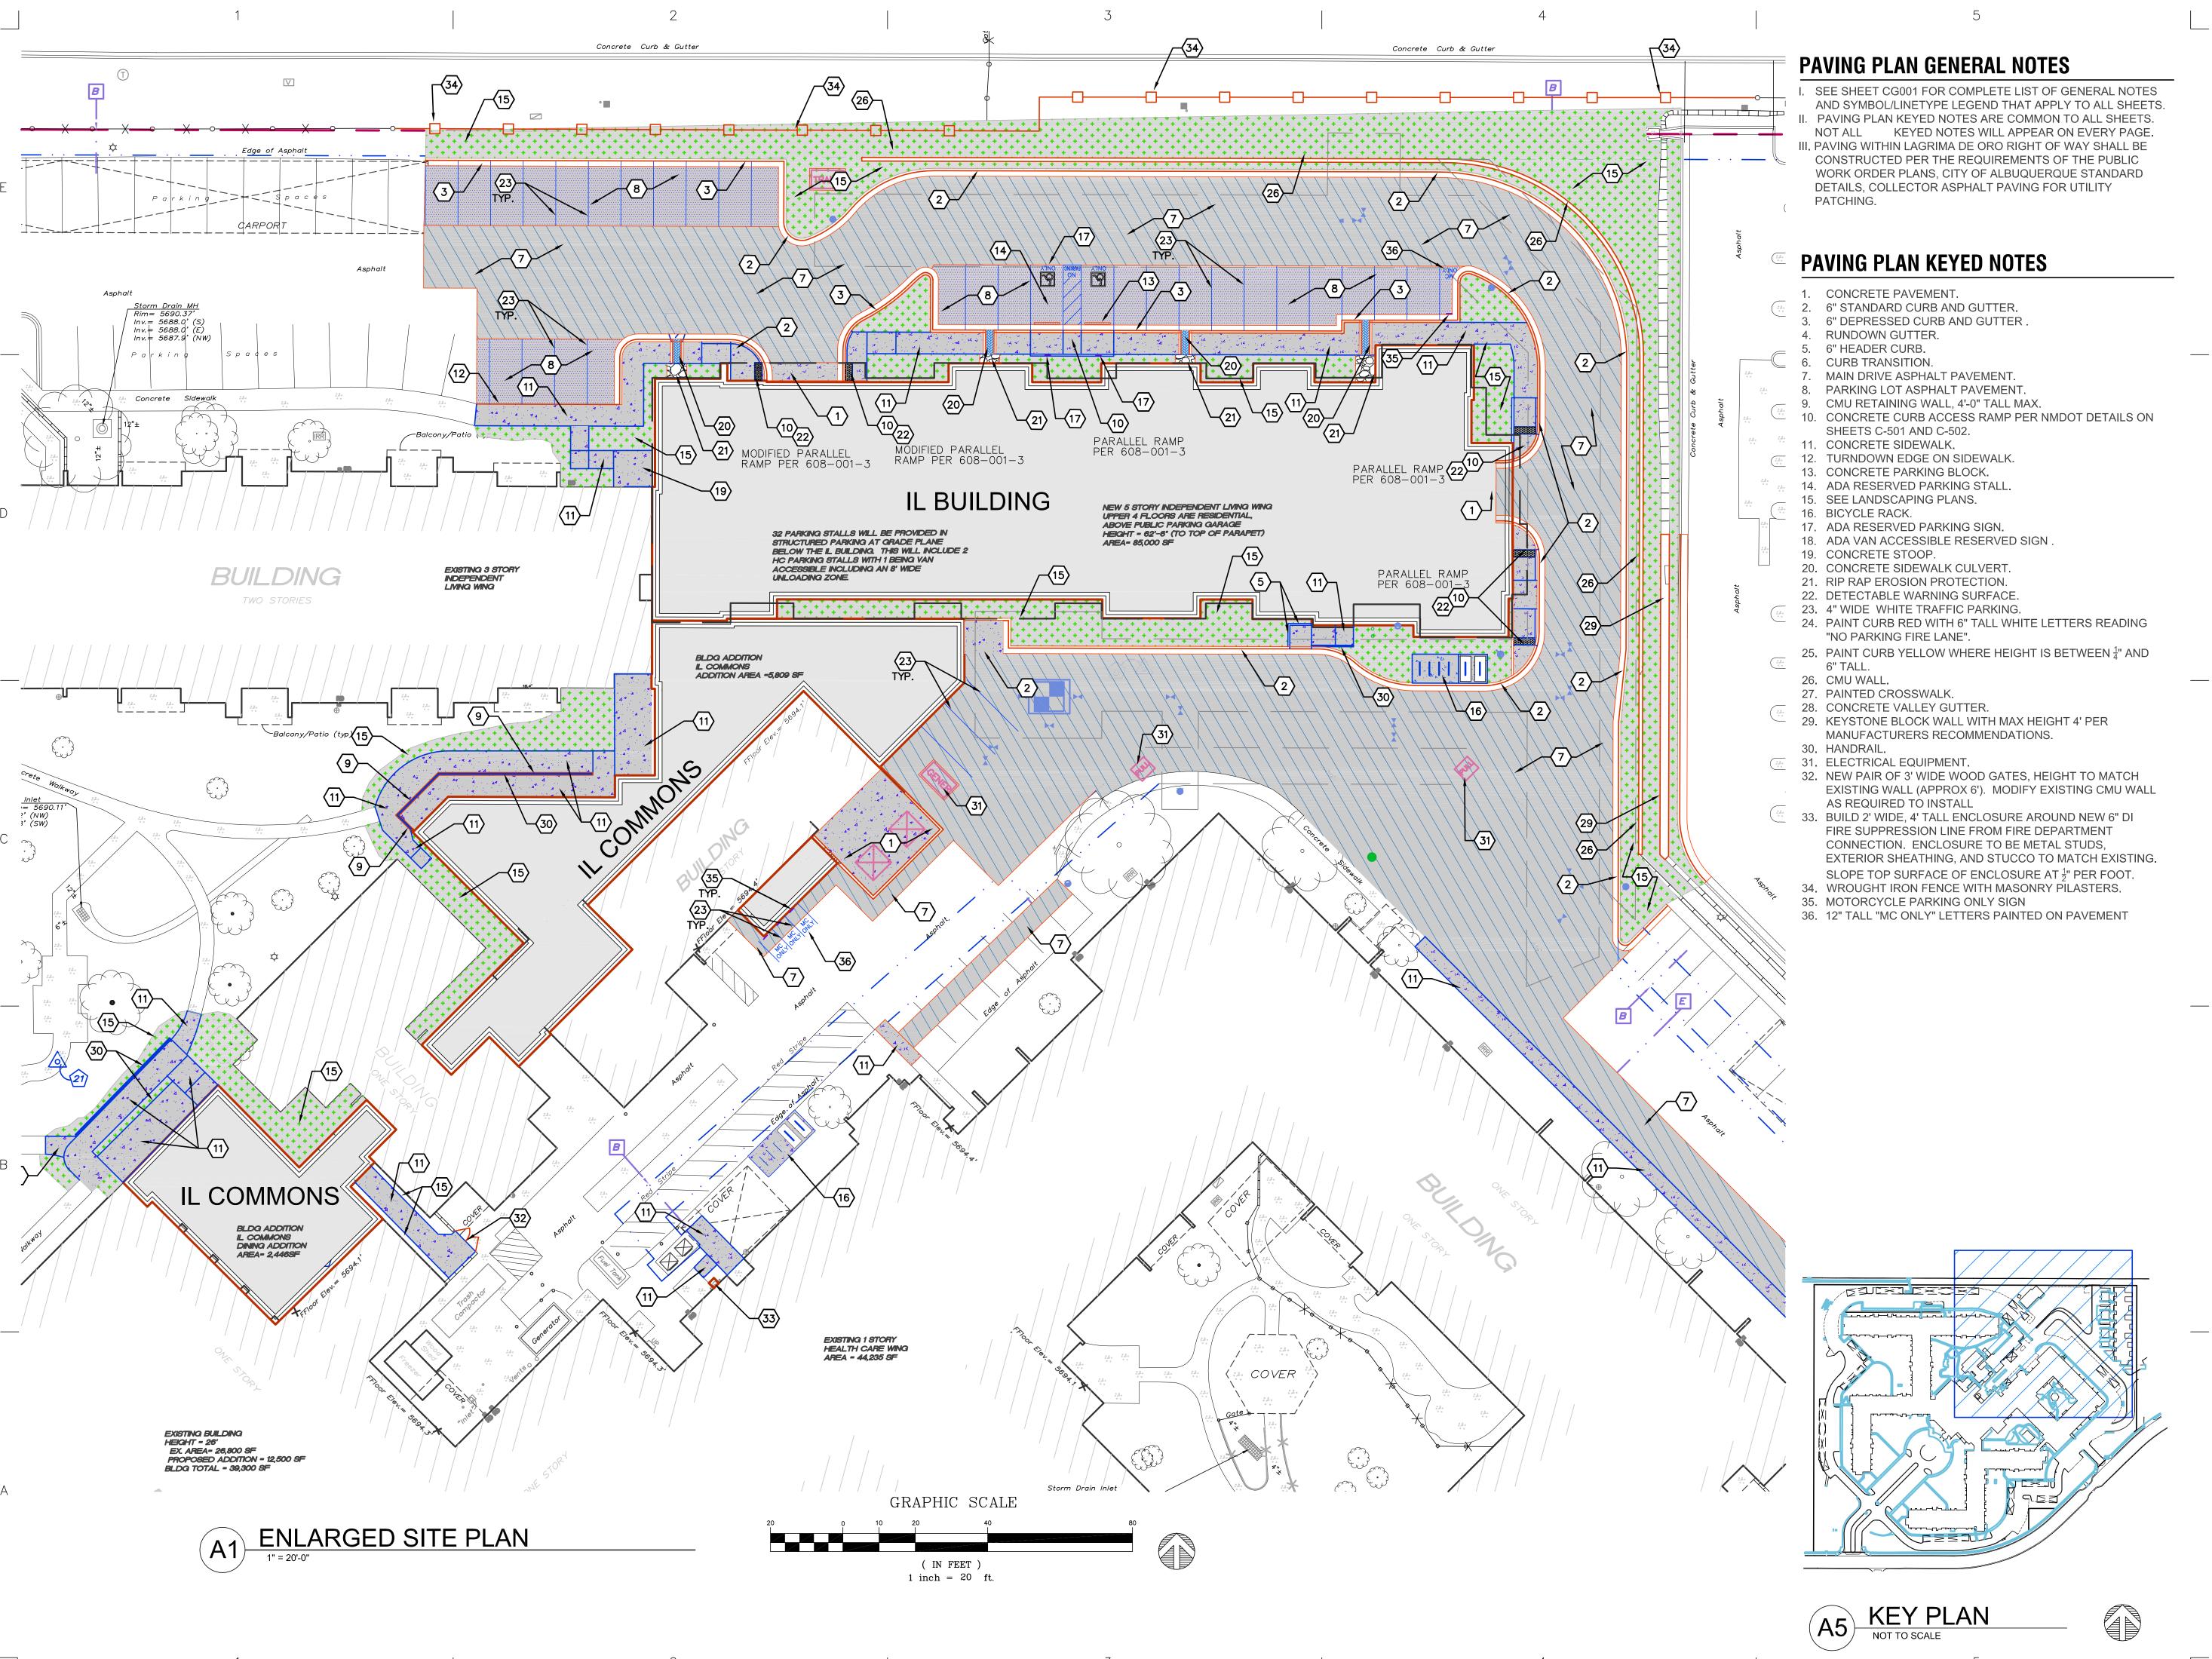

|                              |  |  |  |
| NM 87103     |                                                                                                                                                    |                              |  |  |  |
| www.cabq.gov |                                                                                                                                                    |                              |  |  |  |
|              |                                                                                                                                                    |                              |  |  |  |



OVER/UNDER

Protected Lots to the west.

116

114



THE HARTMAN + MAJEWSKI

DESIGN GROUP

Architects • Engineers • Interior Design

Planners • Urban Designers • LEED®

120 Vassar Drive SE Suite 100 Albuquerque New Mexico 87106 T 505 242 6880 • F 505 242 6881

CONSULTANT

STAMP

PROJECT NAME

LA VIDA LLENA 10501 LAGRIMA DE ORO NE

HAVERLAND CARTER GROUP 10701 Montgomery Boulevard NE ALBUQUERQUE NM, 87111

**REVISIONS:** 

| 2,4,2,3                  | 10101101   |             |  |  |  |
|--------------------------|------------|-------------|--|--|--|
| No.                      | DATE       | DESCRIPTION |  |  |  |
|                          |            |             |  |  |  |
|                          |            |             |  |  |  |
|                          |            |             |  |  |  |
|                          |