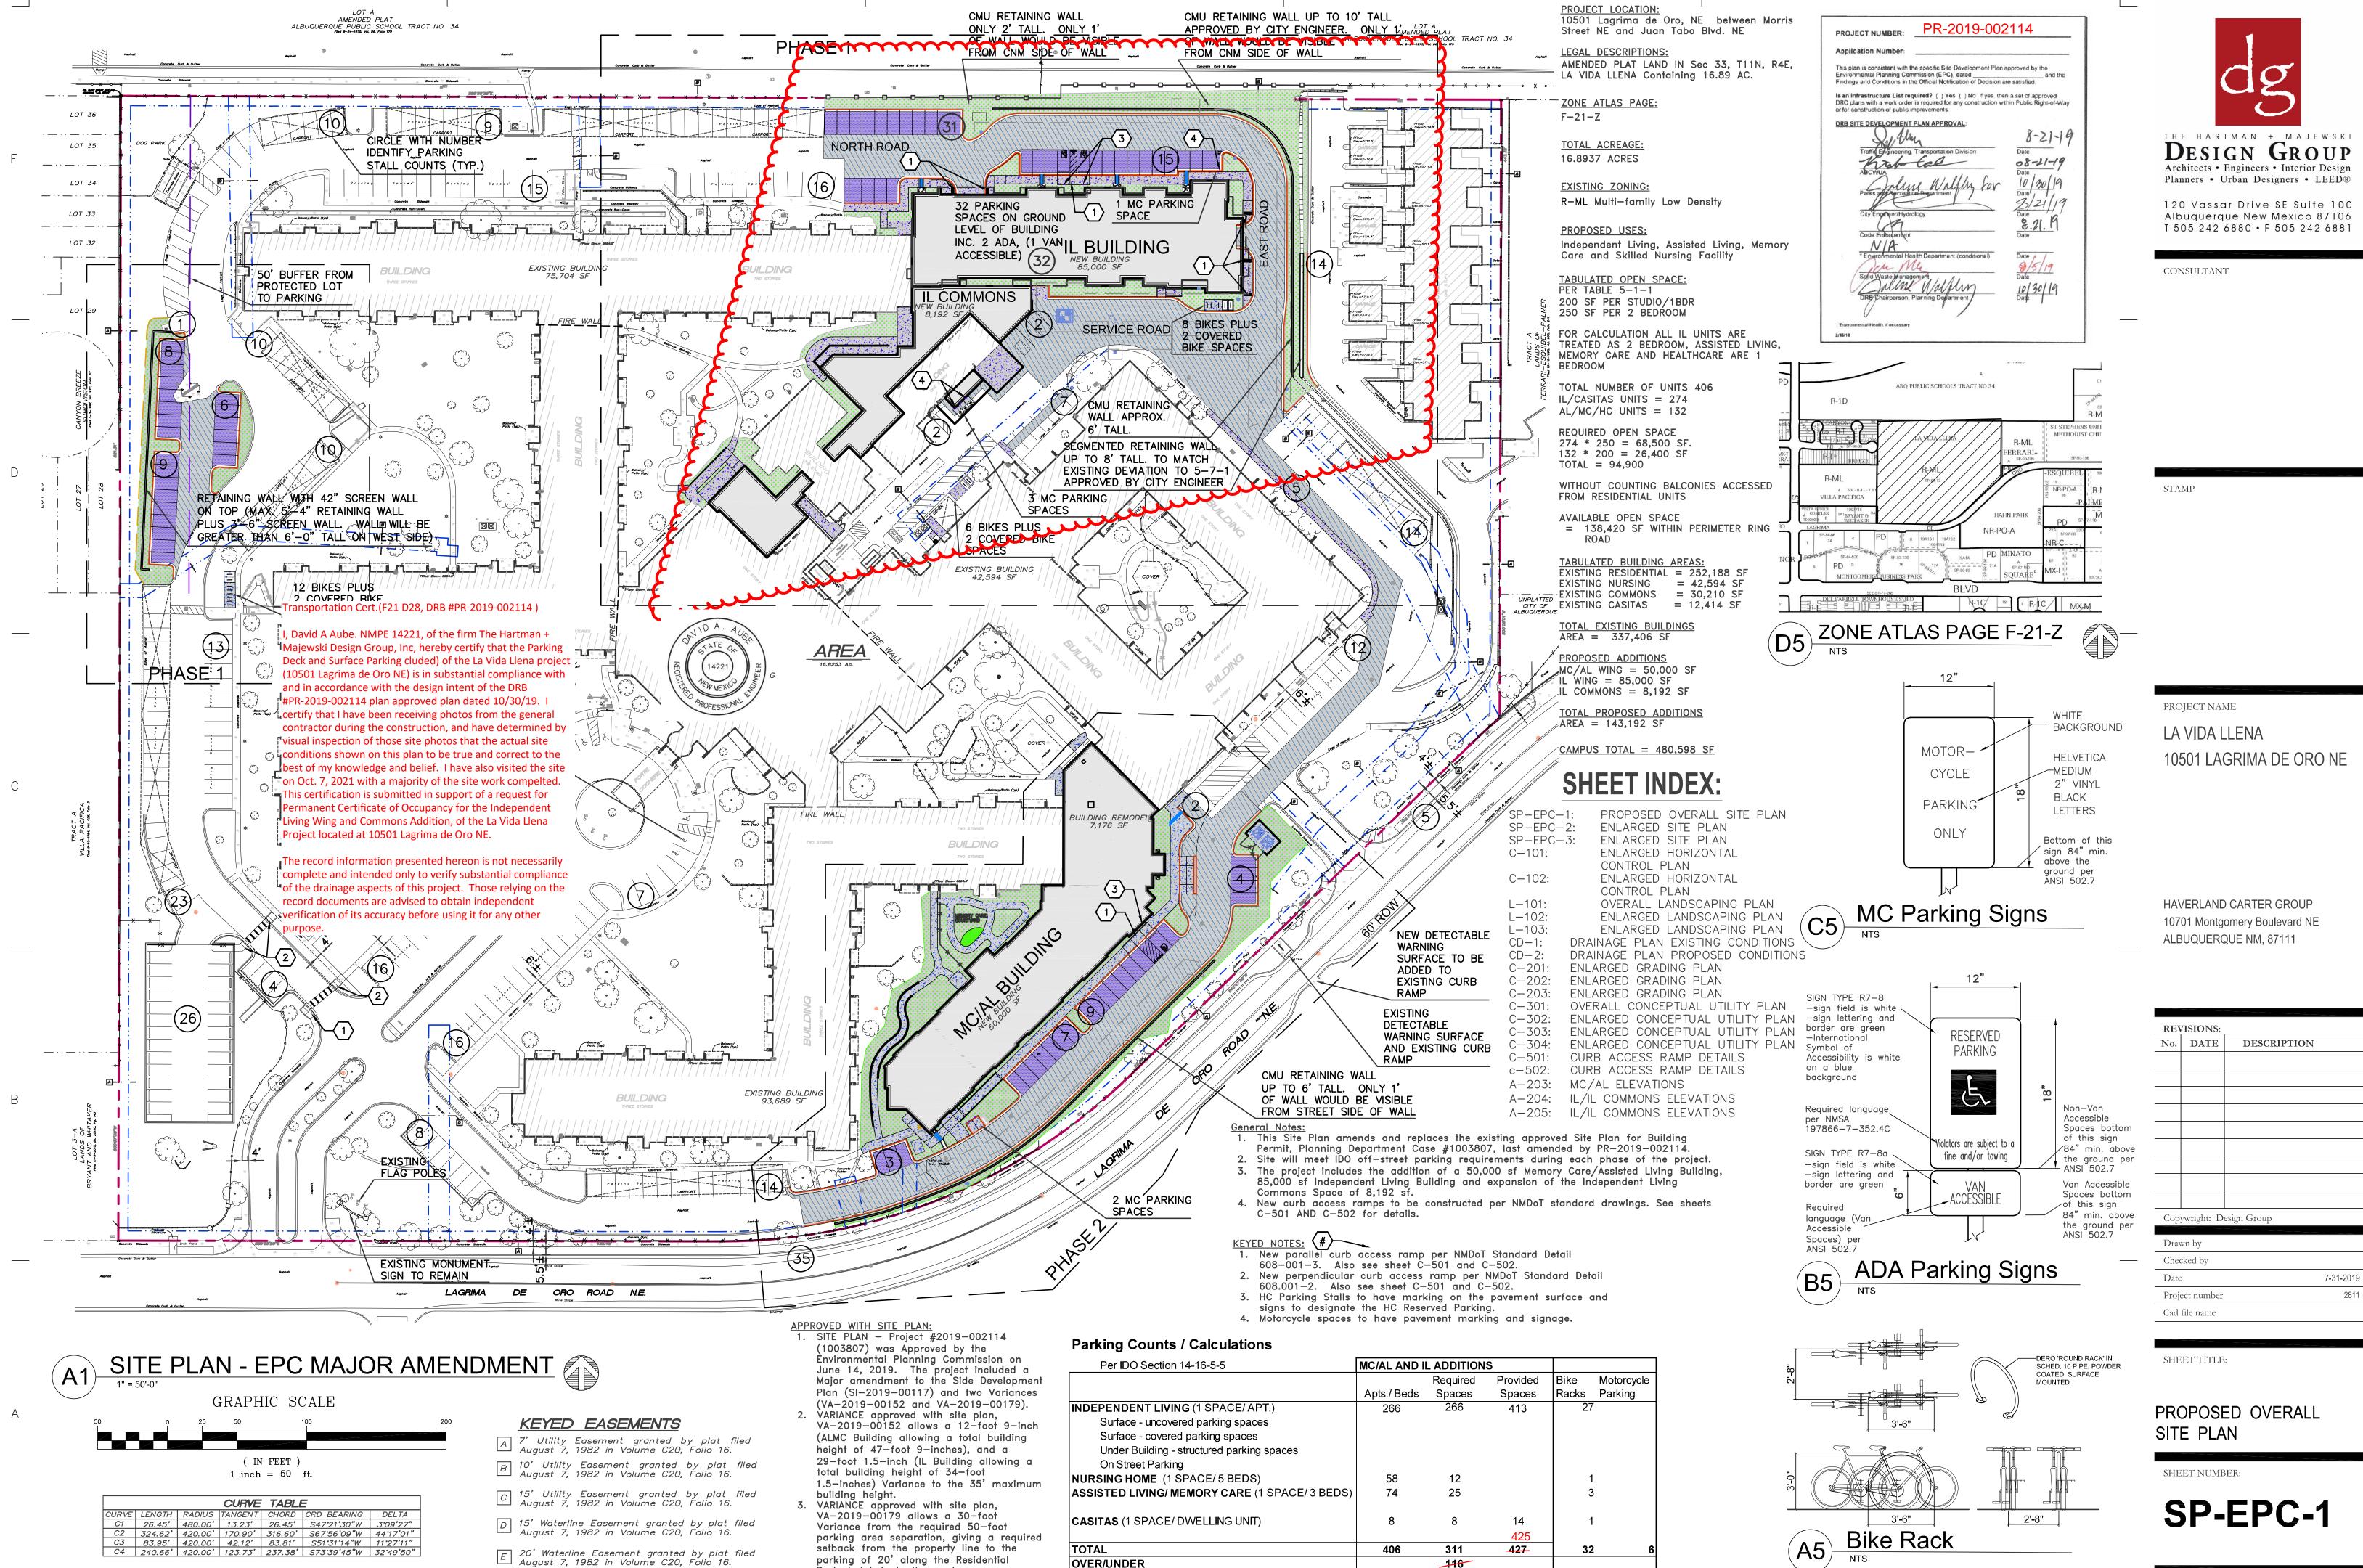

OVER/UNDER

Protected Lots to the west.

116

114

THE HARTMAN + MAJEWSKI

DESIGN GROUP

Architects • Engineers • Interior Design

Planners • Urban Designers • LEED®

120 Vassar Drive SE Suite 100 Albuquerque New Mexico 87106 T 505 242 6880 • F 505 242 6881

CONSULTANT

STAMP

PROJECT NAME

LA VIDA LLENA 10501 LAGRIMA DE ORO NE

HAVERLAND CARTER GROUP 10701 Montgomery Boulevard NE ALBUQUERQUE NM, 87111

**REVISIONS:** 

| 2,4,2,3                  | 10101101   |             |  |  |  |
|--------------------------|------------|-------------|--|--|--|
| No.                      | DATE       | DESCRIPTION |  |  |  |
|                          |            |             |  |  |  |
|                          |            |             |  |  |  |
|                          |            |             |  |  |  |
|                          |            |             |  |  |  |
|                          |            |             |  |  |  |
|                          |            |             |  |  |  |
|                          |            |             |  |  |  |
|                          |            |             |  |  |  |
| 1                        | ASI 1      | 10.31.14    |  |  |  |
| Copywright: Design Group |            |             |  |  |  |
|                          |            |             |  |  |  |
| Drav                     | wn by      |             |  |  |  |
| Checked by               |            |             |  |  |  |
| Date                     | <u> </u>   | 7-31-2019   |  |  |  |
| Proj                     | ect number | 2811        |  |  |  |
| Cad file name            |            |             |  |  |  |