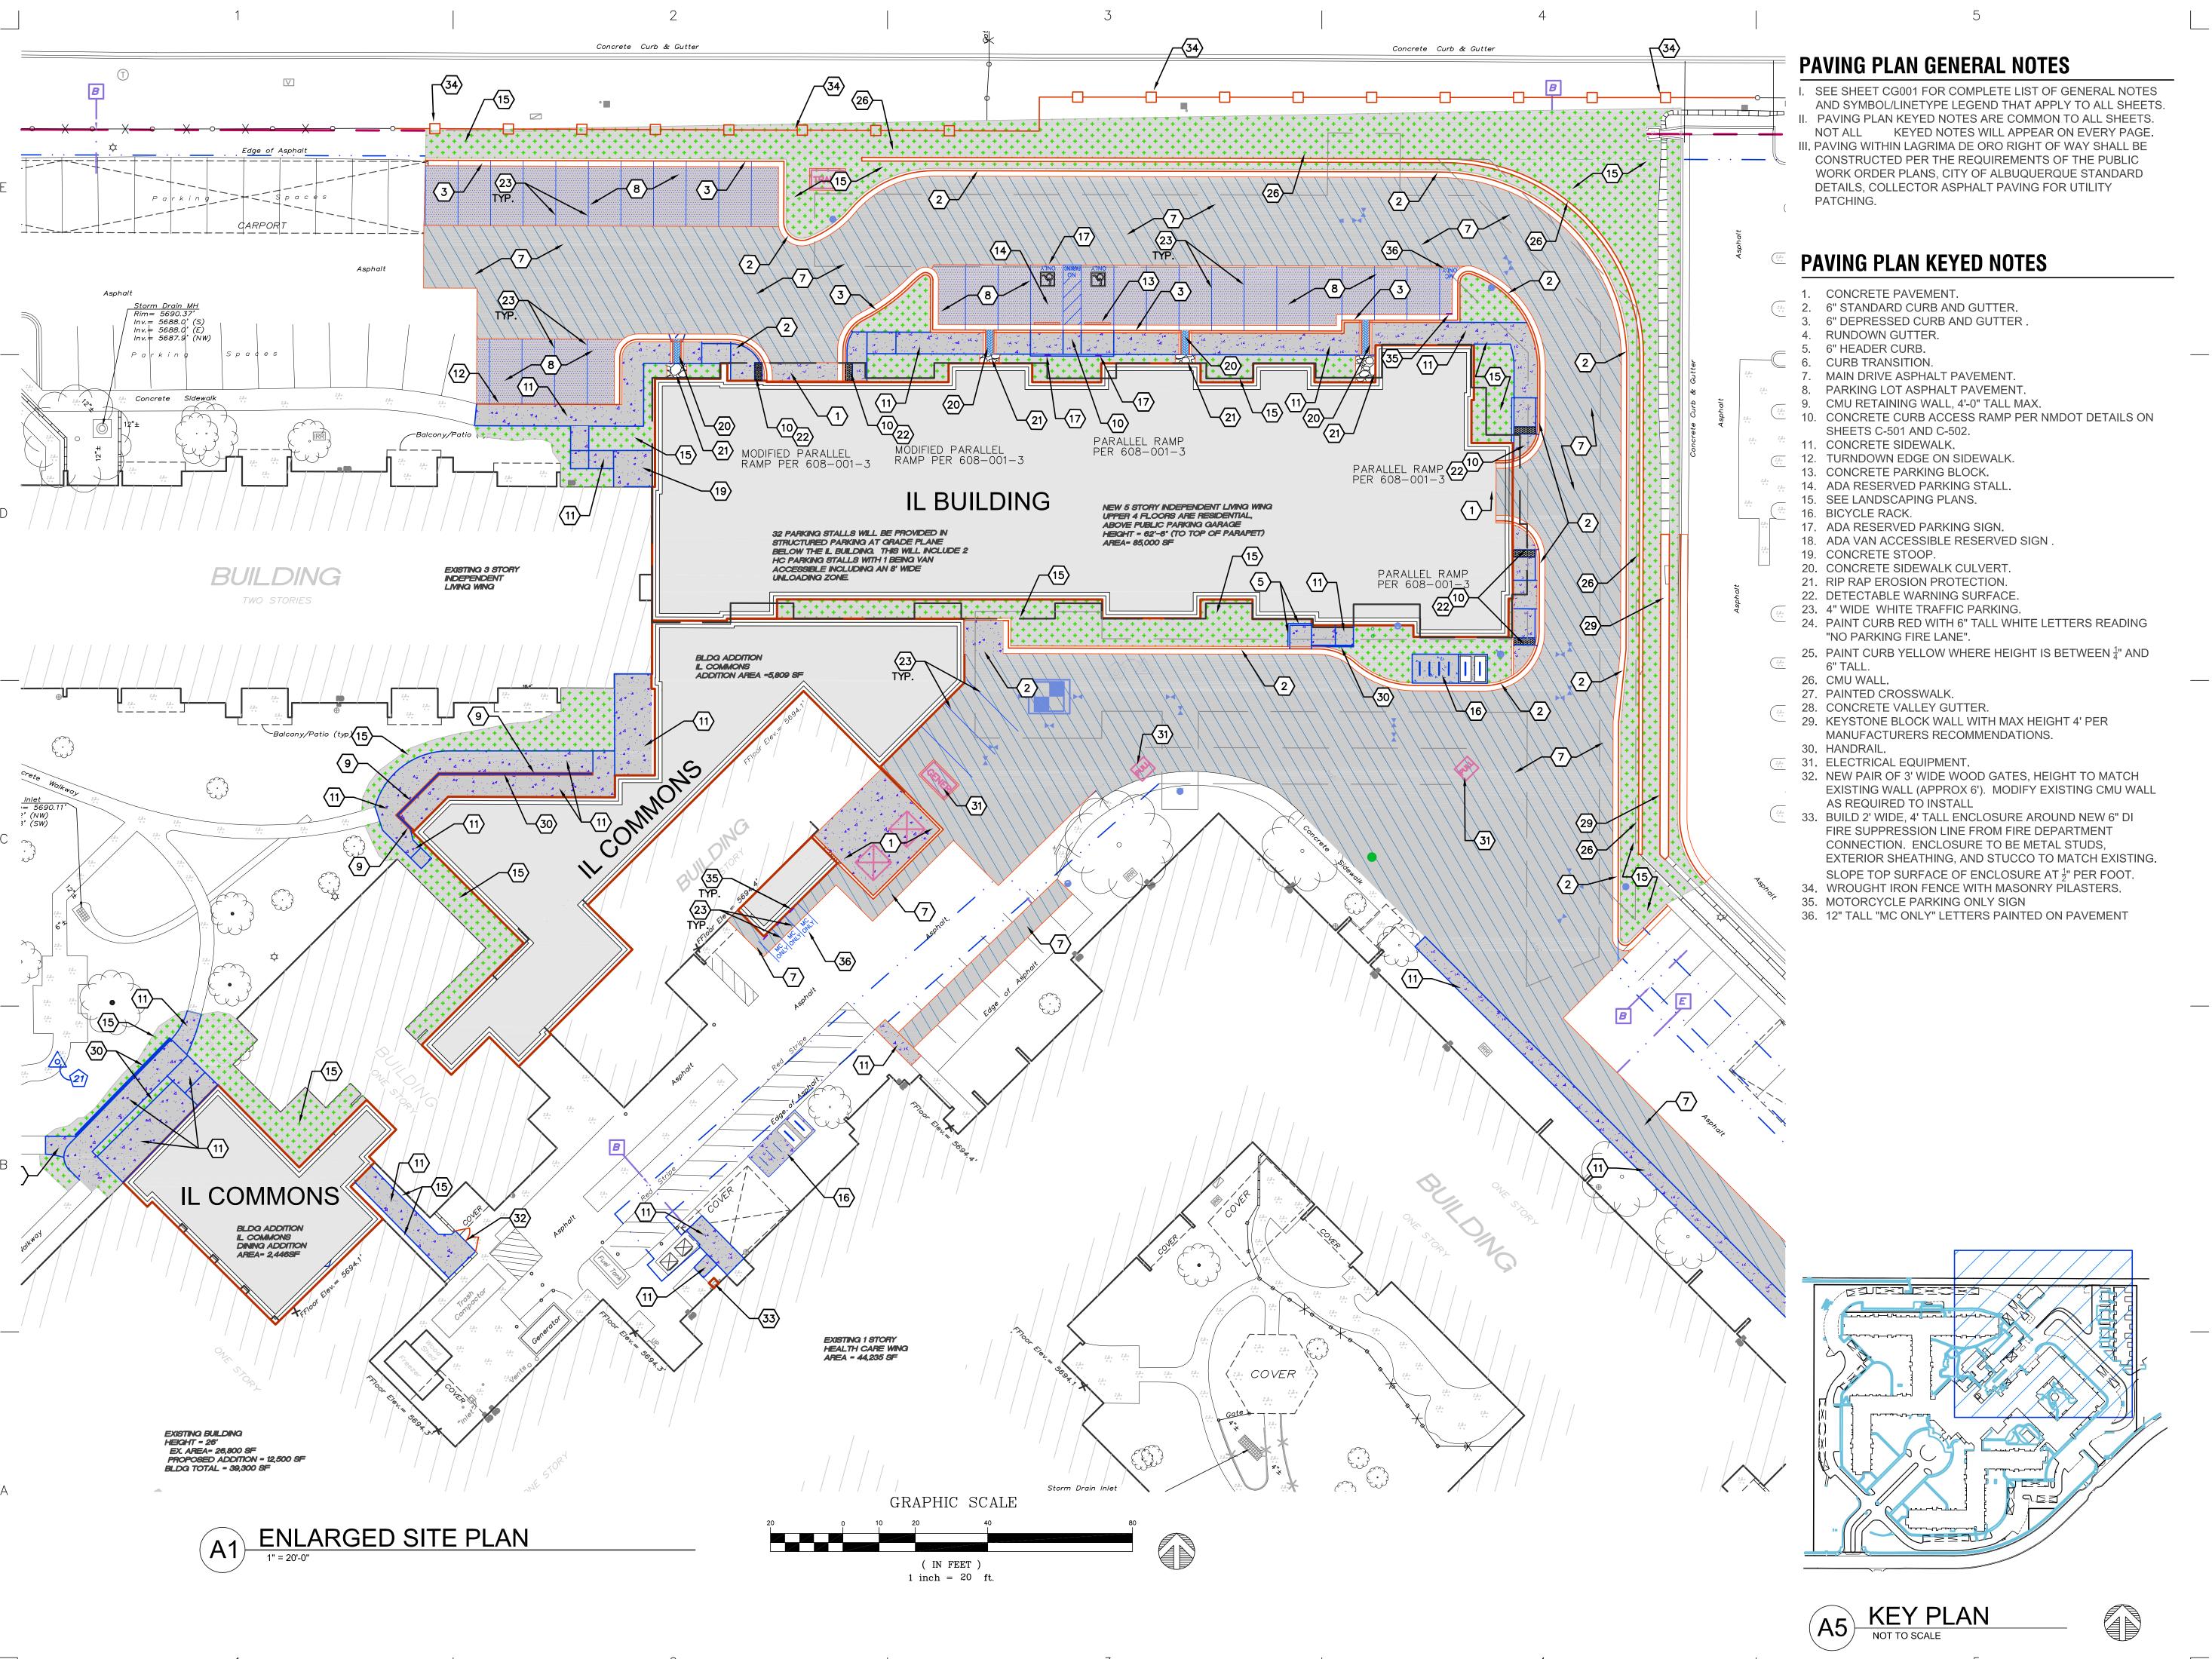

SHEET TITLE:

**ENLARGED SITE PLAN** 

SHEET NUMBER:

SP-EPC-3

OVER/UNDER

Protected Lots to the west.

116

114