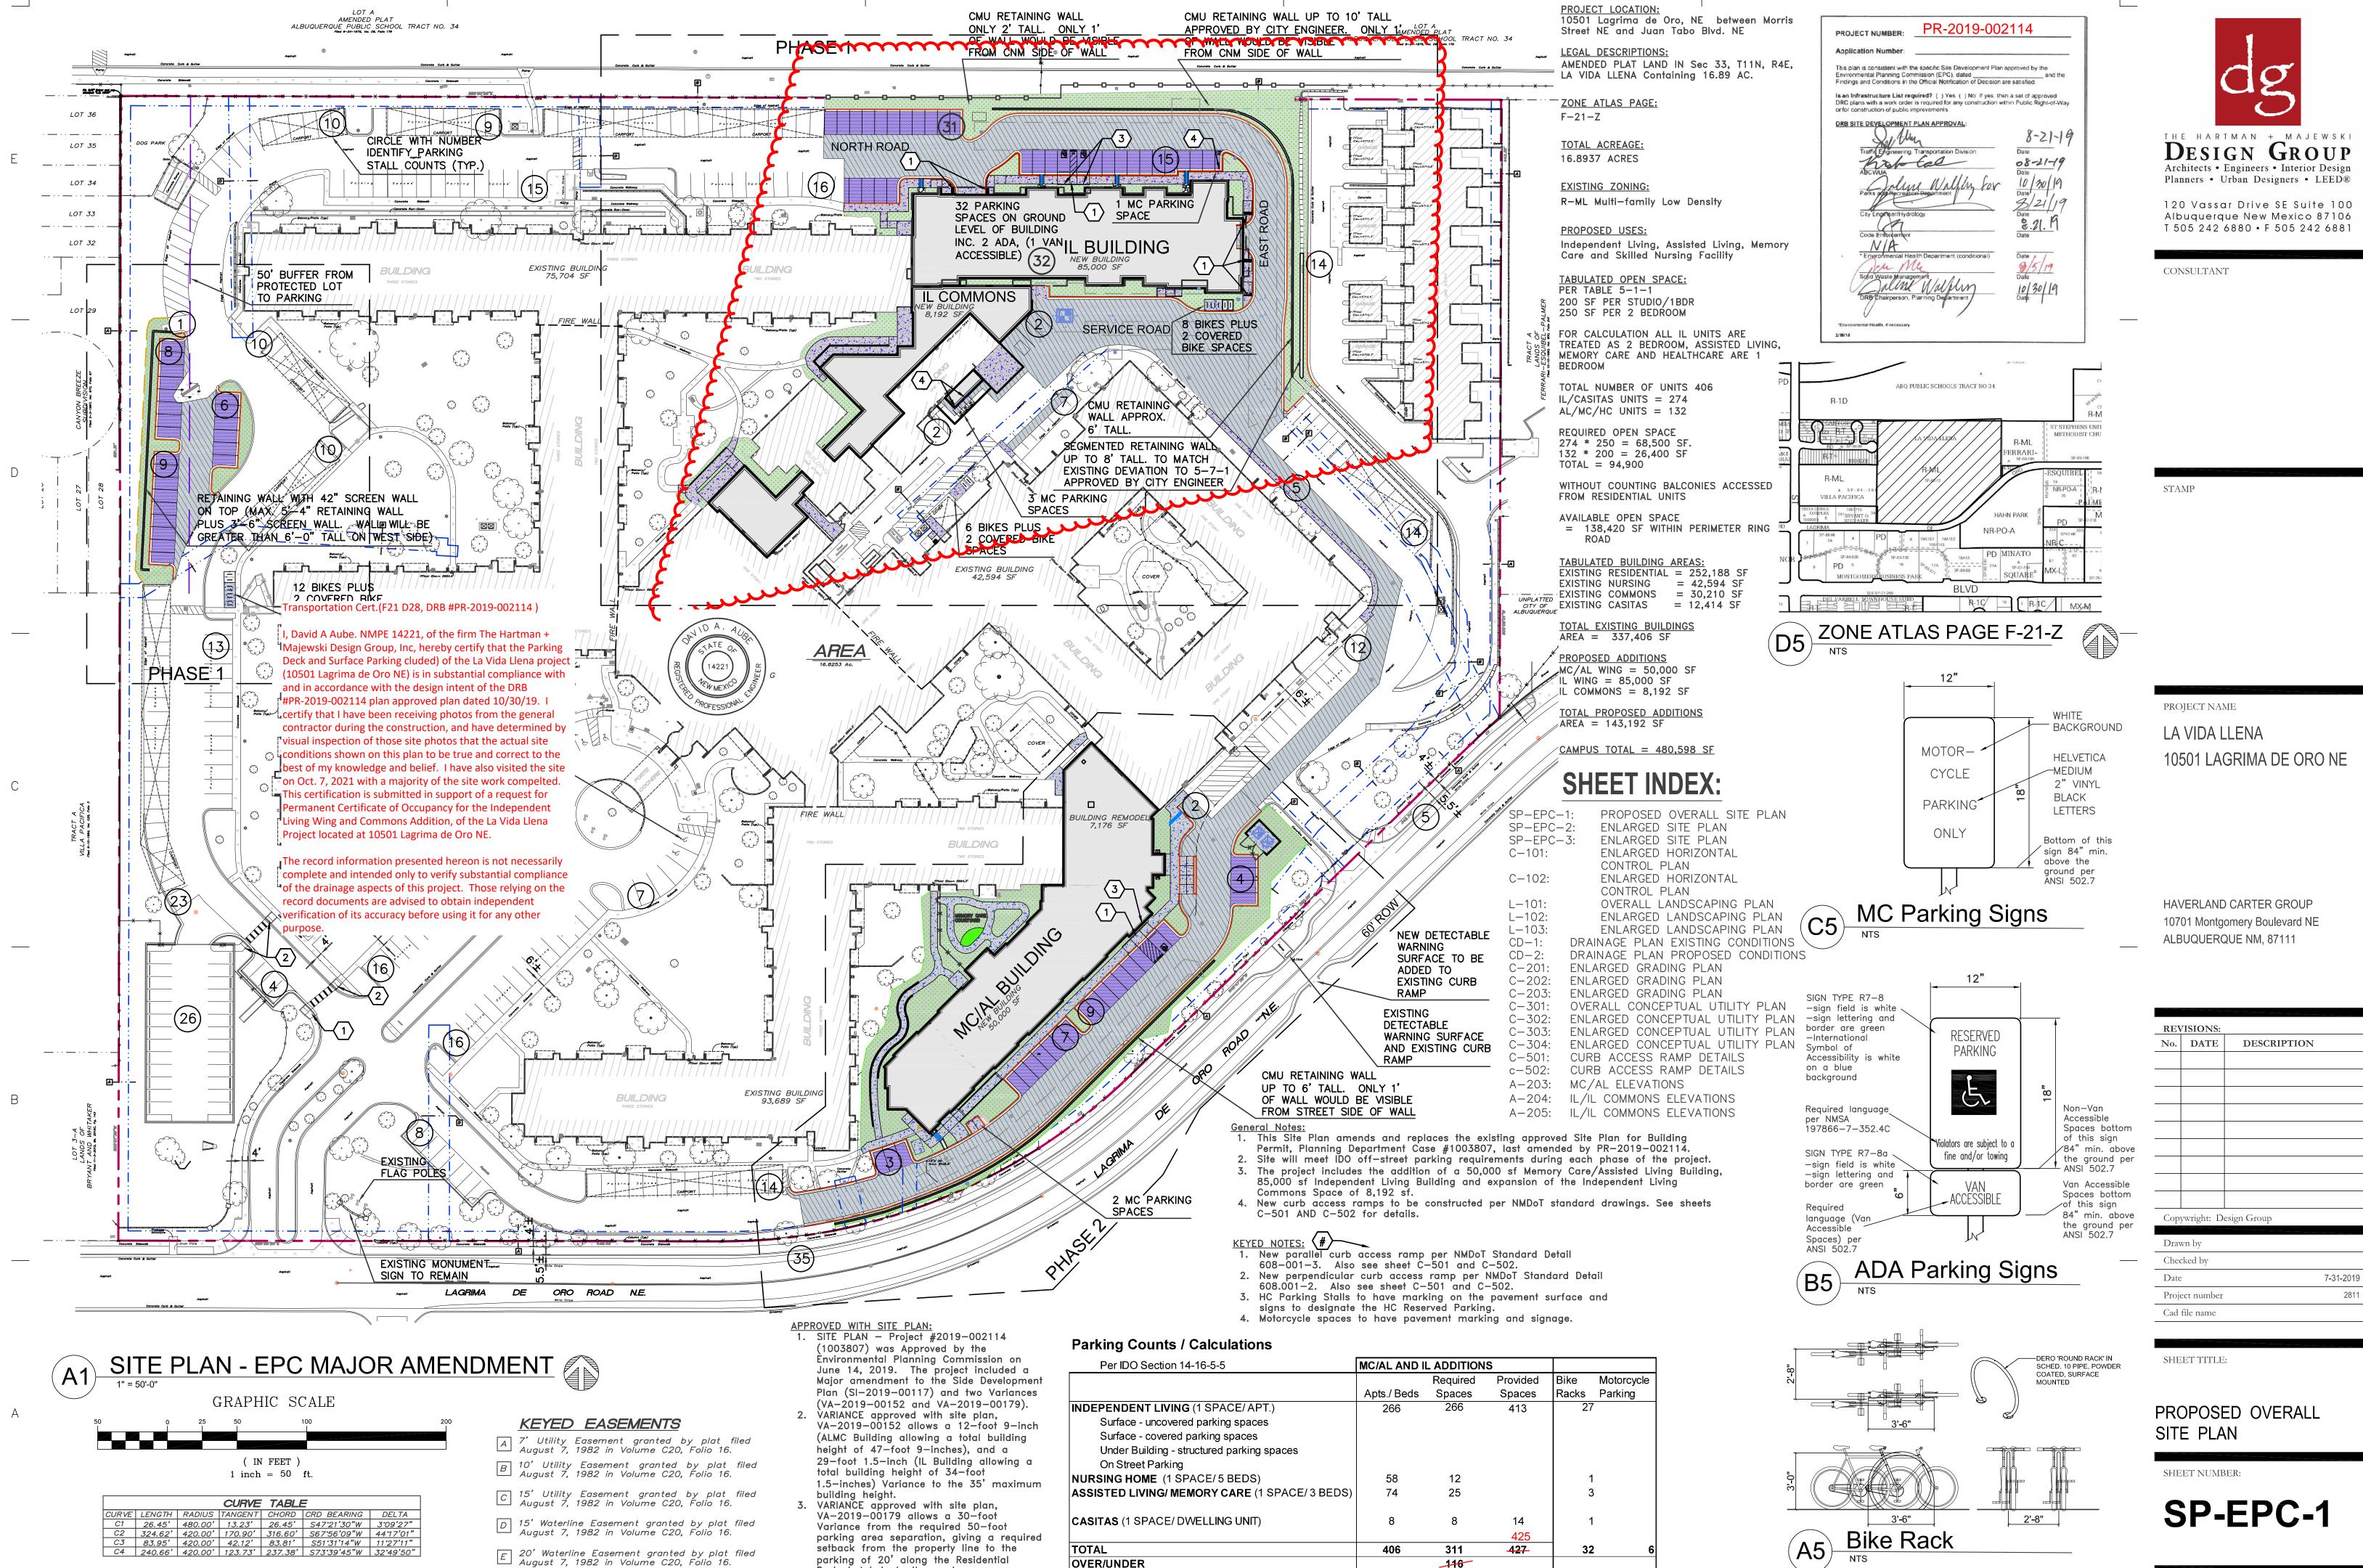

CONSULTANT

STAMP

PROJECT NAME

LA VIDA LLENA 10501 LAGRIMA DE ORO NE

HAVERLAND CARTER GROUP 10701 Montgomery Boulevard NE ALBUQUERQUE NM, 87111

**REVISIONS:** 

| 2,4,2,3                  | 10101101   |             |  |  |  |
|--------------------------|------------|-------------|--|--|--|
| No.                      | DATE       | DESCRIPTION |  |  |  |
|                          |            |             |  |  |  |
|                          |            |             |  |  |  |
|                          |            |             |  |  |  |
|                          |            |             |  |  |  |
|                          |            |             |  |  |  |
|                          |            |             |  |  |  |
|                          |            |             |  |  |  |
|                          |            |             |  |  |  |
| 1                        | ASI 1      | 10.31.14    |  |  |  |
| Copywright: Design Group |            |             |  |  |  |
|                          |            |             |  |  |  |
| Drawn by                 |            |             |  |  |  |
| Checked by               |            |             |  |  |  |
| Date                     | <u> </u>   | 7-31-2019   |  |  |  |
| Proj                     | ect number | 2811        |  |  |  |
| Cad file name            |            |             |  |  |  |