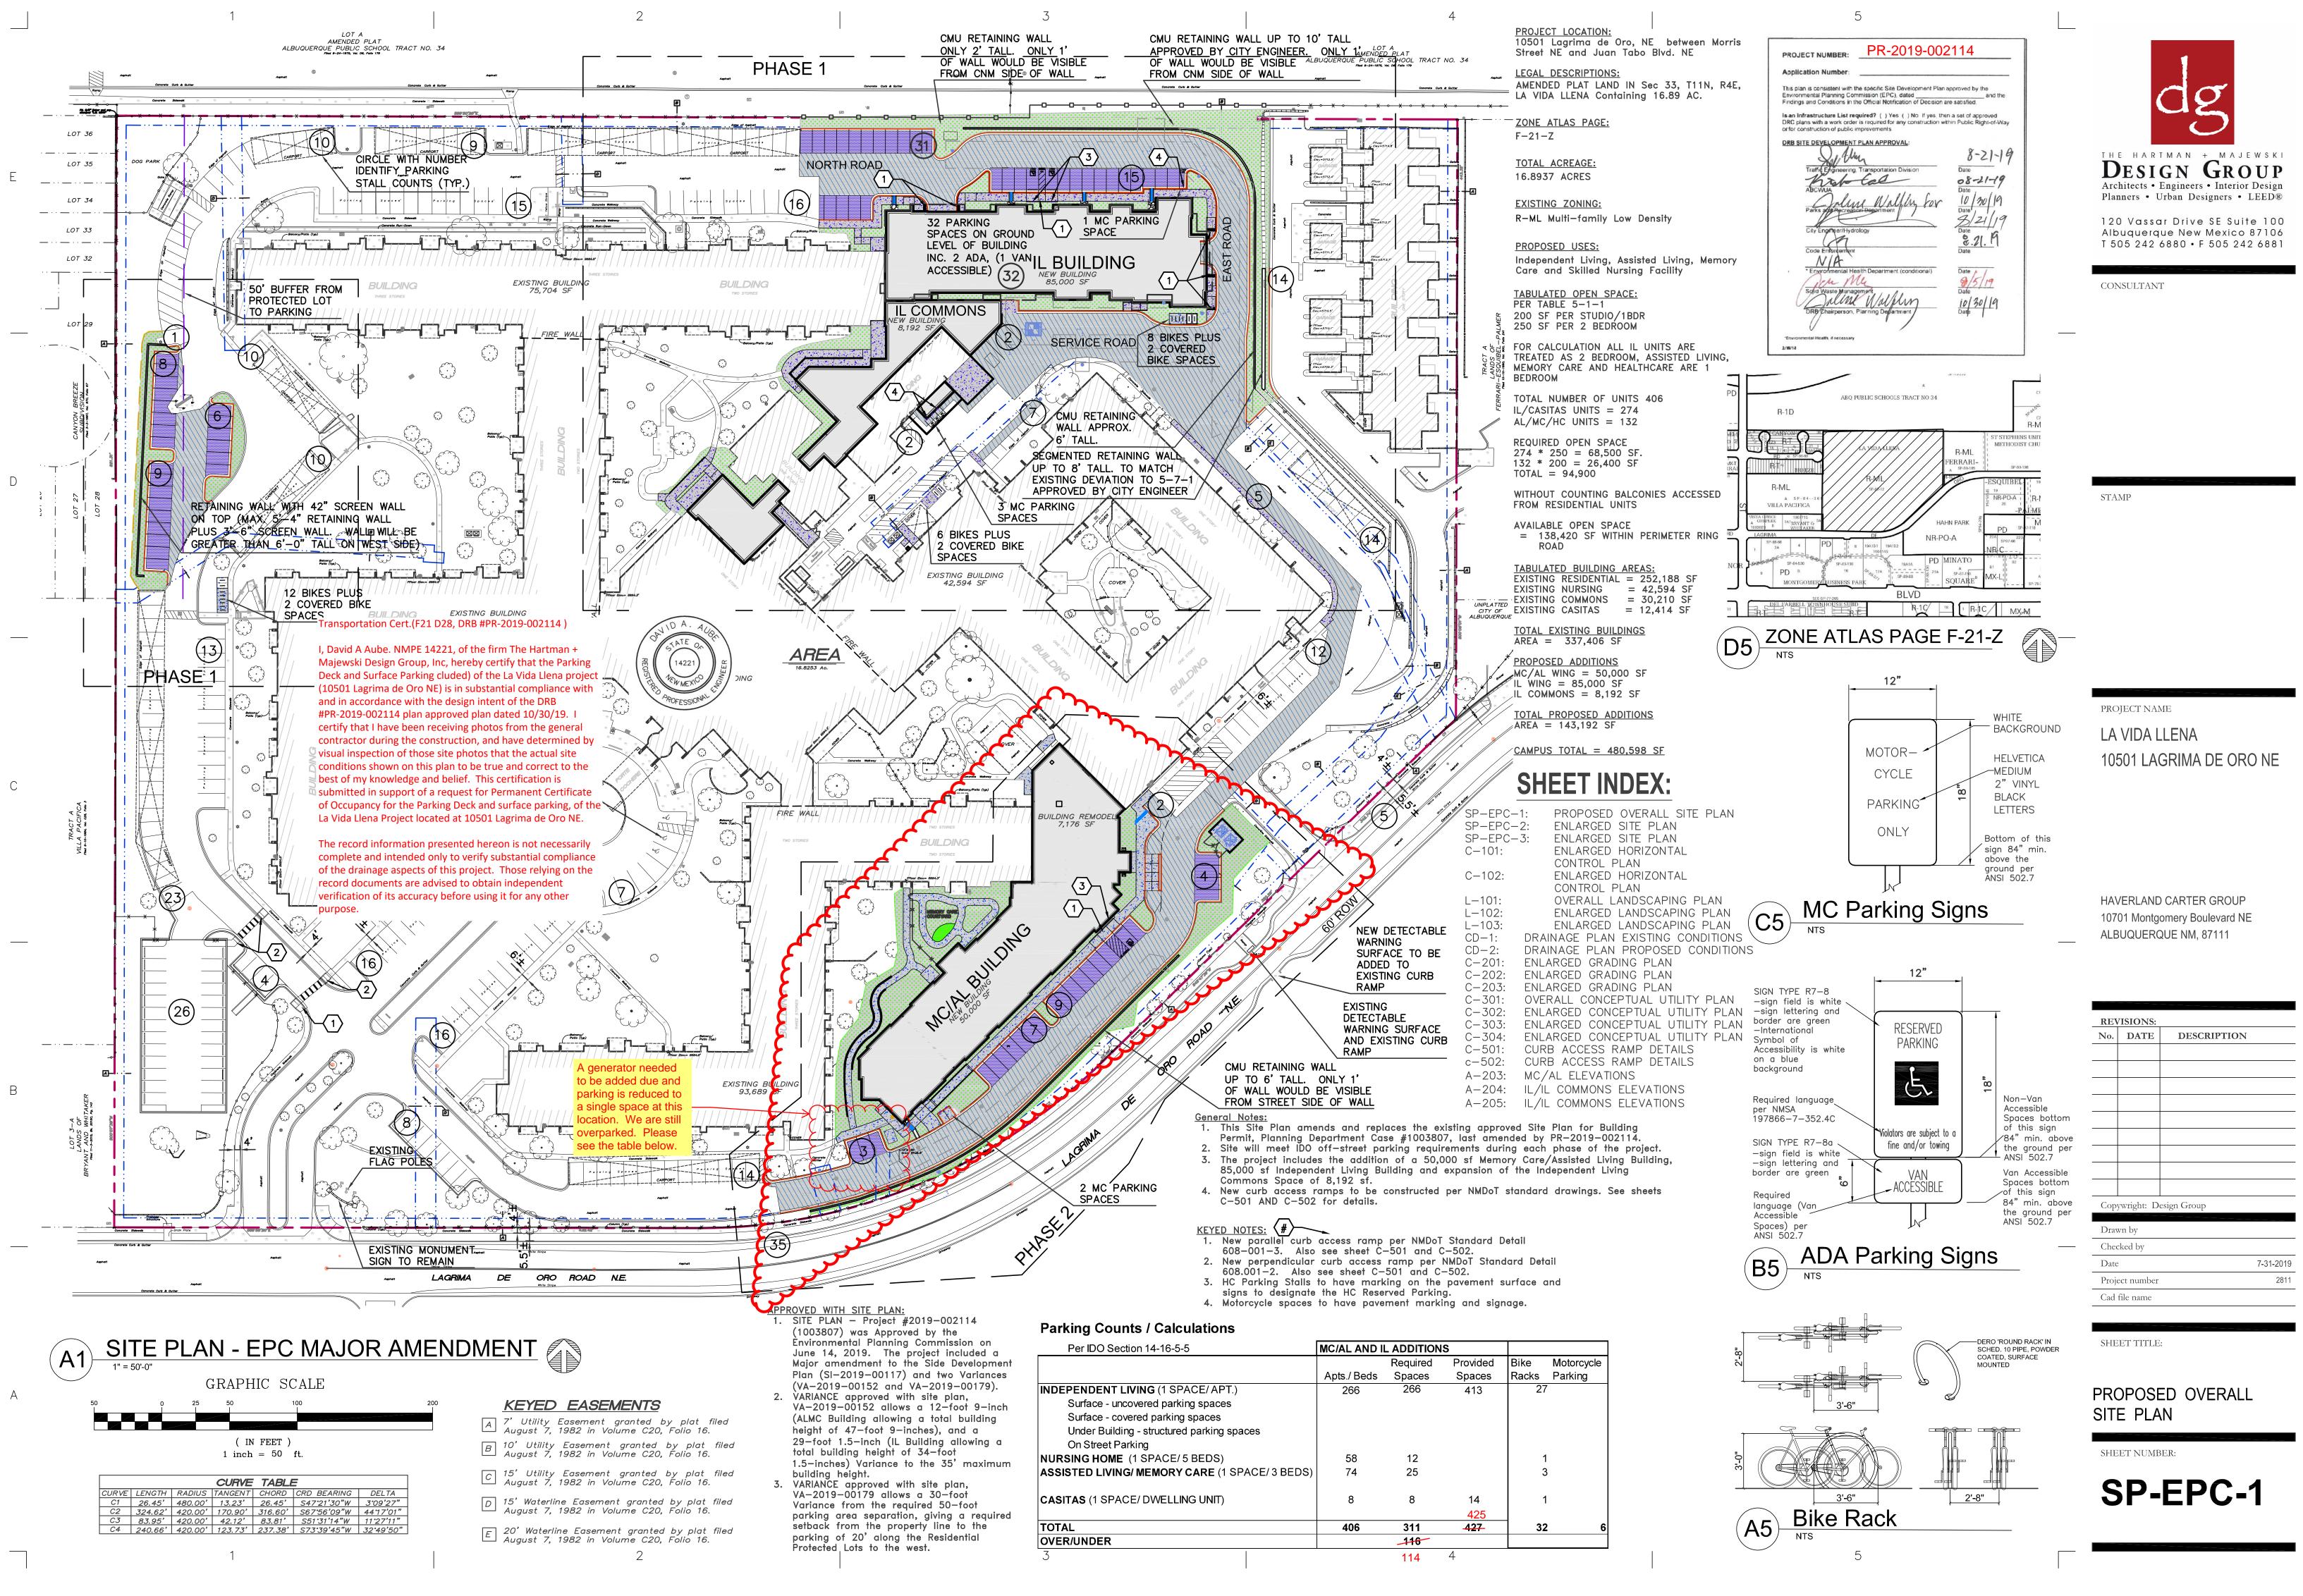

Development Review Services EG via: email

C: CO Clerk, File

- 1. CONCRETE PAVEMENT.
- 2. 6" STANDARD CURB AND GUTTER.
- 3. 6" DEPRESSED CURB AND GUTTER.
- 4. RUNDOWN DEPRESSED GUTTER.
- 5. 6" HEADER CURB.
- 6. CURB TRANSITION.
- 7. MAIN DRIVE ASPHALT PAVEMENT. 8. PARKING LOT ASPHALT PAVEMENT.
- 9. CMU RETAINING WALL, 4'-0" TALL MAX.
- 10. CONCRETE CURB ACCESS RAMP PER NMDOT STANDARD DETAILS ON SHEET C-501 AND C5-502.
- 11. CONCRETE SIDEWALK.
- 12. TURNDOWN EDGE ON SIDEWALK.
- 13. CONCRETE RUNDOWN CHANNEL.
- 14. CONCRETE STOOP. 15. CONCRETE SIDEWALK CULVERT.
- 16. RIP RAP EROSION PROTECTION.
- 17. CONCRETE EQUIPMENT PAD UNDER NEW TRANSFORMER.
- 18. 4" WIDE WHITE TRAFFIC PARKING.
- 19. PAINT CURB RED WITH 6" TALL WHITE LETTERS READING "NO PARKING FIRE LANE".
- 20. HANDRAIL.
- 21. PAINT CURB YELLOW WHERE HEIGHT IS BETWEEN  $\frac{1}{4}$ " AND 6" TALL.
- 22. 4' WIDE X 6' TALL PERSONNEL GATE.
- 23. 6' TALL DECORATIVE WROUGHT IRON FENCE. PROVIDE CONCRETE HEADER CURB BELOW FENCE TO ALLOW BOTTOM OF FENCE TO BE A UNIFORM ELEVATION.SEE LANDSCAPING PLANS FOR DETAILS.
- 24. COOLING TOWER FOR MECHANICAL SYSTEM. 25. KEYSTONE BLOCK WALL WITH MAX HEIGHT 6' PER
- MANUFACTURERS RECOMMENDATIONS. 26. CAST IN PLACE CONCRETE RETAINING WALL UP TO 3' TALL. 27. MECHANICAL YARD WITH CONCRETE PAVEMENT, 6' TALL CMU
- SCREEN WALL, AND GATES. 28. CONCRETE TAILWALL 18" TALL.
- 29. CONCRETE SEATING AREA,. CONCRETE SIDEWALK, SEE LANDSCAPING PLAN FOR SITE FURNISHINGS. 30. RESERVED PARKING SYMBOL.
- 31. 12" TALL WHITE LETTERS "NO PARKING"
- 32. UNLOADING ZONE
- 33. VAN ACCESSIBLE RESERVED PARKING SIGN, MOUNTED TO FACE OF BUILDING.
- 34. ADA COMPLIANT CURB ACCESS RAMP. 35. MC PARKING STALL WITH LETTERING AND SIGN.
- 36. BICYCLE PARKING.