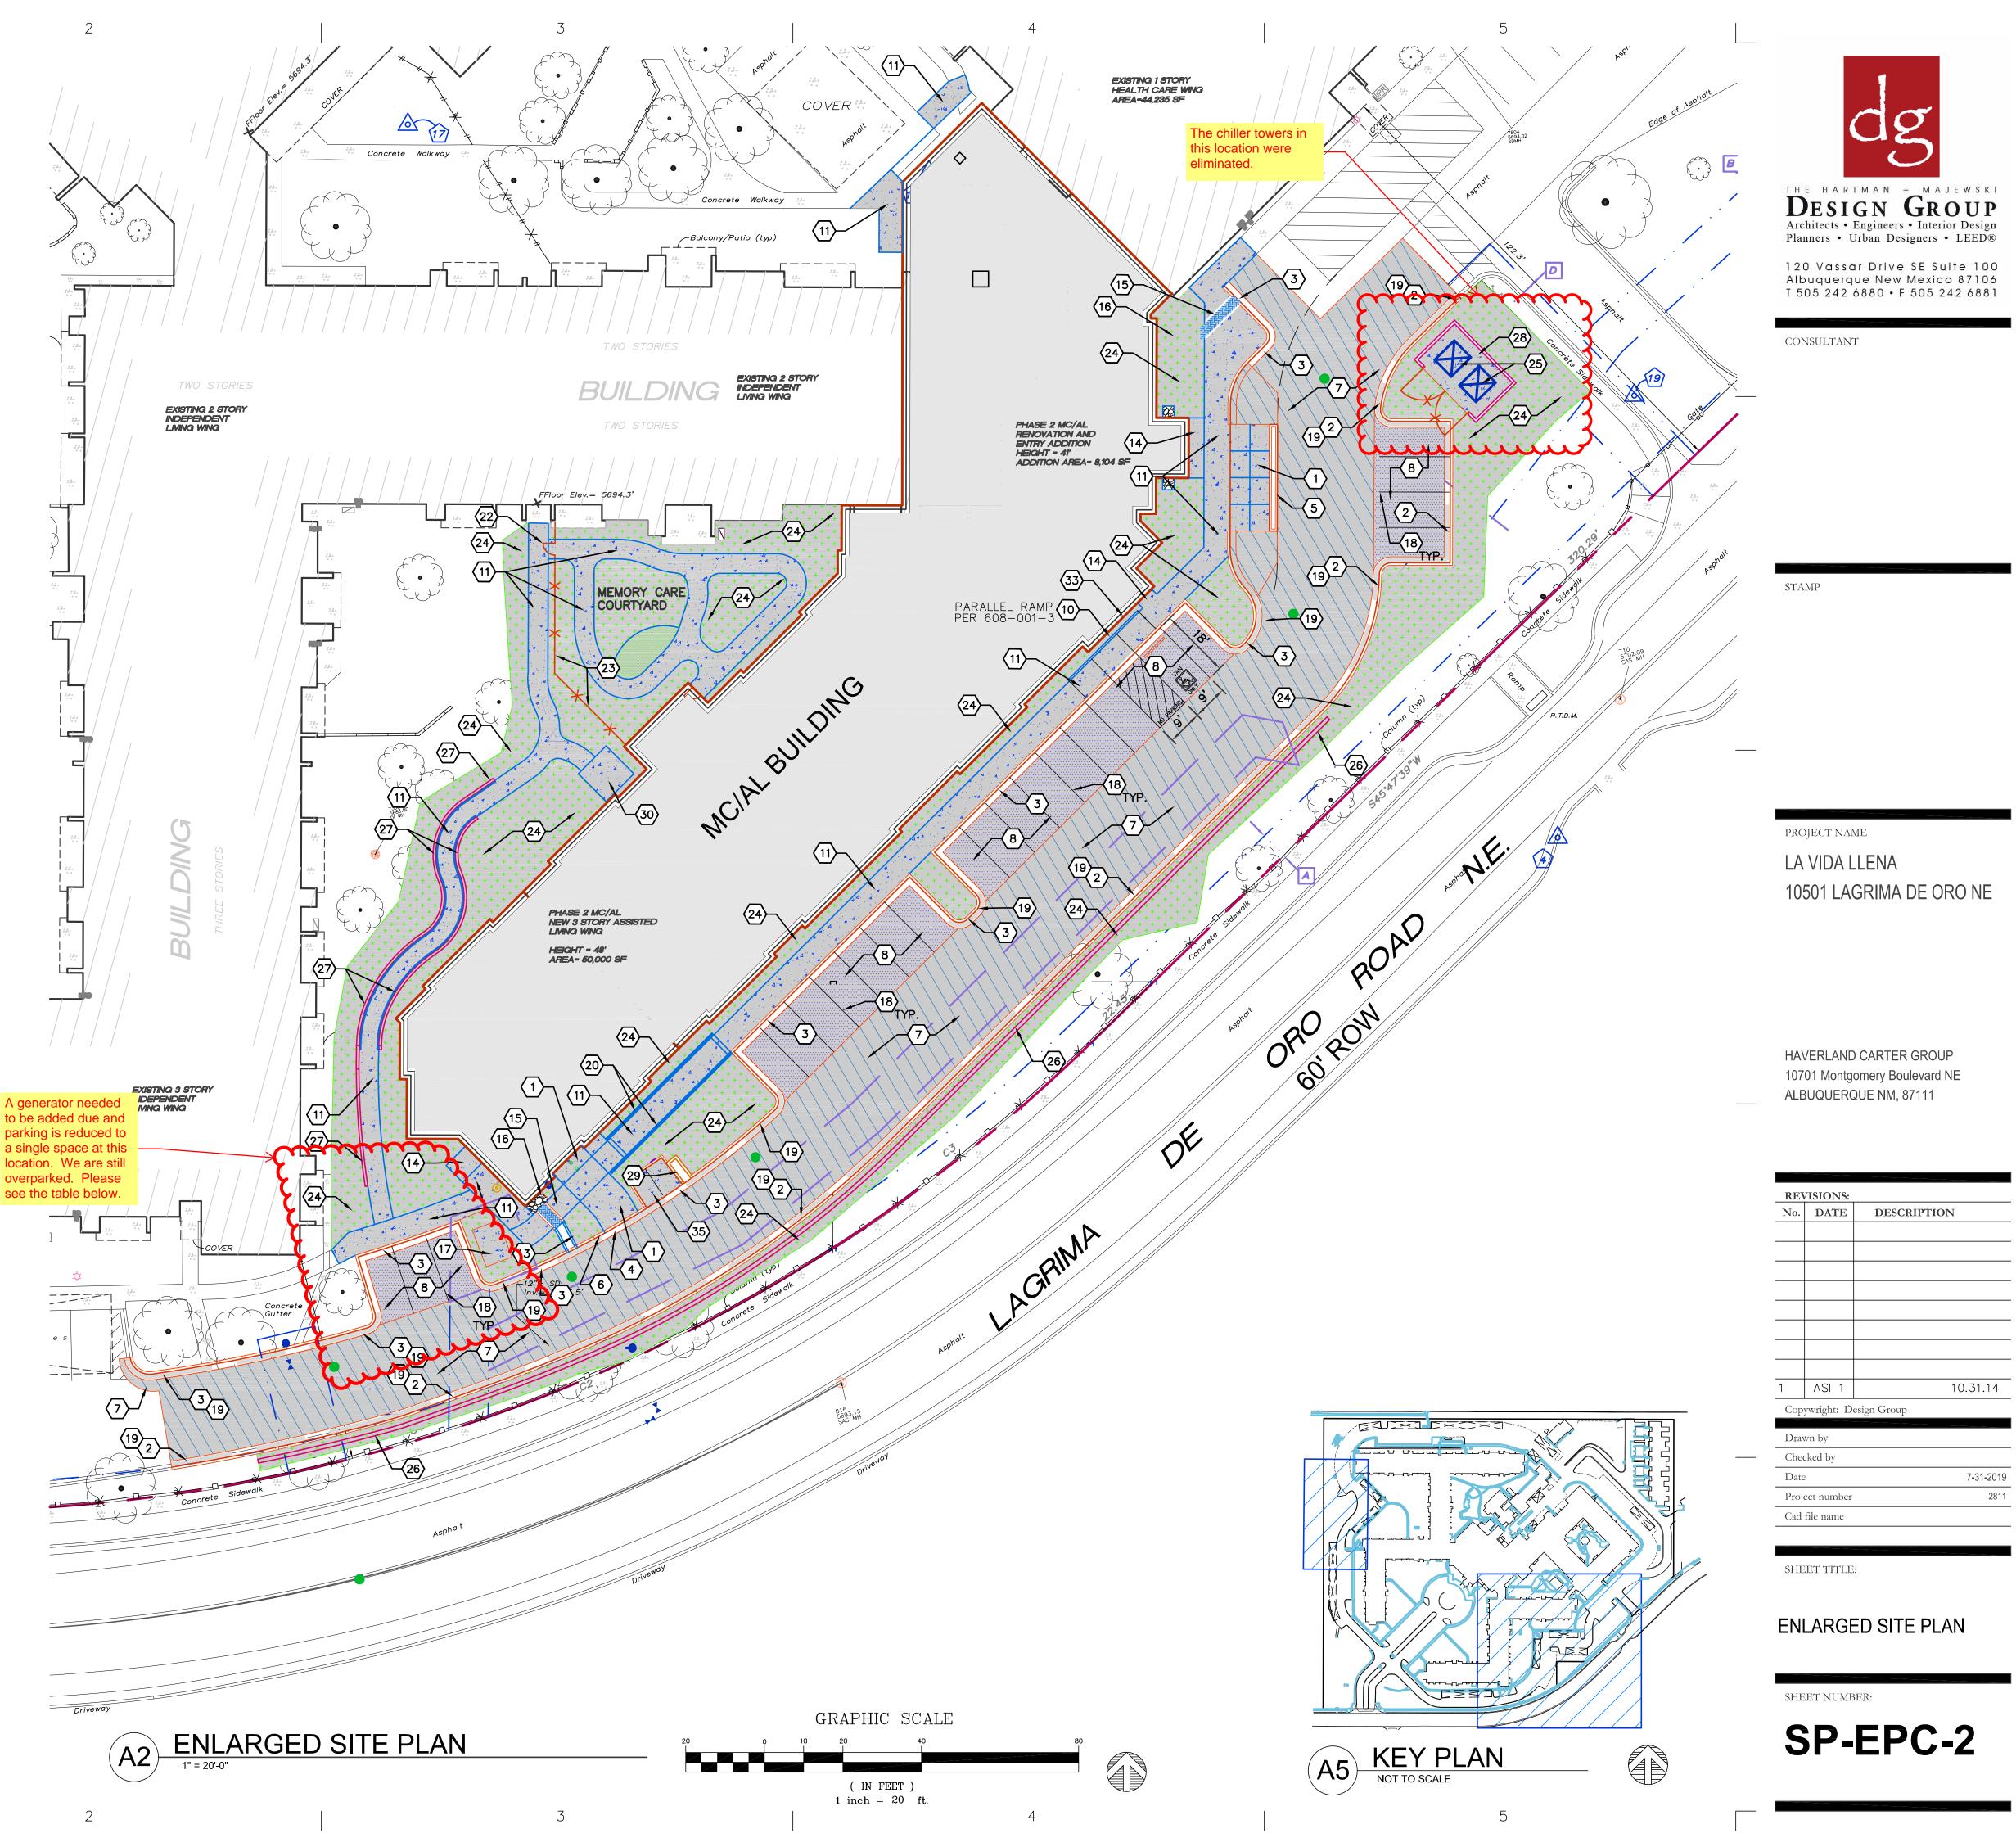

Development Review Services EG via: email

C: CO Clerk, File

- 1. CONCRETE PAVEMENT.
- 2. 6" STANDARD CURB AND GUTTER.
- 3. 6" DEPRESSED CURB AND GUTTER.
- 4. RUNDOWN DEPRESSED GUTTER.
- 5. 6" HEADER CURB.
- 6. CURB TRANSITION.
- 7. MAIN DRIVE ASPHALT PAVEMENT. 8. PARKING LOT ASPHALT PAVEMENT.
- 9. CMU RETAINING WALL, 4'-0" TALL MAX.
- 10. CONCRETE CURB ACCESS RAMP PER NMDOT STANDARD DETAILS ON SHEET C-501 AND C5-502.
- 11. CONCRETE SIDEWALK.
- 12. TURNDOWN EDGE ON SIDEWALK.
- 13. CONCRETE RUNDOWN CHANNEL.
- 14. CONCRETE STOOP. 15. CONCRETE SIDEWALK CULVERT.
- 16. RIP RAP EROSION PROTECTION.
- 17. CONCRETE EQUIPMENT PAD UNDER NEW TRANSFORMER.
- 18. 4" WIDE WHITE TRAFFIC PARKING.
- 19. PAINT CURB RED WITH 6" TALL WHITE LETTERS READING "NO PARKING FIRE LANE".
- 20. HANDRAIL.
- 21. PAINT CURB YELLOW WHERE HEIGHT IS BETWEEN  $\frac{1}{4}$ " AND 6" TALL.
- 22. 4' WIDE X 6' TALL PERSONNEL GATE.
- 23. 6' TALL DECORATIVE WROUGHT IRON FENCE. PROVIDE CONCRETE HEADER CURB BELOW FENCE TO ALLOW BOTTOM OF FENCE TO BE A UNIFORM ELEVATION.SEE LANDSCAPING PLANS FOR DETAILS.
- 24. COOLING TOWER FOR MECHANICAL SYSTEM. 25. KEYSTONE BLOCK WALL WITH MAX HEIGHT 6' PER
- MANUFACTURERS RECOMMENDATIONS. 26. CAST IN PLACE CONCRETE RETAINING WALL UP TO 3' TALL. 27. MECHANICAL YARD WITH CONCRETE PAVEMENT, 6' TALL CMU
- SCREEN WALL, AND GATES. 28. CONCRETE TAILWALL 18" TALL.
- 29. CONCRETE SEATING AREA,. CONCRETE SIDEWALK, SEE LANDSCAPING PLAN FOR SITE FURNISHINGS. 30. RESERVED PARKING SYMBOL.
- 31. 12" TALL WHITE LETTERS "NO PARKING"
- 32. UNLOADING ZONE
- 33. VAN ACCESSIBLE RESERVED PARKING SIGN, MOUNTED TO FACE OF BUILDING.
- 34. ADA COMPLIANT CURB ACCESS RAMP. 35. MC PARKING STALL WITH LETTERING AND SIGN.
- 36. BICYCLE PARKING.