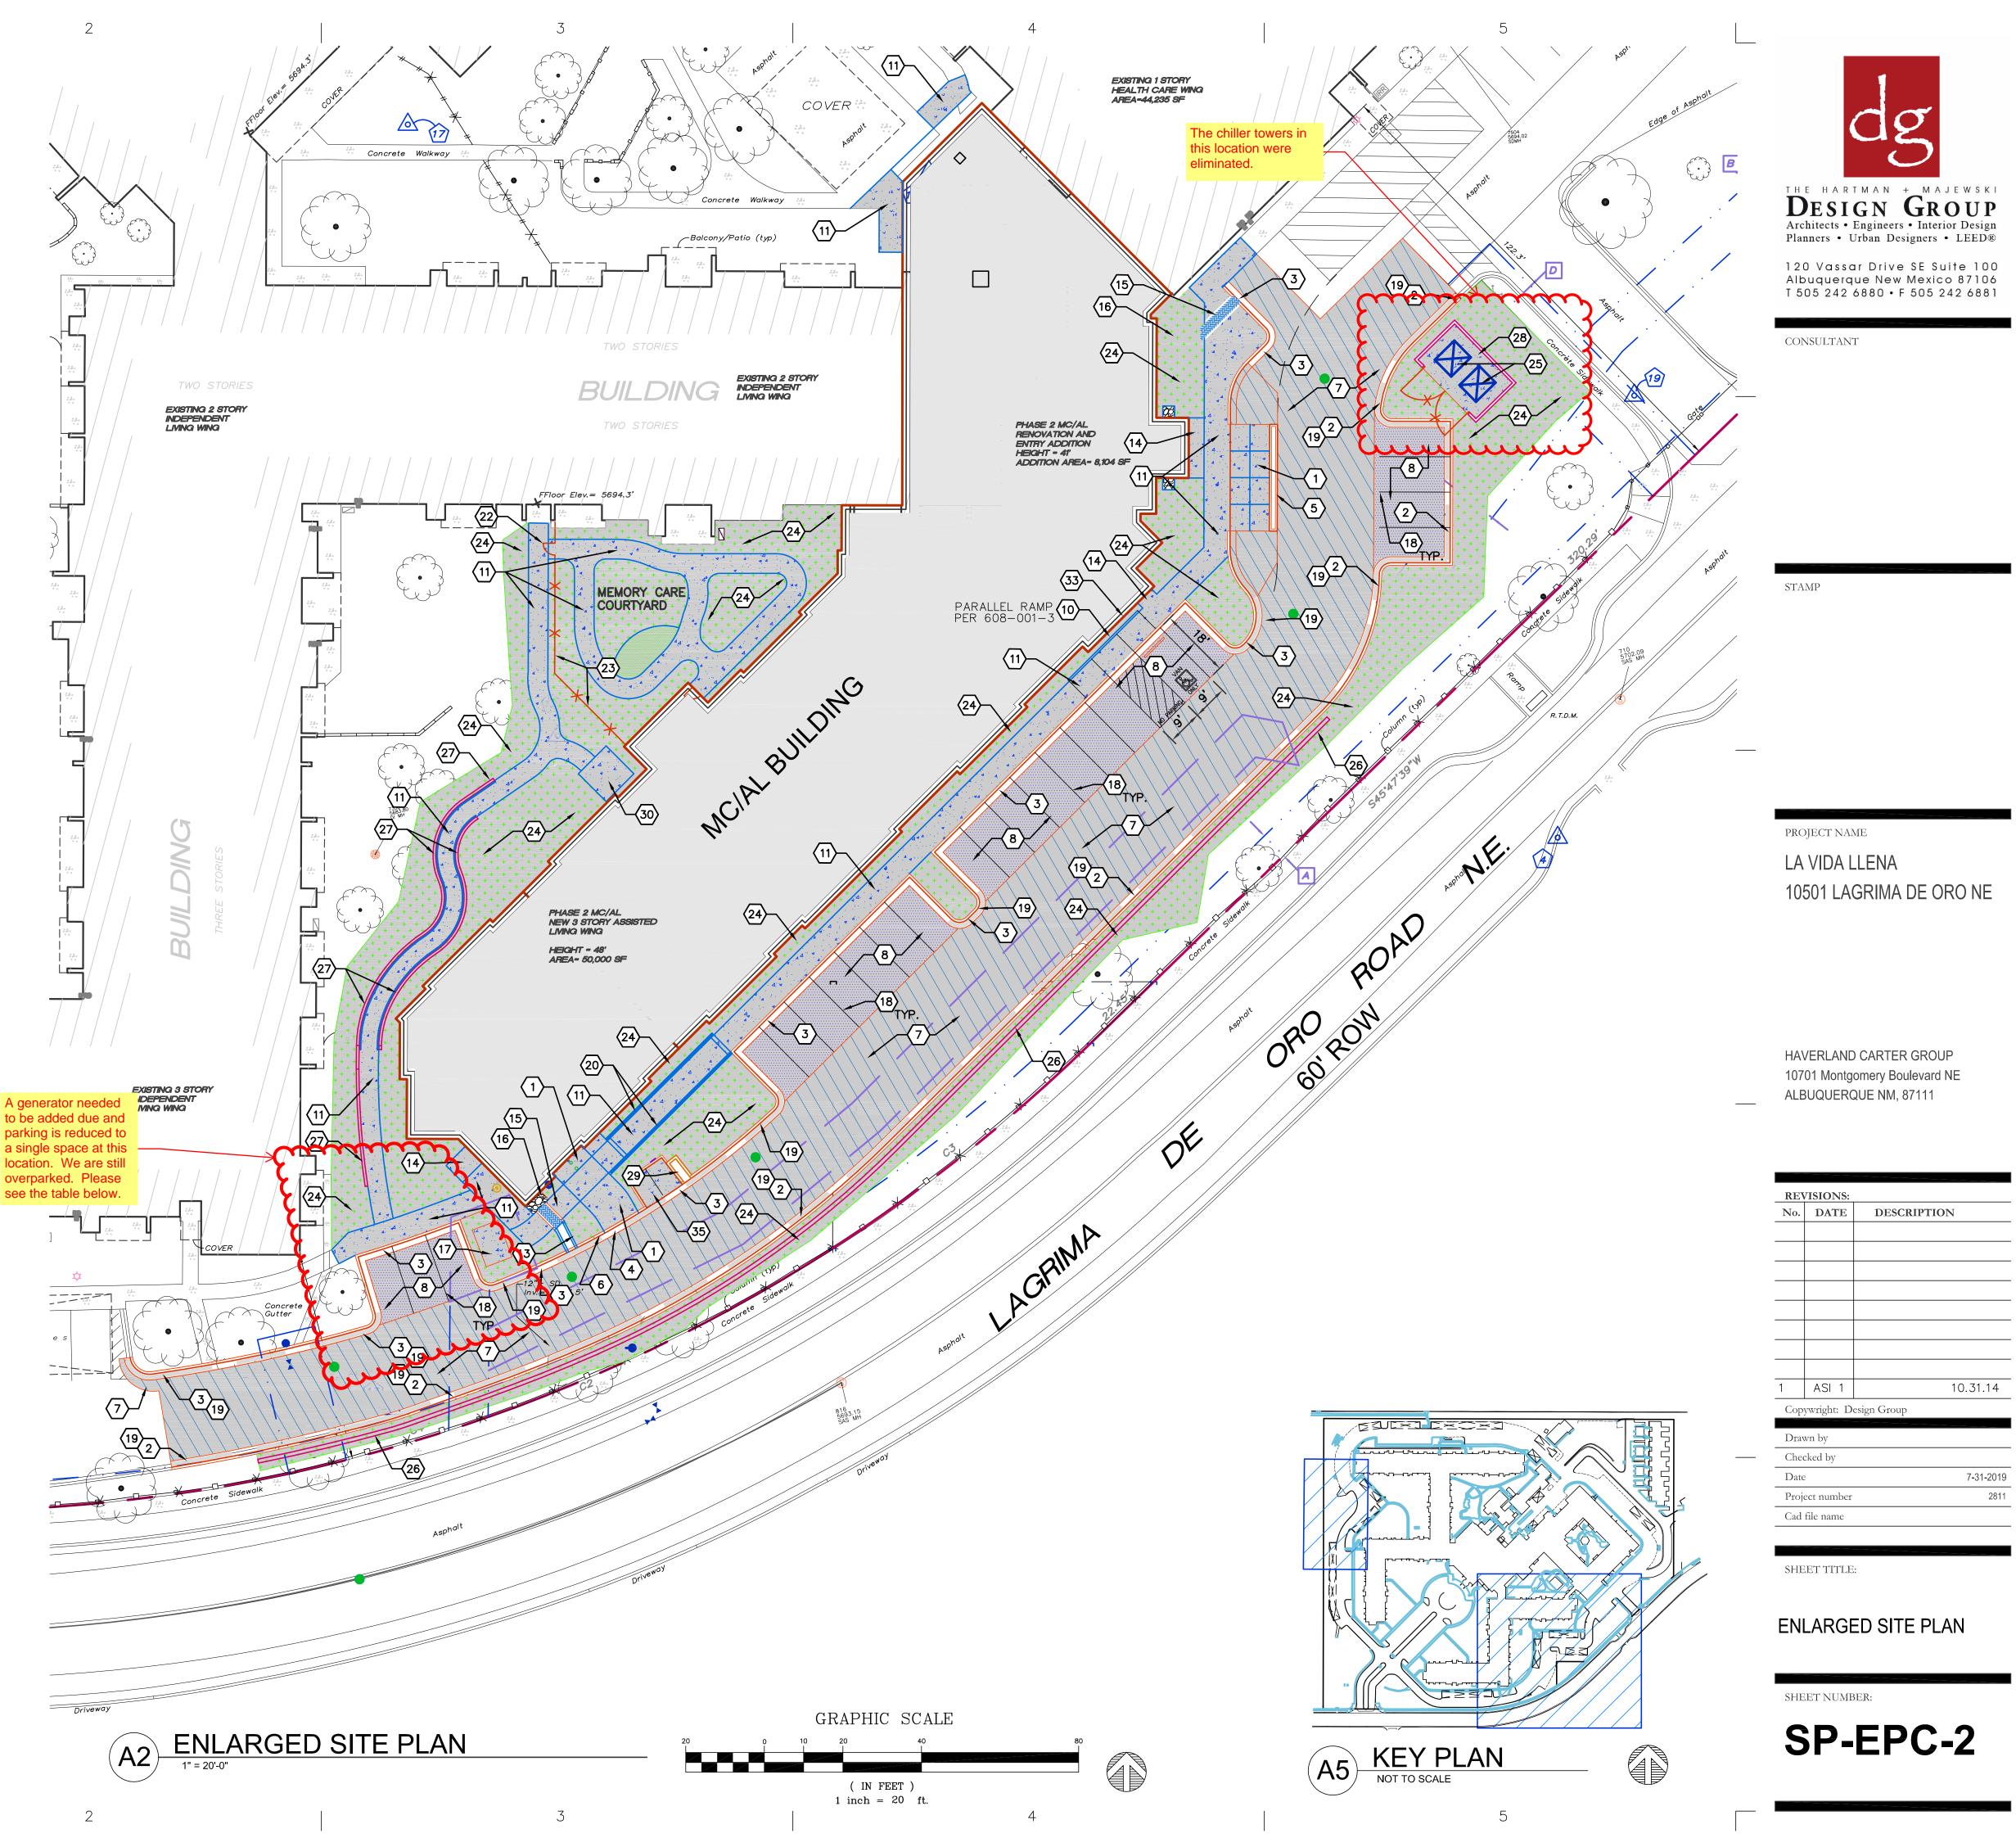

EG via: email C: CO Clerk, File

- 1. CONCRETE PAVEMENT.
- 2. 6" STANDARD CURB AND GUTTER.
- 3. 6" DEPRESSED CURB AND GUTTER.
- 4. RUNDOWN DEPRESSED GUTTER.
- 5. 6" HEADER CURB.
- 6. CURB TRANSITION.
- 7. MAIN DRIVE ASPHALT PAVEMENT. 8. PARKING LOT ASPHALT PAVEMENT.
- 9. CMU RETAINING WALL, 4'-0" TALL MAX.
- 10. CONCRETE CURB ACCESS RAMP PER NMDOT STANDARD DETAILS ON SHEET C-501 AND C5-502.
- 11. CONCRETE SIDEWALK.
- 12. TURNDOWN EDGE ON SIDEWALK.
- 13. CONCRETE RUNDOWN CHANNEL.
- 14. CONCRETE STOOP. 15. CONCRETE SIDEWALK CULVERT.
- 16. RIP RAP EROSION PROTECTION.
- 17. CONCRETE EQUIPMENT PAD UNDER NEW TRANSFORMER.
- 18. 4" WIDE WHITE TRAFFIC PARKING.
- 19. PAINT CURB RED WITH 6" TALL WHITE LETTERS READING "NO PARKING FIRE LANE".
- 20. HANDRAIL.
- 21. PAINT CURB YELLOW WHERE HEIGHT IS BETWEEN  $\frac{1}{4}$ " AND 6" TALL.
- 22. 4' WIDE X 6' TALL PERSONNEL GATE.
- 23. 6' TALL DECORATIVE WROUGHT IRON FENCE. PROVIDE CONCRETE HEADER CURB BELOW FENCE TO ALLOW BOTTOM OF FENCE TO BE A UNIFORM ELEVATION.SEE LANDSCAPING PLANS FOR DETAILS.
- 24. COOLING TOWER FOR MECHANICAL SYSTEM. 25. KEYSTONE BLOCK WALL WITH MAX HEIGHT 6' PER
- MANUFACTURERS RECOMMENDATIONS. 26. CAST IN PLACE CONCRETE RETAINING WALL UP TO 3' TALL. 27. MECHANICAL YARD WITH CONCRETE PAVEMENT, 6' TALL CMU
- SCREEN WALL, AND GATES. 28. CONCRETE TAILWALL 18" TALL.
- 29. CONCRETE SEATING AREA,. CONCRETE SIDEWALK, SEE LANDSCAPING PLAN FOR SITE FURNISHINGS. 30. RESERVED PARKING SYMBOL.
- 31. 12" TALL WHITE LETTERS "NO PARKING"
- 32. UNLOADING ZONE
- 33. VAN ACCESSIBLE RESERVED PARKING SIGN, MOUNTED TO FACE OF BUILDING.
- 34. ADA COMPLIANT CURB ACCESS RAMP. 35. MC PARKING STALL WITH LETTERING AND SIGN.
- 36. BICYCLE PARKING.