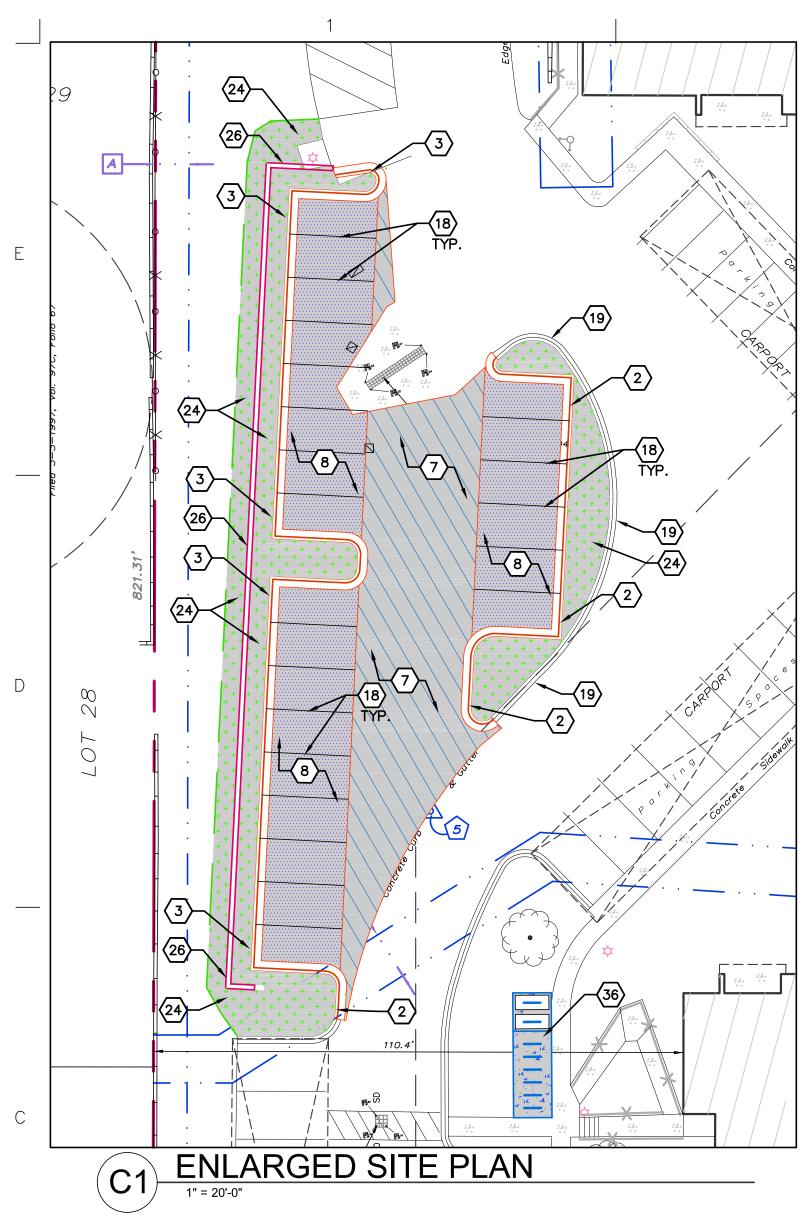

EG via: email C: CO Clerk, File

- 1. CONCRETE PAVEMENT.
- 2. 6" STANDARD CURB AND GUTTER.
- 3. 6" DEPRESSED CURB AND GUTTER.
- 4. RUNDOWN DEPRESSED GUTTER.
- 5. 6" HEADER CURB.
- 6. CURB TRANSITION.
- 7. MAIN DRIVE ASPHALT PAVEMENT. 8. PARKING LOT ASPHALT PAVEMENT.
- 9. CMU RETAINING WALL, 4'-0" TALL MAX.
- 10. CONCRETE CURB ACCESS RAMP PER NMDOT STANDARD DETAILS ON SHEET C-501 AND C5-502.
- 11. CONCRETE SIDEWALK.
- 12. TURNDOWN EDGE ON SIDEWALK.
- 13. CONCRETE RUNDOWN CHANNEL.
- 14. CONCRETE STOOP. 15. CONCRETE SIDEWALK CULVERT.
- 16. RIP RAP EROSION PROTECTION.
- 17. CONCRETE EQUIPMENT PAD UNDER NEW TRANSFORMER.
- 18. 4" WIDE WHITE TRAFFIC PARKING.
- 19. PAINT CURB RED WITH 6" TALL WHITE LETTERS READING "NO PARKING FIRE LANE".
- 20. HANDRAIL.
- 21. PAINT CURB YELLOW WHERE HEIGHT IS BETWEEN  $\frac{1}{4}$ " AND 6" TALL.
- 22. 4' WIDE X 6' TALL PERSONNEL GATE.
- 23. 6' TALL DECORATIVE WROUGHT IRON FENCE. PROVIDE CONCRETE HEADER CURB BELOW FENCE TO ALLOW BOTTOM OF FENCE TO BE A UNIFORM ELEVATION.SEE LANDSCAPING PLANS FOR DETAILS.
- 24. COOLING TOWER FOR MECHANICAL SYSTEM. 25. KEYSTONE BLOCK WALL WITH MAX HEIGHT 6' PER
- MANUFACTURERS RECOMMENDATIONS. 26. CAST IN PLACE CONCRETE RETAINING WALL UP TO 3' TALL. 27. MECHANICAL YARD WITH CONCRETE PAVEMENT, 6' TALL CMU
- SCREEN WALL, AND GATES. 28. CONCRETE TAILWALL 18" TALL.
- 29. CONCRETE SEATING AREA,. CONCRETE SIDEWALK, SEE LANDSCAPING PLAN FOR SITE FURNISHINGS. 30. RESERVED PARKING SYMBOL.
- 31. 12" TALL WHITE LETTERS "NO PARKING"
- 32. UNLOADING ZONE
- 33. VAN ACCESSIBLE RESERVED PARKING SIGN, MOUNTED TO FACE OF BUILDING.
- 34. ADA COMPLIANT CURB ACCESS RAMP. 35. MC PARKING STALL WITH LETTERING AND SIGN.
- 36. BICYCLE PARKING.