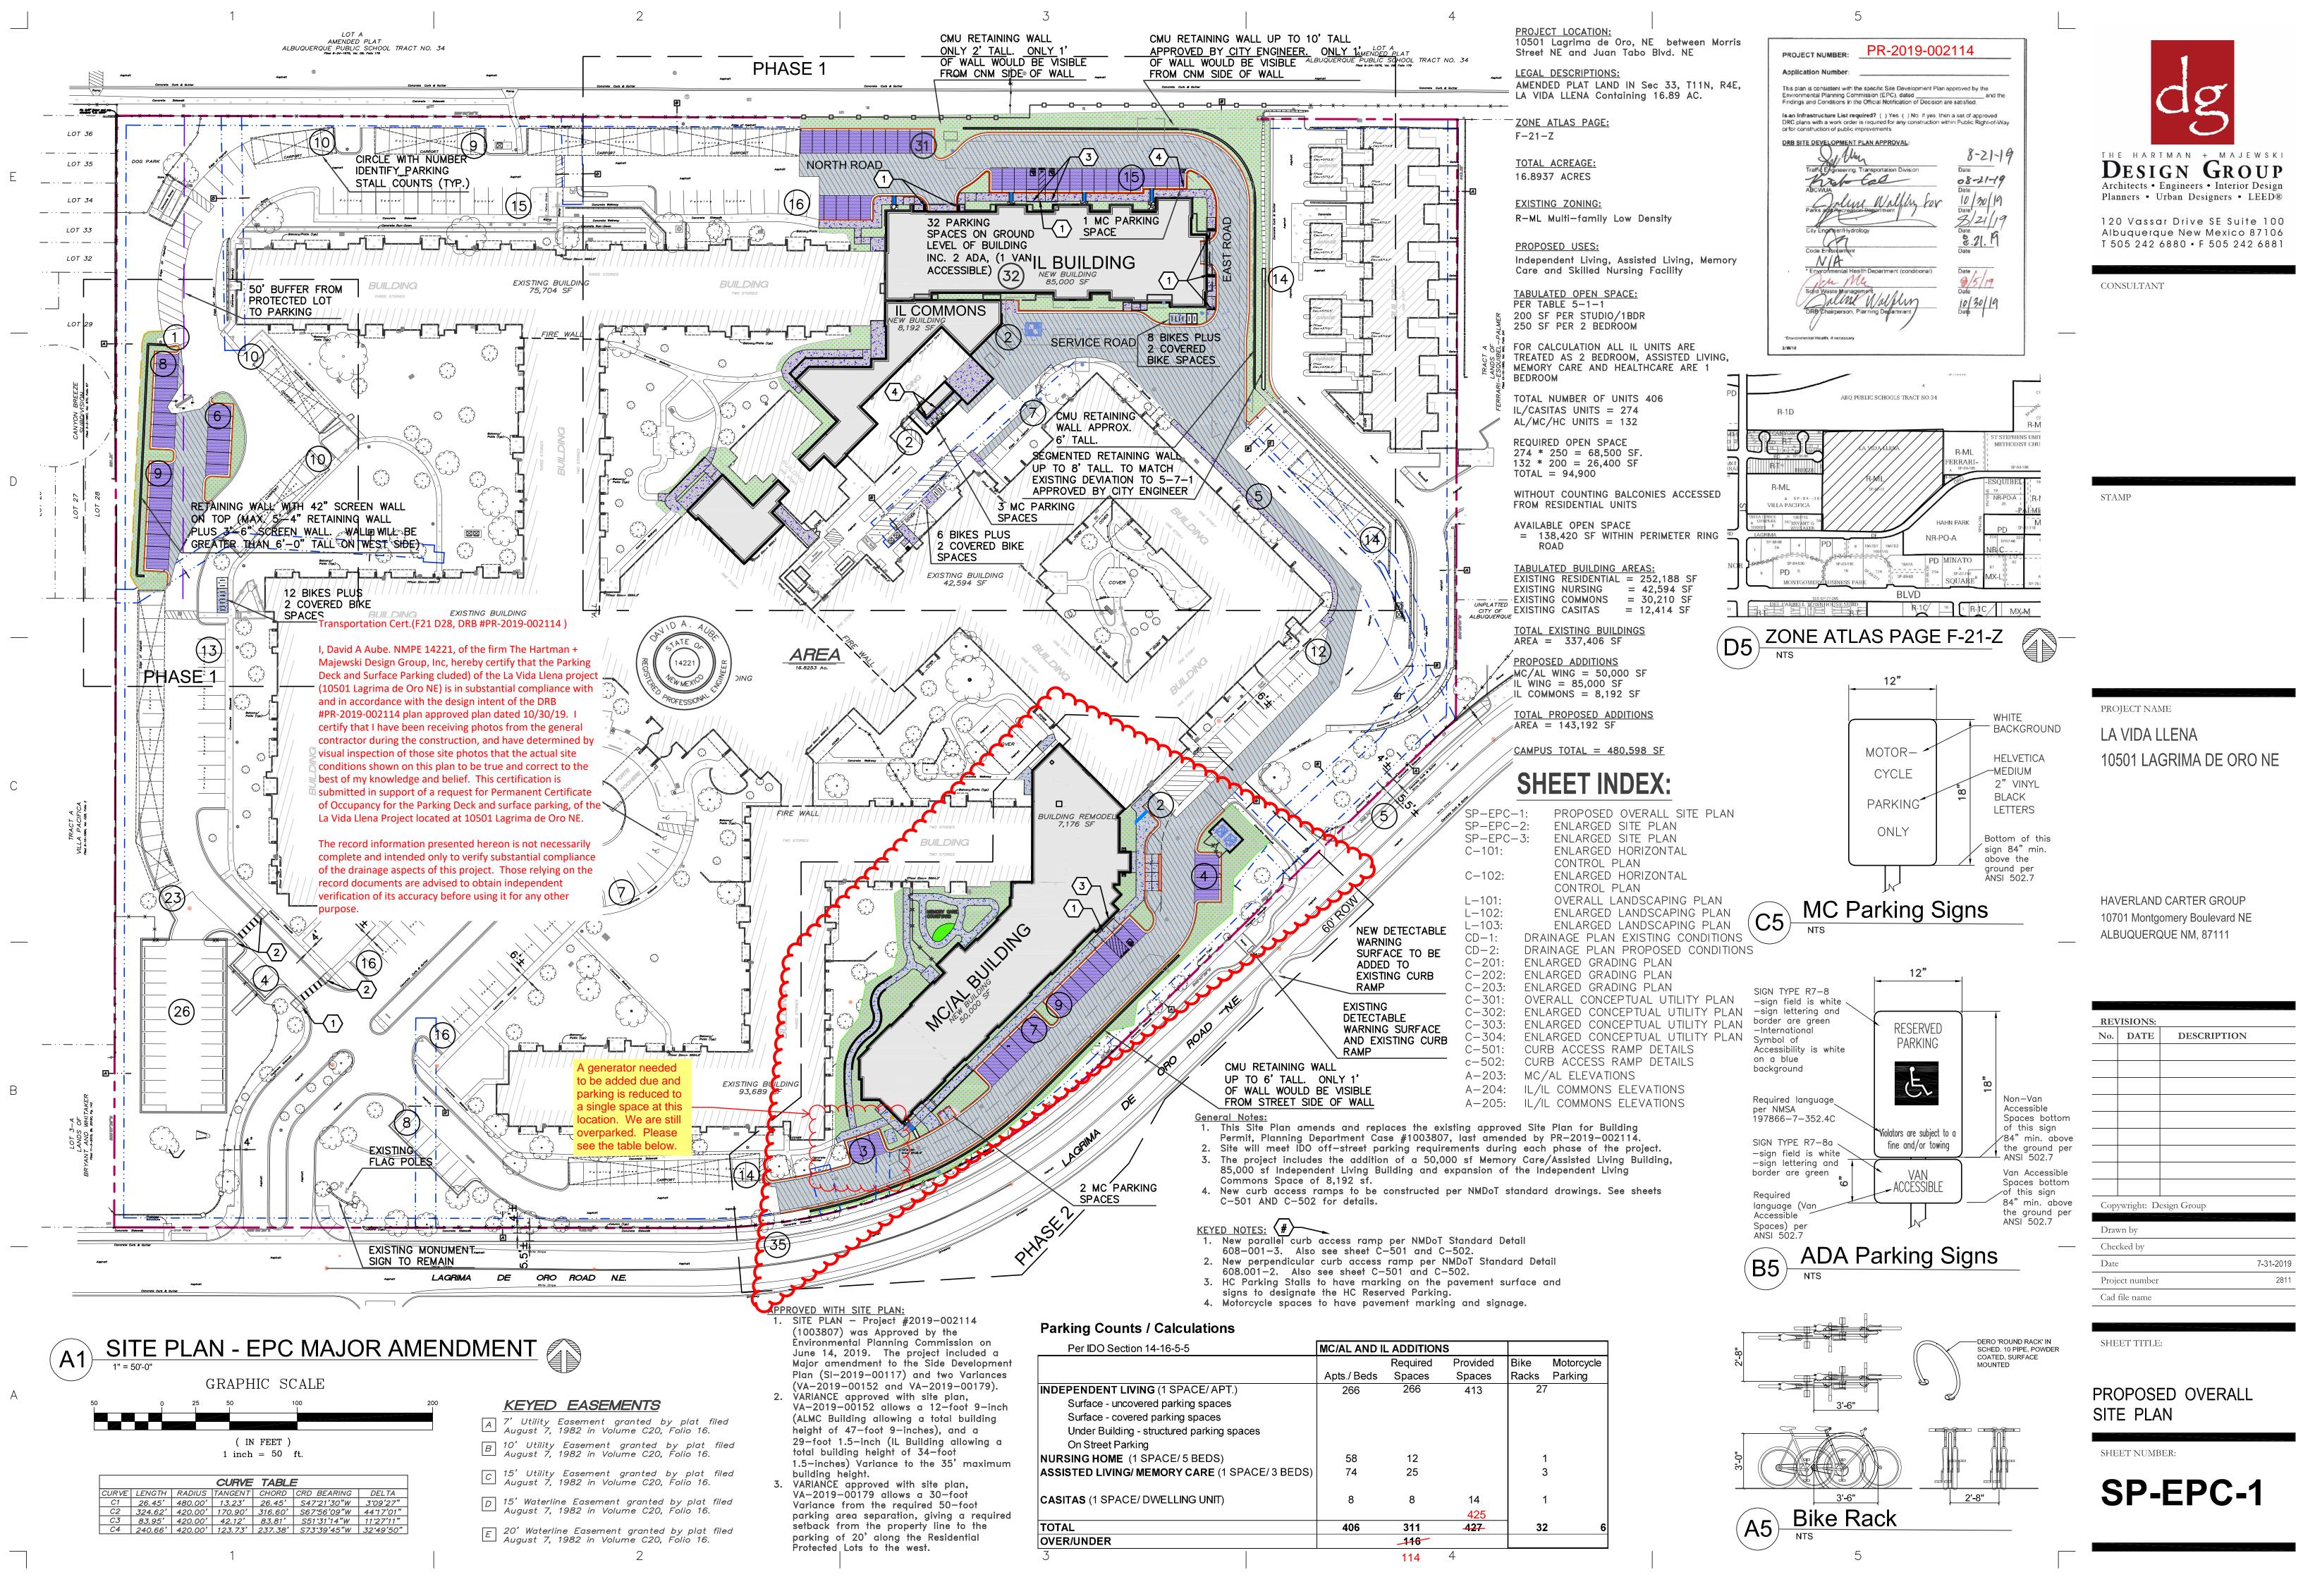

EG via: email C: CO Clerk, File

- 1. CONCRETE PAVEMENT.
- 2. 6" STANDARD CURB AND GUTTER.
- 3. 6" DEPRESSED CURB AND GUTTER.
- 4. RUNDOWN DEPRESSED GUTTER.
- 5. 6" HEADER CURB.
- 6. CURB TRANSITION.
- 7. MAIN DRIVE ASPHALT PAVEMENT. 8. PARKING LOT ASPHALT PAVEMENT.
- 9. CMU RETAINING WALL, 4'-0" TALL MAX.
- 10. CONCRETE CURB ACCESS RAMP PER NMDOT STANDARD DETAILS ON SHEET C-501 AND C5-502.
- 11. CONCRETE SIDEWALK.
- 12. TURNDOWN EDGE ON SIDEWALK.
- 13. CONCRETE RUNDOWN CHANNEL.
- 14. CONCRETE STOOP. 15. CONCRETE SIDEWALK CULVERT.
- 16. RIP RAP EROSION PROTECTION.
- 17. CONCRETE EQUIPMENT PAD UNDER NEW TRANSFORMER.
- 18. 4" WIDE WHITE TRAFFIC PARKING.
- 19. PAINT CURB RED WITH 6" TALL WHITE LETTERS READING "NO PARKING FIRE LANE".
- 20. HANDRAIL.
- 21. PAINT CURB YELLOW WHERE HEIGHT IS BETWEEN  $\frac{1}{4}$ " AND 6" TALL.
- 22. 4' WIDE X 6' TALL PERSONNEL GATE.
- 23. 6' TALL DECORATIVE WROUGHT IRON FENCE. PROVIDE CONCRETE HEADER CURB BELOW FENCE TO ALLOW BOTTOM OF FENCE TO BE A UNIFORM ELEVATION.SEE LANDSCAPING PLANS FOR DETAILS.
- 24. COOLING TOWER FOR MECHANICAL SYSTEM. 25. KEYSTONE BLOCK WALL WITH MAX HEIGHT 6' PER
- MANUFACTURERS RECOMMENDATIONS. 26. CAST IN PLACE CONCRETE RETAINING WALL UP TO 3' TALL. 27. MECHANICAL YARD WITH CONCRETE PAVEMENT, 6' TALL CMU
- SCREEN WALL, AND GATES. 28. CONCRETE TAILWALL 18" TALL.
- 29. CONCRETE SEATING AREA,. CONCRETE SIDEWALK, SEE LANDSCAPING PLAN FOR SITE FURNISHINGS. 30. RESERVED PARKING SYMBOL.
- 31. 12" TALL WHITE LETTERS "NO PARKING"
- 32. UNLOADING ZONE
- 33. VAN ACCESSIBLE RESERVED PARKING SIGN, MOUNTED TO FACE OF BUILDING.
- 34. ADA COMPLIANT CURB ACCESS RAMP. 35. MC PARKING STALL WITH LETTERING AND SIGN.
- 36. BICYCLE PARKING.