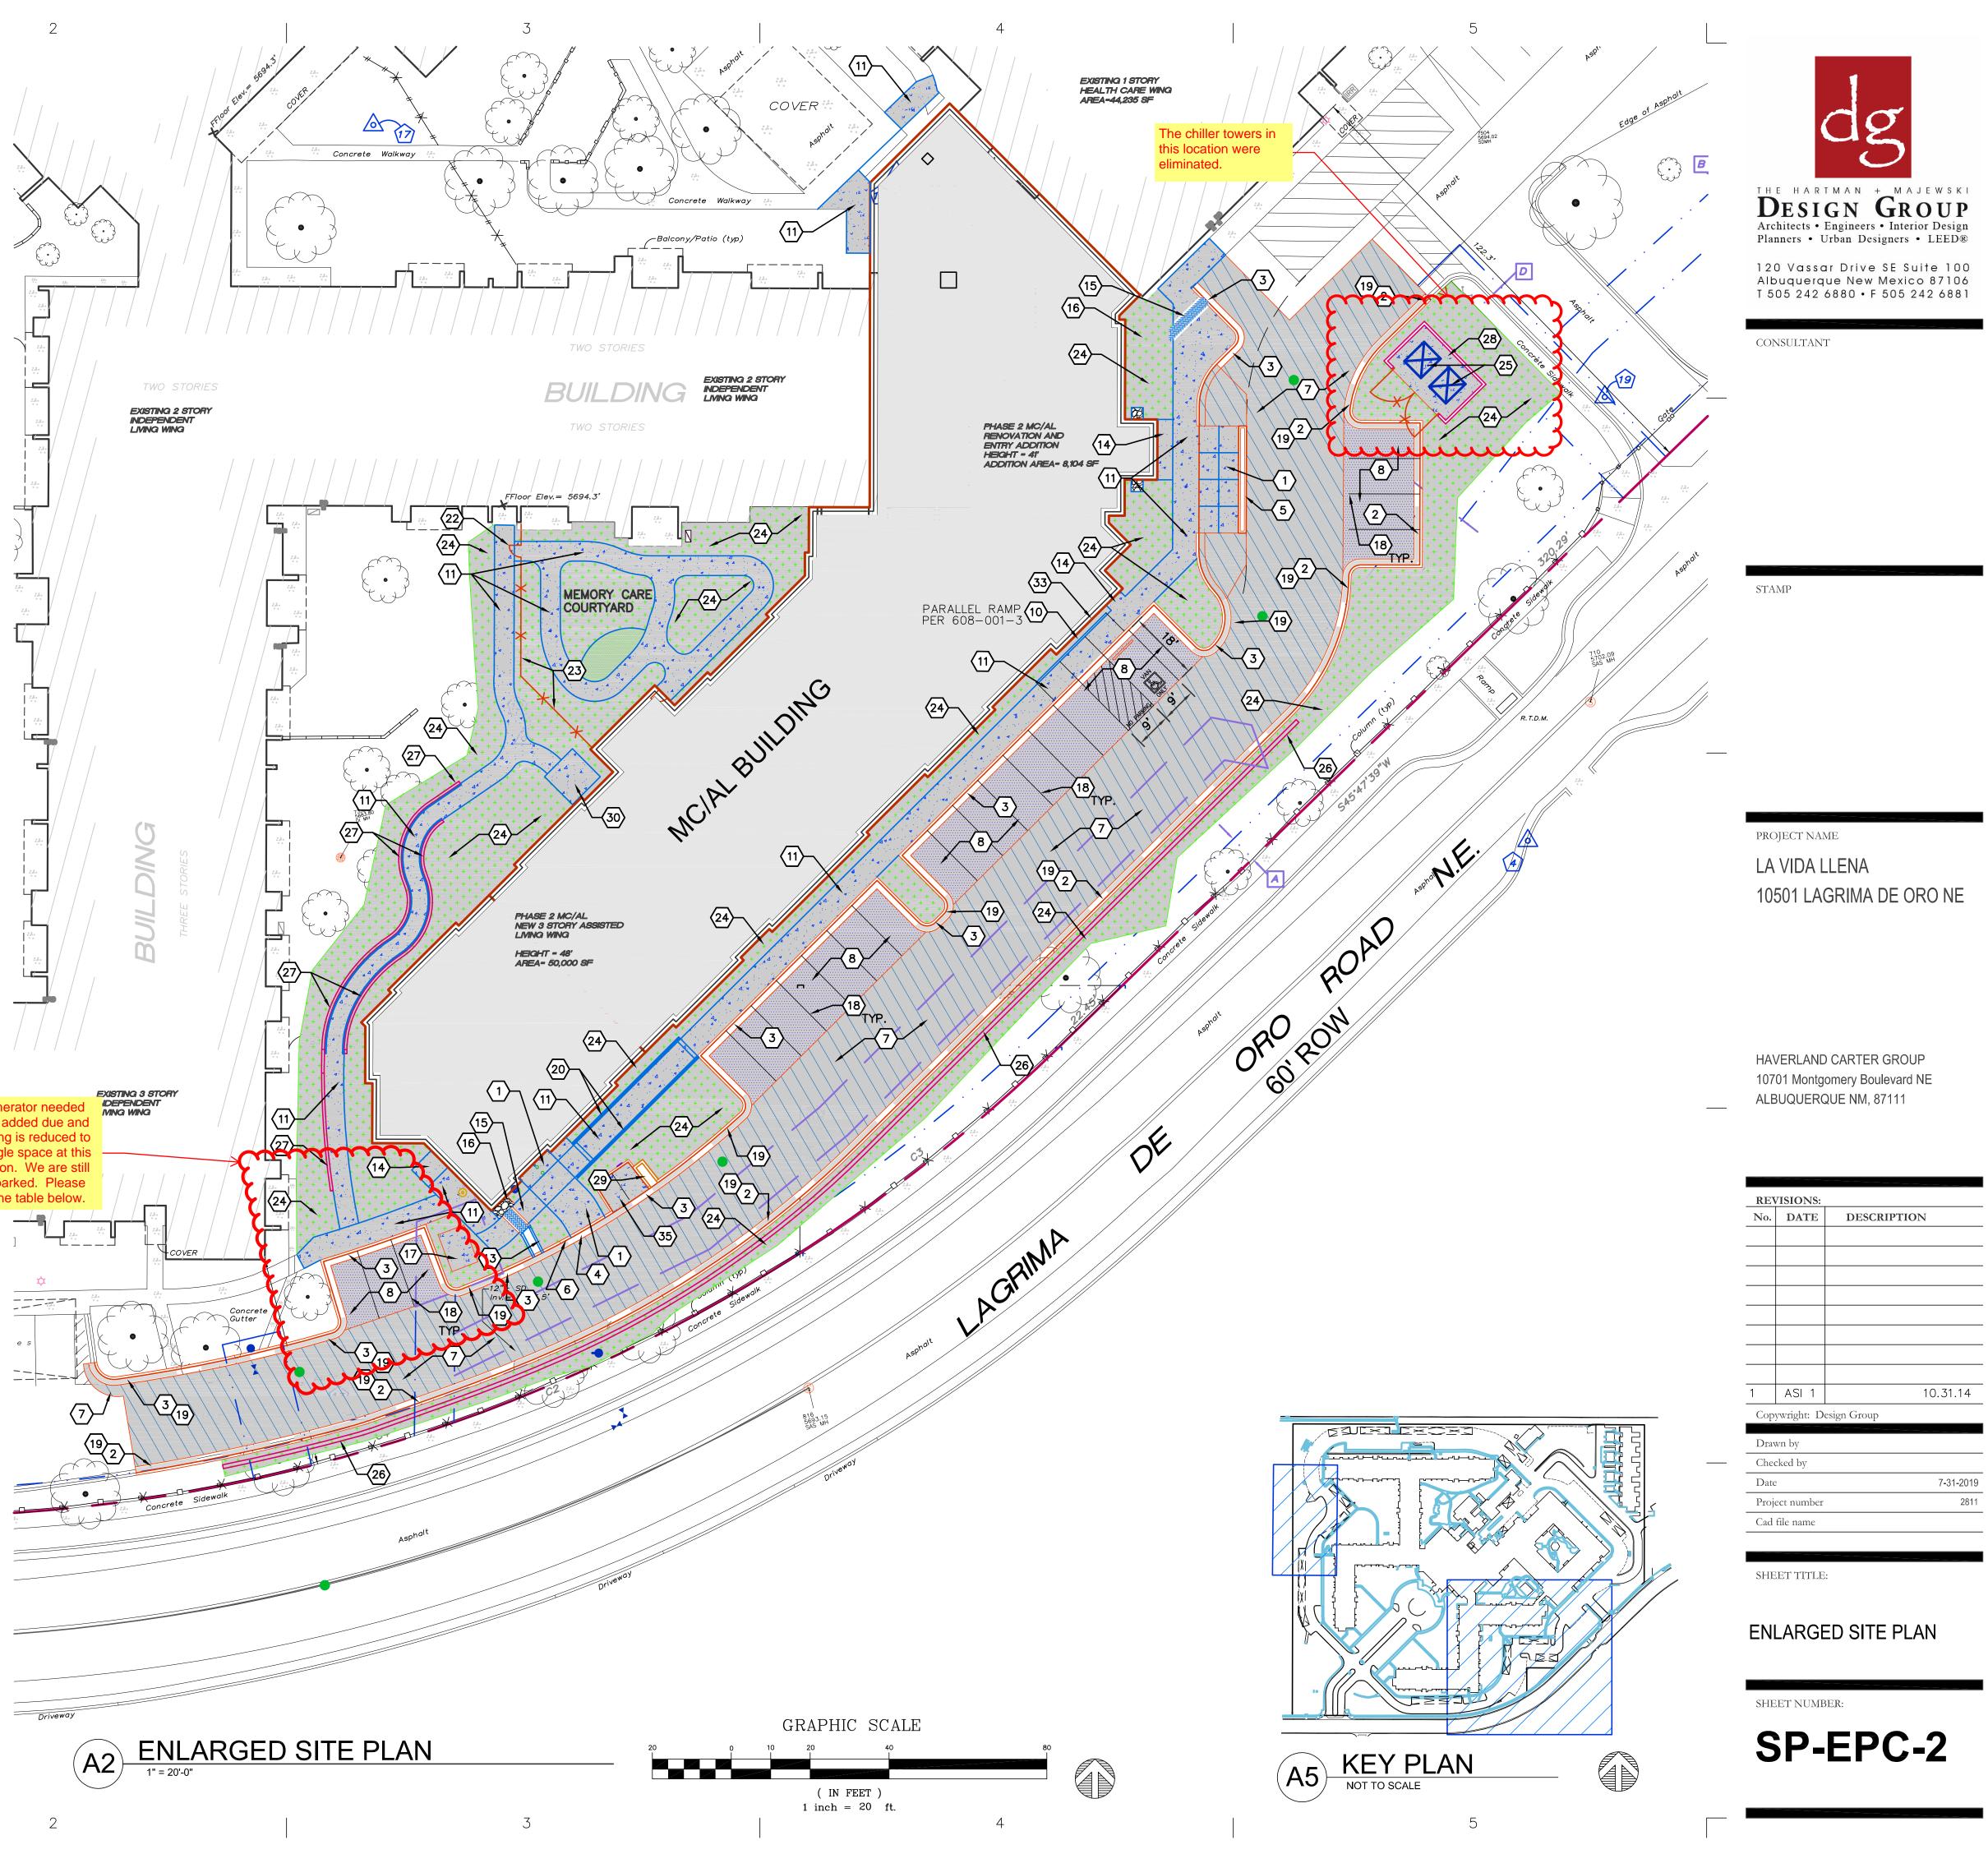

EG via: email C: CO Clerk, File

- 1. CONCRETE PAVEMENT.
- 2. 6" STANDARD CURB AND GUTTER.
- 3. 6" DEPRESSED CURB AND GUTTER.
- 4. RUNDOWN DEPRESSED GUTTER.
- 5. 6" HEADER CURB.
- 6. CURB TRANSITION.
- 7. MAIN DRIVE ASPHALT PAVEMENT. 8. PARKING LOT ASPHALT PAVEMENT.
- 9. CMU RETAINING WALL, 4'-0" TALL MAX.
- 10. CONCRETE CURB ACCESS RAMP PER NMDOT STANDARD DETAILS ON SHEET C-501 AND C5-502.
- 11. CONCRETE SIDEWALK.
- 12. TURNDOWN EDGE ON SIDEWALK.
- 13. CONCRETE RUNDOWN CHANNEL.
- 14. CONCRETE STOOP. 15. CONCRETE SIDEWALK CULVERT.
- 16. RIP RAP EROSION PROTECTION.
- 17. CONCRETE EQUIPMENT PAD UNDER NEW TRANSFORMER.
- 18. 4" WIDE WHITE TRAFFIC PARKING.
- 19. PAINT CURB RED WITH 6" TALL WHITE LETTERS READING "NO PARKING FIRE LANE".
- 20. HANDRAIL.
- 21. PAINT CURB YELLOW WHERE HEIGHT IS BETWEEN  $\frac{1}{4}$ " AND 6" TALL.
- 22. 4' WIDE X 6' TALL PERSONNEL GATE.
- 23. 6' TALL DECORATIVE WROUGHT IRON FENCE. PROVIDE CONCRETE HEADER CURB BELOW FENCE TO ALLOW BOTTOM OF FENCE TO BE A UNIFORM ELEVATION.SEE LANDSCAPING PLANS FOR DETAILS.
- 24. COOLING TOWER FOR MECHANICAL SYSTEM. 25. KEYSTONE BLOCK WALL WITH MAX HEIGHT 6' PER
- MANUFACTURERS RECOMMENDATIONS. 26. CAST IN PLACE CONCRETE RETAINING WALL UP TO 3' TALL. 27. MECHANICAL YARD WITH CONCRETE PAVEMENT, 6' TALL CMU
- SCREEN WALL, AND GATES. 28. CONCRETE TAILWALL 18" TALL.
- 29. CONCRETE SEATING AREA,. CONCRETE SIDEWALK, SEE LANDSCAPING PLAN FOR SITE FURNISHINGS. 30. RESERVED PARKING SYMBOL.
- 31. 12" TALL WHITE LETTERS "NO PARKING"
- 32. UNLOADING ZONE
- 33. VAN ACCESSIBLE RESERVED PARKING SIGN, MOUNTED TO FACE OF BUILDING.
- 34. ADA COMPLIANT CURB ACCESS RAMP. 35. MC PARKING STALL WITH LETTERING AND SIGN.
- 36. BICYCLE PARKING.