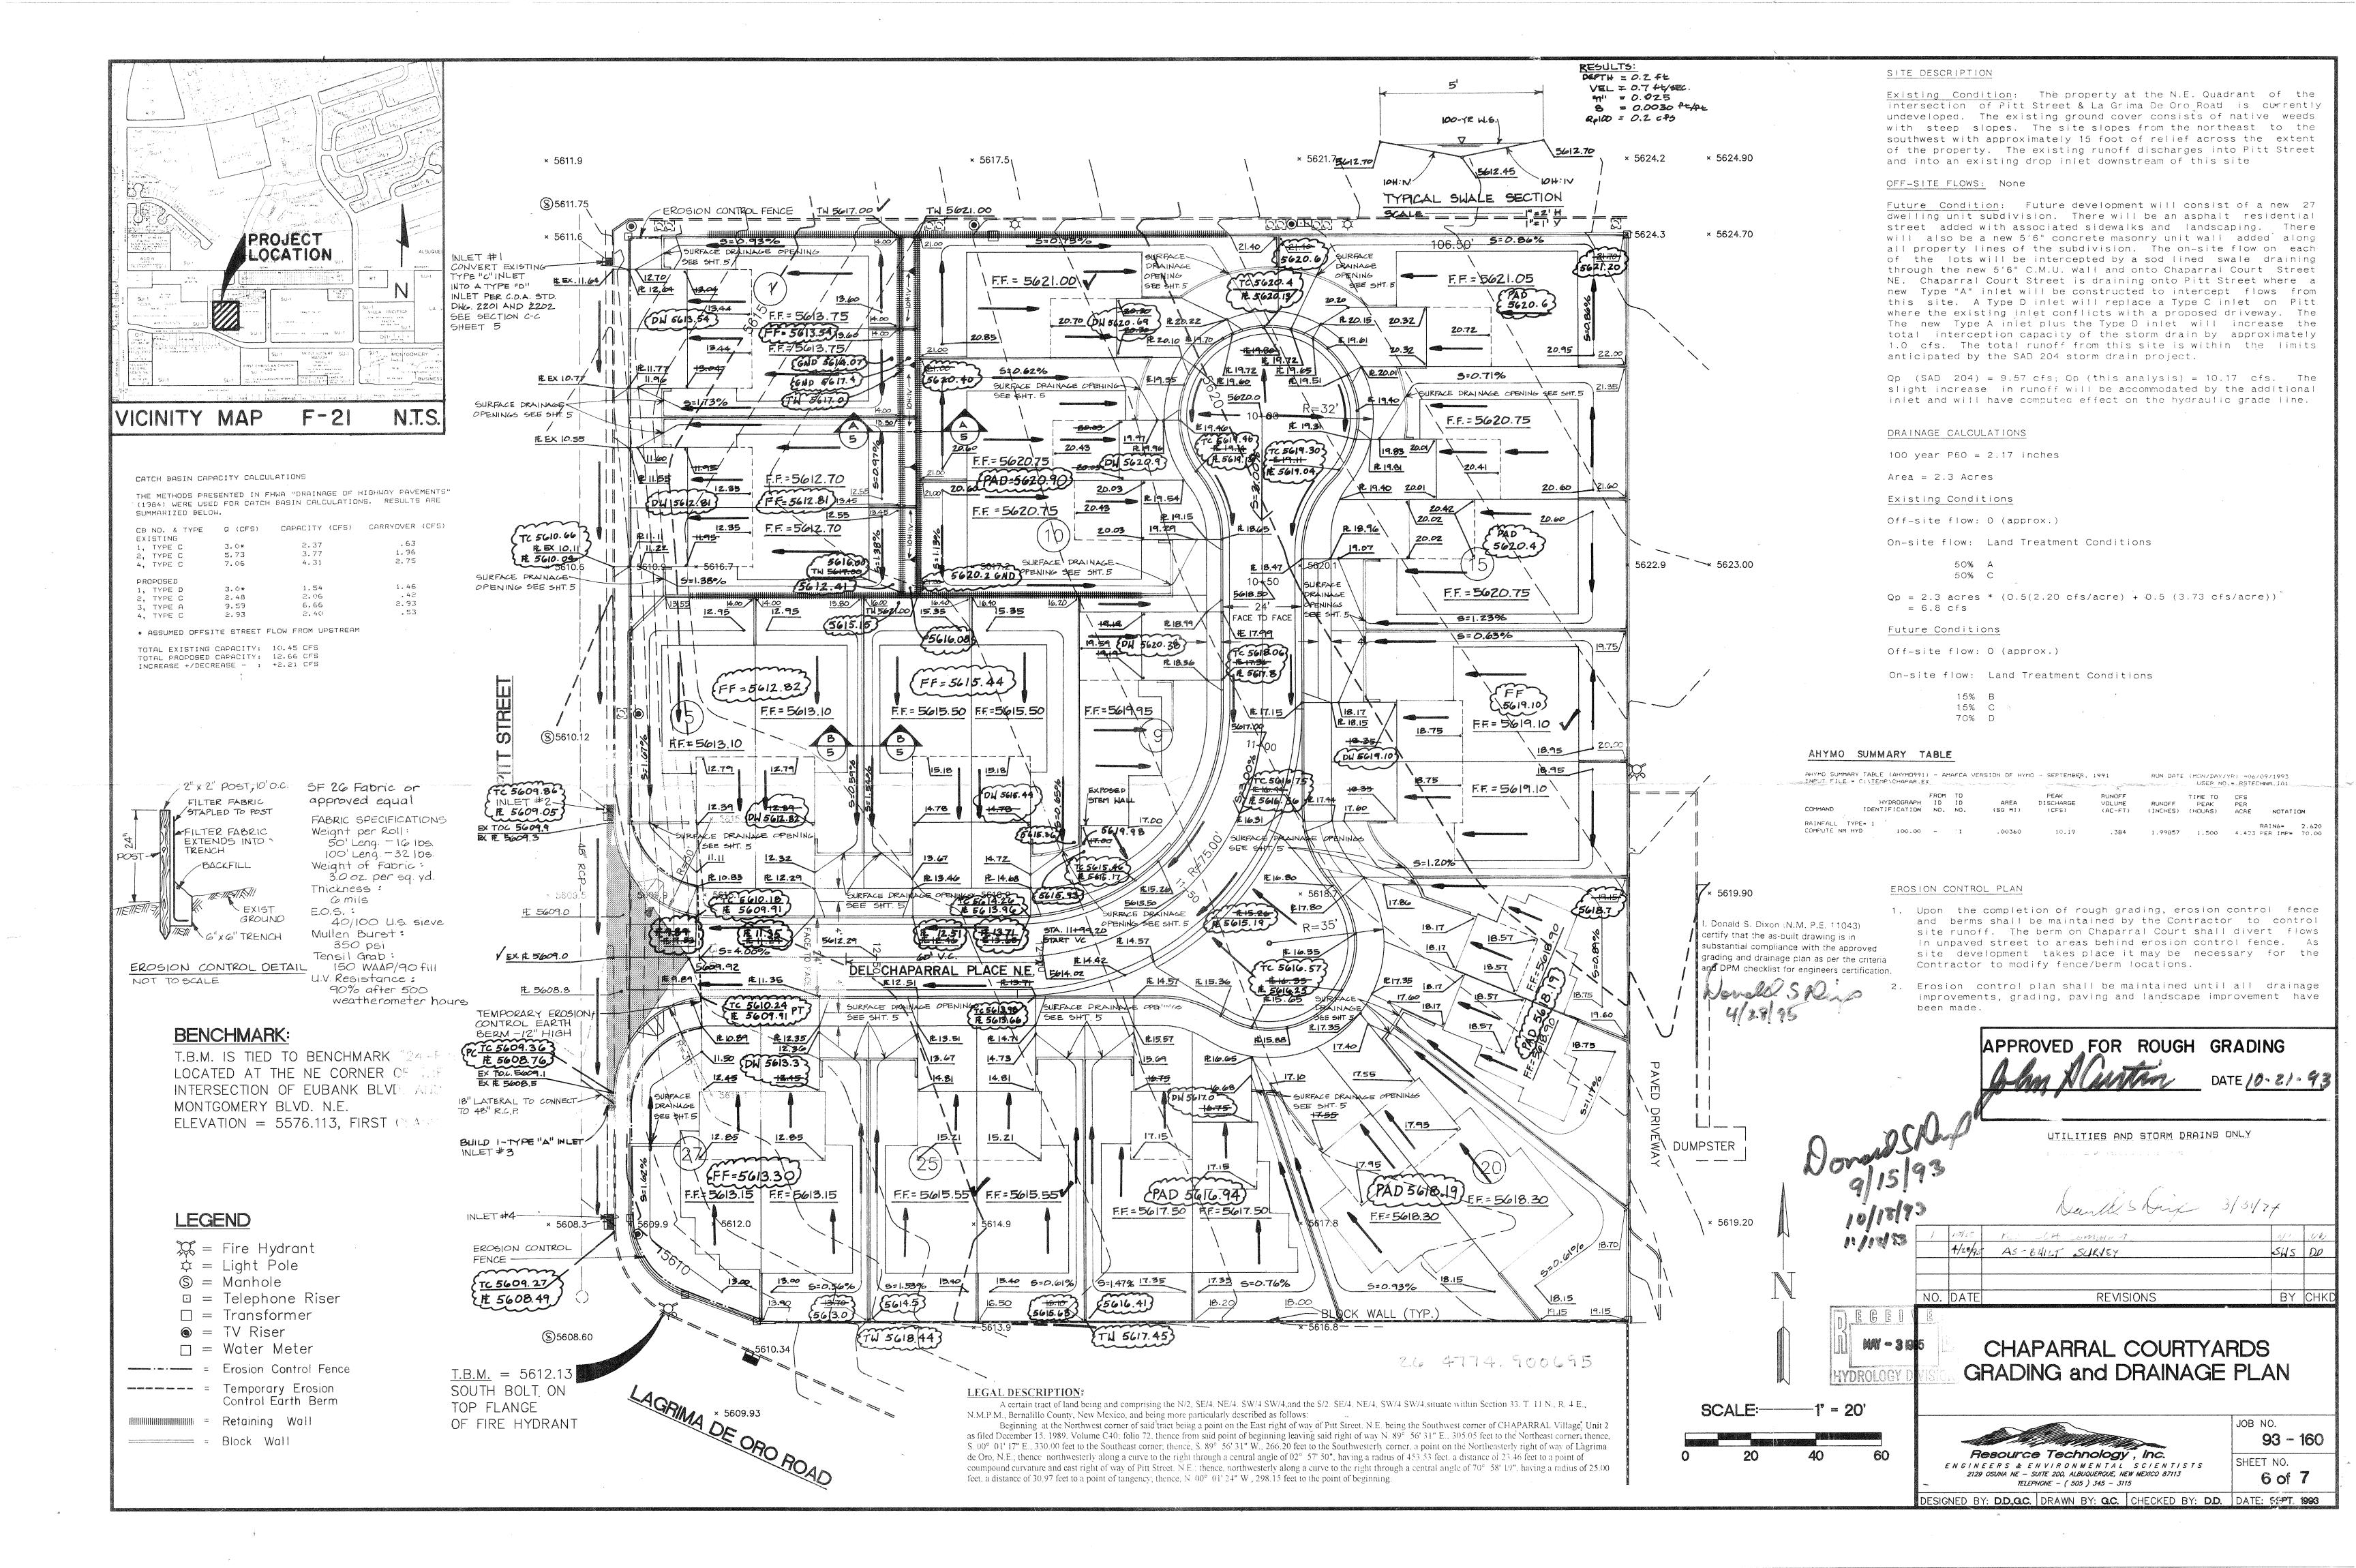

# City of Albuquerque

P.O. BOX 1293 ALBUQUERQUE, NEW MEXICO 87103

November 30, 1993

Don Dixon, P.E. Resource Technology Inc. 2129 Osuna NE Suite 200 Albuquerque, N.M. 87113

RE: GRADING, & DRAINAGE PLAN FOR CHAPARRAL COURTYARD (F21/D61) ENGINEER'S STAMP DATED 11/18/93; RECEIVED NOVEMBER 29, 1993 FOR WORK ORDER & FINAL PLAT APPROVAL

Dear Mr. Dixon:

Based on the information included in the submittal referenced above, City Hydrology APPROVES this project for Work Order & Final Plat.

Engineer's Certification of grading & drainage per DPM checklist on page 111 must be approved before the Financial Guaranty will be released.