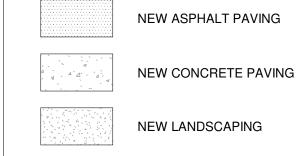

CUT-OFF TYPE ANGLED TO BE NON-INTRUSIVE TO ADJACENT PROPERTIES

SEE GEO-TECHNICAL REPORT FOR SUB-GRADE PREP REQUIREMENTS OF

FRONTAGES AS NECESSARY IN COORDINATION WITH DRIVEWAY

ASPHALT PAVING. RE: SOILS REPORT.
 LANDSCAPE AREA, RE: LANDSCAPE DRAWINGS.
 POLE MOUNTED LIGHT ON CONCRETE BASE, RE: C5/AS102a.

CONCRETE CURB AND GUTTER, RE: D1/AS102a.

EXISTING POWER POLE TO REMAIN.
 ACCESSIBLE SIDEWALK RAMP, RE: C4/AS102a.
 MONUMENT SIGN, RE: A1 & A3/AS102a.

12" WIDE 6" HIGH OPEN SPACE CONCRETE CULVERT. PROVIDED 1/2" STEEL CHECKER PLATE COVER ATTACHED TO CONCRETE EMBEDDED 1-1/2"x1-1/2"x1/4" STEEL ANGLE, PAINT, TYPICAL. RE: A4/AS102a.
 13. GAS METER.