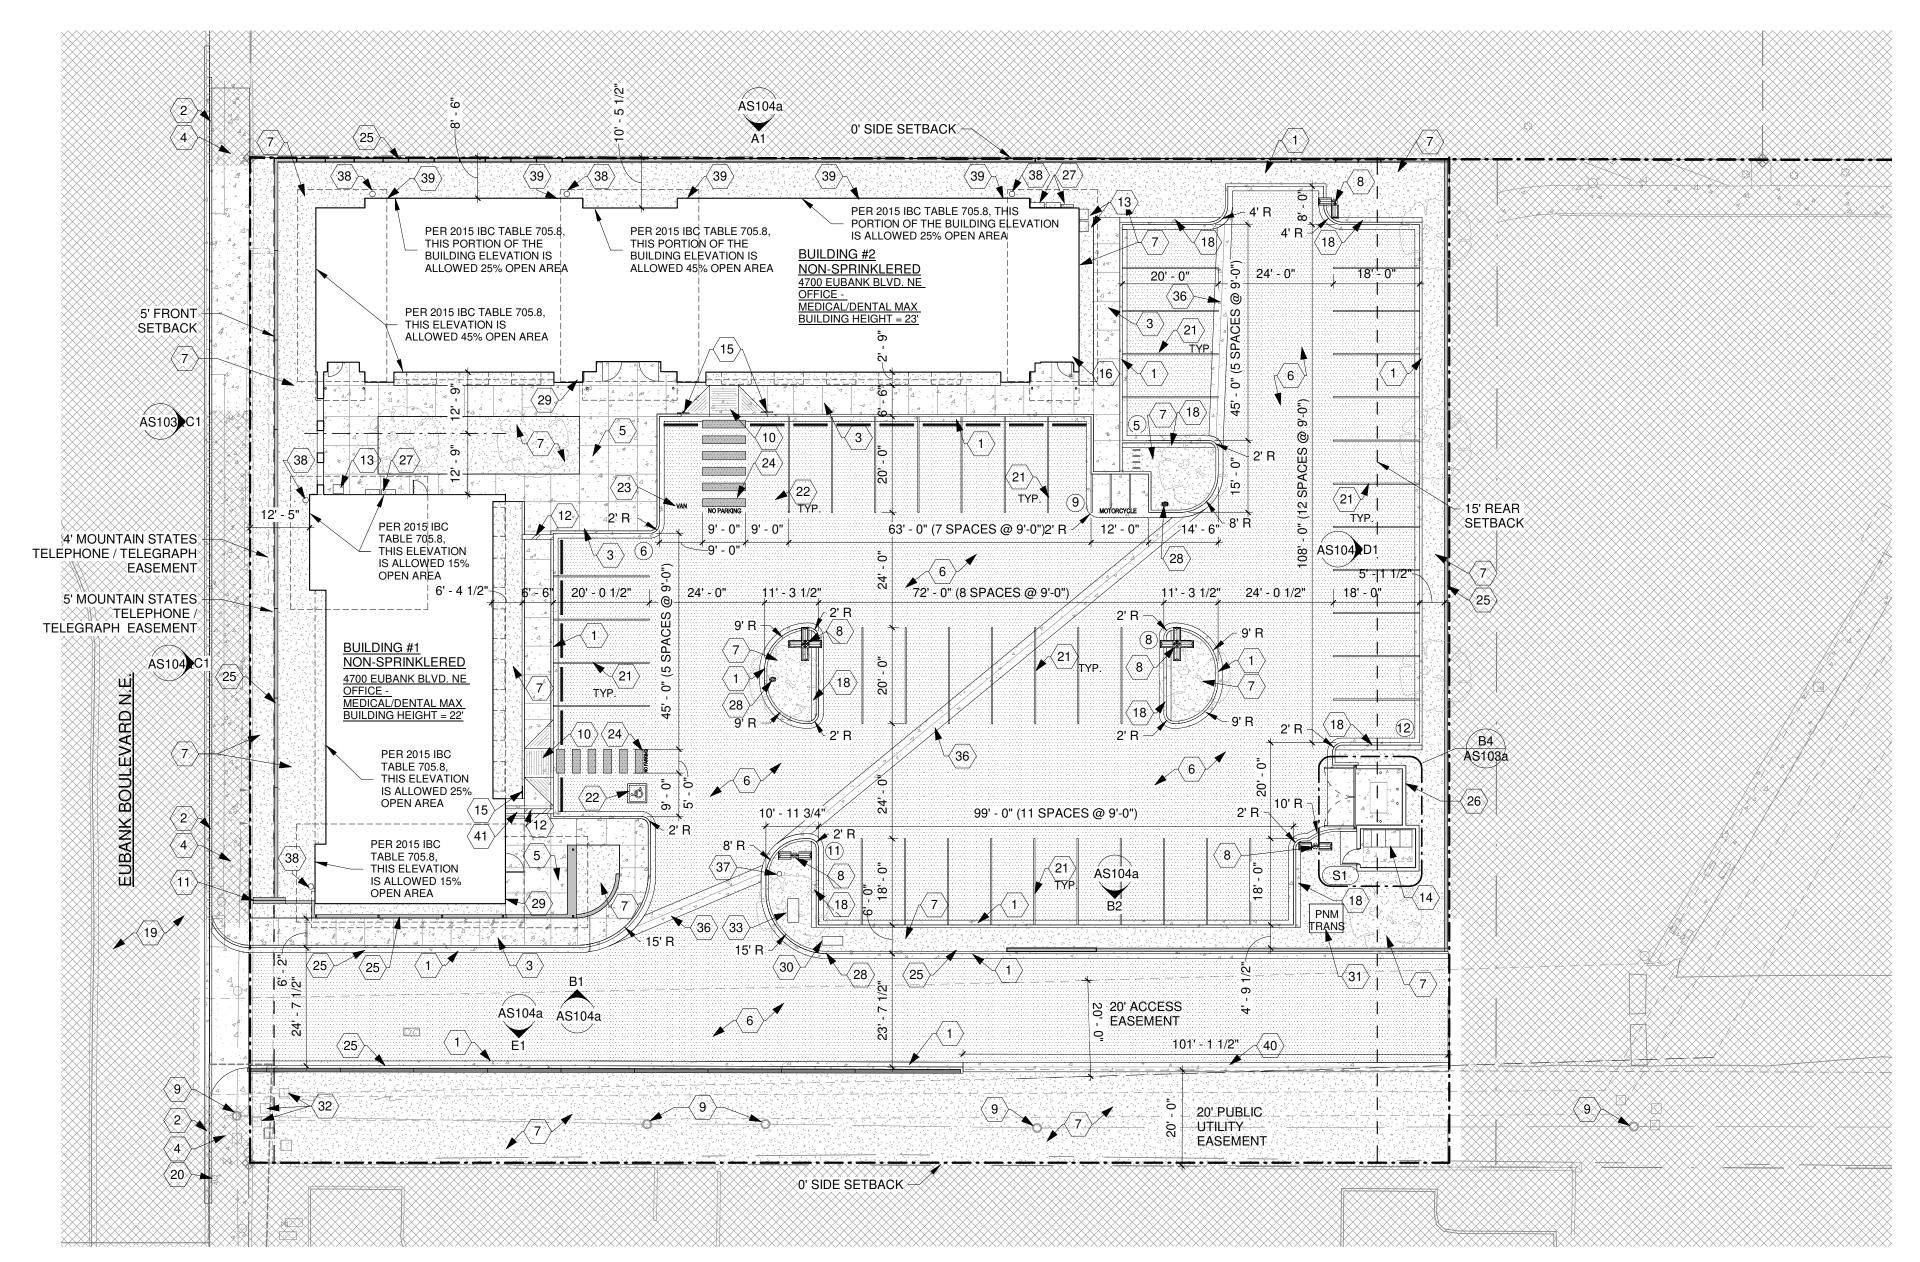

| LOCATION:                                                                      | 4700 EUBANK BLVD. NE                                                                 |
|--------------------------------------------------------------------------------|--------------------------------------------------------------------------------------|
|                                                                                | ALBUQUERQUE, NM 87111                                                                |
| LEGAL DESCRIPTION:                                                             | LOT 012, BLOCK 022,TRACT, A UNIT A                                                   |
| LIDO #.                                                                        | NORTH ALBUQUERQUE ACRES                                                              |
| UPC #:                                                                         | 102106103214630404                                                                   |
| OWNER:                                                                         | HAGEN PROPERTIES LLC                                                                 |
|                                                                                | PO BOX 10837                                                                         |
|                                                                                | ALBUQUERQUE NM 87184                                                                 |
| CURRENT ZONING:                                                                | MX-T                                                                                 |
| ZONE ATLAS PAGE:                                                               | F-21                                                                                 |
|                                                                                |                                                                                      |
| BUILDING CONSTRUCTION                                                          | N: 5B (NON-SPRINKLED AND SPRINKLED                                                   |
|                                                                                |                                                                                      |
| BUILDING CONSTRUCTION APPLICABLE CODE:                                         | N: 5B (NON-SPRINKLED AND SPRINKLED                                                   |
|                                                                                |                                                                                      |
| APPLICABLE CODE:                                                               | 2015 IBC<br>(1.00 AC) 43,560 S.F.                                                    |
| APPLICABLE CODE: TOTAL LOT AREA:                                               | 2015 IBC<br>(1.00 AC) 43,560 S.F<br>LOWED: 30 FEET                                   |
| APPLICABLE CODE:  TOTAL LOT AREA:  MAX. BUILDING HEIGHT AL                     | 2015 IBC<br>(1.00 AC) 43,560 S.F<br>LOWED: 30 FEET<br>23 FEET                        |
| APPLICABLE CODE: TOTAL LOT AREA: MAX. BUILDING HEIGHT AL MAX. BUILDING HEIGHT: | 2015 IBC<br>(1.00 AC) 43,560 S.F.<br>LOWED: 30 FEET<br>23 FEET<br>T AREA: 8,575 S.F. |

SITE DATA

| PAVED AREA:                                                                                                                                                                                                                                                                                                                                                                                                                                                                                                                                                                                                                                                                                                                                                                                                                                                                                                                                                                                                                                                                                                                                                                                                                                                                                                                                                                                                                                                                                                                                                                                                                                                                                                                                                                                                                                                                                                                                                                                                                                                                                                                    | 28,342 S.F                     |
|--------------------------------------------------------------------------------------------------------------------------------------------------------------------------------------------------------------------------------------------------------------------------------------------------------------------------------------------------------------------------------------------------------------------------------------------------------------------------------------------------------------------------------------------------------------------------------------------------------------------------------------------------------------------------------------------------------------------------------------------------------------------------------------------------------------------------------------------------------------------------------------------------------------------------------------------------------------------------------------------------------------------------------------------------------------------------------------------------------------------------------------------------------------------------------------------------------------------------------------------------------------------------------------------------------------------------------------------------------------------------------------------------------------------------------------------------------------------------------------------------------------------------------------------------------------------------------------------------------------------------------------------------------------------------------------------------------------------------------------------------------------------------------------------------------------------------------------------------------------------------------------------------------------------------------------------------------------------------------------------------------------------------------------------------------------------------------------------------------------------------------|--------------------------------|
| LANDSCAPE AREA:                                                                                                                                                                                                                                                                                                                                                                                                                                                                                                                                                                                                                                                                                                                                                                                                                                                                                                                                                                                                                                                                                                                                                                                                                                                                                                                                                                                                                                                                                                                                                                                                                                                                                                                                                                                                                                                                                                                                                                                                                                                                                                                | 6,605 S.F                      |
| LANDSCAPE % NET LOT AREA:                                                                                                                                                                                                                                                                                                                                                                                                                                                                                                                                                                                                                                                                                                                                                                                                                                                                                                                                                                                                                                                                                                                                                                                                                                                                                                                                                                                                                                                                                                                                                                                                                                                                                                                                                                                                                                                                                                                                                                                                                                                                                                      | 15.1 %                         |
| LANDSCAPE TO PAVED AREA RATIO                                                                                                                                                                                                                                                                                                                                                                                                                                                                                                                                                                                                                                                                                                                                                                                                                                                                                                                                                                                                                                                                                                                                                                                                                                                                                                                                                                                                                                                                                                                                                                                                                                                                                                                                                                                                                                                                                                                                                                                                                                                                                                  | : 1 : 4.29                     |
| REQUIRED PARKING:                                                                                                                                                                                                                                                                                                                                                                                                                                                                                                                                                                                                                                                                                                                                                                                                                                                                                                                                                                                                                                                                                                                                                                                                                                                                                                                                                                                                                                                                                                                                                                                                                                                                                                                                                                                                                                                                                                                                                                                                                                                                                                              | 44 SPACES                      |
| MEDICAL AND DENTAL OFFICE:                                                                                                                                                                                                                                                                                                                                                                                                                                                                                                                                                                                                                                                                                                                                                                                                                                                                                                                                                                                                                                                                                                                                                                                                                                                                                                                                                                                                                                                                                                                                                                                                                                                                                                                                                                                                                                                                                                                                                                                                                                                                                                     | 5 SPACES / 1,000 SF GFA        |
| 8,613 S.F. / 1000 SF G                                                                                                                                                                                                                                                                                                                                                                                                                                                                                                                                                                                                                                                                                                                                                                                                                                                                                                                                                                                                                                                                                                                                                                                                                                                                                                                                                                                                                                                                                                                                                                                                                                                                                                                                                                                                                                                                                                                                                                                                                                                                                                         | GFA = 8.613 x 5 = 43.06 SPACES |
| PARKING PROVIDED:                                                                                                                                                                                                                                                                                                                                                                                                                                                                                                                                                                                                                                                                                                                                                                                                                                                                                                                                                                                                                                                                                                                                                                                                                                                                                                                                                                                                                                                                                                                                                                                                                                                                                                                                                                                                                                                                                                                                                                                                                                                                                                              | 51 ON-SITE SPACES SPACES       |
| REQUIRED H.C. PARKING:                                                                                                                                                                                                                                                                                                                                                                                                                                                                                                                                                                                                                                                                                                                                                                                                                                                                                                                                                                                                                                                                                                                                                                                                                                                                                                                                                                                                                                                                                                                                                                                                                                                                                                                                                                                                                                                                                                                                                                                                                                                                                                         | 3 SPACES (1 VAN                |
| H.C. PARKING PROVIDED:                                                                                                                                                                                                                                                                                                                                                                                                                                                                                                                                                                                                                                                                                                                                                                                                                                                                                                                                                                                                                                                                                                                                                                                                                                                                                                                                                                                                                                                                                                                                                                                                                                                                                                                                                                                                                                                                                                                                                                                                                                                                                                         | 3 SPACES (1 VAN                |
| DESCRIPTION ASSESSMENT OF THE PARTY OF THE P | 3 SPACES                       |
| REQUIRED MOTORCYCLE PARKING:                                                                                                                                                                                                                                                                                                                                                                                                                                                                                                                                                                                                                                                                                                                                                                                                                                                                                                                                                                                                                                                                                                                                                                                                                                                                                                                                                                                                                                                                                                                                                                                                                                                                                                                                                                                                                                                                                                                                                                                                                                                                                                   |                                |
| MOTORCYCLE PARKING PROVIDED:                                                                                                                                                                                                                                                                                                                                                                                                                                                                                                                                                                                                                                                                                                                                                                                                                                                                                                                                                                                                                                                                                                                                                                                                                                                                                                                                                                                                                                                                                                                                                                                                                                                                                                                                                                                                                                                                                                                                                                                                                                                                                                   | 3 SPACES                       |
|                                                                                                                                                                                                                                                                                                                                                                                                                                                                                                                                                                                                                                                                                                                                                                                                                                                                                                                                                                                                                                                                                                                                                                                                                                                                                                                                                                                                                                                                                                                                                                                                                                                                                                                                                                                                                                                                                                                                                                                                                                                                                                                                | 3 SPACES<br>5 SPACES           |

#### **KEYED NOTES**

- PROPOSED NEW FIRE HYDRANT PER CITY OF ALBUQUERQUE FIRE DEPT. STANDARDS.
- 'KNOX BOX' INSTALLED PER BERNALILO COUNTY FIRE DEPT. AT 5'-0" ABOVE FINISH GRADE.
- CURB PAINTED RED WITH "NO PARKING FIRE LANE" PER IFC SECTION
- 505.3 'MARKINGS'.

### S RE

EXISTING CURB AND GUTTER (WHERE OCCURS) TO REMAIN.
CONCRETE SIDEWAK PER DETAIL D3/AS102a.
EXISTING CONCRETE SIDEWALK TO REMAIN.
4" THICK CONCRETE FLAST WORK, JOINTED AS SHOWN, WITH TURN DOWN EDGE. RE: D4/AS102a.

CUT-OFF TYPE ANGLED TO BE NON-INTRUSIVE TO ADJACENT PROPERTIES

SEE GEO-TECHNICAL REPORT FOR SUB-GRADE PREP REQUIREMENTS OF

FRONTAGES AS NECESSARY IN COORDINATION WITH DRIVEWAY

ASPHALT PAVING. RE: SOILS REPORT.
 LANDSCAPE AREA, RE: LANDSCAPE DRAWINGS.
 POLE MOUNTED LIGHT ON CONCRETE BASE, RE: C5/AS102a.

CONCRETE CURB AND GUTTER, RE: D1/AS102a.

EXISTING POWER POLE TO REMAIN.
 ACCESSIBLE SIDEWALK RAMP, RE: C4/AS102a.
 MONUMENT SIGN, RE: A1 & A3/AS102a.

12" WIDE 6" HIGH OPEN SPACE CONCRETE CULVERT. PROVIDED 1/2" STEEL CHECKER PLATE COVER ATTACHED TO CONCRETE EMBEDDED 1-1/2"x1-1/2"x1/4" STEEL ANGLE, PAINT, TYPICAL. RE: A4/AS102a.
 13. GAS METER.

14. ELECTRICAL GEAR ENCLOSURE WITH DISCONNECT AND METER. SEE ELECTRICAL DRAWINGS.

15. ACCESSIBLE PARKING SIGN, ADD TEXT "VIOLATORS ARE SUBJECT TO A FINE

AND/OR TOWING". RE: B2/AS102a.

16. BICYCLE RACK, RE: B4/AS102a.

17. CONCRETE HEADER CURB, RE: D2/AS102a

**GENERAL NOTES** 

CURBS DIMENSIONED TO FACE OF CURB U.N.O.

PROVIDERS.

CONSTRUCTION.

AND RIGHT-OF-WAYS.

**KEYED NOTES** 

THE BUILDING AND PARKING LOT.

17. CONCRETE HEADER CURB, RE: D2/AS102a

18. 4" THICK, 12" WIDE CONCRETE FLATWORK FLUSH WITH TOP OF CURB.

19. EXISTING ASPHALT PAVEMENT.

20. EXISTING FIRE HYDRANT.
21. PARKING STRIPING - 4" WIDE - SAFETY WHITE.
22. HANDICAP PARKING SPACE WITH ACCESSIBLE PARKING SPACE PAVEMENT

SIGNAGE, RE: C2/AS102a.

23. HANDICAP VAN PARKING SPACE PER C.O.ABQ. STANDARDS WITH
ACCESSIBLE PARKING SPACE PAVEMENT SIGNAGE, RE: C2/AS102a.

24. HANDICAP ACCESSIBLE AISLE WITH PAINTED "NO PARKING". EACH LETTER TO

24. HANDICAP ACCESSIBLE AISLE WITH PAINTED "NO PARKING". EACH LETTER BE MIN. 12" HIGH AND 2" WIDE AND PLACED AT THE REAR OF THE PARKING SPACE.

25. NEW RETAINING WALL, RE. C4/AS103a

25. NEW RETAINING WALL, RE. C4/AS103a 26. TRASH ENCLOSURE, RE: A1/AS102a. 27. ELECTRICAL EQUIPMENT, RE: ELECTRICAL DRAWINGS.

28. NEW FIRE HYDRANT.
29. 'KNOX BOX' INSTALLED PER FIRE DEPT STANDARDS.
30. LANDSCAPE IRRIGATION REDUCED PRESSURE BACKFLOW PREVENTER IN HEATED ENCLOSURE. RE: LANDSCAPE FOR REQUIREMENTS.

31. ELECTRICAL TRANSFORMER, RE: ELECTRICAL DRAWINGS.
 32. COMMUNICATIONS PEDESTAL, RE: ELECTRICAL DRAWINGS.
 33. WATER UTILITY REDUCED PRESSURE BACKFLOW PREVENTER IN HEATED ENCLOSURE. RE: CIVIL FOR REQUIREMENTS.

BOLLARD LIGHT, RE: ELECTRICAL DRAWINGS.
EXISTING POWER POLE TO REMAIN.
3'-0" CONCRETE VALLEY GUTTER. RE: CIVIL.

FIRE SUPPRESSION SYSTEM POST INDICATOR OF VALUE.
DOWNSPOUT CONNECTION TO STORM DRAIN. RE: CIVIL DETAIL.
ROOF DRAIN CONNECTION TO STORM DRAIN. RE: DETAIL A5/AS102a.
2'-0" VALLEY GUTTER. RE: B5/AS102a.

2'-0" WIDE CONCRETE CHANNEL.