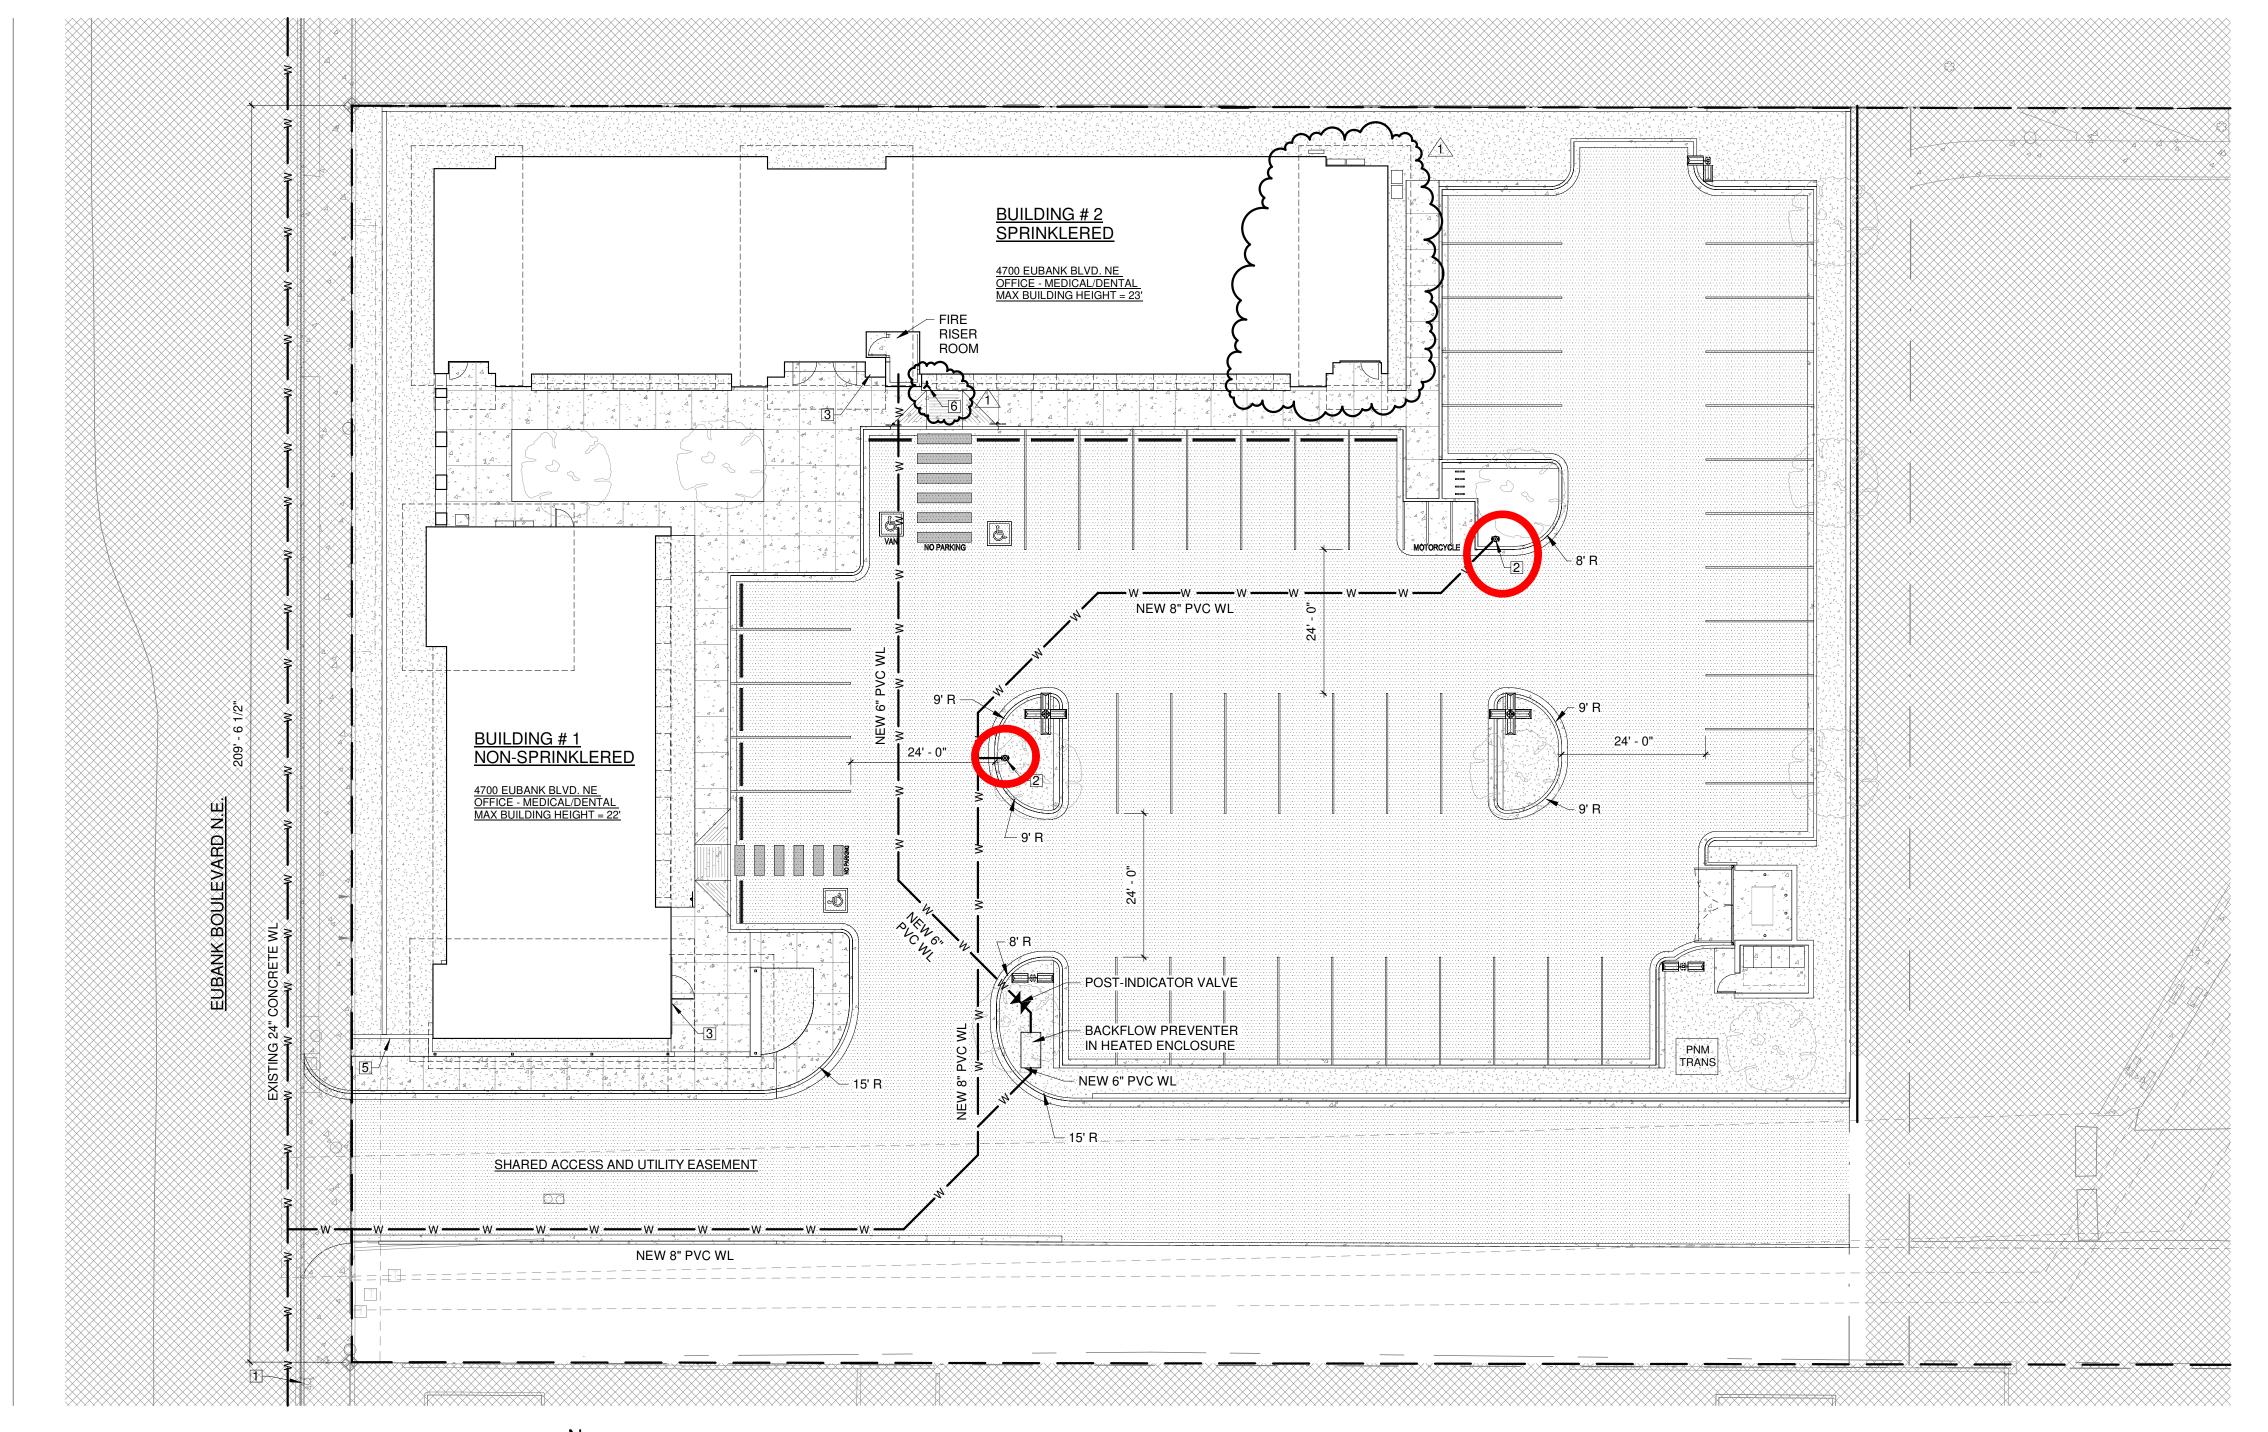

GENERAL NOTES

BUILDING #2: CONSTRUCTION TYPE: 5B SPRINKLERED 1 FINAL MAX SQUARE FOOTAGE 5,535 SF SPRINKLERED: 1/2 VALUE IN TABLE B105.1(2)

FIRE FLOW PER TABLE B105.1(2): 2,000 GPM

FIRE FLOW REQUIREMENTS

FIRE FLOW: 1500GPM 1 Fire Hydrant

TOTAL
ACTUAL TOTAL REQUIRED PER TABLE B105.2: 3,000 GPM @ 2 HOUR DURATION
NUMBER OF HYDRANTS REQUIRED PER TABLE C102.1: 3
FIRE LANE: LESS THAN 150 FEET

BUILDING #1:

CONSTRUCTION TYPE: 5B NON-SPRINKLERED
FINAL MAX SQUARE FOOTAGE: 3,040SF
FIRE FLOW PER TABLE B105.1(2): 1,500 GPM
ACTUAL REQUIRED PER TABLE B105.2: 1,500 GPM @ 2 HOUR DURATION

#### **KEYED NOTES**

- PROPOSED NEW FIRE HYDRANT PER CITY OF ALBUQUERQUE FIRE DEPT. STANDARDS.
- 'KNOX BOX' INSTALLED PER BERNALILO COUNTY FIRE DEPT. AT 5'-0" ABOVE FINISH GRADE.
- CURB PAINTED RED WITH "NO PARKING FIRE LANE" PER IFC SECTION
- 505.3 'MARKINGS'.

28. NEW FIRE HYDRANT.
29. 'KNOX BOX' INSTALLED PER FIRE DEPT STANDARDS.
30. LANDSCAPE IRRIGATION REDUCED PRESSURE BACKFLOW PREVENTER IN HEATED ENCLOSURE. RE: LANDSCAPE FOR REQUIREMENTS.

31. ELECTRICAL TRANSFORMER, RE: ELECTRICAL DRAWINGS.
 32. COMMUNICATIONS PEDESTAL, RE: ELECTRICAL DRAWINGS.
 33. WATER UTILITY REDUCED PRESSURE BACKFLOW PREVENTER IN HEATED ENCLOSURE. RE: CIVIL FOR REQUIREMENTS.

BOLLARD LIGHT, RE: ELECTRICAL DRAWINGS.
EXISTING POWER POLE TO REMAIN.
3'-0" CONCRETE VALLEY GUTTER. RE: CIVIL.

FIRE SUPPRESSION SYSTEM POST INDICATOR OF VALUE.
DOWNSPOUT CONNECTION TO STORM DRAIN. RE: CIVIL DETAIL.
ROOF DRAIN CONNECTION TO STORM DRAIN. RE: DETAIL A5/AS102a.
2'-0" VALLEY GUTTER. RE: B5/AS102a.