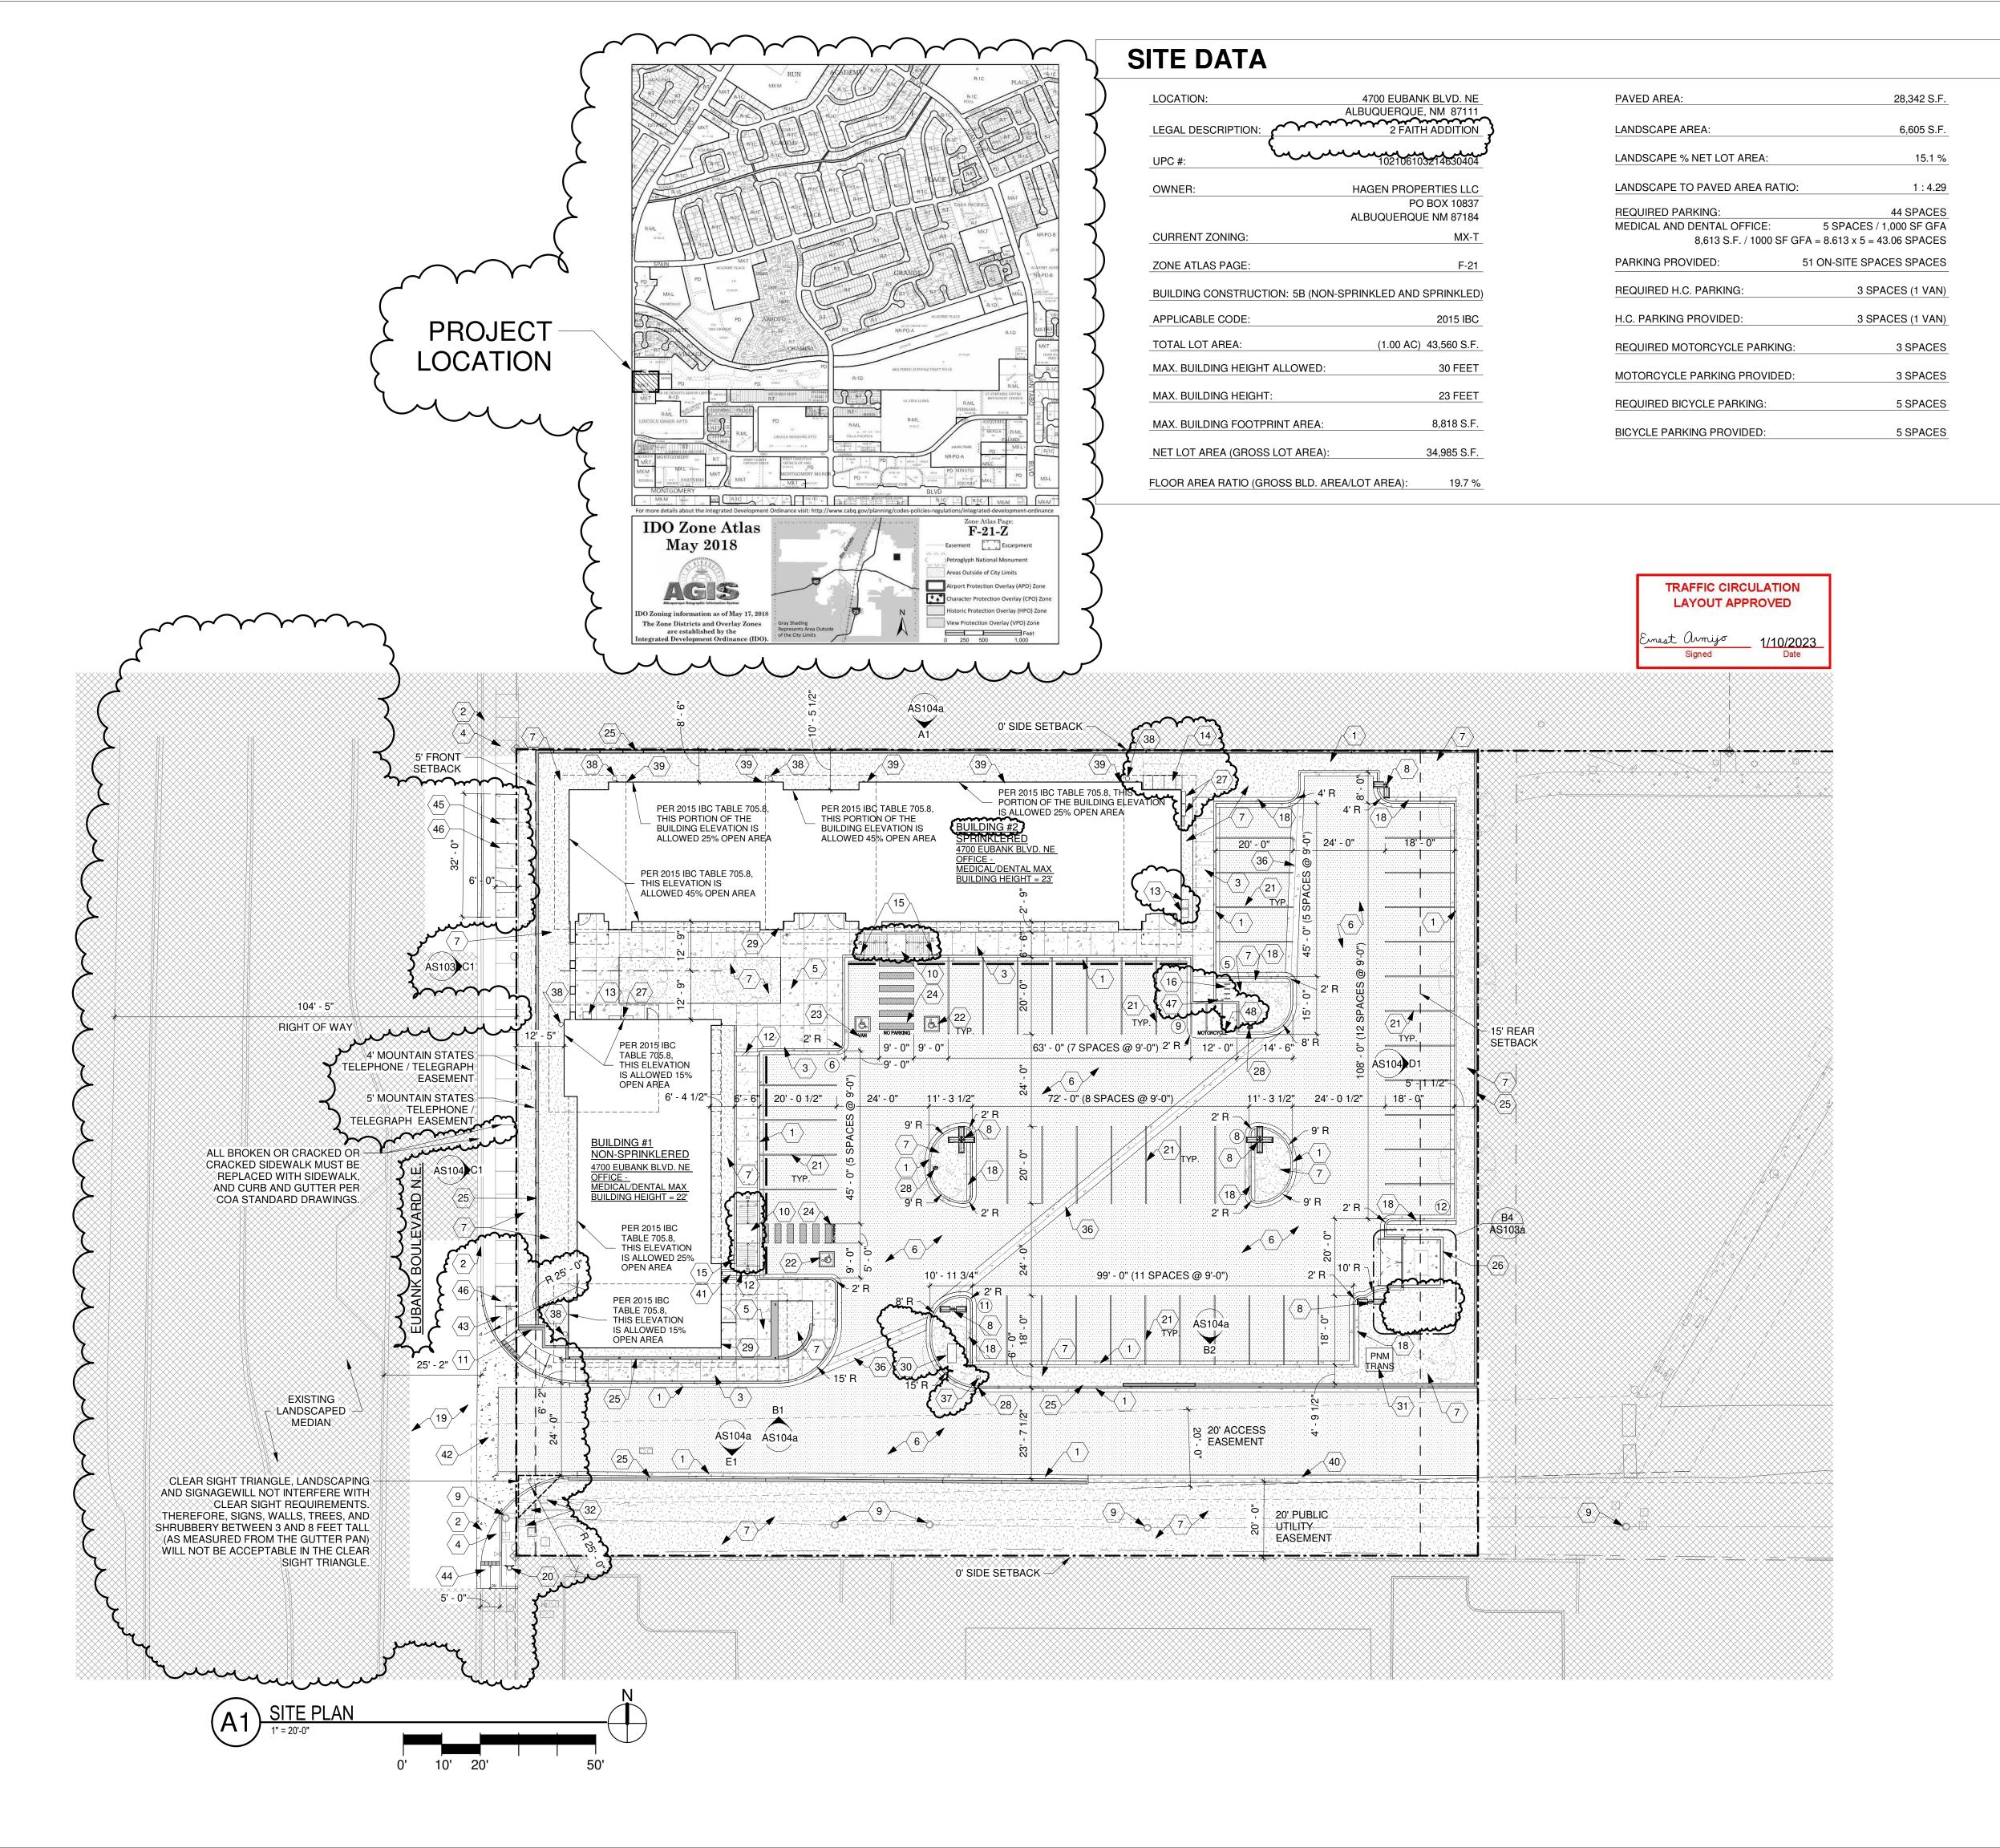

### **GENERAL NOTES**

- PROVIDERS. CURBS DIMENSIONED TO FACE OF CURB U.N.O.
- PATCH AND REPAIR OR REPLACE EXISTING CURB & GUTTER ALONG STREET FRONTAGES AS NECESSARY IN COORDINATION WITH DRIVEWAY

VERIFY SITE UTILITY ROUTING AND NEW UTILITY CONNECTIONS WITH UTILITY

- VERIFY ALL NEW DRIVEWAY REQUIREMENTS WITH CITY OF ALBUQUERQUE STANDARDS.
- LIGHTING PROVIDED ON BUILDING FACADES AND IN THE PARKING LOT TO BE CUT-OFF TYPE ANGLED TO BE NON-INTRUSIVE TO ADJACENT PROPERTIES AND RIGHT-OF-WAYS.
- SEE GEO-TECHNICAL REPORT FOR SUB-GRADE PREP REQUIREMENTS OF THE BUILDING AND PARKING LOT.

### **KEYED NOTES**

CONSTRUCTION.

- CONCRETE CURB AND GUTTER, RE: D1/AS102a. EXISTING CURB AND GUTTER (WHERE OCCURS) TO REMAIN.
- CONCRETE SIDEWAK PER DETAIL D3/AS102a.
- EXISTING CONCRETE SIDEWALK TO REMAIN. 4" THICK CONCRETE FLAST WORK, JOINTED AS SHOWN, WITH TURN DOWN
- EDGE. RE: D4/AS102a. ASPHALT PAVING. RE: SOILS REPORT.
- LANDSCAPE AREA, RE: LANDSCAPE DRAWINGS. POLE MOUNTED LIGHT ON CONCRETE BASE, RE: C5/AS102a.
- EXISTING POWER POLE TO REMAIN. ACCESSIBLE SIDEWALK RAMP, RE: C4/AS102a.
- MONUMENT SIGN, RE: A1 & A3/AS102a.
- 12" WIDE 6" HIGH OPEN SPACE CONCRETE CULVERT. PROVIDED 1/2" STEEL CHECKER PLATE COVER ATTACHED TO CONCRETE EMBEDDED
- 1-1/2"x1-1/2"x1/4" STEEL ANGLE, PAINT, TYPICAL. RE: A4/AS102a. GAS METER.
- ELECTRICAL GEAR ENCLOSURE WITH DISCONNECT AND METER. SEE
- ELECTRICAL DRAWINGS.
- ACCESSIBLE PARKING SIGN, ADD TEXT "VIOLATORS ARE SUBJECT TO A FINE AND/OR TOWING". RE 83 AS102a.
  BICYCLE RACK, RE 82 AS102a.
  CONCRETE HEADER CURB, RE: D2/AS102a
- 4" THICK, 12" WIDE CONCRETE FLATWORK FLUSH WITH TOP OF CURB.

- EXISTING ASPHALT PAVEMENT.

  (RELOCATED EXISTING FIRE HYDRANT.
  PARKING STRIPING 4" WIDE SAFETY WHITE. HANDICAP PARKING SPACE WITH ACCESSIBLE PARKING SPACE PAVEMENT
- SIGNAGE, RE: C2/AS102a.
- HANDICAP VAN PARKING SPACE PER C.O.ABQ. STANDARDS WITH ACCESSIBLE PARKING SPACE PAVEMENT SIGNAGE, RE: C2/AS102a.
- HANDICAP ACCESSIBLE AISLE WITH PAINTED "NO PARKING". EACH LETTER TO BE MIN. 12" HIGH AND 2" WIDE AND PLACED AT THE REAR OF THE PARKING
- NEW RETAINING WALL, RE. C4/AS103a
- TRASH ENCLOSURE, RE: A1/AS102a. ELECTRICAL EQUIPMENT, RE: ELECTRICAL DRAWINGS.
- NEW FIRE HYDRANT. 'KNOX BOX' INSTALLED PER FIRE DEPT STANDARDS
- LANDSCAPE IRRIGATION REDUCED PRESSURE BACKFLOW PREVENTER IN HEATED ENCLOSURE. RE: LANDSCAPE FOR REQUIREMENTS.
- ELECTRICAL TRANSFORMER, RE: ELECTRICAL DRAWINGS. COMMUNICATIONS PEDESTAL, RE: ELECTRICAL DRAWINGS
- EXISTING POWER POLE TO REMAIN.
- 3'-0" CONCRETE VALLEY GUTTER. RE: CIVIL.
- FIRE SUPPRESSION SYSTEM POST INDICATOR OF VALUE. DOWNSPOUT CONNECTION TO STORM DRAIN, RE: CIVIL DETAIL.
- ROOF DRAIN CONNECTION TO STORM DRAIN. RE: DETAIL A5/AS102a.
- 2'-0" VALLEY GUTTER. RE: B5/AS102a.
- GUTTER PER COA STANDARD DRAWING 2420.
- ACCESSIBLE SIDEWALK RAMP PER COA DETAIL DRAWING 2446 ACCESSIBLE SIDEWALK RAMP PER COA DETAIL DRAWING 2426.
- NEW CONCRETE CURB AND GUTTER PER COA DETAIL DRAWING 2415A. NEW CONCRETE SIDEWALK PER COA DETAIL DRAWING 2430.
- MOTORCYLCEW PARKING SIGN. RE: B3/AS102a.
- MOTORCYCLE PARKING WITH PAINTED "MOTORCYCLE". EACH LETTER TO BE MIN. 12" HIGH AND 2" WIDE AND PLACED AT THE REAR OF THE PARKING

### **LEGEND**

NEW ASPHALT PAVING

NEW LANDSCAPING

NEW CONCRETE PAVING

NO WORK THIS AREA

REV DATE DESCRIPTION

REVISIONS

700

DATE PROJECT NO. DRAWING NAME

10-25-2022

21-018

SITE PLAN

SHEET NO.

AS101a