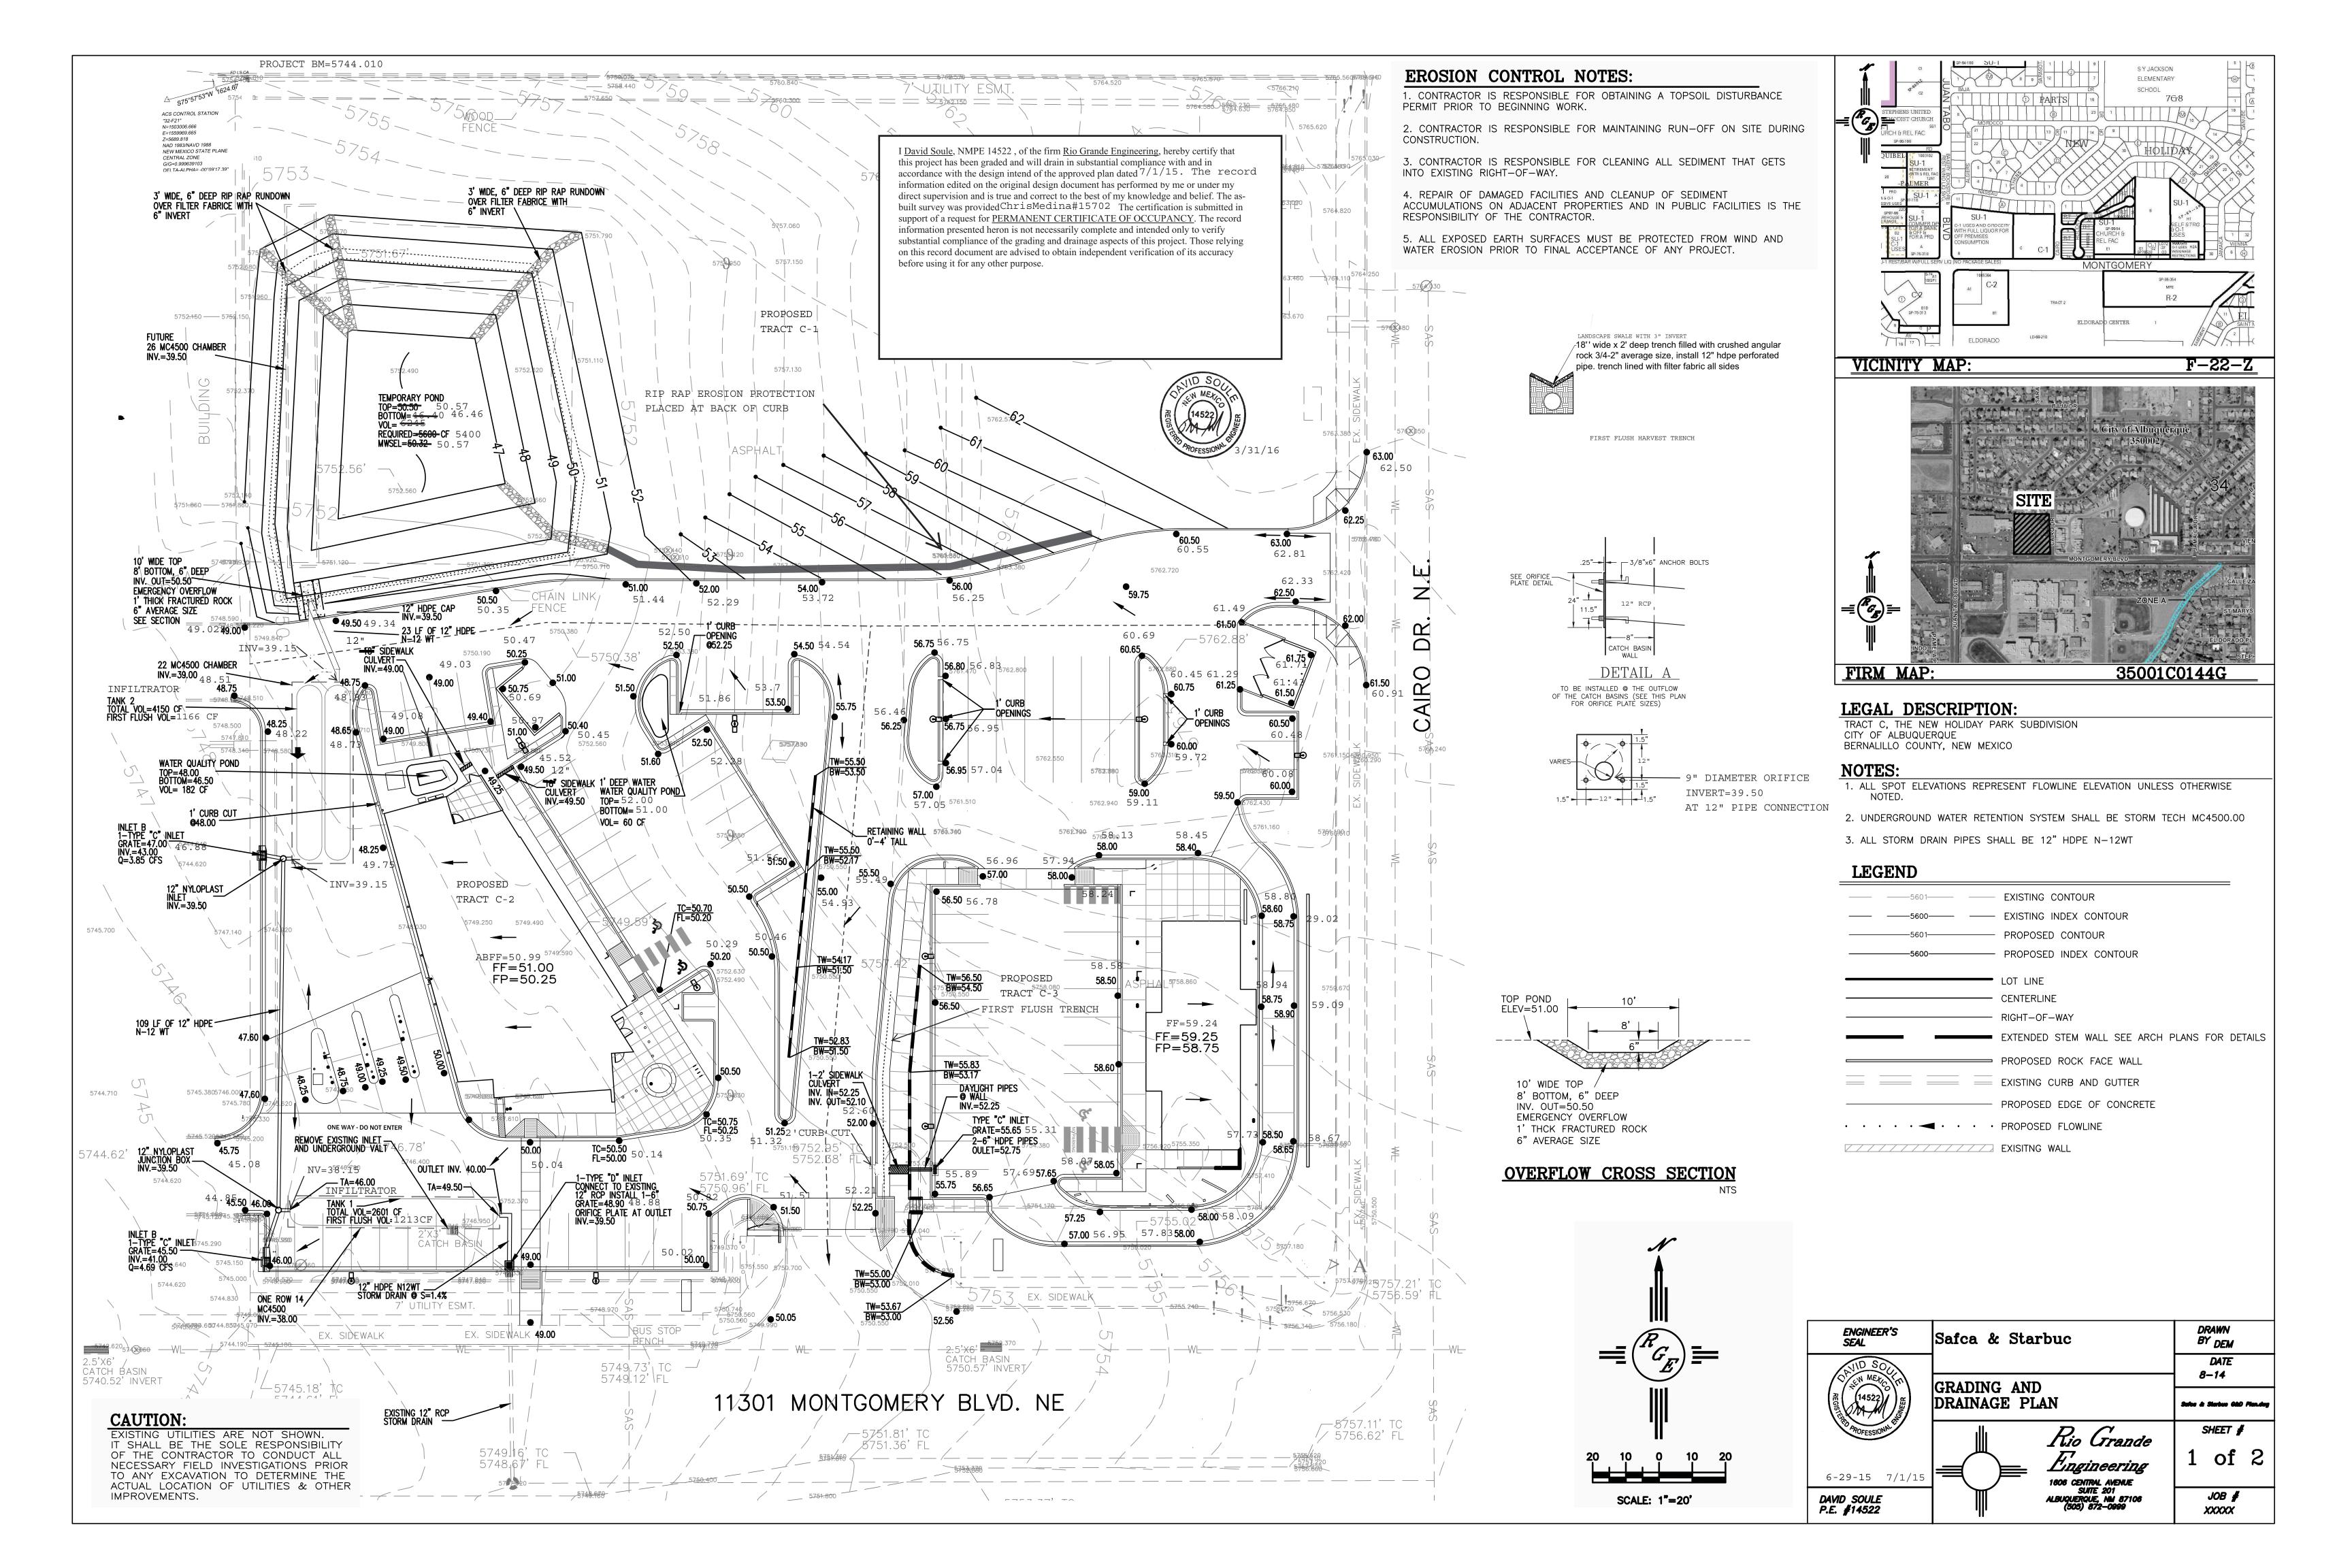

# CITY OF ALBUQUERQUE

April 7, 2016

David Soule, PE Rio Grande Engineering 1606 Central SE Suite 201 Albuquerque, NM 87106

Re: Sandia Area Federal Credit Union-Starbucks

11301 and 11321 Montgomery NE

Requested for Permanent C. O. - Accepted Engineers Stamp Date 7/1/15 (F22D002)

Certification dated: 3-31-16

Dear Mr. Soule,

Based on the Certification received 3/31/2016, the site is acceptable for release of Certificate of Occupancy by Hydrology.

PO Box 1293

If you have any questions, you can contact me at 924-3986 or Totten Elliott at 924-3982.