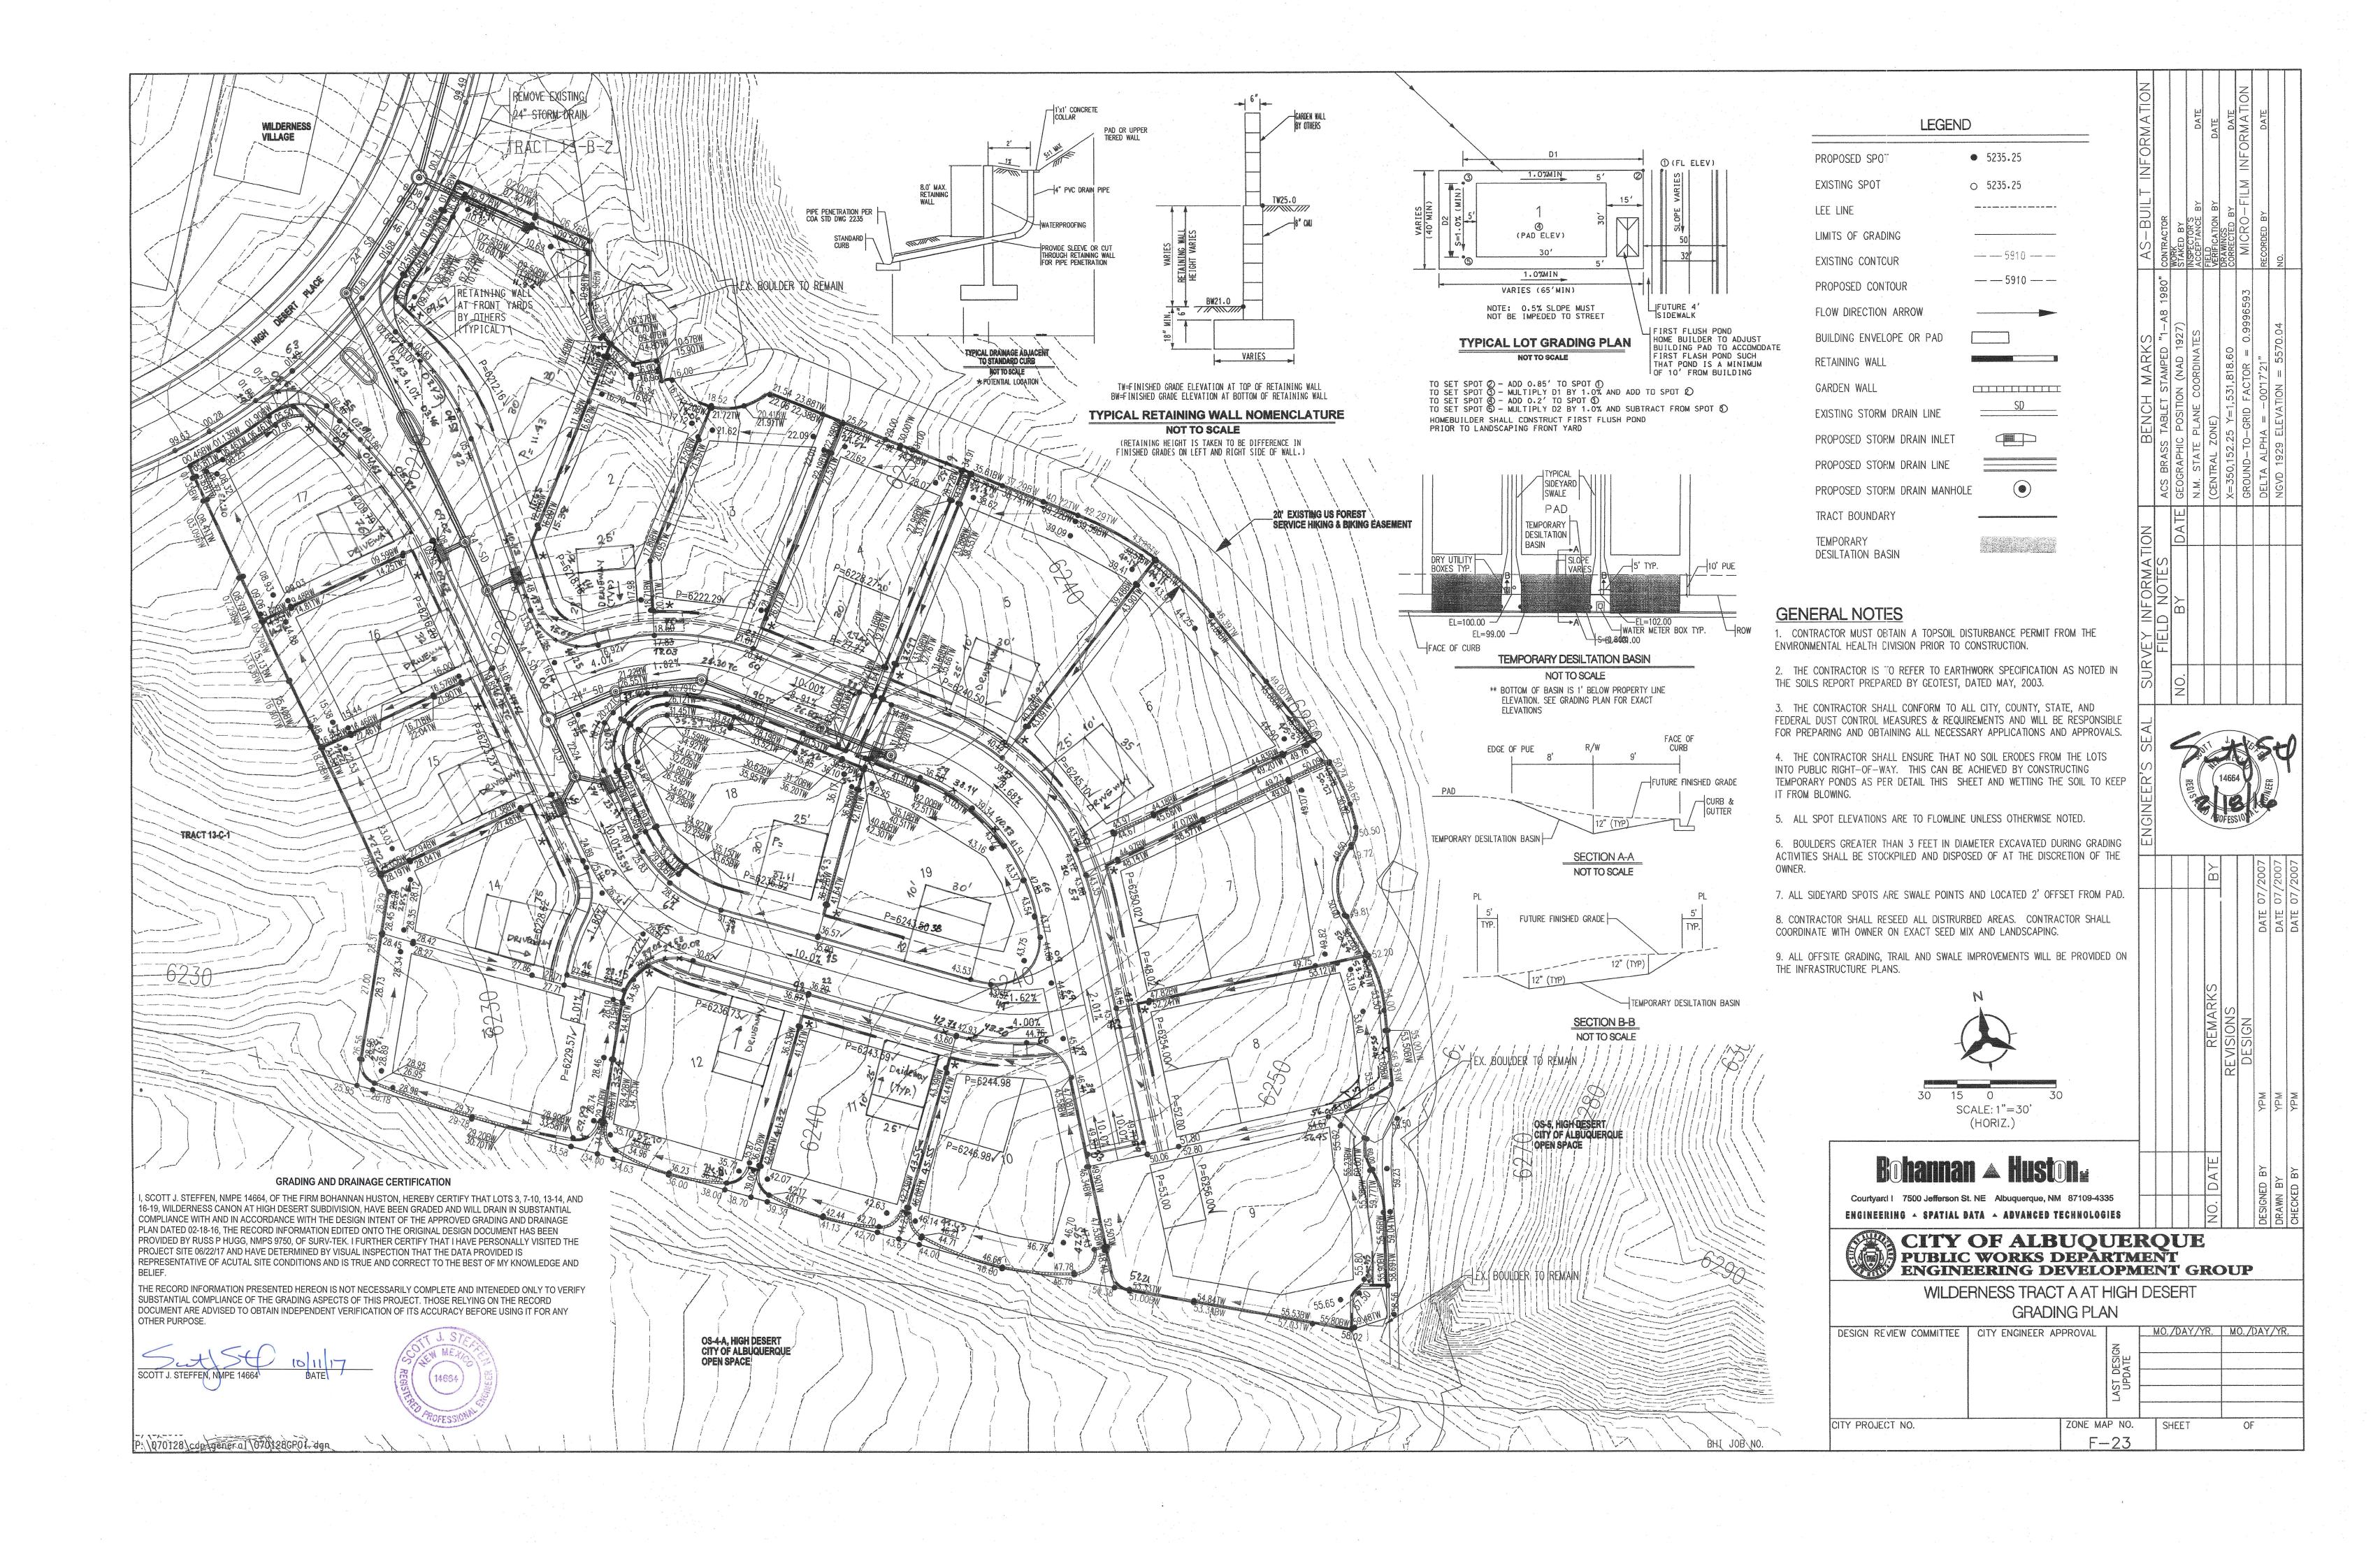

#### Dear Doug:

We are submitting a partial grading and drainage certification for Wilderness Cañon at High Desert. The partial certification includes Lots 3, 7-10, 13-14, and 16-19. A previously approved partial certification, dated 6-14-17, included Lots 1,2,4,5,6,11,12,15. Enclosed for your review is the approved grading and drainage plan dated 02/18/16. These lots have been graded; retaining walls, curb and gutter, pavement and downstream infrastructure have been constructed.

After reviewing these as-built elevations and visiting the site on 06/22/17. It is my belief that the above lots have been graded in substantial compliance with the approved grading and drainage plan and that the interim drainage improvements allow runoff to be managed in the interim condition.