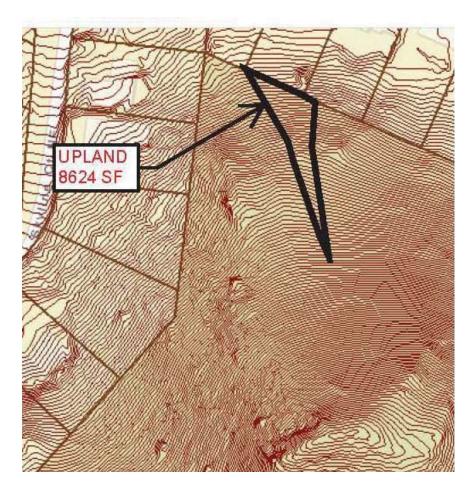

## Weighted E Method

Existing Developed Basins

|          |       |         |                         |         |                         |         |            |         |      |         | 100-Year, 6-h | ır.     |      | 10-day  |
|----------|-------|---------|-------------------------|---------|-------------------------|---------|------------|---------|------|---------|---------------|---------|------|---------|
| Basin    | Area  | Area    | Treatment A Treatment B |         | Treatment C Treatment D |         | Weighted E | Volume  | Flow | Volume  |               |         |      |         |
|          | (sf)  | (acres) | %                       | (acres) | %                       | (acres) | %          | (acres) | %    | (acres) | (ac-ft)       | (ac-ft) | cfs  | (ac-ft) |
| UPLAND   | 8624  | 0.198   | 0%                      | 0       | 40.0%                   | 0.079   | 50.0%      | 0.09899 | 10%  | 0.020   | 1.006         | 0.017   | 0.54 | 0.019   |
| EXISTING | 22024 | 0.506   | 10%                     | 0.05056 | 40.0%                   | 0.202   | 40.0%      | 0.20224 | 0%   | 0.000   | 1.096         | 0.046   | 1.46 | 0.046   |
| PROPOSED | 22024 | 0.506   | 0%                      | 0       | 30.0%                   | 0.152   | 24.0%      | 0.12134 | 36%  | 0.182   | 1.625         | 0.068   | 1.85 | 0.093   |

#### DRAINAGE NARRATIVE

THIS SITE IS A LOT WITHIN A FULLY DEVELOPED RESIDENTIAL SUBDIVISION. THE SITE IS ADJACENT TO FULLY DEVELOPED ROADWAYS. THE SITE HAS A SMALL UPLAND UNDEVELOPED WATER SHED THAT ENTERS AS SHEET FLWO. THE DENSITY OF THIS DEVELOPMENT IS SIMILAR TO THE SURROUNDING FULLY DEVELOPED CONDITIONS. THE SITE WILL FREE DISCHARGE. THIS SITE IS NOT REQUIRED TO RETAIN THE FIRST FLUSH, YET A SMALL DESILATION POND HAS BEEN ADDED ADJACENT TO THE ROAL