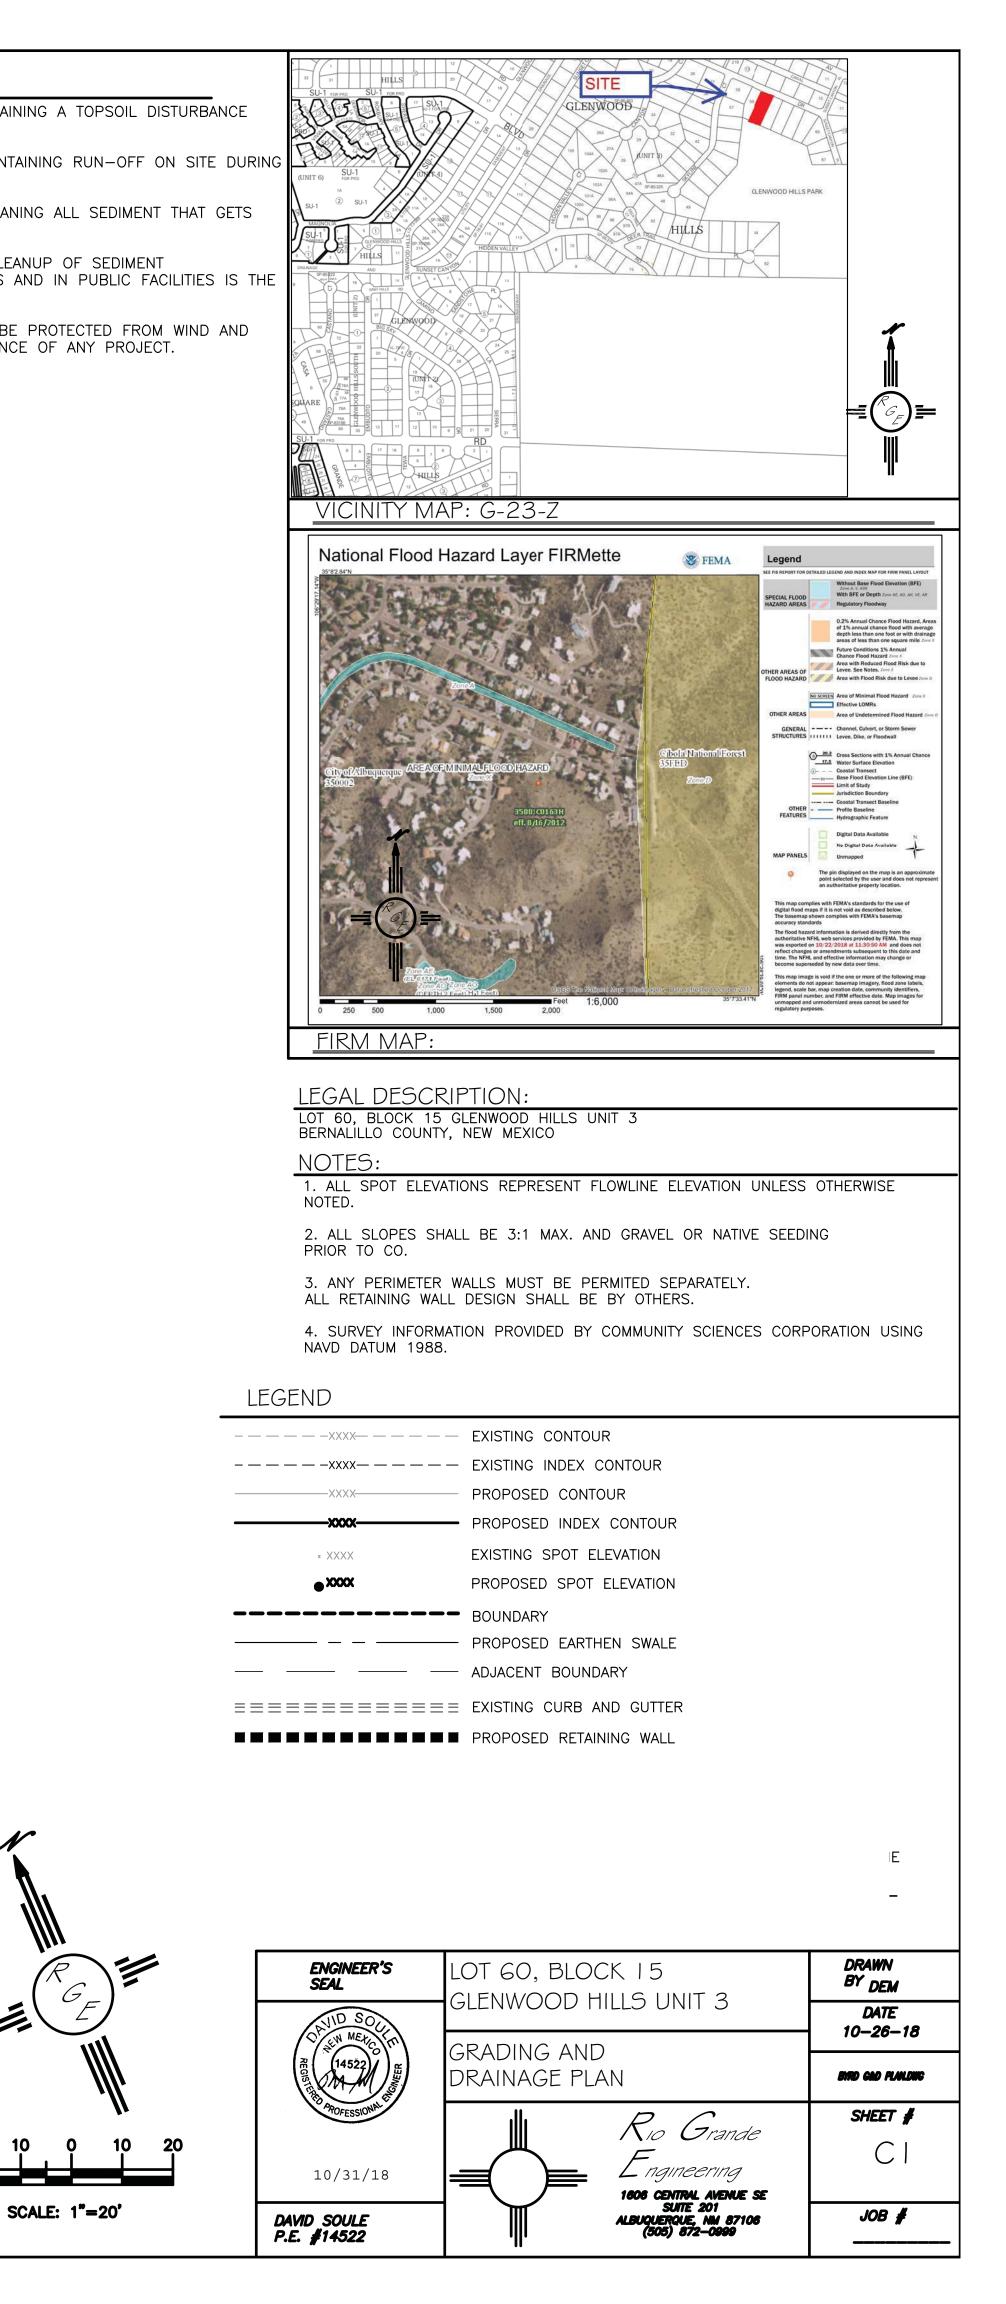

## City of Albuquerque

Planning Department Development & Building Services Division

DRAINAGE AND TRANSPORTATION INFORMATION SHEET (REV 6/2018)

| Project Title: 13612 SUNSET CANYO                               | Hydrology File #: |                                                                                                                                                                                                                                                                                                                                                                                |                      |                               |  |  |  |  |
|-----------------------------------------------------------------|-------------------|--------------------------------------------------------------------------------------------------------------------------------------------------------------------------------------------------------------------------------------------------------------------------------------------------------------------------------------------------------------------------------|----------------------|-------------------------------|--|--|--|--|
|                                                                 |                   |                                                                                                                                                                                                                                                                                                                                                                                | Work Order#:         |                               |  |  |  |  |
| Legal Description: LOT 60 BLOCK                                 | 15 GLENWOOD       |                                                                                                                                                                                                                                                                                                                                                                                |                      |                               |  |  |  |  |
| City Address: 13612 SUNSET CANY                                 | ON NE             |                                                                                                                                                                                                                                                                                                                                                                                |                      |                               |  |  |  |  |
| Applicant: LAS VENTANAS HOMES Address:                          |                   |                                                                                                                                                                                                                                                                                                                                                                                |                      |                               |  |  |  |  |
|                                                                 |                   |                                                                                                                                                                                                                                                                                                                                                                                |                      |                               |  |  |  |  |
| Phone#:                                                         |                   |                                                                                                                                                                                                                                                                                                                                                                                |                      |                               |  |  |  |  |
| Other Contact: RIO GRANDE ENGIN                                 | IEERING           |                                                                                                                                                                                                                                                                                                                                                                                | Contact:             | DAVID SOULE                   |  |  |  |  |
| Address: PO BOX 93924 ALB NM                                    | 87199             |                                                                                                                                                                                                                                                                                                                                                                                |                      |                               |  |  |  |  |
| Phone#: 505.321.9099                                            |                   | .0999                                                                                                                                                                                                                                                                                                                                                                          | E-mail: <sup>d</sup> | avid@riograndeengineering.com |  |  |  |  |
| TYPE OF DEVELOPMENT: PLAT                                       | X RESIDE          | NCE                                                                                                                                                                                                                                                                                                                                                                            | DRB SITE             | ADMIN SITE                    |  |  |  |  |
| Check all that Apply:                                           |                   |                                                                                                                                                                                                                                                                                                                                                                                |                      |                               |  |  |  |  |
| DEPARTMENT:<br>X HYDROLOGY/ DRAINAGE<br>TRAFFIC/ TRANSPORTATION |                   | _X_BUILDIN                                                                                                                                                                                                                                                                                                                                                                     | NG PERMIT APPR       |                               |  |  |  |  |
| TYPE OF SUBMITTAL:                                              | APPLIC<br>L)      | CERTIFICATE OF OCCUPANCY  PRELIMINARY PLAT APPROVAL SITE PLAN FOR SUB'D APPROVAL SITE PLAN FOR BLDG. PERMIT APPROVAL FINAL PLAT APPROVAL SIA/ RELEASE OF FINANCIAL GUARANTEE FOUNDATION PERMIT APPROVAL GRADING PERMIT APPROVAL SO-19 APPROVAL APAVING PERMIT APPROVAL GRADING/ PAD CERTIFICATION WORK ORDER APPROVAL CLOMR/LOMR FLOODPLAIN DEVELOPMENT PERMIT OTHER (SPECIFY) |                      |                               |  |  |  |  |
| DATE SUBMITTED:                                                 |                   |                                                                                                                                                                                                                                                                                                                                                                                | a                    |                               |  |  |  |  |
| COA STAFF:                                                      |                   |                                                                                                                                                                                                                                                                                                                                                                                | 5D:                  |                               |  |  |  |  |