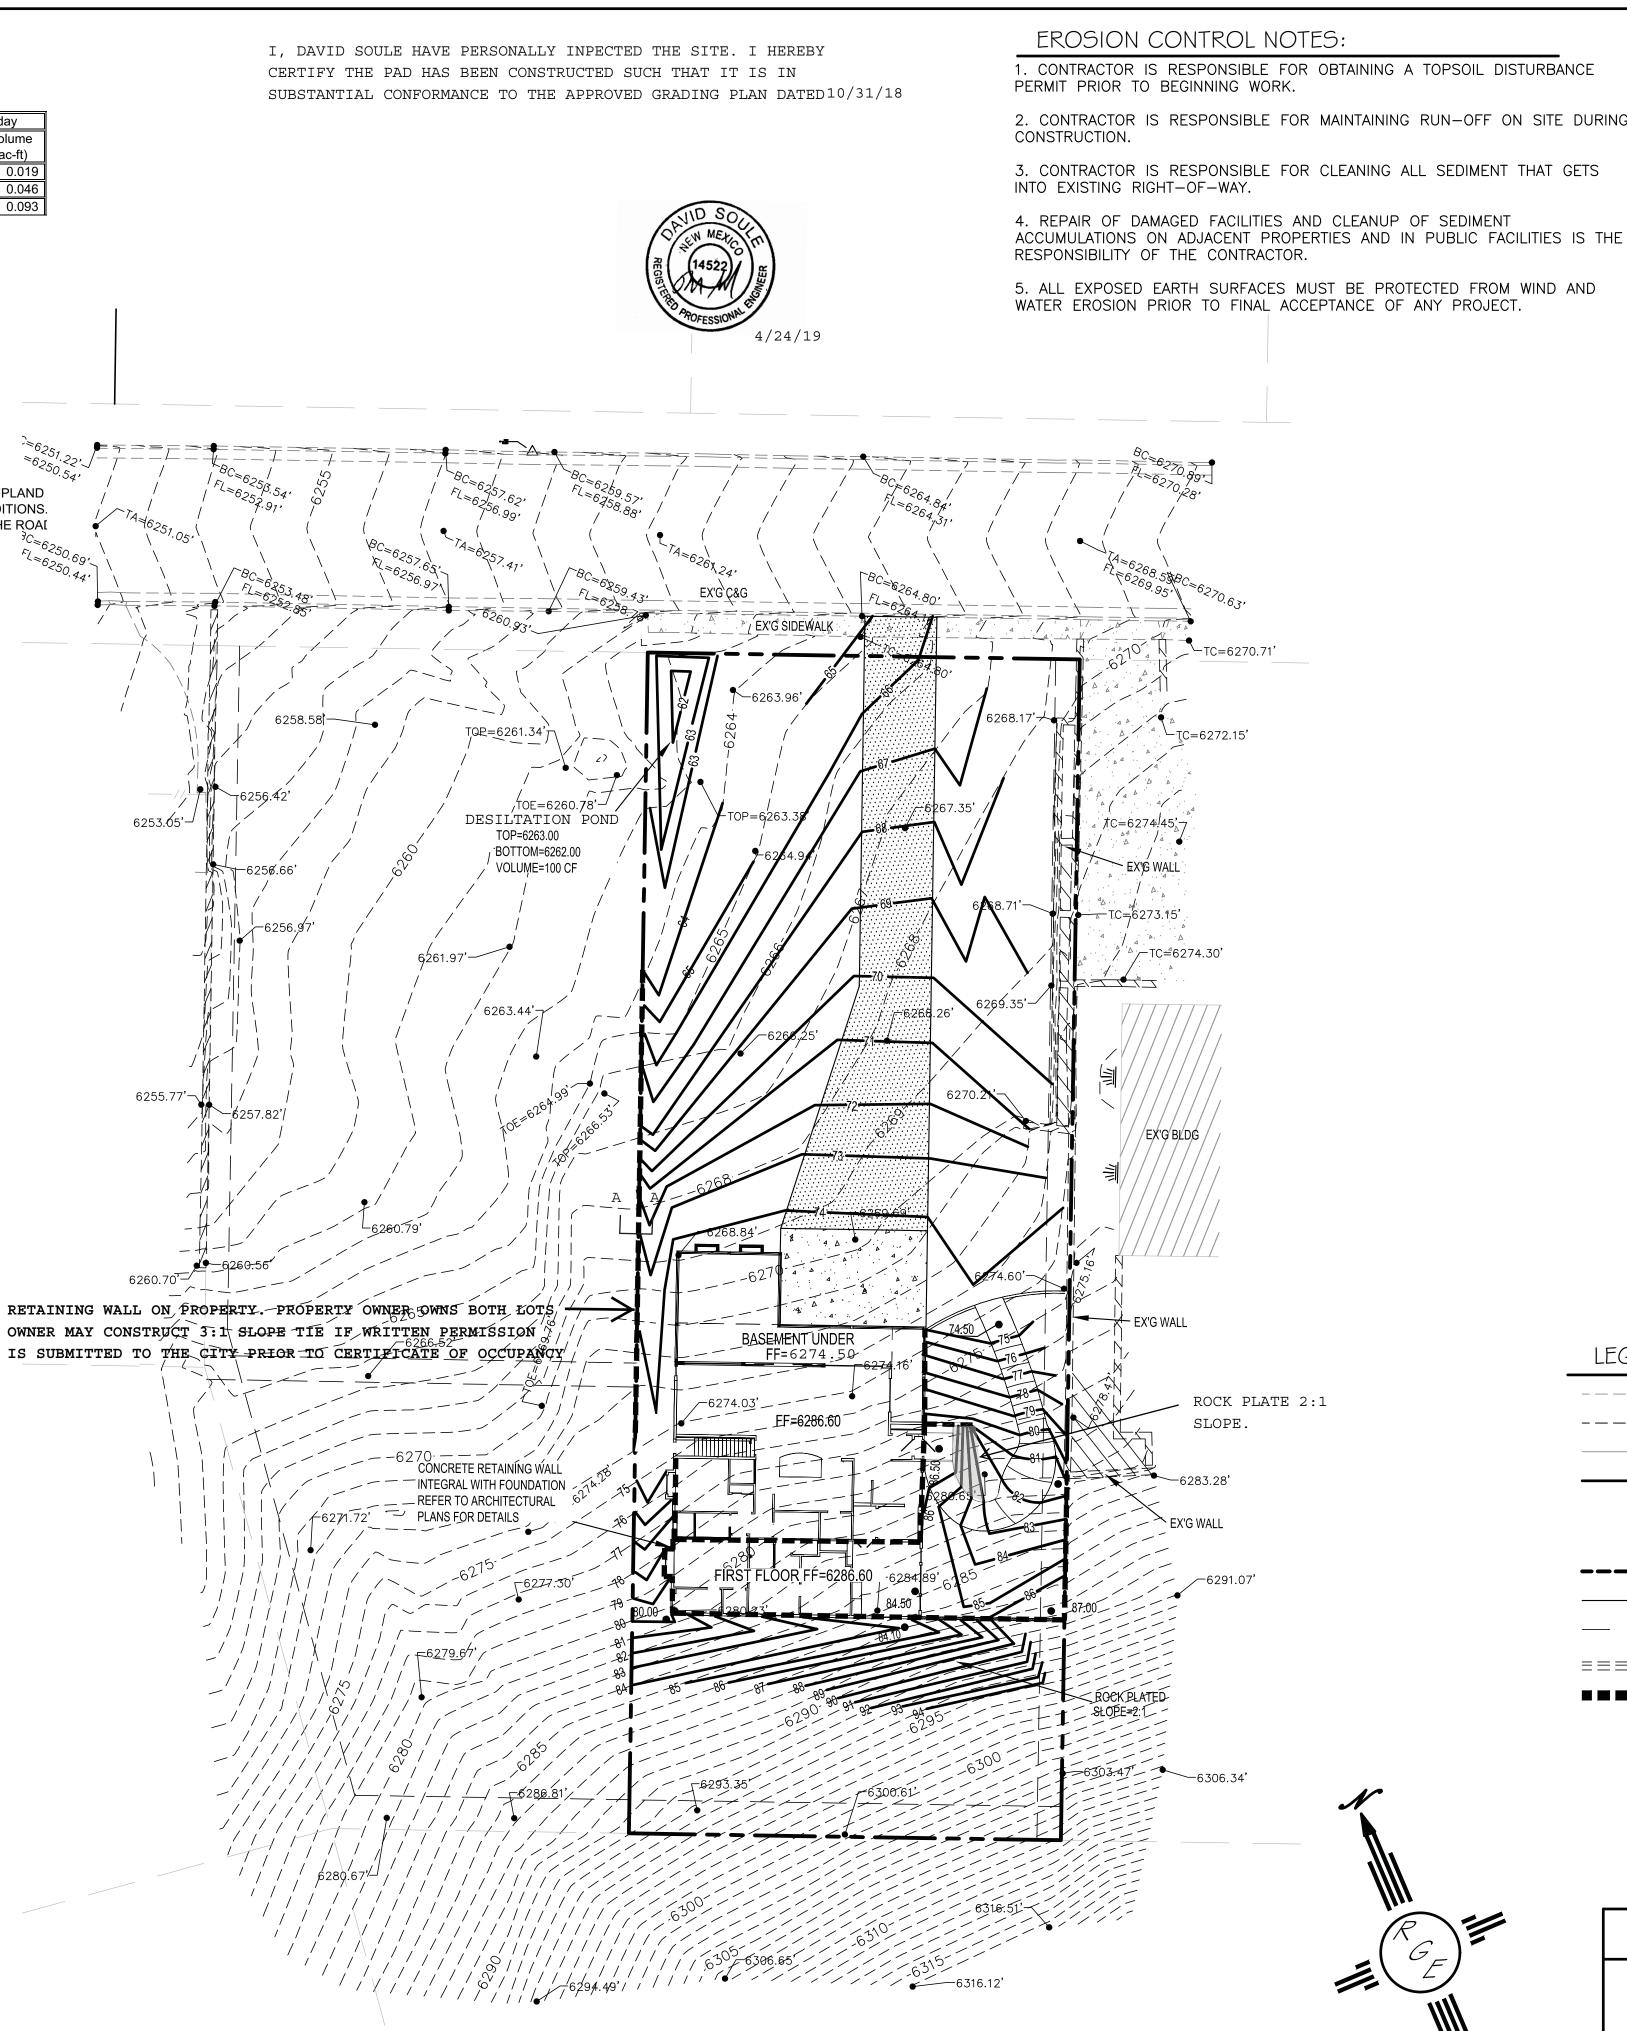

# CITY OF ALBUQUERQUE

*Planning Department* David Campbell, Director

Mayor Timothy M. Keller

May 1, 2019

David Soule, P.E. Rio Grande Engineering P.O. Box 93924 Albuquerque, NM, 87199

RE: 13612 Sunset Canyon NE Request for Pad Certification – Accepted Engineer's Stamp Date: 10/31/18 Engineer's Certification Date: 04/24/19 Hydrology File: F23D014

Dear Mr. Soule:

PO Box 1293 Based upon the information provided in your Certification received on 04/29/19 and site photos sent on 05/01/19, the above referenced Certification is acceptable for Building Pad Certification for 13612 Sunset Canyon NE.

#### DRAINAGE NARRATIVE

THIS SITE IS A LOT WITHIN A FULLY DEVELOPED RESIDENTIAL SUBDIVISION. THE SITE IS ADJACENT TO FULLY DEVELOPED ROADWAYS. THE SITE HAS A SMALL UPLAND UNDEVELOPED WATER SHED THAT ENTERS AS SHEET FLWO. THE DENSITY OF THIS DEVELOPMENT IS SIMILAR TO THE SURROUNDING FULLY DEVELOPED CONDITIONS. THE SITE WILL FREE DISCHARGE. THIS SITE IS NOT REQUIRED TO RETAIN THE FIRST FLUSH, YET A SMALL DESILATION POND HAS BEEN ADDED ADJACENT TO THE ROAL