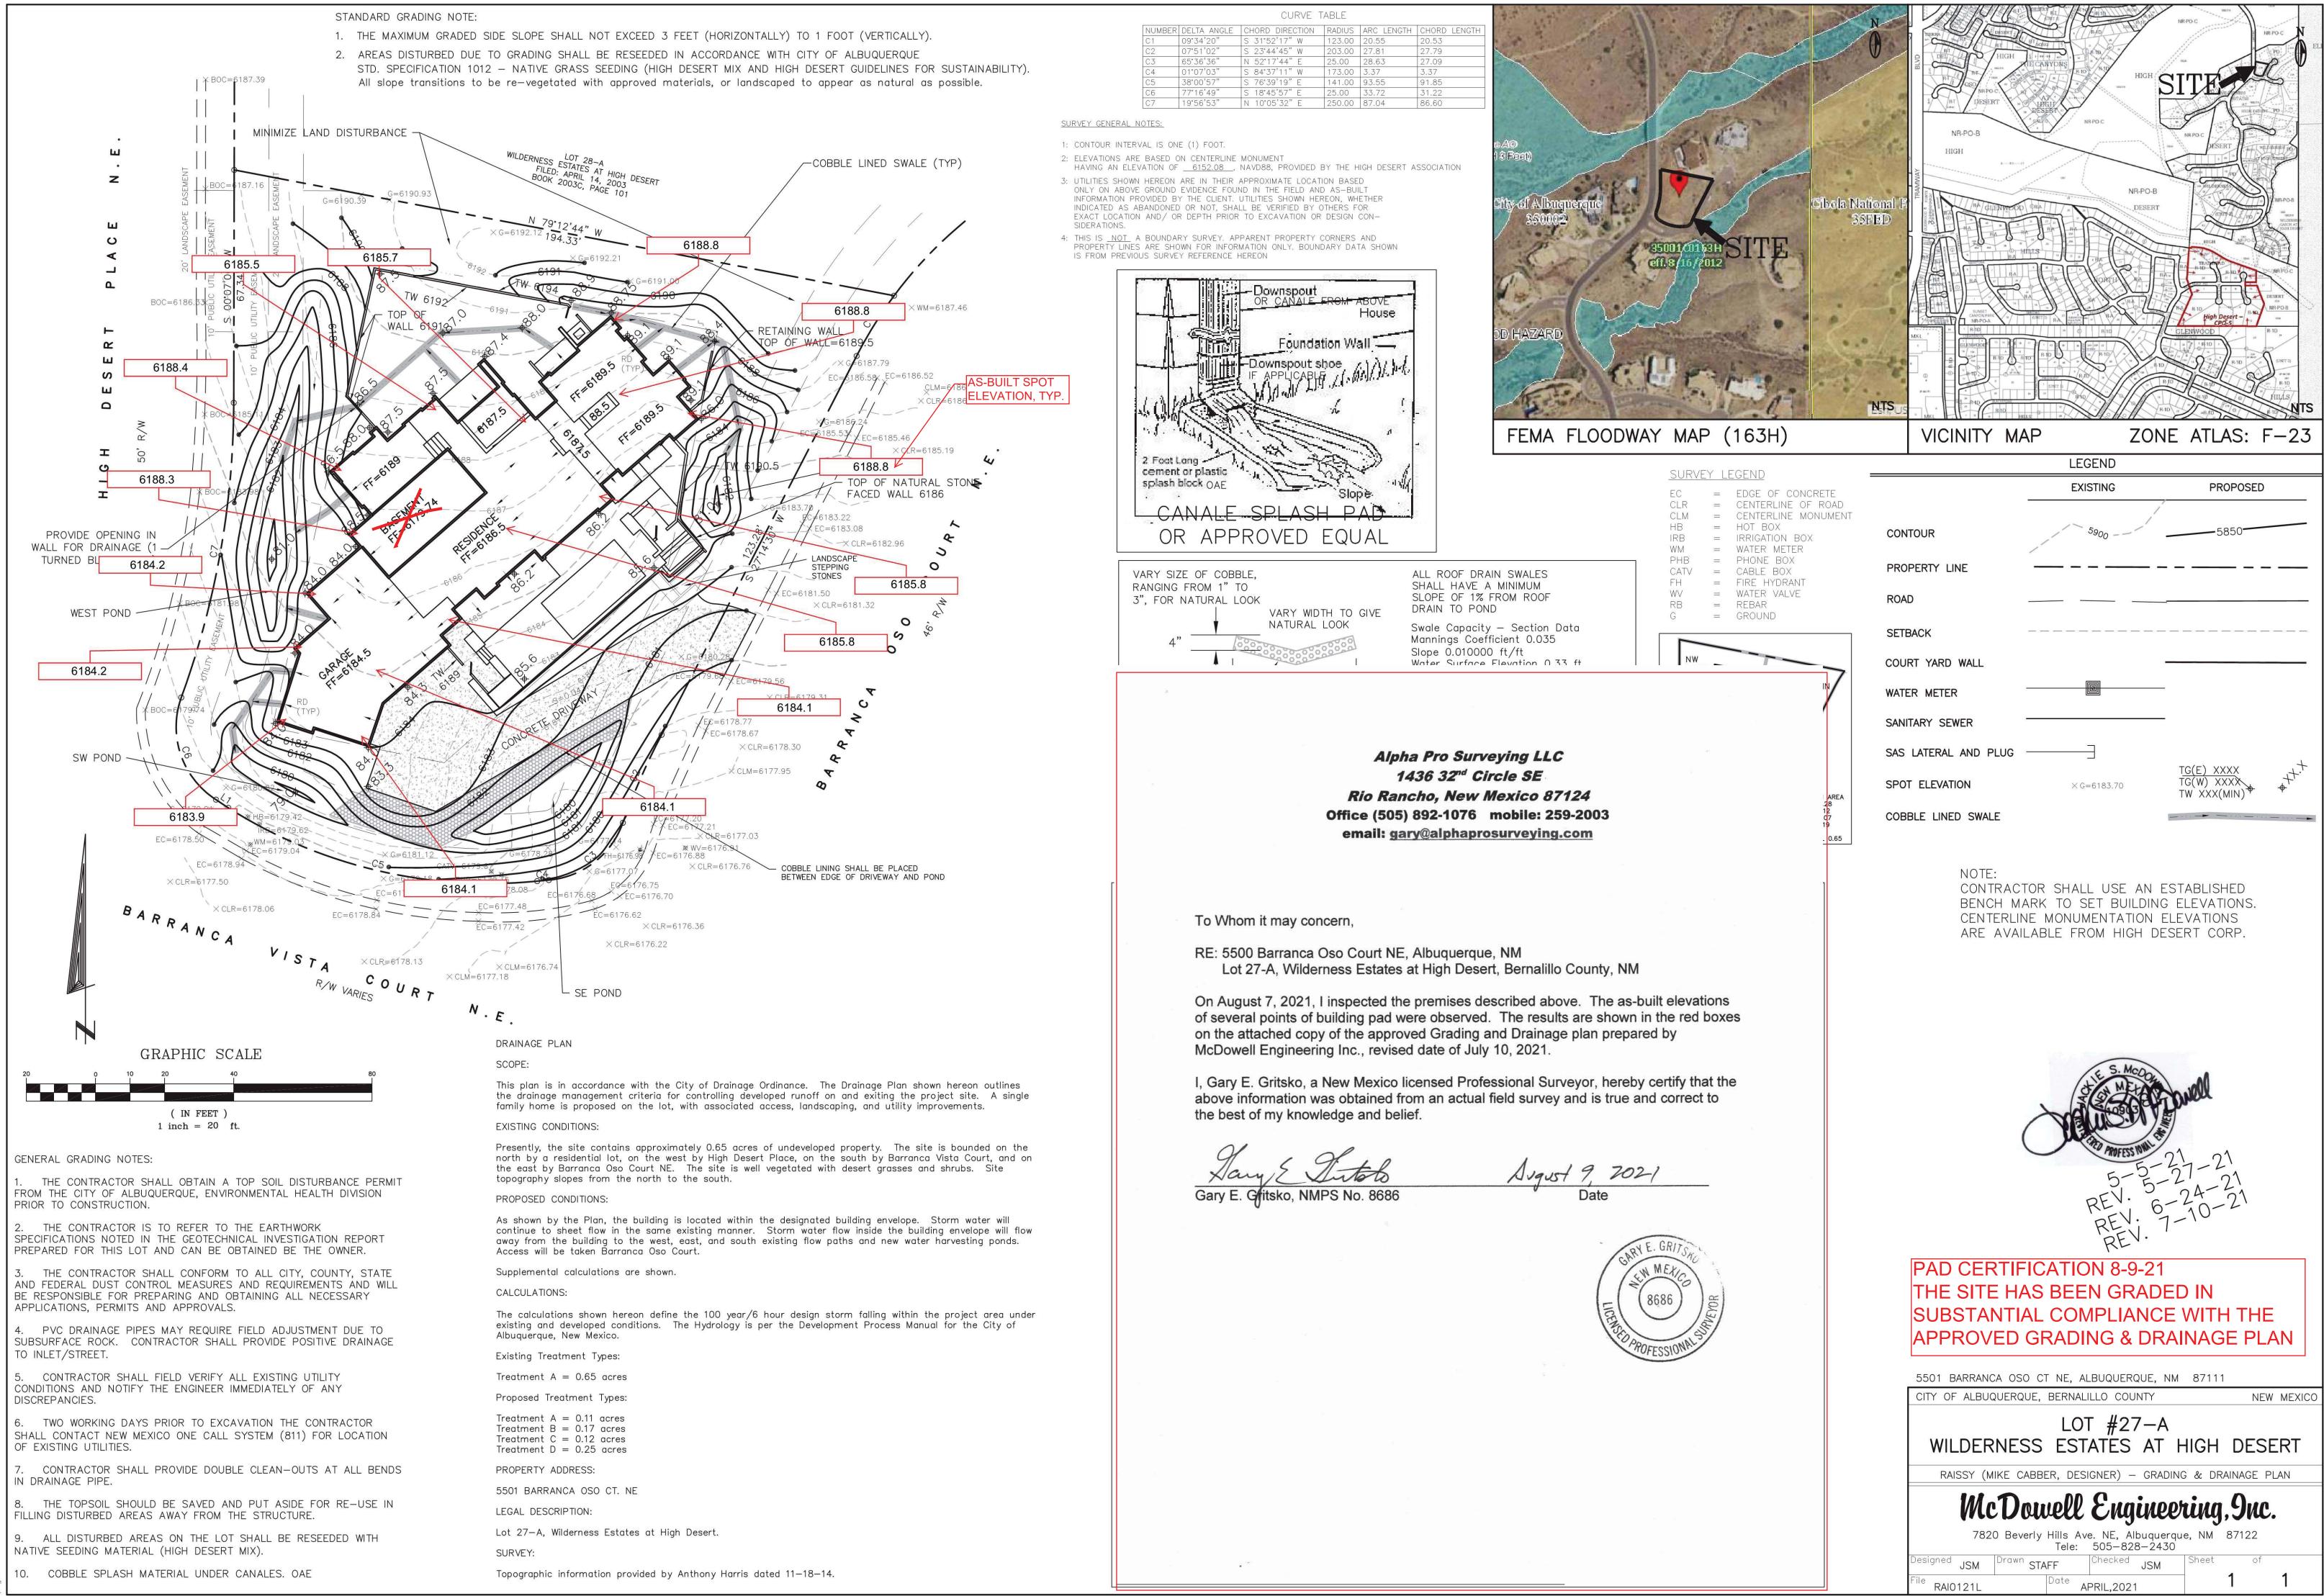

DATE SUBMITTED: <u>8-9-21</u>

By: JACKIE MCDOWELL

ELECTRONIC SUBMITTAL RECEIVED:

FEE PAID:

|                | SURVET L                                                                                          | EGEND                                                                                                                                                   | 93-<br>17:                      |
|----------------|---------------------------------------------------------------------------------------------------|---------------------------------------------------------------------------------------------------------------------------------------------------------|---------------------------------|
|                | EC =<br>CLR =<br>CLM =<br>HB =<br>IRB =<br>WM =<br>PHB =<br>CATV =<br>FH =<br>WV =<br>RB =<br>G = | CENTERLINE OF ROAD<br>CENTERLINE MONUMENT<br>HOT BOX<br>IRRIGATION BOX<br>WATER METER<br>PHONE BOX<br>CABLE BOX<br>FIRE HYDRANT<br>WATER VALVE<br>REBAR | CONTOUR<br>PROPERTY LIN<br>ROAD |
|                |                                                                                                   |                                                                                                                                                         | SETBACK                         |
|                | NW                                                                                                |                                                                                                                                                         | COURT YARD                      |
|                |                                                                                                   | -                                                                                                                                                       | WATER METER                     |
|                |                                                                                                   |                                                                                                                                                         | SANITARY SEW                    |
|                | 8                                                                                                 |                                                                                                                                                         | SAS LATERAL                     |
| 4              |                                                                                                   | AREA                                                                                                                                                    | SPOT ELEVATI                    |
| -<br>2003<br>m |                                                                                                   | .28<br>12<br>07<br>19<br>- 0.65                                                                                                                         | COBBLE LINE                     |
|                |                                                                                                   |                                                                                                                                                         |                                 |
|                |                                                                                                   |                                                                                                                                                         |                                 |
|                |                                                                                                   |                                                                                                                                                         |                                 |
|                |                                                                                                   |                                                                                                                                                         |                                 |
| ounty, NM      |                                                                                                   |                                                                                                                                                         |                                 |
|                |                                                                                                   |                                                                                                                                                         |                                 |

| PROPERTY LINE                                                                                                                                                         |                                                             |                                                                                                                                                                                                                                 |  |  |  |
|-----------------------------------------------------------------------------------------------------------------------------------------------------------------------|-------------------------------------------------------------|---------------------------------------------------------------------------------------------------------------------------------------------------------------------------------------------------------------------------------|--|--|--|
| ROAD                                                                                                                                                                  |                                                             |                                                                                                                                                                                                                                 |  |  |  |
| SETBACK                                                                                                                                                               |                                                             |                                                                                                                                                                                                                                 |  |  |  |
| COURT YARD WALL                                                                                                                                                       |                                                             |                                                                                                                                                                                                                                 |  |  |  |
| WATER METER                                                                                                                                                           |                                                             |                                                                                                                                                                                                                                 |  |  |  |
| SANITARY SEWER                                                                                                                                                        |                                                             |                                                                                                                                                                                                                                 |  |  |  |
| SAS LATERAL AND PLUG                                                                                                                                                  | ]                                                           | ,                                                                                                                                                                                                                               |  |  |  |
| SPOT ELEVATION                                                                                                                                                        | ×G=6183.70                                                  | $\begin{array}{c} T\underline{G(E)} XXXX \\ T\underline{G(W)} XXXX \\ TW XXX(MIN) \\ \end{array} \qquad \qquad$ |  |  |  |
| COBBLE LINED SWALE                                                                                                                                                    |                                                             |                                                                                                                                                                                                                                 |  |  |  |
|                                                                                                                                                                       |                                                             |                                                                                                                                                                                                                                 |  |  |  |
| NOTE:<br>CONTRACTOR SHALL USE AN ESTABLISHED<br>BENCH MARK TO SET BUILDING ELEVATIONS.<br>CENTERLINE MONUMENTATION ELEVATIONS<br>ARE AVAILABLE FROM HIGH DESERT CORP. |                                                             |                                                                                                                                                                                                                                 |  |  |  |
| THE SITE HA<br>SUBSTANTIA<br>APPROVED                                                                                                                                 | CT NE, ALBUQUERQUE, M<br>UE, BERNALILLO COUNTY<br>LOT #27-A | E WITH THE<br>AINAGE PLAN<br>M 87111<br>NEW MEXICO                                                                                                                                                                              |  |  |  |
| WILDERNES                                                                                                                                                             | SS ESTATES AT                                               | HIGH DESERT                                                                                                                                                                                                                     |  |  |  |
|                                                                                                                                                                       | ABBER, DESIGNER) – GRAD                                     |                                                                                                                                                                                                                                 |  |  |  |
| McDu                                                                                                                                                                  | well Engine                                                 | ering,9nc.                                                                                                                                                                                                                      |  |  |  |
|                                                                                                                                                                       | erly Hills Ave. NE, Albuque                                 |                                                                                                                                                                                                                                 |  |  |  |