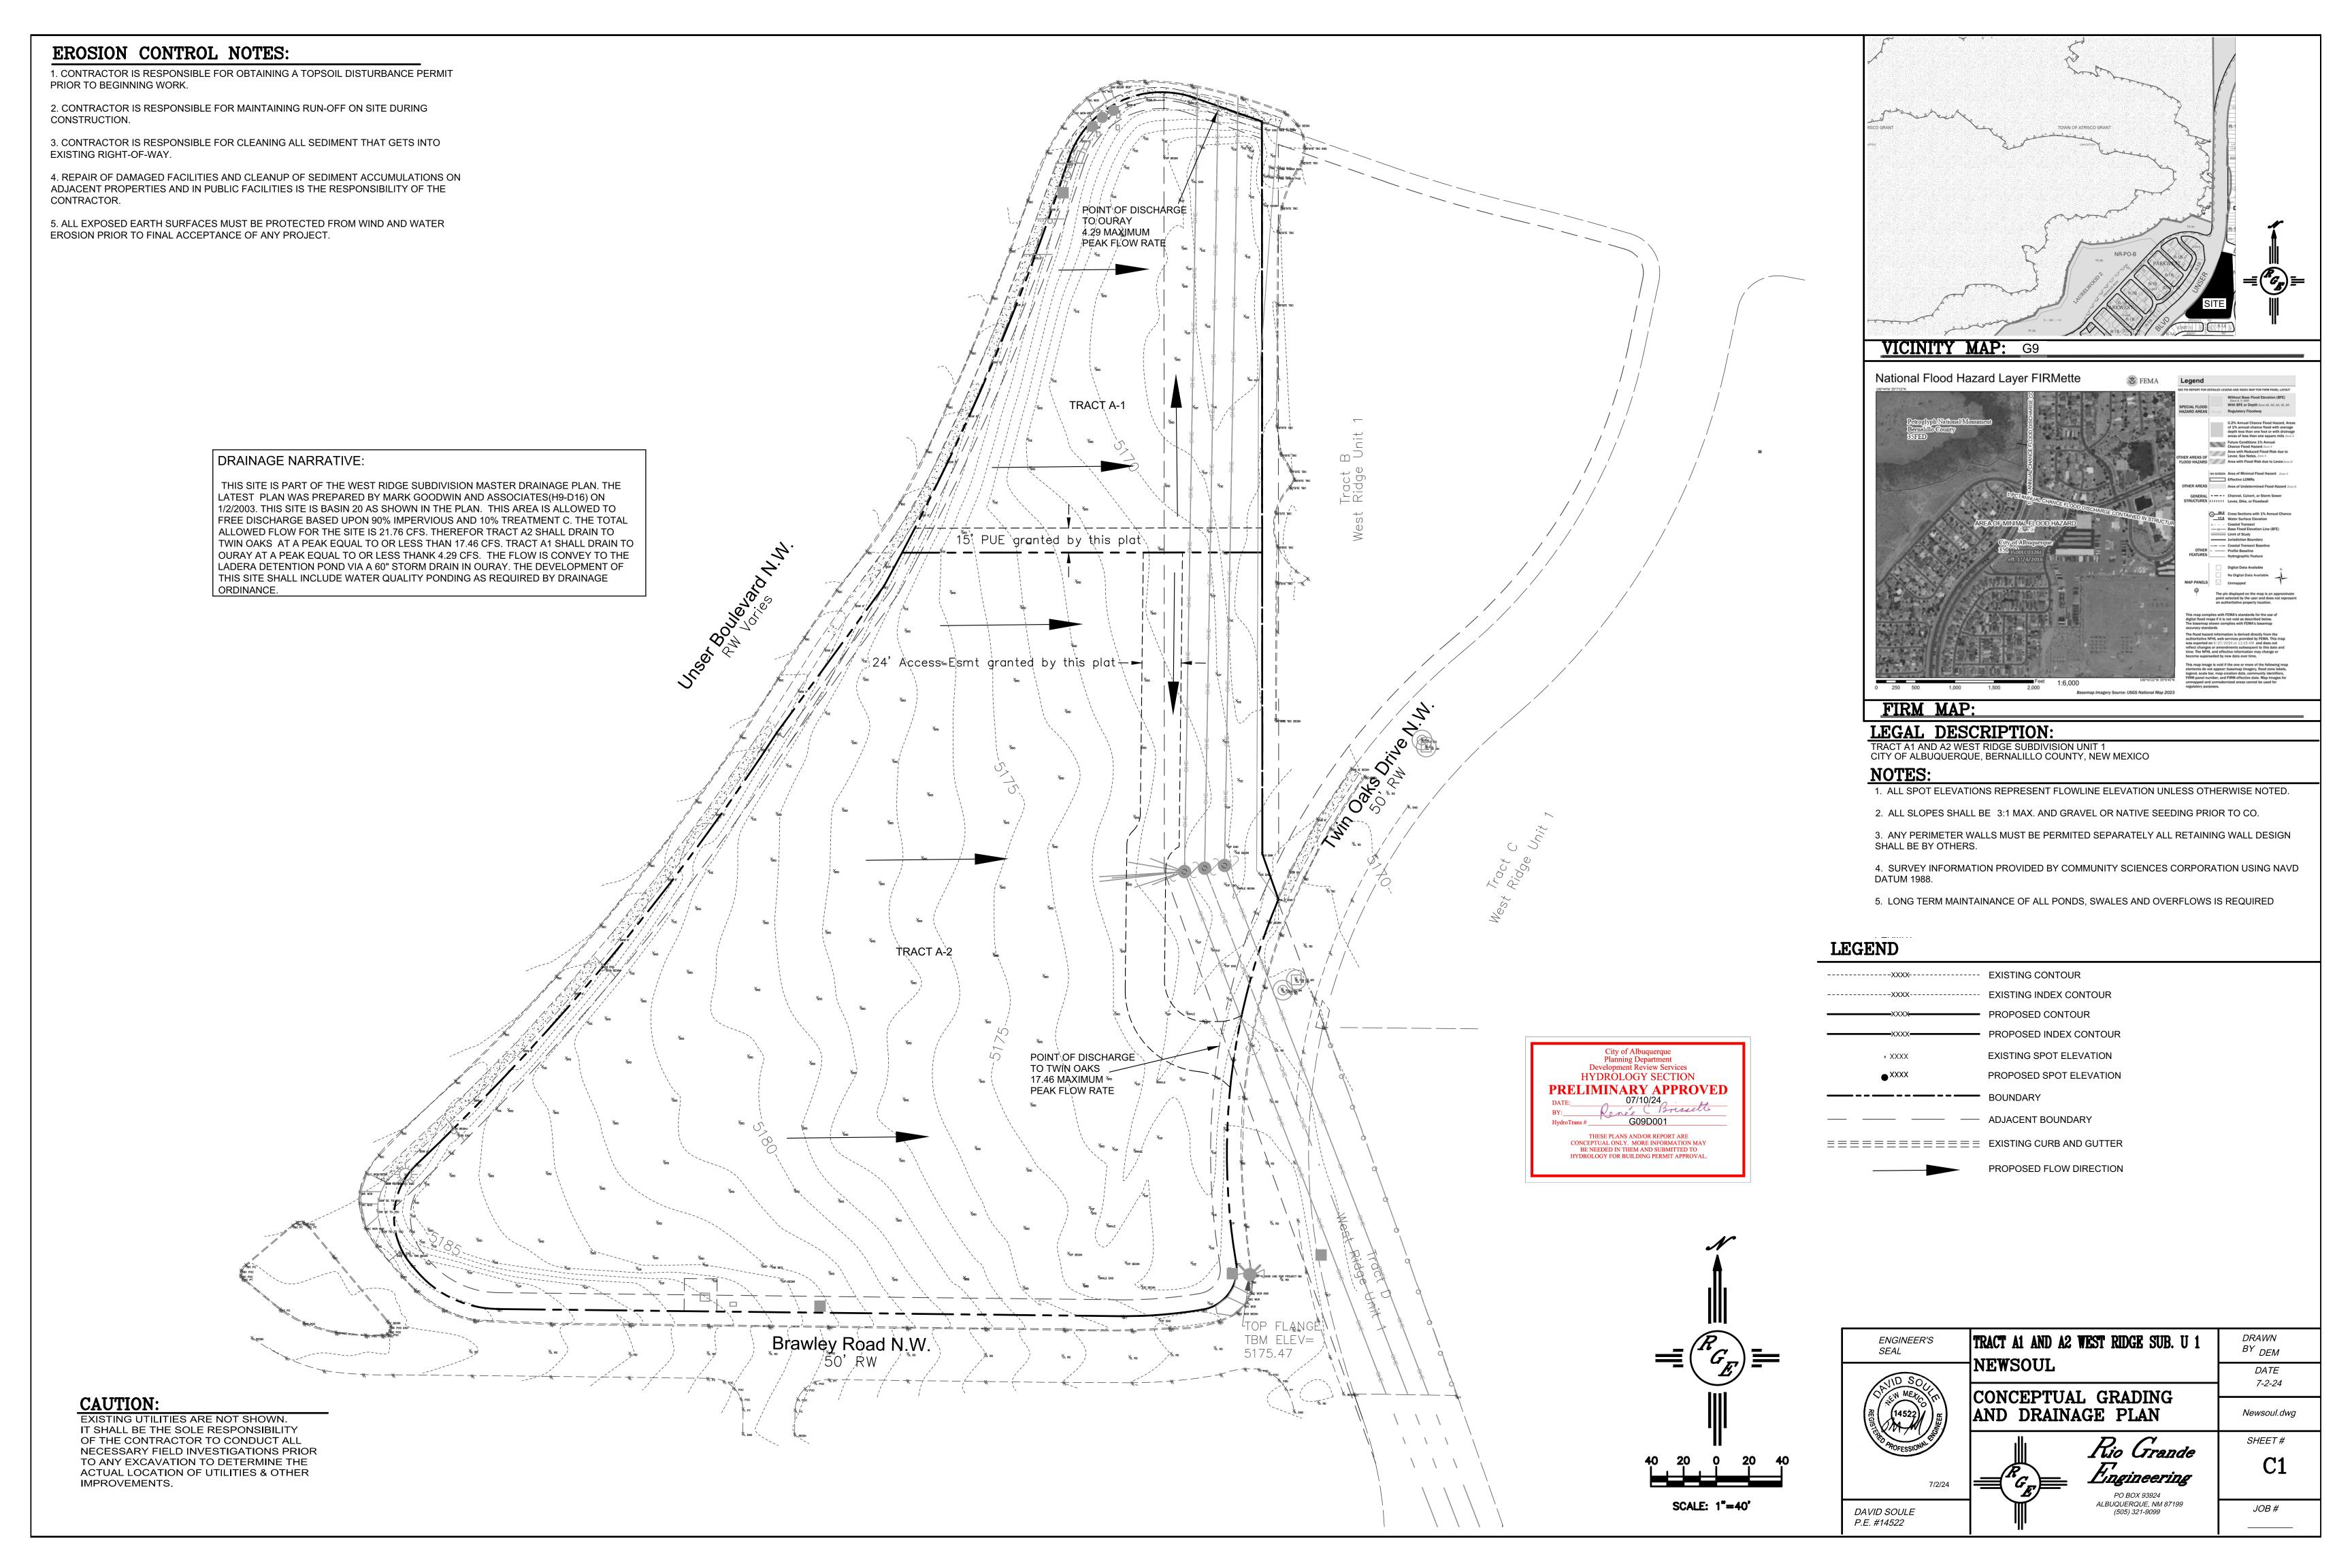

## CITY OF ALBUQUERQUE

Planning Department Alan Varela, Director

July 10, 2024

David Soule, P.E. Rio Grande Engineering P.O. Box 93924 Albuquerque, NM 87199

RE: Tract A-1 & A-2 West Ridge Subdivision Unit 1

Conceptual Grading & Drainage Plan Engineer's Stamp Date: 07/02/24

Hydrology File: G09D001

Dear Mr. Soule:

PO Box 1293

Based upon the information provided in your submittal received 07/02/2024, the Conceptual Grading & Drainage Plan is preliminary approved for action by the Development Hearing Officer (DHO) on Preliminary Plat/Final Plat.

## PRIOR TO BUILDING PERMIT / GRADING PERMIT:

Albuquerque

1. Please submit the Grading & Drainage Plan to Hydrology for review and approval. This digital (.pdf) is emailed to <a href="PLNDRS@cabq.gov">PLNDRS@cabq.gov</a> along with the Drainage Transportation Information Sheet.