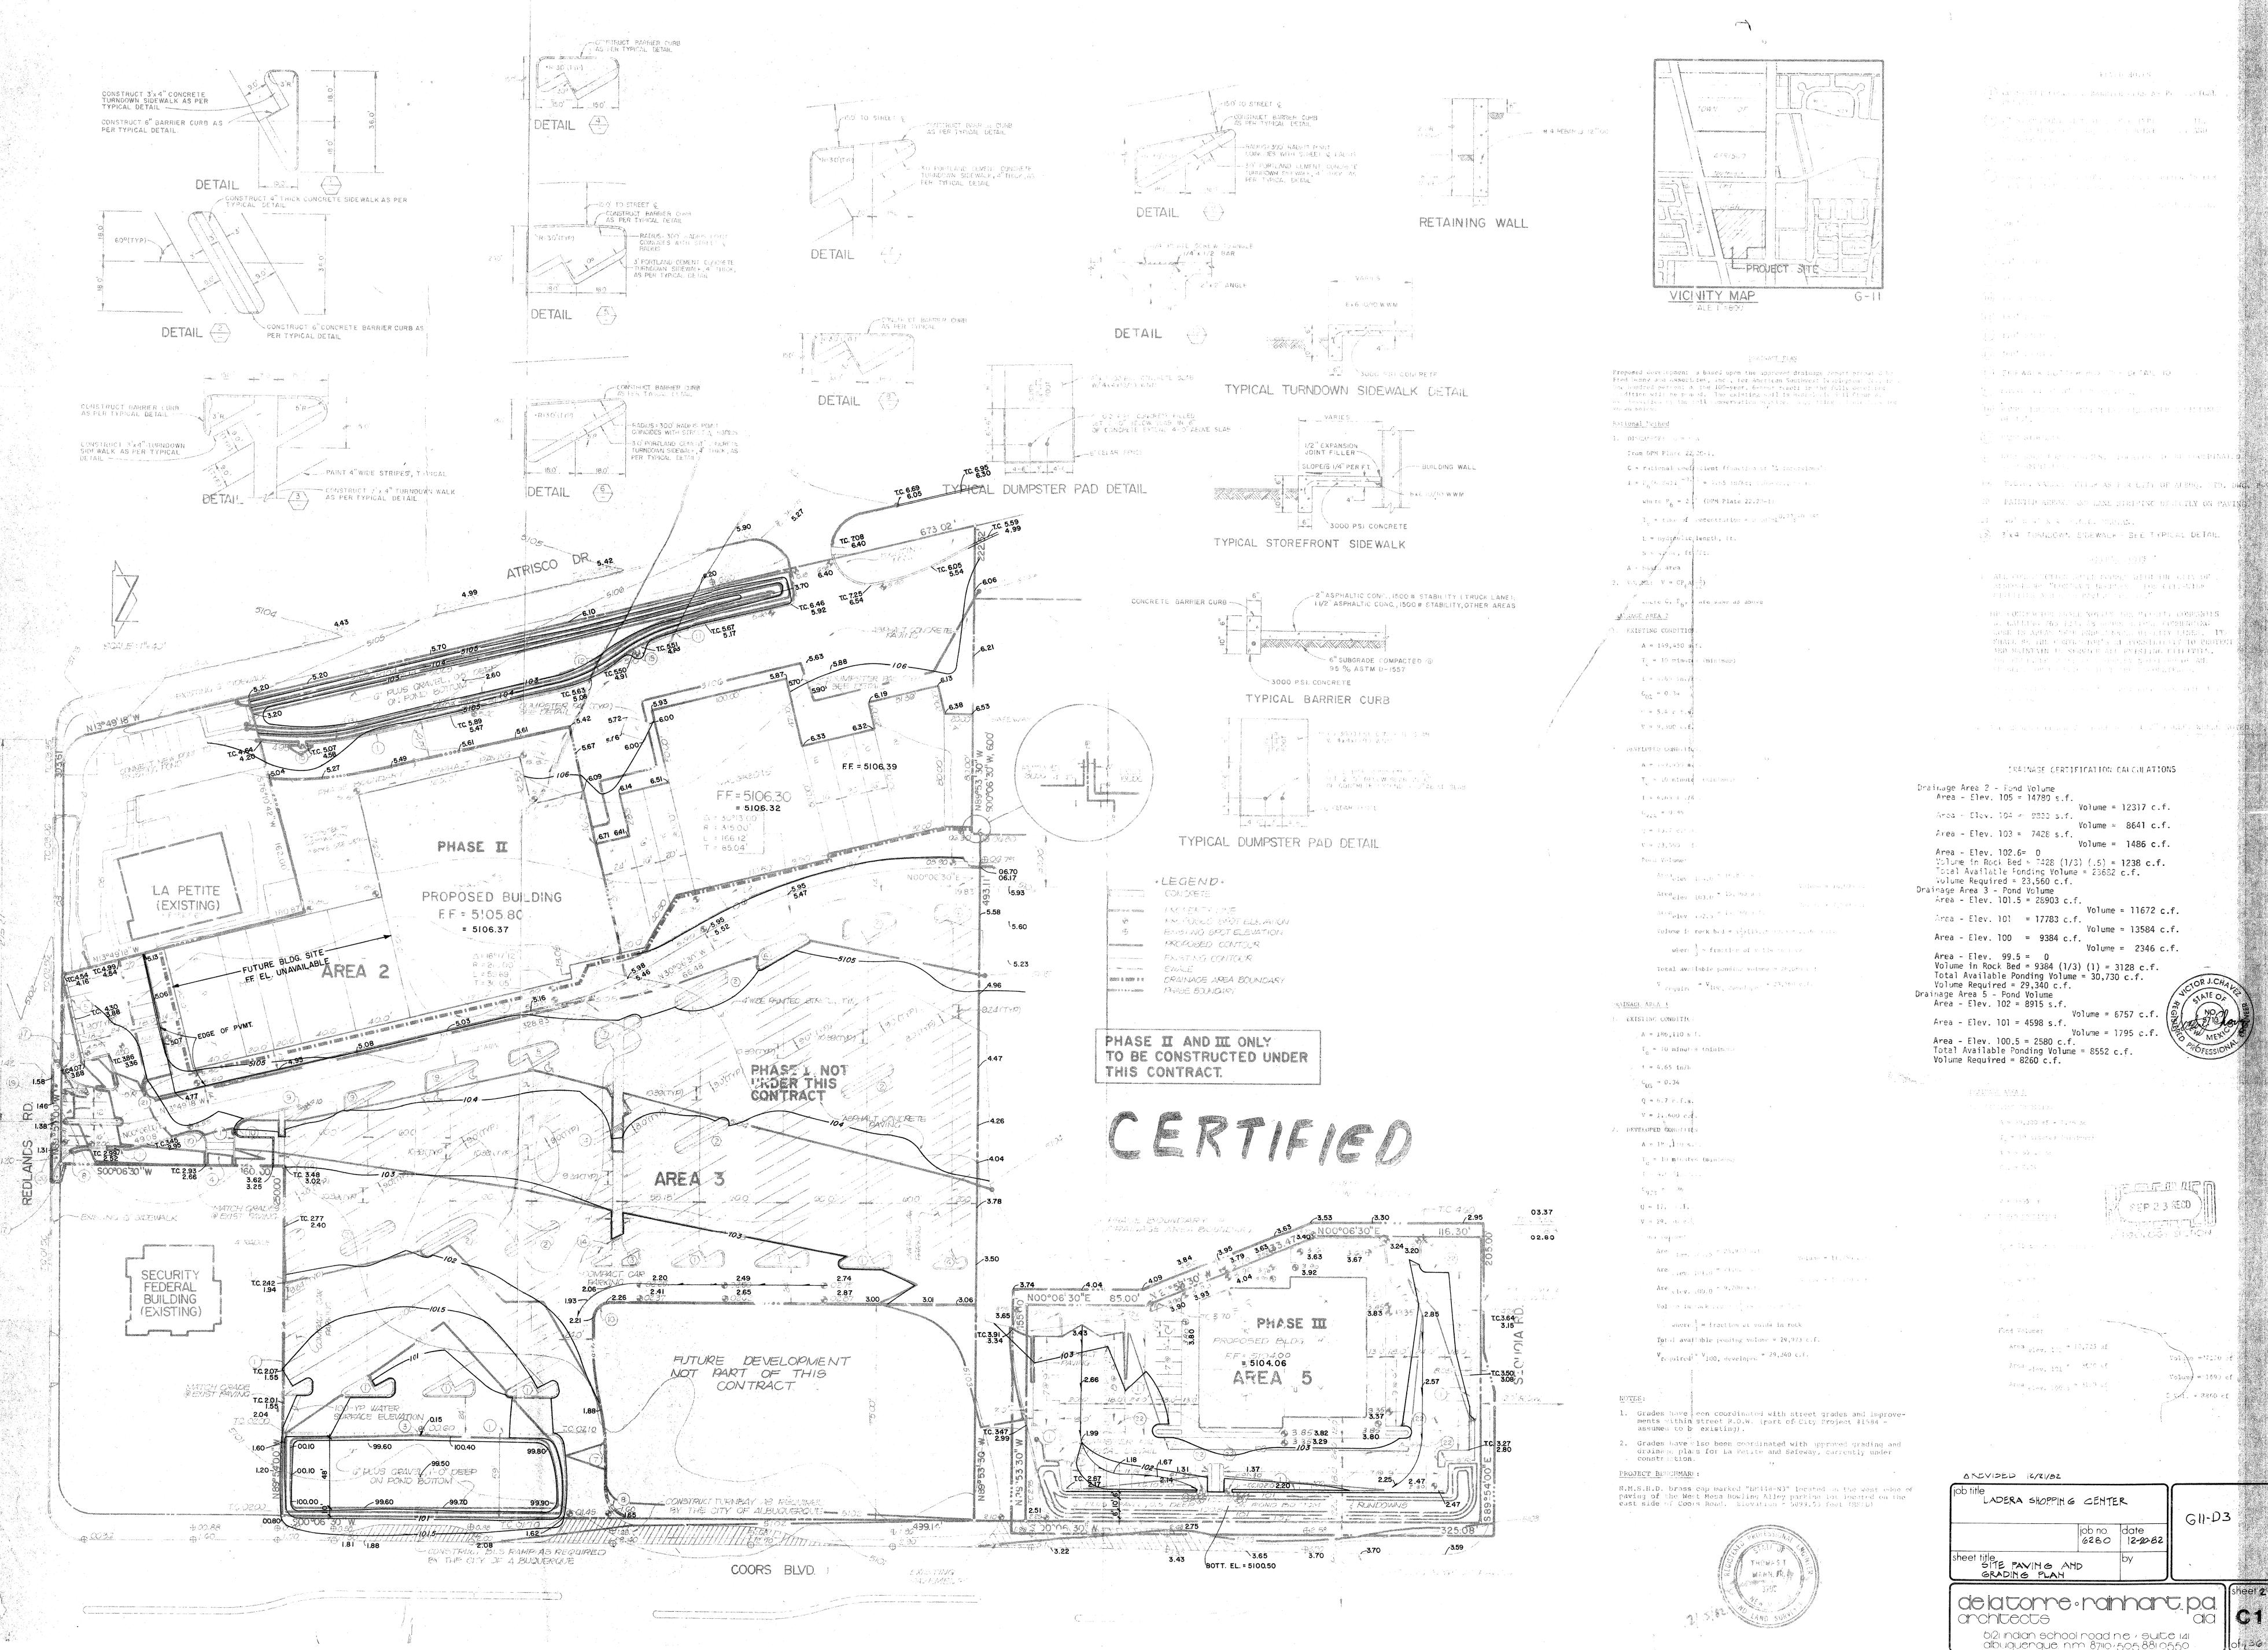

REF: DRAINAGE CERTIFICATION FOR BURGER KING-LADERA

SHOPPING CENTER (G11-D21) 5/22/84

Dear Mr. Chavez:

Based on the information provided on your May 22, 1984 submittal for certification of the above referenced drainage plan, listed below you will find certain items that will need to be addressed before final certification is accepted:

- 1. Revised pond volume capacity because of the change in grades within the ponding areas will be required.
- 2. Please include statement indicating substantial compliance with the approved drainage report and/or plan within the plan itself (Dated and signed)