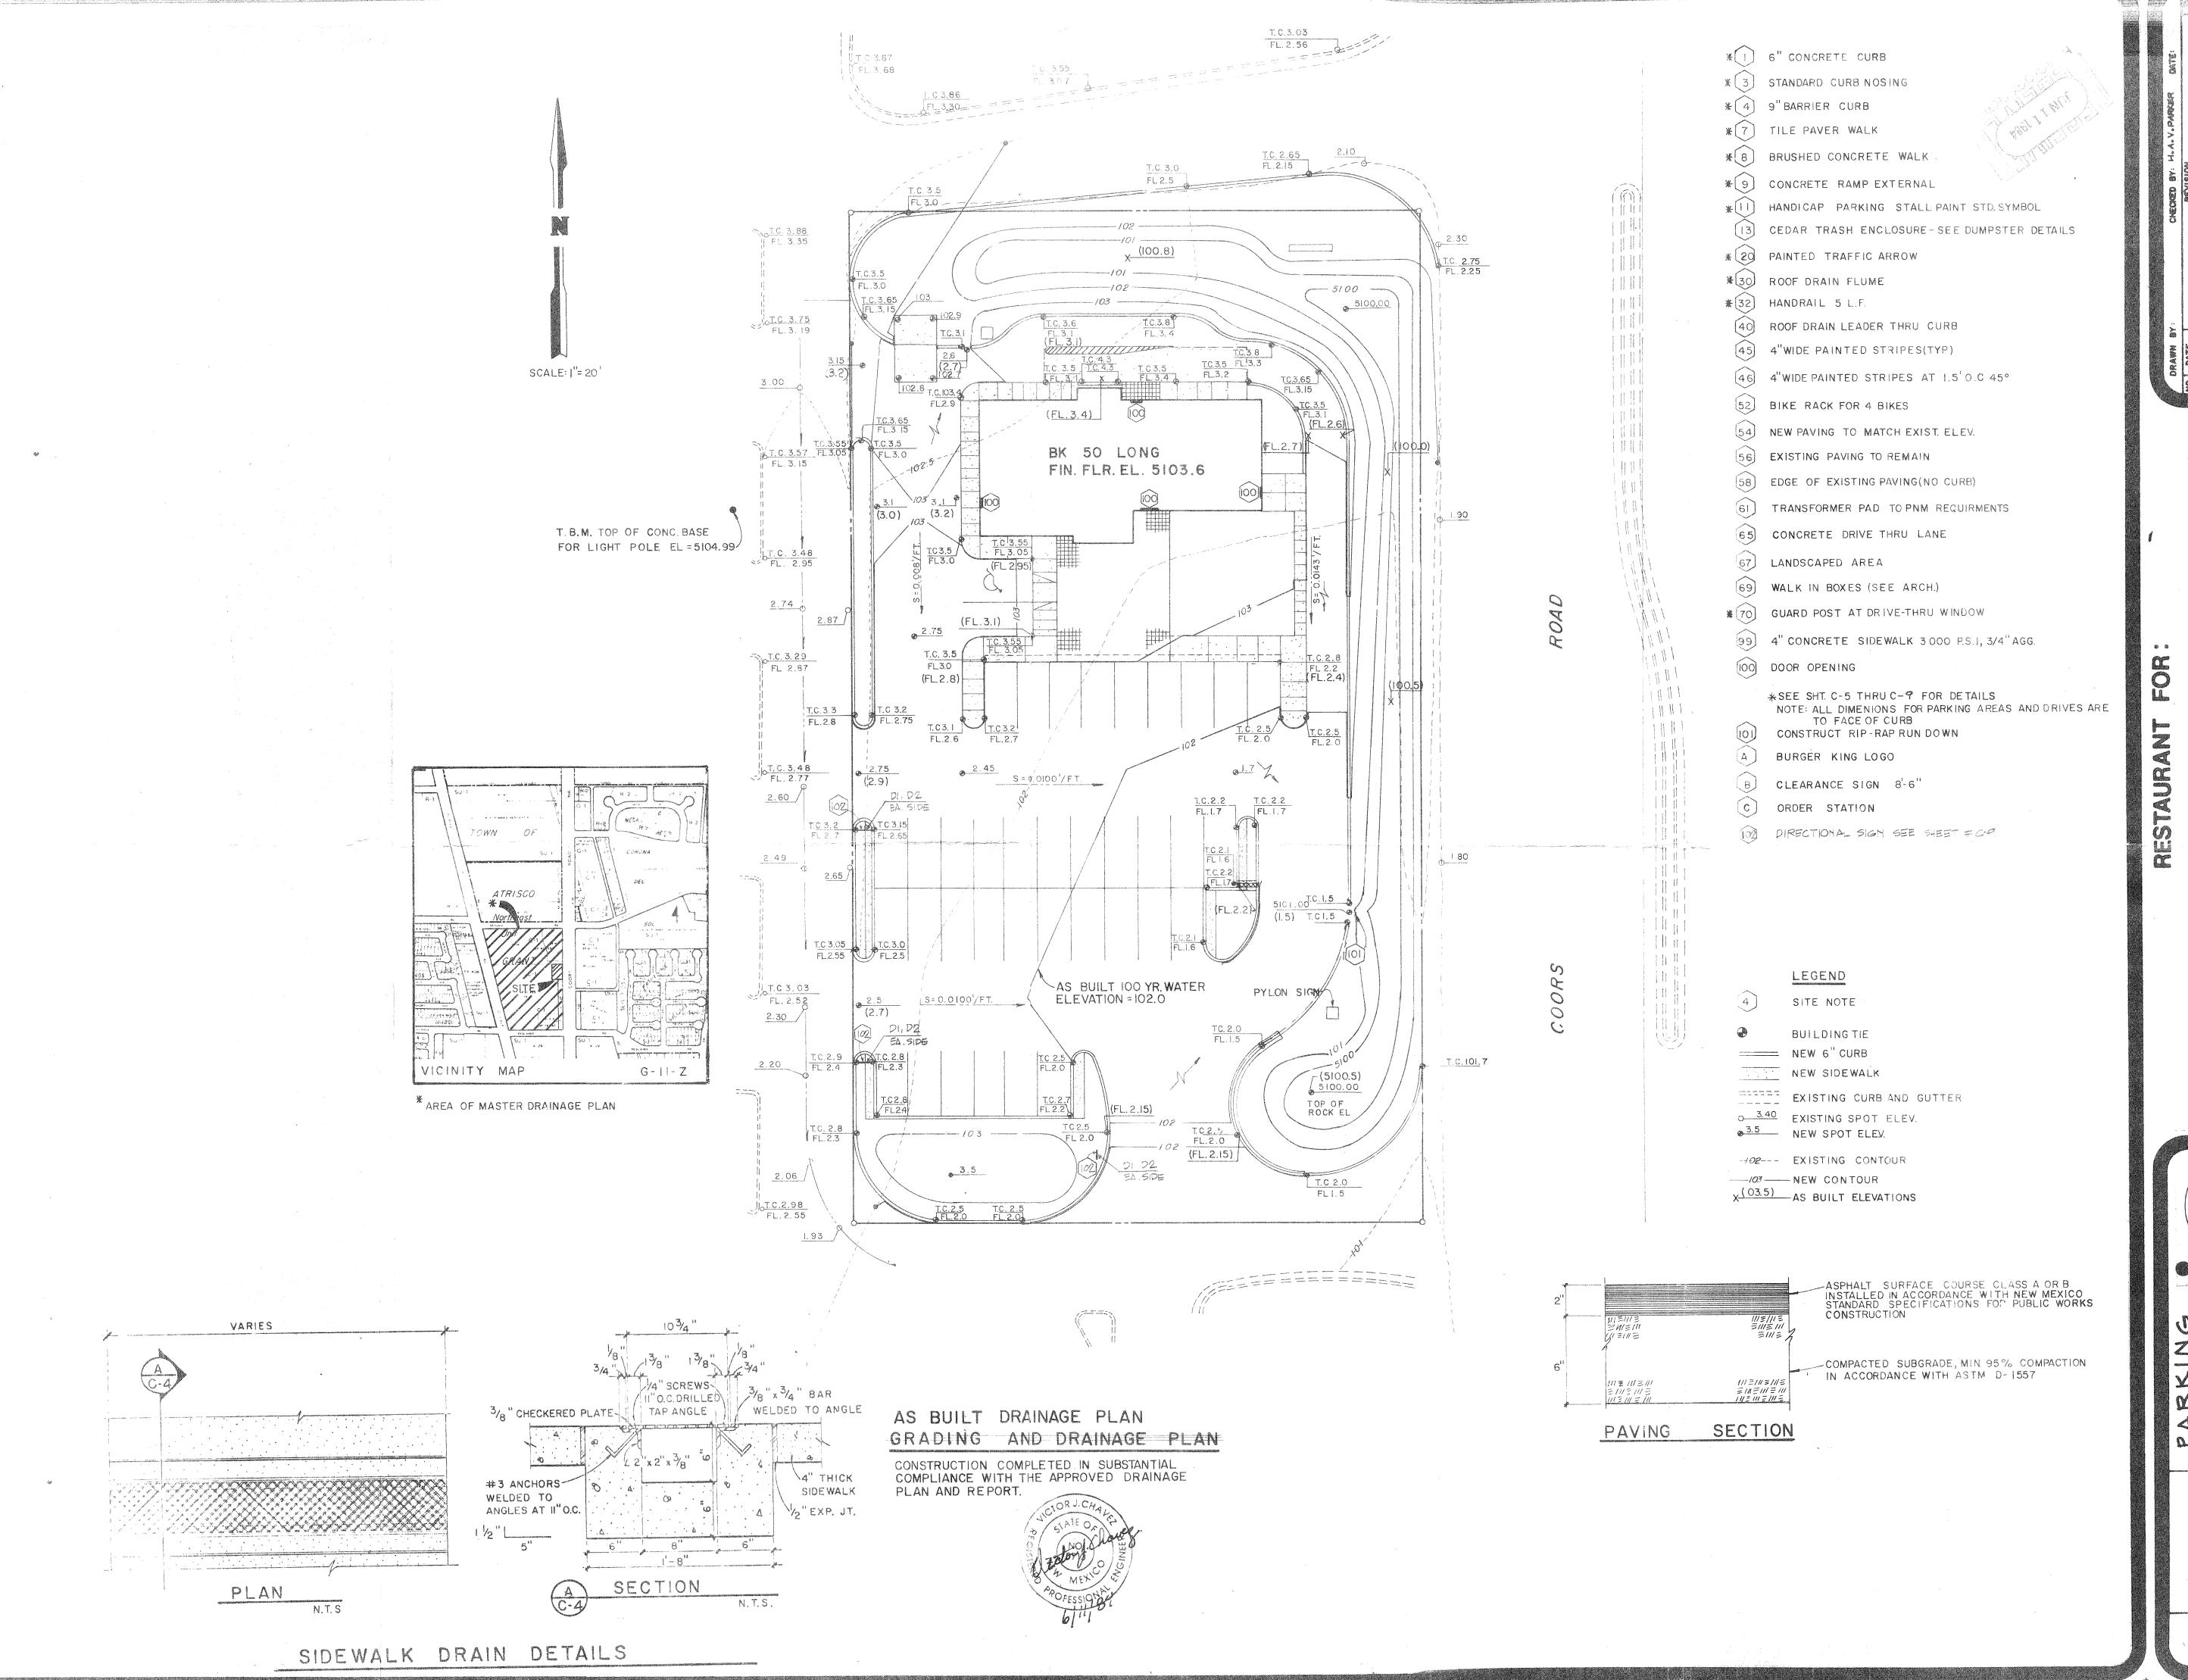

REF: DRAINAGE CERTIFICATION FOR BURGER KING-LADERA

SHOPPING CENTER (G11-D21) 5/22/84

Dear Mr. Chavez:

Based on the information provided on your May 22, 1984 submittal for certification of the above referenced drainage plan, listed below you will find certain items that will need to be addressed before final certification is accepted:

- 1. Revised pond volume capacity because of the change in grades within the ponding areas will be required.
- 2. Please include statement indicating substantial compliance with the approved drainage report and/or plan within the plan itself (Dated and signed)