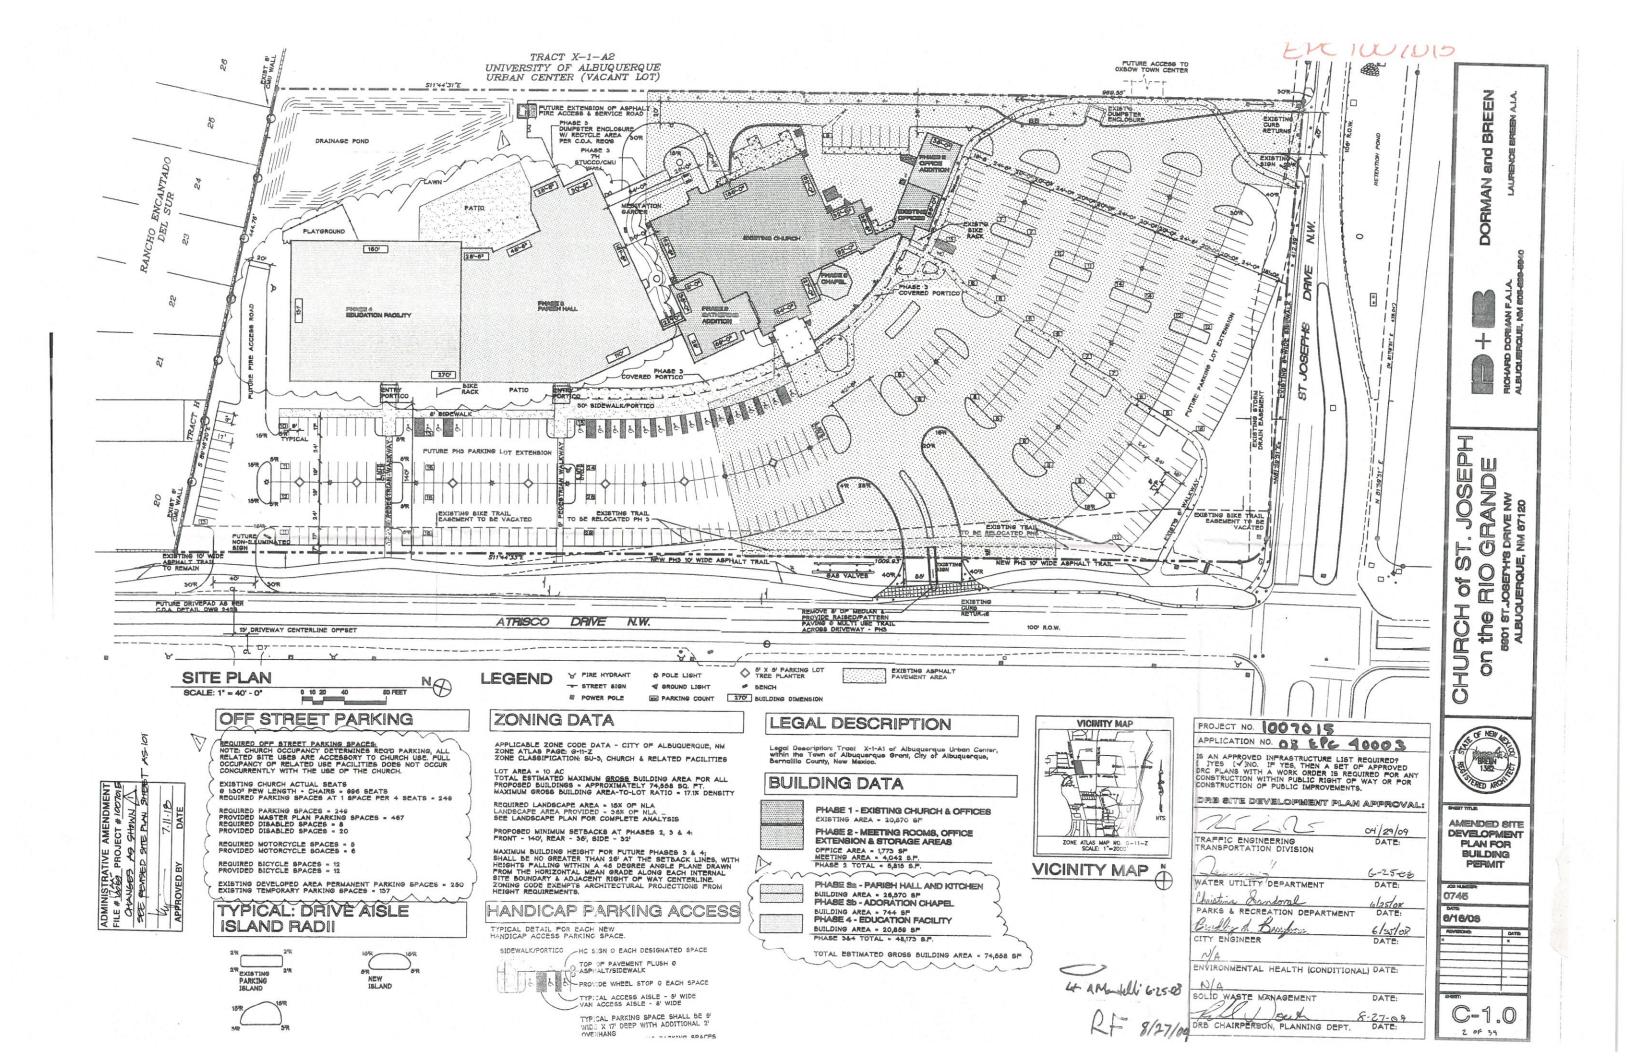

## Planning Department

Development & Building Services Division

DRAINAGE AND TRANSPORTATION INFORMATION SHEET (REV 6/2018)

| Project Title: SJRG Na                                                                        | Building Permit #: BP-2018-16134 Hydrology File #: G11D01 EPC#: 1007015 Work Order#: |               |                     |                                                                                       |                 | G11D014A     |                |  |
|-----------------------------------------------------------------------------------------------|--------------------------------------------------------------------------------------|---------------|---------------------|---------------------------------------------------------------------------------------|-----------------|--------------|----------------|--|
| DRB#:                                                                                         | EPC#:                                                                                |               |                     | 5                                                                                     | Work            | Work Order#: |                |  |
| Legal Description: Tract X-1-A1 of Tracts X-1-A1 & X-1-A2 University Albuquerque Urban Center |                                                                                      |               |                     |                                                                                       |                 |              |                |  |
| City Address: 5901 St.                                                                        |                                                                                      |               |                     |                                                                                       |                 |              |                |  |
| Applicant: St. Joseph on                                                                      |                                                                                      |               |                     |                                                                                       | c.) Contact     | Del L. D     | Dixon, AIA     |  |
| Address: 5901 St. Jos<br>Phone#: (505) 843-9639 (                                             |                                                                                      |               |                     |                                                                                       | SW Office mail: | ddixon@st    | udioswarch.com |  |
| Other Contact: Studio S<br>Address: 2101 Mountain                                             | SW Architects, In in Road NW; Alb                                                    | c.<br>uquerqu | ue, NM 8            | 37104                                                                                 | Contact         | Del L. D     | ixon, AIA      |  |
| Phone#: (505) 385-340                                                                         | 8                                                                                    | Fax#:_(       | 505) 84             | 3-9683                                                                                | E-mail:         | ddixon@st    | udioswarch.com |  |
| TYPE OF DEVELOPMEN                                                                            |                                                                                      |               |                     |                                                                                       |                 |              |                |  |
| IS THIS A RESUBMITTAL?                                                                        | Yes                                                                                  | X             | No                  |                                                                                       |                 |              |                |  |
| DEPARTMENT X TRA                                                                              | ANSPORTATION                                                                         |               | HYDROL              | OGY/DRAIN                                                                             | AGE             |              |                |  |
| Check all that Apply:  TYPE OF SUBMITTAL:                                                     |                                                                                      |               |                     | TYPE OF APPROVAL/ACCEPTANCE SOUGHT: BUILDING PERMIT APPROVAL CERTIFICATE OF OCCUPANCY |                 |              |                |  |
| X ENGINEER/ARCHITE                                                                            | CT CERTIFICATION                                                                     | 1             |                     | X CERTIFI                                                                             | CATE OF OCCU    | PANCY        |                |  |
| PAD CERTIFICATION                                                                             |                                                                                      |               |                     | PRELIMINARY PLAT APPROVAL                                                             |                 |              |                |  |
| CONCEPTUAL G & D PLAN                                                                         |                                                                                      |               |                     | SITE PLAN FOR SUB'D APPROVAL                                                          |                 |              |                |  |
| GRADING PLAN                                                                                  |                                                                                      |               |                     | SITE PLAN FOR BLDG. PERMIT APPROVAL                                                   |                 |              |                |  |
| DRAINAGE MASTER BLAN                                                                          |                                                                                      |               | FINAL PLAT APPROVAL |                                                                                       |                 |              |                |  |
| DRAINAGE MASTER PLAN  FLOODPLAIN DEVELOPMENT PERMIT APPLIC                                    |                                                                                      |               |                     |                                                                                       |                 |              |                |  |
| ELEVATION CERTIFICATE                                                                         |                                                                                      |               |                     | SIA/ RELEASE OF FINANCIAL GUARANTEE                                                   |                 |              |                |  |
| CLOMR/LOMR                                                                                    |                                                                                      |               | 7-                  | FOUNDATION PERMIT APPROVAL                                                            |                 |              |                |  |
| TRAFFIC CIRCULATION LAYOUT (TCL)                                                              |                                                                                      |               |                     | GRADING PERMIT APPROVAL                                                               |                 |              |                |  |
| TRAFFIC IMPACT STUDY (TIS)                                                                    |                                                                                      |               | ·-                  | SO-19 APPROVAL PAVING PERMIT APPROVAL                                                 |                 |              |                |  |
| STREET LIGHT LAYOUT                                                                           |                                                                                      |               | 100                 | GRADING/PAD CERTIFICATION                                                             |                 |              |                |  |
| OTHER (SPECIFY)                                                                               |                                                                                      |               | § <del>-</del>      | WORK ORDER APPROVAL                                                                   |                 |              |                |  |
| PRE-DESIGN MEETING?                                                                           |                                                                                      |               | -                   | CLOMR/LOMR                                                                            |                 |              |                |  |
|                                                                                               |                                                                                      |               |                     |                                                                                       | LAIN DEVELOI    | PMENT PER    | MIT            |  |
|                                                                                               |                                                                                      |               |                     | OTHER (                                                                               | (SPECIFY)       |              |                |  |
| DATE SUBMITTED: 09                                                                            | /12/2019                                                                             | By: _         | Del L. D            | Dixon, AIA -                                                                          | Studio SW A     | rchitects,   | Inc.           |  |
| COA STAFF:                                                                                    |                                                                                      | ELECTR        | ONIC SUBN           | 11TTAL RECEIVE                                                                        | ED:             | _            |                |  |