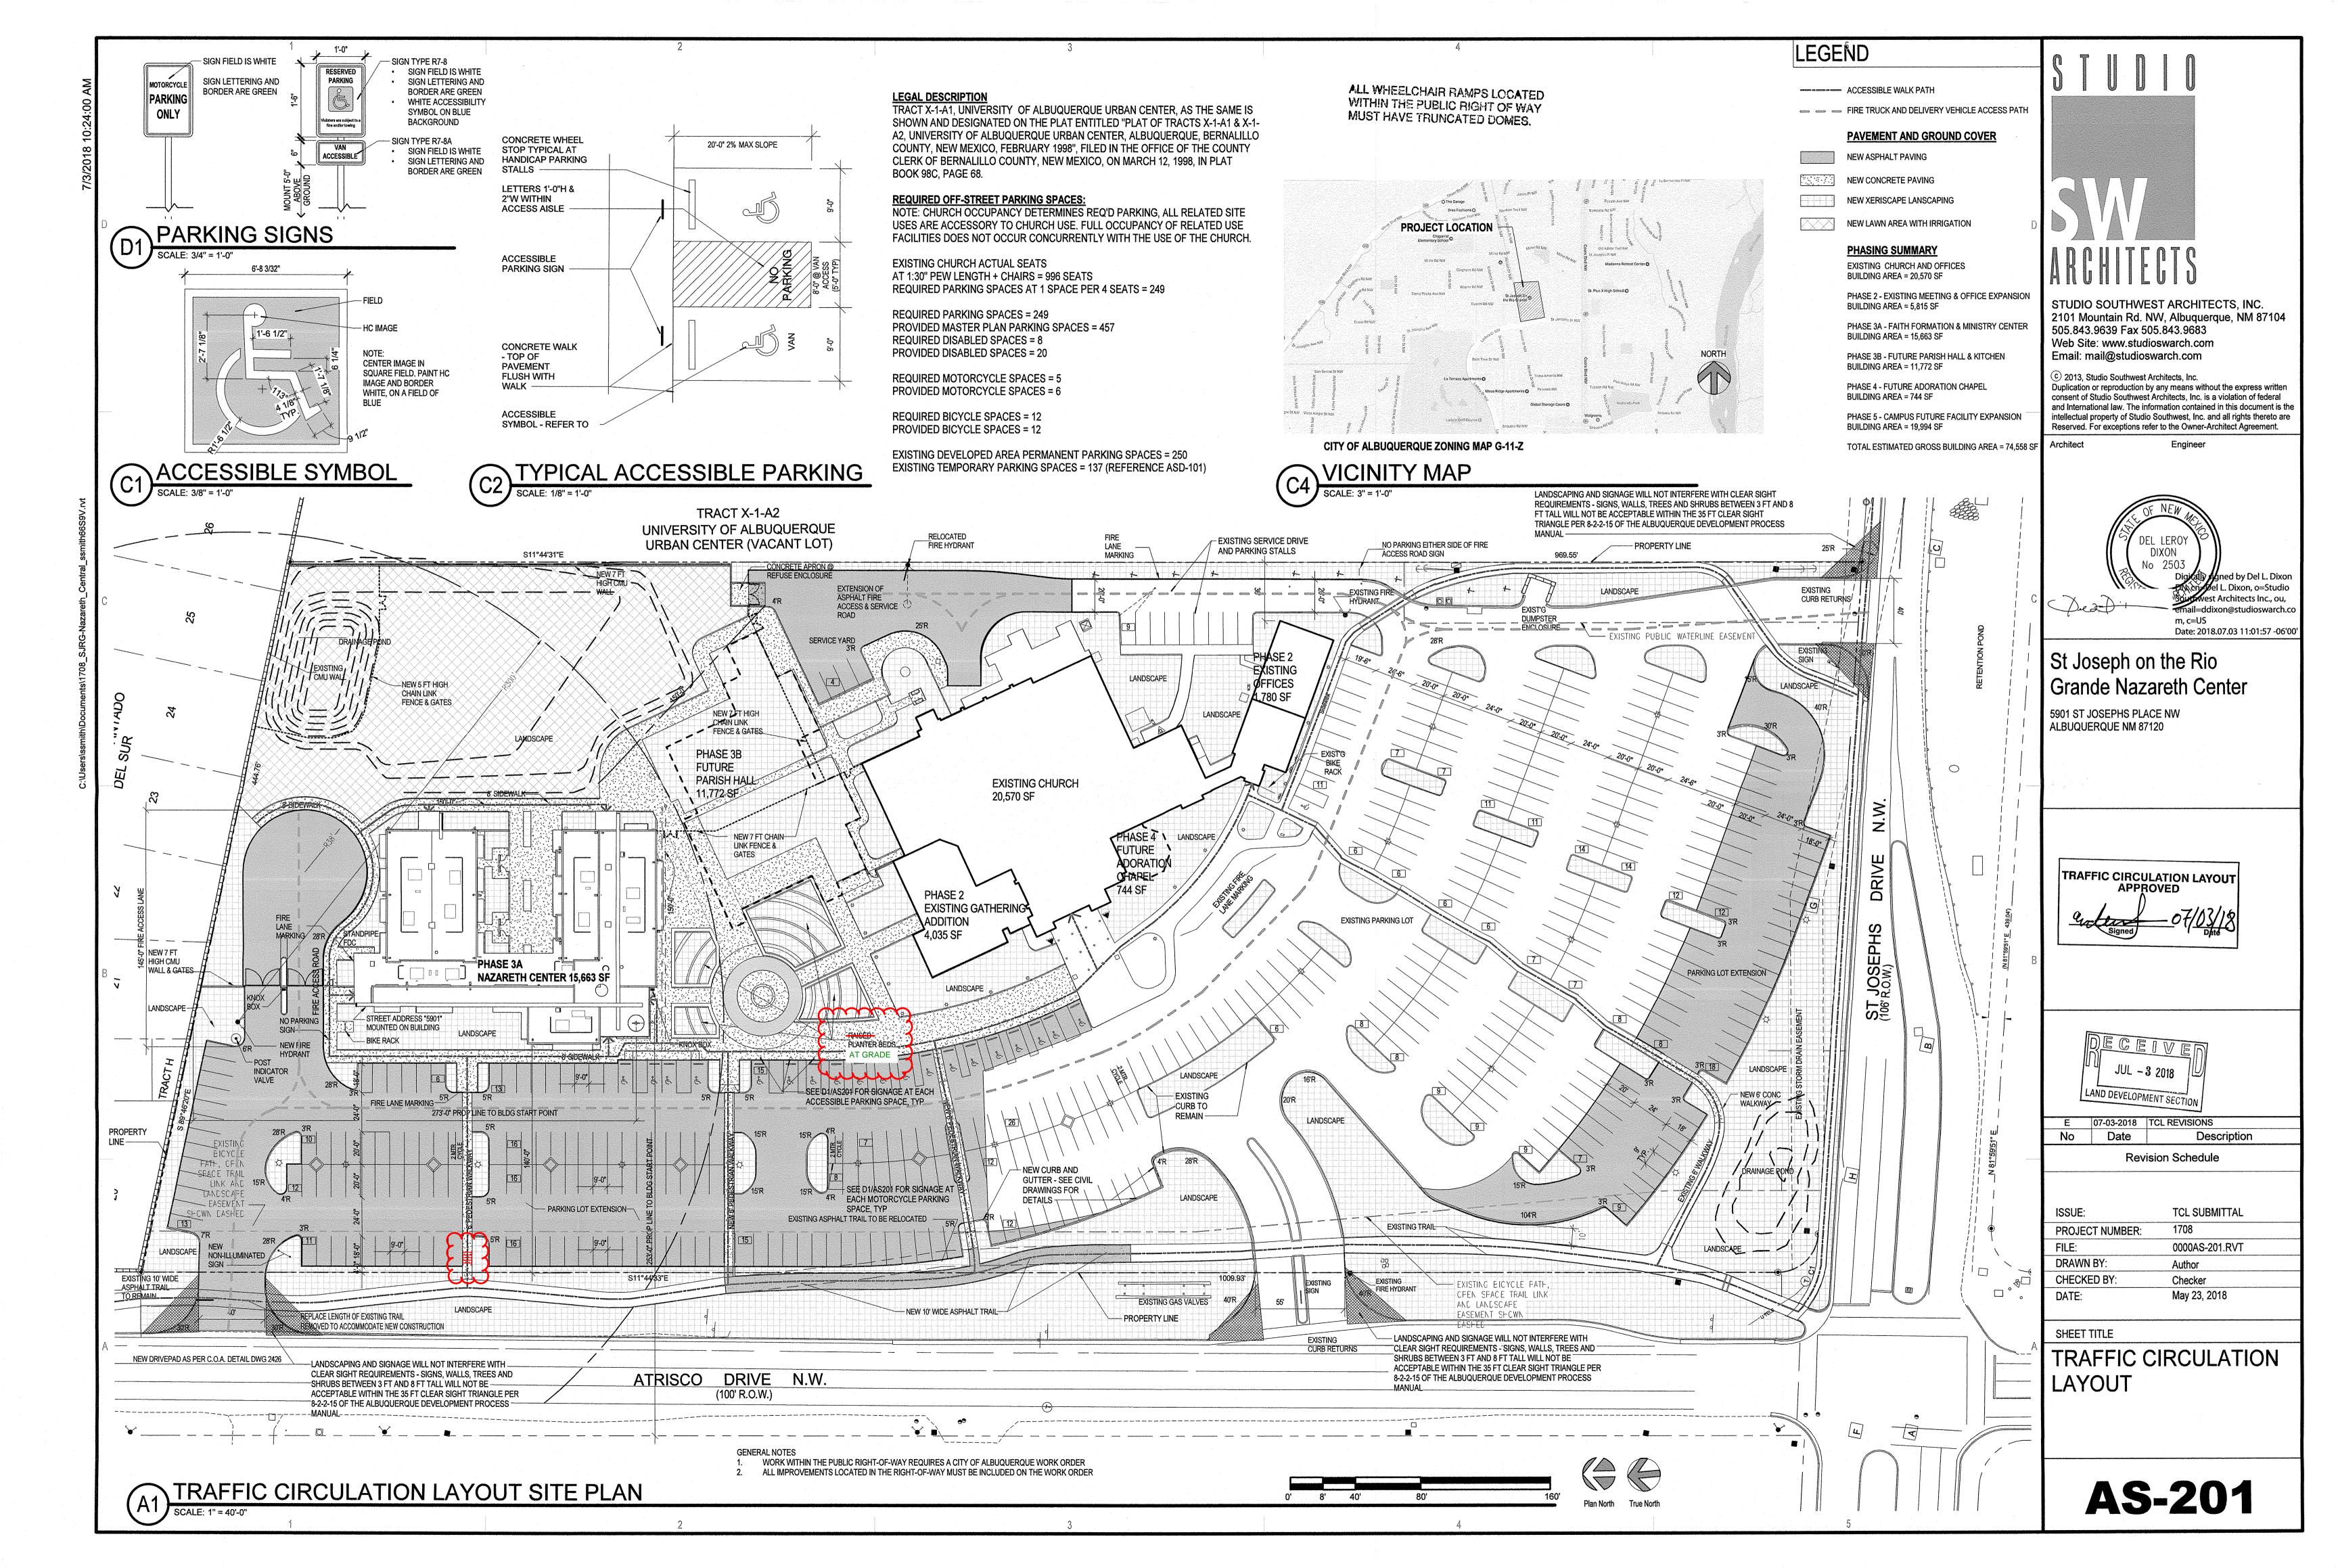

City of Albuquerque (CoA)

Re: CoA Transportation Submittal for Certificate of Occupancy

Project: SJRG Nazareth Center

5901 St. Josephs Drive NW Albuquerque, NM 87120

CoA Building Permit No: BP-2018-16134

I, Del L. Dixon, NMRA, AIA, NCARB, of the firm Studio Southwest Architects, Inc., hereby certify that this project is in substantial compliance with and in accordance with the design intent of the approved plan dated 07/03/2018. The record information edited onto the original design document has been obtained by Del L. Dixon, NMRA, AIA, NCARB, of the firm Studio Southwest Architects, Inc. I further certify that I have determined by visual inspection that the survey data provided is representative of actual site conditions and is true and correct to the best of my knowledge and belief. This certification is submitted in support of a request for Certificate of Occupancy.

The record information presented hereon is not necessarily complete and intended only to verify substantial compliance of the traffic aspects of this project. Those relying on the record document are advised to obtain independent verification of its accuracy before using it for any other purpose.

## Planning Department

Development & Building Services Division

DRAINAGE AND TRANSPORTATION INFORMATION SHEET (REV 6/2018)

| Project Title: SJRG Na                                                                        | Building Permit #: BP-2018-16134 Hydrology File #: G11D01 EPC#: 1007015 Work Order#: |               |                     |                                                                                       |                 | G11D014A     |                |  |
|-----------------------------------------------------------------------------------------------|--------------------------------------------------------------------------------------|---------------|---------------------|---------------------------------------------------------------------------------------|-----------------|--------------|----------------|--|
| DRB#:                                                                                         | EPC#:                                                                                |               |                     | 5                                                                                     | Work            | Work Order#: |                |  |
| Legal Description: Tract X-1-A1 of Tracts X-1-A1 & X-1-A2 University Albuquerque Urban Center |                                                                                      |               |                     |                                                                                       |                 |              |                |  |
| City Address: 5901 St.                                                                        |                                                                                      |               |                     |                                                                                       |                 |              |                |  |
| Applicant: St. Joseph on                                                                      |                                                                                      |               |                     |                                                                                       | c.) Contact     | Del L. D     | Dixon, AIA     |  |
| Address: 5901 St. Jos<br>Phone#: (505) 843-9639 (                                             |                                                                                      |               |                     |                                                                                       | SW Office mail: | ddixon@st    | udioswarch.com |  |
| Other Contact: Studio S<br>Address: 2101 Mountain                                             | SW Architects, In in Road NW; Alb                                                    | c.<br>uquerqu | ue, NM 8            | 37104                                                                                 | Contact         | Del L. D     | ixon, AIA      |  |
| Phone#: (505) 385-340                                                                         | 8                                                                                    | Fax#:_(       | 505) 84             | 3-9683                                                                                | E-mail:         | ddixon@st    | udioswarch.com |  |
| TYPE OF DEVELOPMEN                                                                            |                                                                                      |               |                     |                                                                                       |                 |              |                |  |
| IS THIS A RESUBMITTAL?                                                                        | Yes                                                                                  | X             | No                  |                                                                                       |                 |              |                |  |
| DEPARTMENT X TRA                                                                              | ANSPORTATION                                                                         |               | HYDROL              | OGY/DRAIN                                                                             | AGE             |              |                |  |
| Check all that Apply:  TYPE OF SUBMITTAL:                                                     |                                                                                      |               |                     | TYPE OF APPROVAL/ACCEPTANCE SOUGHT: BUILDING PERMIT APPROVAL CERTIFICATE OF OCCUPANCY |                 |              |                |  |
| X ENGINEER/ARCHITE                                                                            | CT CERTIFICATION                                                                     | 1             |                     | X CERTIFI                                                                             | CATE OF OCCU    | PANCY        |                |  |
| PAD CERTIFICATION                                                                             |                                                                                      |               |                     | PRELIMINARY PLAT APPROVAL                                                             |                 |              |                |  |
| CONCEPTUAL G & D PLAN                                                                         |                                                                                      |               |                     | SITE PLAN FOR SUB'D APPROVAL                                                          |                 |              |                |  |
| GRADING PLAN                                                                                  |                                                                                      |               |                     | SITE PLAN FOR BLDG. PERMIT APPROVAL                                                   |                 |              |                |  |
| DRAINAGE MASTER BLAN                                                                          |                                                                                      |               | FINAL PLAT APPROVAL |                                                                                       |                 |              |                |  |
| DRAINAGE MASTER PLAN  FLOODPLAIN DEVELOPMENT PERMIT APPLIC                                    |                                                                                      |               |                     |                                                                                       |                 |              |                |  |
| ELEVATION CERTIFICATE                                                                         |                                                                                      |               |                     | SIA/ RELEASE OF FINANCIAL GUARANTEE                                                   |                 |              |                |  |
| CLOMR/LOMR                                                                                    |                                                                                      |               | 7-                  | FOUNDATION PERMIT APPROVAL                                                            |                 |              |                |  |
| TRAFFIC CIRCULATION LAYOUT (TCL)                                                              |                                                                                      |               |                     | GRADING PERMIT APPROVAL                                                               |                 |              |                |  |
| TRAFFIC IMPACT STUDY (TIS)                                                                    |                                                                                      |               | ·-                  | SO-19 APPROVAL PAVING PERMIT APPROVAL                                                 |                 |              |                |  |
| STREET LIGHT LAYOUT                                                                           |                                                                                      |               | 100                 | GRADING/PAD CERTIFICATION                                                             |                 |              |                |  |
| OTHER (SPECIFY)                                                                               |                                                                                      |               | § <del>-</del>      | WORK ORDER APPROVAL                                                                   |                 |              |                |  |
| PRE-DESIGN MEETING?                                                                           |                                                                                      |               | -                   | CLOMR/LOMR                                                                            |                 |              |                |  |
|                                                                                               |                                                                                      |               |                     |                                                                                       | LAIN DEVELOI    | PMENT PER    | MIT            |  |
|                                                                                               |                                                                                      |               |                     | OTHER (                                                                               | (SPECIFY)       |              |                |  |
| DATE SUBMITTED: 09                                                                            | /12/2019                                                                             | By: _         | Del L. D            | Dixon, AIA -                                                                          | Studio SW A     | rchitects,   | Inc.           |  |
| COA STAFF:                                                                                    |                                                                                      | ELECTR        | ONIC SUBN           | 11TTAL RECEIVE                                                                        | ED:             | _            |                |  |