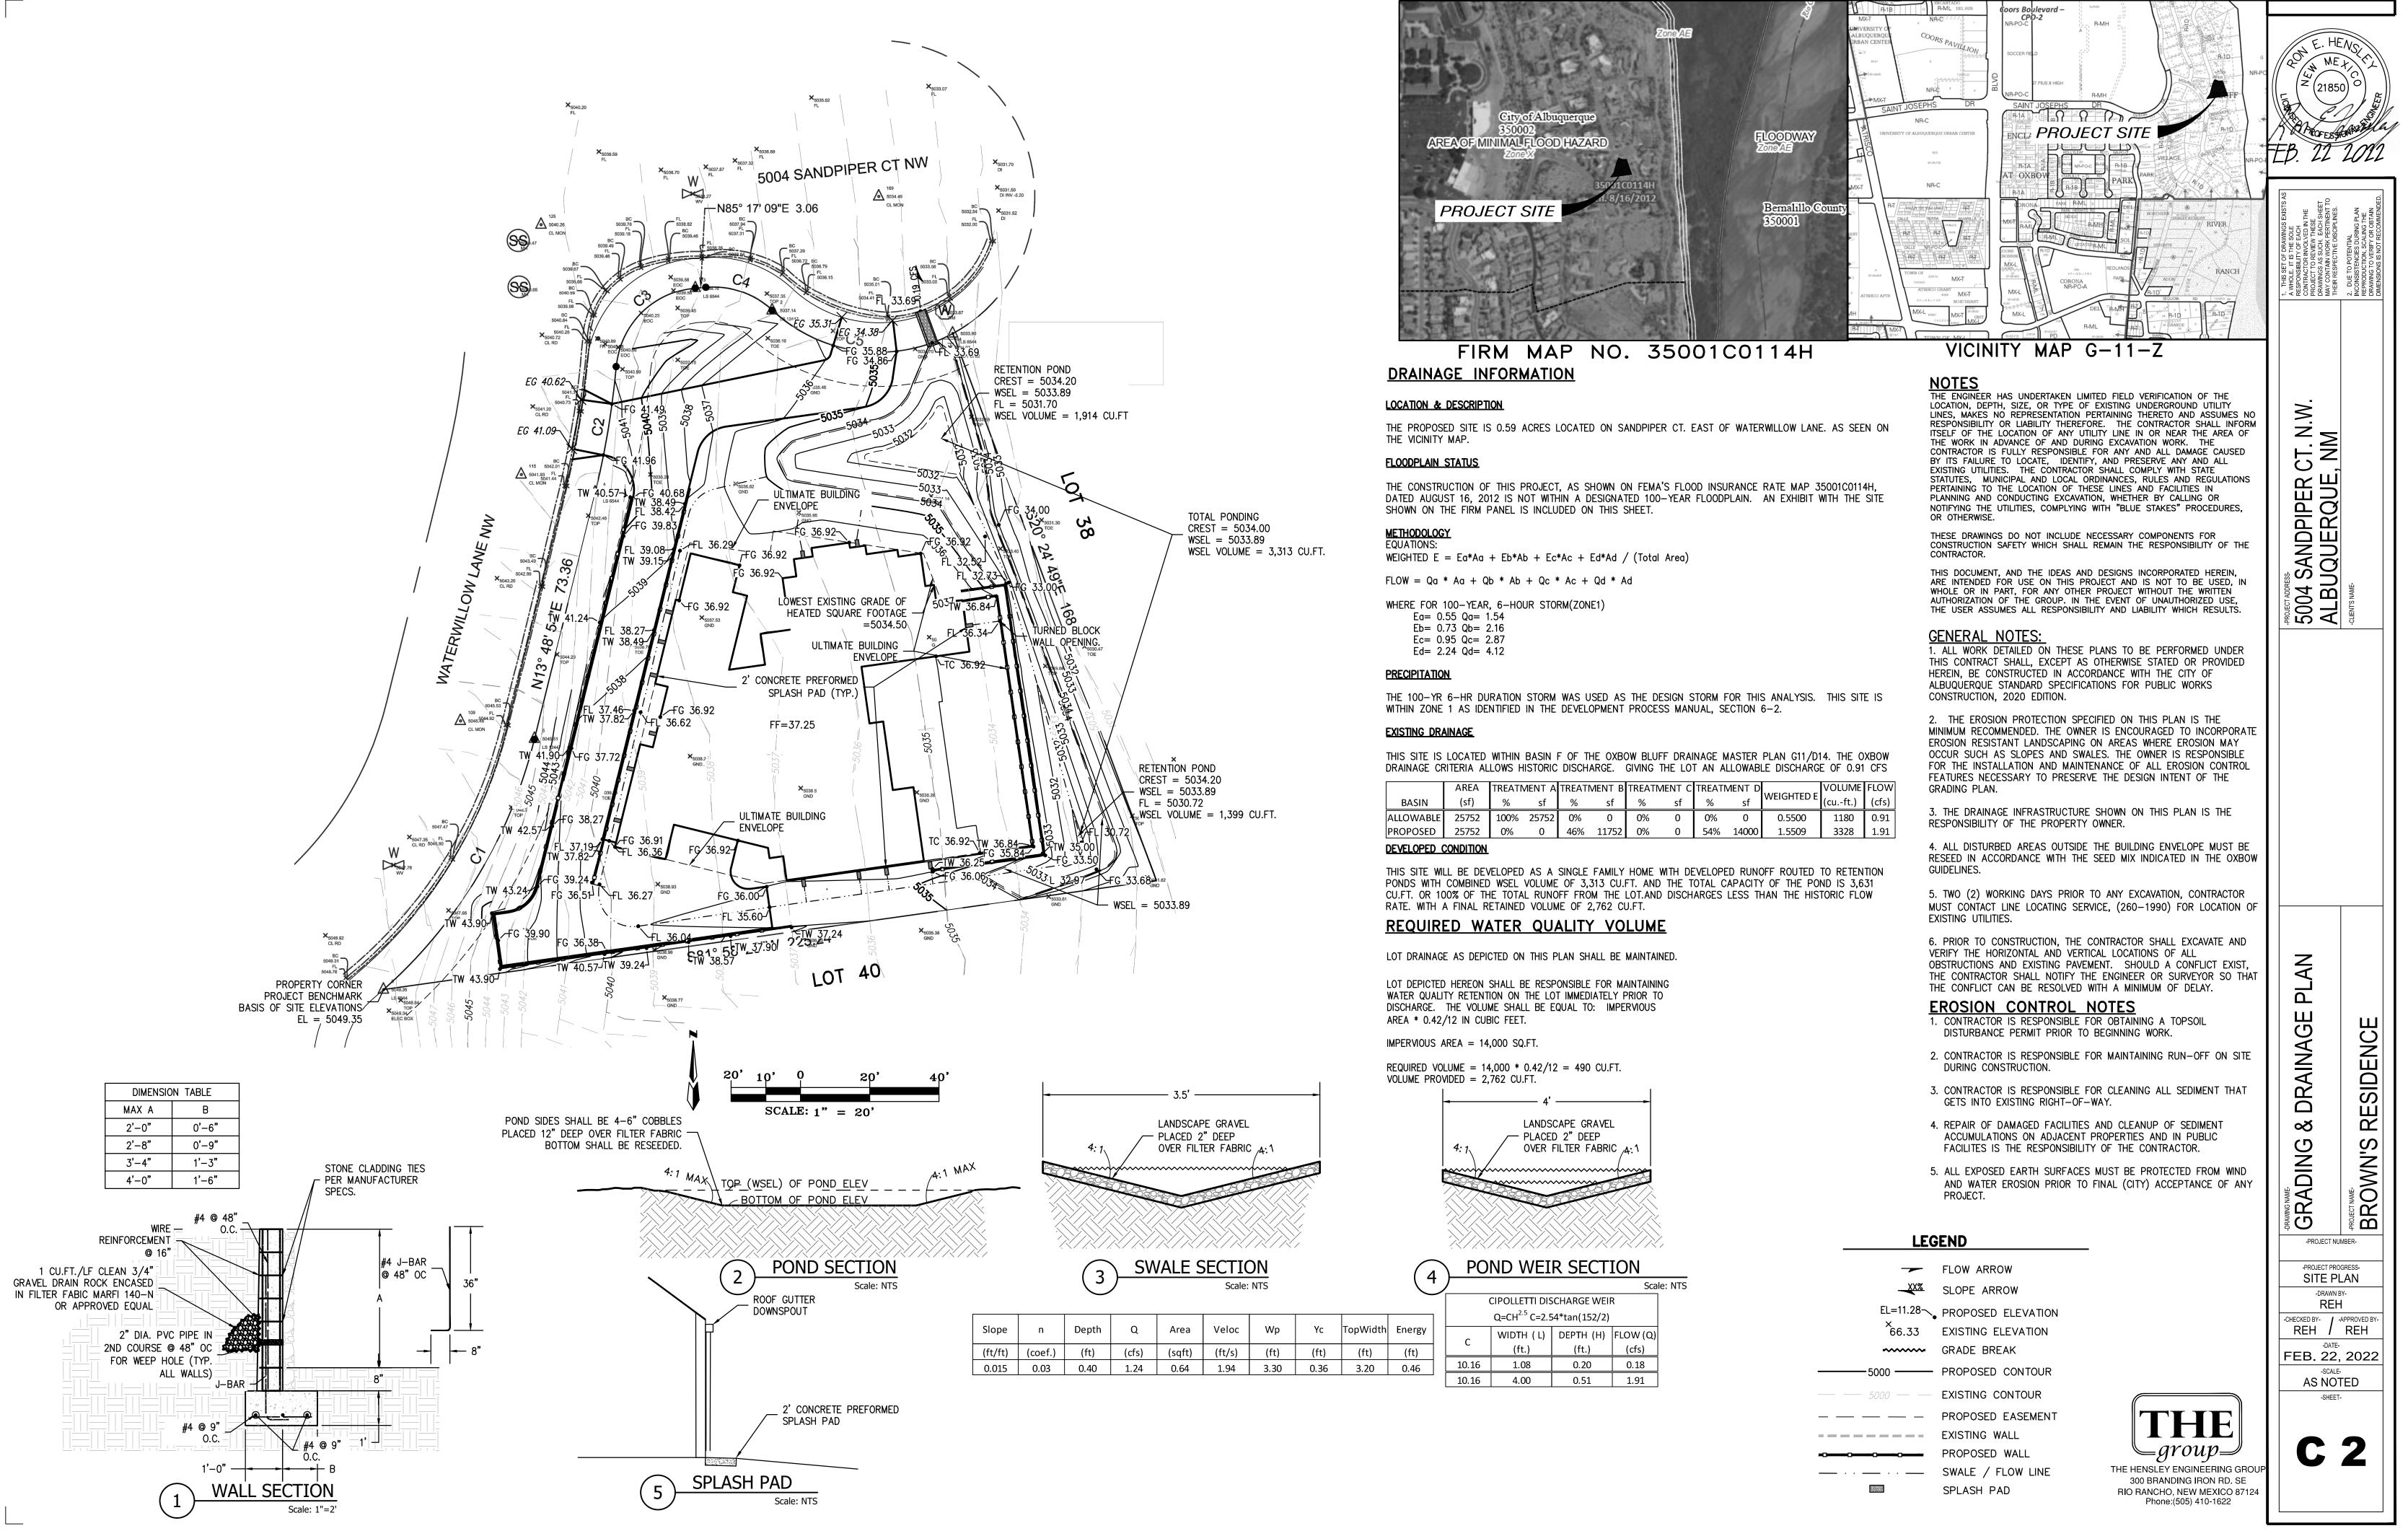

Re: Lot 39 5004 Sandpiper Ct. Lot Specific Grading and Drainage Plan

Dear Jeff:

Based on the revised grading and drainage plan for the above referenced Lot stamped dated 02/22/2022 by Ron E Hensley, The Groupe, it appears that all the comments have been addressed in regard to the grading and drainage. The plan is attached for reference.