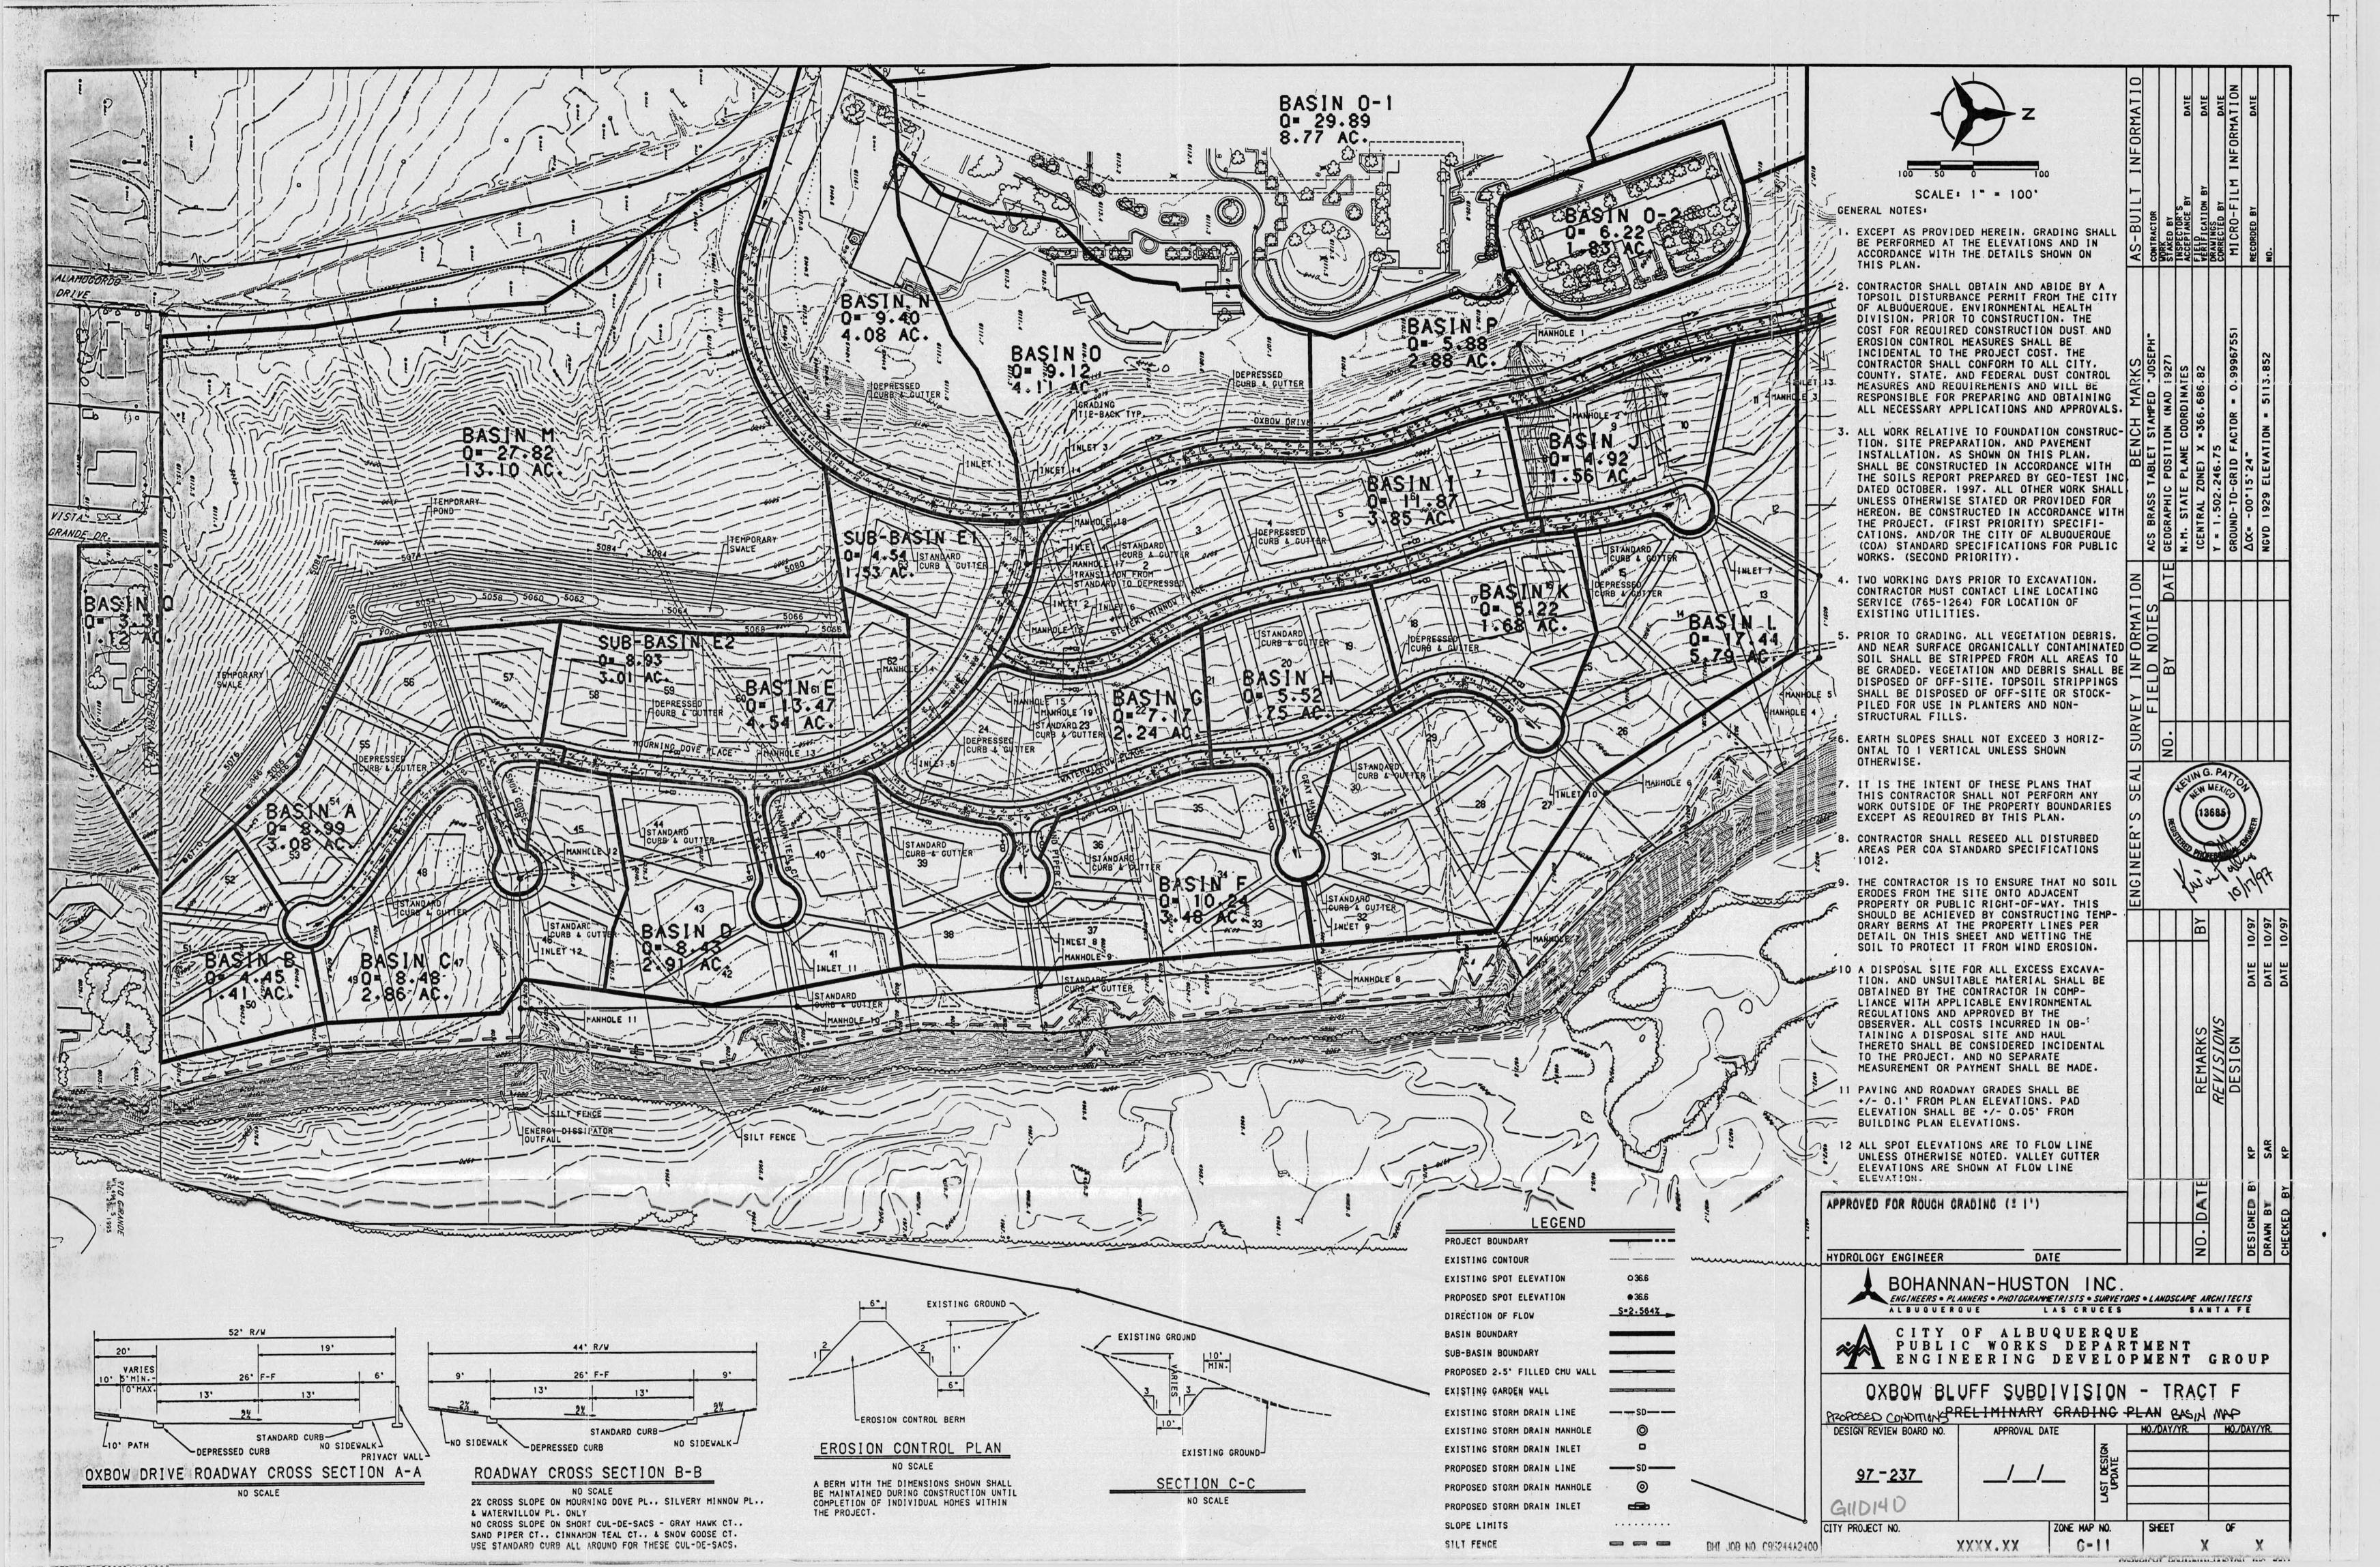

## CITY OF ALBUQUERQUE

April 10, 2018

Shawn Biazar SBS Construction & Engineering, LLC. 10209 Snowflake Ct. NW Albuquerque, NM 87114

RE: Lots 44A and 42A, Oxbow Bluff

**Grading Plan** 

Engineer's Stamp Date 3/29/18 Hydrology File: G11D014G