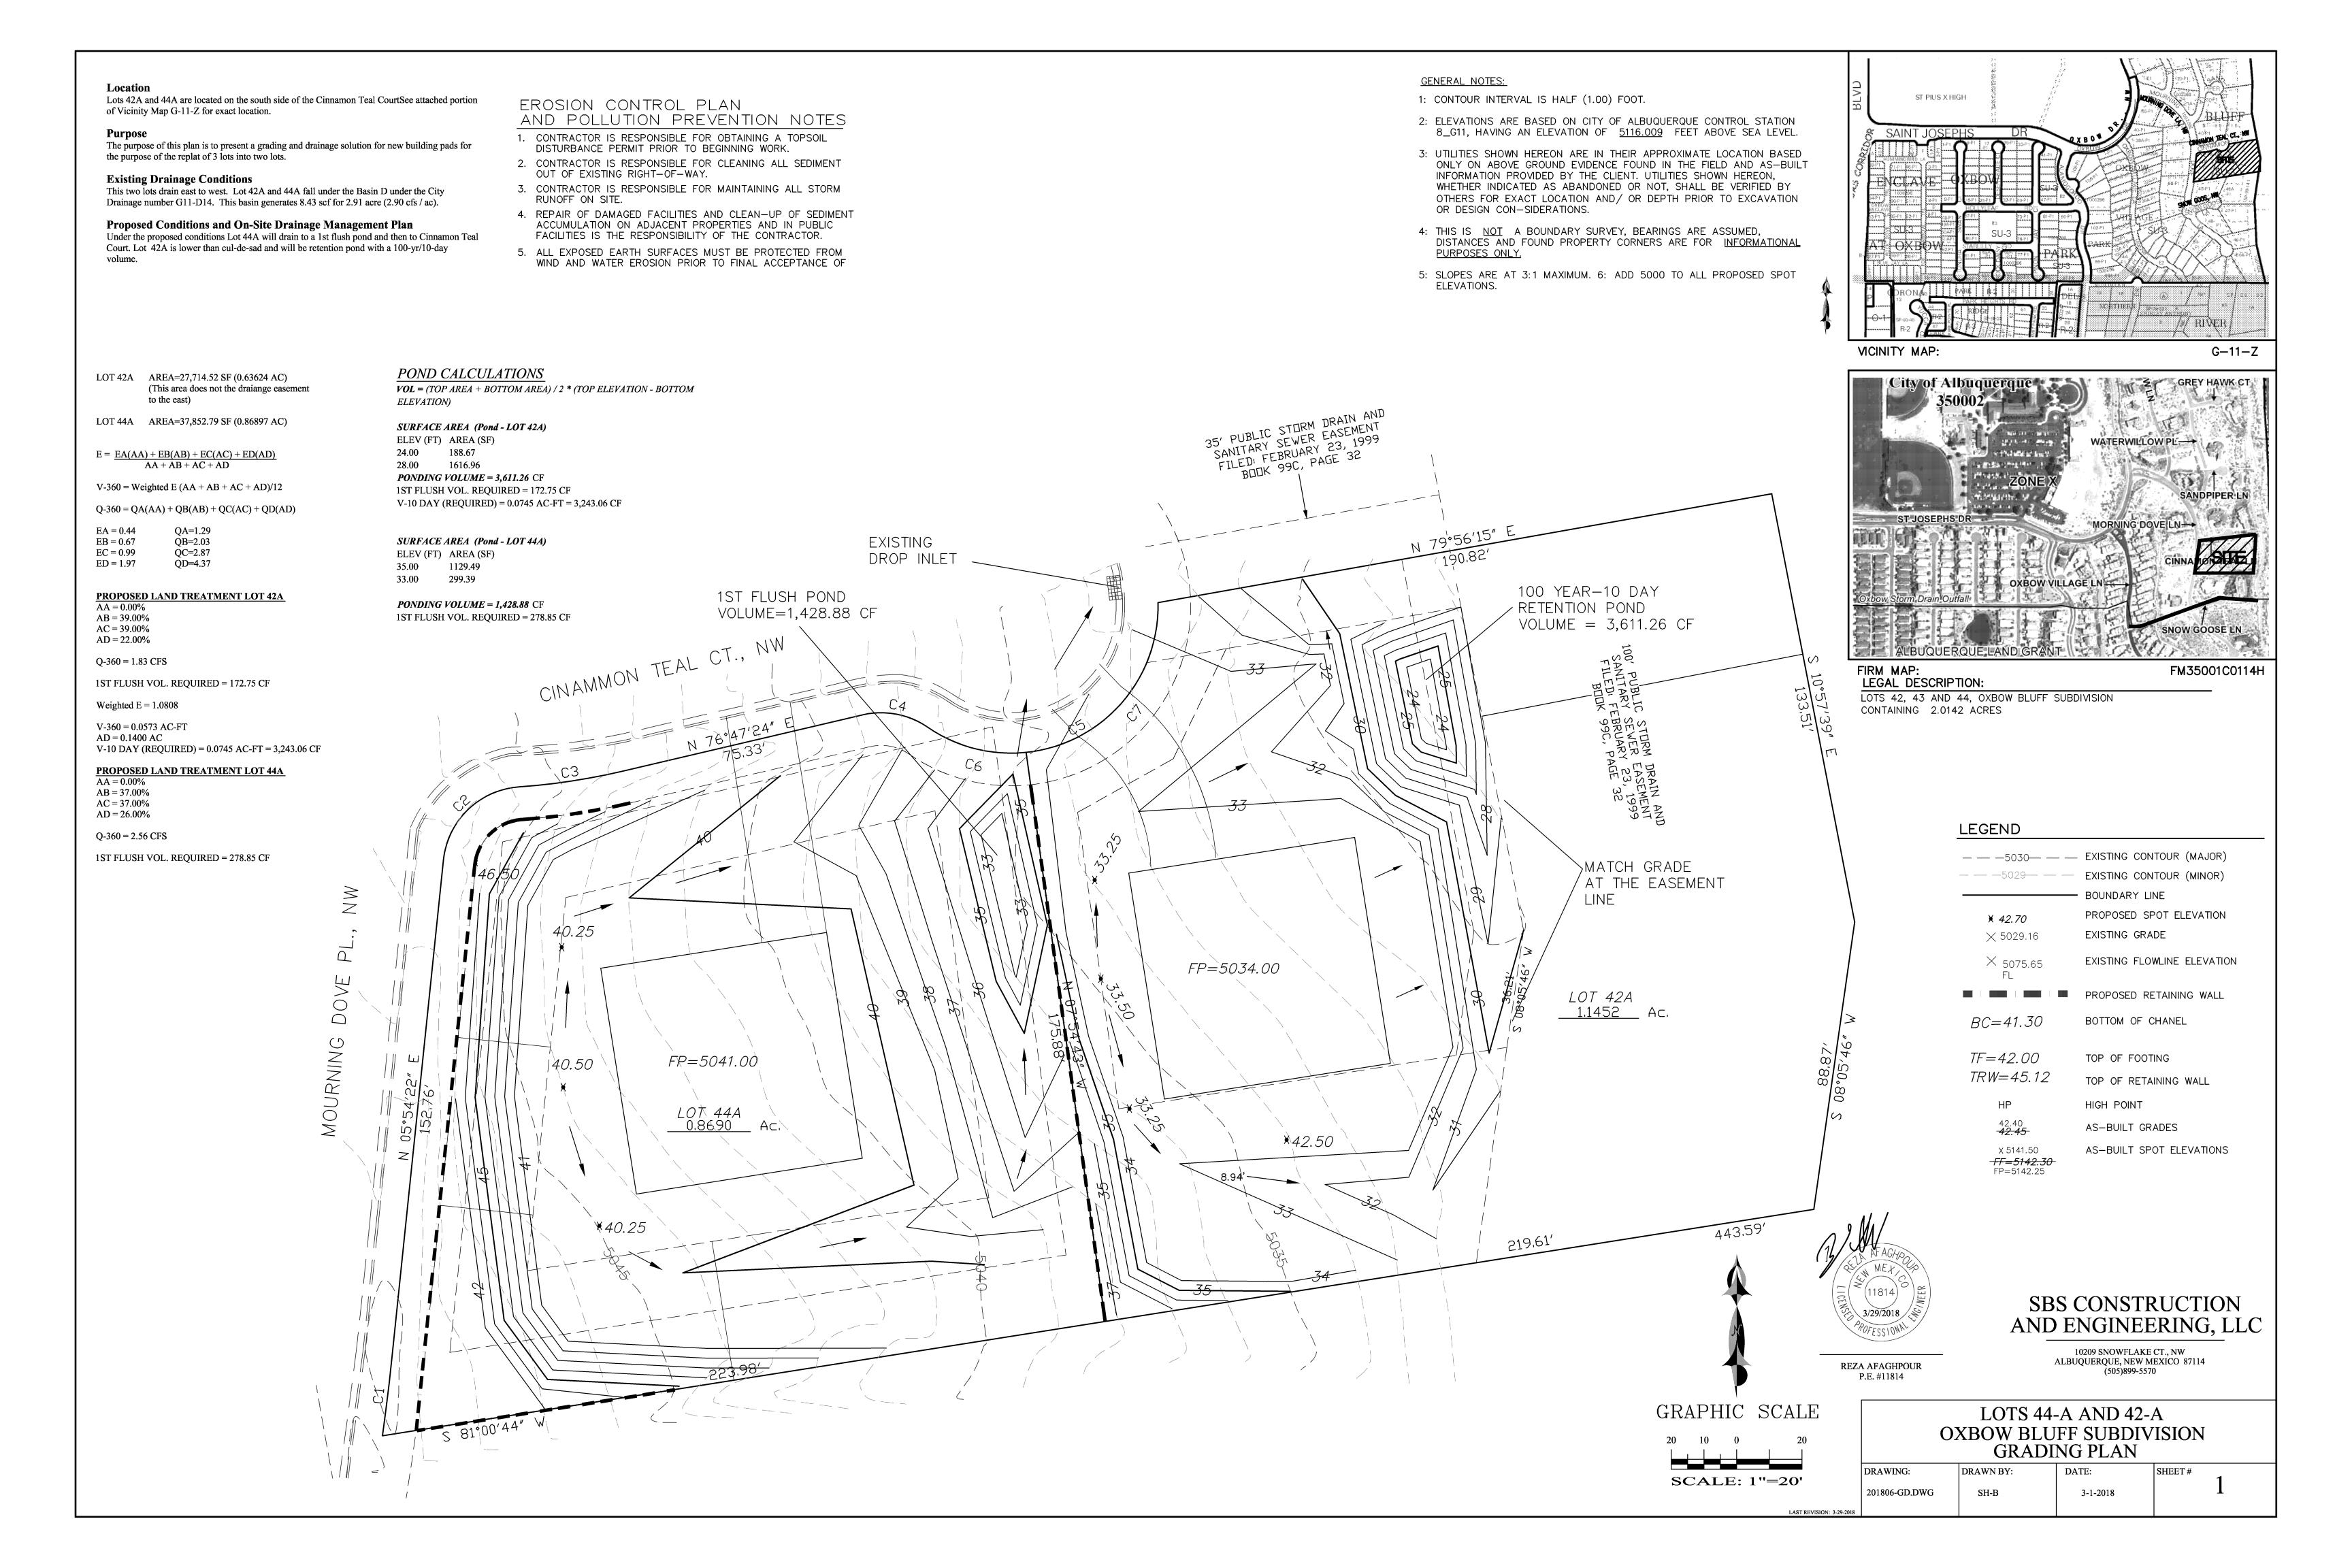

## CITY OF ALBUQUERQUE

April 10, 2018

Shawn Biazar SBS Construction & Engineering, LLC. 10209 Snowflake Ct. NW Albuquerque, NM 87114

RE: Lots 44A and 42A, Oxbow Bluff

**Grading Plan** 

Engineer's Stamp Date 3/29/18 Hydrology File: G11D014G

Dear Mr. Biazar:

Based on the information provided in your submittal received 4/2/18, the Grading Plan is approved for Grading Permit and Preliminary Plat.

PO Box 1293

#### Prior to Building Permit and Final Plat:

1. The site will need to be graded and Pad Certifications will be required prior to Hydrology approving the residential Building Permits and final sign-off of the Final Plat.

### Prior to Certificate of Occupancy:

NM 87103

2. Engineer's Certification, per the DPM Checklist, will be required to ensure the ponds and grades remained intact following home construction.

www.cabq.gov