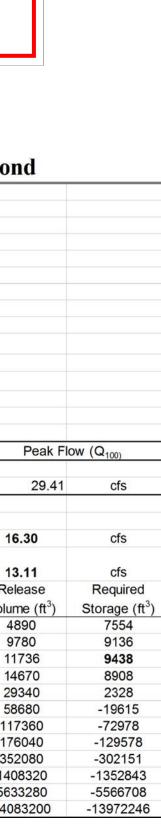

### **Storm Water Calculations - South Pond**

| Job Name:                   | Smith's Albuquerque     |       |                  |       |
|-----------------------------|-------------------------|-------|------------------|-------|
| Job Number:                 | smc449                  |       |                  |       |
| Date:                       | 11/7/2022               |       |                  |       |
| Prepared By:                | Grayson Smith           |       |                  |       |
| Reviewed By:                |                         |       |                  |       |
| Methodology:                | Rational                |       |                  |       |
| <b>Developed Conditions</b> | Subbasin P13 and P11    |       |                  |       |
| Land Treatments             | Area (ft <sup>2</sup> ) | C     |                  |       |
| С                           | 62,608                  | 0.63  |                  |       |
| D                           | 266,948                 | 0.9   |                  |       |
| Subtotal=                   | 329,556                 |       |                  |       |
| Total=                      | 7.57                    | acres |                  |       |
| C average=                  | 0.85                    |       |                  |       |
| Frequency:                  | 100                     |       | Release Rate =   | 16    |
| Intensity =                 | 4.58                    | in/hr | Req. Detention = | 13    |
|                             |                         |       | 2                | Re    |
| Time (min)                  | Intensity (in/hr)       |       |                  | Volur |
| 5                           | 6.46                    | 0.538 | 12444            | 4     |
| 10                          | 4.91                    | 0.819 | 18916            | 9     |
| 12                          | 4.58                    |       | 21174            | 11    |
| 15                          | 4.08                    | 1.02  | 23578            | 14    |
| 30                          | 2.74                    | 1.37  | 31668            | 29    |
| 60                          | 1.69                    | 1.69  | 39065            | 58    |
| 120                         | 0.96                    | 1.92  | 44382            | 11    |
| 180                         | 0.67                    | 2     | 46462            | 17    |
| 360                         | 0.36                    | 2.17  | 49929            | 35    |
| 1440                        | 0.10                    | 2.49  | 55477            | 140   |
| 5760                        | 0.03                    | 3.12  | 66572            | 563   |
| 14400                       | 0.02                    | 3.9   | 110954           | 140   |