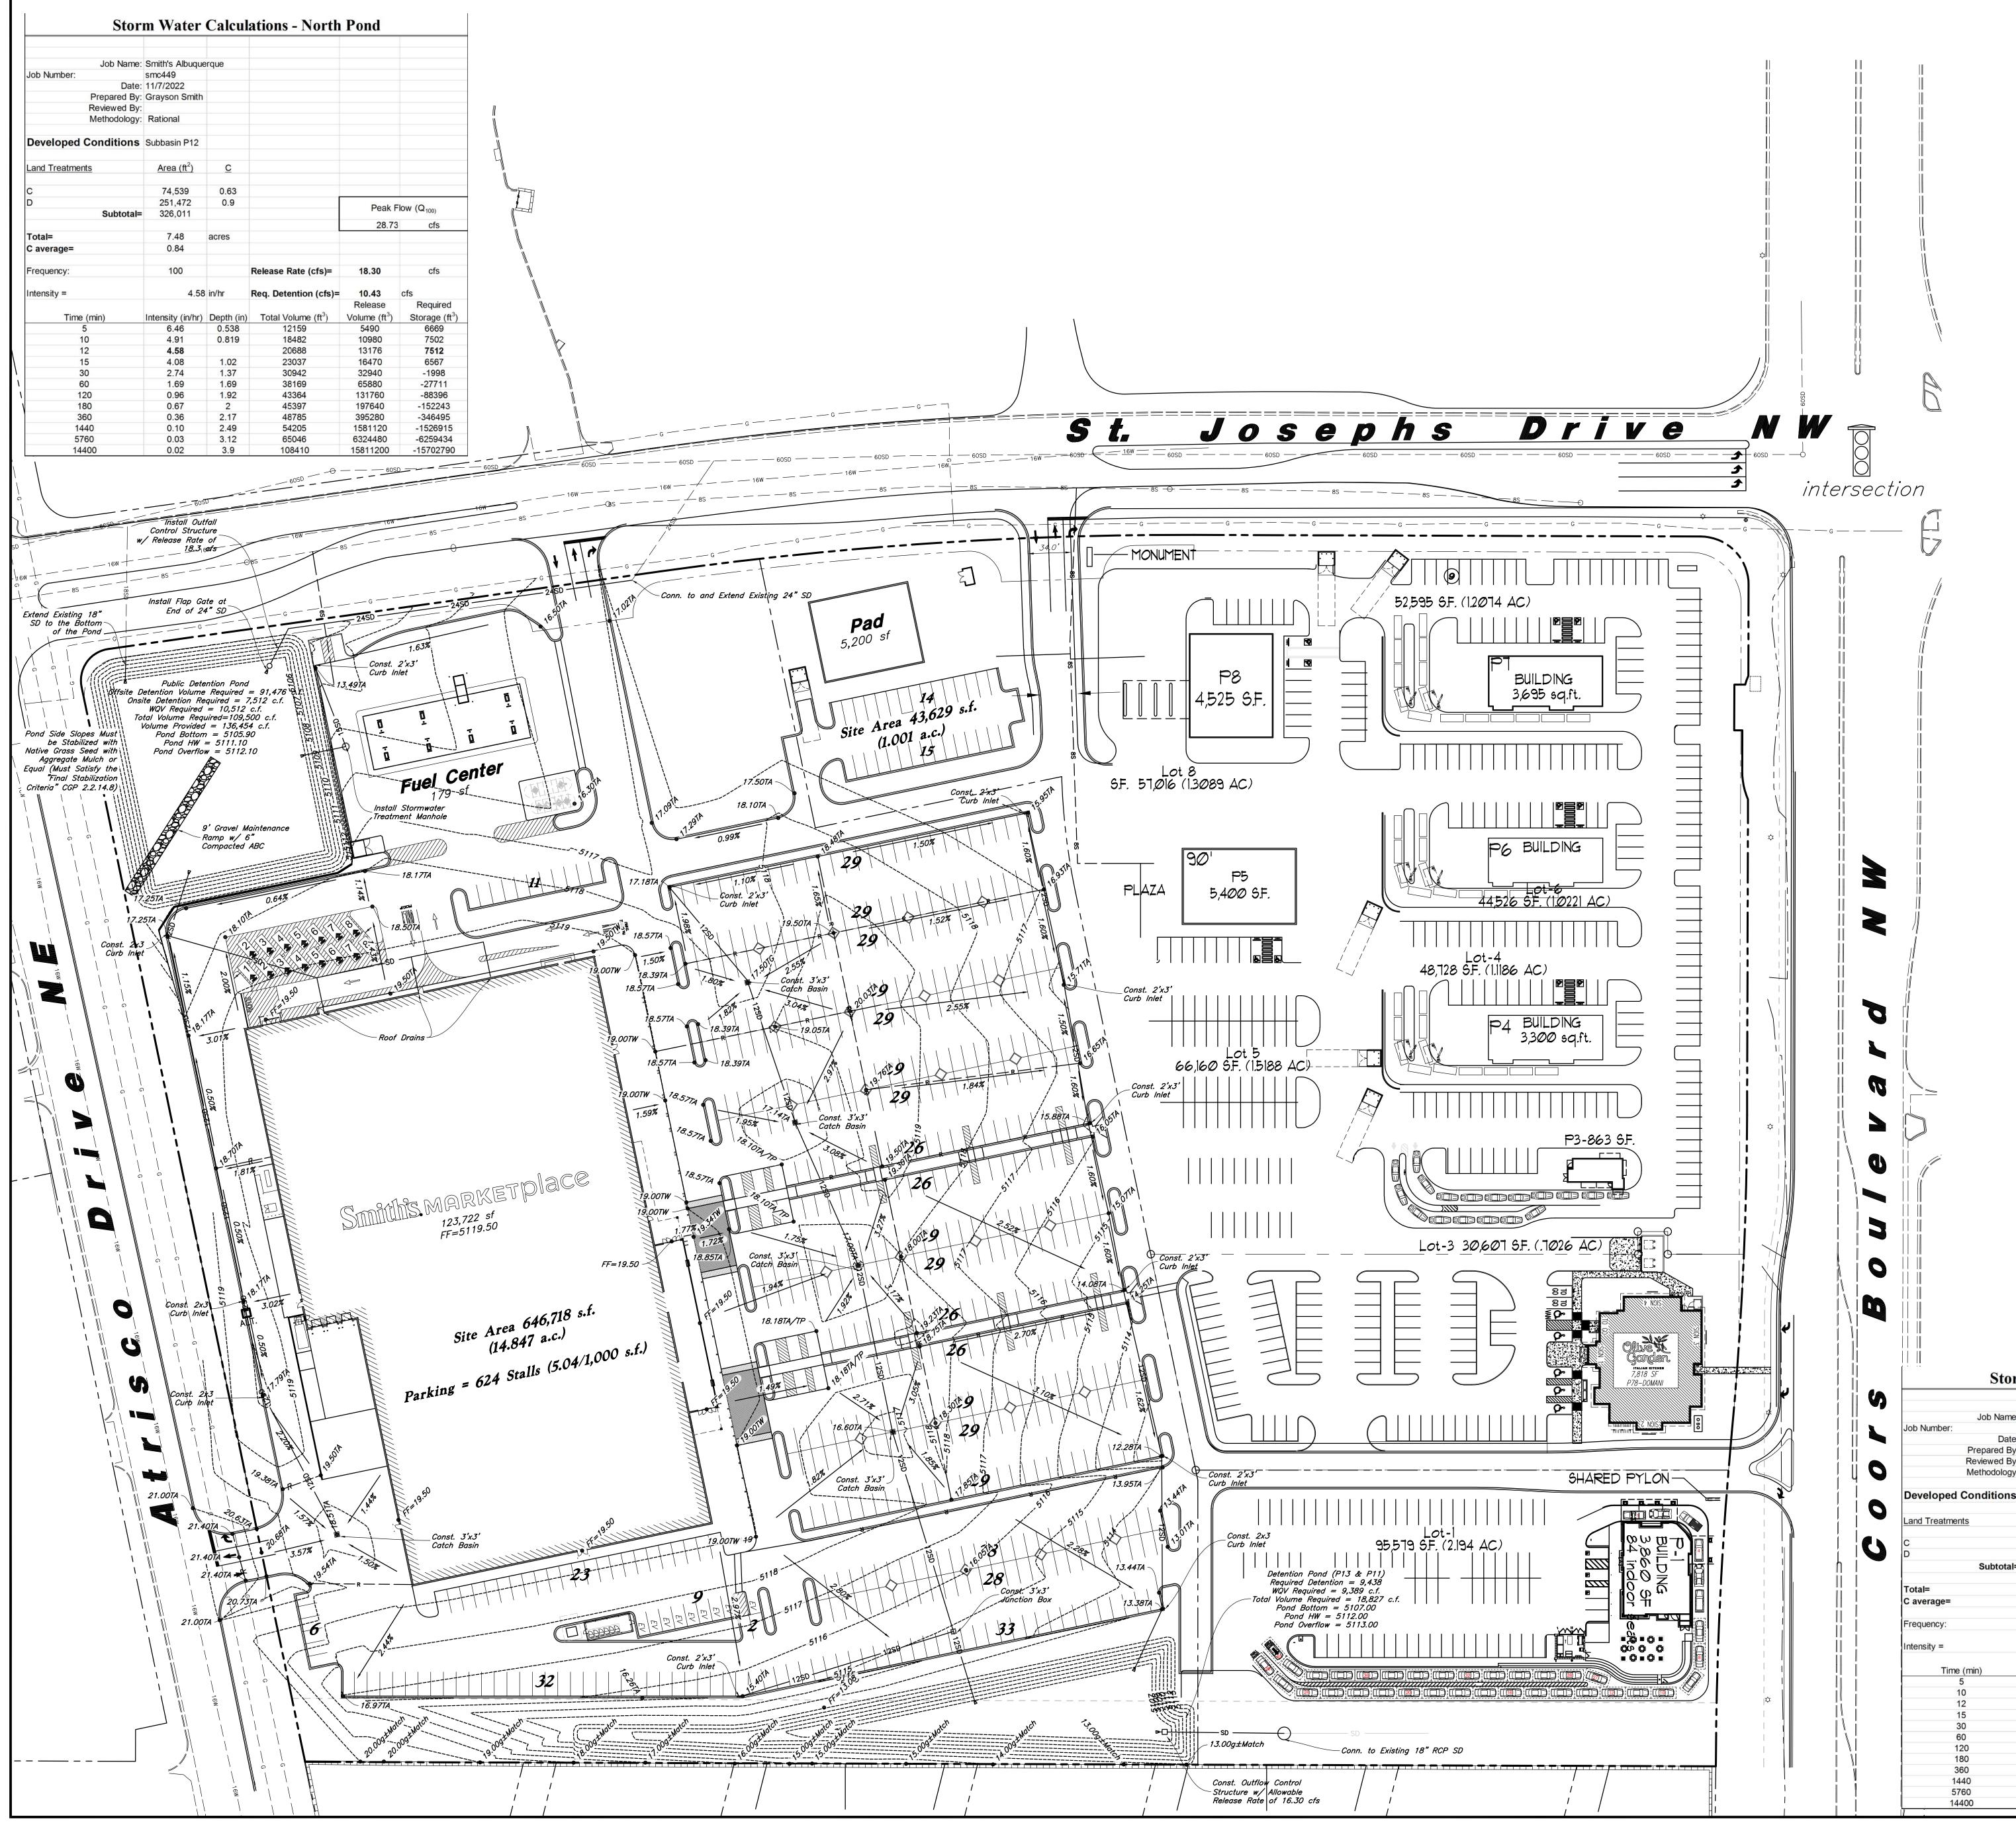

#### DRAINAGE AND TRANSPORTATION INFORMATION SHEET

|                                         | Smith's #449 Coors Blvd.                                    |                          |                                                  |  |  |  |
|-----------------------------------------|-------------------------------------------------------------|--------------------------|--------------------------------------------------|--|--|--|
| <b>Project Title:</b>                   | and St. Josephs Buildin                                     |                          | Hydrology File #                                 |  |  |  |
| DRB#                                    |                                                             |                          |                                                  |  |  |  |
| Legal Descripti                         | on: Lot 10 of University of Albuquerqu<br>Urban Center Plat |                          | ess OR Parcel 101106018038720705                 |  |  |  |
| Applicant/Age                           | nt: <u>AWA</u>                                              | <b>Contact:</b>          | James Copeland                                   |  |  |  |
| Address: 2010                           | N. Redwood Rd. Salt Lake City, Utah                         |                          |                                                  |  |  |  |
|                                         | c@AWAeng.com                                                |                          |                                                  |  |  |  |
|                                         |                                                             |                          |                                                  |  |  |  |
| Applicant/Own                           | ner: Smith's Marketplace                                    | <b>Contact:</b>          | Roger Gough                                      |  |  |  |
| Address: 1550                           | South Redwood Road Salt Lake City, UT 84104                 | Phone:                   | 801-974-1529                                     |  |  |  |
|                                         | ough@sfdc.com                                               |                          |                                                  |  |  |  |
|                                         |                                                             |                          |                                                  |  |  |  |
|                                         | ELOPMENT:PLAT (#of lots)R                                   | ESIDENCE $\underline{X}$ | DRB SITE ADMIN SITE:                             |  |  |  |
| <b>RE-SUBMITT</b>                       | AL:YESNO                                                    |                          |                                                  |  |  |  |
| <b>DEPARTMEN</b><br>Check all that appl | YT:TRANSPORTATION X                                         | _HYDROLOC                | GY/DRAINAGE                                      |  |  |  |
| TYPE OF SUI                             | SMITTAL: TYP                                                | E OF APPRO               | VAL/ACCEPTANCE SOUGHT:                           |  |  |  |
| ENGINEER/                               | ARCHITECT CERTIFICATION                                     | BUILDIN                  | IG PERMIT APPROVAL                               |  |  |  |
| PAD CERTI                               |                                                             | CERTIFI                  | CATE OF OCCUPANCY                                |  |  |  |
| X_CONCEPTU                              | AL G&D PLAN                                                 | <u>X</u> CONCEF          | X CONCEPTUAL TCL DRB APPROVAL                    |  |  |  |
| GRADING P                               | 'LAN                                                        | PRELIM                   | PRELIMINARY PLAT APPROVAL                        |  |  |  |
| DRAINAGE                                |                                                             | SITE PLA                 | AN FOR SUB'D APPROVAL                            |  |  |  |
|                                         | MASTER PLAN                                                 |                          | AN FOR BLDG PERMIT APPROVAL                      |  |  |  |
|                                         | N DEVELOPMENT PERMIT APP.                                   |                          | LAT APPROVAL                                     |  |  |  |
| ELEVATION CERTIFICATE                   |                                                             |                          | SIA/RELEASE OF FINANCIAL GUARANTEE               |  |  |  |
| CLOMR/LOMR                              |                                                             |                          | FOUNDATION PERMIT APPROVAL                       |  |  |  |
| TRAFFIC CIRCULATION LAYOUT (TCL)        |                                                             |                          | GRADING PERMIT APPROVAL                          |  |  |  |
| ADMINISTRATIVE                          |                                                             |                          | SO-19 APPROVAL                                   |  |  |  |
| TRAFFIC CIRCULATION LAYOUT FOR DRB      |                                                             |                          | PAVING PERMIT APPROVAL                           |  |  |  |
| APPROVAL                                |                                                             |                          | GRADING PAD CERTIFICATION<br>WORK ORDER APPROVAL |  |  |  |
|                                         | IPACT STUDY (TIS)<br>GHT LAYOUT                             |                          |                                                  |  |  |  |
|                                         |                                                             |                          | CLOMR/LOMR                                       |  |  |  |
| OTHER (SPI                              | N MEETING?                                                  |                          | FLOOD PLAN DEVELOPMENT PERMIT<br>OTHER (SPECIFY) |  |  |  |
|                                         | N IVILLI IINO?                                              |                          | SFECIFT)                                         |  |  |  |

DATE SUBMITTED: November 8, 2022