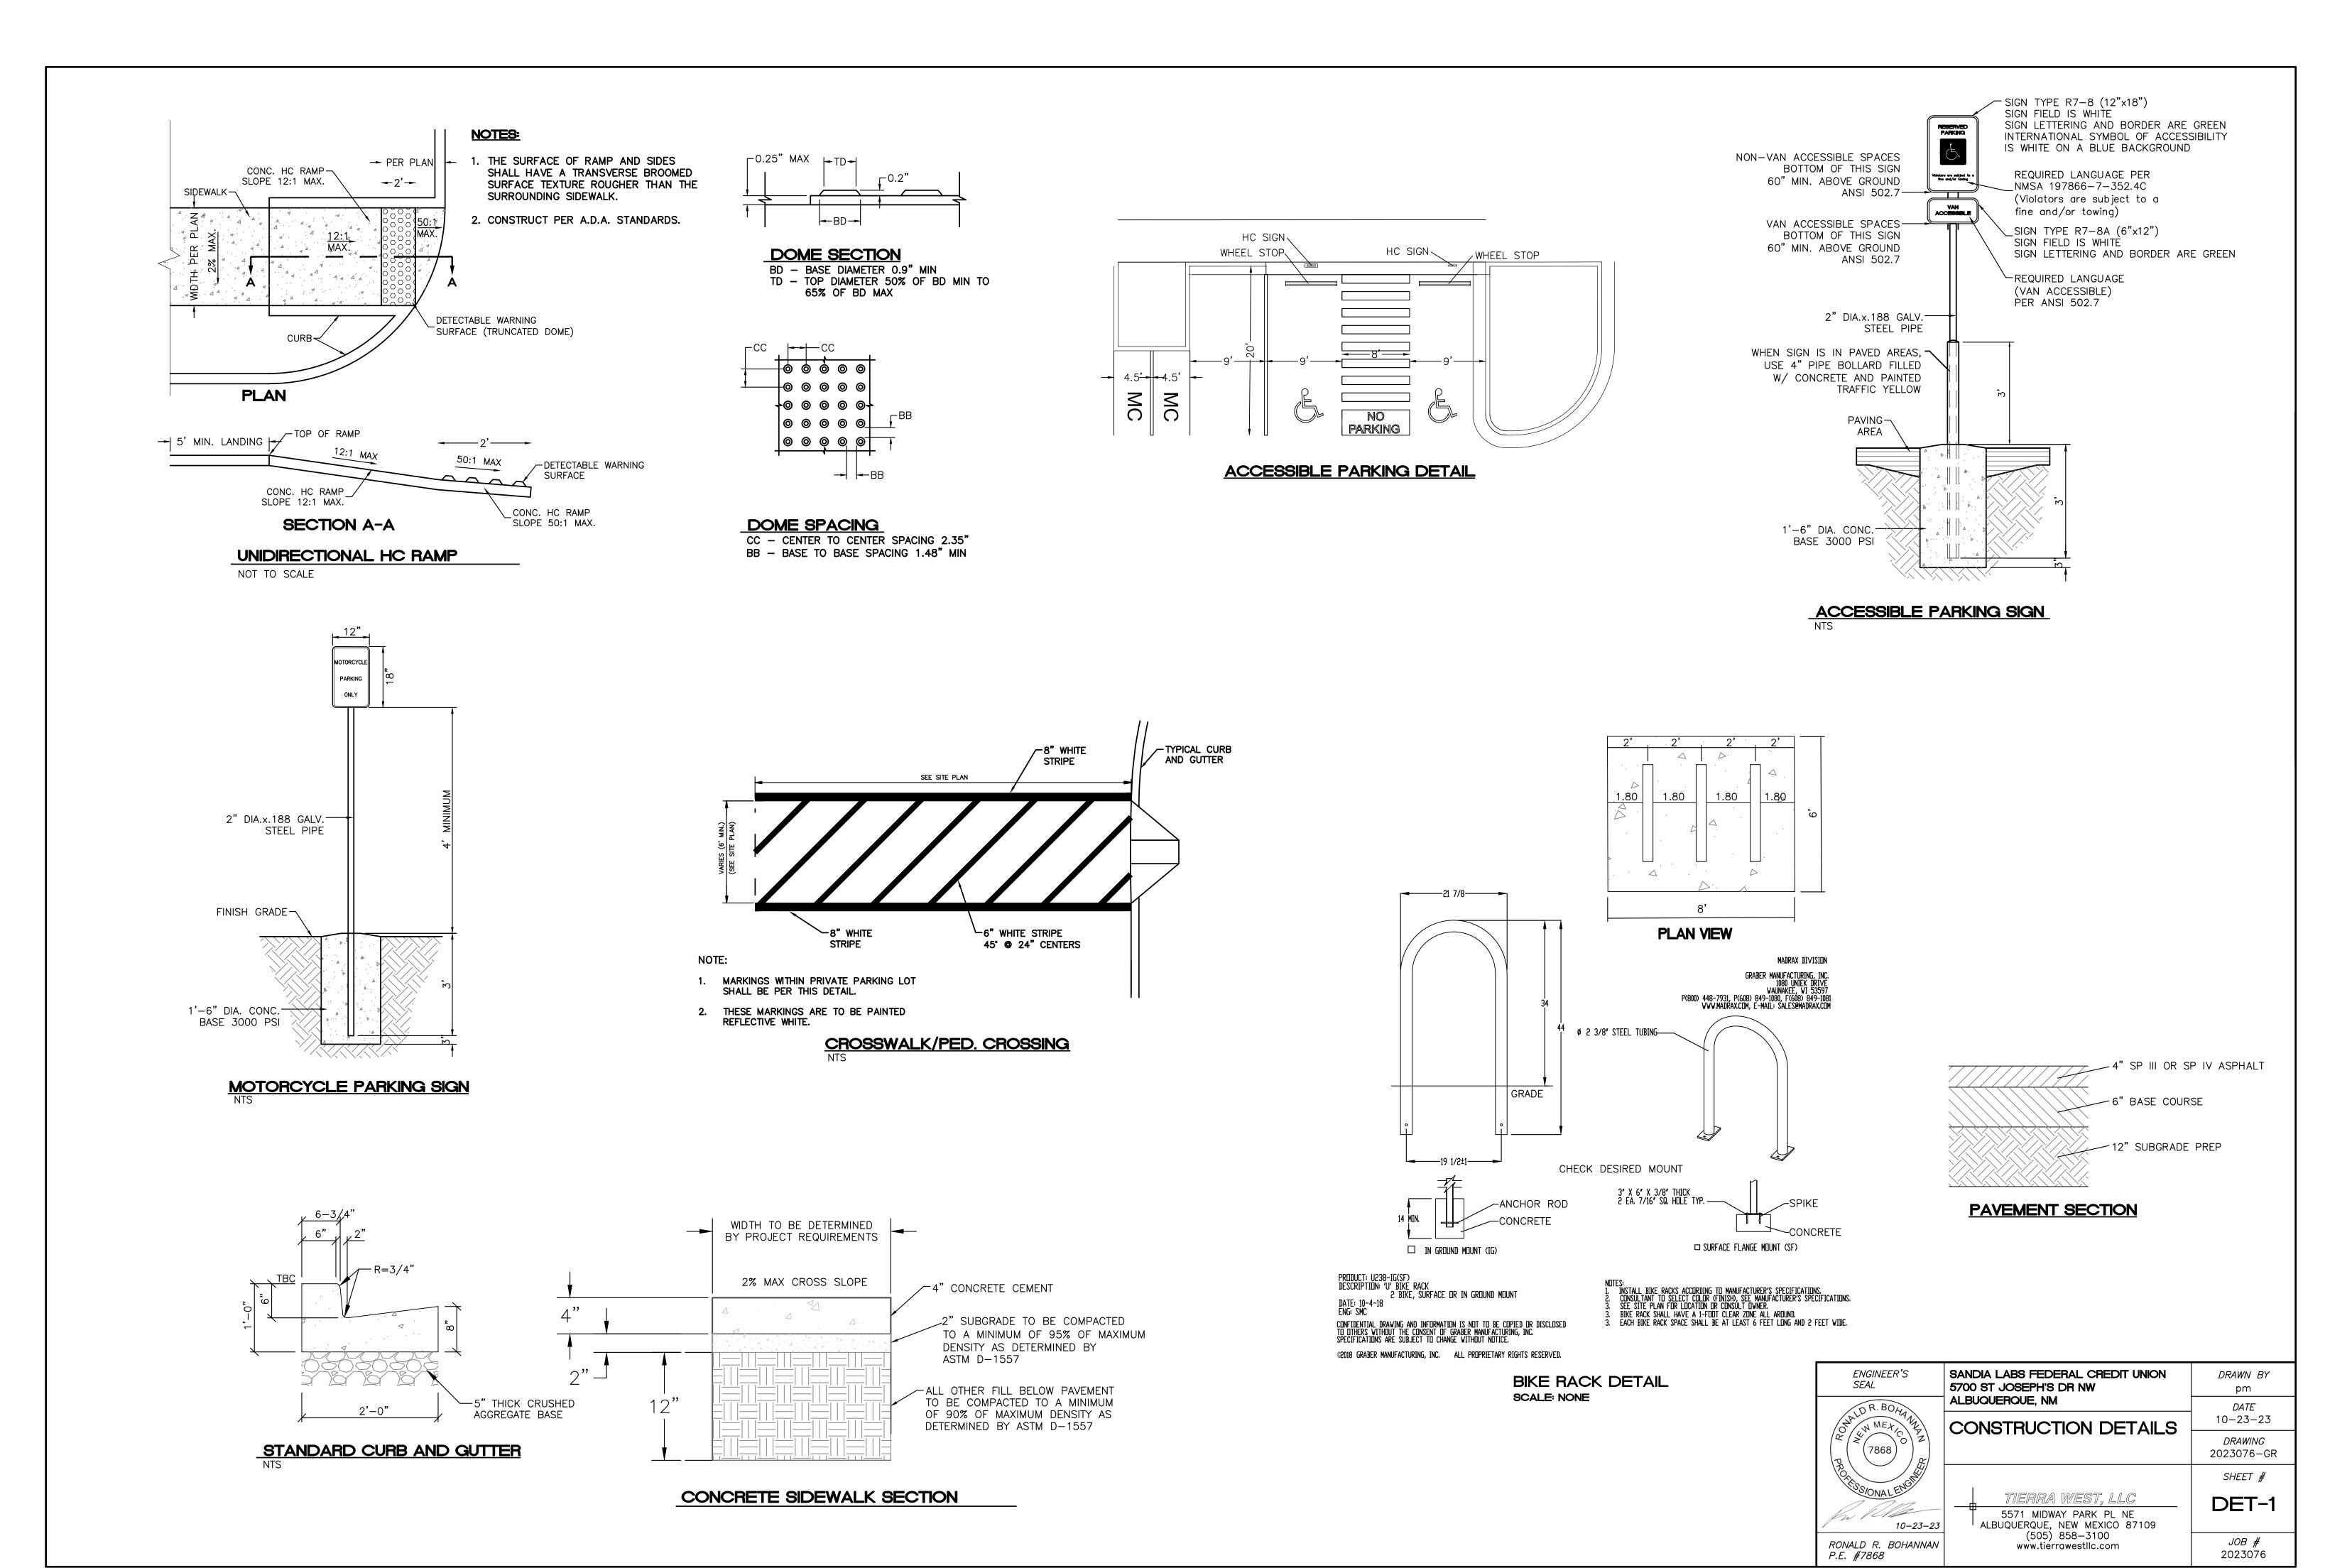

( IN FEET )

1 inch = 20 ft.

REFER TO ARCHITECTURAL PLANS FOR MATERIAL AND COLOR

| ENGINEER'S<br>SEAL                                                                                                                                                                                                                                                                                                                                                                                                                                                                                                                                                                                                                                                                                                                                                                                                                                                                                                                                                                                                                                                                                                                                                                                                                                                                                                                                                                                                                                                                                                                                                                                                                                                                                                                                                                                                                                                                                                                                                                                                                                                                                                             | SANDIA LABS FEDERAL CREDIT UNION<br>5700 ST JOSEPH'S DR NW             | <i>DRAWN BY</i><br>pm        |
|--------------------------------------------------------------------------------------------------------------------------------------------------------------------------------------------------------------------------------------------------------------------------------------------------------------------------------------------------------------------------------------------------------------------------------------------------------------------------------------------------------------------------------------------------------------------------------------------------------------------------------------------------------------------------------------------------------------------------------------------------------------------------------------------------------------------------------------------------------------------------------------------------------------------------------------------------------------------------------------------------------------------------------------------------------------------------------------------------------------------------------------------------------------------------------------------------------------------------------------------------------------------------------------------------------------------------------------------------------------------------------------------------------------------------------------------------------------------------------------------------------------------------------------------------------------------------------------------------------------------------------------------------------------------------------------------------------------------------------------------------------------------------------------------------------------------------------------------------------------------------------------------------------------------------------------------------------------------------------------------------------------------------------------------------------------------------------------------------------------------------------|------------------------------------------------------------------------|------------------------------|
| TREE TREE TREE TREE TREE TREE TREE TREE                                                                                                                                                                                                                                                                                                                                                                                                                                                                                                                                                                                                                                                                                                                                                                                                                                                                                                                                                                                                                                                                                                                                                                                                                                                                                                                                                                                                                                                                                                                                                                                                                                                                                                                                                                                                                                                                                                                                                                                                                                                                                        | ALBUQUERQUE, NM                                                        | DATE                         |
|                                                                                                                                                                                                                                                                                                                                                                                                                                                                                                                                                                                                                                                                                                                                                                                                                                                                                                                                                                                                                                                                                                                                                                                                                                                                                                                                                                                                                                                                                                                                                                                                                                                                                                                                                                                                                                                                                                                                                                                                                                                                                                                                | CONSTRUCTION DETAILS                                                   | 10-23-23                     |
|                                                                                                                                                                                                                                                                                                                                                                                                                                                                                                                                                                                                                                                                                                                                                                                                                                                                                                                                                                                                                                                                                                                                                                                                                                                                                                                                                                                                                                                                                                                                                                                                                                                                                                                                                                                                                                                                                                                                                                                                                                                                                                                                | CONCINCOTION DETAILS                                                   | <i>DRAWING</i><br>2023076–GR |
| PROPERTY OF THE PROPERTY OF TH |                                                                        | SHEET #                      |
| 10-23-23                                                                                                                                                                                                                                                                                                                                                                                                                                                                                                                                                                                                                                                                                                                                                                                                                                                                                                                                                                                                                                                                                                                                                                                                                                                                                                                                                                                                                                                                                                                                                                                                                                                                                                                                                                                                                                                                                                                                                                                                                                                                                                                       | TIERRA WEST, LLC  5571 MIDWAY PARK PL NE ALBUQUERQUE, NEW MEXICO 87109 | DET-2                        |
| RONALD R. BOHANNAN<br>P.E. #7868                                                                                                                                                                                                                                                                                                                                                                                                                                                                                                                                                                                                                                                                                                                                                                                                                                                                                                                                                                                                                                                                                                                                                                                                                                                                                                                                                                                                                                                                                                                                                                                                                                                                                                                                                                                                                                                                                                                                                                                                                                                                                               | (505) 858-3100<br>www.tierrawestllc.com                                | <i>JOB #</i><br>2023076      |