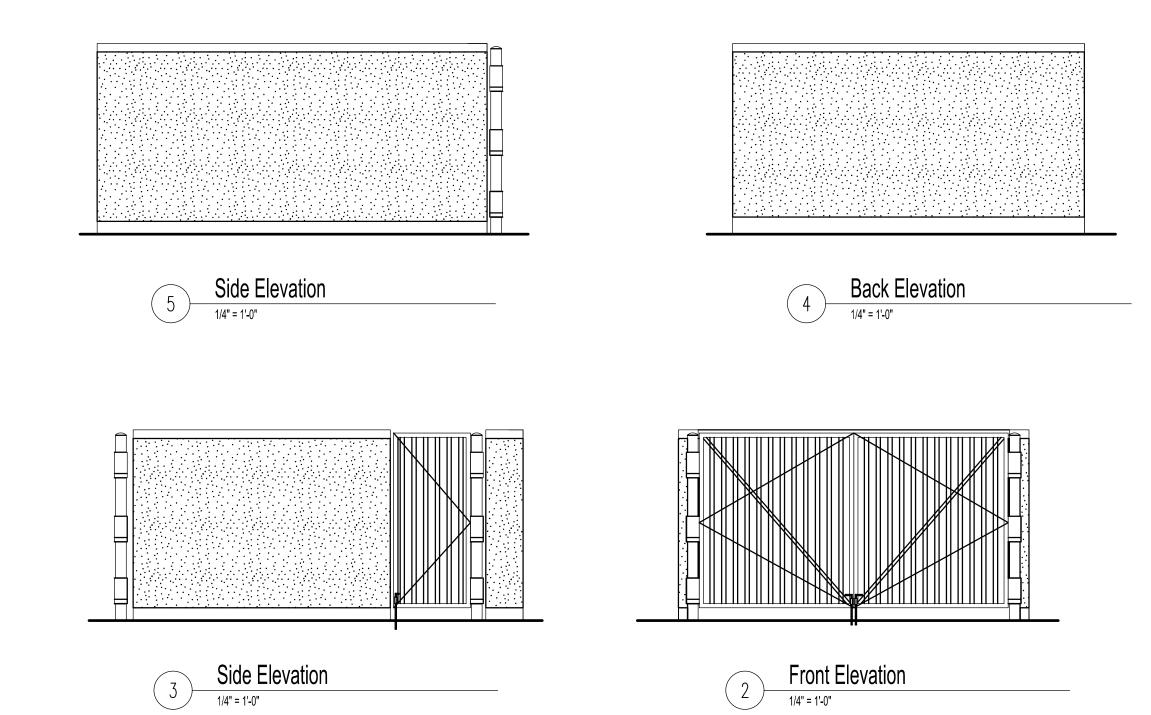

LOT AREA 56032 SF (1.29 ACRES)

ZONING NR-C

7,218 SF BUILDING AREA

BUILDING SETBACK

FRONT SIDE

22 SPACES PARKING REQUIRED 25 SPACES (2 EV CHARGING STATIONS) PARKING PROVIDED 2 SPACES (1 VAN) ACCESSIBLE SPACES REQUIRED

ACCESSIBLE SPACES PROVIDED 3 SPACES (1 VAN) TOTAL PARKING PROVIDED 33 SPACES

MOTORCYCLE SPACES REQUIRED 1 SPACES

MOTORCYCLE SPACES PROVIDED 2 SPACES

BICYCLE SPACES REQUIRED BICYCLE SPACES PROVIDED

LANDSCAPE REQUIRED 7322 SF (15% NET AREA, 41772 SF)
LANDSCAPE PROVIDED 8500 SF

LINE TABLE BEARING LENGTH | S89°49'11"E | 141.21 L2 | N88°01'12"E | 42.00 L3 | N1°58'48"W | 147.66 L4 | S89°59'52"W | 208.02 S0°00'01"W 38.88 S89°59'52"W 30.83

CURVE TABLE CURVE | DELTA | RADIUS | LENGTH 91°19'44" | 25.00 | 39.85 6.51,24" | 500.00 | 59.84



( IN FEET )

1 inch = 20 ft.









REFER TO ARCHITECTURAL PLANS FOR MATERIAL AND COLOR

| ENGINEER'S<br>SEAL