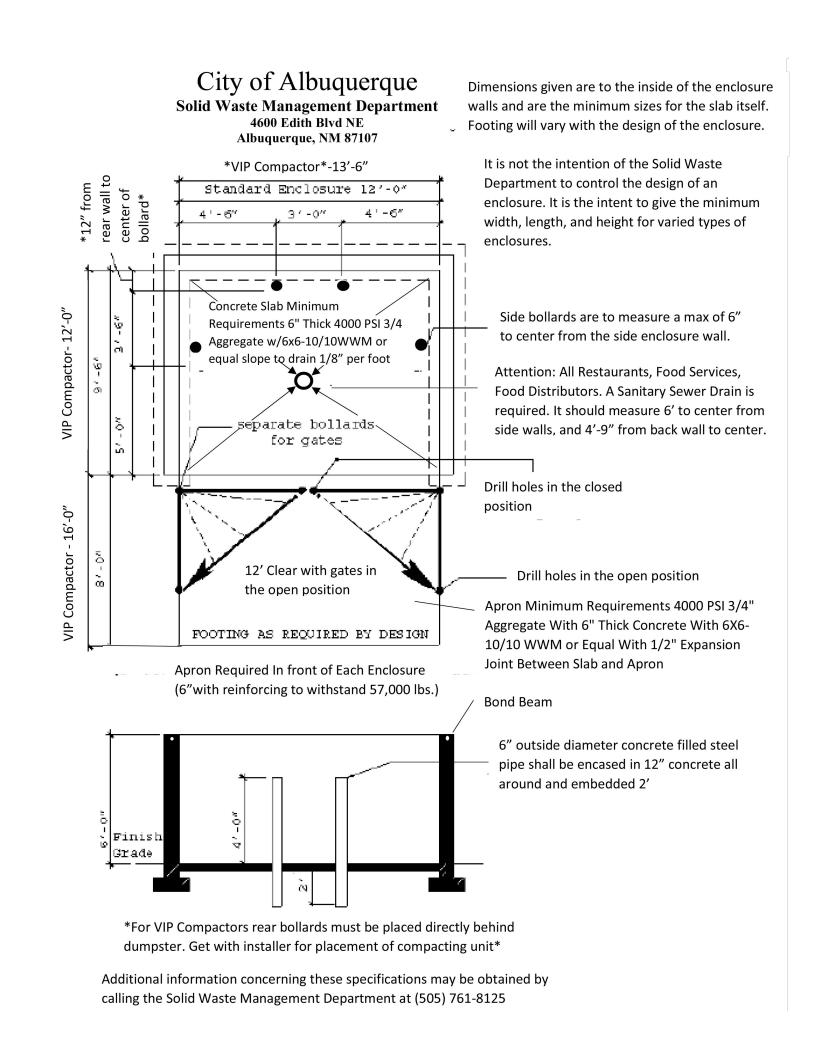

E LOT AREA 56032 SF (1.29 ACRES)

ZONING NR-C

7,218 SF BUILDING AREA

BUILDING SETBACK

FRONT SIDE

22 SPACES PARKING REQUIRED 25 SPACES (2 EV CHARGING STATIONS) PARKING PROVIDED 2 SPACES (1 VAN) ACCESSIBLE SPACES REQUIRED

ACCESSIBLE SPACES PROVIDED 3 SPACES (1 VAN) TOTAL PARKING PROVIDED 33 SPACES

MOTORCYCLE SPACES REQUIRED 1 SPACES

MOTORCYCLE SPACES PROVIDED 2 SPACES

BICYCLE SPACES REQUIRED BICYCLE SPACES PROVIDED

LANDSCAPE REQUIRED 7322 SF (15% NET AREA, 41772 SF)
LANDSCAPE PROVIDED 8500 SF

LINE TABLE BEARING LENGTH | S89°49'11"E | 141.21 L2 | N88°01'12"E | 42.00 L3 | N1°58'48"W | 147.66 L4 | S89°59'52"W | 208.02 S0°00'01"W 38.88 S89°59'52"W 30.83

CURVE TABLE CURVE | DELTA | RADIUS | LENGTH 91°19'44" | 25.00 | 39.85 6.51,24" | 500.00 | 59.84



( IN FEET )

1 inch = 20 ft.









REFER TO ARCHITECTURAL PLANS FOR MATERIAL AND COLOR

| ENGINEER'S<br>SEAL