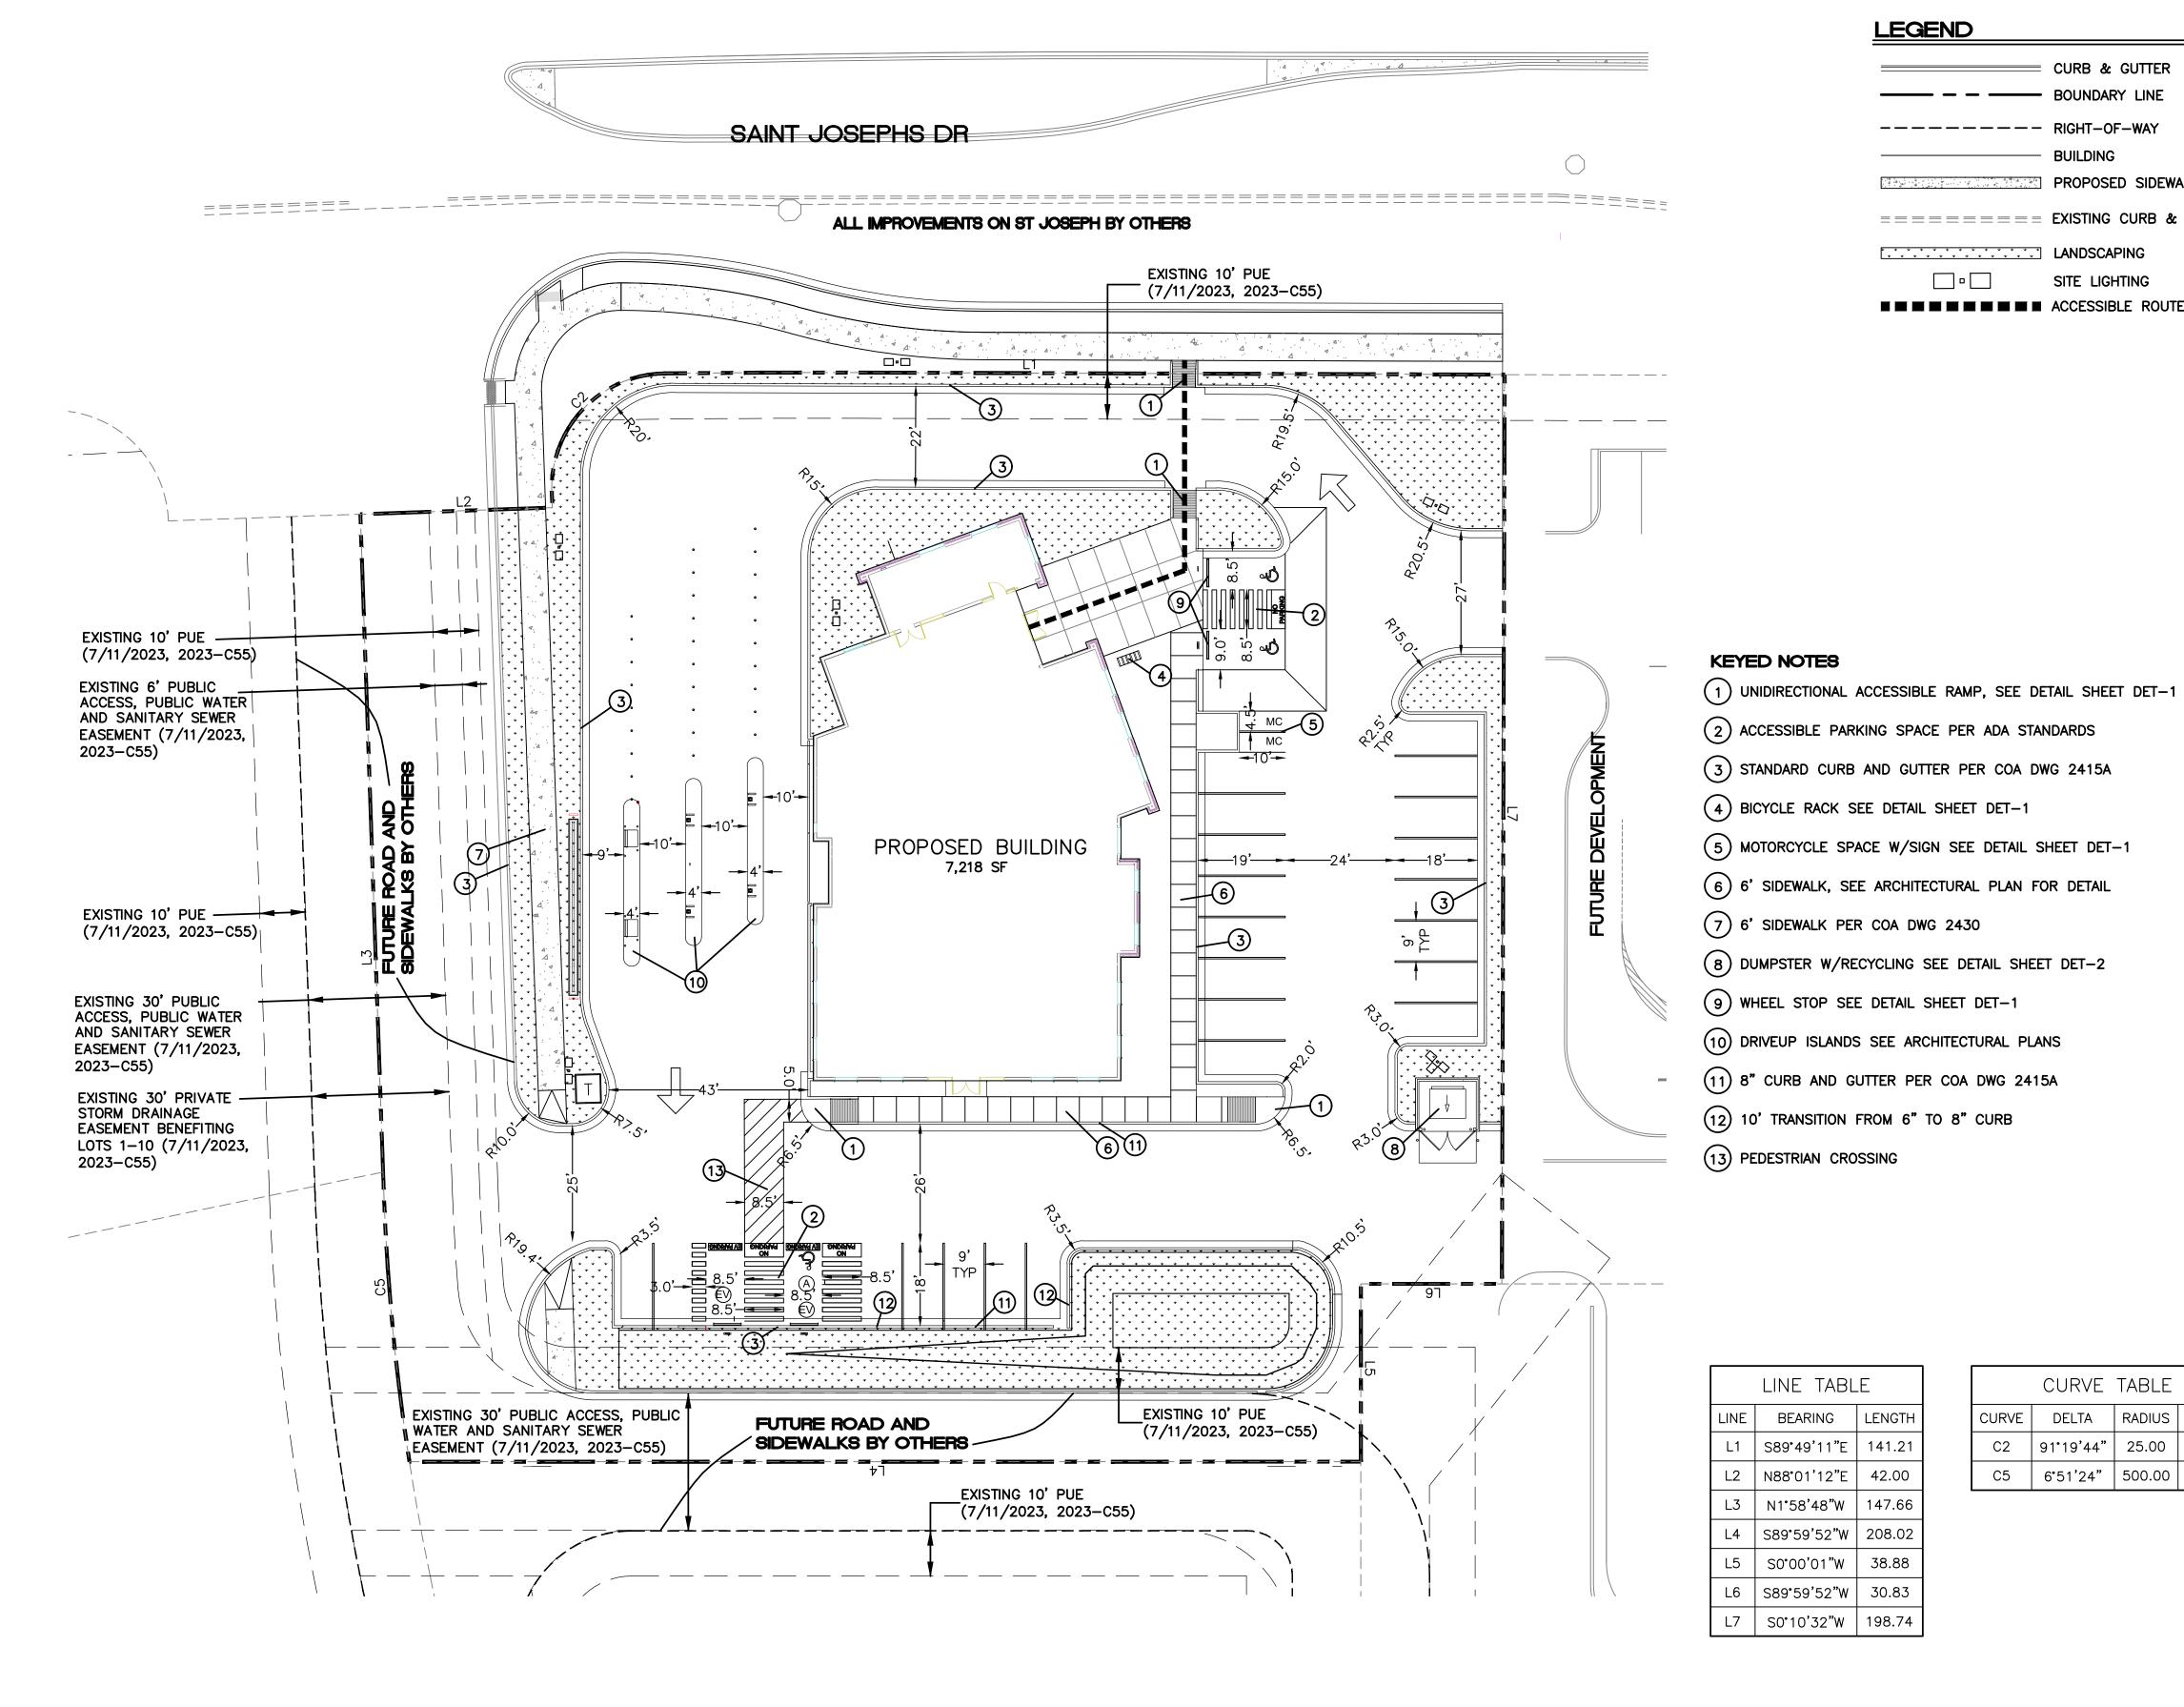

## **LEGEND**

CURB & GUTTER - BOUNDARY LINE PROPOSED SIDEWALK LANDSCAPING LANDSCAPING SITE LIGHTING

ACCESSIBLE ROUTE

VICINITY MAP LEGAL DESCRIPTION:

> LOT 8, UNIVERSITY OF ALBUQUERQUE URBAN CENTER FILED JULY 10, 1995, IN BOOK 95C, PAGE 250

SAINT JOSEPHS DRD

## SITE DATA

PROPOSED USAGE LOT AREA 56032 SF (1.29 ACRES)

ZONING NR-C

7,218 SF BUILDING AREA

BUILDING SETBACK

FRONT SIDE

22 SPACES PARKING REQUIRED 25 SPACES (2 EV CHARGING STATIONS) PARKING PROVIDED 2 SPACES (1 VAN) ACCESSIBLE SPACES REQUIRED

ACCESSIBLE SPACES PROVIDED 3 SPACES (1 VAN) TOTAL PARKING PROVIDED 33 SPACES

MOTORCYCLE SPACES REQUIRED 1 SPACES

MOTORCYCLE SPACES PROVIDED 2 SPACES

BICYCLE SPACES REQUIRED BICYCLE SPACES PROVIDED

LANDSCAPE REQUIRED 7322 SF (15% NET AREA, 41772 SF)
LANDSCAPE PROVIDED 8500 SF

LINE TABLE BEARING LENGTH | S89°49'11"E | 141.21 L2 | N88°01'12"E | 42.00 L3 | N1°58'48"W | 147.66 L4 | S89°59'52"W | 208.02 S0°00'01"W 38.88 S89°59'52"W 30.83

CURVE TABLE CURVE | DELTA | RADIUS | LENGTH 91°19'44" | 25.00 | 39.85 6.51,24" | 500.00 | 59.84