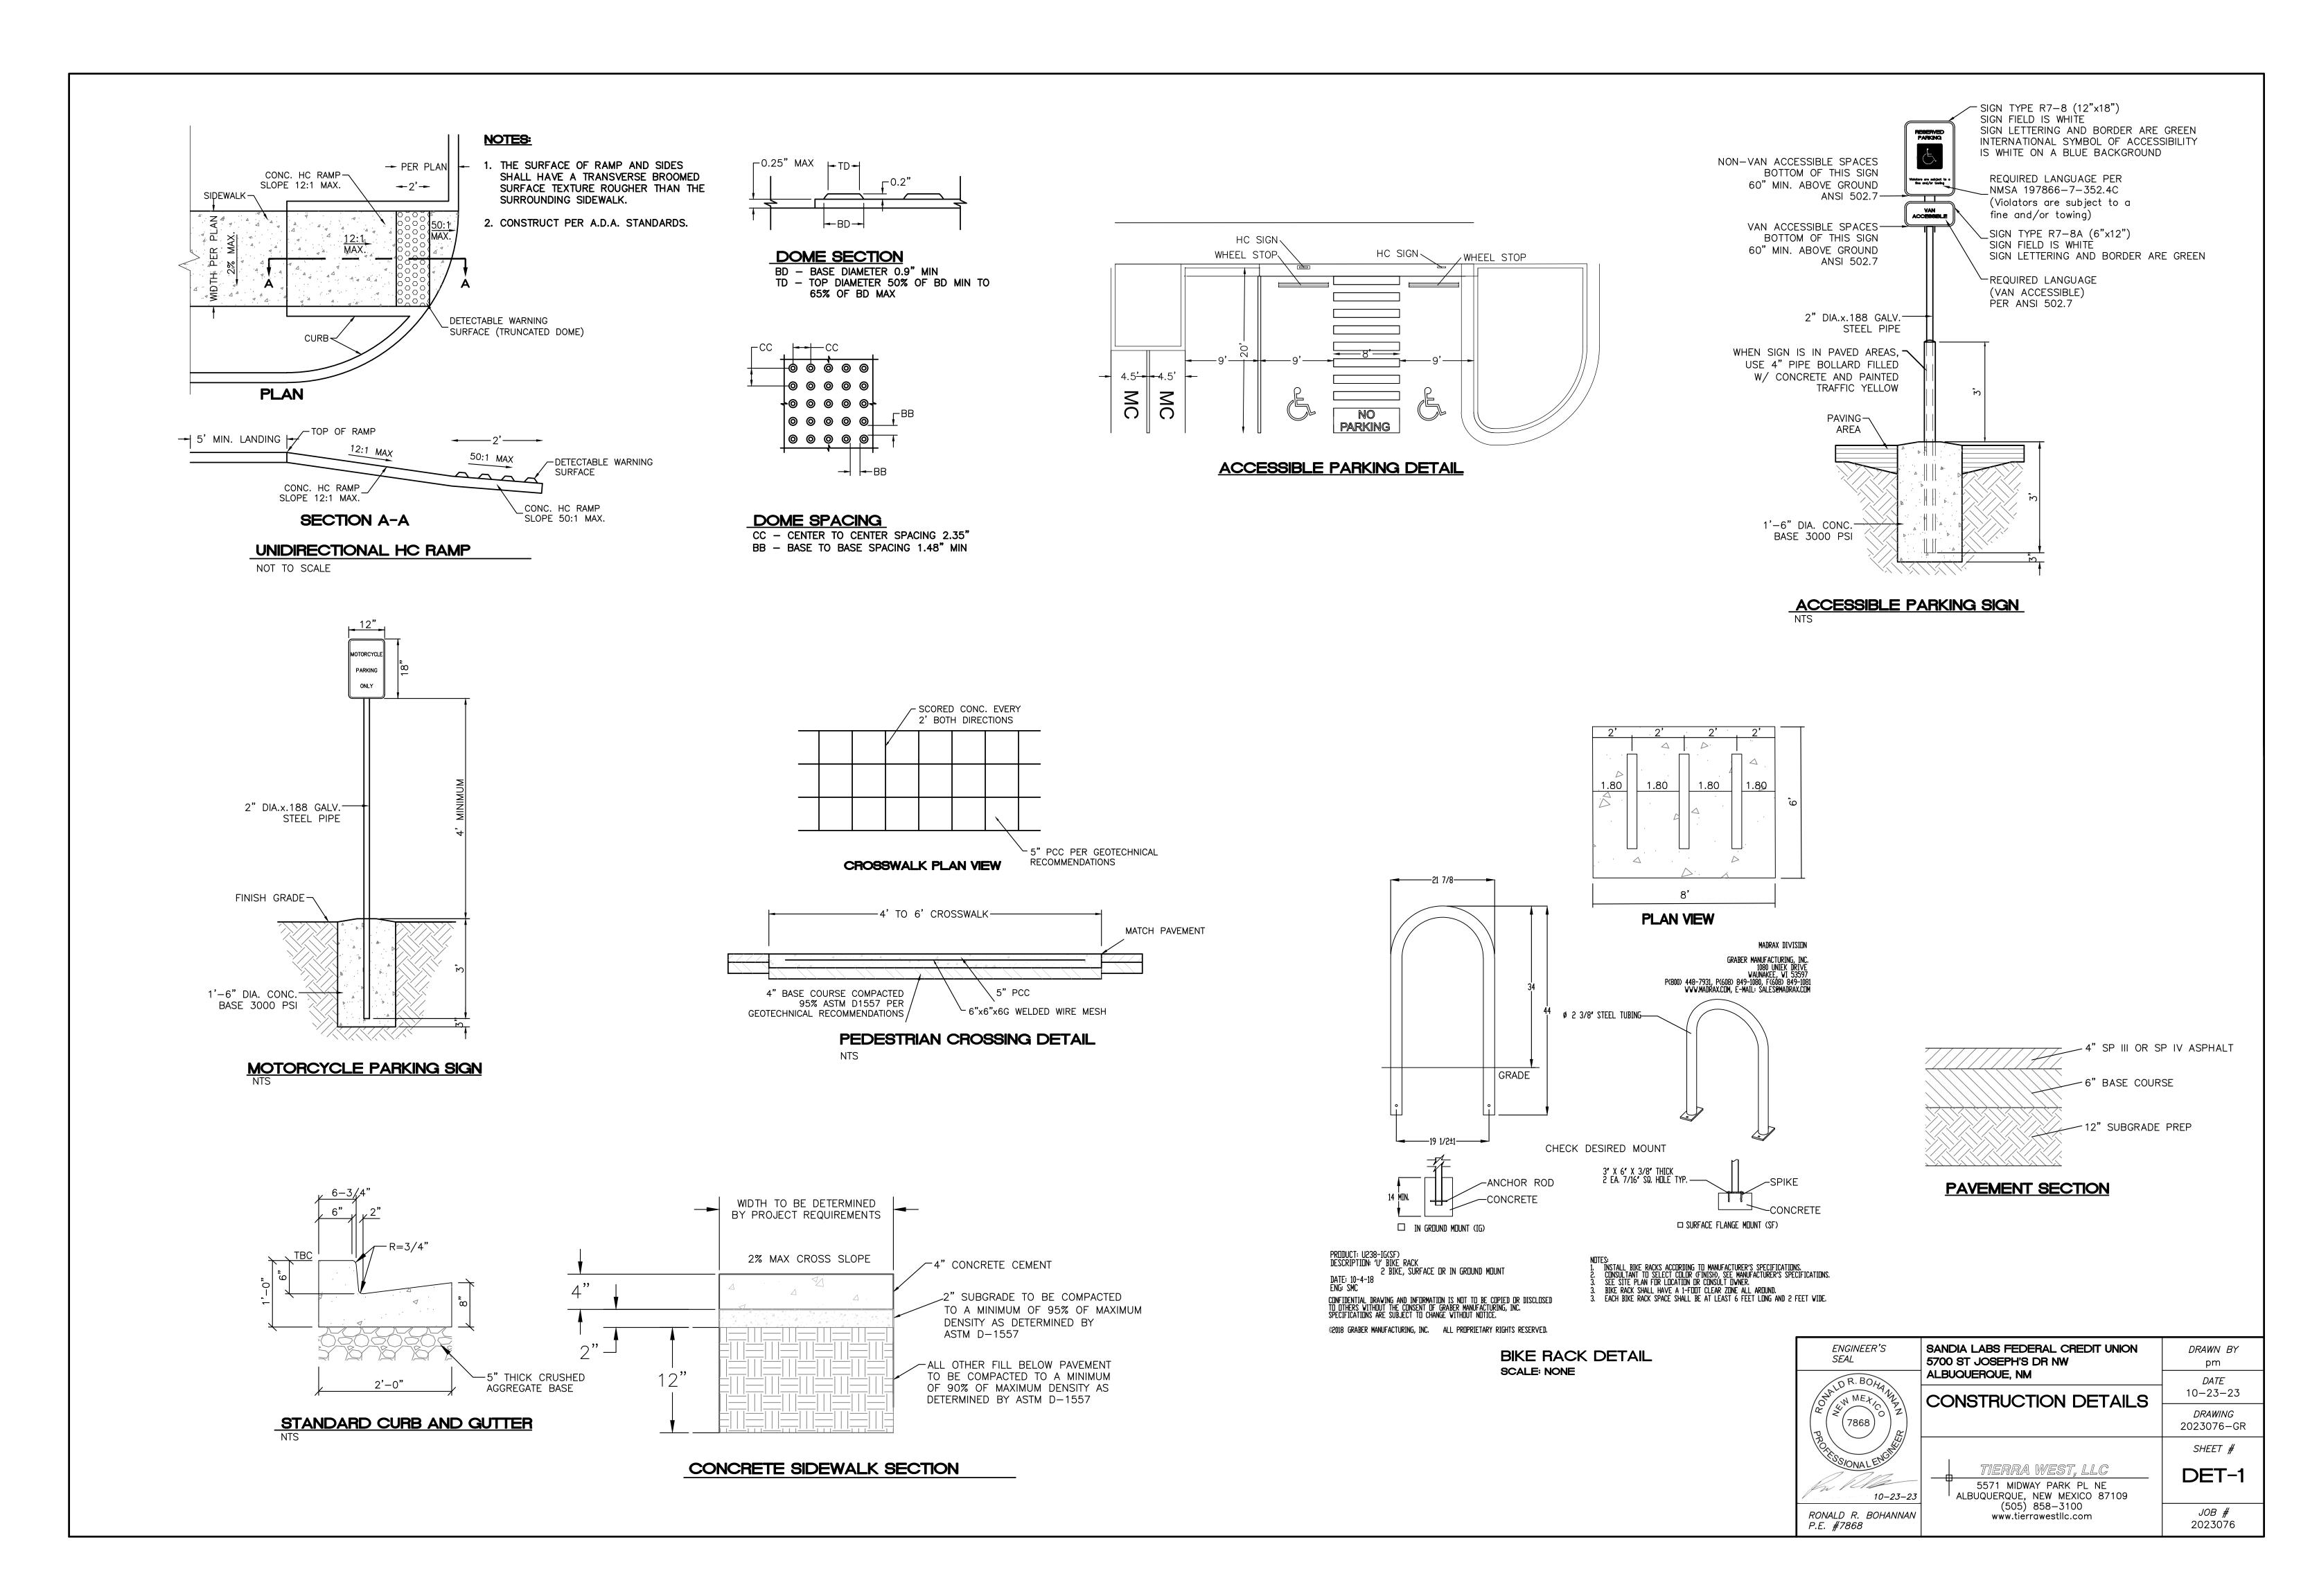

|                           | PAVING PERMIT APPROVAL                              |  |
| OTHER (SPECIFY)                                 |                           | GRADING PAD CERTIFICATION                           |  |
| - 111211 (C1 2011 1)                            |                           | WORK ORDER APPROVAL                                 |  |
|                                                 |                           | CLOMR/LOMR                                          |  |
|                                                 |                           | OTHER (SPECIFY)                                     |  |
| DATE SUBMITTED:                                 |                           |                                                     |  |









REFER TO ARCHITECTURAL PLANS FOR MATERIAL AND COLOR

| ENGINEER'S<br>SEAL