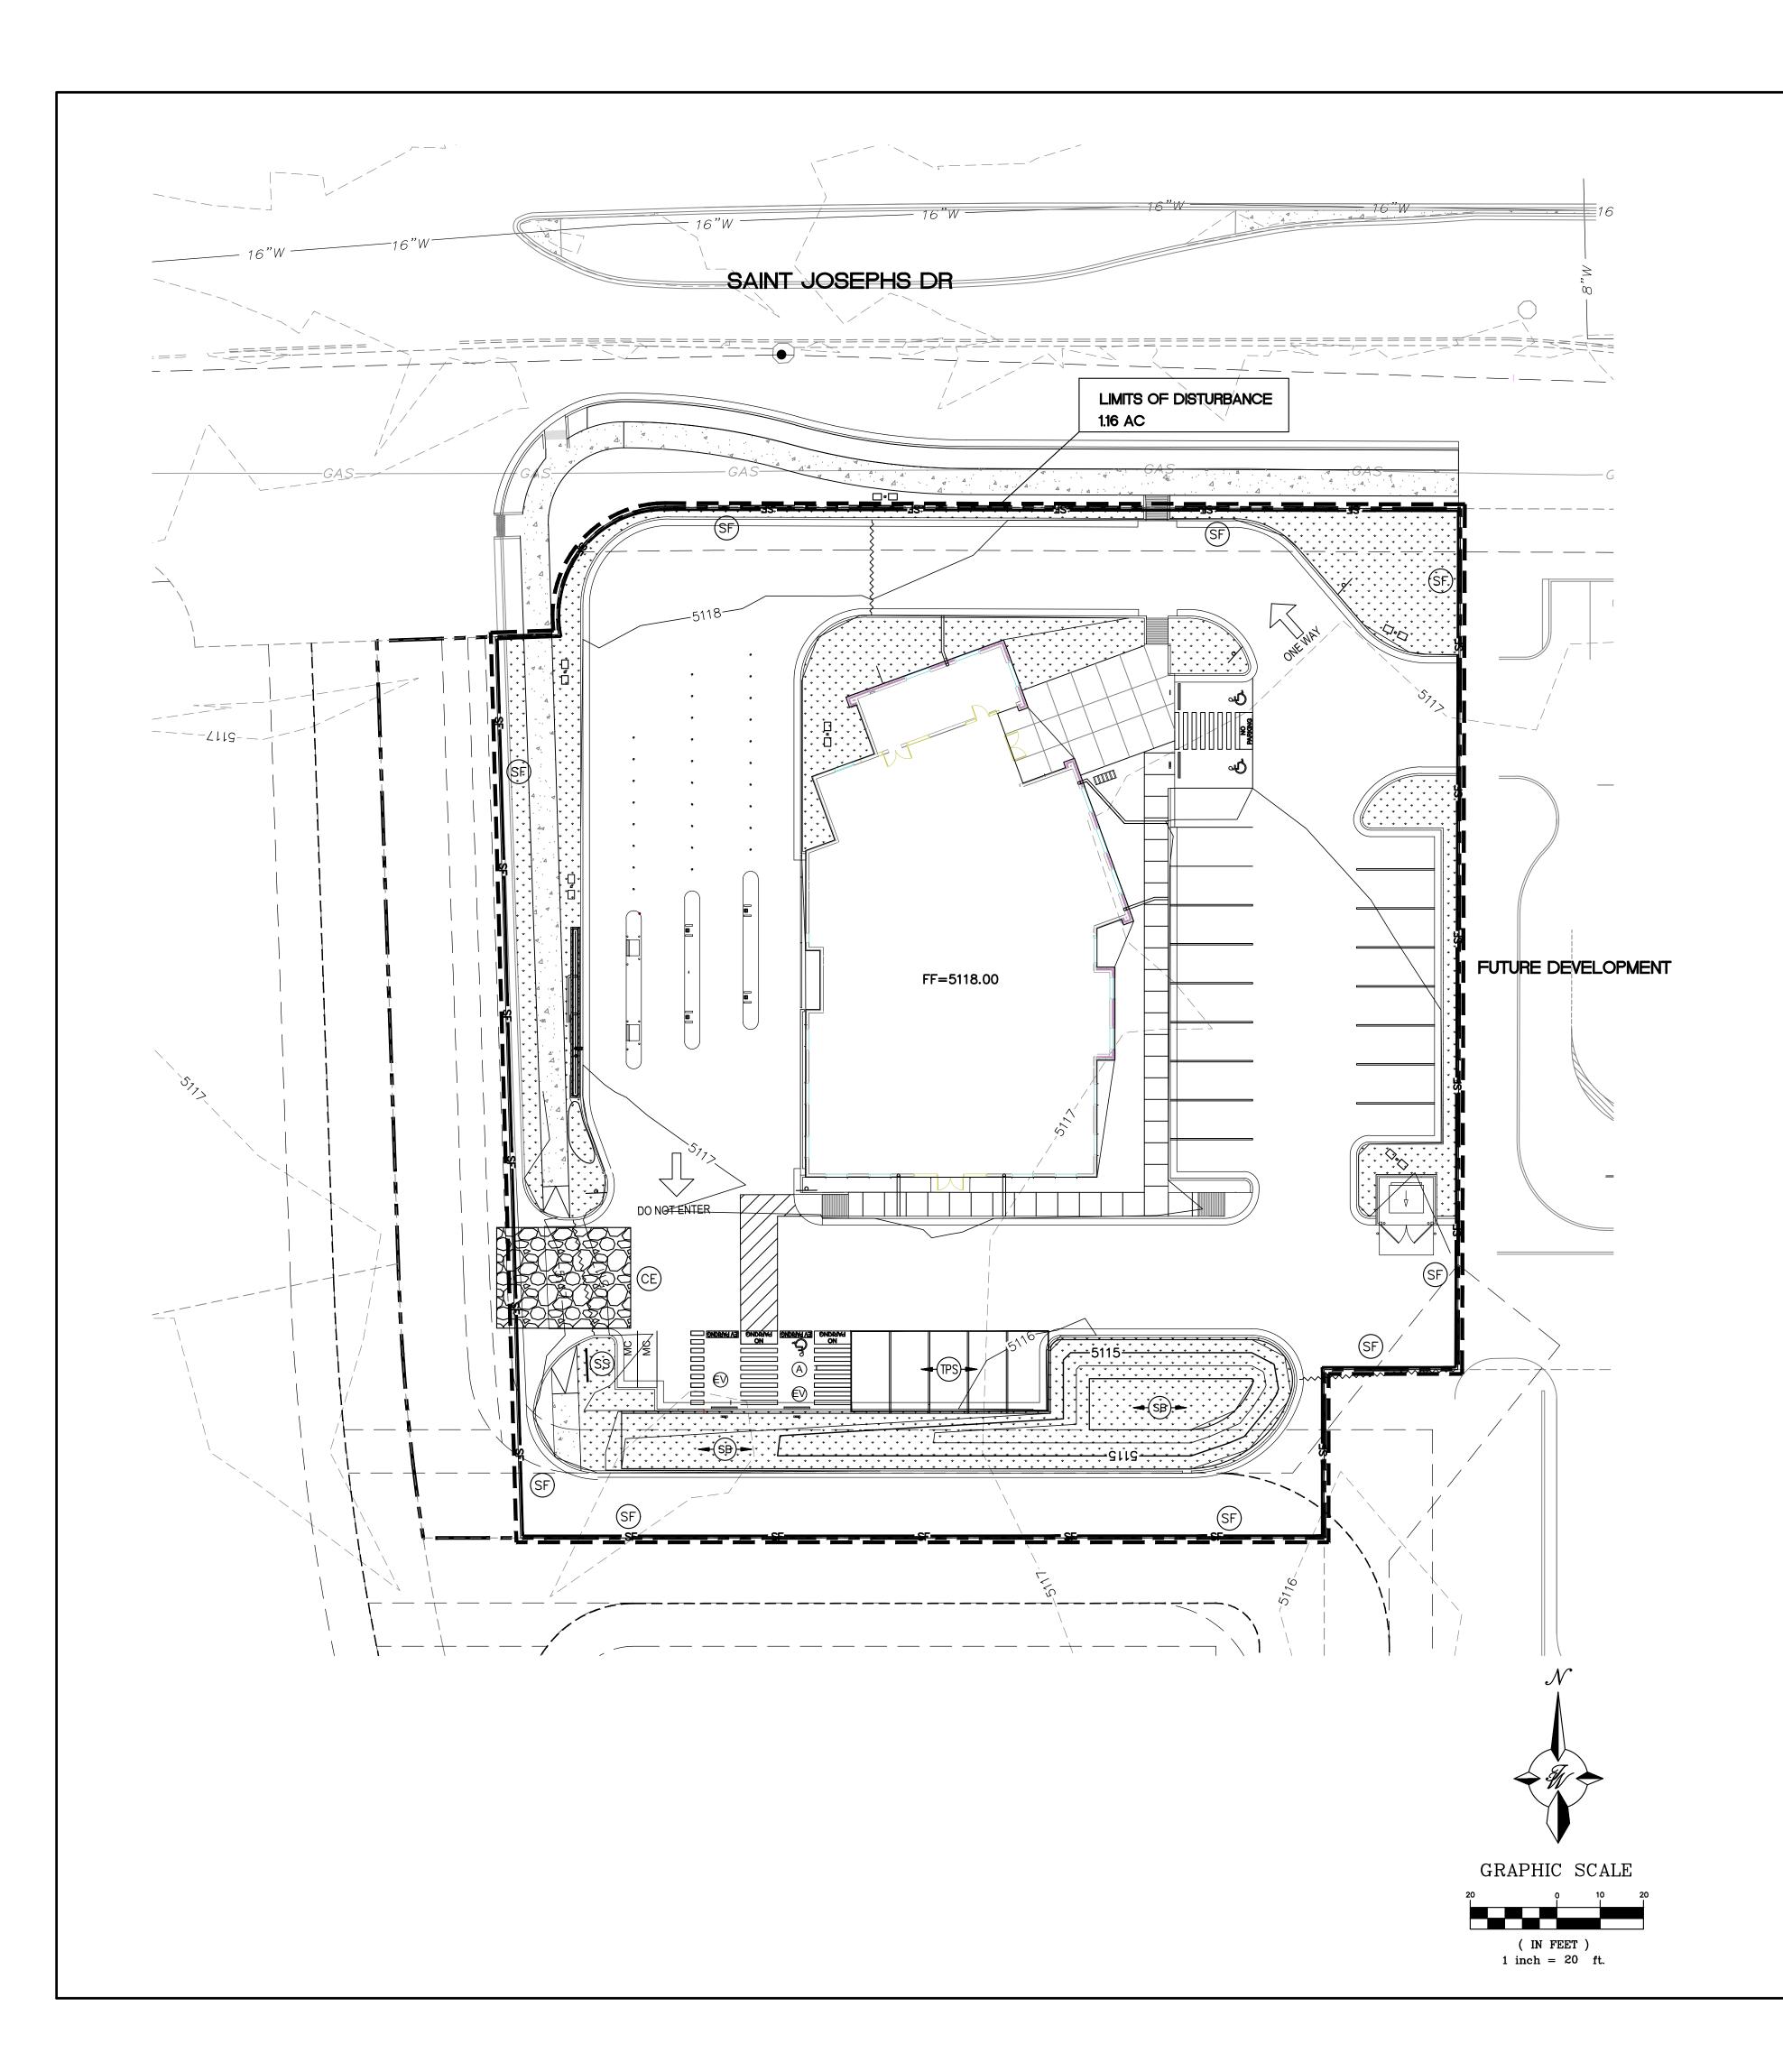

#### O EROSION NOTES

TPS TEMPORARY PARKING AND STORAGE

\_\_\_ \_ LIMITS OF DISTURBANCE

SB TEMPORARY SEDIMENT BASIN

#### O EROSION DETAILS

TEMPORARY STONE CONSTRUCTION EXIT

\_\_\_\_ SF \_\_\_\_ SF TEMPORARY SILT FENCE

CE CE CONSTRUCTION EXIT

#### SEQUENCE OF CONSTRUCTION:

- . INSTALL STABILIZED CONSTRUCTION ENTRANCES
- 2. POST PUBLIC NOTICE PER DETAILS
- 3. INSTALL DOWN GRADIENT PERIMETER CONTROLS
- 4. THE ENTIRE SITE WILL BE GRADED TO DRAIN TO THE PROPOSED PONDS AT ALL TIMES DURING CONSTRUCTION. INSTALL SEDIMENT BASINS PRIOR TO CLEARING REST OF THE
- 5. NOTIFY SWPPP COMPLIANCE INSPECTOR OF COMPLETION OF ABOVE. 6. BEGIN SOIL DISTURBING ACTIVITIES
- 7. PROVIDE TEMPORARY STABILIZATION OF DISTURBED AREAS OR STOCKPILES
- 8. INSTALL UNDERGROUND UTILITIES 9. START CONSTRUCTION OF MEDICAL OFFICE BUILDING
- 10. FINISH GRADING THE SITE
- 11. PAVE COMMON ACCESS DRIVE AISLES AND SIDEWALKS 12. INSTALL LANDSCAPING ON SITE.

## GROUND COVER (PRE-CONSTRUCTION)

THE UNDISTURBED AND PRE-CONSTRUCTION GROUND COVER CONSISTS OF UNCOMPACTED SOIL WITH NATIVE GRASSES, WEEDS, AND SHRUBS WITH MINIMAL TO NO DISTURBANCES TO GRADING.