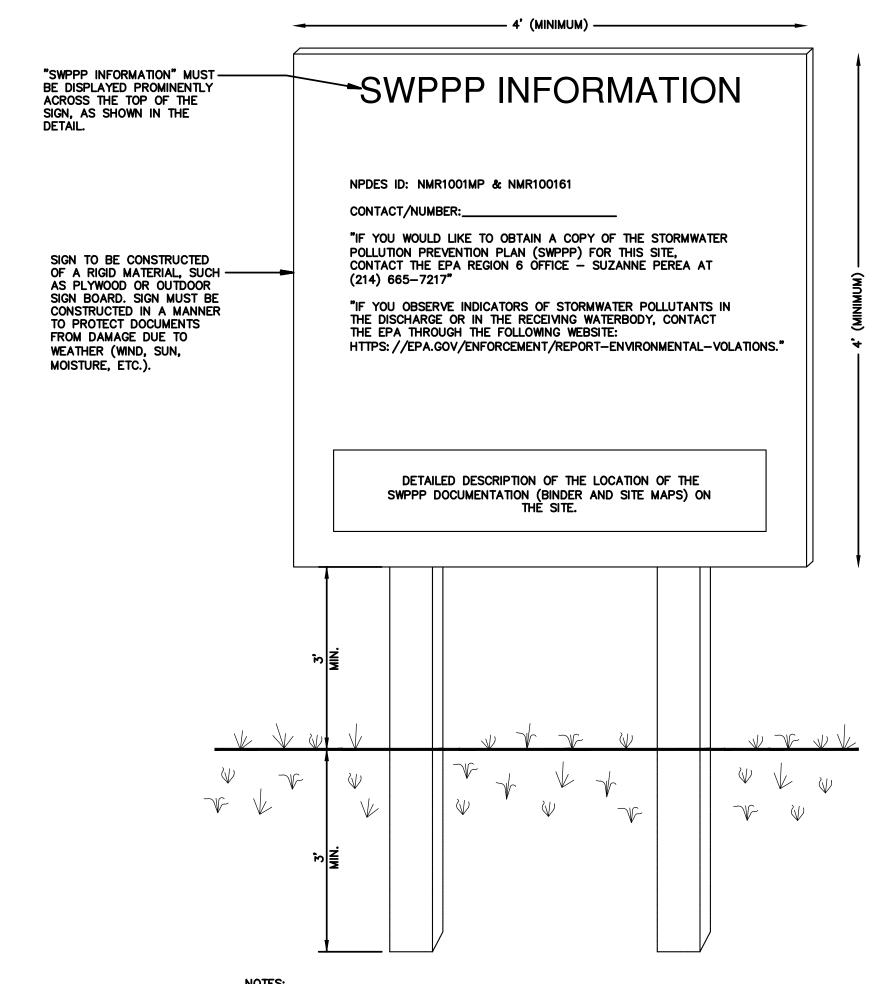

- 1) THE SWPPP INFORMATION SIGN MUST BE LOCATED NEAR THE CONSTRUCTION EXIT OF THE SITE, SUCH THAT IT IS ACCESSIBLE AND VIEWABLE BY THE GENERAL PUBLIC, BUT NOT OBSTRUCTING VIEWS AS TO CAUSE A SAFETY HAZARD.
- 2) ALL POSTED DOCUMENTS MUST BE MAINTAINED IN A CLEARLY READABLE CONDITION AT ALL TIMES THROUGHOUT CONSTRUCTION AND UNTIL THE NOTICE-OF-TERMINATION (NOT) IS FILED FOR THE
- 3) CONTRACTOR SHALL POST OTHER STORM WATER AND/OR EROSION AND SEDIMENT CONTROL RELATED PERMITS ON THE SIGN AS REQUIRED BY THE GOVERNING AGENCY.
- 4) SIGN SHALL BE LOCATED OUTSIDE OF PUBLIC RIGHT-OF-WAY AND EASEMENTS UNLESS APPROVED BY THE GOVERNING AGENCY.
- 5) CONTRACTOR IS RESPONSIBLE FOR ENSURING STABILITY OF THE SWPPP INFORMATION SIGN.