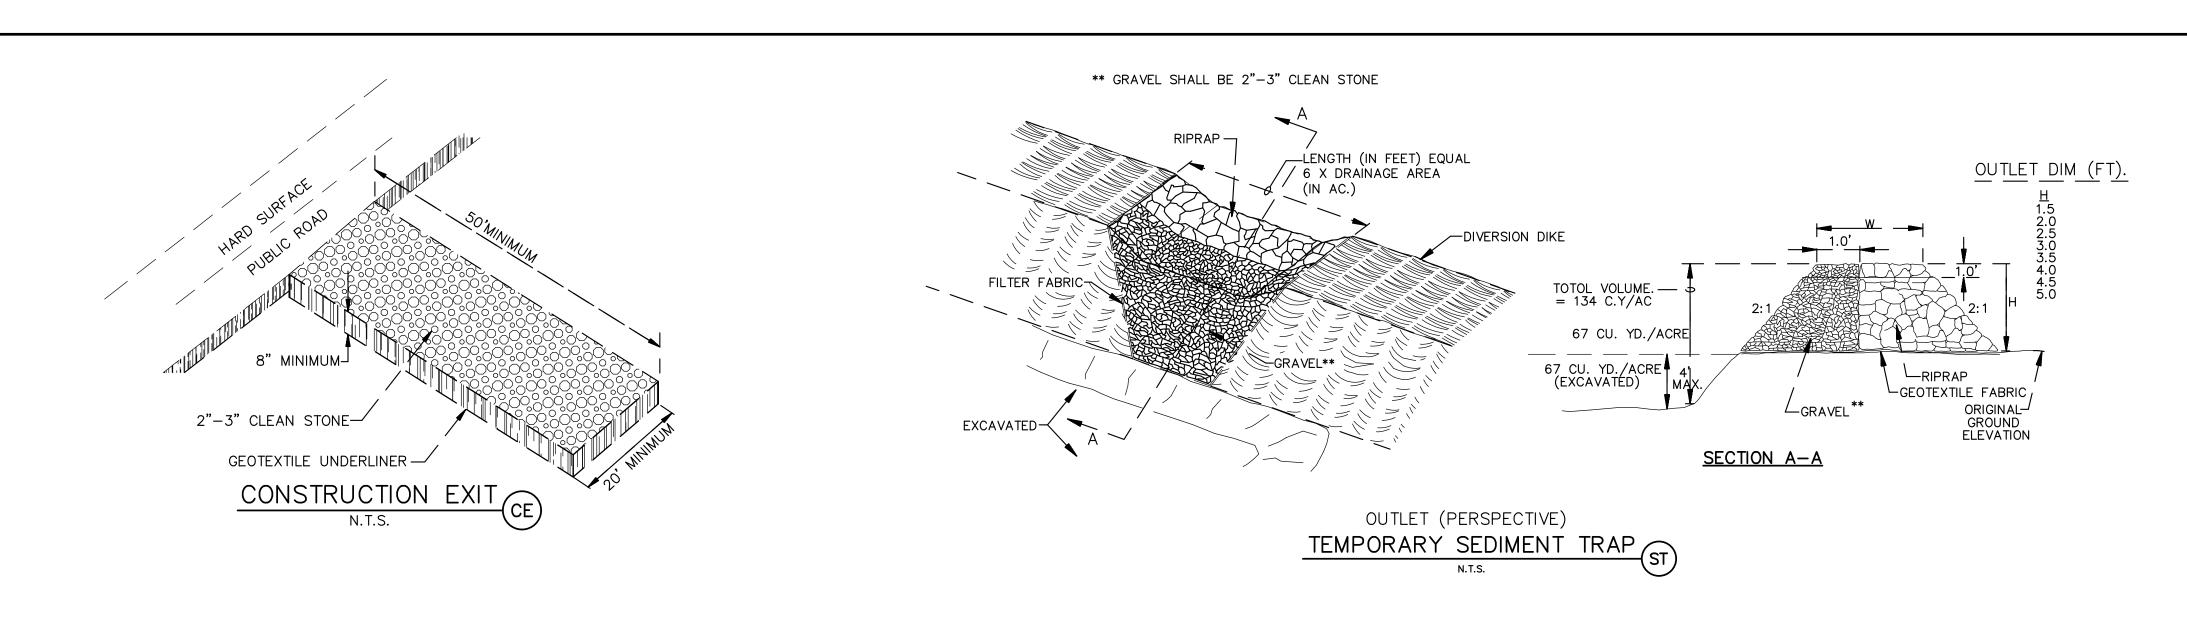

## O EROSION DETAILS

TEMPORARY STONE CONSTRUCTION EXIT

\_\_\_\_ SF \_\_\_\_ SF TEMPORARY SILT FENCE

CE CE CONSTRUCTION EXIT

  CONSTRUCTION OF EARTHEN BMPS'S SUCH AS SEDIMENT TRAPS, SEDIMENT BASINS, AND DIVERSION BERMS SHALL BE COMPLETED AND INSPECTED PRIOR TO ANY OTHER CONSTRUCTION OR EARTHWORK. SELF—INSPECTION IS REQUIRED AFTER INSTALLATION OF THE BMP'S AND PRIOR TO BEGINNING CONSTRUCTION.
- 3. SELF-INSPECTIONS AT A MINIMUM A ROUTINE COMPLIANCE SELF-INSPECTION IS REQUIRED TO REVIEW THE PROJECT FOR COMPLIANCE WITH THE CONSTRUCTION GENERAL PERMIT ONCE EVERY 14 DAYS AND AFTER ANY PRECIPITATION EVENT OF 