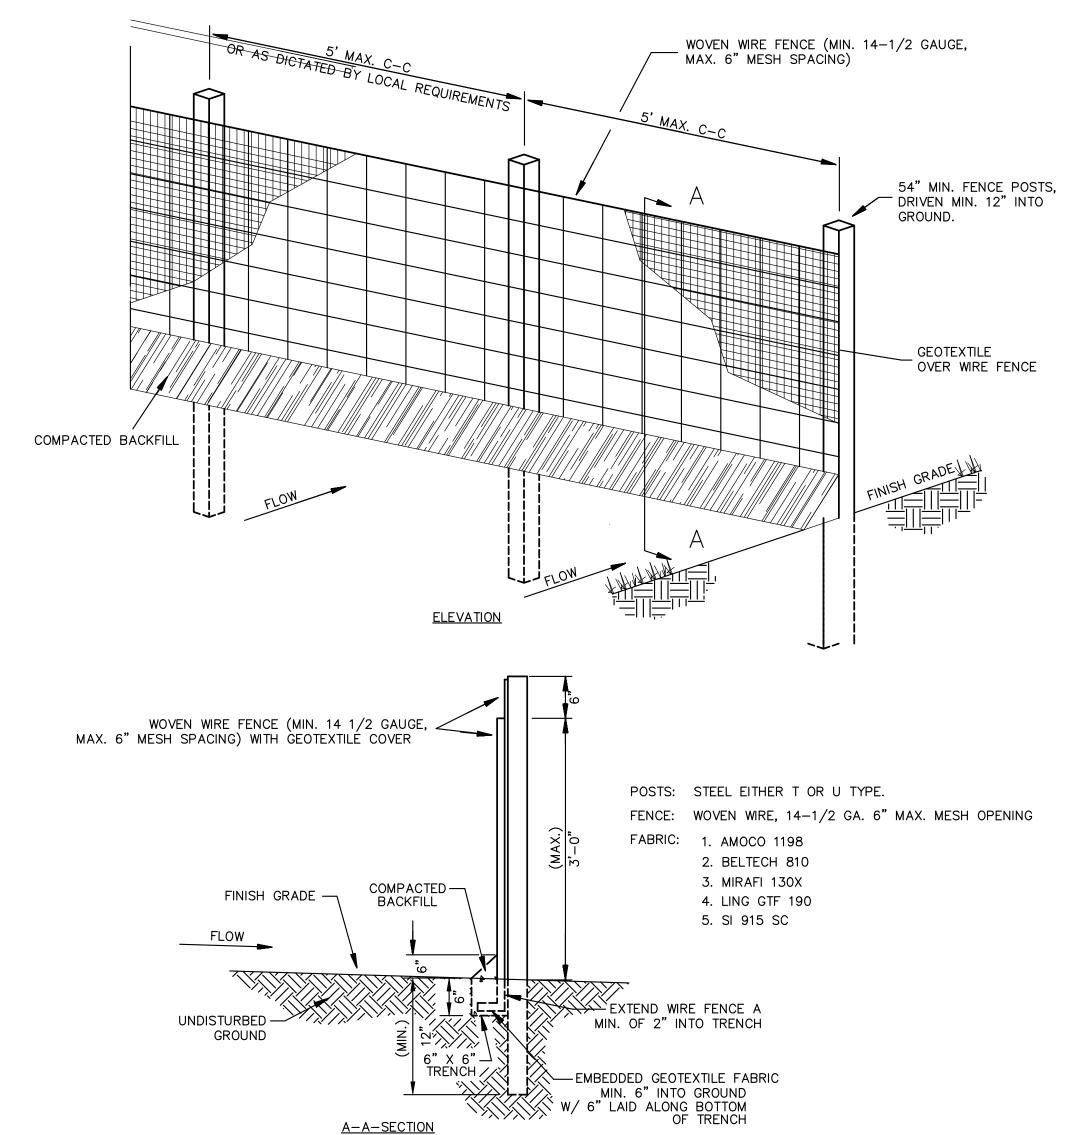

## O EROSION DETAILS

TEMPORARY STONE CONSTRUCTION EXIT

\_\_\_\_ SF \_\_\_\_ SF TEMPORARY SILT FENCE

CE CE CONSTRUCTION EXIT

- 1. WOVEN WIRE FENCE TO BE FASTENED SECURELY TO FENCE POSTS WITH WIRE TIES.
- 2. GEOTEXTILE TO BE FASTENED SECURELY TO WOVEN WIRE FENCE WITH TIES SPACED EVERY 24" AT TOP AND MID SECTION.
- 3. WHEN TWO SECTIONS OF GEOTEXTILE ADJOIN EACH OTHER THEY SHALL BE OVERLAPPED BY SIX INCHES AND FOLDED.
- 4. MAINTENANCE SHALL BE PERFORMED AS NOTED IN THE EROSION CONTROL PLAN. COLLECTED MATERIAL SHALL BE REMOVED WHEN "BULGES" DEVELOP IN THE SILT FENCE.
- 5. ALL SILT FENCE SHALL INCLUDE WIRE SUPPORT UNLESS INDICATED OTHERWISE