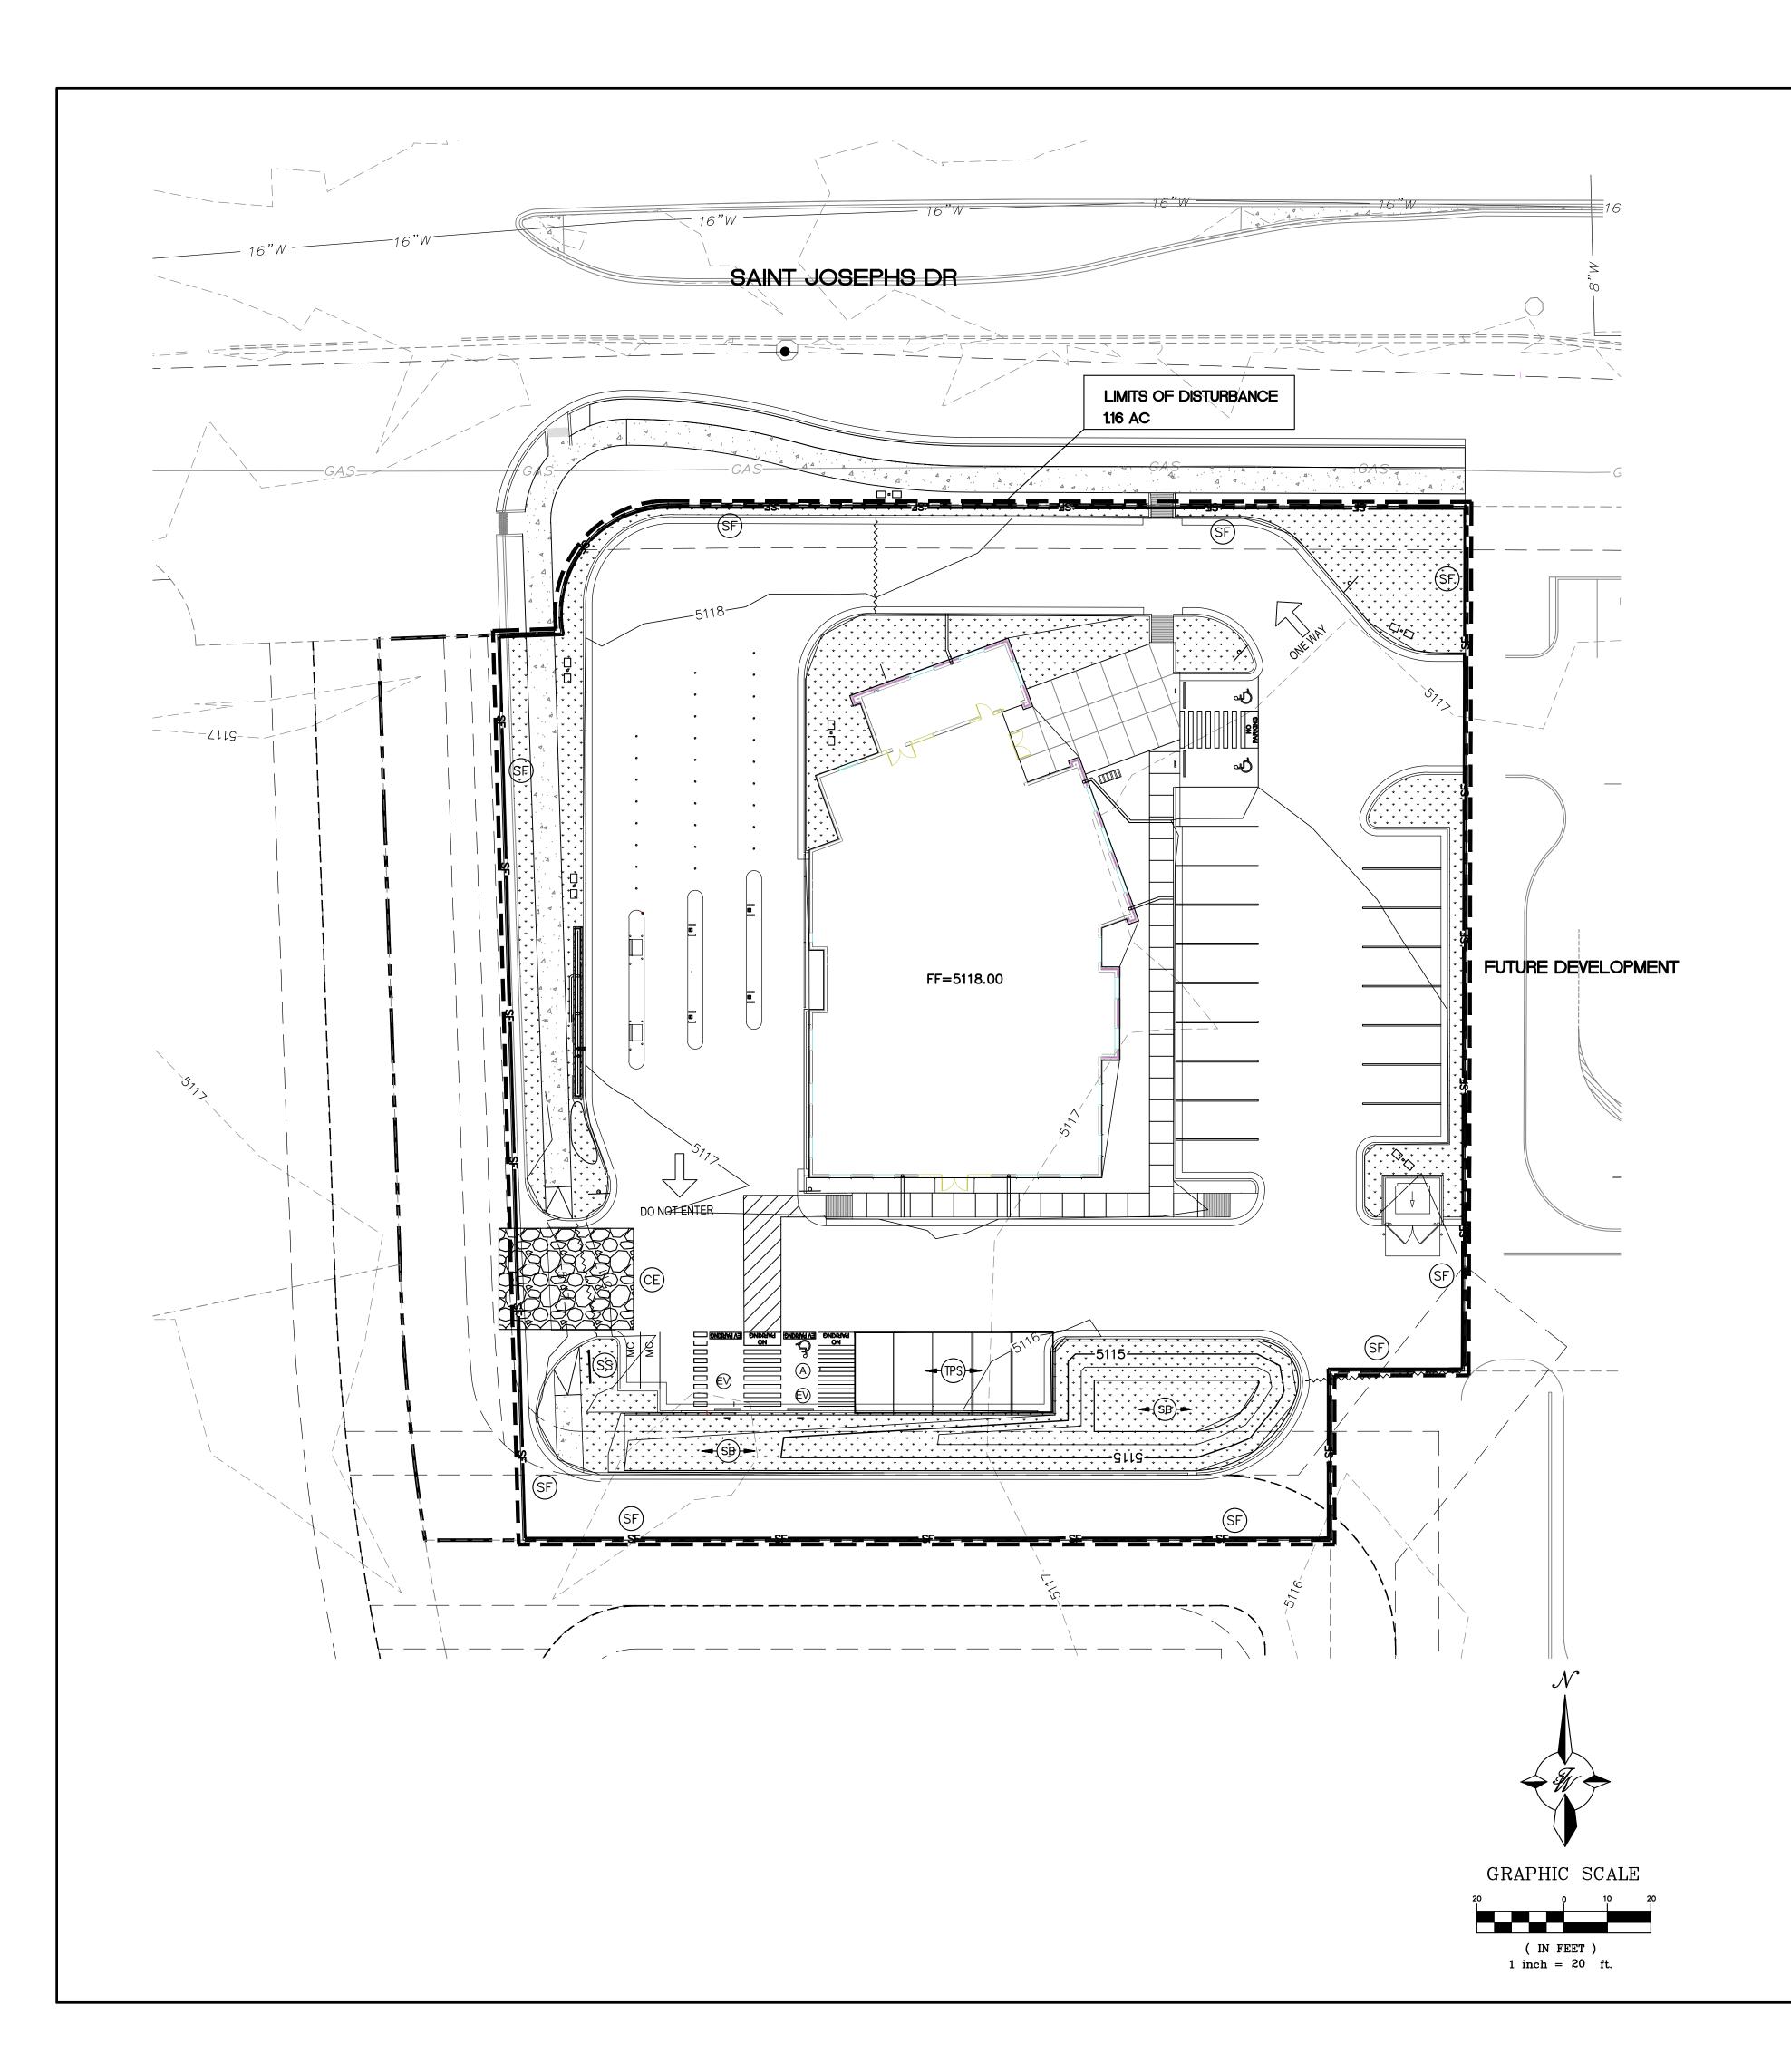

### O EROSION NOTES

TPS TEMPORARY PARKING AND STORAGE

\_\_\_ \_ LIMITS OF DISTURBANCE

SB TEMPORARY SEDIMENT BASIN

## O EROSION DETAILS

TEMPORARY STONE CONSTRUCTION EXIT

\_\_\_\_ SF \_\_\_\_ SF TEMPORARY SILT FENCE

CE CE CONSTRUCTION EXIT

#### SEQUENCE OF CONSTRUCTION:

- . INSTALL STABILIZED CONSTRUCTION ENTRANCES
- 2. POST PUBLIC NOTICE PER DETAILS
- 3. INSTALL DOWN GRADIENT PERIMETER CONTROLS
- 4. THE ENTIRE SITE WILL BE GRADED TO DRAIN TO THE PROPOSED PONDS AT ALL TIMES DURING CONSTRUCTION. INSTALL SEDIMENT BASINS PRIOR TO CLEARING REST OF THE
- 5. NOTIFY SWPPP COMPLIANCE INSPECTOR OF COMPLETION OF ABOVE. 6. BEGIN SOIL DISTURBING ACTIVITIES
- 7. PROVIDE TEMPORARY STABILIZATION OF DISTURBED AREAS OR STOCKPILES
- 8. INSTALL UNDERGROUND UTILITIES 9. START CONSTRUCTION OF MEDICAL OFFICE BUILDING
- 10. FINISH GRADING THE SITE
- 11. PAVE COMMON ACCESS DRIVE AISLES AND SIDEWALKS
- 12. INSTALL LANDSCAPING ON SITE.

PROPERTY SIZE: 1.29 ACRES

DISTURBED AREA SIZE: 1.16 ACRES

MAXIMUM DISTURBED AREA SIZE: 1.16 ACRES

PROJECT SCHEDULE; SCHEDULE LENGTHS ARE TBD, SEE SEQUENCE OF CONSTRUCTION THIS SHEET SW-1 FOR SCHEDULE TASKS DESCRIPTION.