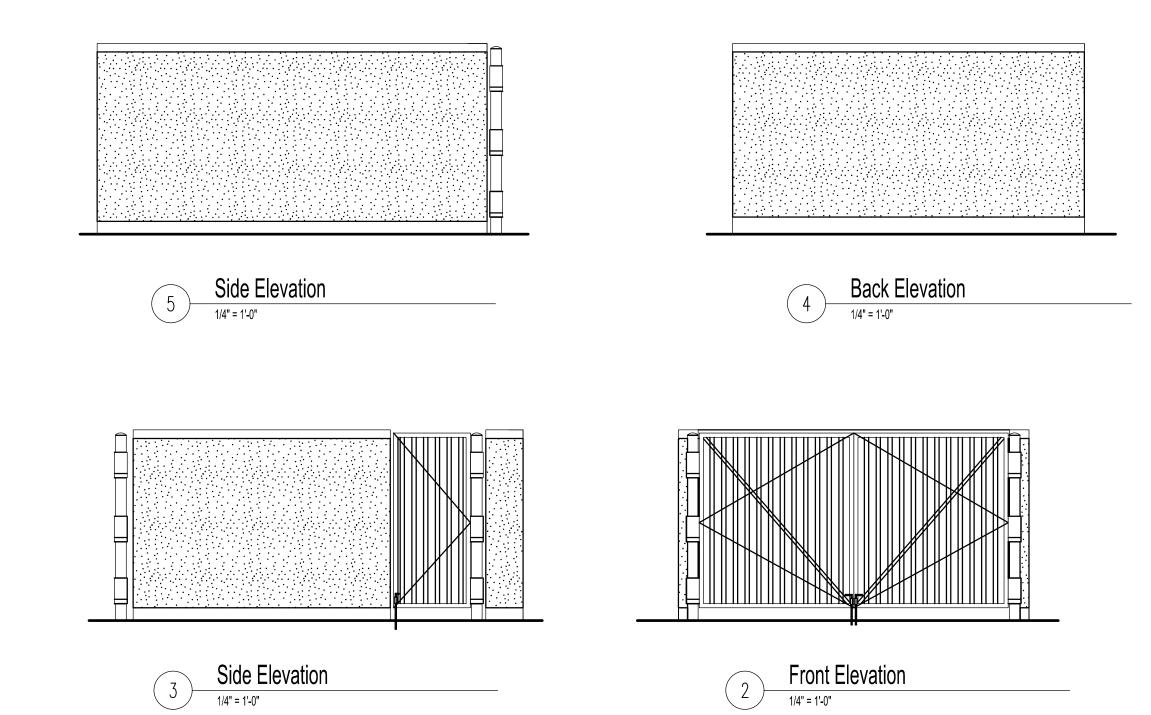

( IN FEET )

1 inch = 20 ft.

REFER TO ARCHITECTURAL PLANS FOR MATERIAL AND COLOR

| ENGINEER'S<br>SEAL                                                                                                                                                                                                                                                                                                                                                                                                                                                                                                                                                                                                                                                                                                                                                                                                                                                                                                                                                                                                                                                                                                                                                                                                                                                                                                                                                                                                                                                                                                                                                                                                                                                                                                                                                                                                                                                                                                                                                                                                                                                                                                             | SANDIA LABS FEDERAL CREDIT UNION<br>5700 ST JOSEPH'S DR NW             | <i>DRAWN BY</i><br>pm        |
|--------------------------------------------------------------------------------------------------------------------------------------------------------------------------------------------------------------------------------------------------------------------------------------------------------------------------------------------------------------------------------------------------------------------------------------------------------------------------------------------------------------------------------------------------------------------------------------------------------------------------------------------------------------------------------------------------------------------------------------------------------------------------------------------------------------------------------------------------------------------------------------------------------------------------------------------------------------------------------------------------------------------------------------------------------------------------------------------------------------------------------------------------------------------------------------------------------------------------------------------------------------------------------------------------------------------------------------------------------------------------------------------------------------------------------------------------------------------------------------------------------------------------------------------------------------------------------------------------------------------------------------------------------------------------------------------------------------------------------------------------------------------------------------------------------------------------------------------------------------------------------------------------------------------------------------------------------------------------------------------------------------------------------------------------------------------------------------------------------------------------------|------------------------------------------------------------------------|------------------------------|
| TREE TREE TREE TREE TREE TREE TREE TREE                                                                                                                                                                                                                                                                                                                                                                                                                                                                                                                                                                                                                                                                                                                                                                                                                                                                                                                                                                                                                                                                                                                                                                                                                                                                                                                                                                                                                                                                                                                                                                                                                                                                                                                                                                                                                                                                                                                                                                                                                                                                                        | ALBUQUERQUE, NM                                                        | DATE                         |
|                                                                                                                                                                                                                                                                                                                                                                                                                                                                                                                                                                                                                                                                                                                                                                                                                                                                                                                                                                                                                                                                                                                                                                                                                                                                                                                                                                                                                                                                                                                                                                                                                                                                                                                                                                                                                                                                                                                                                                                                                                                                                                                                | CONSTRUCTION DETAILS                                                   | 10-23-23                     |
|                                                                                                                                                                                                                                                                                                                                                                                                                                                                                                                                                                                                                                                                                                                                                                                                                                                                                                                                                                                                                                                                                                                                                                                                                                                                                                                                                                                                                                                                                                                                                                                                                                                                                                                                                                                                                                                                                                                                                                                                                                                                                                                                | CONCINCOTION DETAILS                                                   | <i>DRAWING</i><br>2023076–GR |
| PROPERTY OF THE PROPERTY OF TH |                                                                        | SHEET #                      |
| 10-23-23                                                                                                                                                                                                                                                                                                                                                                                                                                                                                                                                                                                                                                                                                                                                                                                                                                                                                                                                                                                                                                                                                                                                                                                                                                                                                                                                                                                                                                                                                                                                                                                                                                                                                                                                                                                                                                                                                                                                                                                                                                                                                                                       | TIERRA WEST, LLC  5571 MIDWAY PARK PL NE ALBUQUERQUE, NEW MEXICO 87109 | DET-2                        |
| RONALD R. BOHANNAN<br>P.E. #7868                                                                                                                                                                                                                                                                                                                                                                                                                                                                                                                                                                                                                                                                                                                                                                                                                                                                                                                                                                                                                                                                                                                                                                                                                                                                                                                                                                                                                                                                                                                                                                                                                                                                                                                                                                                                                                                                                                                                                                                                                                                                                               | (505) 858-3100<br>www.tierrawestllc.com                                | <i>JOB #</i><br>2023076      |