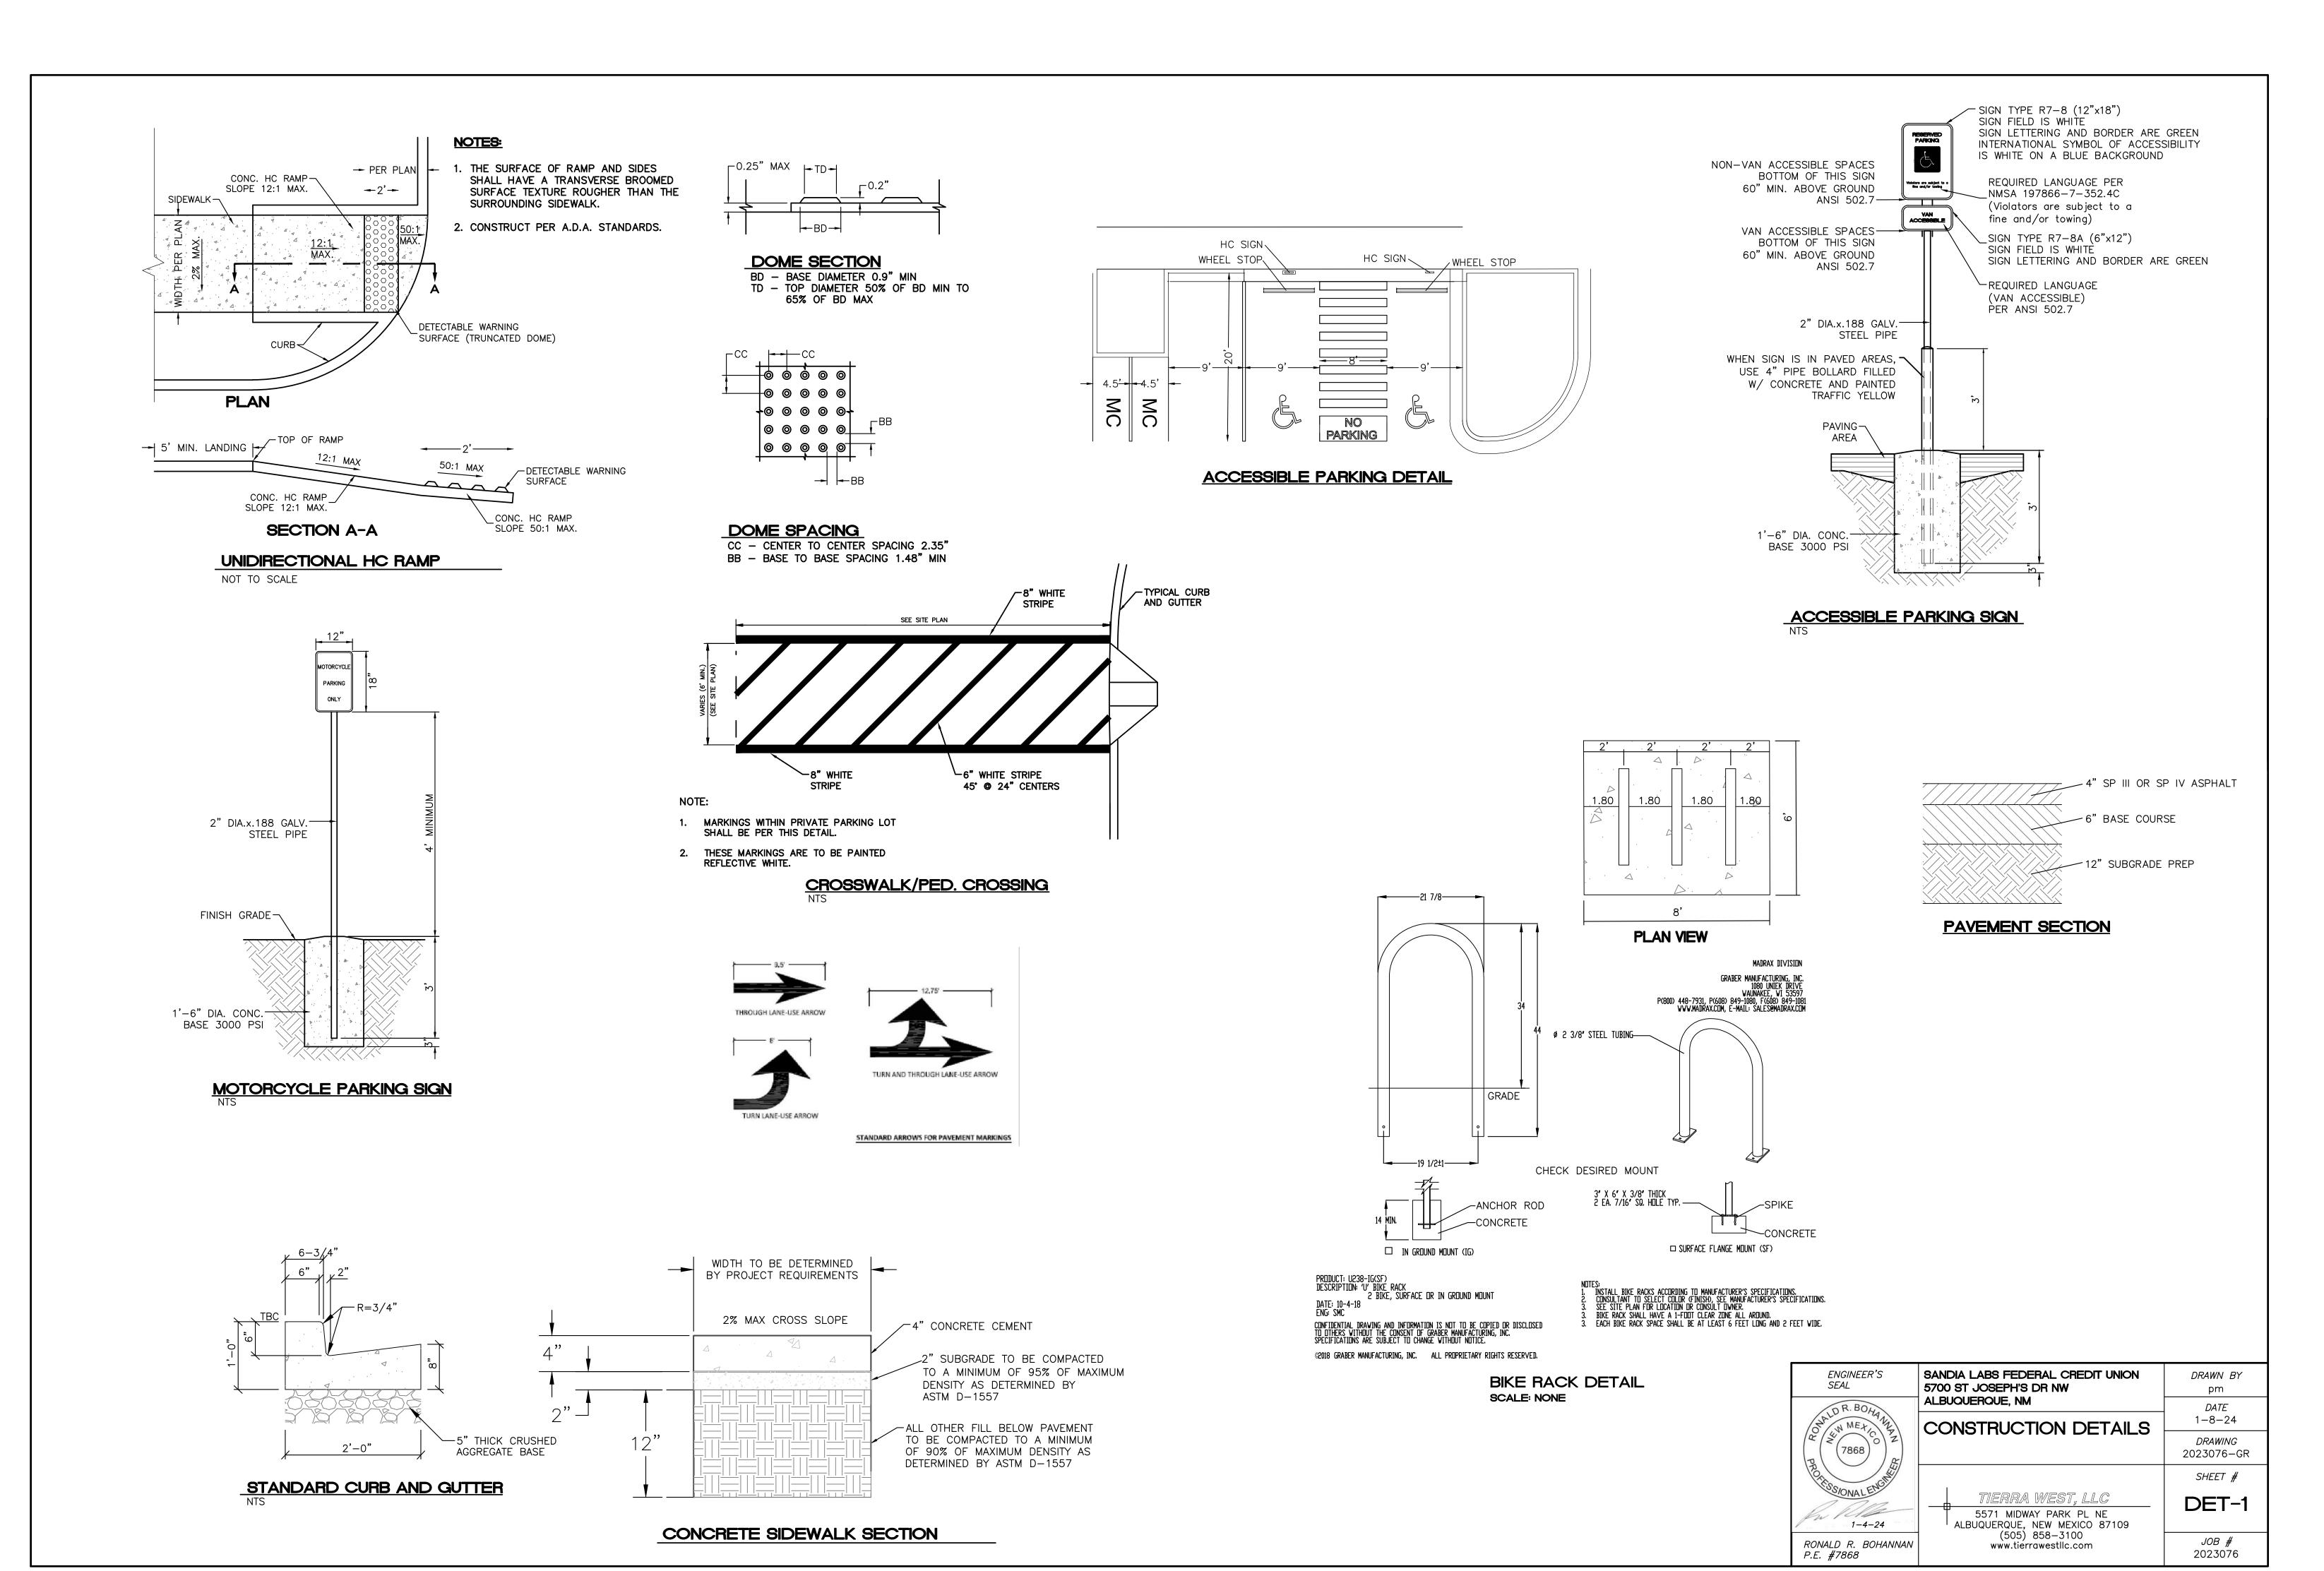

### KEYED NOTES

- 1) UNIDIRECTIONAL ACCESSIBLE RAMP, SEE DETAIL SHEET DET-1
- 2 ACCESSIBLE PARKING SPACE PER ADA STANDARDS
- 3 6' VALLEY GUTTER PER COA DWG 2420
- 4 BICYCLE RACK SEE DETAIL SHEET DET-1
- 5 MOTORCYCLE SPACE W/SIGN SEE DETAIL SHEET DET-1
- 6 6' SIDEWALK, SEE ARCHITECTURAL PLAN FOR DETAIL
- 7) 6' SIDEWALK PER COA DWG 2430 TO BE BUILT BY OTHERS
- 8 DUMPSTER W/RECYCLING SEE DETAIL SHEET DET-2
- 9 WHEEL STOP SEE DETAIL SHEET DET-1
- 10) DRIVEUP ISLANDS SEE ARCHITECTURAL PLANS
- (11) 8" CURB AND GUTTER PER COA DWG 2415A
- (12) 10' TRANSITION FROM 6" TO 8" CURB
- (13) PEDESTRIAN CROSSING
- (14) ONE WAY SIGN R3-5A
- 15) DO NOT ENTER SIGN R5-1