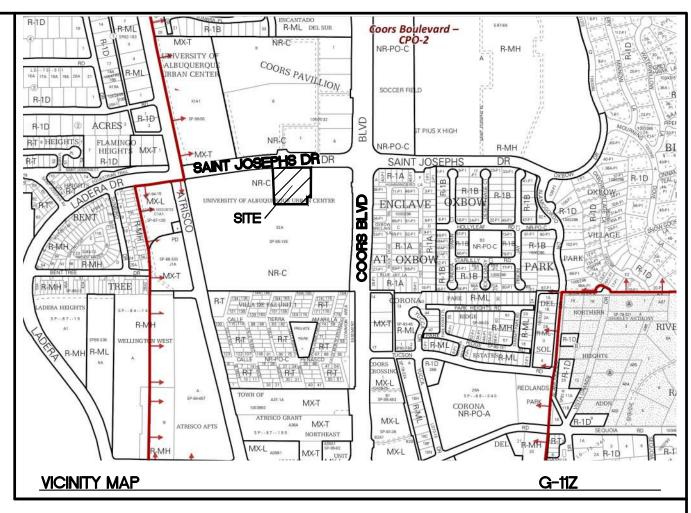

## LEGAL DESCRIPTION:

LOT 8, UNIVERSITY OF ALBUQUERQUE URBAN CENTER FILED JULY 10, 1995, IN BOOK 95C, PAGE 250