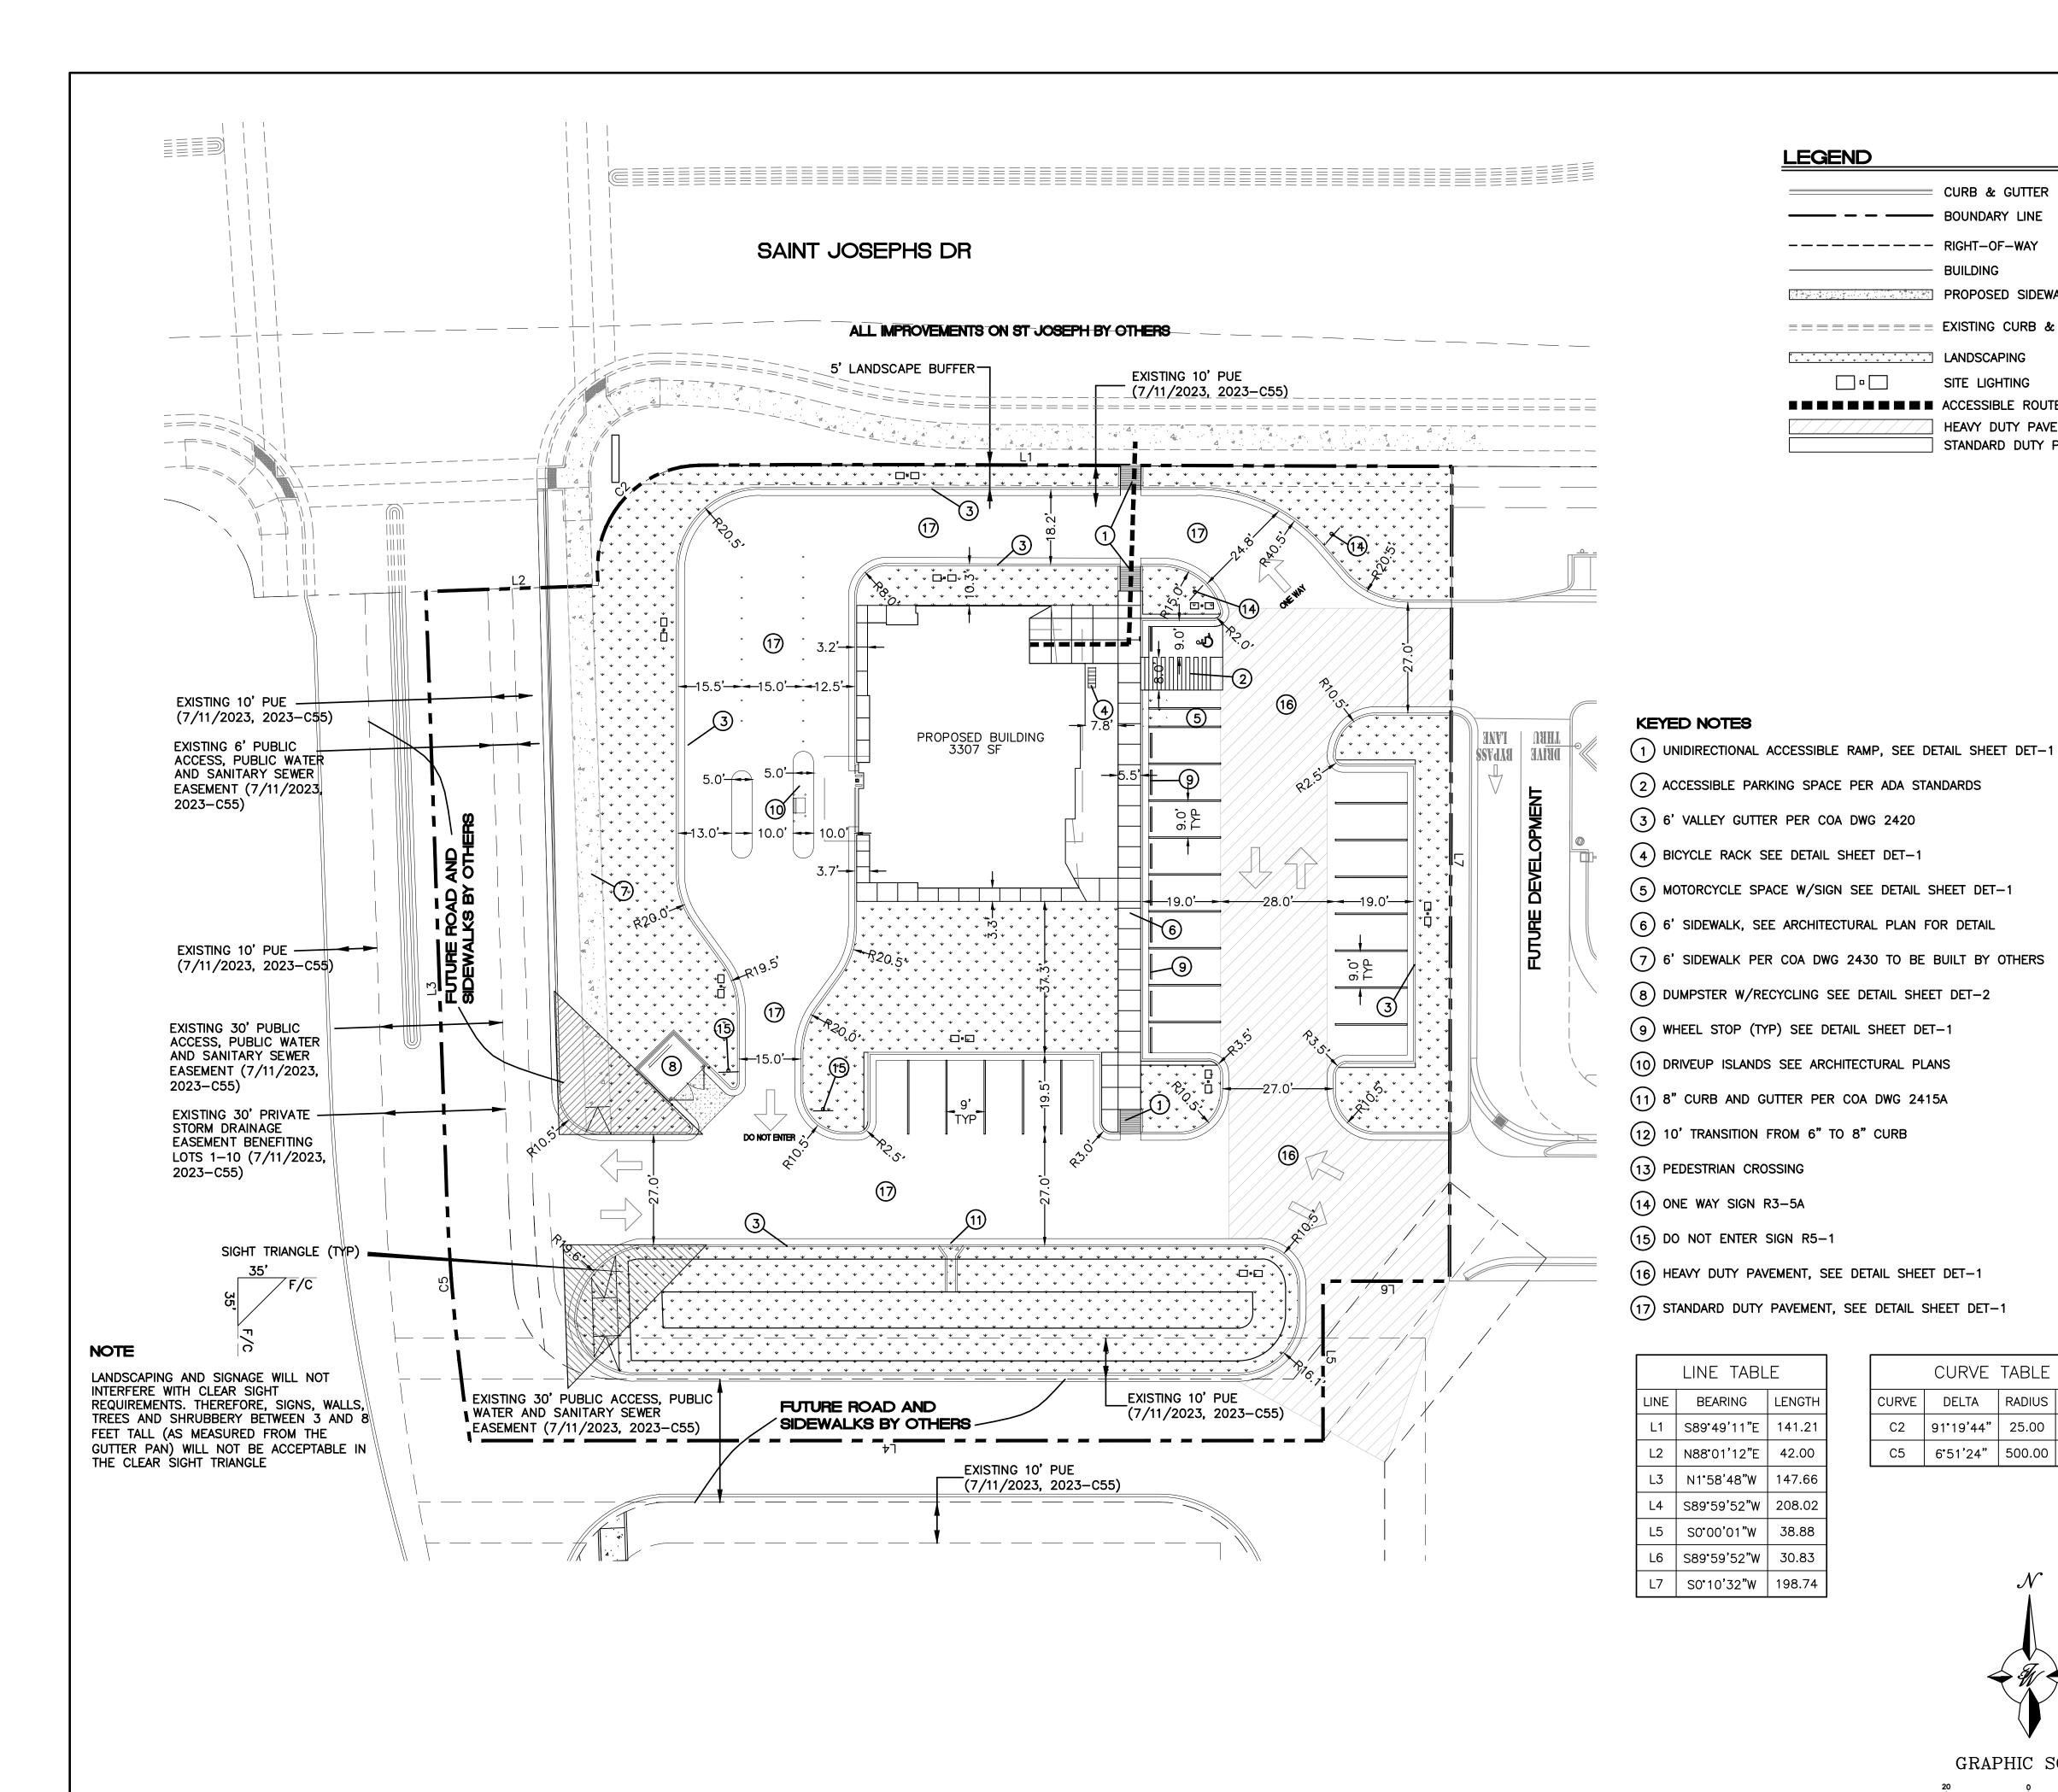

## **LEGEND**

- - BOUNDARY LINE

CURB & GUTTER

---- RIGHT-OF-WAY

PROPOSED SIDEWALK

======== EXISTING CURB & GUTTER

LANDSCAPING

SITE LIGHTING ACCESSIBLE ROUTE

HEAVY DUTY PAVEMENT STANDARD DUTY PAVEMENT

## LEGAL DESCRIPTION:

LOT 8, UNIVERSITY OF ALBUQUERQUE URBAN CENTER FILED JULY 10, 1995, IN BOOK 95C, PAGE 250

## SITE DATA

PROPOSED USAGE

LOT AREA 56032 SF (1.29 ACRES)

ZONING

3307 SF **BUILDING AREA** 

BUILDING SETBACK

PARKING REQUIRED 22 SPACES 23 SPACES (2 EV CHARGING STATIONS) PARKING PROVIDED

2 SPACES (1 VAN) ACCESSIBLE SPACES REQUIRED ACCESSIBLE SPACES PROVIDED 1 SPACES (1 VAN)

TOTAL PARKING PROVIDED 24 SPACES MOTORCYCLE SPACES REQUIRED 1 SPACES MOTORCYCLE SPACES PROVIDED 2 SPACES

BICYCLE SPACES REQUIRED

BICYCLE SPACES PROVIDED

LANDSCAPE REQUIRED 7910 SF (15% NET AREA, 52725 SF) LANDSCAPE PROVIDED 9698 SF

Approved for access by the Solid Waste Department.

All containers must be made accessible for pick up

between the hours of 5AM and 8PM.

Reviewer: ADRIAN MAREZ

Date: 3-13-25

CURVE TABLE

C2 91°19'44" 25.00 39.85

C5 | 6\*51'24" | 500.00 | 59.84

DELTA RADIUS LENGTH

| 20<br> |   | Ŷ   |     |   | io<br>I |    |  |
|--------|---|-----|-----|---|---------|----|--|
|        |   |     |     |   |         |    |  |
|        |   |     |     |   |         |    |  |
|        |   | (   | IN  | F | EET     | )  |  |
|        | 1 | lir | ıch | = | 20      | ft |  |