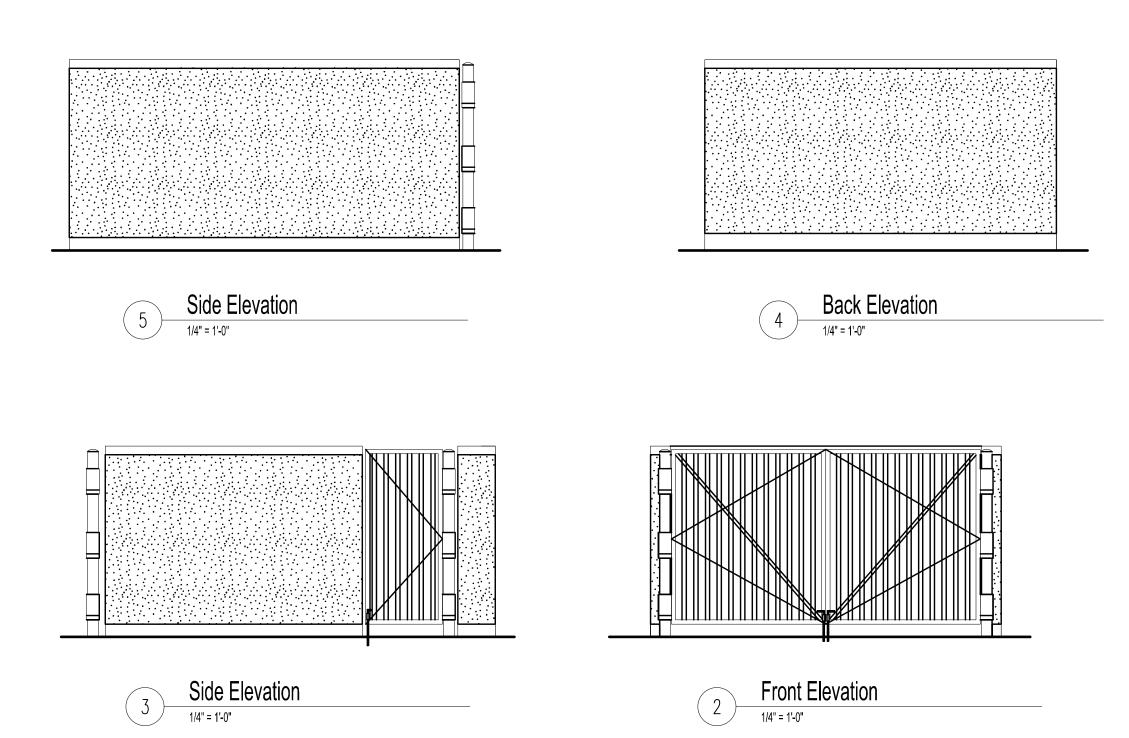

ALBUQUERQUE, NEW MEXICO 87109 (505) 858-3100 www.tierrawestllc.com

DRAWN BY

JOB #

2024073

REFER TO ARCHITECTURAL PLANS FOR MATERIAL AND COLOR