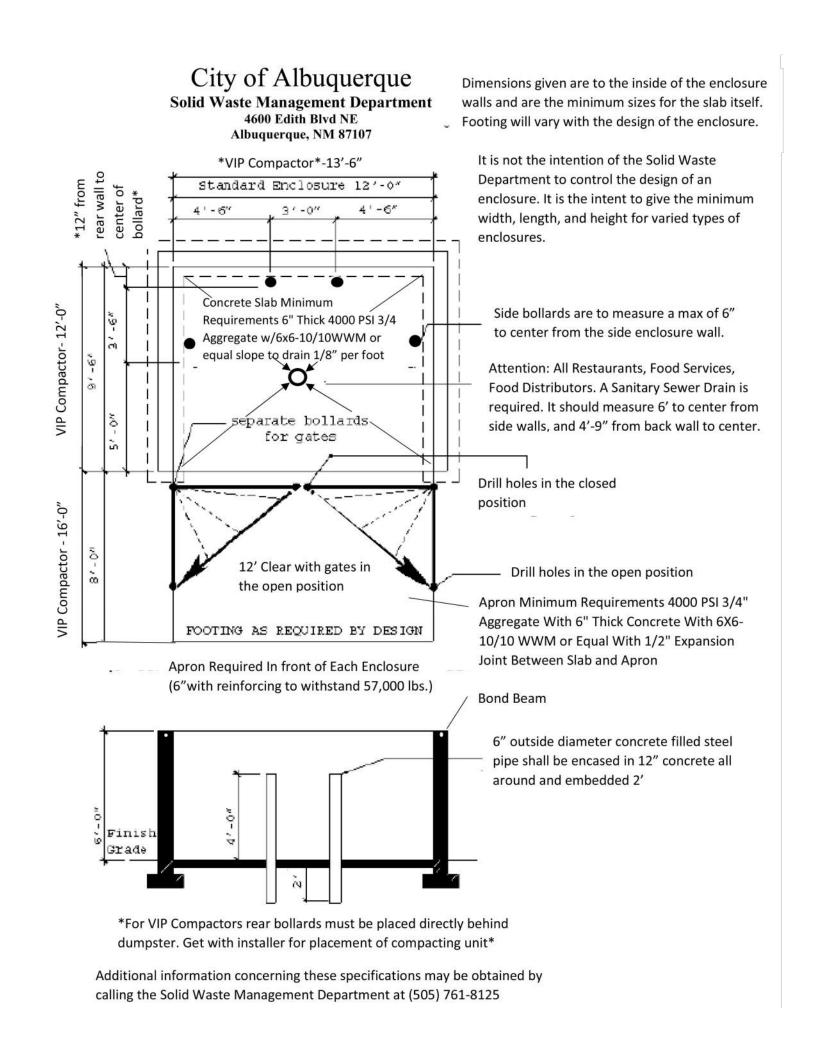

Approved for access by the Solid Waste Department.

All containers must be made accessible for pick up

between the hours of 5AM and 8PM.

Reviewer: ADRIAN MAREZ

Date: 3-13-25

CURVE TABLE

C2 91°19'44" 25.00 39.85