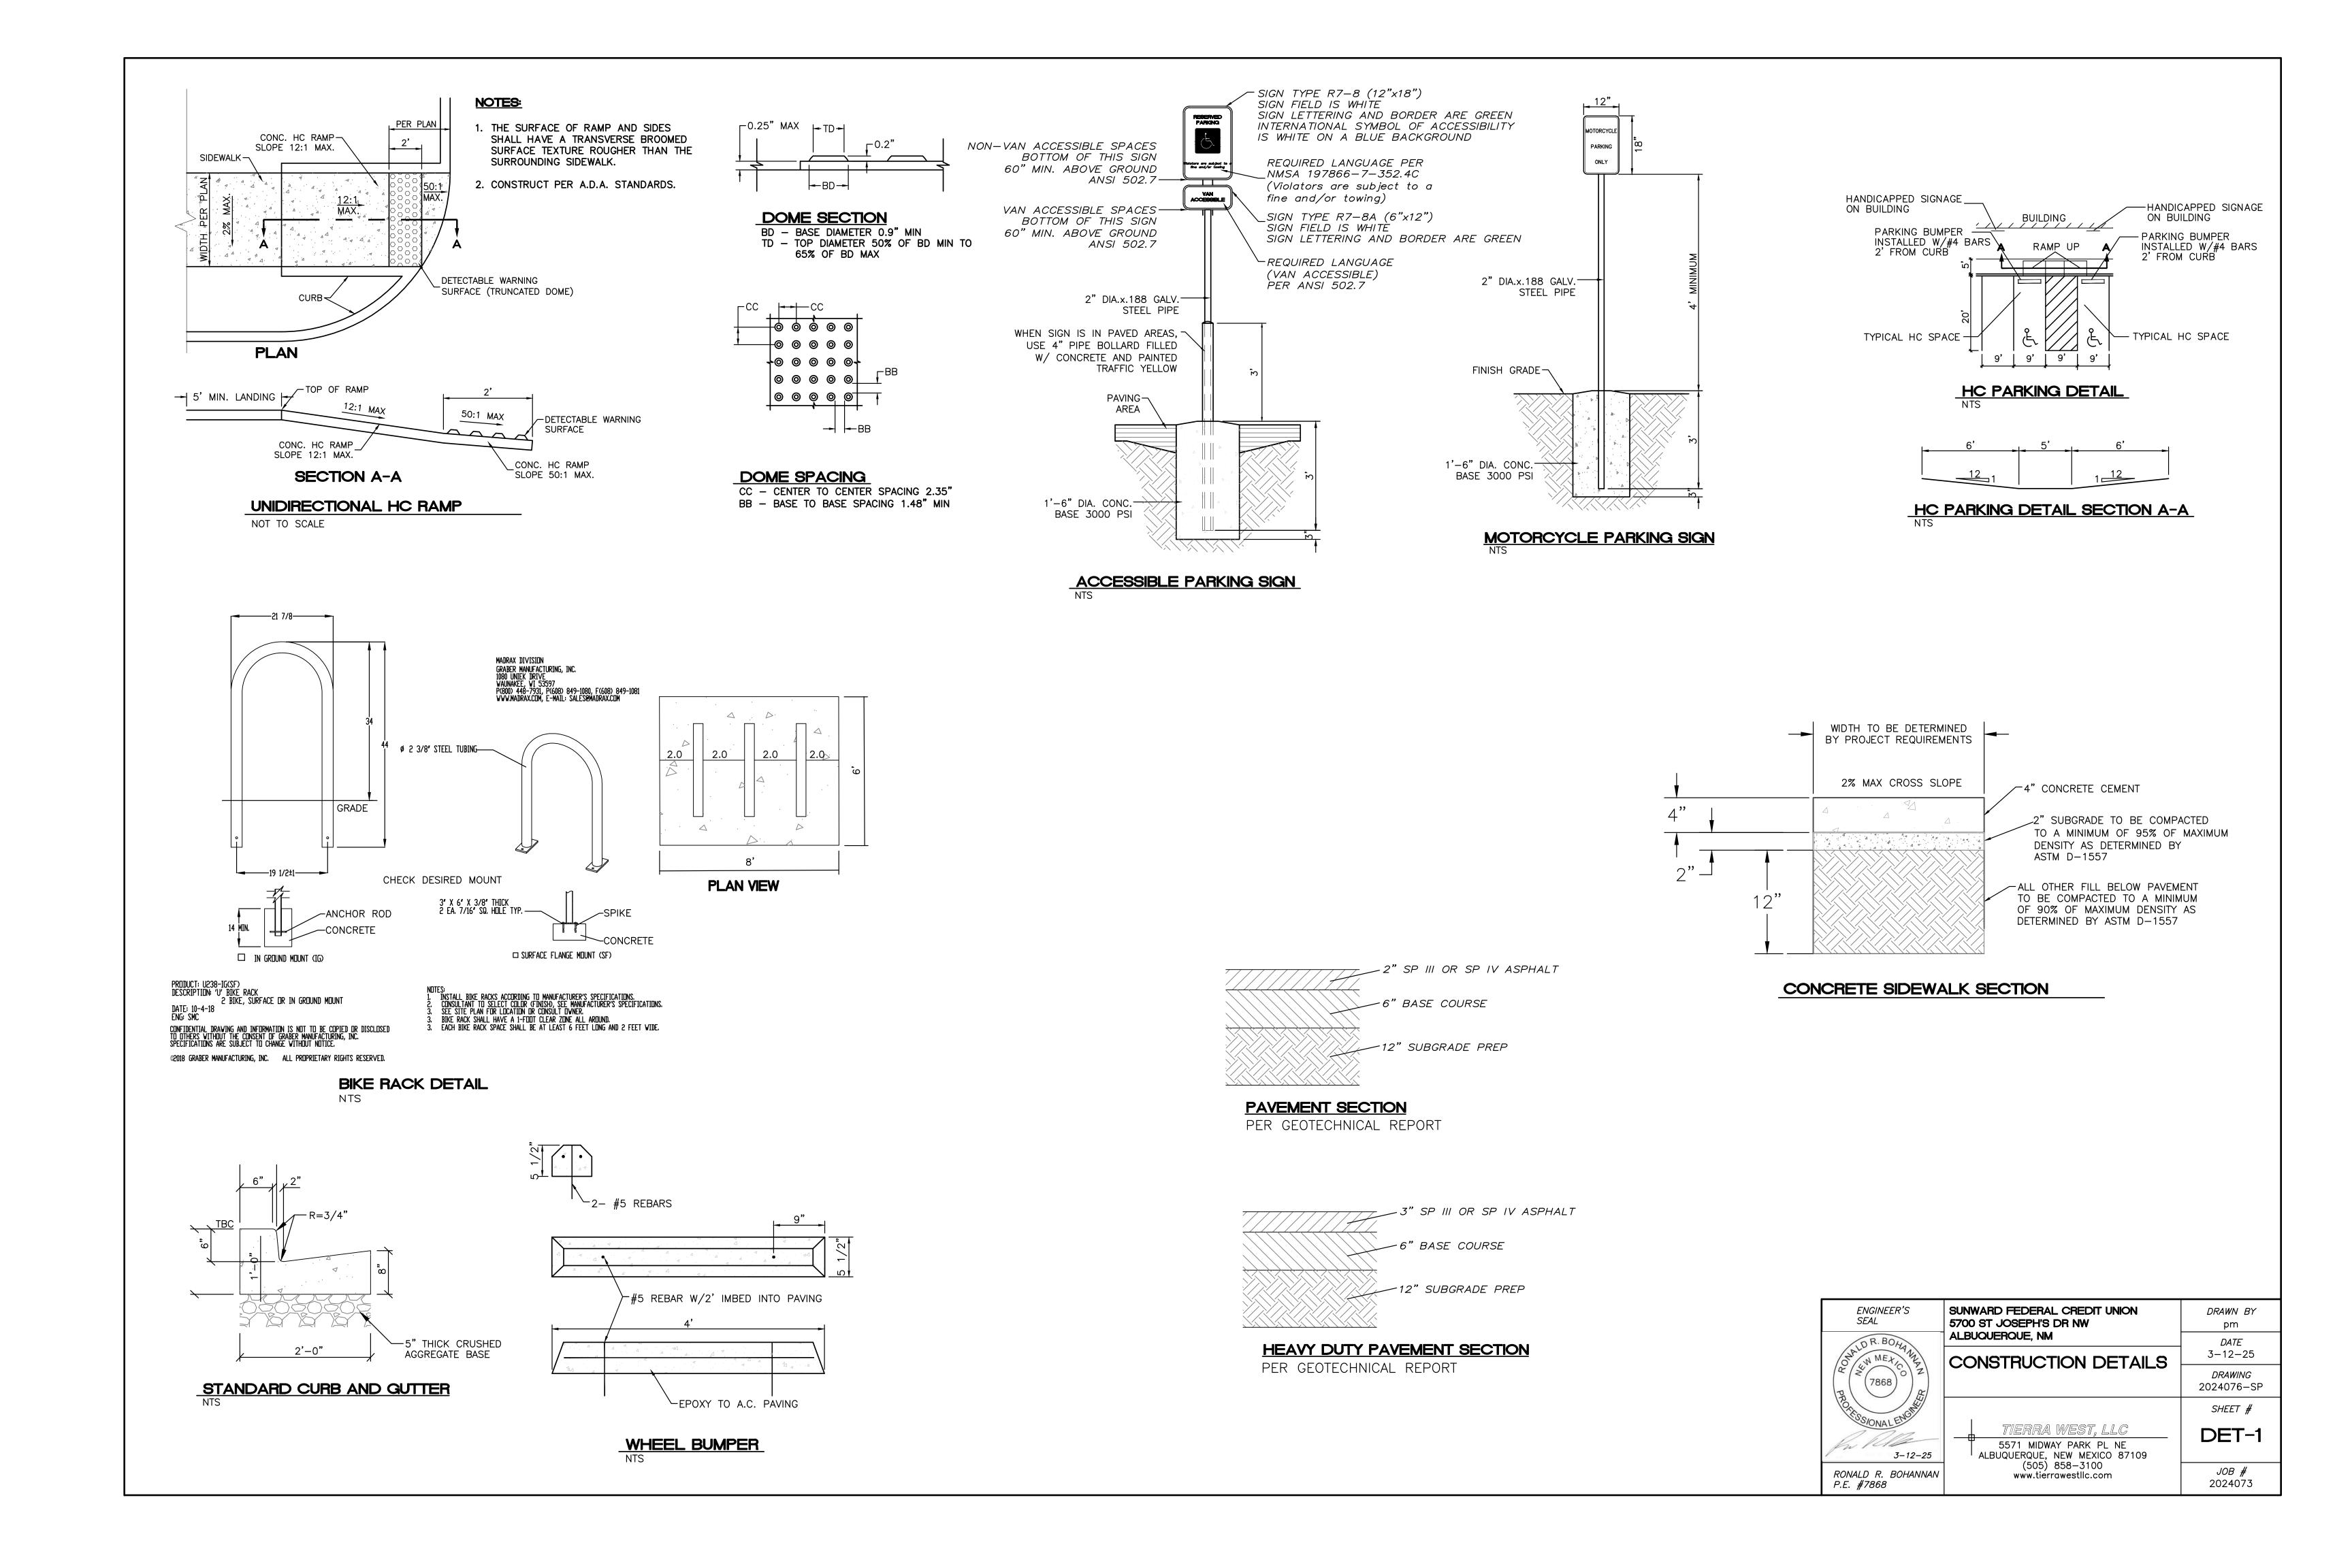

## **LEGEND**

- - BOUNDARY LINE

CURB & GUTTER

---- RIGHT-OF-WAY

PROPOSED SIDEWALK

======== EXISTING CURB & GUTTER

LANDSCAPING

SITE LIGHTING ACCESSIBLE ROUTE

HEAVY DUTY PAVEMENT STANDARD DUTY PAVEMENT

## SITE DATA

PROPOSED USAGE

LOT AREA 56032 SF (1.29 ACRES)

ZONING

3307 SF **BUILDING AREA** 

BUILDING SETBACK

PARKING REQUIRED 22 SPACES 23 SPACES (2 EV CHARGING STATIONS) PARKING PROVIDED

2 SPACES (1 VAN) ACCESSIBLE SPACES REQUIRED ACCESSIBLE SPACES PROVIDED 1 SPACES (1 VAN)

TOTAL PARKING PROVIDED 24 SPACES MOTORCYCLE SPACES REQUIRED 1 SPACES MOTORCYCLE SPACES PROVIDED 2 SPACES

BICYCLE SPACES REQUIRED

BICYCLE SPACES PROVIDED

LANDSCAPE REQUIRED 7910 SF (15% NET AREA, 52725 SF) LANDSCAPE PROVIDED 9698 SF